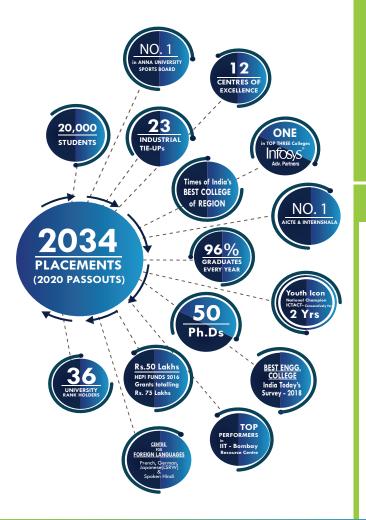

### **ENGINEERING ADMISSIONS**

We are happy to share the fact that Paavai Engineering College stands at the 10th & 7th Position out of all the 479 self-financing Engineering Colleges in the Tamil Nadu Engineering Counselling TNEA 2018 & TNEA 2019 respectively.

#### FEATURES OF PAAVAI EDUCATIONAL INSTITUTIONS

Platinum position in AICTE - CII survey 2016, 2017, 2018 & 2019.

State Champion of Anna University Sports Board consecutively for 6 years. Continuously STATE TOPPERS in the University Exams.

AICTE - NBA Accredited & UGC - NAAC Accreditation 'A' Grade.

MoUs with Taiwan & South Koreon Universities.

Consistently High Record in Placements.

AICTE - Institution's Innovation Council member

AICTE & INTERNSHALA - ALL INDIA RANKING - PAAVAI ENGINEERING COLLEGE - NO.1 MoUs with NIT-SIEMENS, Trichy.

World - Class Labs & Library with 3,00,000 books and 3000 subscribed National & International Journals.

Infosys Campus Connect — Advanced Academic Partner.

MSME - Incubation Centre & Paavai Innovation Centre.

Advanced Vertical Machining Center for hands-on training to the students. TVS Harita Core Engineering Research Lab.

University Approved Ph.D. Research Centres — Physics, Chemistry, EEE & Mechanical Engg. Depts.

3000 Computers with 24 hr Internet, 150 mbps 1:1 connectivity.

Indo-UK Newton Bhaba funded Research Project.

ICTACT - Youth icon award - 2 successive years.

IIT Bombay - Remote Center & Spoken Tutorial - IIT Bombay - Resource Centre. NPTEL - IIT Madras - Local Chapter