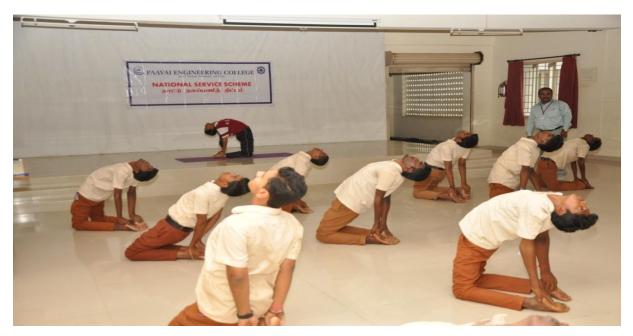

We observed International Yoga Day on 21<sup>st</sup> June, 2015. Under the auspices of NSS and YRC, more than 100 students willingly participated in the event of celebrating the International Yoga Day and performed the fundamental asanas in Yoga. At the end of the programme, an oath was taken to do Yoga regularly at least for 30 minutes every day.

Date: 21.06.2015

Our students performing the various Yoga- Asanas