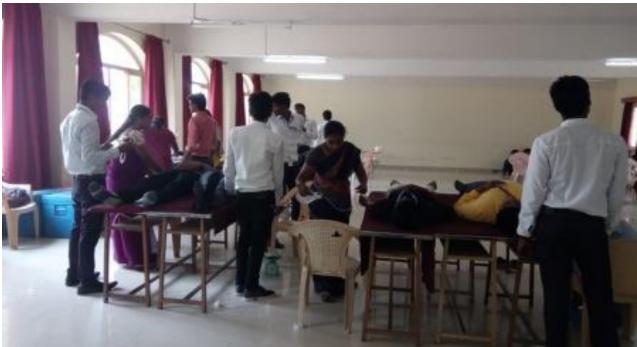

### **Activity Name: Blood Donation Camp**

The Blood donation camp was conducted in our college in association with Government Hospital, Karur and Government Hospital, Rasipuram on 16.09.2015 (Wednesday). The students have donated blood in this camp. In this blood donation camp 155 students were donated the blood.

Date: 16.09.2015

Our Volunteers and Students Donating their Blood