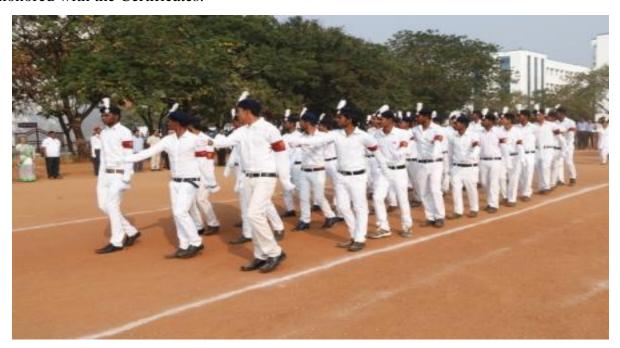

### **Activity Name: Independence Day Celebration**

We celebrated our Independence Day on 15<sup>th</sup> August, 2015. Our NSS volunteers more than 150 students willingly participated in the march past. At the end of the programme, Independence oath was taken by our students. The NSS Volunteers and Blood donors honored with the Certificates.

Date: 15.08.2015

Our students participating in the march past in the Independence Day Celebration