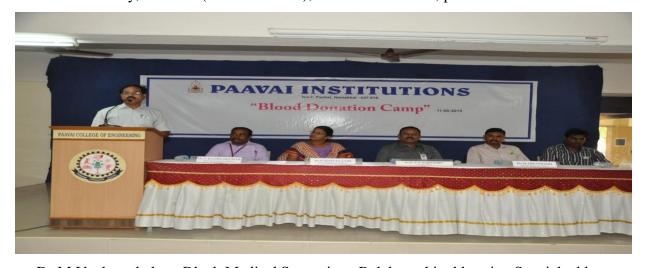

#### **Activity Name: Blood Donation Camp**

The Blood donation camp was conducted in our college in association with Government Hospital, Namakkal and Government Hospital, Rasipuram on 11.08.2015 (Tuesday). In this camp, Dr.Arunprasanth, Medical officer, Primary Health Center, Pudhuchatram, Dr.Bharanitharan, Blood Bank Medical Officer, Namakkal, Dr.Sudha, Blood Bank Medical Officer, Rasipuram, Dr.M.Venkatachalam, Block Medical Supervisor, Belukuruchi and Health Inspectors were present and encouraged the students to donate blood. The students have donated blood in this camp. In this blood donation camp 160 students were donated the blood.

Date: 11.08.2015

Dr.K.K.Ramasamy, Director (Administration), Paavai Institutions, presided over the function.

Dr.M. Venkatachalam, Block Medical Supervisor, Belukuruchi addressing Special address