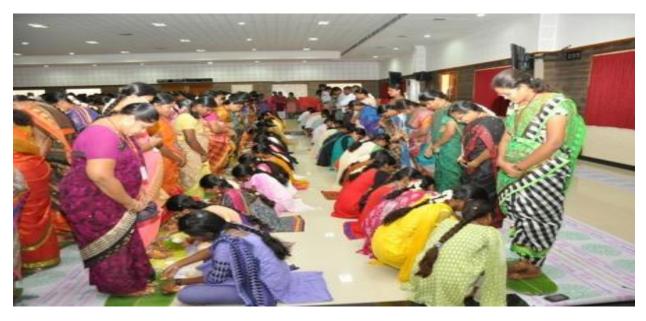

### **Activity Name: Teachers Day Celebration**

Teachers Day was celebrated in Paavai Institutions on 05.09.2015 in the name of "Guru Vanakkam". The Chairman of Paavai Institutions Shri.CA.N.V.Natarajan presided over the function. Shrimathi.Mangai Natarajan, Correspondent of Paavai Institutions with other other dignitaries has lighted the Kuthuvilakku. Shri.CA.N.V.Natarajan, Chairman, Paavai Institutions, in his speech with the blessings of teachers, elders and culture leading one college in grand passion. Paavai students must respect their parents, teachers and their success is in that.

Date: 05.09.2015

Our students doing Patha Pooja for Teachers