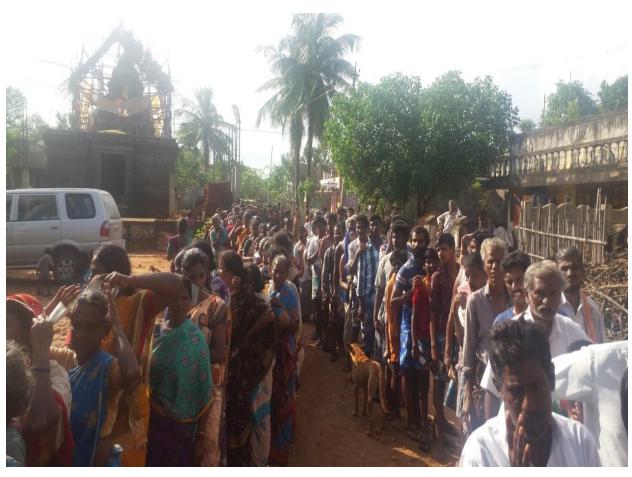

## **Activity Name: Cuddalore Flood Relief Fund**

Cuddalore Flood we were collected various materials like Rice, Bed sheet, Soap, Toothpaste, Brush, Biscuits, Rusk, Candle, Mosquito coils and Napkin from all students and staff members. The contributed materials we were issued to the KilaKuppam village people. Around 600 family members were benefitted by this helping activity.

Date: 12.12.2015

The contributed materials we were issued to the KilaKuppam village people in Cuddalore District.