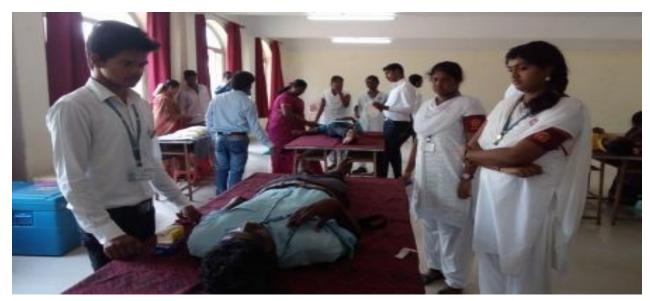

#### **Activity Name: Blood Donation Camp**

The Blood donation camp was conducted in our college in association with Government Hospital, Namakkal and Government Hospital, Rasipuram on 11.08.2015 (Tuesday). In this camp, Dr.Arunprasanth, Medical officer, Primary Health Center, Pudhuchatram, Dr.Bharanitharan, Blood Bank Medical Officer, Namakkal, Dr.Sudha, Blood Bank Medical Officer, Rasipuram, Dr.M.Venkatachalam, Block Medical Supervisor, Belukuruchi and Health Inspectors were present and encouraged the students to donate blood. The students have donated blood in this camp. In this blood donation camp 160 students were donated the blood.

Date: 11.08.2015

Dr.K.K.Ramasamy, Director (Administration), Paavai Institutions, presided over the function.

Dr.M. Venkatachalam, Block Medical Supervisor, Belukuruchi addressing Special address

### **Activity Name: Blood Donation Camp**

The Blood donation camp was conducted in our college in association with Government Hospital, Karur and Government Hospital, Rasipuram on 16.09.2015 (Wednesday). The students have donated blood in this camp. In this blood donation camp 155 students were donated the blood.

Date: 16.09.2015

Our Volunteers and Students Donating their Blood