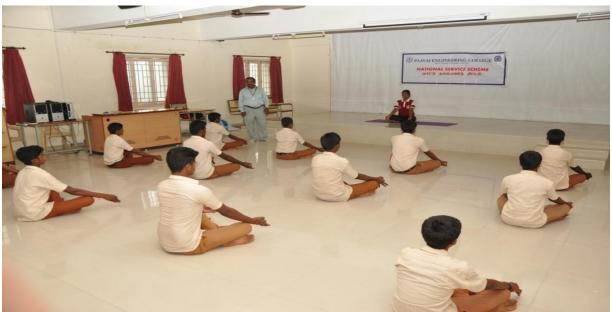

We observed International Yoga Day on 21<sup>st</sup> June, 2015. Under the auspices of NSS and YRC, more than 100 students willingly participated in the event of celebrating the International Yoga Day and performed the fundamental asanas in Yoga. At the end of the programme, an oath was taken to do Yoga regularly at least for 30 minutes every day.

Date: 21.06.2015

Our students performing the various Yoga- Asanas