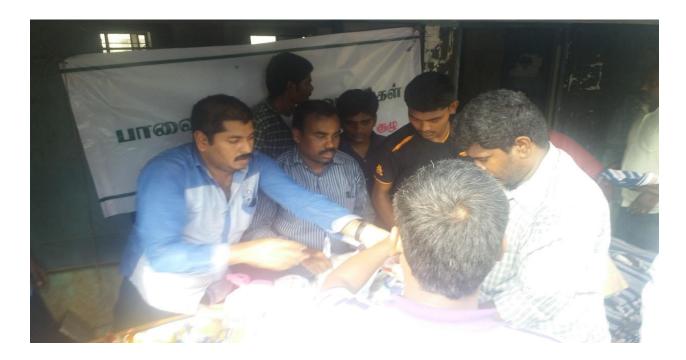

### **Activity Name: Blood Donation Camp**

The Blood donation camp was conducted in our college in association with Government Hospital, Karur and Government Hospital, Rasipuram on 16.09.2015 (Wednesday). The students have donated blood in this camp. In this blood donation camp 155 students were donated the blood.

Date: 16.09.2015

Our Volunteers and Students Donating their Blood