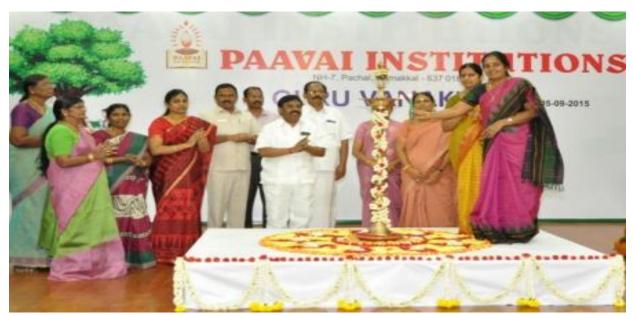

### **Activity Name: Teachers Day Celebration**

Teachers Day was celebrated in Paavai Institutions on 05.09.2015 in the name of "Guru Vanakkam". The Chairman of Paavai Institutions Shri.CA.N.V.Natarajan presided over the function. Shrimathi.Mangai Natarajan, Correspondent of Paavai Institutions with other other dignitaries has lighted the Kuthuvilakku. Shri.CA.N.V.Natarajan, Chairman, Paavai Institutions, in his speech with the blessings of teachers, elders and culture leading one college in grand passion. Paavai students must respect their parents, teachers and their success is in that.

Date: 05.09.2015

Our students doing Patha Pooja for Teachers