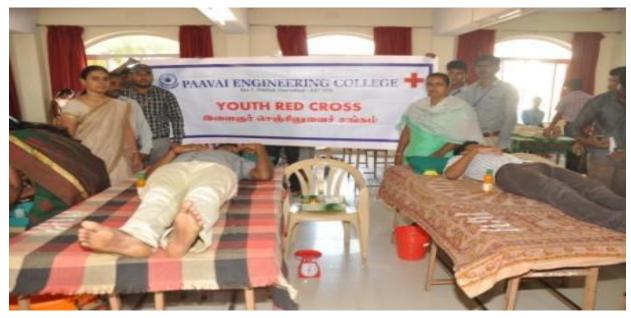

#### **Activity Name: Blood Donation Camp**

The Blood donation camp was conducted in our college in association with Government Hospital, Namakkal and Government Hospital, Rasipuram on 11.08.2015 (Tuesday). In this camp, Dr.Arunprasanth, Medical officer, Primary Health Center, Pudhuchatram, Dr.Bharanitharan, Blood Bank Medical Officer, Namakkal, Dr.Sudha, Blood Bank Medical Officer, Rasipuram, Dr.M.Venkatachalam, Block Medical Supervisor, Belukuruchi and Health Inspectors were present and encouraged the students to donate blood. The students have donated blood in this camp. In this blood donation camp 160 students were donated the blood.

Date: 11.08.2015

Dr.K.K.Ramasamy, Director (Administration), Paavai Institutions, presided over the function.

Dr.M. Venkatachalam, Block Medical Supervisor, Belukuruchi addressing Special address