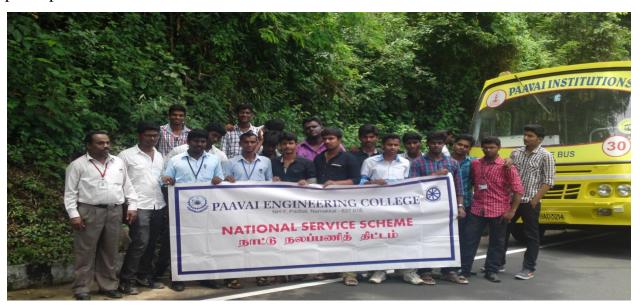

### **Activity Name: Kolli Hills Mass Cleaning Activity**

A one day mass cleaning activity at Kolli Hills, Inaugurated by Namakkal District Collector V.Dakshinamoorthy. Our college students created awareness of plastic effects among the public and removed all the plastic bottles and polythene bags in the Kolli Hills – Masilla Aruvi Falls on 01.08.2015 (Saturday). The Masilla Aruvi Falls area were cleaned and maintained neatly. In this cleaning activity 25 students were participated.