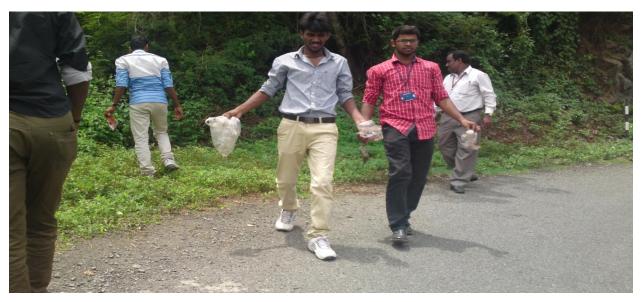

### **Activity Name: Kolli Hills Mass Cleaning Activity**

A one day mass cleaning activity at Kolli Hills, Inaugurated by Namakkal District Collector V.Dakshinamoorthy. Our college students created awareness of plastic effects among the public and removed all the plastic bottles and polythene bags in the Kolli Hills – Masilla Aruvi Falls on 01.08.2015 (Saturday). The Masilla Aruvi Falls area were cleaned and maintained neatly. In this cleaning activity 25 students were participated.

Date: 01.08.2015

Our Volunteers Removing Polythene bags and Plastic bottles in the Kolli Hills