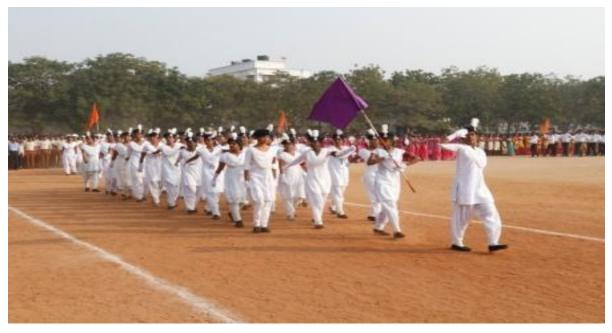

### **Activity Name: Independence Day Celebration**

We celebrated our Independence Day on 15<sup>th</sup> August, 2015. Our NSS volunteers more than 150 students willingly participated in the march past. At the end of the programme, Independence oath was taken by our students. The NSS Volunteers and Blood donors honored with the Certificates.

Date: 15.08.2015

Our students participating in the march past in the Independence Day Celebration

### **Activity Name: Republic Day Celebration**

We celebrated our Republic Day on 26<sup>th</sup> January, 2016. Our NSS volunteers more than 150 students willingly participated in the march past. At the end of the programme, Republic Day oath was taken by our students. The NSS Volunteers and Blood donors honored with the Certificates.

Date: 26.01.2016

Our students participating in the march past in the Republic Day Celebration