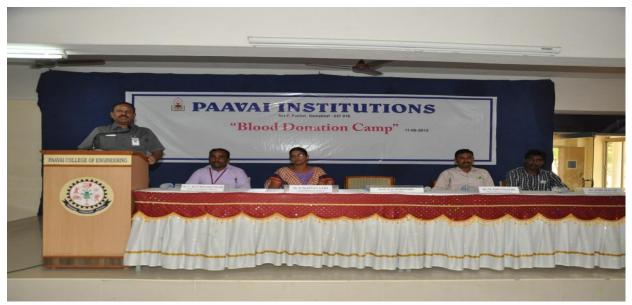

#### **Activity Name: Blood Donation Camp**

The Blood donation camp was conducted in our college in association with Government Hospital, Namakkal and Government Hospital, Rasipuram on 11.08.2015 (Tuesday). In this camp, Dr.Arunprasanth, Medical officer, Primary Health Center, Pudhuchatram, Dr.Bharanitharan, Blood Bank Medical Officer, Namakkal, Dr.Sudha, Blood Bank Medical Officer, Rasipuram, Dr.M.Venkatachalam, Block Medical Supervisor, Belukuruchi and Health Inspectors were present and encouraged the students to donate blood. The students have donated blood in this camp. In this blood donation camp 160 students were donated the blood.

Date: 11.08.2015

Dr.K.K.Ramasamy, Director (Administration), Paavai Institutions, presided over the function.

Dr.M. Venkatachalam, Block Medical Supervisor, Belukuruchi addressing Special address