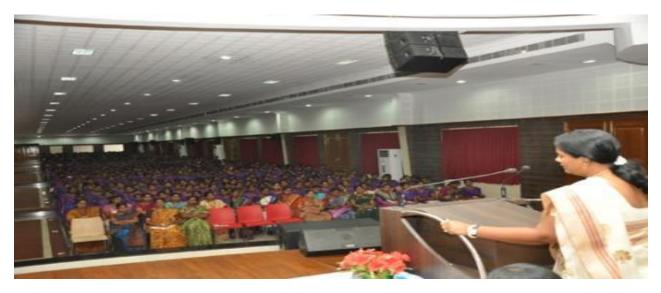

#### **Activity Name: International Women's Day Celebration**

International Women's Day celebrated on 08<sup>th</sup> March 2016 in Anandha Arangam. The programme commenced with the prayer song. The Chairman of Paavai Institutions in his presidential address expressed his delight of being conditioned and loved by women in the forms of mother, wife and daughter and asserted that Paavai is proud of the women folk of Paavai. The Correspondent of Paavai Institutions felicitated the gathering and honoured the Chief Guest with shawl. The programme came to an end with the Vote of thanks, followed by the National Anthem.

Date: 08.03.2016

Celebrating International Women's Day

**Activity Name: SVEEP Activity** 

Systematic Voter's Education and Electoral Participation (SVEEP) awareness created our college students along with Our Campus Nodal Officer Mr.C.Rathnakumar and Campus Ambassador S.Arivarasan on 15.03.2016 (Tuesday). The awareness was given to students those not having Electors Photo Identity (EPIC) Card and 18 years completed. New Voter ID Card registration completed for more than 150 students in our college.