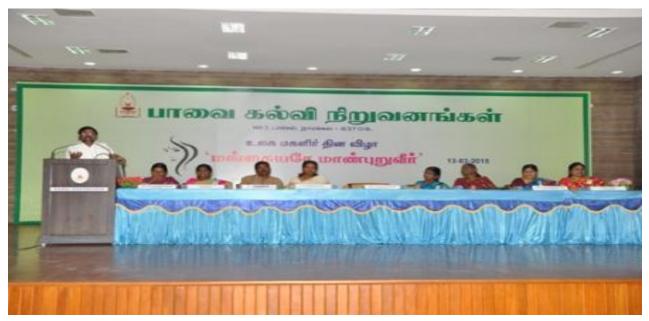

#### **Activity Name: International Women's Day Celebration**

International Women's Day celebrated on 08<sup>th</sup> March 2016 in Anandha Arangam. The programme commenced with the prayer song. The Chairman of Paavai Institutions in his presidential address expressed his delight of being conditioned and loved by women in the forms of mother, wife and daughter and asserted that Paavai is proud of the women folk of Paavai. The Correspondent of Paavai Institutions felicitated the gathering and honoured the Chief Guest with shawl. The programme came to an end with the Vote of thanks, followed by the National Anthem.

Date: 08.03.2016

Celebrating International Women's Day

**Activity Name: SVEEP Activity** 

Systematic Voter's Education and Electoral Participation (SVEEP) awareness created our college students along with Our Campus Nodal Officer Mr.C.Rathnakumar and Campus Ambassador S.Arivarasan on 15.03.2016 (Tuesday). The awareness was given to students those not having Electors Photo Identity (EPIC) Card and 18 years completed. New Voter ID Card registration completed for more than 150 students in our college.