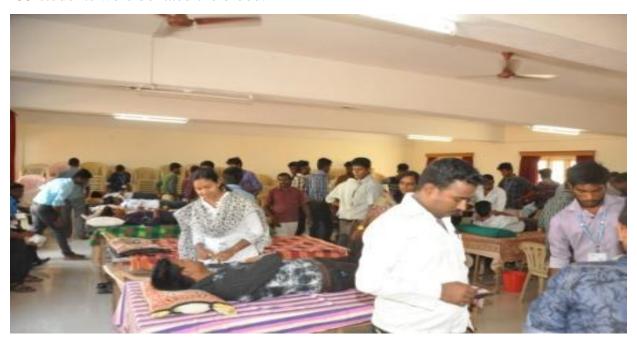

### **Activity Name: Blood Donation Camp**

The Blood donation camp was conducted in our college in association with Government Hospital, Karur and Government Hospital, Rasipuram on 16.09.2015 (Wednesday). The students have donated blood in this camp. In this blood donation camp 155 students were donated the blood.

Date: 16.09.2015

Our Volunteers and Students Donating their Blood