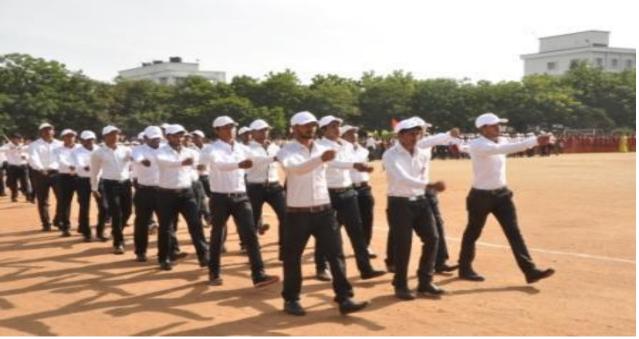

### **Activity Name: Republic Day Celebration**

We celebrated our Republic Day on 26<sup>th</sup> January, 2016. Our NSS volunteers more than 150 students willingly participated in the march past. At the end of the programme, Republic Day oath was taken by our students. The NSS Volunteers and Blood donors honored with the Certificates.

Date: 26.01.2016

Our students participating in the march past in the Republic Day Celebration