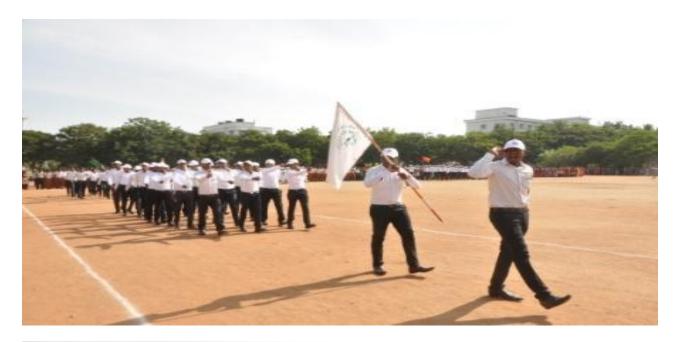

### **Activity Name: Independence Day Celebration**

We celebrated our Independence Day on 15<sup>th</sup> August, 2015. Our NSS volunteers more than 150 students willingly participated in the march past. At the end of the programme, Independence oath was taken by our students. The NSS Volunteers and Blood donors honored with the Certificates.

Date: 15.08.2015

Our students participating in the march past in the Independence Day Celebration