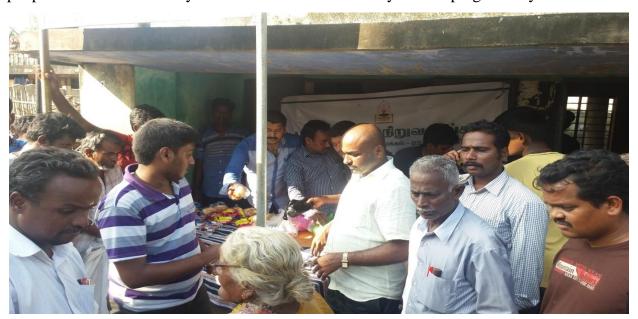

#### **Activity Name: Blood Donation Camp**

The Blood donation camp was conducted in our college in association with Government Hospital, Namakkal and Government Hospital, Rasipuram on 11.08.2015 (Tuesday). In this camp, Dr.Arunprasanth, Medical officer, Primary Health Center, Pudhuchatram, Dr.Bharanitharan, Blood Bank Medical Officer, Namakkal, Dr.Sudha, Blood Bank Medical Officer, Rasipuram, Dr.M.Venkatachalam, Block Medical Supervisor, Belukuruchi and Health Inspectors were present and encouraged the students to donate blood. The students have donated blood in this camp. In this blood donation camp 160 students were donated the blood.

Date: 11.08.2015

Dr.K.K.Ramasamy, Director (Administration), Paavai Institutions, presided over the function.

Dr.M. Venkatachalam, Block Medical Supervisor, Belukuruchi addressing Special address