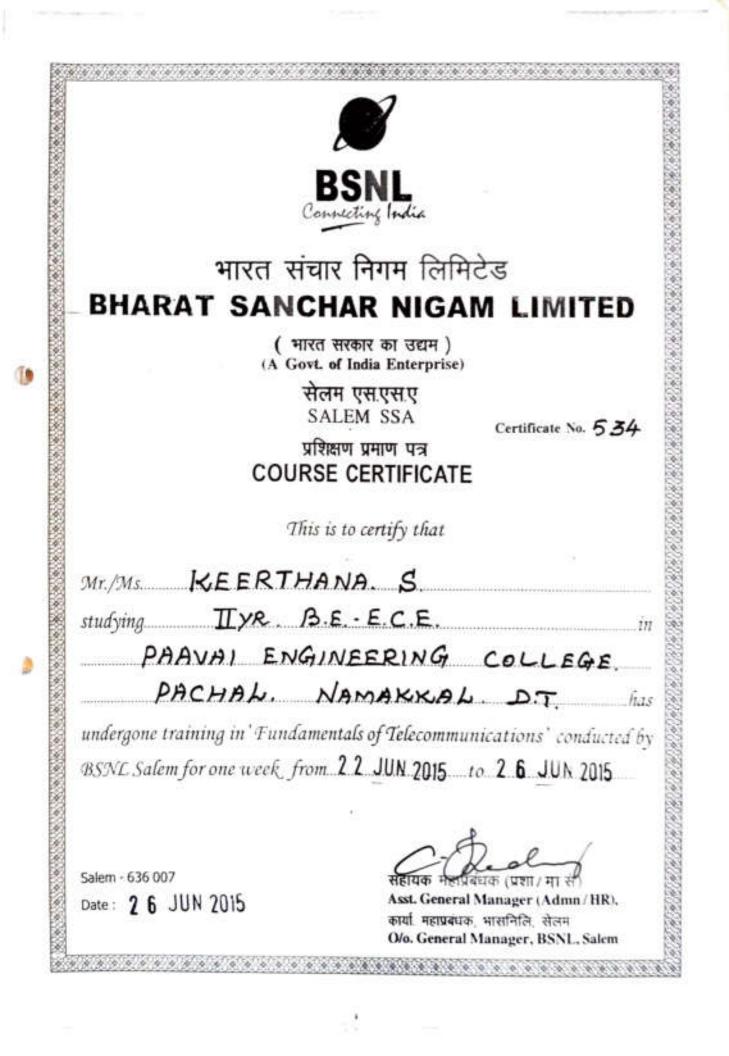

2370942 Software development, web site design & development, Software testing in (JV with AmitySoft/CCSQ, Chennai, 8PO training assisted by Accenture . Banglore



# भारत संचार निगम लिमिटेड BHARAT SANCHAR NIGAM LIMITED

( भारत सरकार का उद्यम ) (A Govt. of India Enterprise)

> सेलम एस.एस.ए SALEM SSA

Certificate No. 533

प्रशिक्षण प्रमाण पत्र COURSE CERTIFICATE

This is to certify that

Mr./Ms. NIRMALA. R. studying. IT YR. B.E. E.C.E. in PAAVAI ENGINEERING COLLEGE PACHAL, NAMAKKAL D.T. has undergone training in 'Fundamentals of Telecommunications' conducted by BSNE Salem for one week from 2.2 JUN 2015 to 2.6 JUN 2015.

सहायक महाप्रबंधक (प्रशा / मा सं) Asst. General Manager (Admn / HR), कार्या. महाप्रबंधक, भासनिलि, सेलम O/o. General Manager, BSNL, Salem

Salem - 636 007 Date : 2 6 JUN 2015





# BHARAT SANCHAR NIGAM LIMITED

(A Government of India Enterprise)

MADURAI SECONDARY SWITCHING AREA

TO WHOMSOVER IT MAY CONCERN

This is to certify that Shri / Kum POOVENDRA PANDI . R. Student of BE ECE from Paavai Engineering College. Namakkal has undergone Project / In plant / special training at Telephone Exchange Dindigeel. in BSNL MADURAI SSA during the period From 15.06.15 To 19.06.15 His / Hor Commitment and involvement in the assignment is GOOD.

Madurai - 625 002 19..../.06./2015 Sl. No. :

ASSISTANT GENERAL MANAGER (H.R. O/o GENERAL MANAGER, BSNL MADURAI - 625 002



# Certificate For In-Plant Training

This is to certify that Ms.Soma Sundari.V, B.E (ECE)

Second Year Student of Paavai Engineering College,

Has successfully completed the training program in our organization