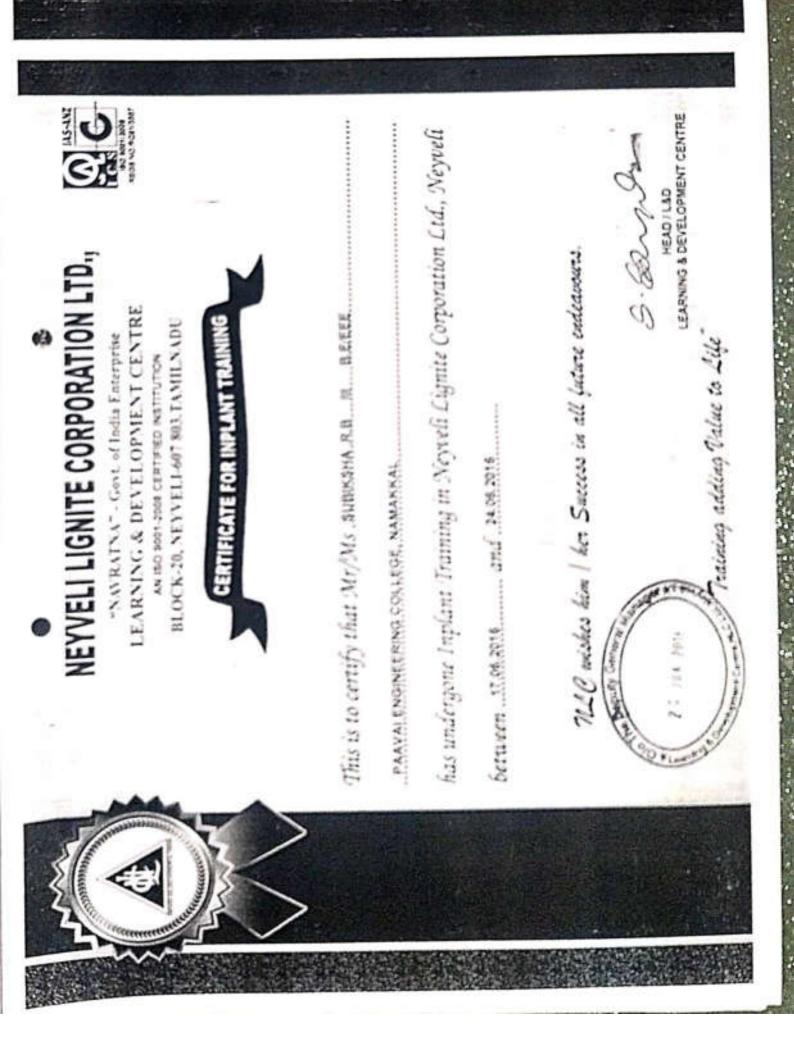

### INPLANT TRAINING CERTIFICATE

This is to certify that Sri. R.HARIPRASATH (Reg.No: 622112103015) who is doing III<sup>rd</sup> year B.E. (Civil Engineering) in PAAVAL ENGINEERING COLLEGE, NAMAKKAL has undergone inplant training in our concern from 08.06.2015 to 13.06.2015. He attended the construction work and designing on that time.

This is also to certify that his conduct, character and involvement in working during that training period was good. We wish him all success in his future.

Construction Construction Construction Carried School Opp. And Byo Pass Road EHODE - 638 602. Cell - 91 69656 37070 Cell - 91 69656 37070