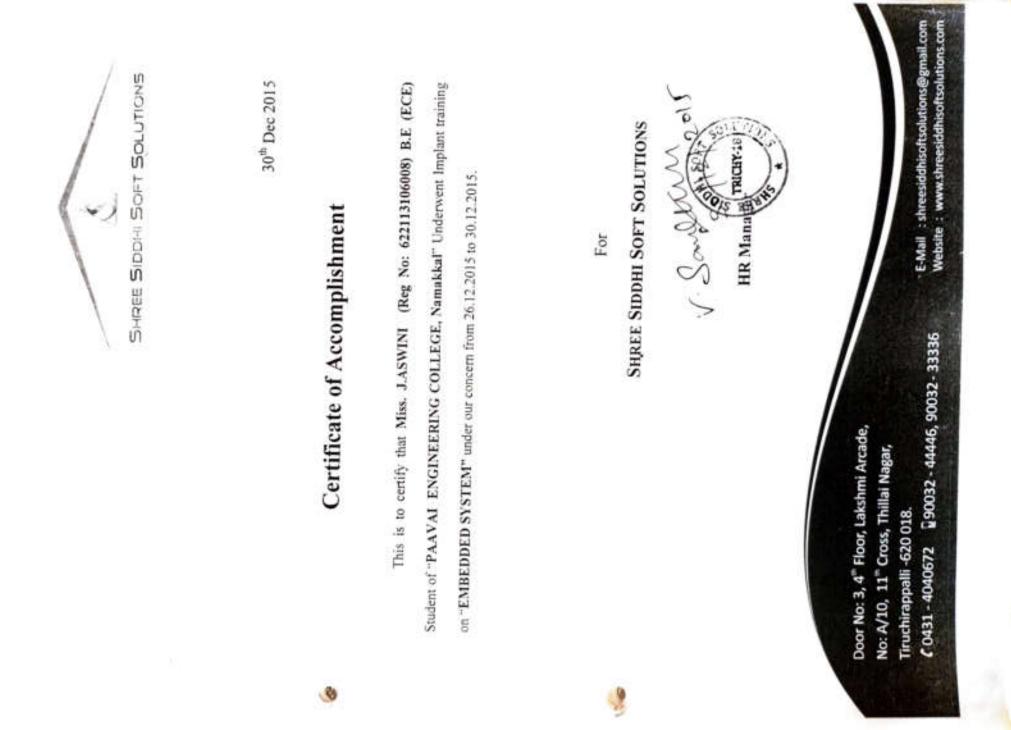

|--------------|
| has undergone                    | Inplant Training | in our | organization |
| for                              |                  |        |              |
| above training successfully.     |                  |        |              |

2

During training his/her performance was good.

Place: fragatest Date: 24 st-2015

white

ASSISTANT GENERAL MANAGER(ADMN)



#### CERTIFICATE

This is to certify that Mr/Miss <u>ECADAR</u> a student of <u>HEADAR</u> <u>ENANTIERING</u> <u>AUXINE</u> has undergone Inplant Training in our organization for <u>E</u> days from <u>73.11</u> 2015 to <u>CAUL</u> 2014 and completed the above training successfully.

During training his/her performance was good.

Place: MINAEF 104 1

Date: 25 01- 2014

Dungue /

ASSISTANT GENERAL MANAGER (ADMN)



Software development, web site design & development, Software testing in (JV with AmitySoft/XCSQ, Chennal, BPO training Englinething ... Colling Manualka has participated in the Industrial visit on She participated actively in the Q and A session at the end of the 22. nd chugger and so is wherein we made technical presentation on IT/ (Near Emakulam Head Post office) Kochi- 682011 hips Software Systems website : www.chipssoft.com SOFTWARE 3241436 This is to certify that Att. Ms. B. Me naka. Physolkat the <sup>4</sup>OCHI-U Ē 23.40 Sahithya parishad building, Hospital Road SULID CERTIFICATE Ernakulam, Cochin - 682 011 email : mail@chipssoft.com assisted by Accenture , Banglore For Cuips Software Systems Sahithya Parishad Building, Hospital Road, Ernakulam-T.U.K. Menon Telephones - +91 484