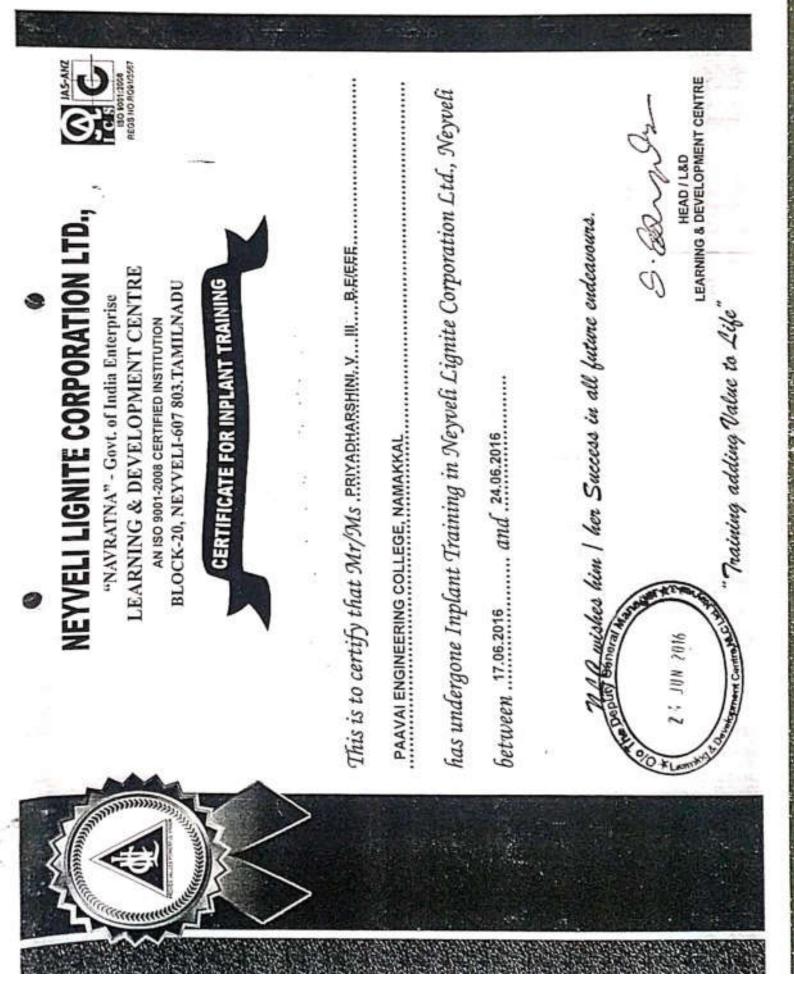

### INPLANT TRAINING CERTIFICATE

This is to certify that Sri. R.HARIPRASATH (Reg.No: 622112103015) who is doing III<sup>rd</sup> year B.E. (Civil Engineering) in PAAVAL ENGINEERING COLLEGE, NAMAKKAL has undergone inplant training in our concern from 08.06.2015 to 13.06.2015. He attended the construction work and designing on that time.