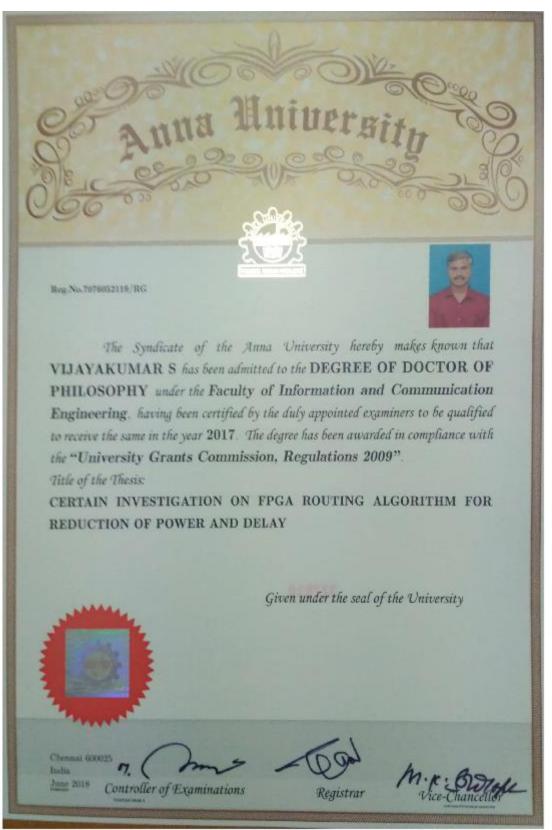

#### 2.4.2 Number of Fulltime Teachers with PhD year wise during last five years

1. List of full time teachers with PhD : Enclosed

2. Ph.D Degree Certificates : Enclosed

#### 2.4.2 Average percentage of full time teachers with Ph.D./D.M/M.Ch./D.N.B Superspeciality/D.Sc./D'Lit. during the last five years (20)

3.2.3 Percentage of teachers recognised as research guides (3)