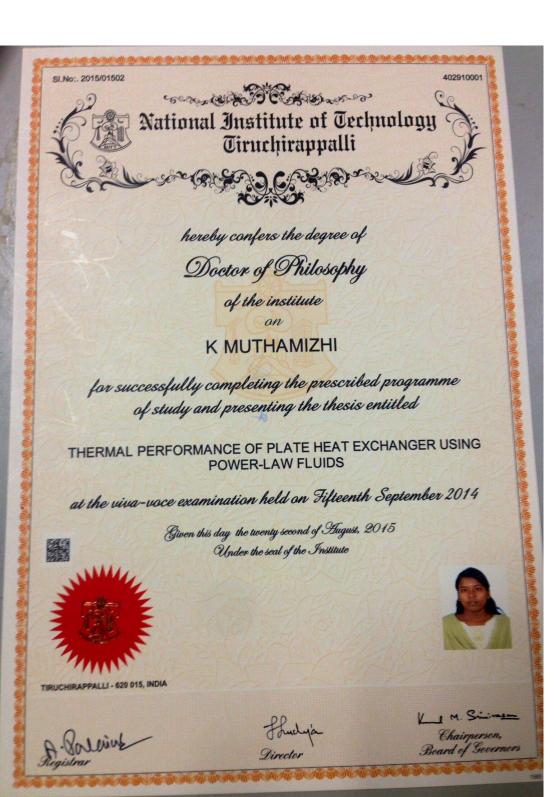

#### 2.4.2 Number of Fulltime Teachers with PhD year wise during last five years

1. List of full time teachers with PhD : Enclosed

2. Ph.D Degree Certificates : Enclosed

#### 2.4.2 Average percentage of full time teachers with Ph.D./D.M/M.Ch./D.N.B Superspeciality/D.Sc./D'Lit. during the last five years (20)

3.2.3 Percentage of teachers recognised as research guides (3)