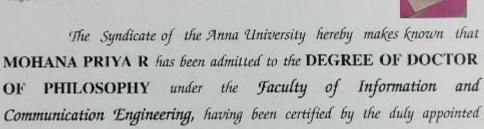

#### 2.4.2 Number of Fulltime Teachers with PhD year wise during last five years

1. List of full time teachers with PhD : Enclosed

2. Ph.D Degree Certificates : Enclosed

#### 2.4.2 Average percentage of full time teachers with Ph.D./D.M/M.Ch./D.N.B Superspeciality/D.Sc./D'Lit. during the last five years (20)

3.2.3 Percentage of teachers recognised as research guides (3)