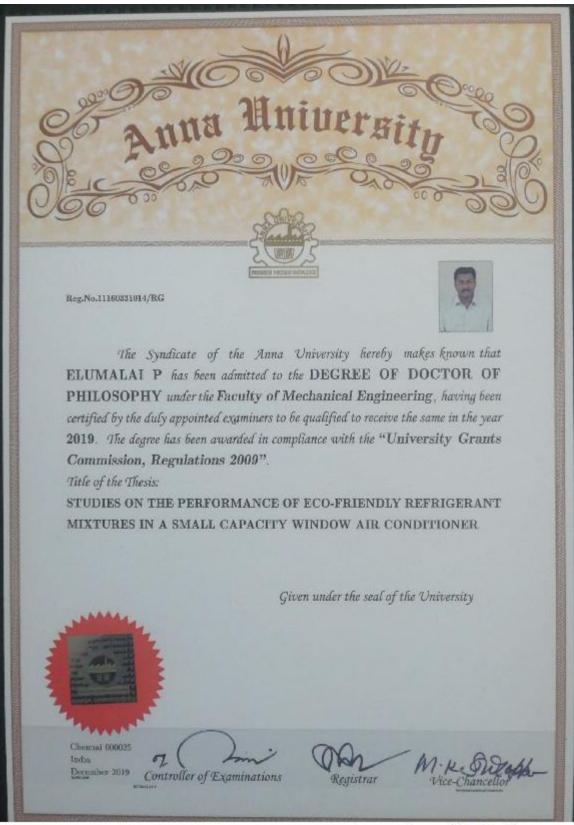

#### 2.4.2 Number of Fulltime Teachers with PhD year wise during last five years

1. List of full time teachers with PhD : Enclosed

2. Ph.D Degree Certificates : Enclosed

#### 2.4.2 Average percentage of full time teachers with Ph.D./D.M/M.Ch./D.N.B Superspeciality/D.Sc./D'Lit. during the last five years (20)

3.2.3 Percentage of teachers recognised as research guides (3)