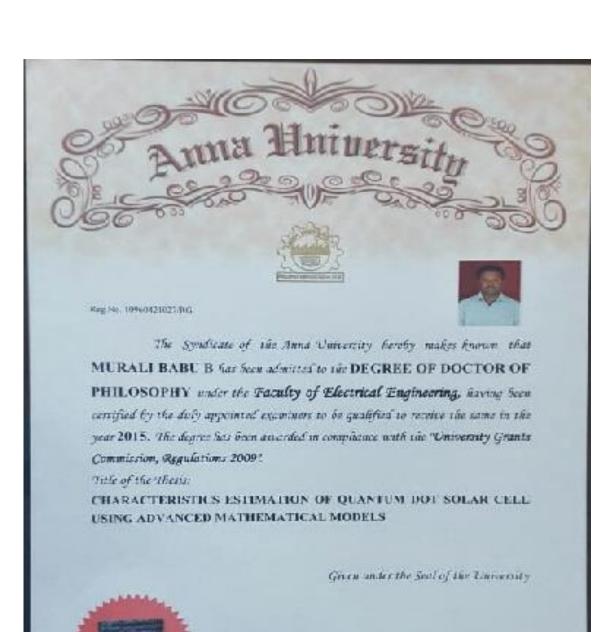

#### 2.4.2 Number of Fulltime Teachers with PhD year wise during last five years

1. List of full time teachers with PhD : Enclosed

2. Ph.D Degree Certificates : Enclosed

#### 2.4.2 Average percentage of full time teachers with Ph.D./D.M/M.Ch./D.N.B Superspeciality/D.Sc./D'Lit. during the last five years (20)

3.2.3 Percentage of teachers recognised as research guides (3)