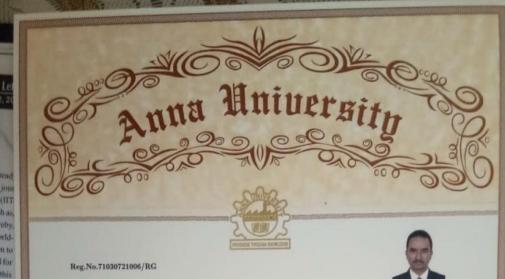

#### 2.4.2 Number of Fulltime Teachers with PhD year wise during last five years

1. List of full time teachers with PhD : Enclosed

2. Ph.D Degree Certificates : Enclosed

#### 2.4.2 Average percentage of full time teachers with Ph.D./D.M/M.Ch./D.N.B Superspeciality/D.Sc./D'Lit. during the last five years (20)

3.2.3 Percentage of teachers recognised as research guides (3)