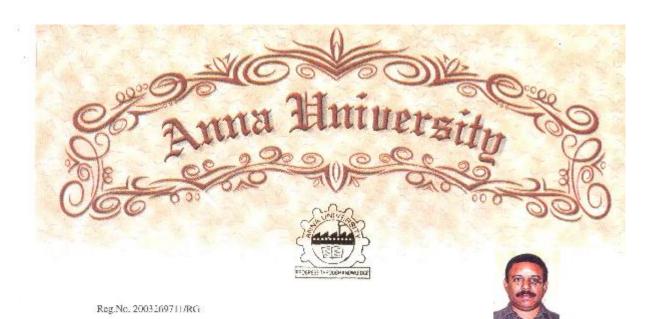

#### 2.4.2 Number of Fulltime Teachers with PhD year wise during last five years

1. List of full time teachers with PhD : Enclosed

2. Ph.D Degree Certificates : Enclosed

#### 2.4.2 Average percentage of full time teachers with Ph.D./D.M/M.Ch./D.N.B Superspeciality/D.Sc./D'Lit. during the last five years (20)

3.2.3 Percentage of teachers recognised as research guides (3)