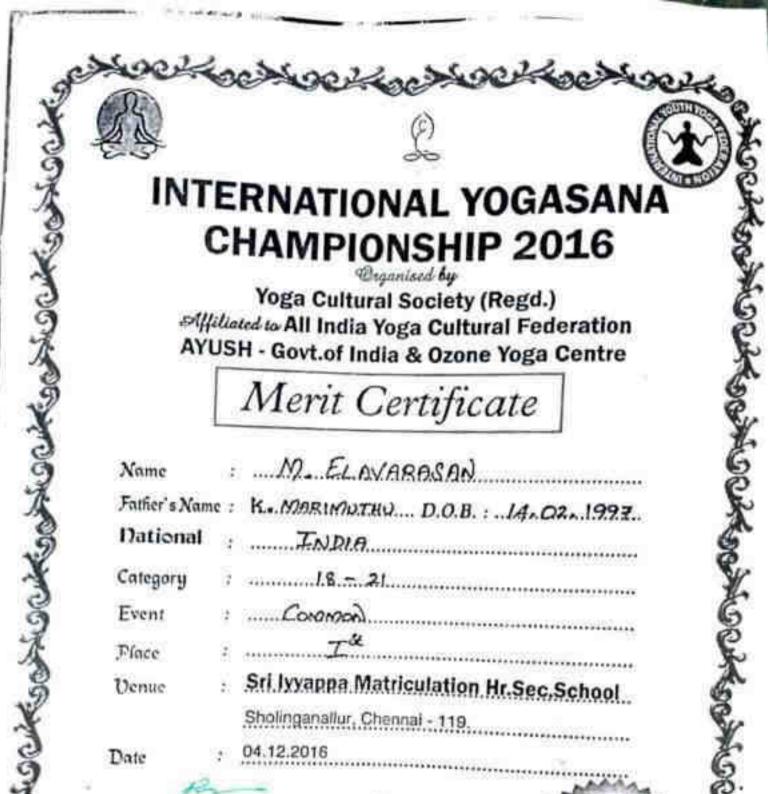

|
| Place              | : Chennal - 600 025                                                   | Signature :                    | Jaseyman 12/6/2017                                                   |
| Date               | EETTY SPORTS                                                          | Name :                         |                                                                      |
| Name of the Unive  |                                                                       | Designation &                  | Dr. S. SUNDARARAJAN, Ph.D. SECRETARY                                 |
| Office Seal        | 12 JUN 2017                                                           | Seal :                         | ANNA UNIVERSITY SPORTS BOARD<br>ANNA UNIVERSITY<br>CHENNAI - 600 025 |



K.Marimuthu

President

Yoga Kalalmamani

E.K.Swamy

Organising Secretary





### BALL BADMINTO

Affiliated to THE BALL BADMITTON FEDERATION OF ASIA Recognised by : THE DEPARTMENT OF YOUTH AFFAIRS & SPORTS, GOVE OF INDIA AND INDIAN OLYMPIC ASSOCIATION Head Office: Mogra-583, B Block, Talpuri, Bhilai,Chhattisgarh-490006, Email: yraja44@gmail.com Cell-09827109473 Website: ballbadmintonisdia.com

### INTER ZONAL BALL BADMINTON CHAMPIONSHIP

No. Leq

For Men & Women, 271" to 291 June 2017

Organised by: Oxibi Ball Badminton Association Promoted by : Ball Badminton Federation of India

### Certificate of Merit

This is to certify that Suf Kumari A- MADHUSHALINI

S- ASOKAN StalDle

TAMIL NADU

State has participated and wen the First | Second | Third place in the Inter Zanal Ball.

Badminton