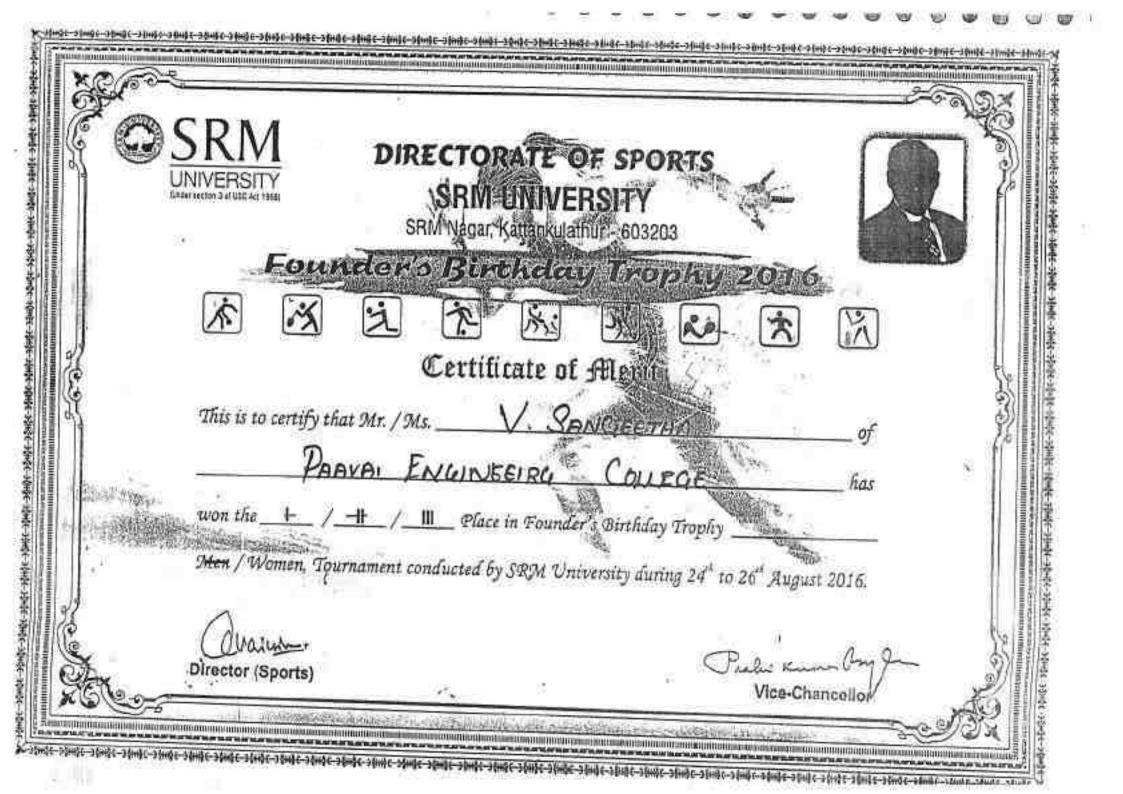

uri, Bhilai, Chhattisgarh-490006, Email: yraja44@gmail.com Cell-09827109473 Website: ballbadmintonindia.com

# 62" SENIOR NATIONAL BALL BADMINTON CHAMPIONSHIP

For Men & Women, 18 to 22 February 2017

Organised by: Alva Education Foundation, Moodbedri Under the Auspices of: Karnataka Ball Badminton Association Promoted by : Ball Badminton Federation of India

## Certificate of Merit

This is to certify that Sri/Kumari M. VINOTHINI

S/a/D/a...M. MINIXAMUTHU of TAMILNADU State has been

awarded the Star of India in the 62" Senior National Ball Badminton Championship

for Men & Women held at Alva Education Foundation, Moondbedri, Mangalore from

18 - 02 - 2017 to 22 - 02 - 2017.

President

General Secretary BALL BADMINTON FEDERATION OF INDIA

DINESH Organising Secretary 628 SENIOR NATIONAL





## BALL BAUNINTUR FEDERATION OF INDIA

Affiliated to THE BALL BADMINTON FEDERATION OF ASIA

Recognised by : THE DEPARTMENT OF YOUTH AFFAIRS & SPORTS, GOVT, OF INDIA AND INDIAN OLYMPIC ASSOCIATION.

Head Office: Mogra-563, & Block, Taipuri, Bhilai, Chirattisgarh-490006, Email: yraja44@gmail.com

Cell-09827109473 Website: ballbadmintonindia.com

# INTER ZONAL BALL BADMINTON CHAMPIONSHIP 2016-2017

No. 48

For Men & Women, 27th to 29th June 2017

Organised by: Delhi Ball Badminton Association Promoted by : Ball Badminton Federation of India

### Certificate of Merit

This is to certify that SrifKumari. M. VINOTHINI

S/a/D/a M. MINIYA MUTHU OF TAMIL NADU

State has participated and won the First | Second | Third place in the Inter Zonal Bull

Badminton Championship 2016-2017 for Men & Wome