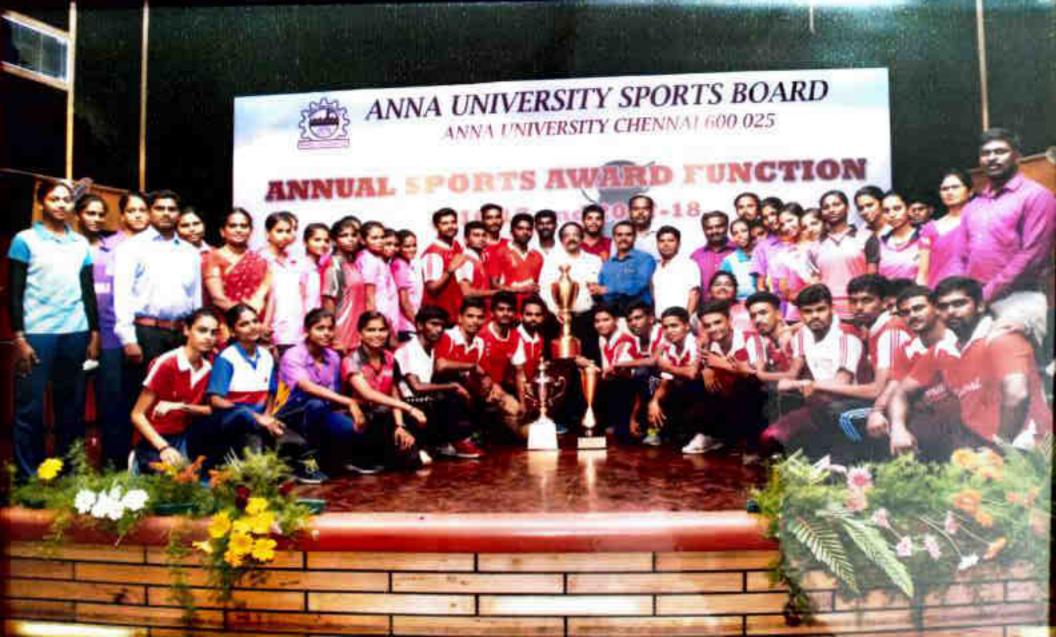

PRINCIPAL
PAAVAI ENGINEERING COLLEGE
NH-7 PACHAL POST, NAMANKAL THE

PRINCIPAL
PAAVAI ENGINEERING COLLEGE
UH-7, PACHAL POST, NAMAKKAL DIST.

Ciation of Indian University GUPTA MARG (KOTLA MARG), NEW DELMI 1100002 17/6