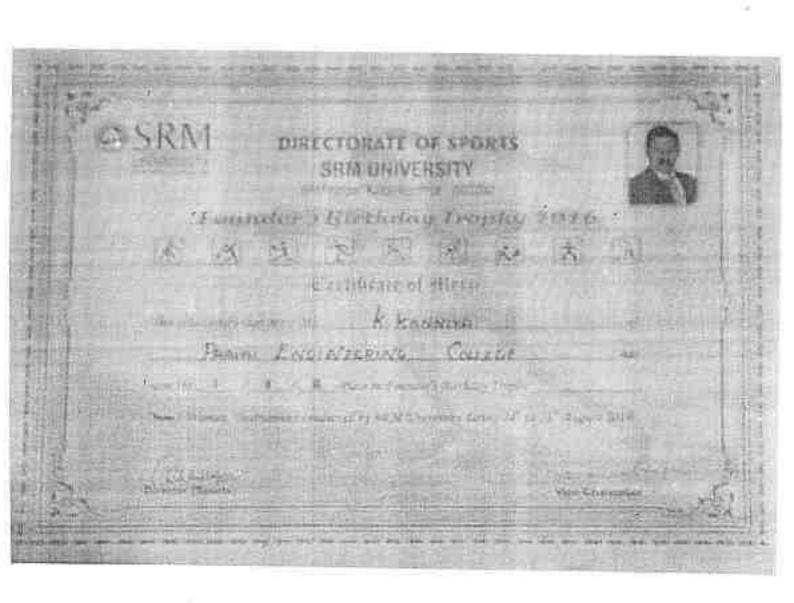

ION

Sarce and Alemonial Ball Badminton (Shib) Rotary Dhanalukshimi Vlenovini Ball Radminton (Glub) ikomacapala, amikati Badadatun Cub & Robusy Child of Konnussipalitysim Participation / Merit Certificate NMARTO The it is freely that represent Property English Course in Proper Minney Property in the All India Ball Bulminton Tournament for Women or the from 13 cc 16 to 14 cc 16 hold or Kommengaliciam 2011-17 and the Team Secured. 2113 PEC

yestenday at 11 14 AM









### CHENNAI - 600 025, INDIA

### **ZONAL TOURNAMENTS 2016-17** CERTIFICATE OF MERIT

J JAYA SUDHA

Register No. 62(13)06087

Branch

PAAVAL ENGIG COLLEGE

Zone & wasamemberol BALL BADMINTON

[Women] Team

who secured Winners in the Anna University Jonal Tournaments for the year 2015-17, held at

KING COLLEGE OF TECHNOLOGY



(400



### **ZONAL TOURNAMENTS 2016-17** CERTIFICATE OF MERIT

OL PAGUE ENGY COLLEGE

Zone & was amountared BOLL BROWNINGON

who secured Winners in the Anna University Jonal Inumaments for the year 2010-17, held at

KING COLLEGE OF TECHNOLOGY

(For representing a State in the Neugnal Compatition in one of the recognised Sames / Sports)

### HOCKEY IIN

(Altillated to Hockey India, New Delfu):

Certificate to a mentorious sports for employment to a Class III / Class IV Post Service under 

Some to use before the second of CAVAL ENGINE SOME

COLERGE MALIONESIAL MANAGEMENT THE THE STATE OF THE STATE

Represented the state of Tamil Nadu in the game of Hockey in the

The Life No. 1 Annual Competition / Tournament held

available in the office of the Hockey Unit of Tamil radu.

Place CHENNINI