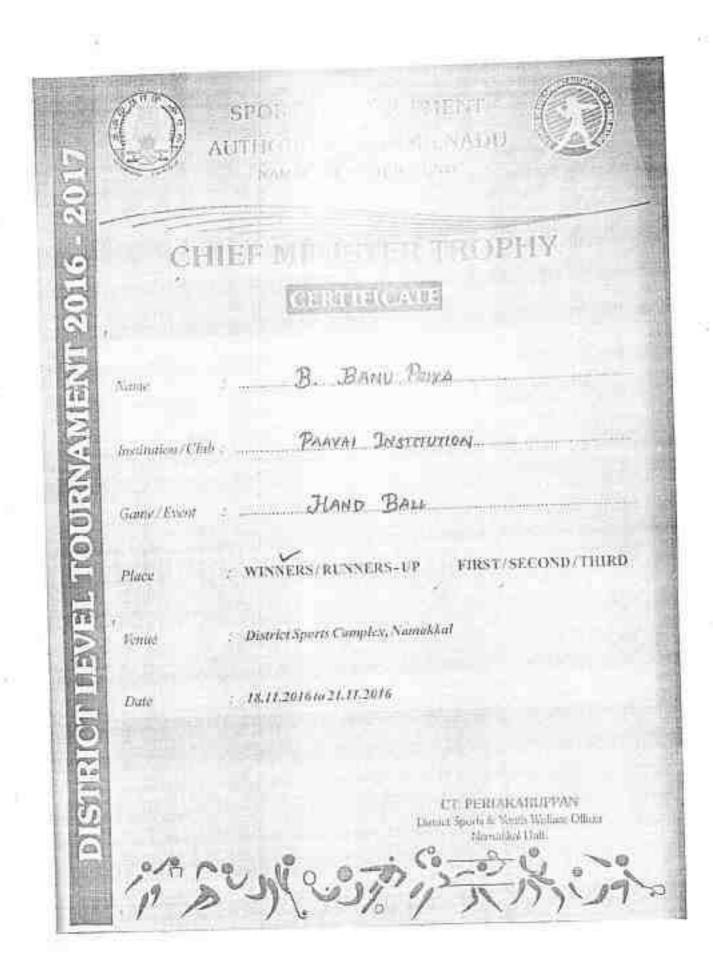

|

8)





# AUTHORITY OF TAMILIADU



NAMES ASSESSED FROM

### CHIEF MINISTER TROPHY

### 010(4914(0/4195

Salonia

M. SATHISH KUMAR

Institution/Chile

Game / Event

JUDO - GOKG

Place

WINNERS/RUNNERS-UP

FIRST SECOND THIRD

Venue

District Sports Complex, Namakkal

Date

18.11.2016 to 21.11.2016

CT. PERIAKARUPPAN

District Sports & Youth Welface Officer
Namy Mai Unit

行いかいから



0535

### ANNA UNIVERSITY SPORTS BOARD CHENNAI - 600 025

### INTER-ZONAL TOURNAMENTS 2016-17 CERTIFICATE OF MERIT

| This is to certify that                                                                                  |
|----------------------------------------------------------------------------------------------------------|
| Son / Daughtur of Time Cit ; DAVID XAVIER