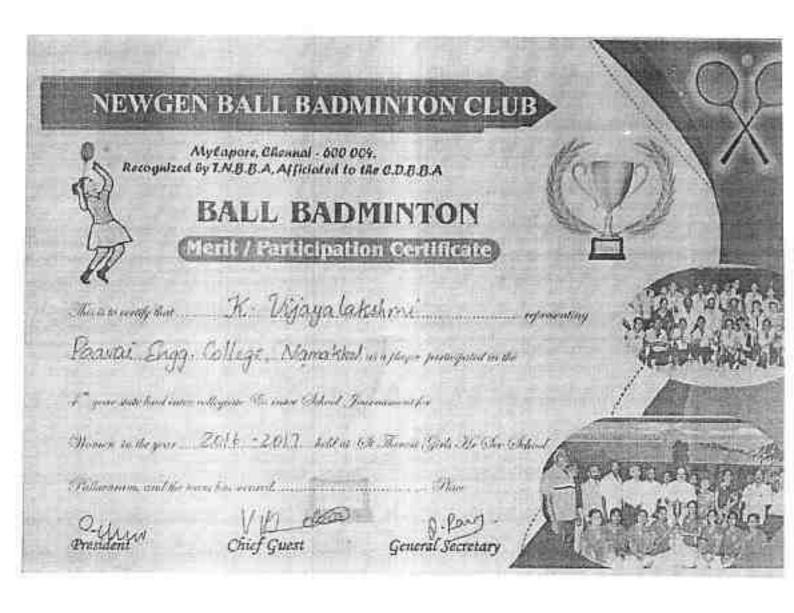

### CERTIFICATE OF MERIT

AB Nº 012392

| This is to certify that                                 | NANDHINI                                          | MR                                      |                                |                            |
|---------------------------------------------------------|---------------------------------------------------|-----------------------------------------|--------------------------------|----------------------------|
| Mother's Name M                                         | . SELVI F                                         | ather's Name                            | M.R. 1                         | MANI                       |
| was a member of the                                     | ANNA                                              | . University .                          | 2KHO.                          | -3540 Team                 |
| which was Runners-up<br>CHETTINAD<br>Tournament held at | in the All India Inte<br>ACADEMY OF RES<br>CHENNA | r-University<br>SEARCH &<br>Ifrom 07. 0 | #HO - 1<br>EDUCAT<br>8-2017 10 | 4640<br>100<br>109.02.2012 |
| Janiel 1                                                | \$ 60.10                                          |                                         | . /                            |                            |

Organising Secretary

Date 09.02.2017

|   | ( | Cartif | icate | No  |    |   | Vine i | ON I |      |     |      |          |
|---|---|--------|-------|-----|----|---|--------|------|------|-----|------|----------|
| ) | G | 0      | 2     | - A | 10 | 1 | NEA    | Code | Zone | No. |      | ame      |
|   |   | -      | -     | - 4 | 9  | 2 | -6     | 1 1  | 0    | 8   | mand | Ball (M) |
|   |   |        |       |     |    |   |        |      |      | 9   | SZ   | Al       |