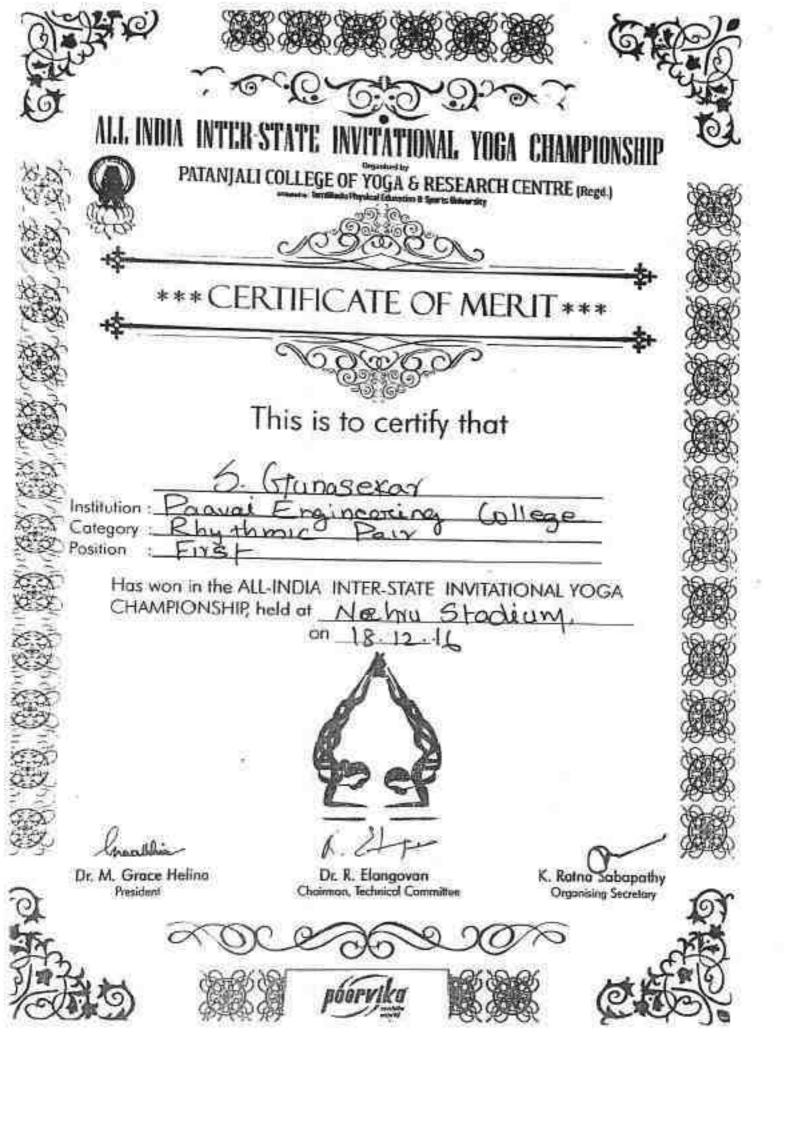

PRINCIPAL
PAAVAI ENGINEERING COLLEGE
NH-7 PACHAL POST, NAMANKAL THE

PRINCIPAL
PAAVAI ENGINEERING COLLEGE
UH-7, PACHAL POST, NAMAKKAL DIST.

Ciation of Indian University GUPTA MARG (KOTLA MARG), NEW DELMI 1100002 17/6