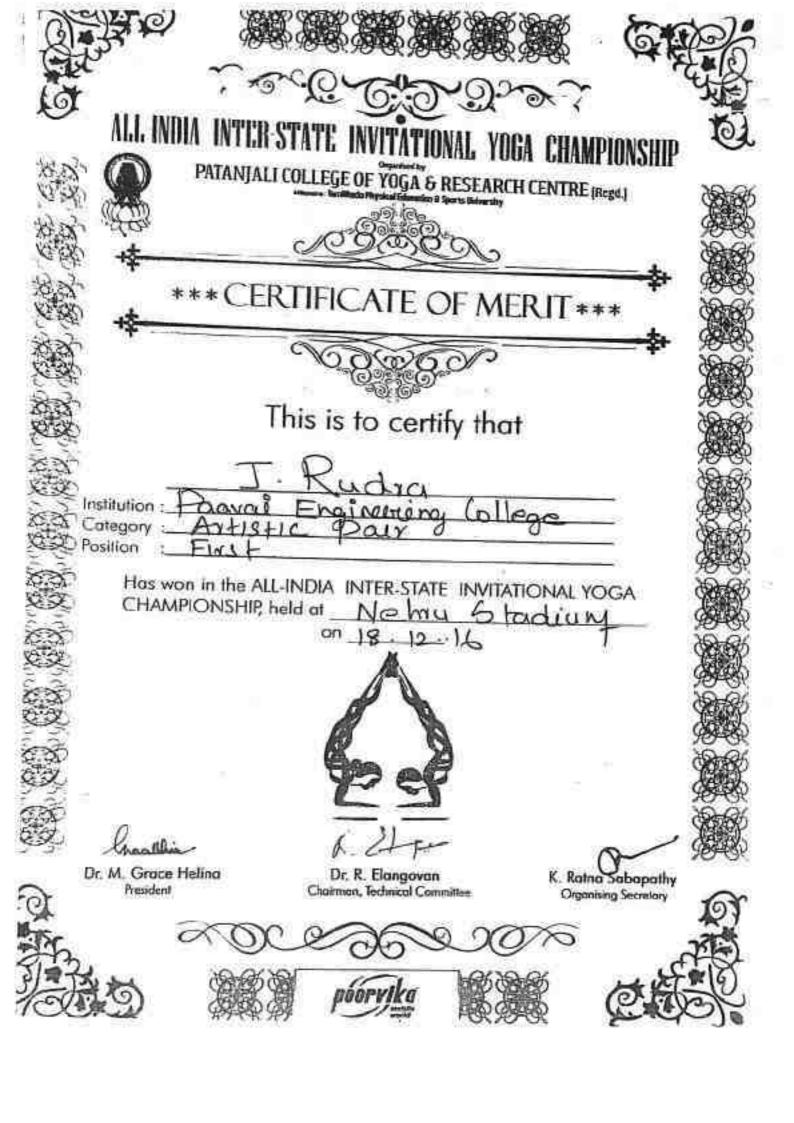

|                                        |

E. KEBI RAJ

Proside

R, SADISHKUMAR

General secretary
Taminade state Jude Association

R. VIJAYPIOHANA MURALI

Prosident Tamilhadu state Juda Association W.I. DAVARAM (P.S., DEP (REd.)

ASSOCIATED A

Chainman Taminadu stata Judo Association



Narate Main Memorial Ball Badminton (Slub) Dhahalakshon Memoral Roll Badminton Club isammagalayam, Dalli Balladhalalam Clab & Rodney Chilb of Roman apelloyem

Rotary



Participation / Merit Certificate

Phic is as ceruity than

NAMED

representing Proposed Engly Courses in a Plant Homes Participated to the All India Ball Badminton Tournament for Women to the

from 13 01 16 to 14 02 16 held at Komaranda and TIMED

und the Terms Secured.

: White

M MURUSISAN IN

W. Laggrestion

M. Subremoninin

2021-















Participation / Merit Certificate

representing PANAI ENGG. COLLEGE as a Player / Manager / Participated in the

All India Ball Badminton Tournament for Women in the

year \_\_\_\_\_2016-17 \_\_\_\_\_from 13.08.16 to 14:08:16 \_\_\_ held at Komarapalayam

and the Team Secured THIRD Place.

Rin. N. MURUGESAN M.Com.

Providers, Namukkal District Ball Socialistus Association President, Norayanan Bell Backwinton Club

Rm. R. Loganathan

Provident, 2016-17. Retary Club of Komurepolayum



Aust. Sec story, TNBBA

Secretary, Namukiel District floil Radmirron Associated



# BALL BADMINTON FEDERATION OF INDIA

Affiliated to THE BALL BADMINTON FEDERATION OF ASIA

Recognised by : THE DEPARTMENT OF YOUTH AFFAIRS & SPORTS, GOVT. OF INDIA AND INDIAN OLYMPIC ASSOCIATION

Head Office: Mogra