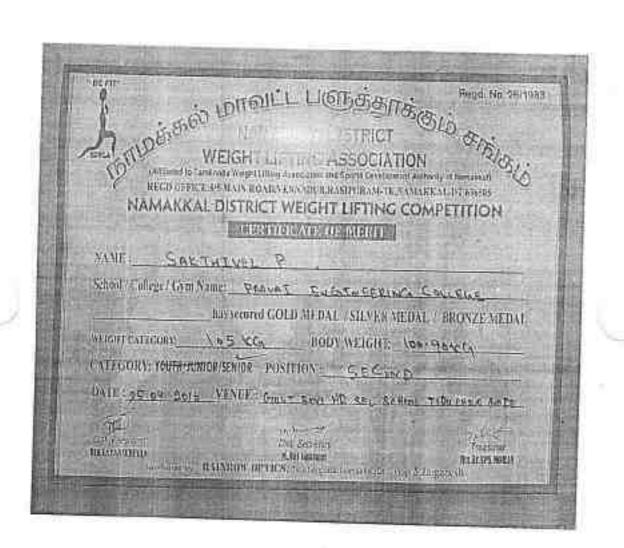

PRINCIPAL
PAAVAI ENGINEERING COLLEGE
NH-7 PACHAL POST, NAMANKAL THE

PRINCIPAL
PAAVAI ENGINEERING COLLEGE
UH-7, PACHAL POST, NAMAKKAL DIST.

Ciation of Indian University GUPTA MARG (KOTLA MARG), NEW DELMI 1100002 17/6