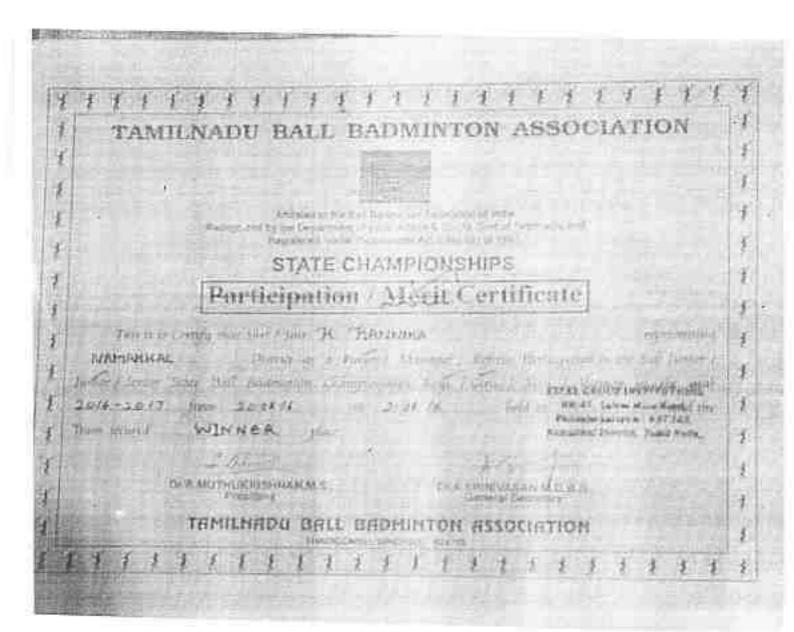

s seems state that it again states the for the season state that it again states the form of the season state that it again seemed "but he seems state that it again seemed "but he seems place the season states and the form seemed "but he seems place the season states and the form seemed "but he seems place the season states and the form seemed "but he seems place the season states and the form seemed "but he seems place the season states and the form seemed "but he seems place the season states and the form seemed "but he seems place the season states and the form seemed "but he seems place the season states and the form seemed "but he seems place the season states and the form seemed "but he seems place the season states and the form seemed "but he seems place the season seemed the seas



9

| A