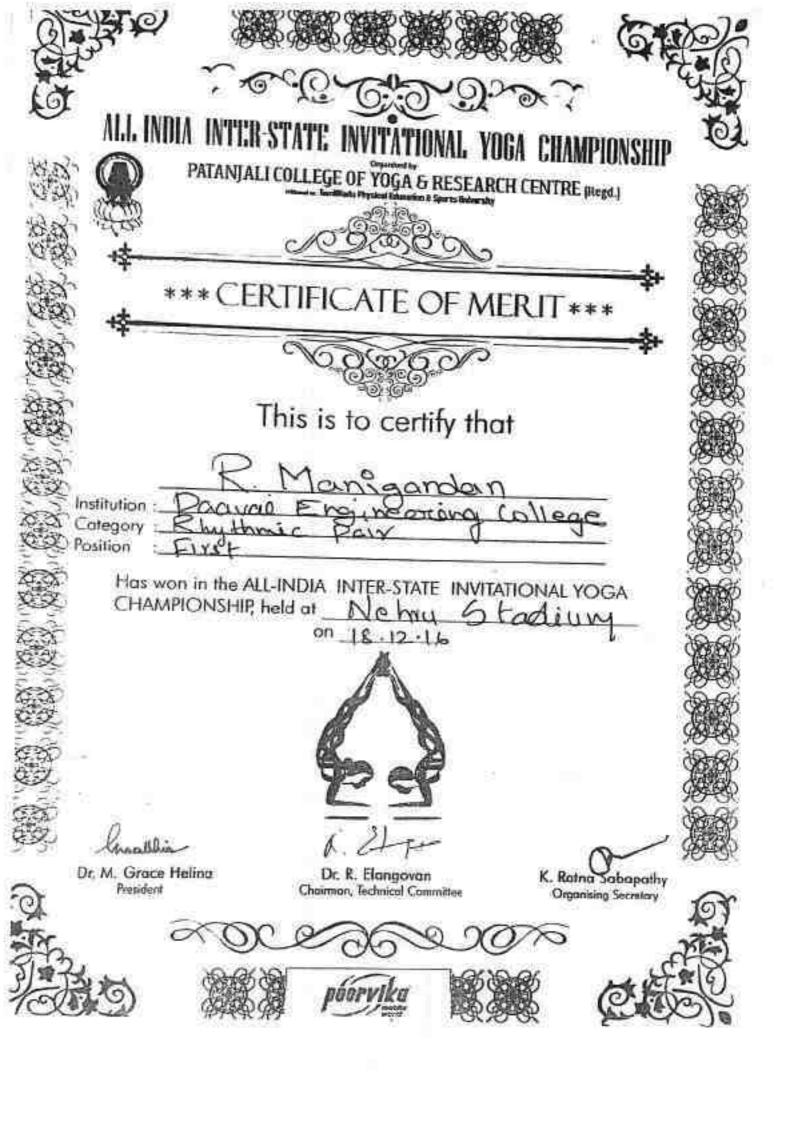

PRINCIPAL
PAAVAI ENGINEERING COLLEGE
NH-7 PACHAL POST, NAMANKAL THE

PRINCIPAL
PAAVAI ENGINEERING COLLEGE
UH-7, PACHAL POST, NAMAKKAL DIST.

Ciation of Indian University GUPTA MARG (KOTLA MARG), NEW DELMI 1100002 17/6