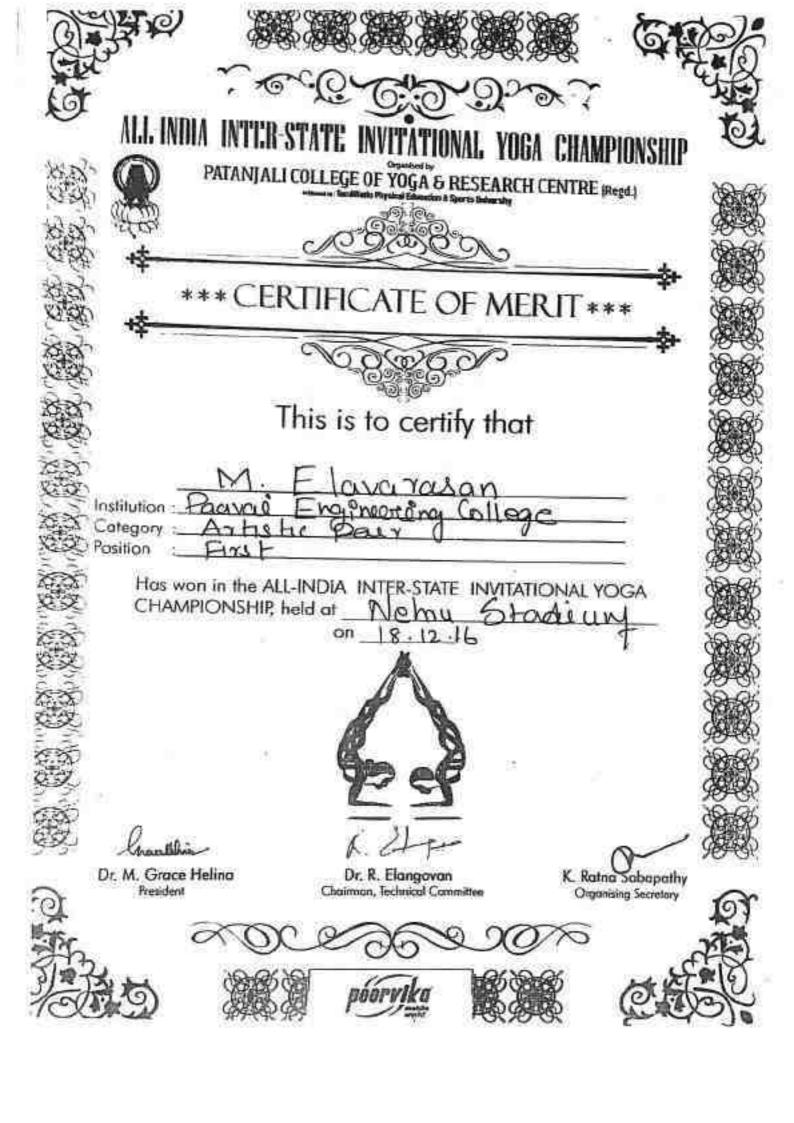

|                                        |

E. KEBI RAJ

Proside

R, SADISHKUMAR

General secretary
Taminade state Jude Association

R. VIJAYPIOHANA MURALI

Prosident Tamilhadu state Juda Association W.I. DAVARAM (P.S., DEP (REd.)

ASSOCIATED A

Chainman Taminadu stata Judo Association



Narate Main Memorial Ball Badminton (Slub) Dhahalakshon Memoral Roll Badminton Club isammagalayam, Dalli Balladhalalam Clab & Rodney Chilb of Roman apelloyem

Rotary



Participation / Merit Certificate

Phic is as ceruity than

NAMED

representing Proposed Engly Courses in a Plant Homes Participated to the All India Ball Badminton Tournament for Women to the

from 13 01 16 to 14 02 16 held at Komaranda and TIMED

und the Terms Secured.

: White

M MURUSISAN IN

W. Laggrestion

M. Subremoninin

2021-















Participation / Merit Certificate

representing PANAI ENGG. COLLEGE as a Player / Manager / Participated in the

All India Ball Badminton Tournament for Women in the

year \_\_\_\_\_2016-17 \_\_\_\_\_from 13.08.16 to 14:08:16 \_\_\_ held at Komarapalayam

and the Team Secured THIRD Place.

Rin. N. MURUGESAN M.Com.

Providers, Namukkal District Ball Socialistus Association President, Norayanan Bell Backwinton Club

Rm. R. Loganathan

Provident, 2016-17. Retary Club of Komurepolayum



Aust. Sec story, TNBBA

Secretary, Namukiel District floil Radmirron Associated



# BALL BADMINTON FEDERATION OF INDIA

Affiliated to THE BALL BADMINTON FEDERATION OF ASIA

Recognised by : THE DEPARTMENT OF YOUTH AFFAIRS & SPORTS, GOVT. OF INDIA AND INDIAN OLYMPIC ASSOCIATION

Head Office: Mogra-5