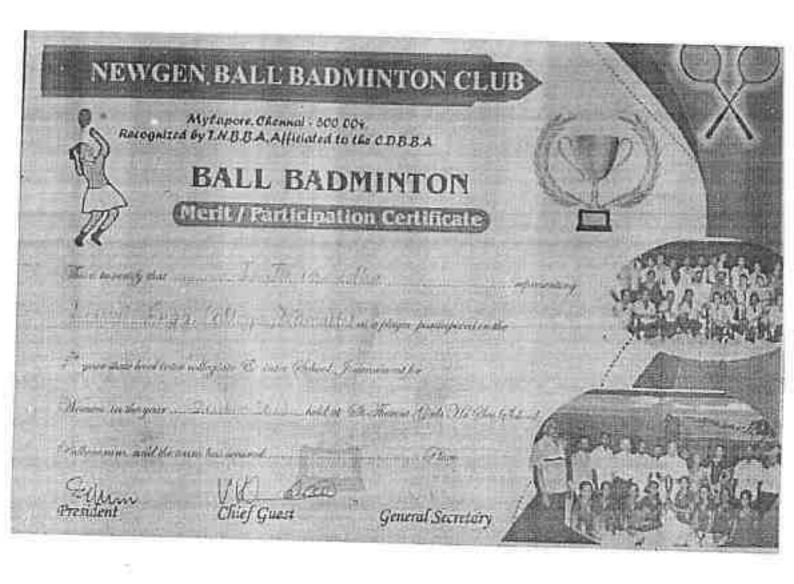

### CERTIFICATE OF MERIT

AB Nº 012392

| This is to certify that                                 | NANDHINI                                          | MR                                      |                                |                            |
|---------------------------------------------------------|---------------------------------------------------|-----------------------------------------|--------------------------------|----------------------------|
| Mother's Name M                                         | . SELVI F                                         | ather's Name                            | M.R. 1                         | MANI                       |
| was a member of the                                     | ANNA                                              | . University .                          | 2KHO.                          | -3540 Team                 |
| which was Runners-up<br>CHETTINAD<br>Tournament held at | in the All India Inte<br>ACADEMY OF RES<br>CHENNA | r-University<br>SEARCH &<br>Ifrom 07. 0 | #HO - 1<br>EDUCAT<br>8-2017 10 | 4640<br>100<br>109.02.2012 |
| Janiel 1                                                | \$ 60.10                                          |                                         | . /                            |                            |

Organising Secretary

Date 09.02.2017

|   | ( | Cartif | icate | No  |    |   | Vine i | ON I |      |     |      |          |
|---|---|--------|-------|-----|----|---|--------|------|------|-----|------|----------|
| ) | G | 0      | 2     | - A | 10 | 1 | NEA    | Code | Zone | No. |      | ame      |
|   |   | -      | -     | - 4 | 9  | 2 | -6     | 1 1  | 0    | 8   | mand | Ball (M) |
|   |   |        |       |     |    |   |        |      |      | 9   | SZ   | Al       |