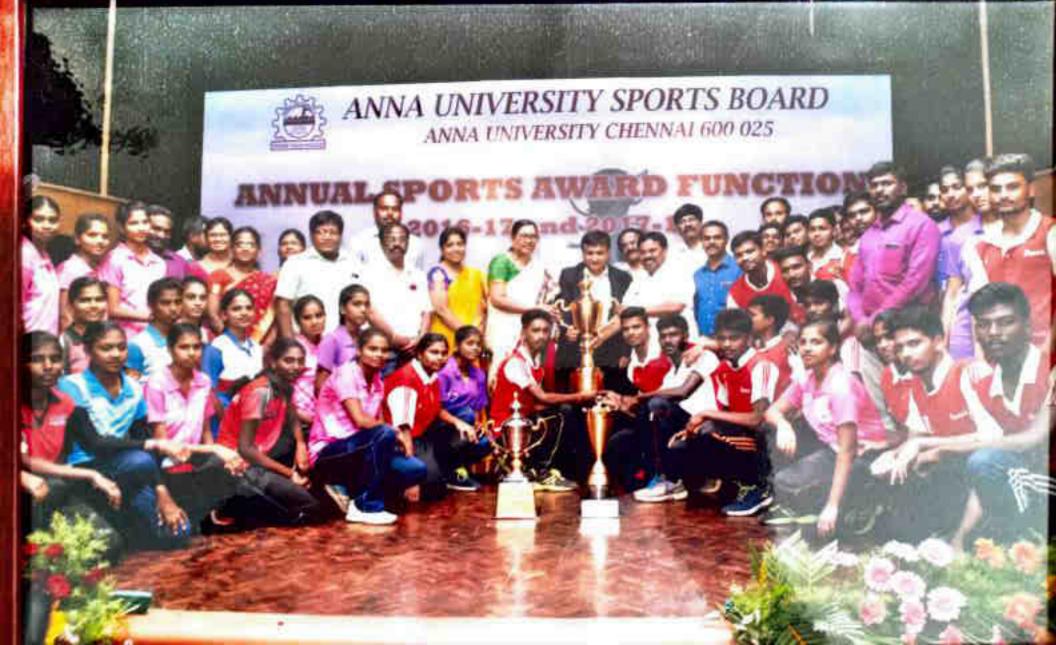

Anna University Sports Board

#### Over all Championship among all the Engineering Colleges in Tamil Nadu (I to XIX Zones) List of Top 10 Colleges

|    | List of Top 10 Conegas                                    | 590 |
|----|-----------------------------------------------------------|-----|
| 4  | Paavai Engineering College, Namakkal                      | -   |
| -  | Adhiyamaan College of Engineering, Hosur                  | 330 |
| 4  | PSNA College Of Engineering & Technology, Dindigul        | 200 |
| 3  | Loyola Institute of Technology, Thovalai                  | 160 |
| 4  | Sri Sivasubramaniya Nadar College of Engineering, Chennai | 150 |
| 5  | Loyola-ICAM College of Engineering and Tech, Chennai      | 140 |
| 6  | St Joseph's College of Engineering, Chennal               |