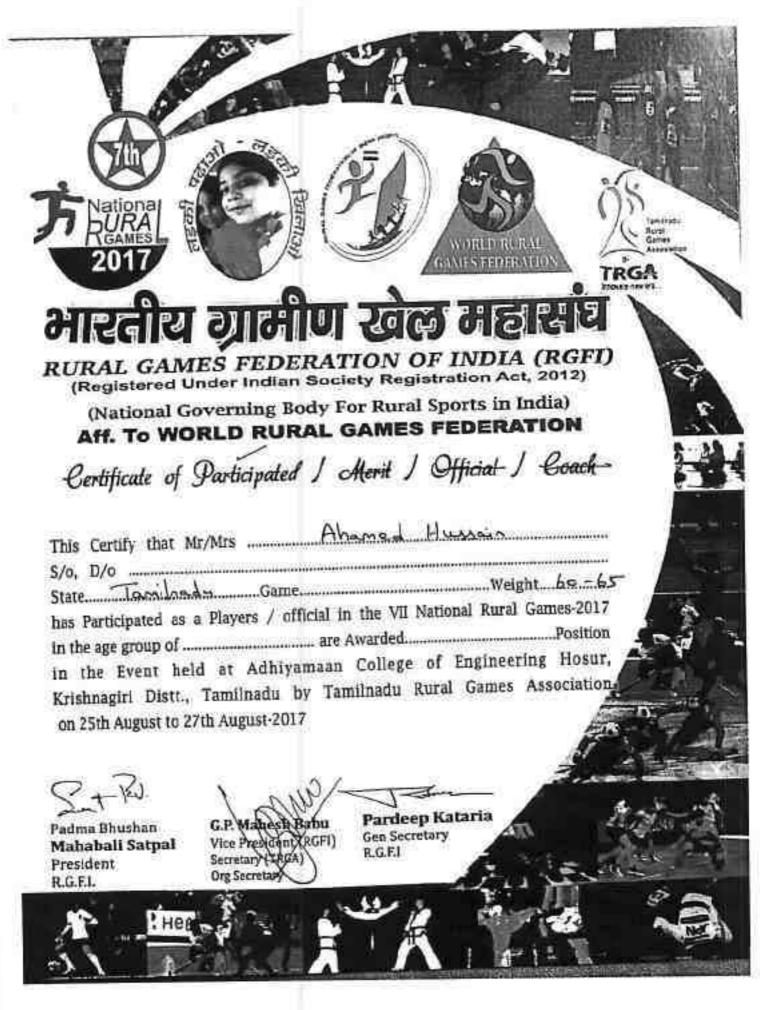

# भारतीय ग्रामीण खेल गहारांच

RURAL GAMES FEDERATION OF INDIA (RGFI)
(Registered Under Indian Society Registration Act, 2012)

(National Governing Body For Rural Sports in India)

Aff. To WORLD RURAL GAMES FEDERATIO...

Certificate of Participated 1 Merit 1 Official 1 Coach

Posma lihushan Mahabali Satpal Premdent

G.P. Mahesit Babu Vice President (RGEI) Secretary (LAGA) Ora Secretary Pardeep Kataria Gen Secretary R.G.E.I