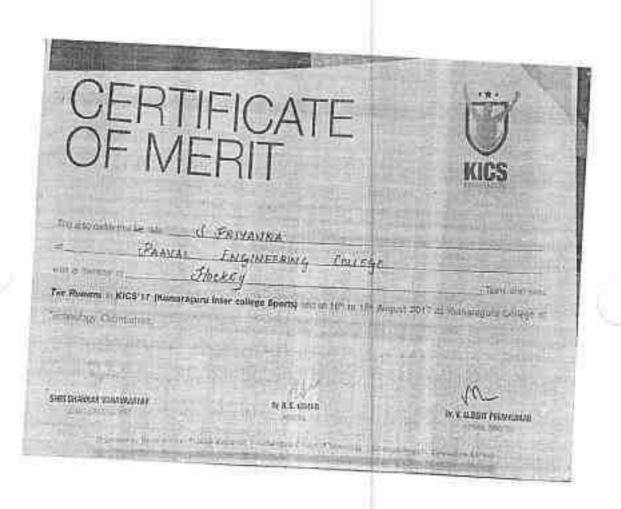

# CERTIFICATE

| This is to cortily that We      | MILL P. SATHYA PRIYA. |                |               |
|---------------------------------|-----------------------|----------------|---------------|
| ofPAAVAI                        | ENGINEERING COLLEGE   | N <sub>g</sub> |               |
| was a member of                 | HOCKEY                |                | Torses value  |
| - 4200-9400 0200 0200 0200 0200 |                       |                | Team who were |

THE RUNNERS IN KICS'17 (Kumaraguru Inter college Sports) held on 16th to 18th August 2017 at Kumaraguru College Technology, Colmbatore.

SHRI SHANKAR VANAVARAYAR

JOHN CORRESPONDED.

Dr. R. S. KUMAR

PRINCIPLE

Dr. V. ALBERT PREMKUMAR

HABILAL DESCRIPTI