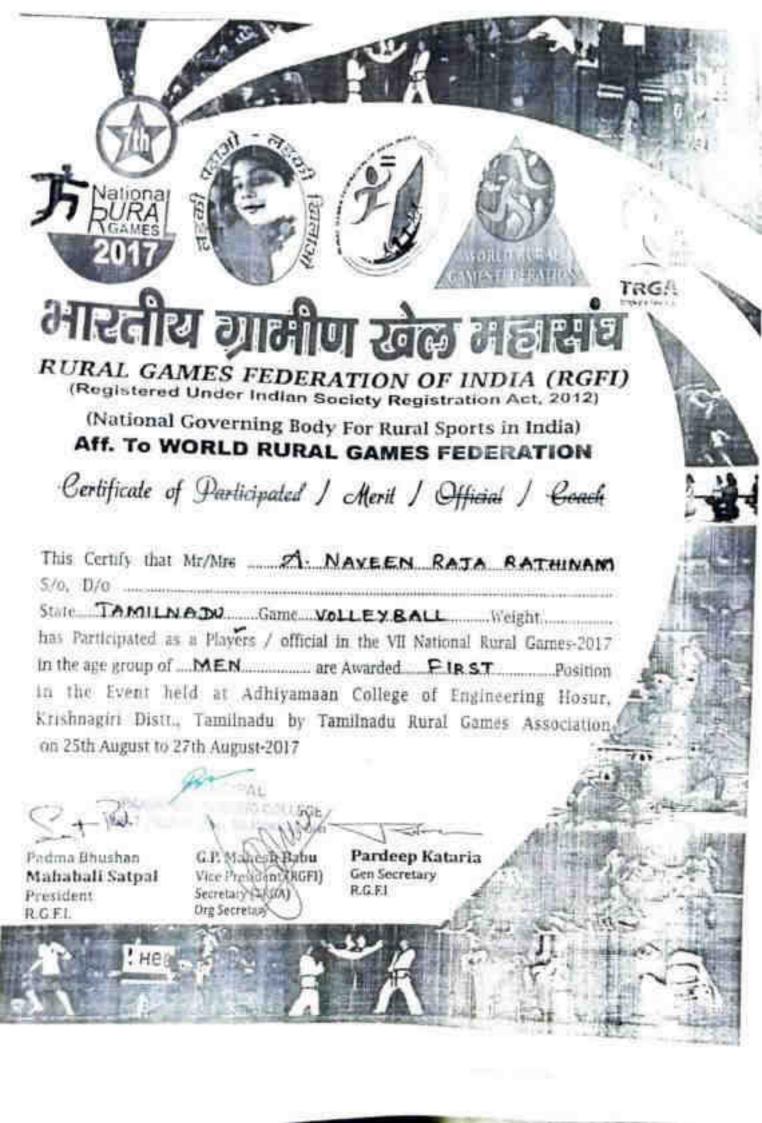

# भारतीय ग्रामीण खेल हि.र

RURAL GAMES FEDERATION OF INDIA (RGF.)
(Registered Under Indian Society Registration Act, 2012.

(National Governing Body For Rural Spc. . in Lidia Aff. To WORLD RURAL GAMES F.E. . RA. . C

Certificate of Participated 1 Merit 1 Of de 1 Com

RINGIPAL

Padma Bhushan Mahabali Satpal President R.G.El.

G.P. Malies & Bobu Vice President (RGFI) Secretary (LAGA) Org Secretary

Pardeep Kata. Gen Secretary R.G.EJ