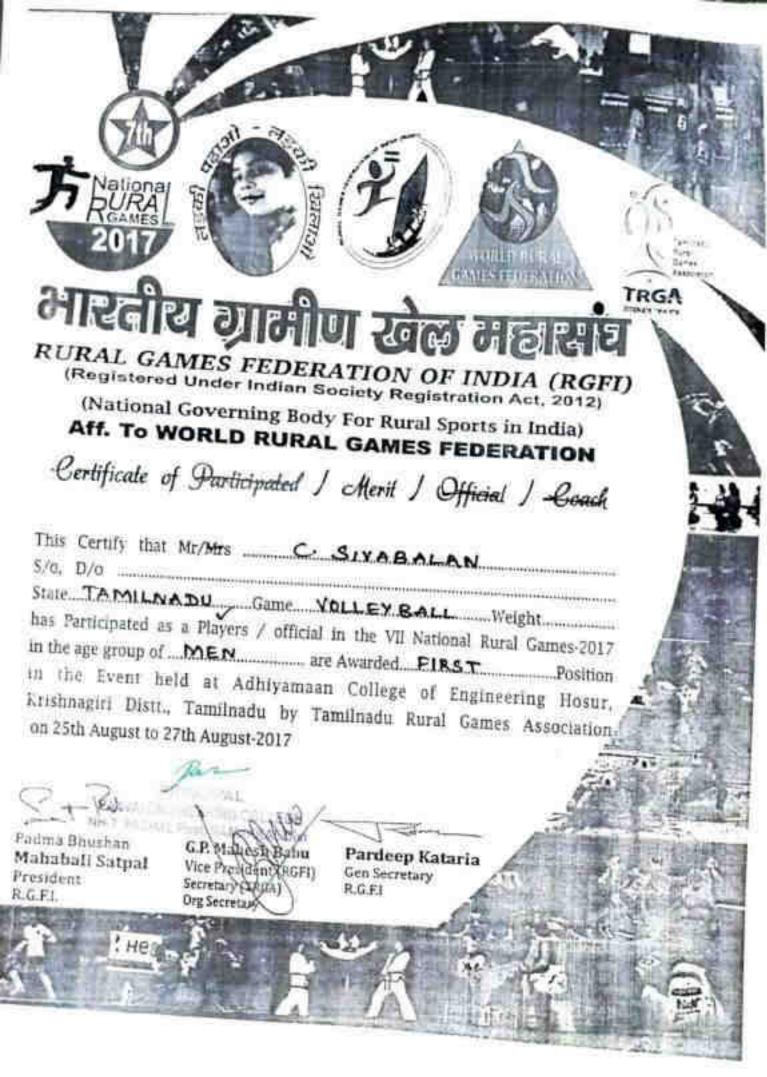

SHUKHBIK CHAHAL Organ ung Secretory LI LENICE NATIONAL EAST BACKINGS CHARFONSHIP

BALL BADMINTON FEDERATION OF NOIA

RURAL GAMES FEDERATION OF ILL. (Registered Under Indian Society Registration Ac., 20.

(National Governing Body For Rural Spor Aff. To WORLD RURAL GAMES FEL

Certificate of Participated 1 Merit 1 Off

This Certify that Mr/Mrs R. MANUKANDAN S/o, D/o

State TAMILNADU Came YOUA has Participated as a Players / official in the VII National in the age group of \_\_MEN\_\_\_\_ are Awarded \_\_PIRST in the avent held at Adhiyamaan College of En Krishnagiri Distt., Tamilnadu by Tamilnadu Rural C

on 25th August to 27th August-2017

Padma Bhushan Mahabal, sutpat

President R.G.F.L.

...P. Mal. ... Babu Vice President (RGFI)

Secretary (ARIA) Org Secret

Pardeep Kata. Gen Secretary

R.G.E.I.

# भारतीय ग्रामीण खेल हि.र

RURAL GAMES FEDERATION OF INDIA (RGF.)
(Registered Under Indian Society Registration Act, 2012.

(National Governing Body For Rural Spc. . in Lidia Aff. To WORLD RURAL GAMES F.E. . RA. . C