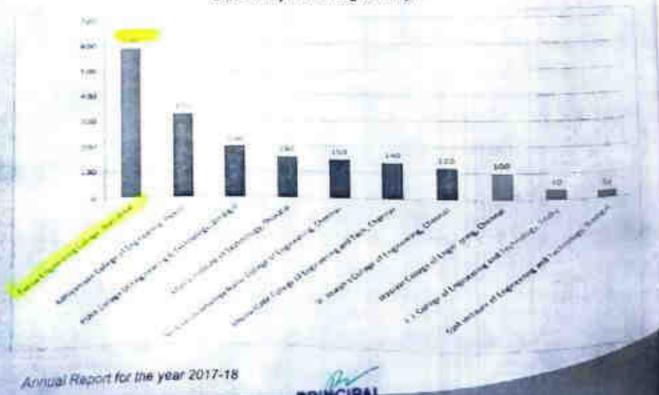

#### Over all Championship among all the Engineering Colleges in Tamil Nadu (I to XIX Zones) List of Top 10 Colleges

|    | List of Top 10 Conegas                                    | 590 |
|----|-----------------------------------------------------------|-----|
| 4  | Paavai Engineering College, Namakkal                      | -   |
| -  | Adhiyamaan College of Engineering, Hosur                  | 330 |
| 4  | PSNA College Of Engineering & Technology, Dindigul        | 200 |
| 3  | Loyola Institute of Technology, Thovalai                  | 160 |
| 4  | Sri Sivasubramaniya Nadar College of Engineering, Chennai | 150 |
| 5  | Loyola-ICAM College of Engineering and Tech, Chennai      | 140 |
| 6  | St Joseph's College of Engineering, Chennal               | 120 |
| 7  | Jeppiaar College of Engineering, Chennal                  | 100 |
| B  | J. J. College of Engineering and Technology, Trichy       | 40  |
| 10 | SSM Institute of Engineering and Technology, Dindigul     | 30  |