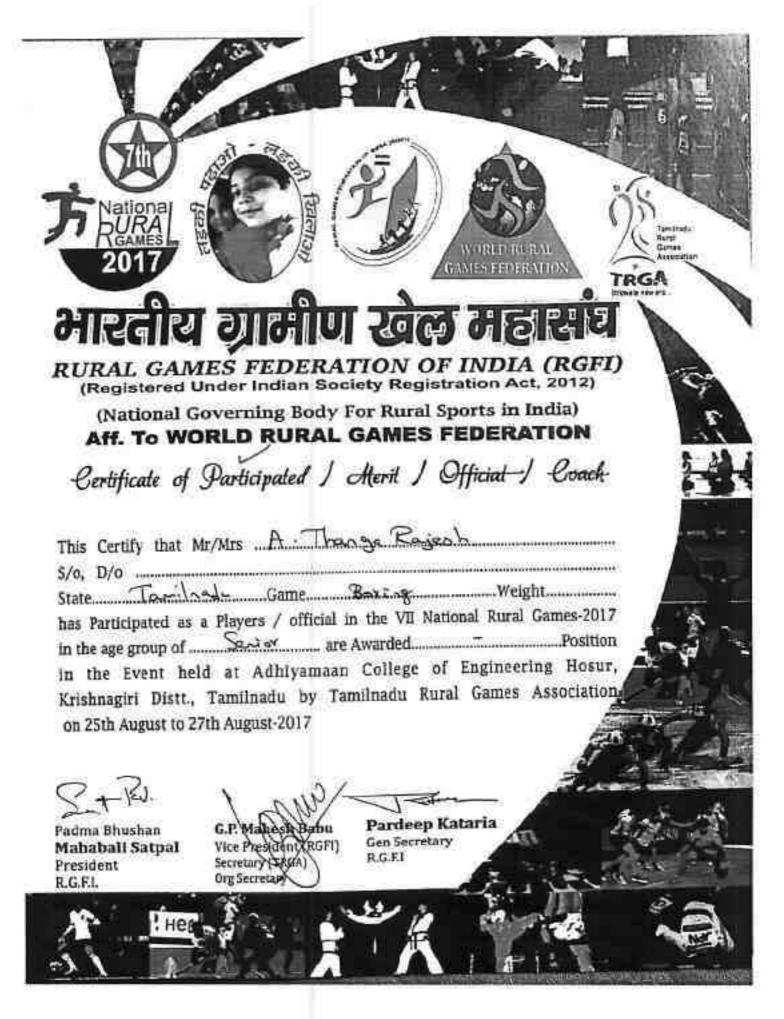

Certificate of Participated 1 Merit 1 Off

This Certify that Mr/Mrs R. MANUKANDAN S/o, D/o

State TAMILNADU Came YOUA has Participated as a Players / official in the VII National in the age group of \_\_MEN\_\_\_\_ are Awarded \_\_PIRST in the avent held at Adhiyamaan College of En Krishnagiri Distt., Tamilnadu by Tamilnadu Rural C

on 25th August to 27th August-2017

Padma Bhushan Mahabal, sutpat

President R.G.F.L.

...P. Mal. ... Babu Vice President (RGFI)

Secretary (ARIA) Org Secret

Pardeep Kata. Gen Secretary

R.G.E.I.

# भारतीय ग्रामीण खेल हि.र

RURAL GAMES FEDERATION OF INDIA (RGF.)
(Registered Under Indian Society Registration Act, 2012.

(National Governing Body For Rural Spc. . in Lidia Aff. To WORLD RURAL GAMES F.E. . RA. . C