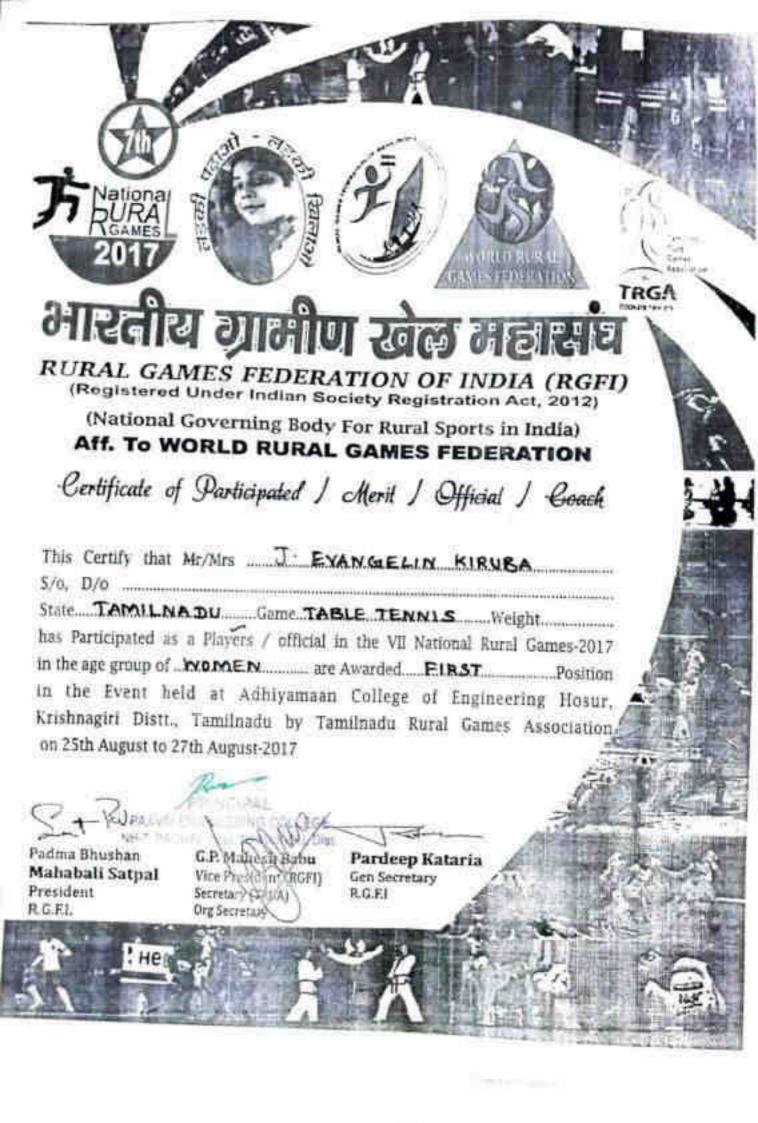

SHUKHBIK CHAHAL Organ ung Secretory LI LENICE NATIONAL EAST BACKINGS CHARFONSHIP

BALL BADMINTON FEDERATION OF NOIA

RURAL GAMES FEDERATION OF ILL. (Registered Under Indian Society Registration Ac., 20.

(National Governing Body For Rural Spor Aff. To WORLD RURAL GAMES FEL

Certificate of Participated 1 Merit 1 Off

This Certify that Mr/Mrs R. MANUKANDAN S/o, D/o

State TAMILNADU Came YOUA has Participated as a Players / official in the VII National in the age group of \_\_MEN\_\_\_\_ are Awarded \_\_PIRST in the avent held at Adhiyamaan College of En Krishnagiri Distt., Tamilnadu by Tamilnadu Rural C

on 25th August to 27th August-2017

Padma Bhushan Mahabal, sutpat

President R.G.F.L.

...P. Mal. ... Babu Vice President (RGFI)

Secretary (ARIA) Org Secret

Pardeep Kata. Gen Secretary

R.G.E.I.