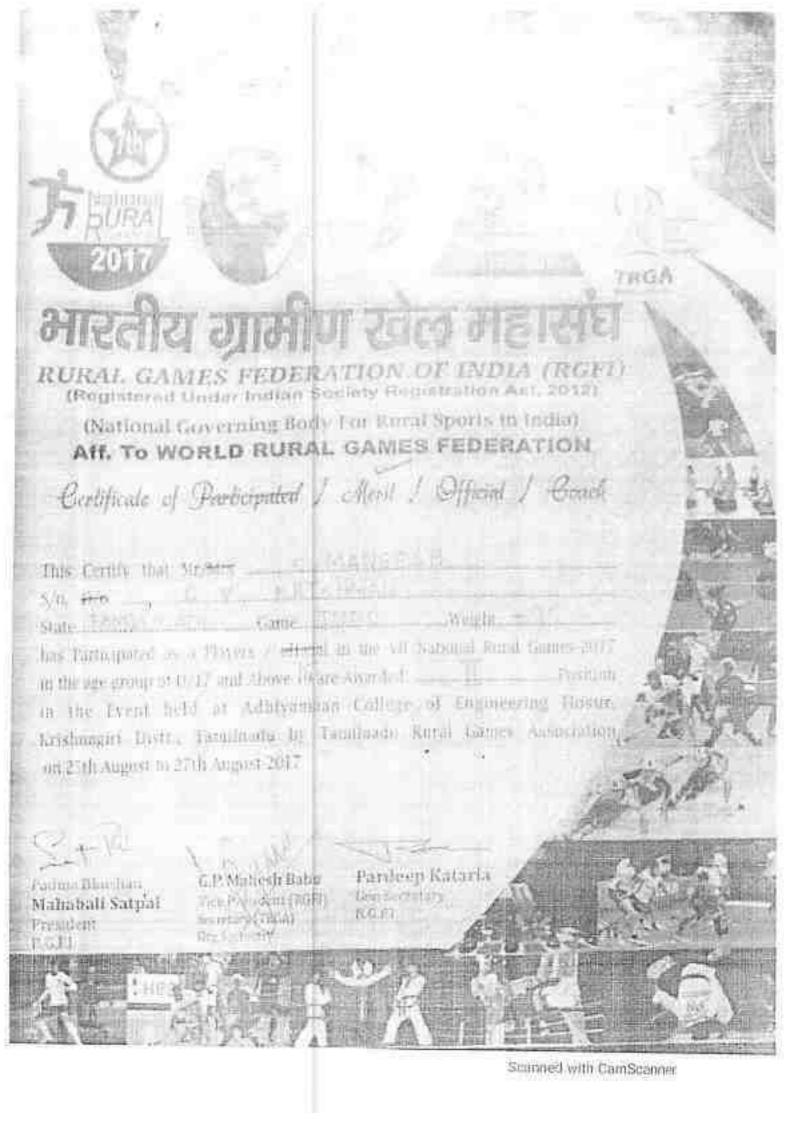

SHUKHBIK CHAHAL Organ ung Secretory LI LENICE NATIONAL EAST BACKINGS CHARFONSHIP

BALL BADMINTON FEDERATION OF NOIA

RURAL GAMES FEDERATION OF ILL. (Registered Under Indian Society Registration Ac., 20.

(National Governing Body For Rural Spor Aff. To WORLD RURAL GAMES FEL

Certificate of Participated 1 Merit 1 Off

This Certify that Mr/Mrs R. MANUKANDAN S/o, D/o

State TAMILNADU Came YOUA has Participated as a Players / official in the VII National in the age group of \_\_MEN\_\_\_\_ are Awarded \_\_PIRST in the avent held at Adhiyamaan College of En Krishnagiri Distt., Tamilnadu by Tamilnadu Rural C

on 25th August to 27th August-2017

Padma Bhushan Mahabal, sutpat

President R.G.F.L.

...P. Mal. ... Babu Vice President (RGFI)

Secretary (ARIA) Org Secret

Pardeep Kata. Gen Secretary

R.G.E.I.