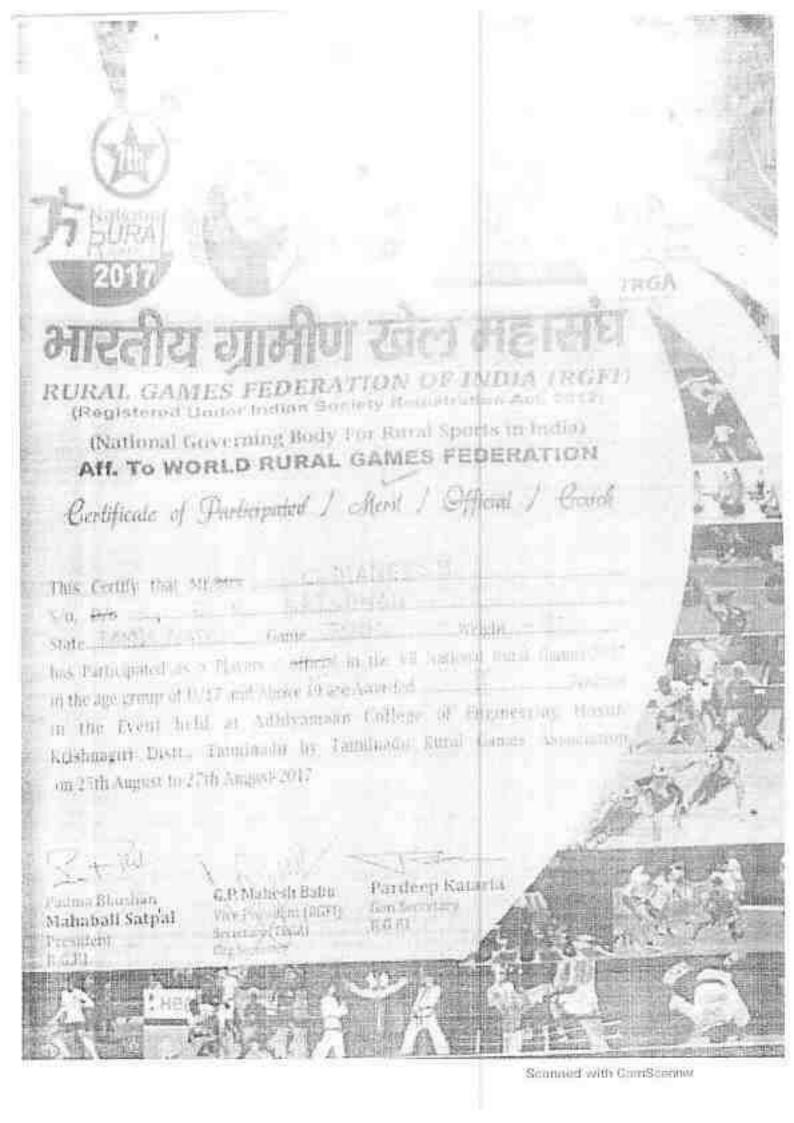

Certificate of Participated 1 Merit 1 Off

This Certify that Mr/Mrs R. MANUKANDAN S/o, D/o

State TAMILNADU Came YOUA has Participated as a Players / official in the VII National in the age group of \_\_MEN\_\_\_\_ are Awarded \_\_PIRST in the avent held at Adhiyamaan College of En Krishnagiri Distt., Tamilnadu by Tamilnadu Rural C

on 25th August to 27th August-2017

Padma Bhushan Mahabal, sutpat

President R.G.F.L.

...P. Mal. ... Babu Vice President (RGFI)

Secretary (ARIA) Org Secret

Pardeep Kata. Gen Secretary

R.G.E.I.