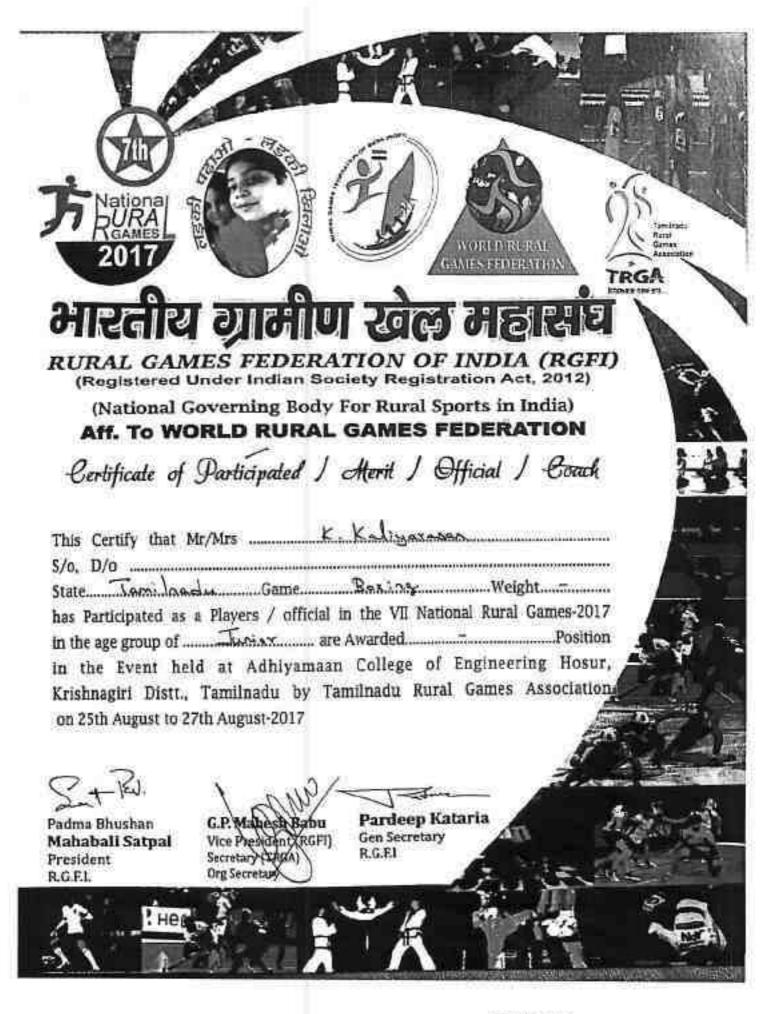

SHUKHBIK CHAHAL Organ ung Secretory LI LENICE NATIONAL EAST BACKINGS CHARFONSHIP

BALL BADMINTON FEDERATION OF NOIA

RURAL GAMES FEDERATION OF ILL. (Registered Under Indian Society Registration Ac., 20.

(National Governing Body For Rural Spor Aff. To WORLD RURAL GAMES FEL

Certificate of Participated 1 Merit 1 Off

This Certify that Mr/Mrs R. MANUKANDAN S/o, D/o

State TAMILNADU Came YOUA has Participated as a Players / official in the VII National in the age group of \_\_MEN\_\_\_\_ are Awarded \_\_PIRST in the avent held at Adhiyamaan College of En Krishnagiri Distt., Tamilnadu by Tamilnadu Rural C

on 25th August to 27th August-2017

Padma Bhushan Mahabal, sutpat

President R.G.F.L.

...P. Mal. ... Babu Vice President (RGFI)

Secretary (ARIA) Org Secret

Pardeep Kata. Gen Secretary

R.G.E.I.