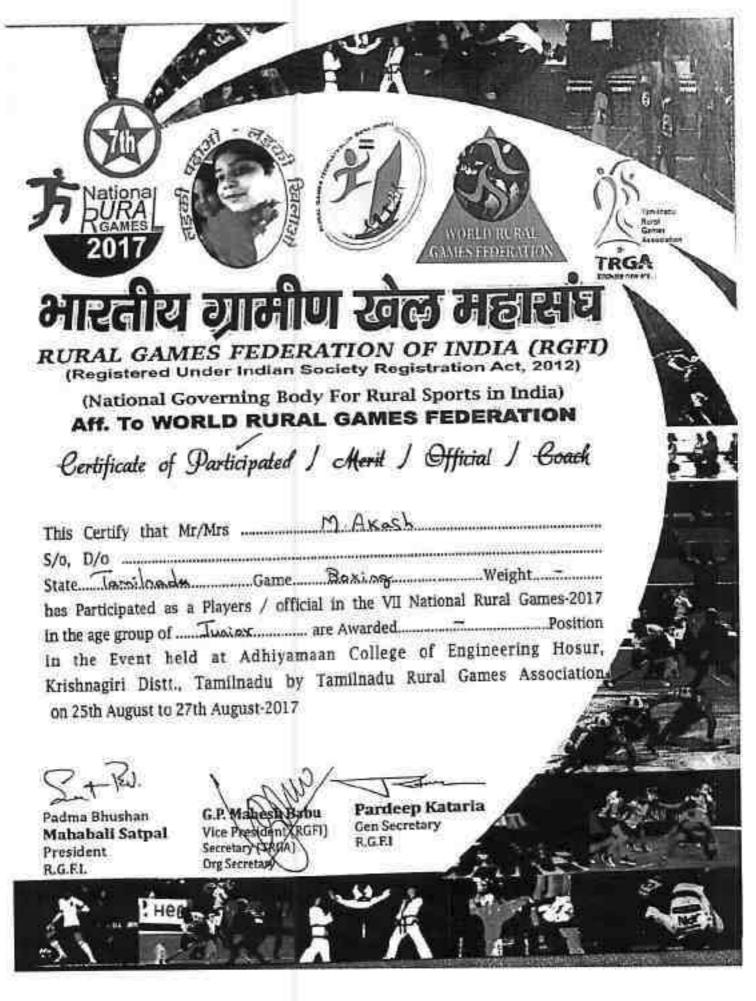

# भारतीय ग्रामीण खेल गहारांच

RURAL GAMES FEDERATION OF INDIA (RGFI)
(Registered Under Indian Society Registration Act, 2012)

(National Governing Body For Rural Sports in India)

Aff. To WORLD RURAL GAMES FEDERATIO...

Certificate of Participated 1 Merit 1 Official 1 Coach

Posma lihushan Mahabali Satpal Premdent

G.P. Mahesit Babu Vice President (RGEI) Secretary (LAGA) Ora Secretary Pardeep Kataria Gen Secretary R.G.E.I