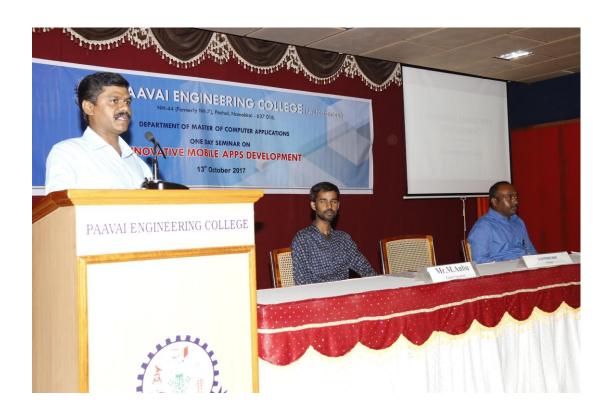

Dr.L. Arockiam
Dean & Professor
A. Jenifer Jothi Mary

Assistant Professor **S. Santiago** 

**Assistant Professor** 

### A. Dalvin Vinoth kumar

Research scholar

Department of Computer Science St. Joseph's College (Autonomous), Trichy.

Date: 10<sup>th</sup> October 2017

Time: 10.00 AM

Venue: Kalam's Chamber







(Autonomous) Pachal, Namakkal - 637 018.

### **INVITATION**

### **DEPARTMENT OF MCA**

The Management, Director Admin, Director Operations, Principal, HOD and Staff Members cordially invite you for the

### **Guest Lecture**

on

# "Innovative Mobile Apps Development"

# **Guest Speaker**

Mr.M.Anbu

Microsoft MVP & C# Corner MVP
Web/Software/Mobile App developer
Congenial Studios, Chennai.

Date : 13<sup>th</sup> September 2017

Time : 10.00 AM

Venue: Kalam's Chamber







(Autonomous) Pachal, Namakkal - 637 018.

### **INVITATION**

### **DEPARTMENT OF MCA**

The Management, Director Admin, Director Operations, Principal, HOD and Staff Members cordially invite you for the

**Guest Lecture** 

on

## "Best Practices in Java"

**Guest Speaker** 

Mr.B. Ponmanikandan

Specialist (Java with Banking domain)

Temenos,

Chennai.

Date  $: 16^{th}$  September 2017

Time : 10.00 AM

Venue: Smart Hall







(Autonomous) Pachal, Namakkal - 637 018.

### **INVITATION**

### **DEPARTMENT OF MCA**

The Management, Director Admin, Director Operations, Principal, HOD and Staff Members cordially invite you for the

### **Guest Lecture**

on

# "Essentials of Cloud Computing"

# **Guest Speaker**

Dr.S.Prabakaran,

Professor (CSE), SRM University,

Kattankulahtur, Che