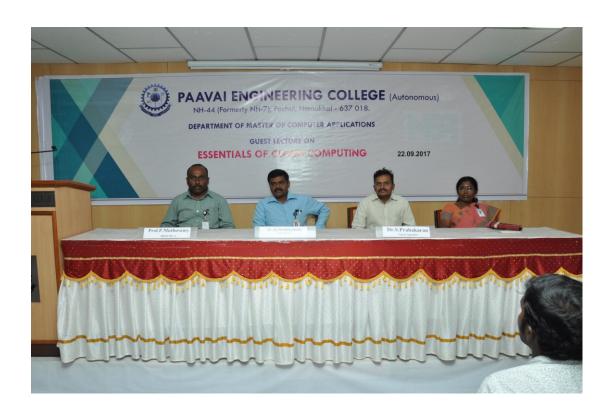

RTMENT OF MCA**

The Management, Director Admin, Director Operations, Principal, HOD and Staff Members cordially invite you for the

**Guest Lecture** 

on

## "Best Practices in Java"

**Guest Speaker** 

Mr.B. Ponmanikandan

Specialist (Java with Banking domain)

Temenos,

Chennai.

Date  $: 16^{th}$  September 2017

Time : 10.00 AM

Venue: Smart Hall







(Autonomous) Pachal, Namakkal - 637 018.

### **INVITATION**

### **DEPARTMENT OF MCA**

The Management, Director Admin, Director Operations, Principal, HOD and Staff Members cordially invite you for the

### **Guest Lecture**

on

# "Essentials of Cloud Computing"

# **Guest Speaker**

Dr.S.Prabakaran,

Professor (CSE), SRM University,

Kattankulahtur, Chennai.

Date  $: 22^{nd}$  September 2017

Time : 10.00 AM

Venue: Smart Hall



# PAAVAI ENGINEERING COLLEGE (AUTONOMOUS) <u>CAREER COUNSELLING</u>

### **ACADEMIC YEAR 2017 - 2018**

### **DEPARTMENT OF CIVIL ENGINEERING**

| S.No. | Date       | Title of the programme                                       | Resource person                                                                                                                |
|-------|------------|--------------------------------------------------------------|--------------------------------------------------------------------------------------------------------------------------------|
| 1     | 06.09.2017 | Recent software development<br>in<br>Civil Engineering field | Er.G.Boopalan,M.E., Managing Director,<br>Gurulakshmi builders<br>Salem                                                        |
| 2