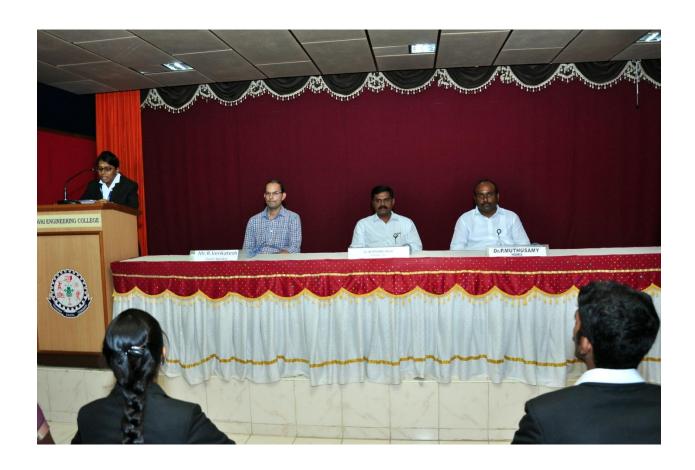

|------|----------------|----------------------|----------|
| 1    | 17601303       | Jayaprakash .G       | 1        |
| 2    | 17601305       | Kirthika .K.R        | 1        |
| 3    | 17601307       | Manjula .P           | 1        |
| 4    | 17601309       | Ambika .M            | 1        |
| 5    | 17601310       | Rajpriya .S          | 1        |
| 6    | 17601312       | Sangeeth .J          | 1        |
| 7    | 17601315       | Shreedhar .S         | 1        |
| 8    | 17601318       | Sowndharya .S        | 1        |
| 9    | 17601319       | Subha .M             | 1        |
| 10   | 17601321       | Usha .V              | 1        |

Dept. Coordinator

HEAD OF THE DEPARTMENT Master of Computer Application PAAVAI ENGINEERING COLLEGE NH-7, PACHAL (Po) Namakkal - 637 019







(Autonomous) Pachal, Namakkal - 637 018.

## DEPARTMENT OF MASTER OF COMPUTER APPLICATIONS CAREERE DEVELOPMENT LABORATORY - SEPTEMBER'18

Academic Year: 2018-2019

| S.No | Reg.<br>Number | Name of thhe Student | 06.09.18 | 13.09.18 | 20.09.18 | 27.09.18 |
|------|----------------|----------------------|----------|----------|----------|----------|
| 1    | 17601302       | Dhanasekar .S        | a        | 1        | 1        | a        |
| 2    | 17601303       | Jayaprakash .G       | 1        | a        | a        | 1        |
| 3    | 17601305       | Kirthika .K.R        | 1        | 1        | 1        | 1        |
| 4    | 17601306       | Kokila .P            | 1        | 1        | 1        | a        |
| 5    | 17601307       | Manjula .P           | 1        | 1        | 1