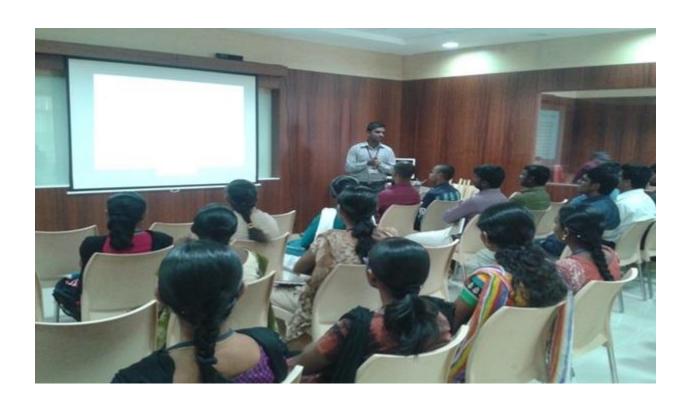

19 |
|------|----------------|----------------------|----------|
| 1    | 17601303       | Jayaprakash .G       | 1        |
| 2    | 17601305       | Kirthika .K.R        | 1        |
| 3 .  | 17601307       | Manjula .P           | 1        |
| 4    | 17601309       | Ambika .M            | 1        |
| 5    | 17601310       | Rajpriya .S          | 1        |
| 6    | 17601312       | Sangeeth .J          | 1        |
| 7    | 17601315       | Shreedhar .S         | 1        |
| 8    | 17601318       | Sowndharya .S        | 1        |
| 9    | 17601319       | Subha .M             | 1        |
| 10   | 17601321       | Usha .V              | 1        |

Dept. Coordinator

HEAD OF THE DEPARTMENT
Master of Computer Application
PAAVALENGINEER COLLEGE
NH.7, PACHAL (Po) National - V37 e18









## DEPARTMENT OF MASTER OF COMPUTER APPLICATIONS

Date: 21.10.2019

#### SKILL SPECIFIC TRAINING PROGRAM

Academic Year: 2018-2019

| S.No | Reg.<br>Number | Name of thhe Student | 21.10.19 |
|------|----------------|----------------------|----------|
| 1    | 17601303       | Jayaprakash .G       | 1        |
| 2    | 17601305       | Kirthika .K.R        | 1        |
| 3    | 17601307       | Manjula .P           | 1        |
| 4    | 17601309       | Ambika .M            | 1        |
| 5    | 17601310       | Rajpriya .S          | 1        |
| 6    | 17601312       | Sangeeth .J          | 1        |
| 7    | 17601315       | Shreedhar .S         | 1        |
| 8    | 17601318       | Sowndharya .S        | 1        |
| 9    | 17601319       | Subha .M             | 1        |