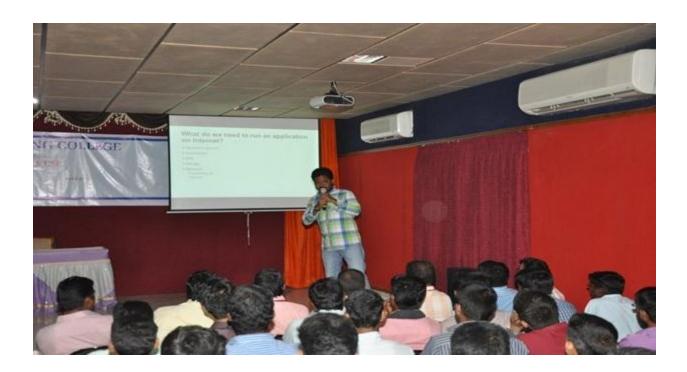

17601311       | Rashana .C           | 1        |
| 9    | 17601312       | Sangeeth .J          | 1        |
| 10   | 17601315       | Shreedhar .S         | 1        |
| 11   | 17601316       | Siva .A              | 1        |
| 12   | 17601317       | Sowmiya .G           | 1        |
| 13   | 17601318       | Sowndharya .S        | 1        |
| 14   | 17601319       | Subha .M             | 1        |
| 15   | 17601320       | Sudha .K             | 1        |
| 16   | 17601321       | Usha .V              | 1        |
| 17   | 17601322       | Valarmathi .R        | 1        |
| 18   | 16601501       | Nagalakshmi.V        | 1        |

Dept. Coordinator

HOD/MCA

HEAD OF THE DEPARTMENT
Master of Computer Application
PAAVAI ENGINEERING COLLEGE
NH-7, PACHAL (Pg) Namakkal - 637 018







(Autonomous) Pachal, Namakkal - 637 018.

#### DEPARTMENT OF MASTER OF COMPUTER APPLICATIONS

Date: 16.11.2019

#### WIPRO AND TCS TRAINING PROGRAM

Academic Year: 2018-2019

| S.No | Reg.<br>Number | Name of thhe Student | 16.11.19 |
|------|----------------|----------------------|----------|
| 1    | 17601303       | Jayaprakash .G       | 1        |
| 2    | 17601305       | Kirthika .K.R        | 1        |
| 3    | 17601307       | Manjula .P           | 1        |
| 4    | 17601309       | Ambika .M            | 1        |
| 5    | 17601310       | Rajpriya .S          | 1        |
| 6    | 17601312       | Sangeeth .J          | 1        |
| 7    | 17601315       | Shreedhar .S         | 1        |
| 8    | 17601318       | Sowndharya .S        | 1        |
| 9    | 17601319