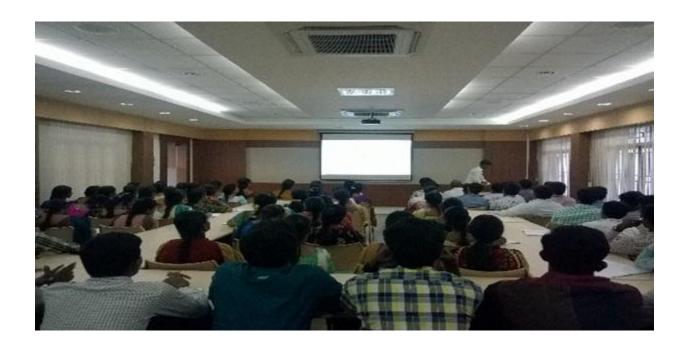

---------------|----------------------|----------|
| 1     | 17601303       | Jayaprakash .G       | 1        |
| . 2 . | 17601305       | Kirthika .K.R        | 1        |
| 3     | 17601307       | Manjula .P           | 1        |
| 4     | 17601309       | Ambika .M            | 1        |
| 5     | 17601310       | Rajpriya .S          | 1        |
| 6     | 17601312       | Sangeeth .J          | 1        |
| 7     | 17601315       | Shreedhar .S         | 1        |
| . 8   | 17601318       | Sowndharya .S        | 1        |
| 9     | 17601319       | Subha .M             | 1        |
| 10    | 17601321       | Usha .V              | 1        |

Dept. Coordinator

HEAD OF THE DEPARTMENT Master of Computer Application PAAVAI ENGINEERING COLLEGE NH-7, PACHAL (Po) Namakkal - 637 018







(Autonomous) Pachal, Namakkal - 637 018.

### DEPARTMENT OF MASTER OF COMPUTER APPLICATIONS

Date: 25.11.2019

## **LEARN FROM HOME: APPTITUDE TRAINING PROGRAM**

Academic Year: 2018-2019

| S.No | Reg.<br>Number | Name of thhe Student | 25.11.19 |
|------|----------------|----------------------|----------|
| 1    | 17601303       | Jayaprakash .G       | 1        |
| 2    | 17601305       | Kirthika .K.R        | /        |
| 3    | 17601307       | Manjula .P           | /        |
| 4    | 17601309       | Ambika .M            | 1        |
| 5    | 17601310       | Rajpriya .S          | 1        |
| 6    | 17601312       | Sangeeth .J          | 1        |
| 7    | 17601315       | Shreedhar .S         | /        |
| 8    | 17601318       | Sowndharya .S        | 1        |
| 9