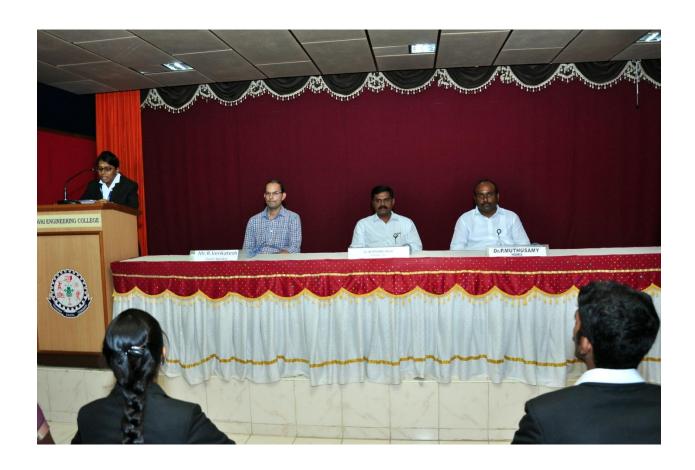

|------|----------------|----------------------|----------|
| 1    | 17601303       | Jayaprakash .G       | 1        |
| 2    | 17601305       | Kirthika .K.R        | 1        |
| 3    | 17601307       | Manjula .P           | 1        |
| 4    | 17601309       | Ambika .M            | 1        |
| 5    | 17601310       | Rajpriya .S          | 1        |
| 6    | 17601312       | Sangeeth .J          | 1        |
| 7    | 17601315       | Shreedhar .S         | 1        |
| 8    | 17601318       | Sowndharya .S        | 1        |
| 9    | 17601319       | Subha .M             | 1        |
| 10   | 17601321       | Usha .V              | 1        |

Dept. Coordinator

HEAD OF THE DEPARTMENT Master of Computer Application PAAVAI ENGINEERING COLLEGE NH-7, PACHAL (Po) Namakkal - 637 019







(Autonomous) Pachal, Namakkal - 637 018.

#### **INVITATION**

#### DEPARTMENT OF MASTER OF COMPUTER APPLICATIONS

The Management, Director Admin, Director Operations, Principal, HOD and Staff Members cordially invite you for the

#### **Guest Lecture**

on

#### "Develop Modern Web Application using HTML and ASP.Net"

#### **Guest Speaker**

Mr.M.Vignesh

Senior Software Developer

Capgemini Technology Services India Limited

Chennai

Date : 29<sup>th</sup> September 2018

Time : 10.00 AM

Venue: Brilliant Hall

**ALL ARE WELCOME** 





## PAAVAI ENGINEERING COLLEGE



(Autonomous) Pachal, Namakkal - 637 018.

#### **INVITATION**

#### DEPARTMENT OF MASTER OF COMPUTER APPLICATIONS

The Management, Director Admin, Director Operations, Principal, HOD and Staff Members cordially invit