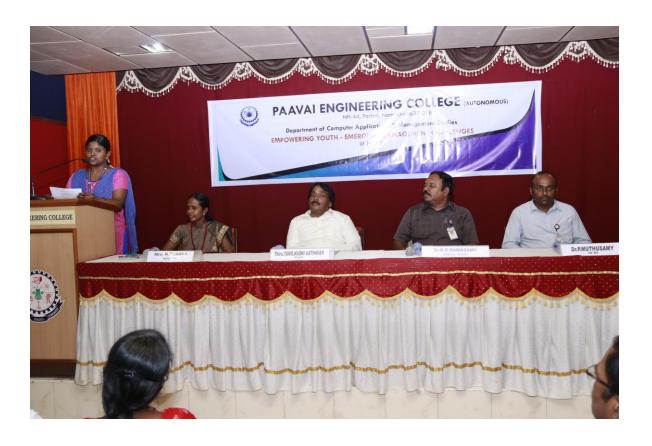

u for the

**Guest Lecture** 

on

"IOT Applications Design: Issues and Challanges"

**Guest Speaker** 

Dr.L.Arockiam
Dean, CSE Dept.
St. Joseph's College
Trichy

Date: 13<sup>th</sup> October 2018

Time : 10.00 AM

Venue: Cute Hall

ALL ARE WELCOME





## PAAVAI ENGINEERING COLLEGE



(Autonomous) Pachal, Namakkal - 637 018.

#### **INVITATION**

#### DEPARTMENT OF COMPUTER APPLICATIONS AND MANAGEMENT STUDIES

The Management, Director Admin, Director Operations, Principal, HOD and Staff Members cordially invite you for the

#### **Guest Lecture**

on

"Empowering Youth – Emerging Management Challenges"

**Guest Speaker** 

Thiru. Tamilnadhi Aathvan,

Actor and Orator,

Film and TV Media.

Date: 08<sup>th</sup> September 2018

Time : 02.00 PM

Venue: JRD Tata Hall

**ALL ARE WELCOME** 



## Paavai Engineering College, Namakkal Department of Business Administration 2018-19 Awareness Coaching for IAS Competitive Exam

DATE:26.09.2018

| C NO          | DECKEEP NO  | CONTINUE NA BAR            | STUDENT SIGNATURE