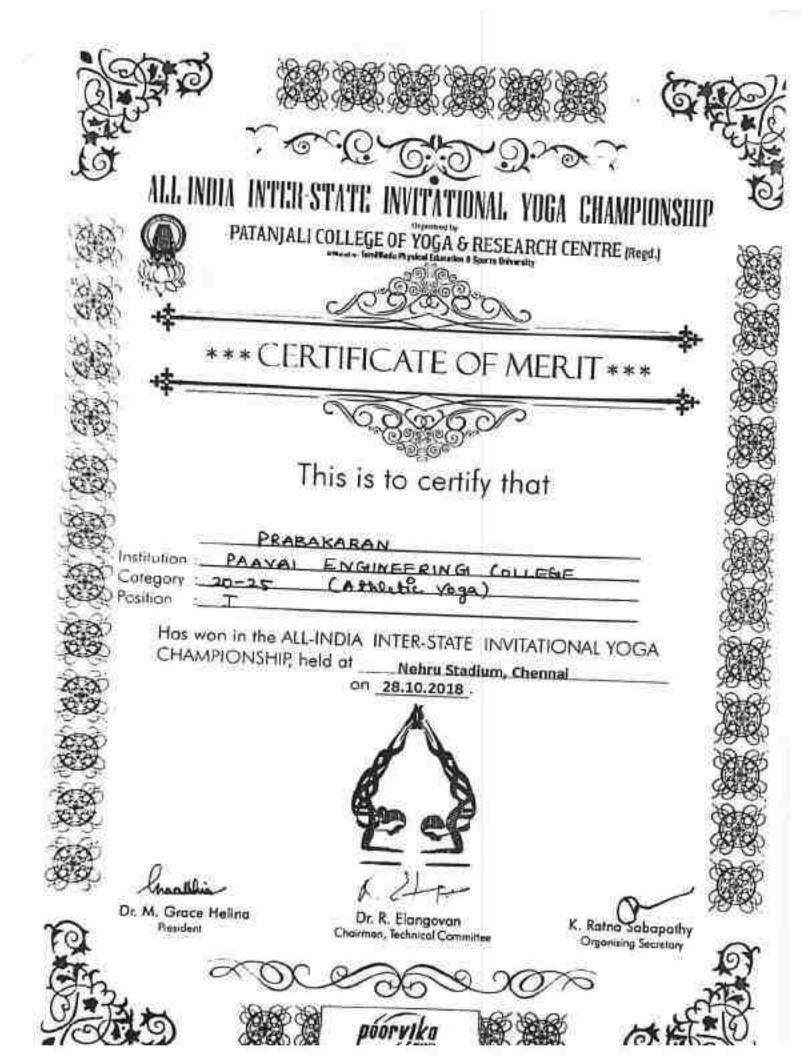

ions | R. MUTHURAJA                  |



# Certificate Of Mern

| We have the pleasure in recognizing the active part |            |
|-----------------------------------------------------|------------|
| Name                                                |            |
| School Institution MANAI ENIMINED:                  | destri di  |
| District NAMAKKAL                                   | 2 2 1      |
| GOMMON Busilion                                     |            |
| in the TAMILNADU STATE YOGASANA CHAMPIONSHIP -      | 2018. Heid |
| AVS ENGINEERING COLLEGE                             | 2018.      |

Director Thitamuetar Yoga, Radestrich Center

Dr.S.RAGUNATHAN Person Activity and and a second

Detroit Youth Columbiants MEHRLI YUSA RENDRA Email

canned with CamScanner

























TONOMOUS



#### Inter - Collegiate Tournament

THIS IS TO CERTIFY THAT \_\_\_\_\_\_T. GIDWSALLYA

PAAVAL ENGINEERING COLLEGE COLLEGE HAS SECUR

SECOND PLACE IN THE NATIONAL LE

INTER - COLLEGIATE BALL BADMINTON TOURNAMI

MS. L. AMUTHA SUMANKUMA DIRECTOR OF PHYSICAL EDUCAT

DR. LALITHA BALAKRISHNAN PRINCIPAL



#### Inter - Collegiate Tournament

THIS IS TO CERTIFY THAT <u>S. SWATH</u> <u>PAAVAI</u> ENGINEERING COLLEGE COLLEGE HAS SECUR <u>SECOND</u> PLACE IN THE NATIONAL LEN INTER - COLLEGIATE <u>BALL</u> BADMINTON TOURNAME DR. LALITHA BALAKRISHNAN PRINCIPAL MS. L. AMUTHA SUMANKUMAN DIRECTOR OF PHYSICAL EDUCAT

| A<br>N | - HARAN'E                                                                                                                | tificate No.<br>0081 |
|--------