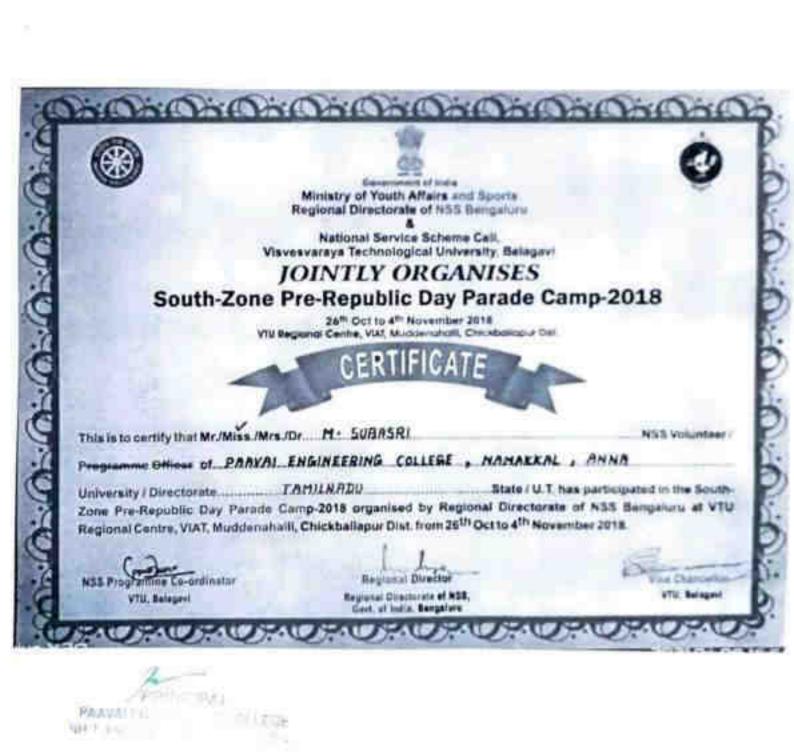

|
| r. Jagabandhii Mishra<br>Principal | Shri Maheswar Mohanty<br>Ion'ble Minister of Revenue                              | Chief Guest   | Shri Ilisaliu Guana Pa                       |
| K Mahavidyalaya, Puri              | and Disaster Management<br>Government Of Odisha                                   | and and       | Institute of Culture & Edu                   |
|                                    |                                                                                   |               |                                              |
|                                    |                                                                                   |               |                                              |

3



PG . Age 1







HALT THE THE THE THE



# OF PARTICIPATION

## R.Sweshikha Theni

PARTICIPATED IN THE FOLLOWING RECORD EVENT: The largest Bharatha Natyam dance consists of 7,190 participants, achieved by Thillai Naatiya Anjali Trust, SV Navamani Deekshithar & Chinnamanur Dr A Chitra, at Sri Sivakama Sundari Sametha Sri Anantha Nataraja Moorthi Temple, in Chidambaram,India, on 3 March 2019

OFFICIALLY AMAZING

ELS ABCORDE COM