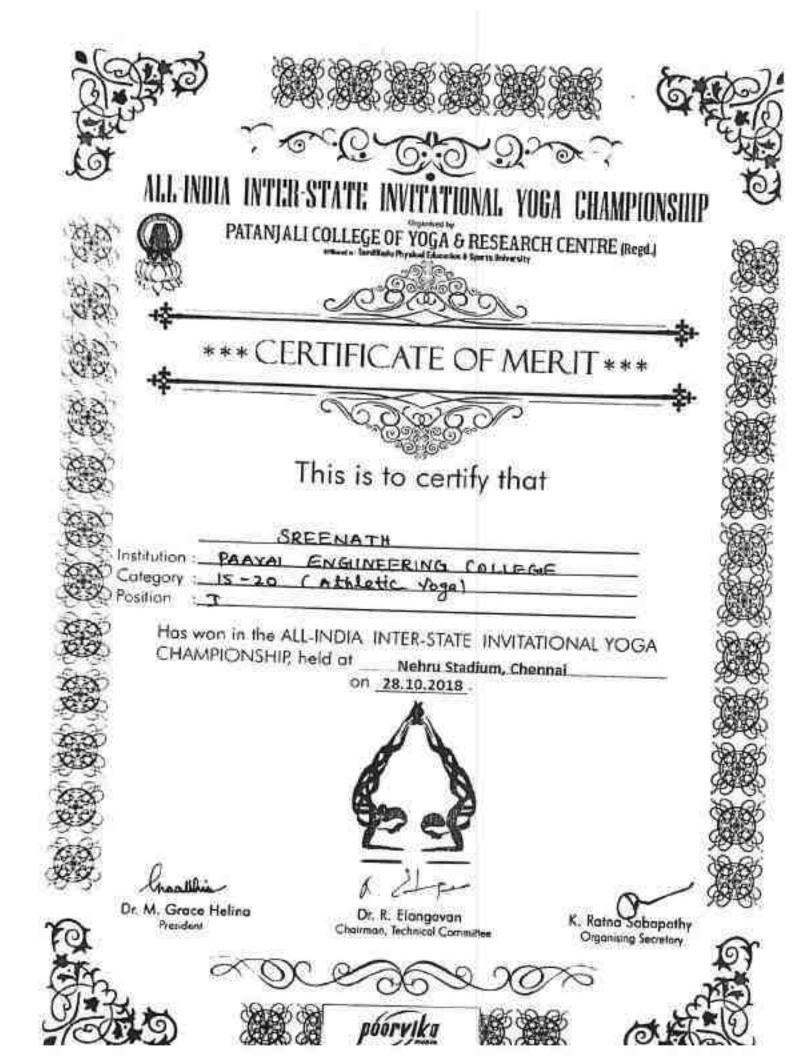

ns | R. MUTHURAJA                  |



# Certificate Of Mern

| We have the pleasure in recognizing the active part |            |
|-----------------------------------------------------|------------|
| Name                                                |            |
| School Institution MANAI ENIMINED:                  | destri di  |
| District NAMAKKAL                                   | 2 2 1      |
| GOMMON Busilion                                     |            |
| in the TAMILNADU STATE YOGASANA CHAMPIONSHIP -      | 2018. Heid |
| AVS ENGINEERING COLLEGE                             | 2018.      |

Director Thitamuetar Yoga, Radestrich Center

Dr.S.RAGUNATHAN Person Activity and and a second

Detroit Youth Columbiants MEHRLI YUSA RENDRA Email

canned with CamScanner

























TONOMOUS



#### Inter - Collegiate Tournament

THIS IS TO CERTIFY THAT \_\_\_\_\_\_T. GIDWSALLYA

PAAVAL ENGINEERING COLLEGE COLLEGE HAS SECUR

SECOND PLACE IN THE NATIONAL LE

INTER - COLLEGIATE BALL BADMINTON TOURNAMI

MS. L. AMUTHA SUMANKUMA DIRECTOR OF PHYSICAL EDUCAT

DR. LALITHA BALAKRISHNAN PRINCIPAL



#### Inter - Collegiate Tournament

THIS IS TO CERTIFY THAT <u>S. SWATH</u> <u>PAAVAI</u> ENGINEERING COLLEGE COLLEGE HAS SECUR <u>SECOND</u> PLACE IN THE NATIONAL LEN INTER - COLLEGIATE <u>BALL</u> BADMINTON TOURNAME DR. LALITHA BALAKRISHNAN PRINCIPAL MS. L. AMUTHA SUMANKUMAN DIRECTOR OF PHYSICAL EDUCAT

| A<br>N | - HARAN'E                                                                                                                | tificate No.<br>0081 |
|--------|-