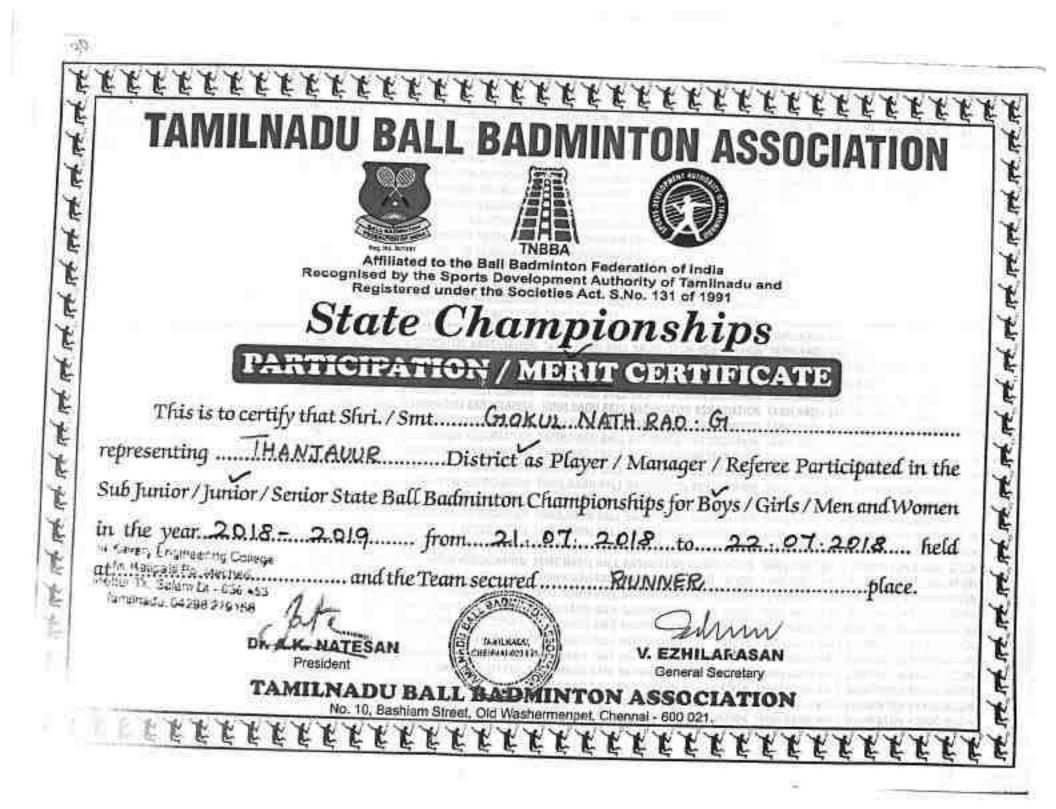

|                                                    |                |                            |              |
| 1001                             | The Certificate is being given on<br>nna University, Chennai - 600 025. | the basis of record                                | s available in | the office of Ann          | a University |
| Place                            | : Chennal - 600 025                                                     |                                                    | Cimpolium      | 101                        | 142          |

5

Date

Chennal - 600 025 Ð

Name of the University

Office Statt:



una Signature i) Name 4 S. B&LAGANESH Anna University Board Anna University Chennel - 600 025, India. **Designation &** Seal ł











| CERTIFICATE                                                                                                                                                                                                                                       |                                                                                    |
|---------------------------------------------------------------------------------------------------------------------------------------------------------------------------------------------------------------------------------------------------|------------------------------------------------------------------------------------|
|