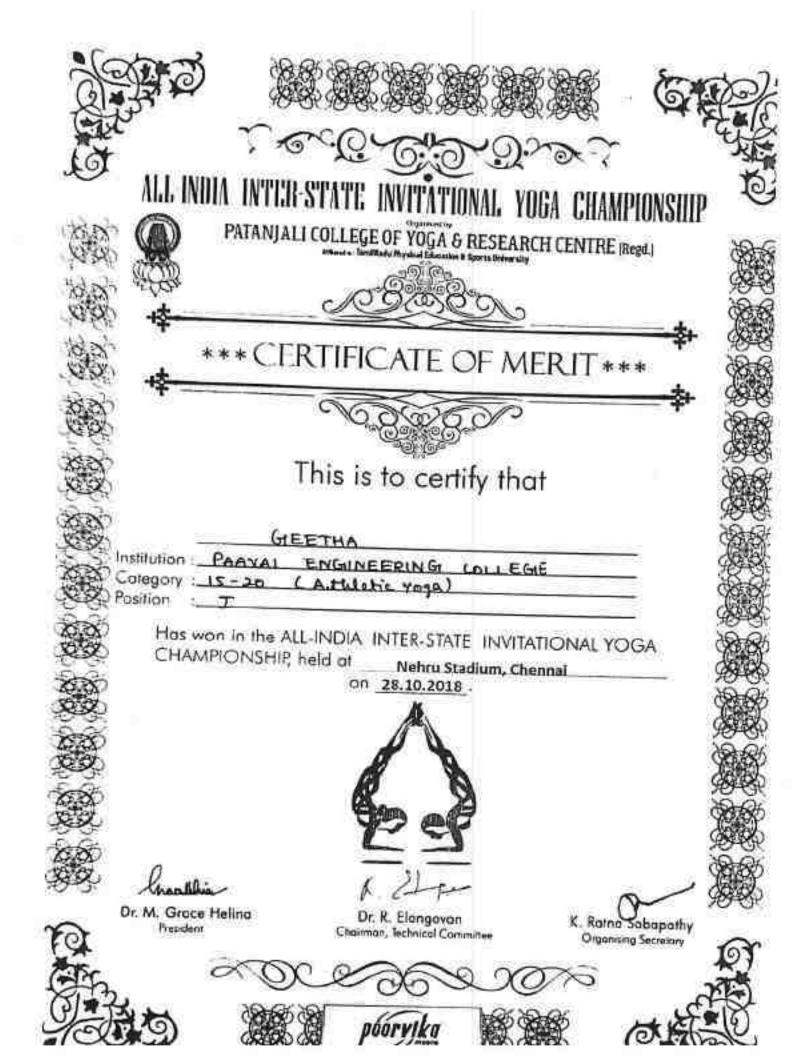

| R. MUTHURAJA                  |



# Certificate Of Mern

| We have the pleasure in recognizing the active part |            |
|-----------------------------------------------------|------------|
| Name                                                |            |
| School Institution MANAI ENIMINED:                  | destri di  |
| District NAMAKKAL                                   | 2 2 1      |
| GOMMON Busilion                                     |            |
| in the TAMILNADU STATE YOGASANA CHAMPIONSHIP -      | 2018. Heid |
| AVS ENGINEERING COLLEGE                             | 2018.      |

Director Thitamuetar Yoga, Radestrich Center

Dr.S.RAGUNATHAN Person Activity and and a second

Detroit Youth Columbiants MEHRLI YUSA RENDRA Email

canned with CamScanner

























TONOMOUS



#### Inter - Collegiate Tournament

THIS IS TO CERTIFY THAT \_\_\_\_\_\_T. GIDWSALLYA

PAAVAL ENGINEERING COLLEGE COLLEGE HAS SECUR

SECOND PLACE IN THE NATIONAL LE

INTER - COLLEGIATE BALL BADMINTON TOURNAMI

MS. L. AMUTHA SUMANKUMA DIRECTOR OF PHYSICAL EDUCAT

DR. LALITHA BALAKRISHNAN PRINCIPAL



#### Inter - Collegiate Tournament

THIS IS TO CERTIFY THAT <u>S. SWATH</u> <u>PAAVAI</u> ENGINEERING COLLEGE COLLEGE HAS SECUR <u>SECOND</u> PLACE IN THE NATIONAL LEN INTER - COLLEGIATE <u>BALL</u> BADMINTON TOURNAME DR. LALITHA BALAKRISHNAN PRINCIPAL MS. L. AMUTHA SUMANKUMAN DIRECTOR OF PHYSICAL EDUCAT

| A<br>N | - HARAN'E                                                                                                                | tificate No.<br>0081 |
|--------|---