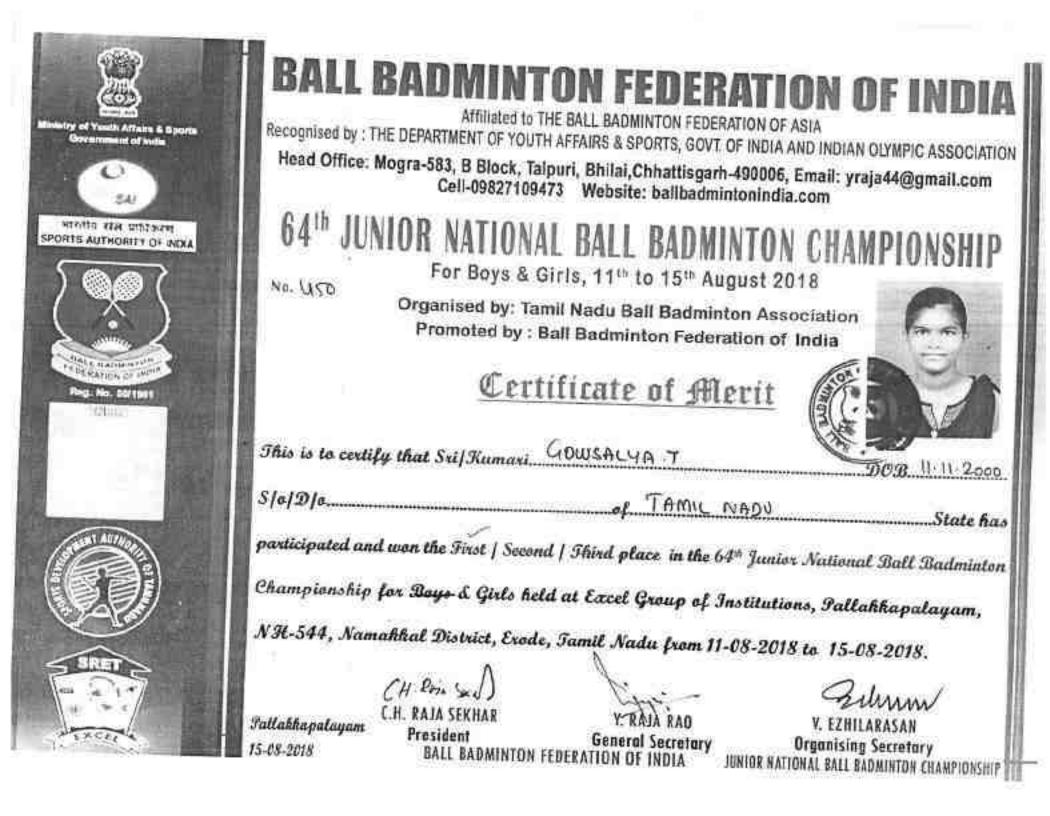

a.com

### 42ND SOUTH ZONE BALL BADMINTON CHAMPIONSHIP

No: 17

for Men & Women 23" & 24" October 2018

Organised by : TamilNadu Ball Badminton Association Promoted by : Ball Badminton Federation of India

### Certificate



This is to certify that Su Famari GOWSALVA T

S. o. D. o. B.THANGORASO of TAMU NADO State has participated / Second / Second / Plane in the 42 of South Zone Ball Badminton Championship for Men & Women as a Player /Creach / Manager / Referee / Efficial held at PSNA College of Engineering & Technology Dindigal Tamit Nada En 23 of & 24 \* Ecologe 2018.

Sundian 24.10 2015

CH Pro. S.J.) C H RAJA SEKHAR President BAL BADMINTON FEDERATION OF ADIA

Y RAJA RAO General Secretary BROWNTON FEDERATION OF IN

/ EZHILARA

Organising Secretary SOUTHZONE BALL BROWNTON CHAMPUNCE







| ARA YOGA ONNTER                                         | SCHOOL YOGA<br>SRI SANK<br>IL NADU TRADIT<br>SCHOOL YO                            | E YOGA CI<br>(OPEN)<br>DOB GUITTER<br>Organised by<br>ASSOCIATION<br>Jointly conducted by<br>ARA YOGA CENTR<br>TONAL SIDDHA M<br>DGA ASSOCIATION<br>Certificate of Mer | OF TAMIL NADU<br>E - KARUR<br>EDICAL ASSOCIATION                             | Constantion of the second seco |
|---------------------------------------------------------|-----------------------------------------------------------------------------------|------------------------------------------------------------------------------------------------------------------------------------------------------------------------|-------------------------------------------------------------