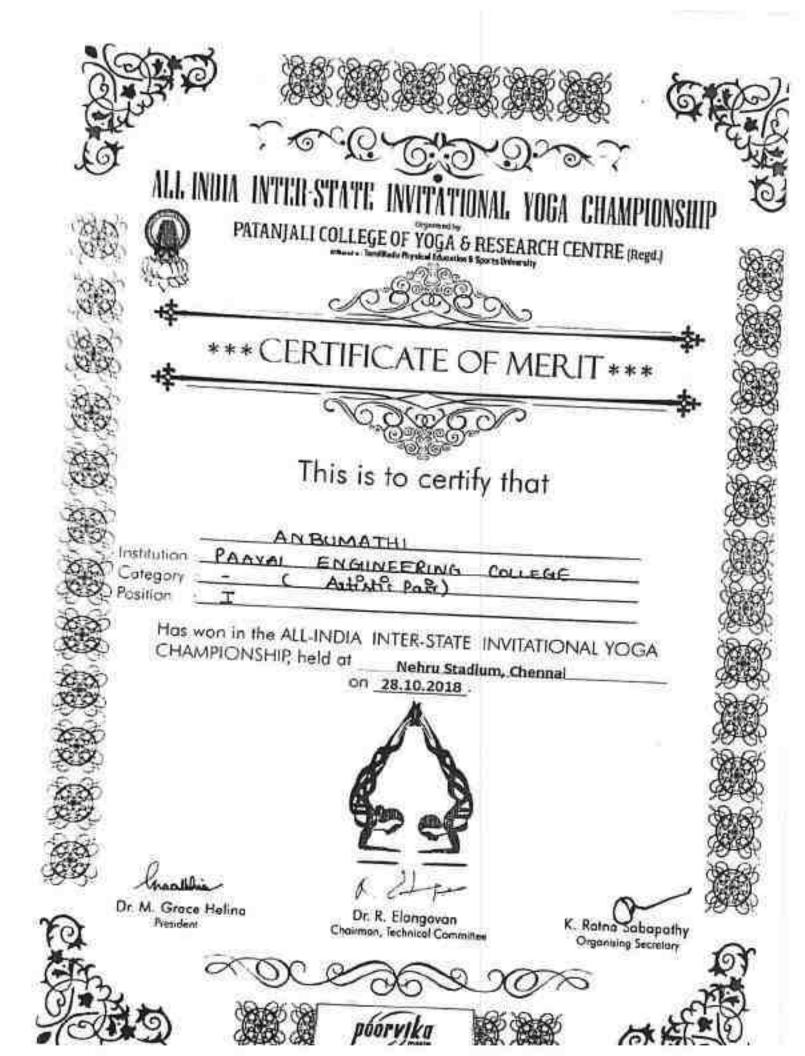

R. MUTHURAJA                  |



# Certificate Of Mern

| We have the pleasure in recognizing the active part |            |
|-----------------------------------------------------|------------|
| Name                                                |            |
| School Institution MANAI ENIMINED:                  | destri di  |
| District NAMAKKAL                                   | 2 2 1      |
| GOMMON Busilion                                     |            |
| in the TAMILNADU STATE YOGASANA CHAMPIONSHIP -      | 2018. Heid |
| AVS ENGINEERING COLLEGE                             | 2018.      |

Director Thitamuetar Yoga, Radestrich Center

Dr.S.RAGUNATHAN Person Activity and and a second

Detroit Youth Columbiants MEHRLI YUSA RENDRA Email

canned with CamScanner

























TONOMOUS



#### Inter - Collegiate Tournament

THIS IS TO CERTIFY THAT \_\_\_\_\_\_T. GIDWSALLYA

PAAVAL ENGINEERING COLLEGE COLLEGE HAS SECUR

SECOND PLACE IN THE NATIONAL LE

INTER - COLLEGIATE BALL BADMINTON TOURNAMI

MS. L. AMUTHA SUMANKUMA DIRECTOR OF PHYSICAL EDUCAT

DR. LALITHA BALAKRISHNAN PRINCIPAL



#### Inter - Collegiate Tournament

THIS IS TO CERTIFY THAT <u>S. SWATH</u> <u>PAAVAI</u> ENGINEERING COLLEGE COLLEGE HAS SECUR <u>SECOND</u> PLACE IN THE NATIONAL LEN INTER - COLLEGIATE <u>BALL</u> BADMINTON TOURNAME DR. LALITHA BALAKRISHNAN PRINCIPAL MS. L. AMUTHA SUMANKUMAN DIRECTOR OF PHYSICAL EDUCAT

| A<br>N | - HARAN'E                                                                                                                | tificate No.<br>0081 |
|--------|-----