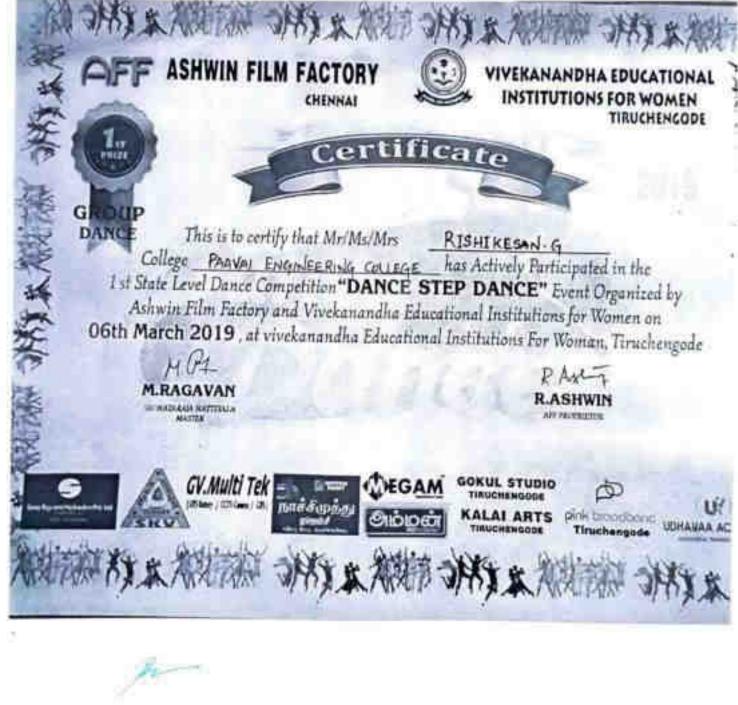

|
| r. Jagabandhii Mishra<br>Principal | Shri Maheswar Mohanty<br>Ion'ble Minister of Revenue                              | Chief Guest   | Shri Ilisaliu Guana Pa                       |
| K Mahavidyalaya, Puri              | and Disaster Management<br>Government Of Odisha                                   | and and       | Institute of Culture & Edu                   |
|                                    |                                                                                   |               |                                              |
|                                    |                                                                                   |               |                                              |

3



PG . Age 1







HALT THE THE THE THE



# OF PARTICIPATION

## R.Sweshikha Theni

PARTICIPATED IN THE FOLLOWING RECORD EVENT: The largest Bharatha Natyam dance consists of 7,190 participants, achieved by Thillai Naatiya Anjali Trust, SV Navamani Deekshithar & Chinnamanur Dr A Chitra, at Sri Sivakama Sundari Sametha Sri Anantha Nataraja Moorthi Temple, in Chidambaram,India, on 3 March 2019

OFFICIALLY AMAZING

ELS ABCORDE COM