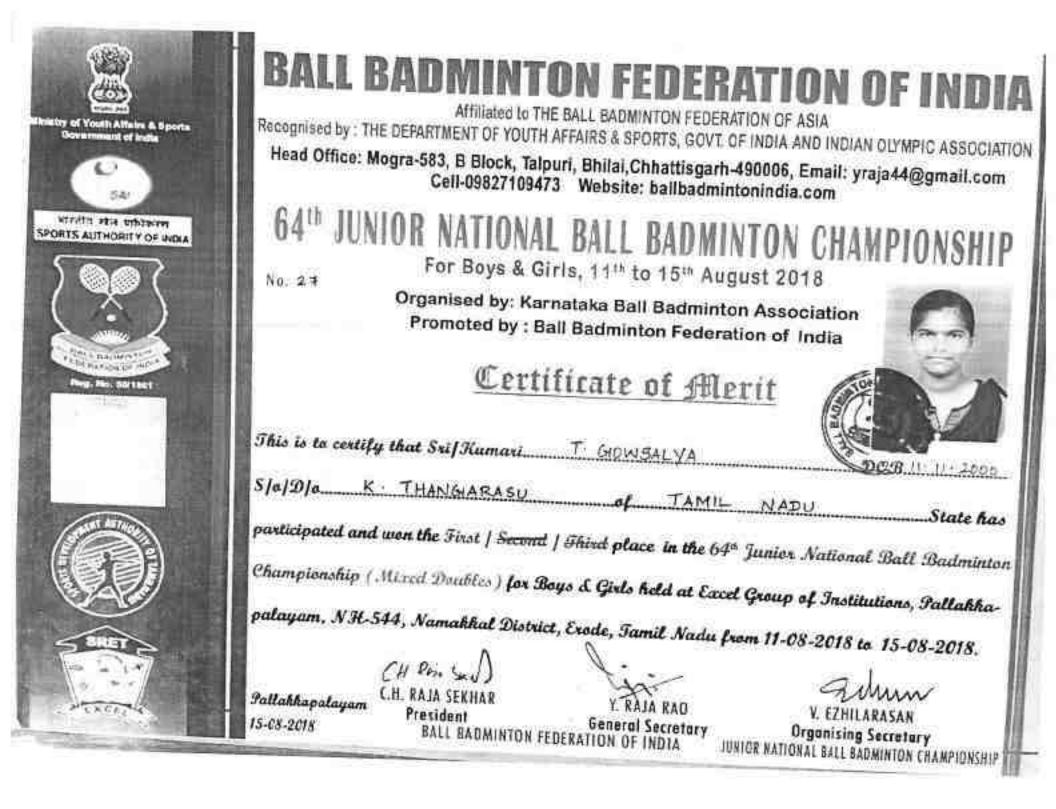

india.com

### 42ND SOUTH ZONE BALL BADMINTON CHAMPIONSHIP

No: 17

for Men & Women 23" & 24" October 2018

Organised by : TamilNadu Ball Badminton Association Promoted by : Ball Badminton Federation of India

### Certificate



This is to certify that Su Famari GOWSALVA T

S. o. D. o. B.THANGORASO of TAMU NADO State has participated / Second / Second / Plane in the 42 of South Zone Ball Badminton Championship for Men & Women as a Player /Creach / Manager / Referee / Efficial held at PSNA College of Engineering & Technology Dindigal Tamit Nada En 23 of & 24 \* Ecologe 2018.

Sundian 24.10 2015

CH Pro. S.J.) C H RAJA SEKHAR President BAL BADMINTON FEDERATION OF ADIA

Y RAJA RAO General Secretary BROWNTON FEDERATION OF IN

/ EZHILARA

Organising Secretary SOUTHZONE BALL BROWNTON CHAMPUNCE







| ARA YOGA ONNTER                                         | SCHOOL YOGA<br>SRI SANK<br>IL NADU TRADIT<br>SCHOOL YO                            | E YOGA CI<br>(OPEN)<br>DOB GUITTER<br>Organised by<br>ASSOCIATION<br>Jointly conducted by<br>ARA YOGA CENTR<br>TONAL SIDDHA M<br>DGA ASSOCIATION<br>Certificate of Mer | OF TAMIL NADU<br>E - KARUR<br>EDICAL ASSOCIATION                             | Constantion of the second seco |
|---------------------------------------------------------|-----------------------------------------------------------------------------------|------------------------------------------------------------------------------------------------------------------------------------------------------------------------|---------------------------------------------------------