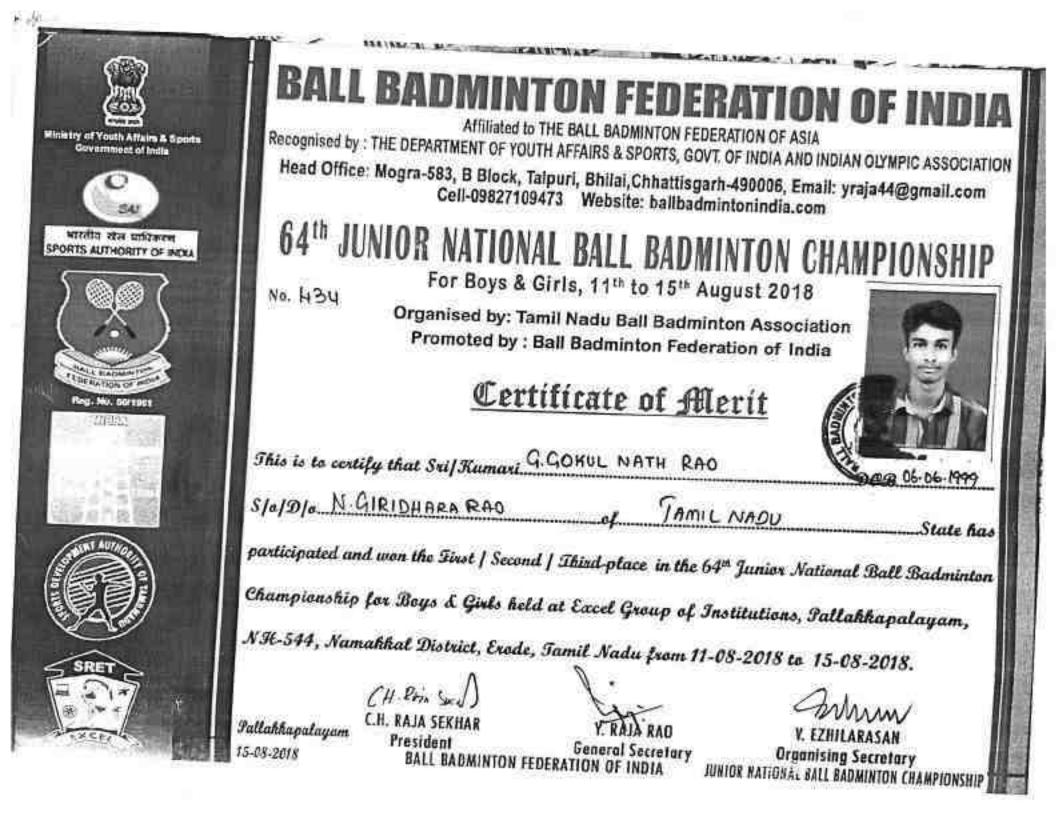

|                                                    |                |                            |              |
| 1001                             | The Certificate is being given on<br>nna University, Chennai - 600 025. | the basis of record                                | s available in | the office of Ann          | a University |
| Place                            | : Chennal - 600 025                                                     |                                                    | Cimpolium      | 101                        | 142          |

5

Date

Chennal - 600 025 Ð

Name of the University

Office Statt:



una Signature i) Name 4 S. B&LAGANESH Anna University Board Anna University Chennel - 600 025, India. **Designation &** Seal ł











| CERTIFICATE                                                                                                                                                                                                                                       |                                                                                    |
|---------------------------------------------------------------------------------------------------------------------------------------------------------------------------------------------------------------------------------------------------|------------------------------------------------------------------------------------|
|