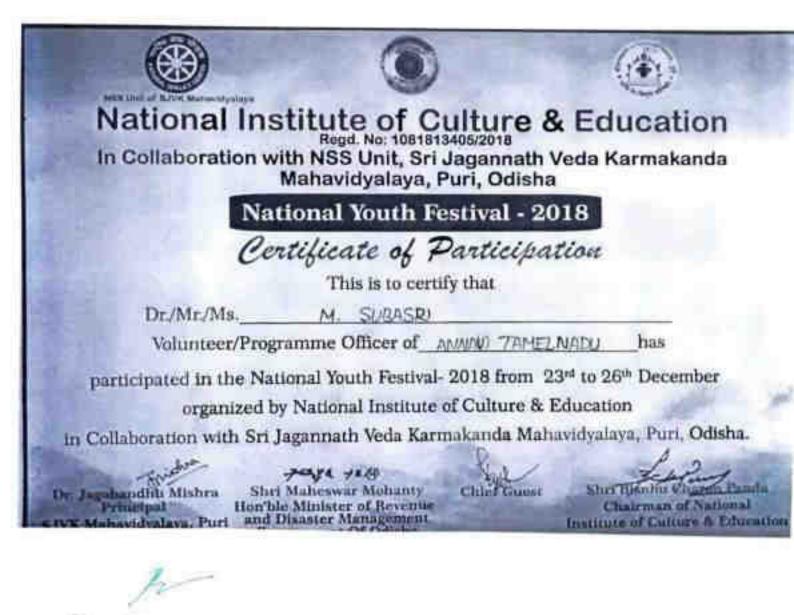

| 2.2 .                                        |
| r. Jagabandhii Mishra<br>Principal | Shri Maheswar Mohanty<br>Ion'ble Minister of Revenue                              | Chief Guest   | Shri Ilisaliu Guana Pa                       |
| K Mahavidyalaya, Puri              | and Disaster Management<br>Government Of Odisha                                   | and and       | Institute of Culture & Edu                   |
|                                    |                                                                                   |               |                                              |
|                                    |                                                                                   |               |                                              |

3



PG . Age 1







HALT THE THE THE THE



# OF PARTICIPATION

## R.Sweshikha Theni

PARTICIPATED IN THE FOLLOWING RECORD EVENT: The largest Bharatha Natyam dance consists of 7,190 participants, achieved by Thillai Naatiya Anjali Trust, SV Navamani Deekshithar & Chinnamanur Dr A Chitra, at Sri Sivakama Sundari Sametha Sri Anantha Nataraja Moorthi Temple, in Chidambaram,India, on 3 March 2019

OFFICIALLY AMAZING

ELS ABCORDE COM