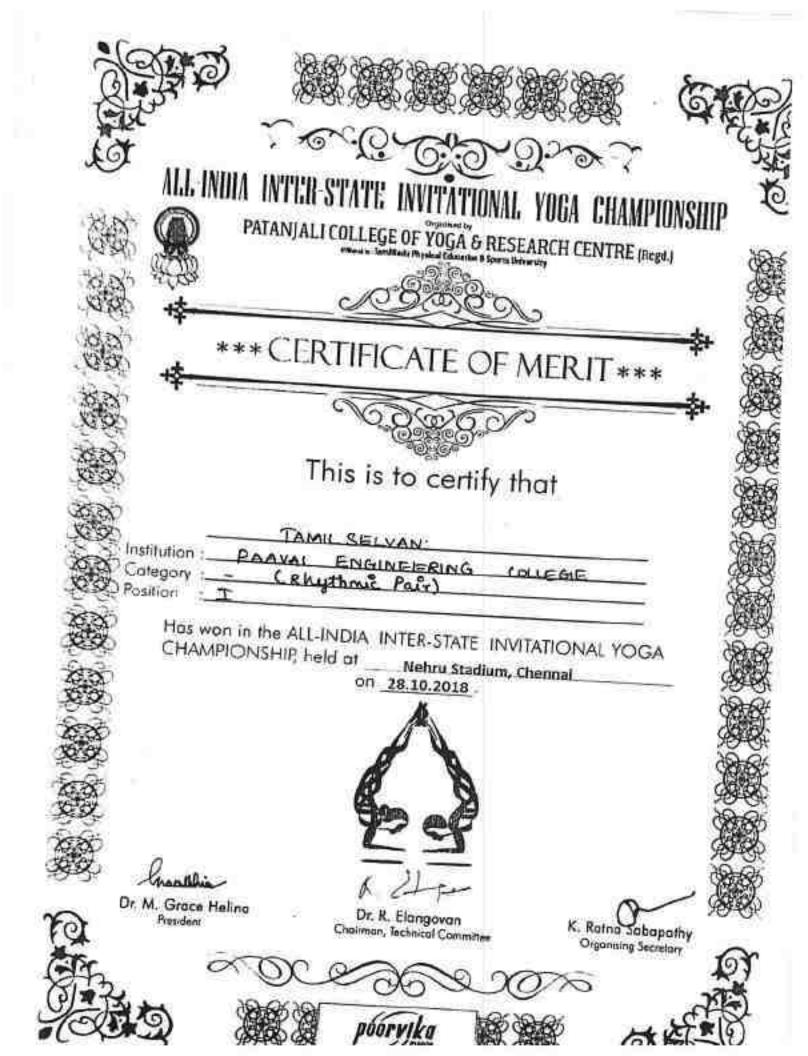

MUTHURAJA                  |



# Certificate Of Mern

| We have the pleasure in recognizing the active part |            |
|-----------------------------------------------------|------------|
| Name                                                |            |
| School Institution MANAI ENIMINED:                  | destri di  |
| District NAMAKKAL                                   | 2 2 1      |
| GOMMON Busilion                                     |            |
| in the TAMILNADU STATE YOGASANA CHAMPIONSHIP -      | 2018. Heid |
| AVS ENGINEERING COLLEGE                             | 2018.      |

Director Thitamuetar Yoga, Radestrich Center

Dr.S.RAGUNATHAN Person Activity and and a second

Detroit Youth Columbiants MEHRLI YUSA RENDRA Email

canned with CamScanner

























TONOMOUS



#### Inter - Collegiate Tournament

THIS IS TO CERTIFY THAT \_\_\_\_\_\_T. GIDWSALLYA

PAAVAL ENGINEERING COLLEGE COLLEGE HAS SECUR

SECOND PLACE IN THE NATIONAL LE

INTER - COLLEGIATE BALL BADMINTON TOURNAMI

MS. L. AMUTHA SUMANKUMA DIRECTOR OF PHYSICAL EDUCAT

DR. LALITHA BALAKRISHNAN PRINCIPAL



#### Inter - Collegiate Tournament

THIS IS TO CERTIFY THAT <u>S. SWATH</u> <u>PAAVAI</u> ENGINEERING COLLEGE COLLEGE HAS SECUR <u>SECOND</u> PLACE IN THE NATIONAL LEN INTER - COLLEGIATE <u>BALL</u> BADMINTON TOURNAME DR. LALITHA BALAKRISHNAN PRINCIPAL MS. L. AMUTHA SUMANKUMAN DIRECTOR OF PHYSICAL EDUCAT

| A<br>N | - HARAN'E                                                                                                                | tificate No.<br>0081 |
|--------|---------