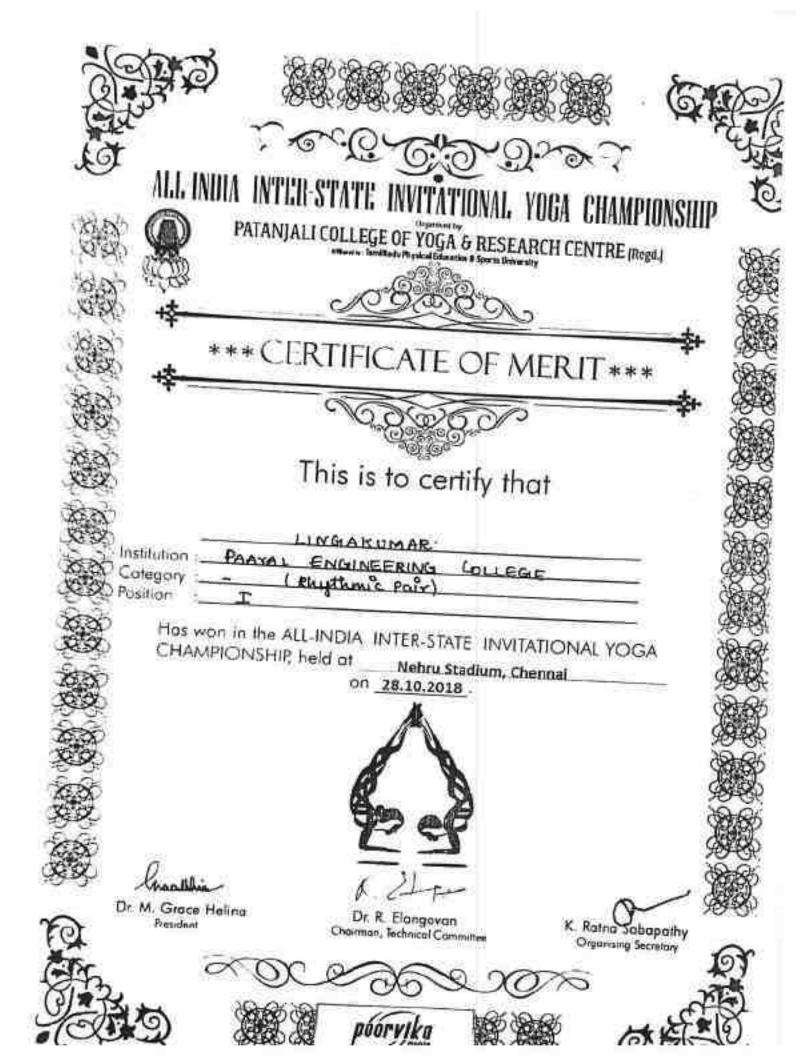

. MUTHURAJA                  |



# Certificate Of Mern

| We have the pleasure in recognizing the active part |            |
|-----------------------------------------------------|------------|
| Name                                                |            |
| School Institution MANAI ENIMINED:                  | destri di  |
| District NAMAKKAL                                   | 2 2 1      |
| GOMMON Busilion                                     |            |
| in the TAMILNADU STATE YOGASANA CHAMPIONSHIP -      | 2018. Heid |
| AVS ENGINEERING COLLEGE                             | 2018.      |

Director Thitamuetar Yoga, Radestrich Center

Dr.S.RAGUNATHAN Person Activity and and a second

Detroit Youth Columbiants MEHRLI YUSA RENDRA Email

canned with CamScanner

























TONOMOUS



#### Inter - Collegiate Tournament

THIS IS TO CERTIFY THAT \_\_\_\_\_\_T. GIDWSALLYA

PAAVAL ENGINEERING COLLEGE COLLEGE HAS SECUR

SECOND PLACE IN THE NATIONAL LE

INTER - COLLEGIATE BALL BADMINTON TOURNAMI

MS. L. AMUTHA SUMANKUMA DIRECTOR OF PHYSICAL EDUCAT

DR. LALITHA BALAKRISHNAN PRINCIPAL



#### Inter - Collegiate Tournament

THIS IS TO CERTIFY THAT <u>S. SWATH</u> <u>PAAVAI</u> ENGINEERING COLLEGE COLLEGE HAS SECUR <u>SECOND</u> PLACE IN THE NATIONAL LEN INTER - COLLEGIATE <u>BALL</u> BADMINTON TOURNAME DR. LALITHA BALAKRISHNAN PRINCIPAL MS. L. AMUTHA SUMANKUMAN DIRECTOR OF PHYSICAL EDUCAT

| A<br>N | - HARAN'E                                                                                                                | tificate No.<br>0081 |
|--------|-------