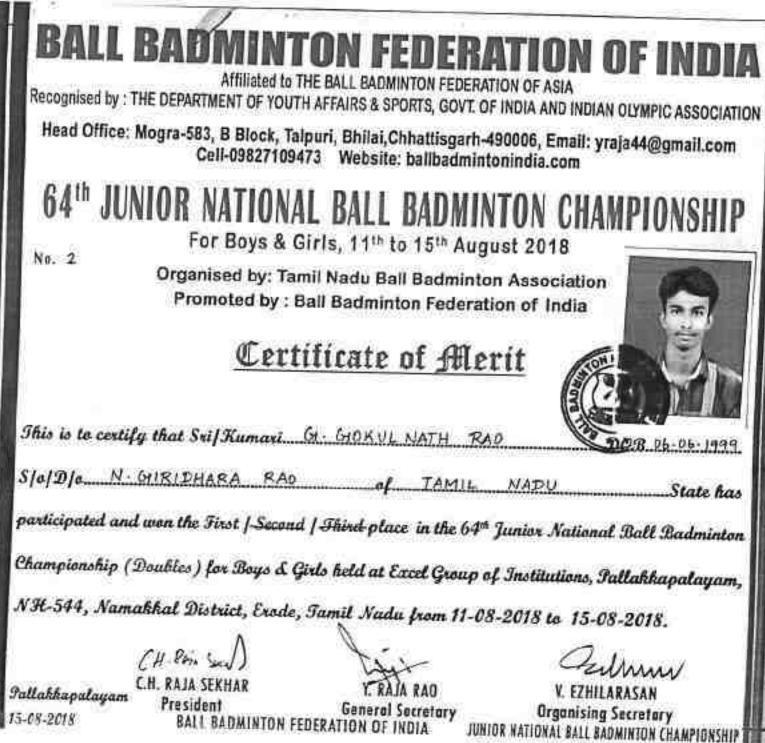

|                                                    |                |                            |              |
| 1001                             | The Certificate is being given on<br>nna University, Chennai - 600 025. | the basis of record                                | s available in | the office of Ann          | a University |
| Place                            | : Chennal - 600 025                                                     |                                                    | Cimpolium      | 101                        | 142          |

5

Date

Chennal - 600 025 Ð

Name of the University

Office Statt:



una Signature i) Name 4 S. B&LAGANESH Anna University Board Anna University Chennel - 600 025, India. **Designation &** Seal ł











| CERTIFICATE                                                                                                                                                                                                                                       |                                                                                    |
|---------------------------------------------------------------------------------------------------------------------------------------------------------------------------------------------------------------------------------------------------|------------------------------------------------------------------------------------|
|