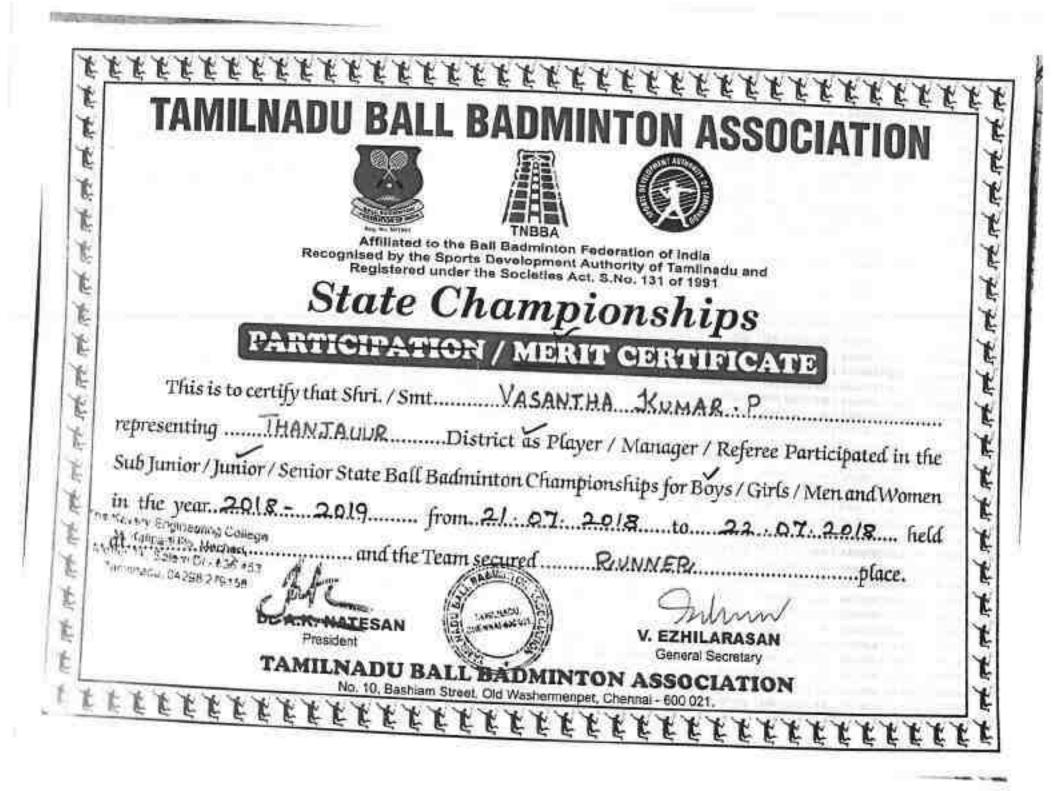

## For representing University in anyone of the recognized Games / Sports)

| wind >   | Certificate No. |   |   |      |   |   |   | College Code |      |   |                    | ie No. | Gamo |    |
|----------|-----------------|---|---|------|---|---|---|--------------|------|---|--------------------|--------|------|----|
| <u> </u> |                 |   |   | **** |   |   |   |              | 2550 |   | Ball Bedminton (W) |        |      |    |
|          | 0               | 0 | 0 | 4    | 7 | 2 | 6 | 2            | 2    | 1 | 0                  | 8      | SZ   | AL |