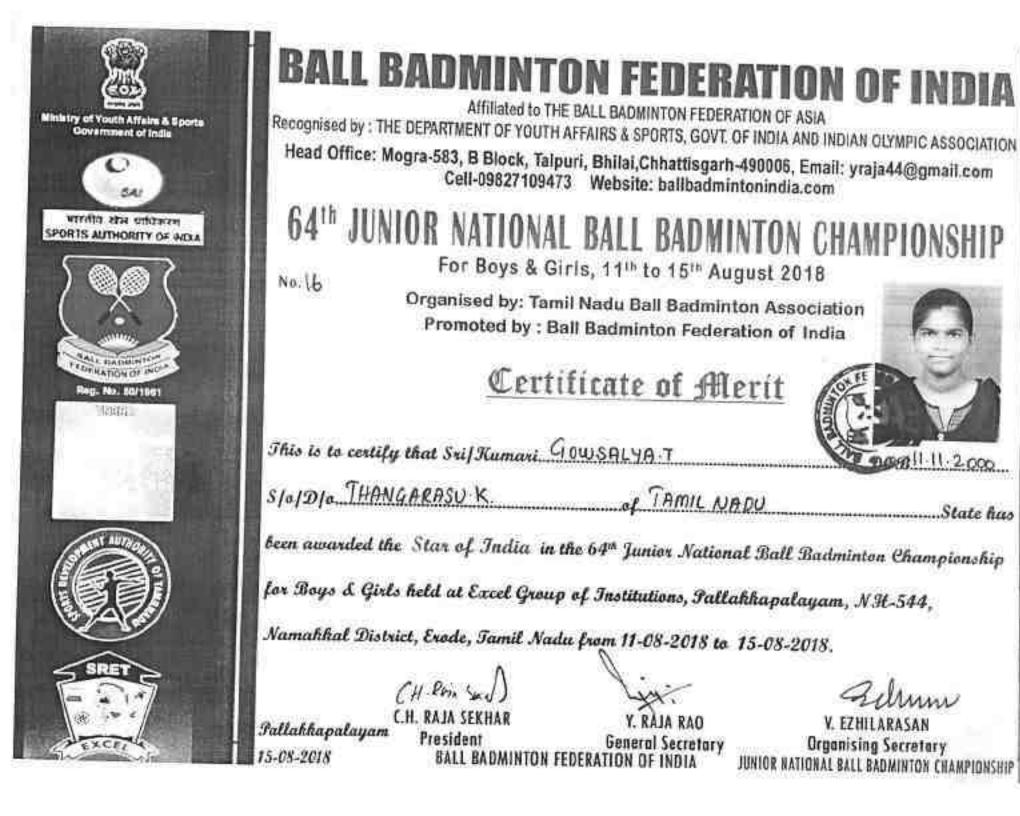

dia.com

### 42ND SOUTH ZONE BALL BADMINTON CHAMPIONSHIP

No: 17

for Men & Women 23" & 24" October 2018

Organised by : TamilNadu Ball Badminton Association Promoted by : Ball Badminton Federation of India

### Certificate



This is to certify that Su Famari GOWSALVA T

S. o. D. o. B.THANGORASO of TAMU NADO State has participated / Second / Second / Plane in the 42 of South Zone Ball Badminton Championship for Men & Women as a Player /Creach / Manager / Referee / Efficial held at PSNA College of Engineering & Technology Dindigal Tamit Nada En 23 of & 24 \* Ecologe 2018.

Sundian 24.10 2015

CH Pro. S.J.) C H RAJA SEKHAR President BAL BADMINTON FEDERATION OF ADIA

Y RAJA RAO General Secretary BROWNTON FEDERATION OF IN

/ EZHILARA

Organising Secretary SOUTHZONE BALL BROWNTON CHAMPUNCE







| ARA YOGA ONNTER                                         | SCHOOL YOGA<br>SRI SANK<br>IL NADU TRADIT<br>SCHOOL YO                            | E YOGA CI<br>(OPEN)<br>DOB GUITTER<br>Organised by<br>ASSOCIATION<br>Jointly conducted by<br>ARA YOGA CENTR<br>TONAL SIDDHA M<br>DGA ASSOCIATION<br>Certificate of Mer | OF TAMIL NADU<br>E - KARUR<br>EDICAL ASSOCIATION                             | Constantion of the second seco |
|---------------------------------------------------------|-----------------------------------------------------------------------------------|------------------------------------------------------------------------------------------------------------------------------------------------------------------------|-----------------------------------------------------------