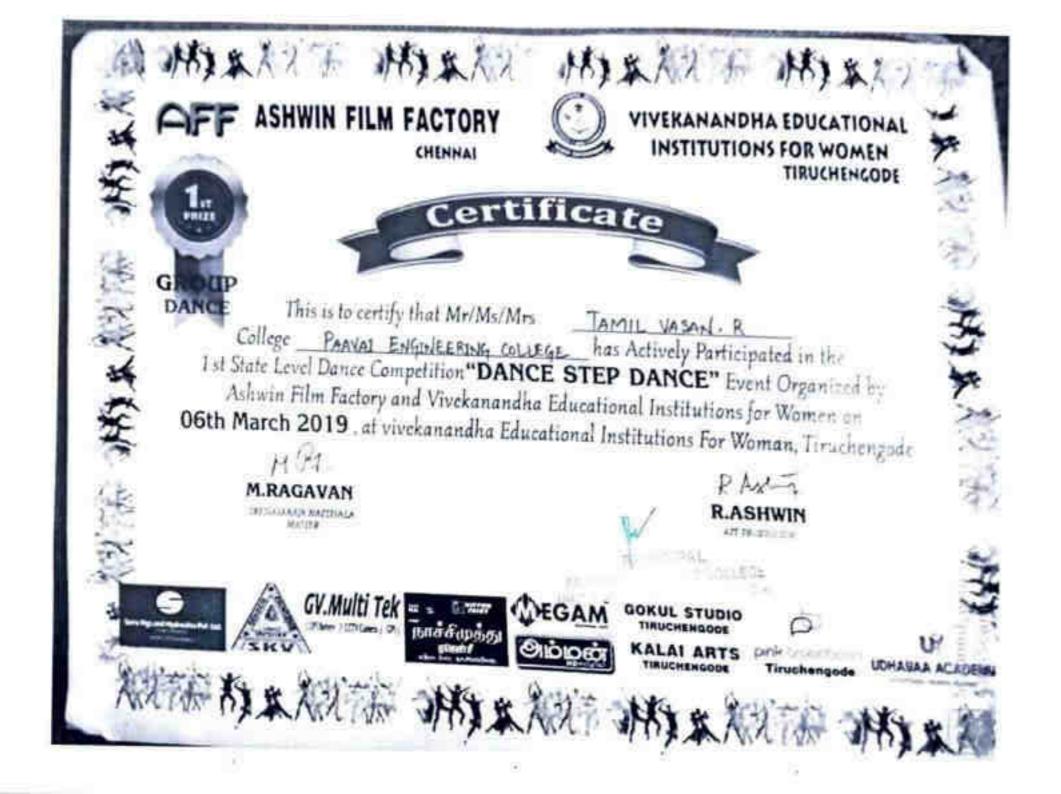

|
| r. Jagabandhii Mishra<br>Principal | Shri Maheswar Mohanty<br>Ion'ble Minister of Revenue                              | Chief Guest   | Shri Ilisaliu Guana Pa                       |
| K Mahavidyalaya, Puri              | and Disaster Management<br>Government Of Odisha                                   | and and       | Institute of Culture & Edu                   |
|                                    |                                                                                   |               |                                              |
|                                    |                                                                                   |               |                                              |

3



PG . Age 1







HALT THE THE THE THE



# OF PARTICIPATION

## R.Sweshikha Theni

PARTICIPATED IN THE FOLLOWING RECORD EVENT: The largest Bharatha Natyam dance consists of 7,190 participants, achieved by Thillai Naatiya Anjali Trust, SV Navamani Deekshithar & Chinnamanur Dr A Chitra, at Sri Sivakama Sundari Sametha Sri Anantha Nataraja Moorthi Temple, in Chidambaram,India, on 3 March 2019

OFFICIALLY AMAZING

ELS ABCORDE COM