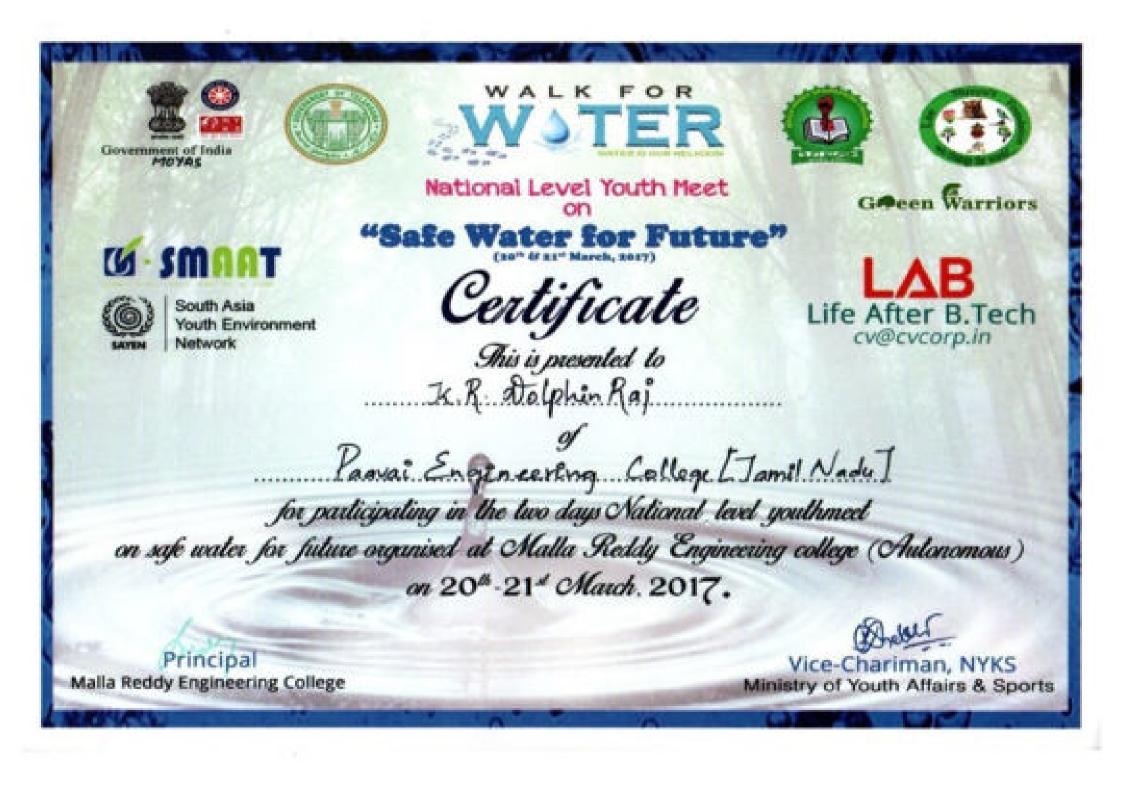

### **National Youth Development Camp - 2019** राष्ट्रीय स्तरीय युवा - विकास शिविर - 2019 Organised by Humari Udan Apno ke Liye Seva Sansthan Certificate of Participation Sr. No. 755 This is to certify that Mr./Mrs./Dr. \_\_\_\_\_\_ S. RANJIITH Son/Daughter of sh. 4. SRIDHAR Organization/ institute of PAAVAI ENGINEERING COLLEGE, TAMILNADO has participated in National Level Youth Development Camp on the theme of Motivational and Learning held at Dada Bhagwan Swa-Sanskar Kendra, Tivari, Jodhpur (Rajasthan) From 16 Sept. to 20 Sept., 2019 ZTHU ATE General Secretary & Spokesperson Camp Management Head : Chairman : Jodhpur Dehat District Congress Committee Advocate Ramniwas Aiay Singh Raipurchit Punit Jangu