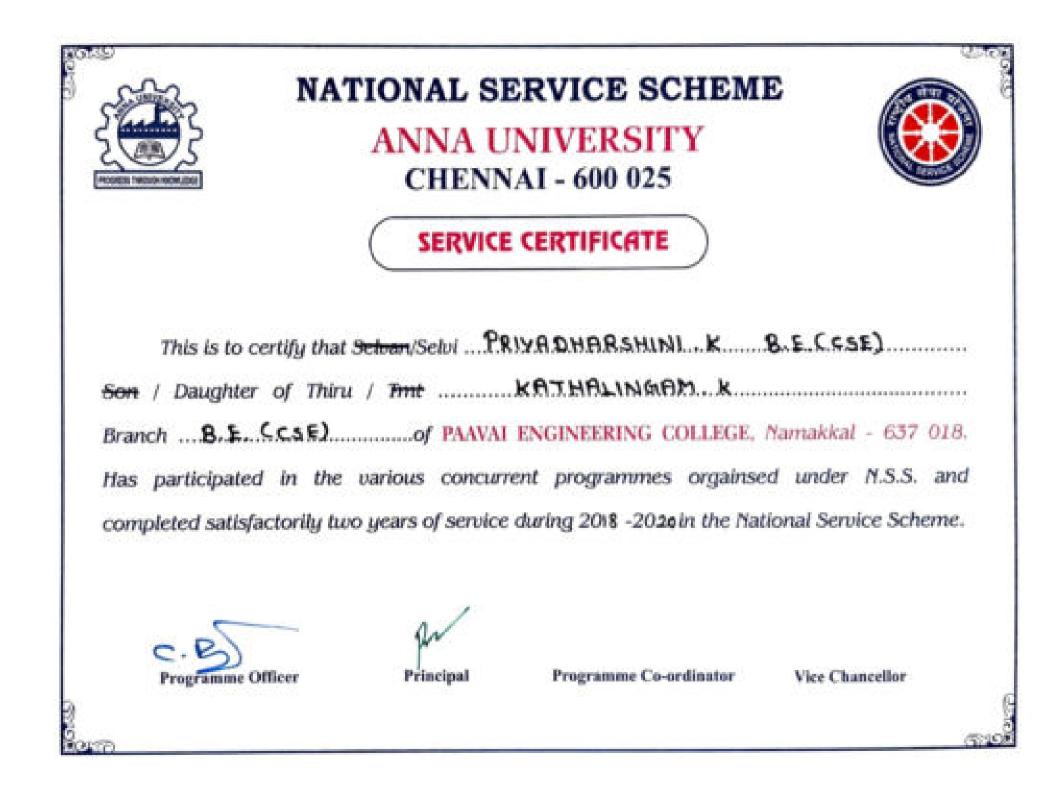

This is to certify that NSS Volunteer, Mr. Ms. K. PRIVA DHARSHINI

Engineering college - Pachal. participated in the One Day

International Workshop on Empowering Youth for Global Goals, organised by Taminadu State