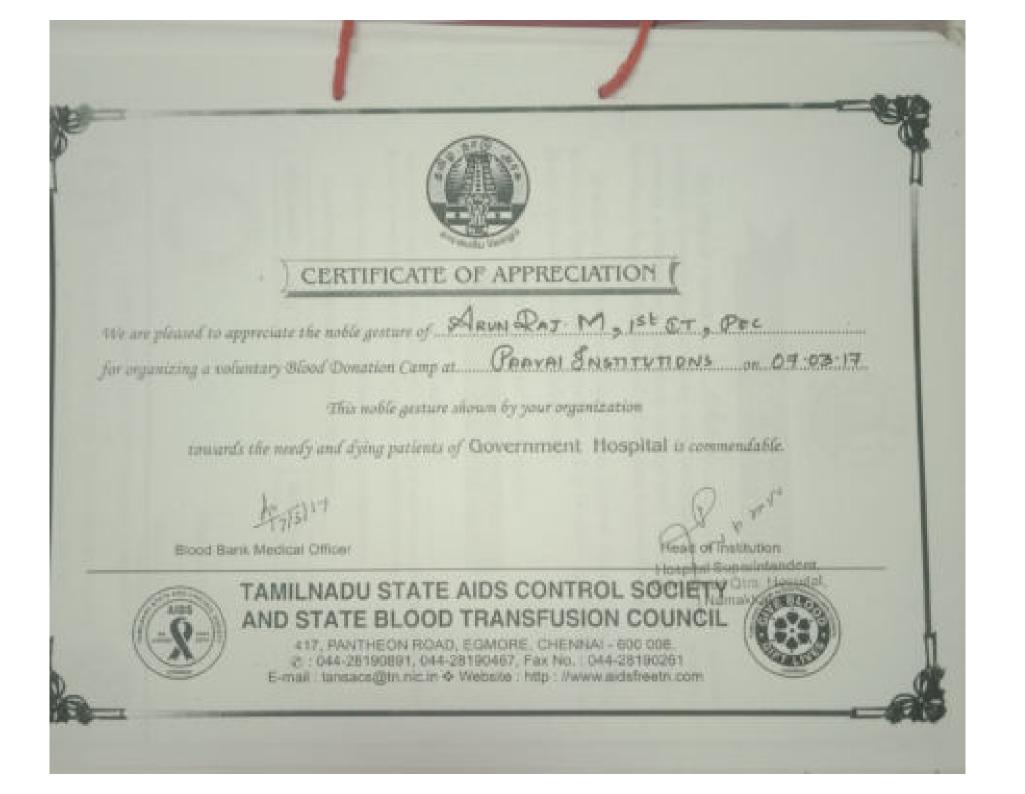

### **CERTIFICATE OF APPRECIATION**

We are pleased to appreciate the noble gesture of PAAVAI ENGINEERING COLLEGE for organizing a voluntary Blood Donation Camp at PAAVAI CAMPUS on 18.09.19.

This noble gesture shown by your organization

towards the needy and dying patients of Government Hospital is commendable.

TOTAL UNITS : 80

Blood Bhnk Medical Officer Is Medical Officeth