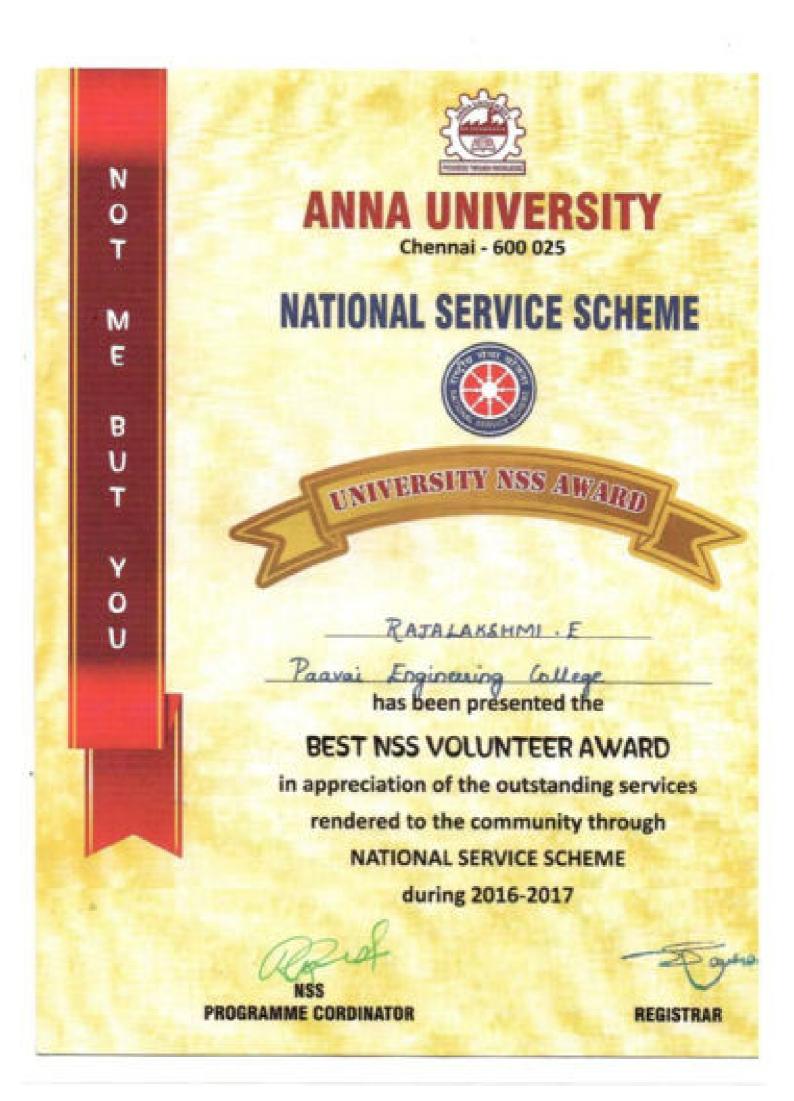

## ANNA UNIVERSITY, CHENNAI NATIONAL SERVICE SCHEME (Golden Jubilee Year -1969 - 2019)

2018 - 19

## Certificate

SUBASRI.M

PAAVAI ENGINEERING COLLEGE, NAMAKKAL

has been bestowed with

Best N.S.S. Volunteer Award

for the year 2018-19 in recognition of the meritorious service rendered under N.S.S.

DE L. KARUHAMOORTHY

Registrar Anna University Vice Chancellor Anna University

15.10.2019

Programme Coordinator, NSS

Anna University