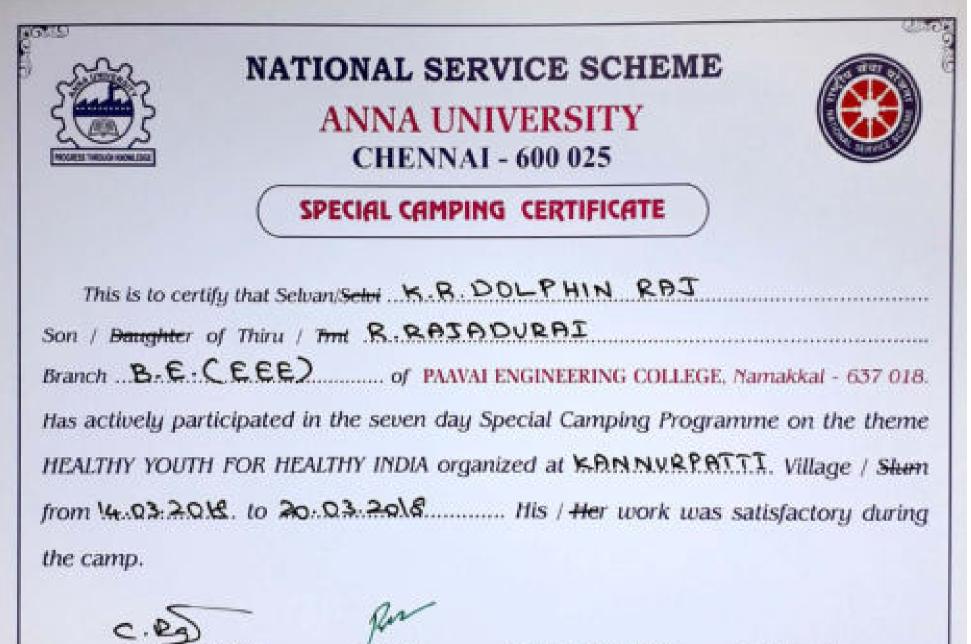

# National Youth Development Camp - 2019 राष्ट्रीय स्तरीय युवा - विकास शिविर - 2019 Organised by

Humari Udan Apno ke Liye Seva Sansthan

Sr. No. 753

Certificate of Participation

This is to certify that Mr./Mrs./Dr. NANDHA KOMAR . R

Son/Daughter of sh. <u>P. RAMASAMY</u> Organization/ institute of <u>PAAVAX ENGINEERING COLLEGE</u>, <u>TAMILNIDU</u> has participated in National Level Youth Development Camp on the theme of Motivational and Learning held at Dada Bhagwan Swa-Sanskar Kendra, Tivari, Jodhpur (Rajasthan) From 16 Sept. to 20 Sept., 2019

Camp Management Head : Advocate Ramniwas

Group Are Chairman : Alay Singh Rajpurohit General Secretary & Spokesperson Jodhpur Dehat District Congress Committee Punit Jangu