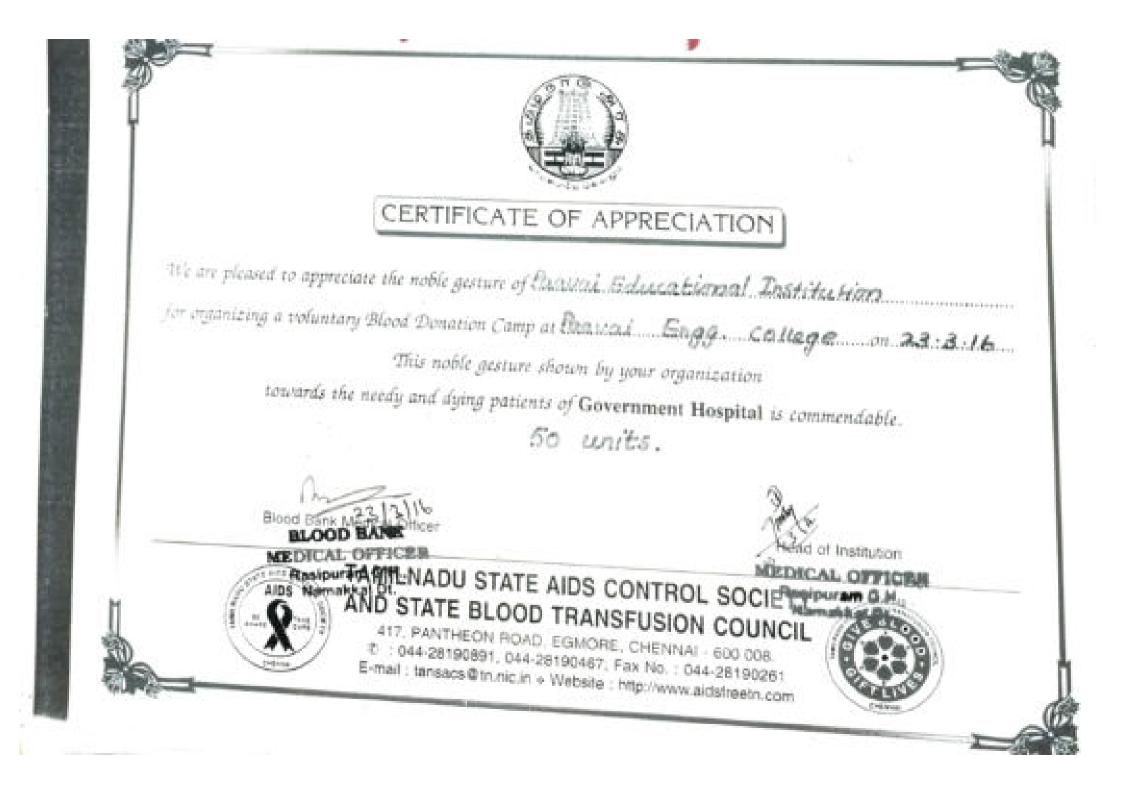

#### CERTIFICATE OF APPRECIATION

We are pleased to appreciate the noble gesture of PAAVAI ENGINEERING COLLEGE for organizing a voluntary blood donation camp at PAAVAI CAMPUS on 04.02.2020.

Total units: 133