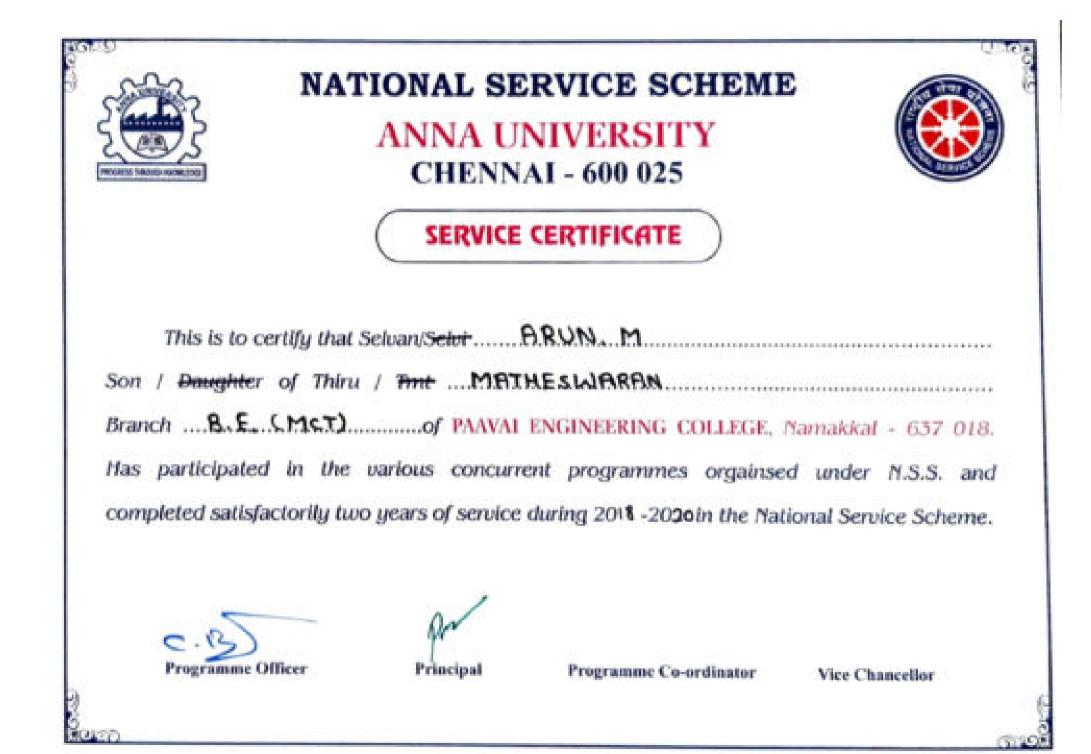

### **National Youth Development Camp - 2019** राष्ट्रीय स्तरीय युवा - विकास शिविर - 2019 Organised by Humari Udan Apno ke Liye Seva Sansthan Certificate of Participation Sr. No. 759 This is to certify that Mr./Mrs./Dr. M. ARUN Son/Daughter of sh. MATHESHWARAN Organization/ institute of PARVAI ENGINEERING COLLEGE, TAMILNADU has participated in National Level Youth Development Camp on the theme of Motivational and Learning held at Dada Bhagwan Swa-Sanskar Kendra, Tivari, Jodhpur (Rajasthan) From 16 Sept. to 20 Sept., 2019 General Secretary & Spokesperson Camp Management Head : Chairman Jodhpur Dehat District Congress Committee Advocate Ramniwas Aiay Singh Raipurohit Punit Janou