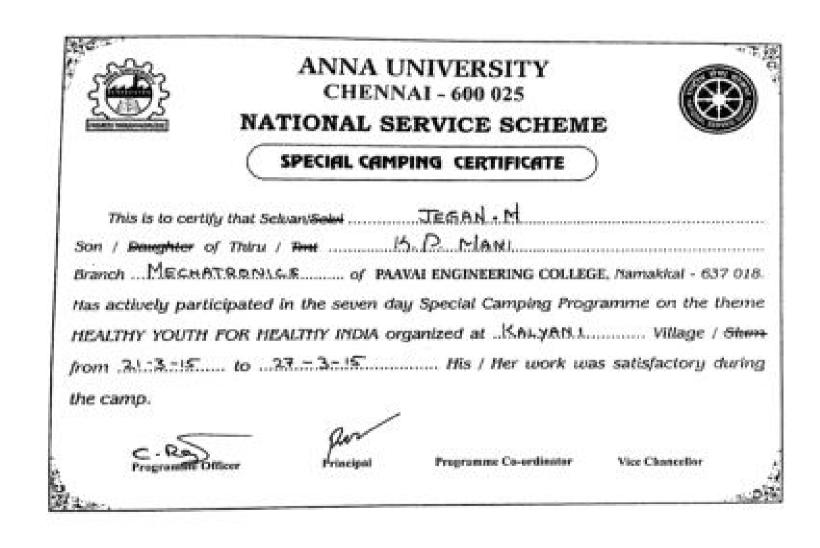

## ANNA UNIVERSITY, CHENNAI NATIONAL SERVICE SCHEME (Golden Jubilee Year -1969 - 2019)

2018 - 19

## Certificate

SUBASRI.M

PAAVAI ENGINEERING COLLEGE, NAMAKKAL

has been bestowed with

Best N.S.S. Volunteer Award

for the year 2018-19 in recognition of the meritorious service rendered under N.S.S.

DE L. KARUHAMOORTHY

Registrar Anna University Vice Chancellor Anna University

15.10.2019

Programme Coordinator, NSS

Anna University