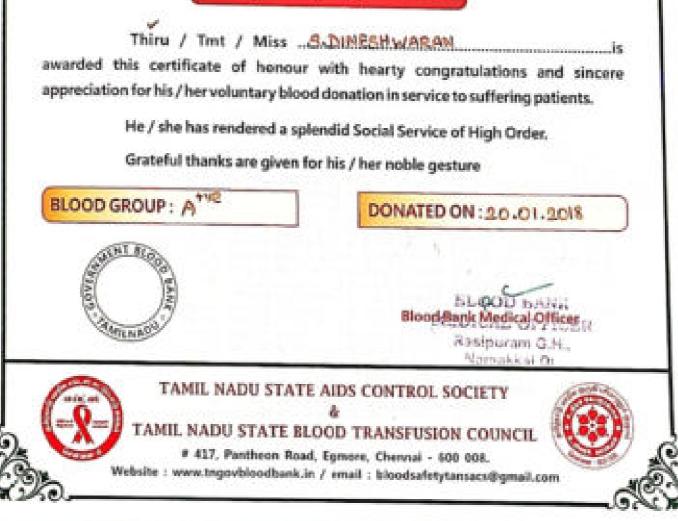

#### TAMILNADU STATE AIDS CONTROL SOCIETY AND STATE BLOOD TRANSFUSION COUNCIL

awarded this certificate of honour with hearty congratulations and sincere appreciation for his / her voluntary blood donation in service to suffering patients.

He / she has rendered a splendid Social Service of High Order.

Grateful thanks are given for his/her noble gesture

DONATED ON : 18/9/19

Blood Back Medical Officer Blood Back Medical Officer Blood Back Storical Corricer, Bovernmen Descriter Read Capiter Liongilla,

& TAMIL NADU STATE BLOOD TRANSFUSION COUNCIL

# 417, Pantheon Road, Egmore, Chennal - 600 608. Website : www.tngovbloodbank.in / email : bloodsafetytansacs@gmail.com

TAMIL NADU STATE AIDS CONTROL SOCIETY