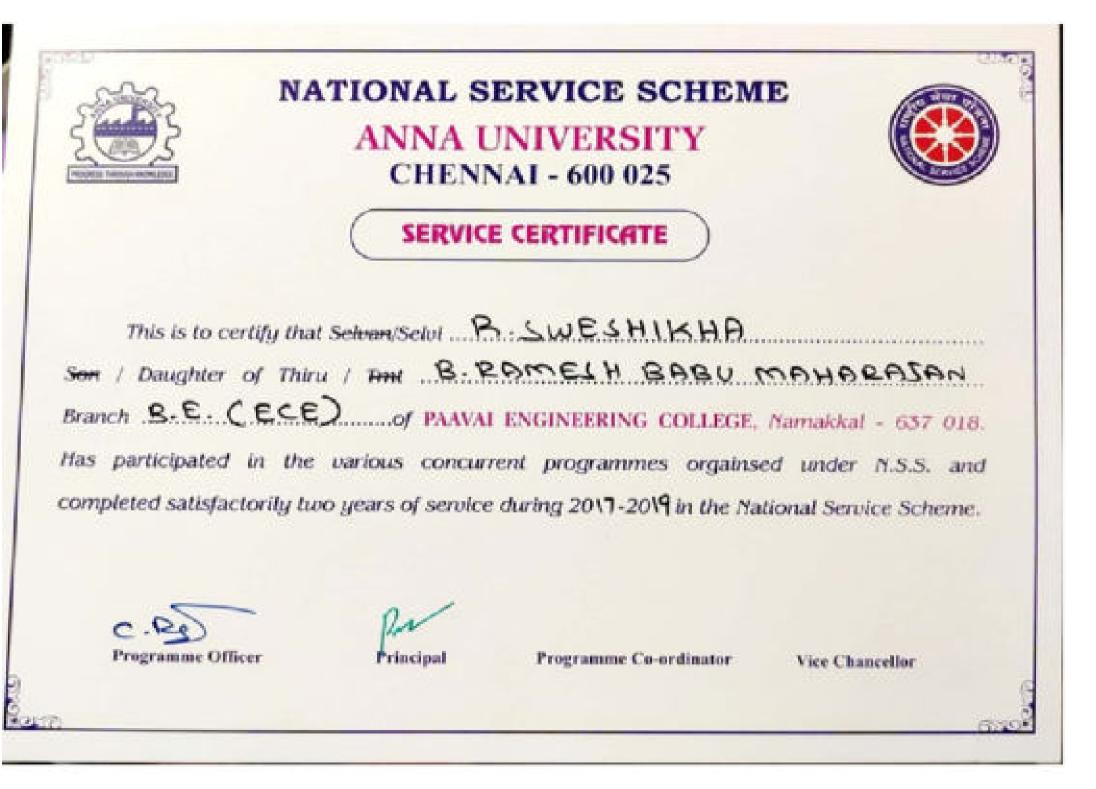

Sushri, Praveena Desai

Shri.Manoj jena General Secretary VS P georand a

Shri, Bishnu charan panda Chairman, ALCE

Dr./Mr./Ms\_\_\_\_M.SUBASRI

Volunteer/Programme Officer of ANNA UNIVERSITY – TN\_\_\_has Participated in the National Youth Camp-2019 organized by National Institute of Culture & Education held at Nivedita Nilayam, Wardha, Maharastra from 22nd to 26th September 2019.