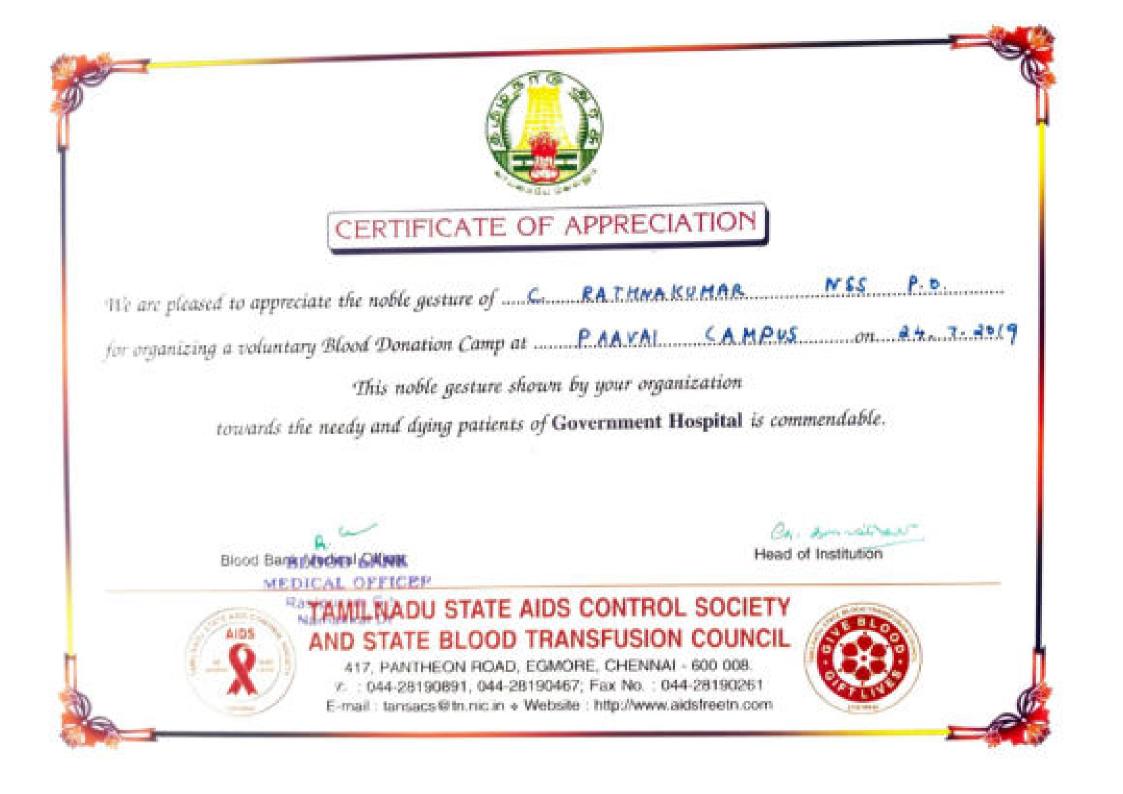

### Certificate

MR.C.RATHNAKUMAR PAAVAI ENGINEERING COLLEGE, NAMAKKAL has been bestowed with

Best N.S.S. Programme Officer Award for the year 2018-19 in recognition of the meritorious service rendered under N.S.S.

## **CERTIFICATE OF APPRECIATION**

This certificate is awarded in appreciation of the great service rendered by

## Paavai Engineering College

in organizing voluntary blood donation camp to save the life of needy patients. This life saving Service by this Organization towards the patients who are in need of blood transfusion deserves a heart full thanks. This humanitarian Service is highly appreciated.

ONATION 24.07.2019

PAAVAI CAMPUS VENUE :

SALEM BLOOD BANK

**Medical Officer** 

Advanced Blood Components and Regional Blood Transfusion Centre Lic. No. 399/28C Regd. No. : 574 / 2001 (A UNIT OF SHHARC CHARITABLE TRUST) 53 Tamil Sangam Road, Behind Anna Park, Omalur Main Road, Salem - 636 007. Ph : 0427-2415432 Cell : 96009 40016, 90920 44066 Email : salembloodbanks@gmail.com | web: www.salembloodbank.in