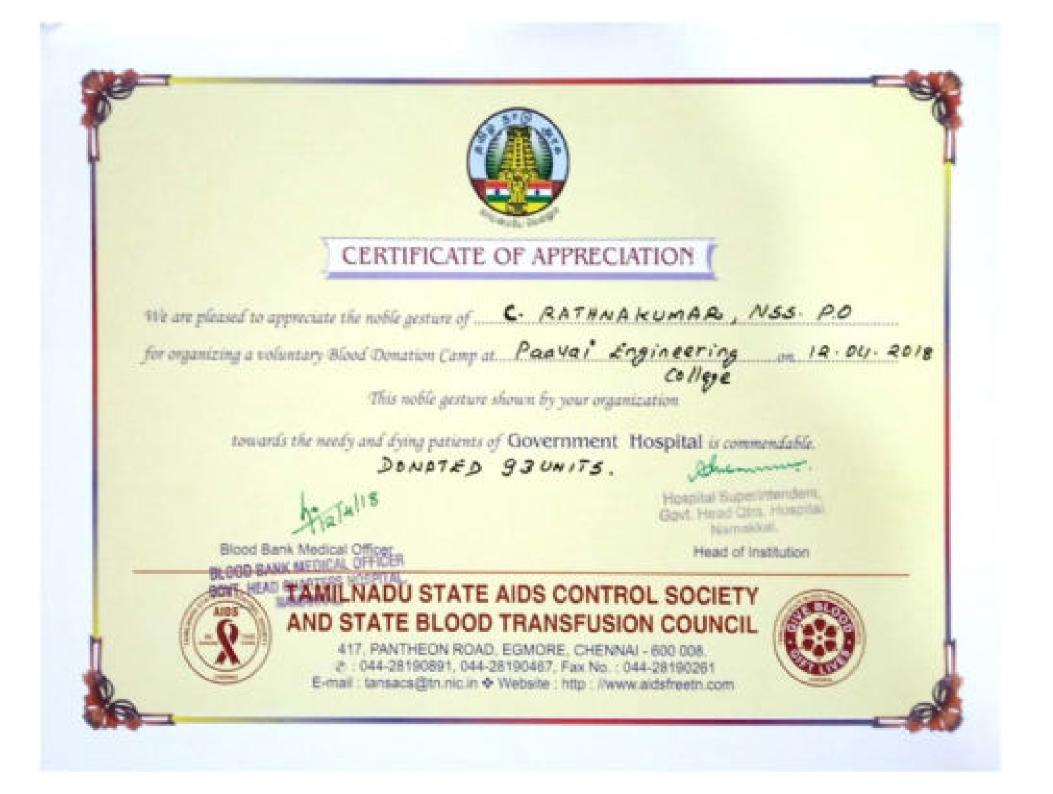

### **CERTIFICATE OF APPRECIATION**

We are pleased to appreciate the noble gesture of PAAVAI ENGINEERING COLLEGE for organizing a voluntary Blood Donation Camp at PAAVAI CAMPUS on 18.09.19.

This noble gesture shown by your organization

towards the needy and dying patients of Government Hospital is commendable.

TOTAL UNITS : 80

Blood Bhnk Medical Officer Is Medical Officeth