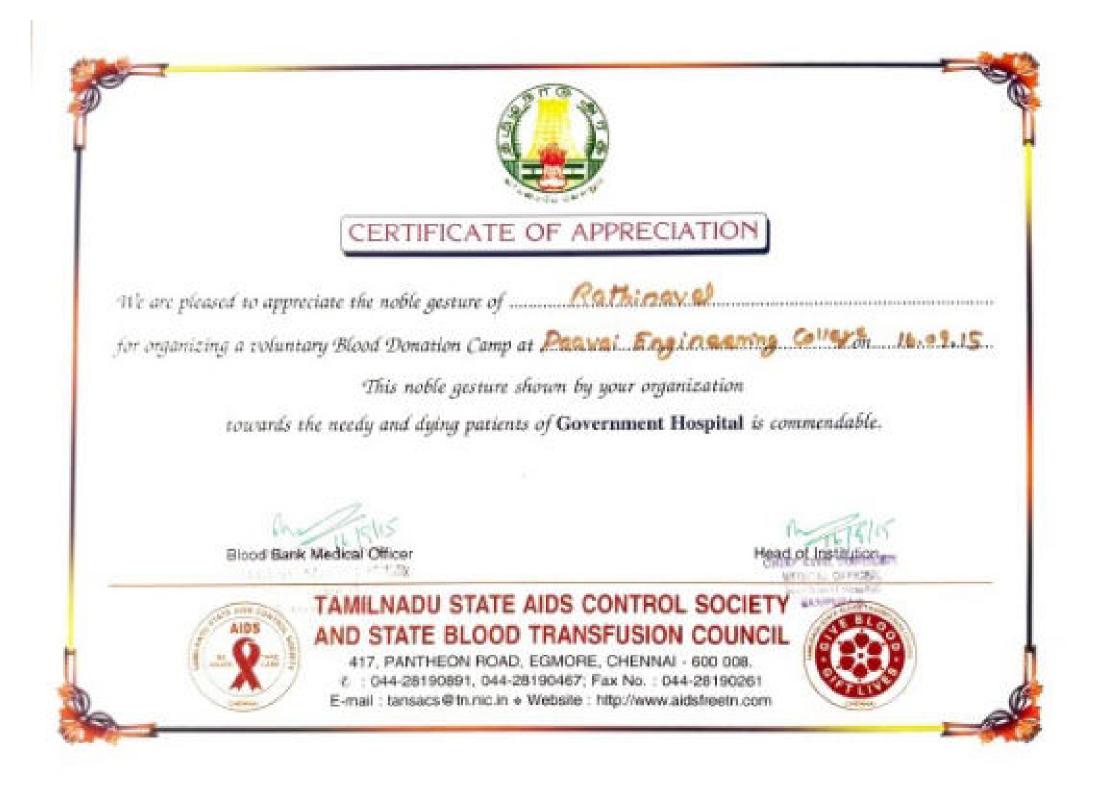

### **CERTIFICATE OF APPRECIATION**

We are pleased to appreciate the noble gesture of PAAVAI ENGINEERING COLLEGE for organizing a voluntary Blood Donation Camp at PAAVAI CAMPUS on 18.09.19.

This noble gesture shown by your organization

towards the needy and dying patients of Government Hospital is commendable.

TOTAL UNITS : 80

Blood Bhnk Medical Officer Is Medical Officeth