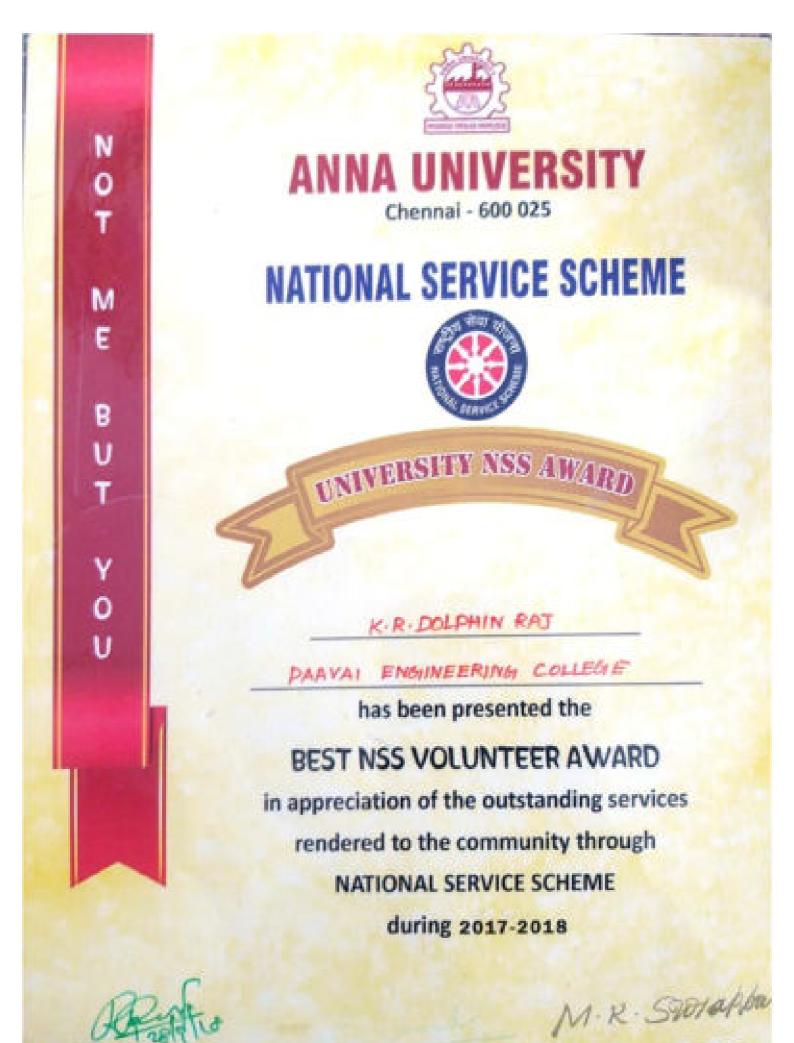

**3.6.2** Number of awards and recognitions received by the Institution, its teachers and students for extension activities from Government/Government recognized bodies during last five years

| S.No. | Academic Year | Number of the<br>Awards Received |
|-------|---------------|----------------------------------|
| 1     | 2019 - 2020   | 672                              |
| 2     | 2018 - 2019   | 993                              |
| 3     | 2017 – 2018   | 474                              |
| 4     | 2016 - 2017   | 510                              |
| 5     | 2015 – 2016   | 603                              |

#### ACADEMIC YEAR (2019-2020)

| Name of the activity                           | Name of the Award/<br>recognition                                  | Name of the Awarding<br>government/<br>government recognised<br>bodies                          | Year of<br>award | No. of<br>Students/<br>Teachers<br>Awarded |
|------------------------------------------------|--------------------------------------------------------------------|-------------------------------------------------------------------------------------------------|------------------|--------------------------------------------|
| Best NSS Programme<br>Officer                  | Best NSS Programme<br>Officer Award for the year<br>2018-2019      | Anna University,<br>Chennai                                                                     | 2019-2020        | 1                                          |
| NSS Best Volunteer                             | Best NSS Volunteer<br>Award for the year 2018-<br>2019             | Anna University,<br>Chennai                                                                     | 2019-2020        | 1                                          |
| Blood Donation Camp<br>(24.07.2019)            | Blood Donation Camp<br>Appreciation                                | Government Hospital,<br>Rasipuram                                                               | 2019-2020        | 62                                         |
| Blood Donation Camp<br>(24.07.2019)            | Blood Donation Camp<br>Appreciation                                | Salem Blood Bank,<br>Salem                                                                      | 2019-2020        | 153                                        |
| Blood Donation Camp<br>(18.09.2019)            | Blood Donation Camp<br>Appreciation                                | Government Hospital,<br>Namakkal                                                                | 2019-2020        | 80                                         |
| Blood Donation Camp<br>(04.02.2020)            | Blood Donation Camp<br>Appreciation                                | Sree Jayam Ortho and<br>Multi Speciality<br>Hospital, Salem and<br>Rainbow Blood Bank,<br>Karur | 2019-2020        | 133                                        |
| National Youth<br>Development Camp<br>- 2019   | National Youth<br>Development Camp-2019                            | Humari Udan Apno Ke<br>Liye Seva Sansthan,<br>Jodhpur, Rajasthan                                | 2019-2020        | 6                                          |
| National Youth Camp-<br>2019                   | National Youth Camp-2019                                           | National Institute of<br>Culture and Education,<br>Wardha, Maharastra                           | 2019-2020        | 10                                         |
| Republic Day Parade<br>Camp-2020, New<br>Delhi | Republic Day Parade Camp-<br>2020, New Delhi                       | Government of India                                                                             | 2019-2020        | 1                                          |
| State Level Adventure<br>Camp-2020             | State Level Adventure<br>Camp-2020                                 | Tamil State NSS Cell,<br>Anna University,<br>Chennai                                            | 2019-2020        | 13                                         |
| NSS South Zone PRE-<br>RD-2019 Camp            | NSS South Zone PRE-RD-<br>2019 Selection                           | National Service<br>Scheme, Ministry of<br>Youth Affairs and<br>Sports, Chennai                 | 2019-2020        | 1                                          |
| NSS South Zone PRE-<br>RD-2019 Camp            | Most Valuable Student<br>award for best<br>performance in the Camp | National Service<br>Scheme, Ministry of<br>Youth Affairs and<br>Sports, Chennai                 | 2019-2020        | 1                                          |