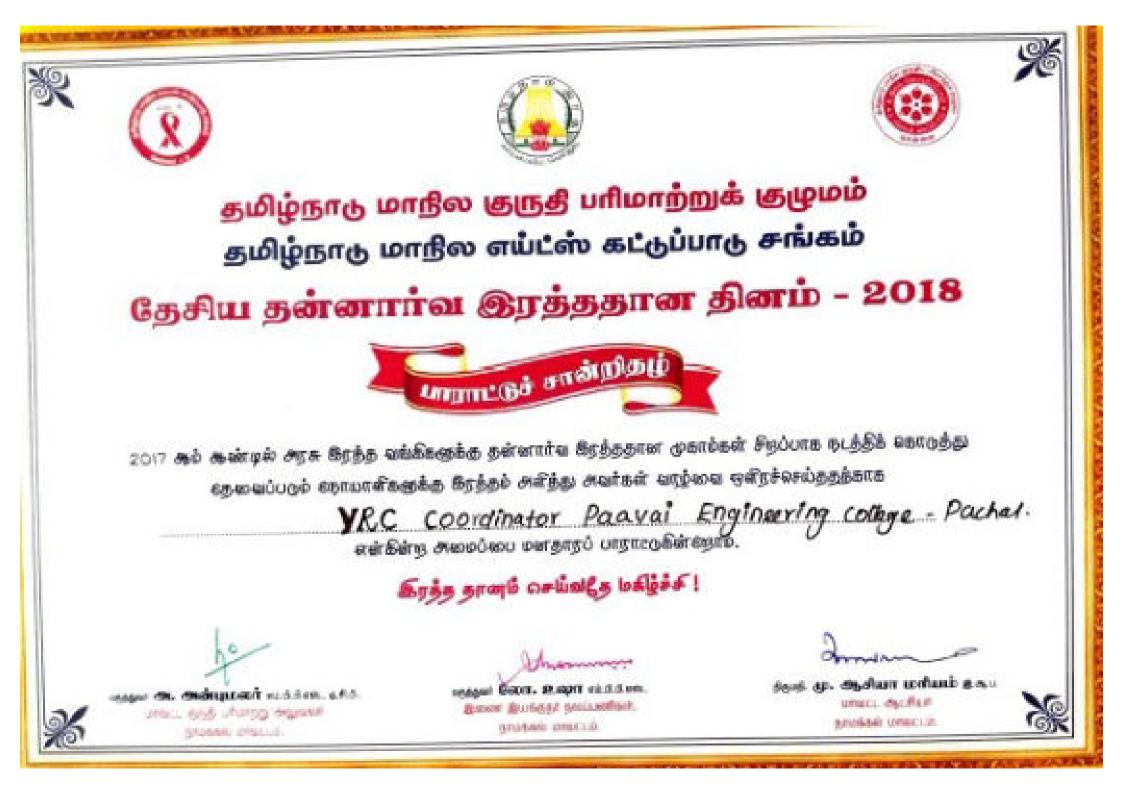

### Department of Electronics & Communication Engineering

National Level Technical Symposium-E'NNOVATE-2K20 Certificate of Appreciation

தமிழ்நாடு மாநில குருதி பரிமாற்றுக் குழுமம் தமிழ்நாடு மாநில எய்ட்ஸ் கட்டுப்பாடு சங்கம் தேசிய தன்னார்வ இரத்ததான தினம் - 2019

2019 கும் குண்டில் சுரசு கிரந்த வங்கிகளுக்கு தன்னார்வ கிரத்ததான முகாம்கள் சிறப்பாக நடத்திக் கொடுந்து தேலைப்பரம் தோயாளிகளுக்கு கிரத்தம் சுளித்து அவர்கள் வரம்யை ஒளிரச்சாய்ததுக்காக

Jaaval Engineering college.

என்கின்ற அமைப்பை மனதாரப் பாராட்டுகின்றைரம்.

"alrigatio ஒருமுறையாவது கரத்ததானும் செய்வோம்"

pract, easily after the regional distants statute. It

Bane Bulest Solumbal

ADDRESS STREET, S.