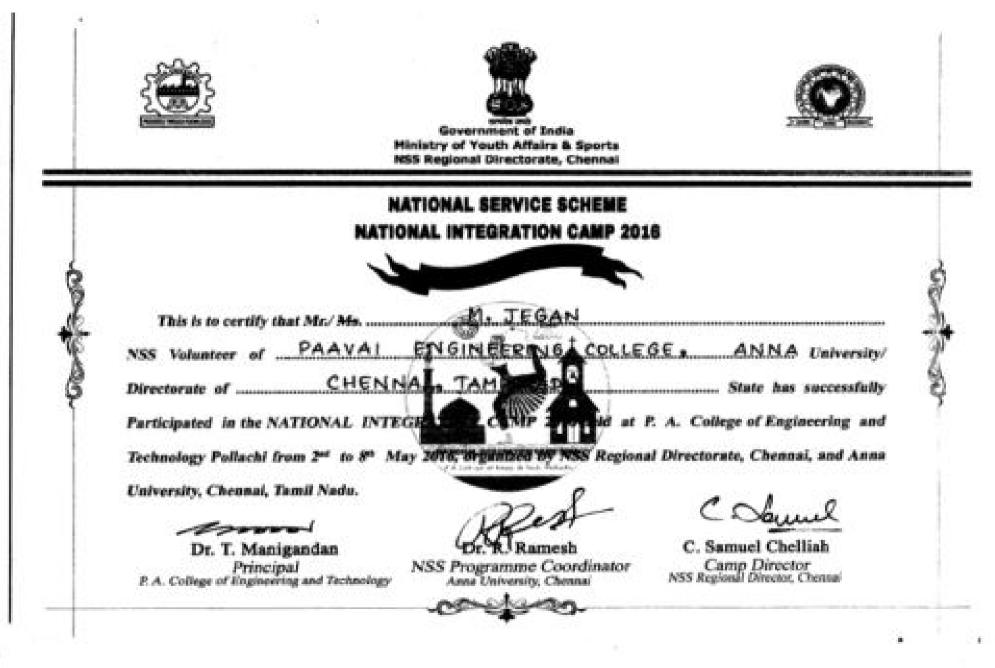

Dr./Mr./Ms\_ JAYAPRAKASH.P

a. 4112

Volunteer/Programme Officer of ANNA UNIVERSITY -TN\_has Participated in the National Youth Camp-2019 organized by National Institute of Culture & Education held at Nivedita Nilayam, Wardha, Maharastra from 22nd to 26th September 2019.

### Dr./Mr./Ms\_ R. RAMKUMAR

Volunteer/Programme Officer of ANNA UNIVERSITY -TN has Participated in the National Youth Camp-2019 organized by National Institute of Culture & Education held at Nivedita Nilayam, Wardha, Maharastra from 22nd to 26th September 2019.