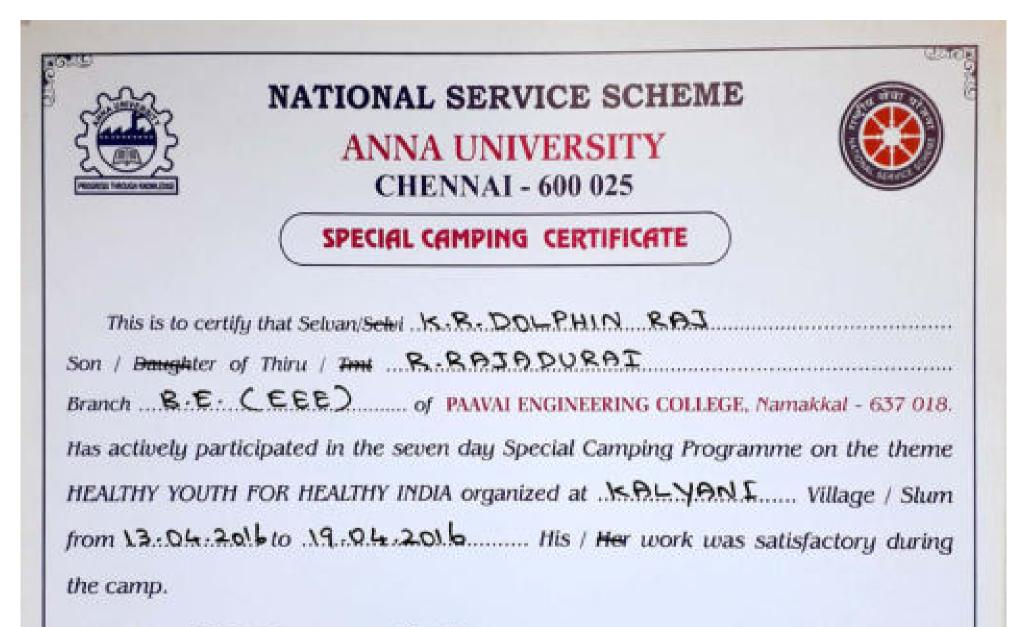

|
|------------------------------------------------------------------------------------|
| Son / Pergetter of Thiru / Post                                                    |
| BLANCH MECHATRONSES                                                                |
| Itas actively participated in the seven day Special Camping Programme on the theme |
| HEALTHY YOUTH FOR HEALTHY INDIA organized at                                       |
| from .13-4-14 to                                                                   |
| the camp.                                                                          |
|                                                                                    |



Principal:

Programme Ca-ordinator

Vice Chancellor.

NATIONAL SERVICE SCHEME



Programme Officer

Programme Co-ordinator

Vice Chancellor



Programme Officer

Principal

Programme Co-ordinator

Vice Chancellor