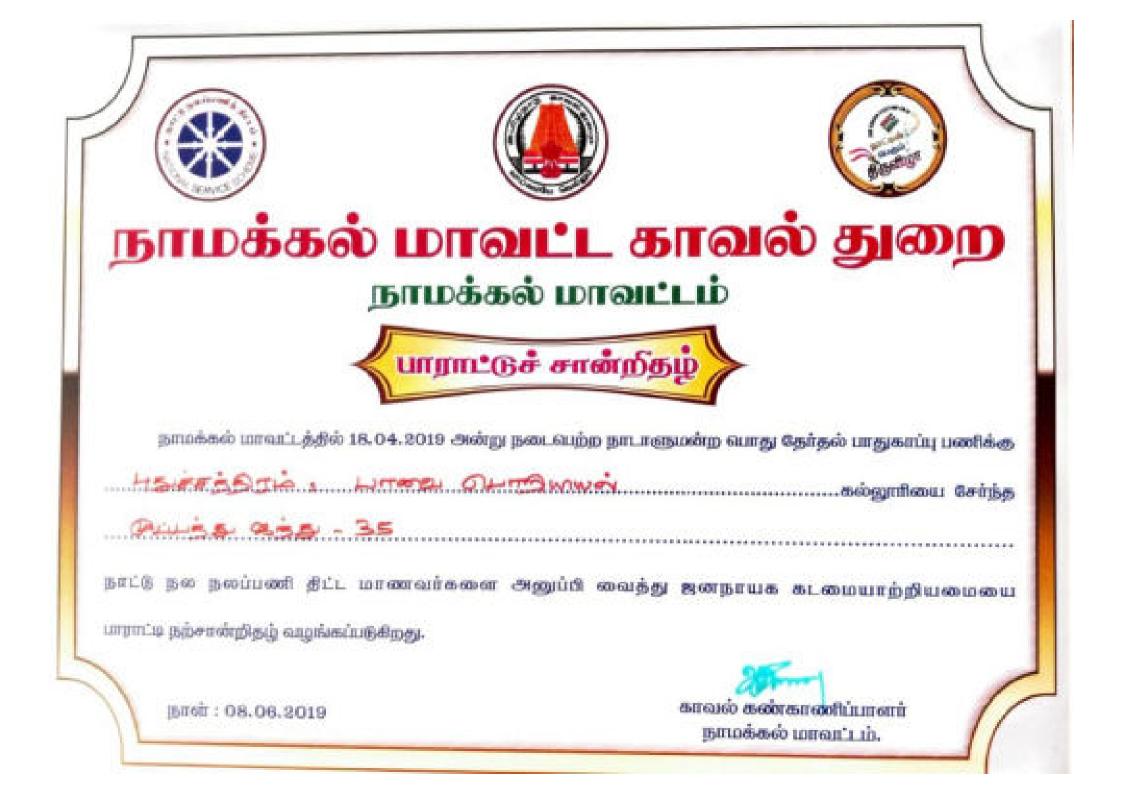

l.com



Scanned with CamScanner



இரத்தத்தை தன்கொடையாக வழங்குபவருக்கு, இதனால் எவ்வித தீங்கும் தோது என்பதையும் பிறிதோர் உயிரைக் காப்பாற்றும் நற்பேறு பெற்றவர் ஆகிறார் என்பதையும் இவருடைய செயல் தெளிவாகப் புலப்படுத்துகிறது.

இவரது மானுடப்பணி மிகுந்த பாராட்டுக்குரியதாகும்.

## Certificate of Appreciation

He / she has rendered a splendid Social Service of High Order.

Grateful thanks are given for his/her noble gesture

DONATED ON: 24.01.2019 BLOOD GROUP: Ave **Blood Bank Medical Officer** Blood Bank Medical Officer, 100 100 **Overnment District Head Quarters Hospital** TAMIL NADU STATE AIDS CONTROL SOCIETY TAMIL NADU STATE BLOOD TRANSFUSION COUNCIL # 417, Pantheon Road, Egmore, Chennai - 600 008. Website : www.tngovbloodbank.in / email : bloodsafetytansacs@gmail.com

Scanned with CamScanner



| 9 8                                     |                                                        |
|-----------------------------------------|--------------------------------------------------------|
|                                         |                                                        |
|                                         |                                                        |
| Tamil Nadu State NSS Ce                 | ell                                                    |
|                                         |                                                        |
| OFOTIGICADE                             |                                                        |
| SUBASRI M                               |