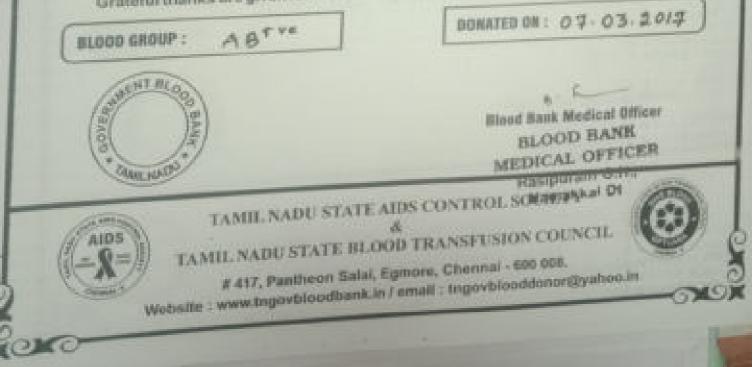

#### TAMILNADU STATE AIDS CONTROL SOCIETY AND STATE BLOOD TRANSFUSION COUNCIL

awarded this certificate of honour with hearty congratulations and sincere appreciation for his / her voluntary blood donation in service to suffering patients.

He / she has rendered a splendid Social Service of High Order.

Grateful thanks are given for his/her noble gesture

DONATED ON : 18/9/19

Blood Back Medical Officer Blood Back Medical Officer Blood Back Storical Corricer, Bovernmen Descriter Read Capiter Liongilla,

& TAMIL NADU STATE BLOOD TRANSFUSION COUNCIL

# 417, Pantheon Road, Egmore, Chennal - 600 608. Website : www.tngovbloodbank.in / email : bloodsafetytansacs@gmail.com

TAMIL NADU STATE AIDS CONTROL SOCIETY