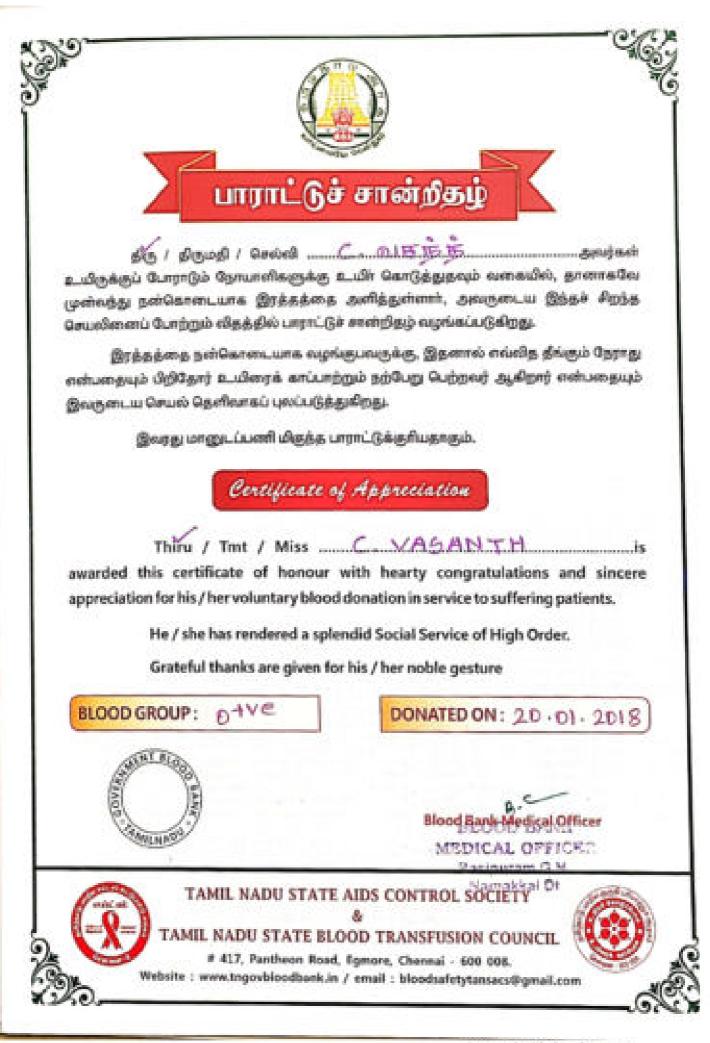

# பாராட்டுச் சான்றிதழ்

திரு / <u>திருமதி</u> / <del>மெல்லி \_\_\_\_\_ இப்சி நீ தி</del>\_\_\_\_\_ அவர்கள் உயிருக்குப் போராடும் நோயாளிகளுக்கு உயிர் கொடுத்துதவும் வகையில், தாணகவே முன்வந்து நன்கொடையாக இரத்தத்தை அளித்துள்ளார், அவருடைய இந்தச் சிறத்த செயலினைப் போற்றும் விதத்தில் பாராட்டுச் சான்றிதழ் வழங்கப்படுகிறது.

இரத்தத்தை தன்கொடையாக வழங்குபவருக்கு, இதனால் எவ்வித தீங்கும் தோது என்பதையும் பிறிதோர் உயிரைக் காப்பாற்றும் நற்பேறு பெற்றவர் ஆகிறார் என்பதையும் இவருடைய செயல் தெனிவாகப் புலப்படுத்துகிறது,

இவரது மானுடப்பனி மிகுந்த பாராட்டுக்குரியதாகும்.

He / she has rendered a splendid Social Service of High Order.

Grateful thanks are given for his/her noble gesture

DONATED ON : 18/9/19

BLOOD BANK MEDICAL OFFICER

# 417, Pantheon Road, Egmore, Chennai - 609 608. Website : www.tngovbloodbank.in / email : bloodsafetytansacs@gmail.com