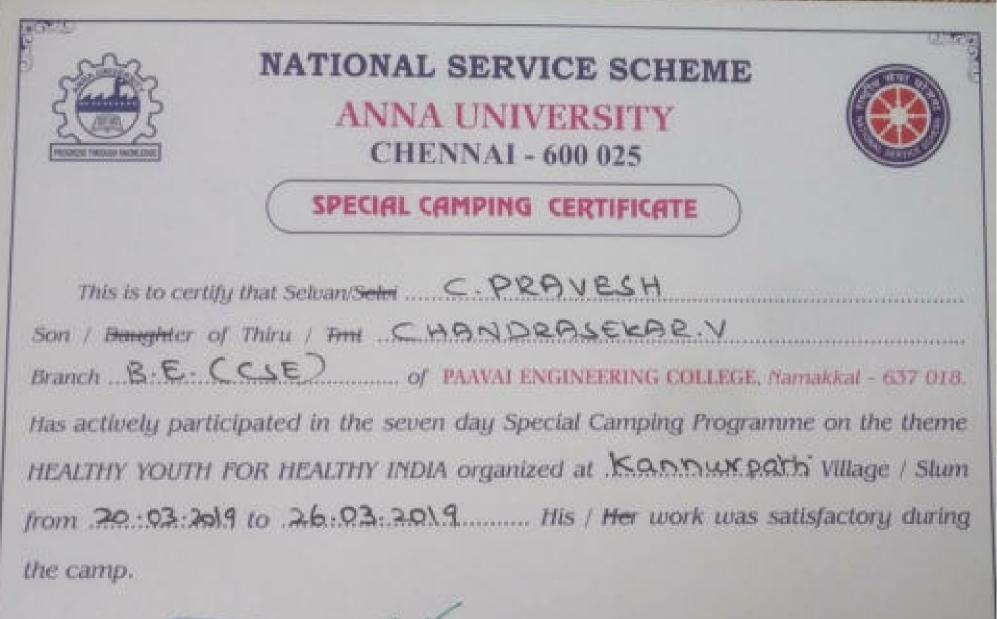

Dr. R. RAMESH NSS programme co-ordinator Anna university CHENNAI

| Certified that Selvan / Selvi C.PRAVESH |                       |
|-----------------------------------------|-----------------------|
| Son / Daughter of CHAN DRASEKAR.        | is a NSS volunteer of |
| ANNA UNIVERSITY (PAAVAT ENGINEERING     | (OLLEME)              |
|                                         | has commendably       |

volunteered in the State - Level NSS Adventure Camp held at Gundur (Yercaud) on 29-02-2020 and 01-03-2020.

NSS programme co-ordinator Anna university CHENNAI

| Certified th          | at Selva     | an / Selvi | K.NAN    | DHAKUMAR                                 |                         |
|-----------------------|--------------|------------|----------|------------------------------------------|-------------------------|
| Son / <del>Daug</del> | hter of      | P.RA       | MASAMY   |                                          | is a NSS volunteer of   |
| ANNA                  | UNIVE        | RSITY      | PAAVAL   | ENGINEERING                              | (OLL ECTE)              |
| -                     |              |            |          | 1. 1. 1. 1. 1. 1. 1. 1. 1. 1. 1. 1. 1. 1 | has commendably         |
|                       | of the Aller | Ctate 1    | aval NCC | Advantura Camp be                        | ald at Gundur (Vercaud) |