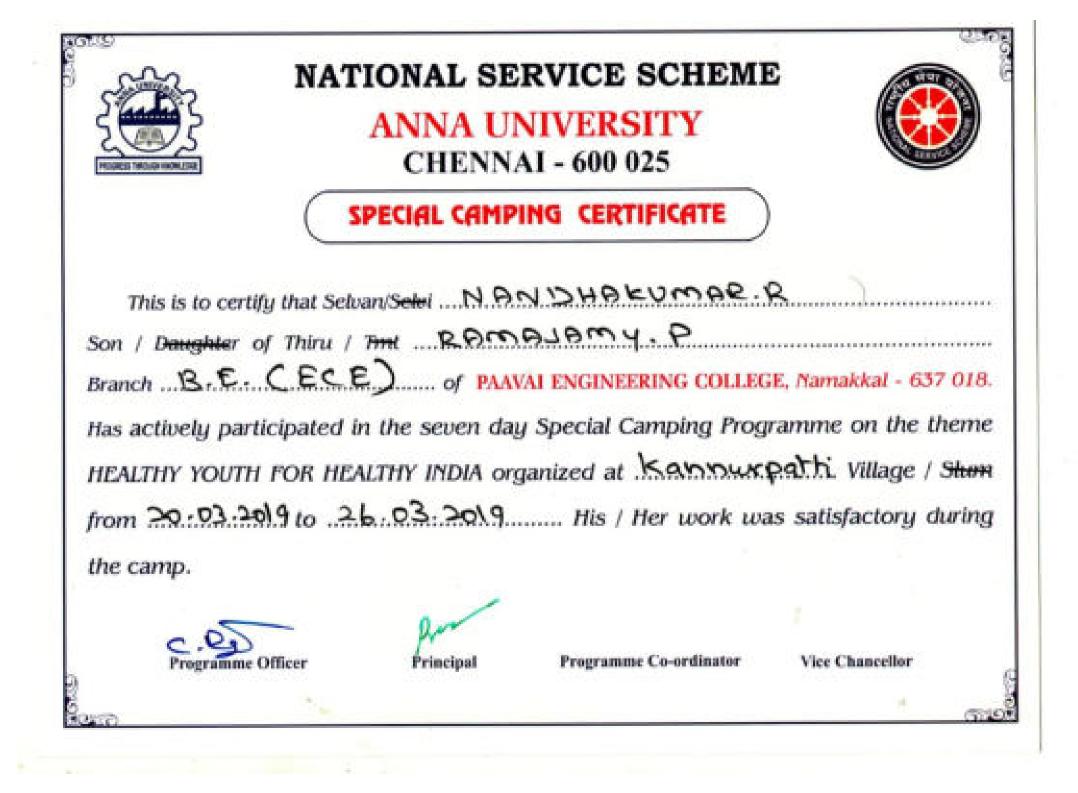

volunteered in the State - Level NSS Adventure Camp held at Gundur (Yercaud) on 29-02-2020 and 01-03-2020.

NSS programme co-ordinator Anna university CHENNAI

| Certified th          | at Selva     | an / Selvi | K.NAN    | DHAKUMAR                                 |                         |
|-----------------------|--------------|------------|----------|------------------------------------------|-------------------------|
| Son / <del>Daug</del> | hter of      | P.RA       | MASAMY   |                                          | is a NSS volunteer of   |
| ANNA                  | UNIVE        | RSITY      | PAAVAL   | ENGINEERING                              | (OLL ECTE)              |
| -                     |              |            |          | 1. 1. 1. 1. 1. 1. 1. 1. 1. 1. 1. 1. 1. 1 | has commendably         |
|                       | of the Aller | Ctate 1    | aval NCC | Advantura Camp be                        | ald at Gundur (Vercaud) |

on 29-02-2020 and 01-03-2020.

Dr. R. RAMESH

NSS programme co-ordinator Anna university CHENNAI

Dr.M. SENTHILKUMAR