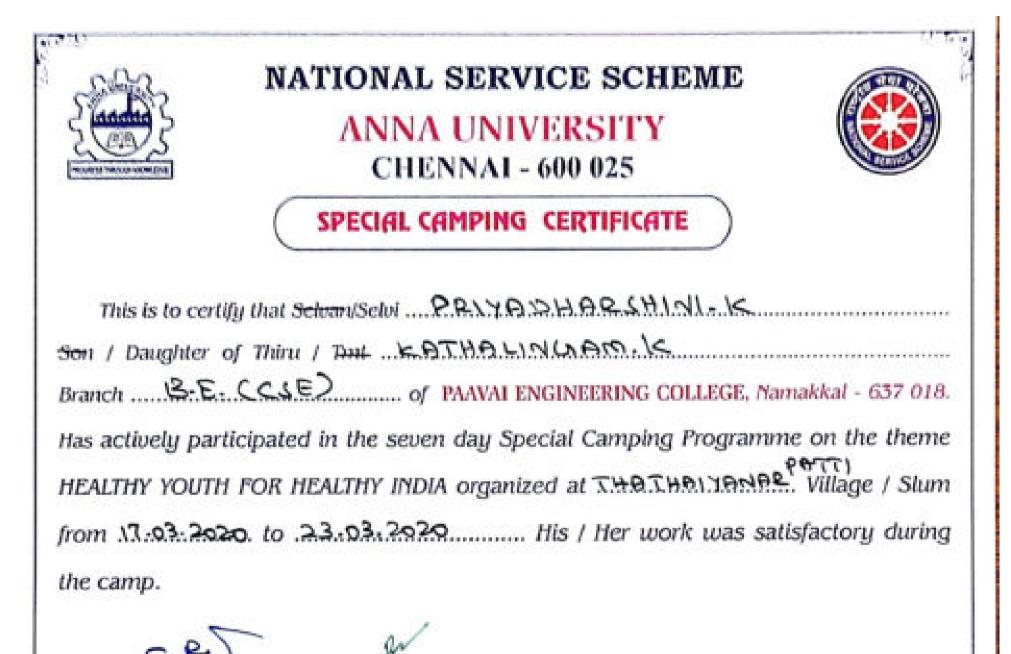

#### ACADEMIC YEAR (2019-2020)

| Name of the activity                           | Name of the Award/<br>recognition                                  | Name of the Awarding<br>government/<br>government recognised<br>bodies                          | Year of<br>award | No. of<br>Students/<br>Teachers<br>Awarded |
|------------------------------------------------|--------------------------------------------------------------------|-------------------------------------------------------------------------------------------------|------------------|--------------------------------------------|
| Best NSS Programme<br>Officer                  | Best NSS Programme<br>Officer Award for the year<br>2018-2019      | Anna University,<br>Chennai                                                                     | 2019-2020        | 1                                          |
| NSS Best Volunteer                             | Best NSS Volunteer<br>Award for the year 2018-<br>2019             | Anna University,<br>Chennai                                                                     | 2019-2020        | 1                                          |
| Blood Donation Camp<br>(24.07.2019)            | Blood Donation Camp<br>Appreciation                                | Government Hospital,<br>Rasipuram                                                               | 2019-2020        | 62                                         |
| Blood Donation Camp<br>(24.07.2019)            | Blood Donation Camp<br>Appreciation                                | Salem Blood Bank,<br>Salem                                                                      | 2019-2020        | 153                                        |
| Blood Donation Camp<br>(18.09.2019)            | Blood Donation Camp<br>Appreciation                                | Government Hospital,<br>Namakkal                                                                | 2019-2020        | 80                                         |
| Blood Donation Camp<br>(04.02.2020)            | Blood Donation Camp<br>Appreciation                                | Sree Jayam Ortho and<br>Multi Speciality<br>Hospital, Salem and<br>Rainbow Blood Bank,<br>Karur | 2019-2020        | 133                                        |
| National Youth<br>Development Camp<br>- 2019   | National Youth<br>Development Camp-2019                            | Humari Udan Apno Ke<br>Liye Seva Sansthan,<br>Jodhpur, Rajasthan                                | 2019-2020        | 6                                          |
| National Youth Camp-<br>2019                   | National Youth Camp-2019                                           | National Institute of<br>Culture and Education,<br>Wardha, Maharastra                           | 2019-2020        | 10                                         |
| Republic Day Parade<br>Camp-2020, New<br>Delhi | Republic Day Parade Camp-<br>2020, New Delhi                       | Government of India                                                                             | 2019-2020        | 1                                          |
| State Level Adventure<br>Camp-2020             | State Level Adventure<br>Camp-2020                                 | Tamil State NSS Cell,<br>Anna University,<br>Chennai                                            | 2019-2020        | 13                                         |
| NSS South Zone PRE-<br>RD-2019 Camp            | NSS South Zone PRE-RD-<br>2019 Selection                           | National Service<br>Scheme, Ministry of<br>Youth Affairs and<br>Sports, Chennai                 | 2019-2020        | 1                                          |
| NSS South Zone PRE-<br>RD-2019 Camp            | Most Valuable Student<br>award for best<br>performance in the Camp | National Service<br>Scheme, Ministry of<br>Youth Affairs and<br>Sports, Chennai                 | 2019-2020        | 1                                          |