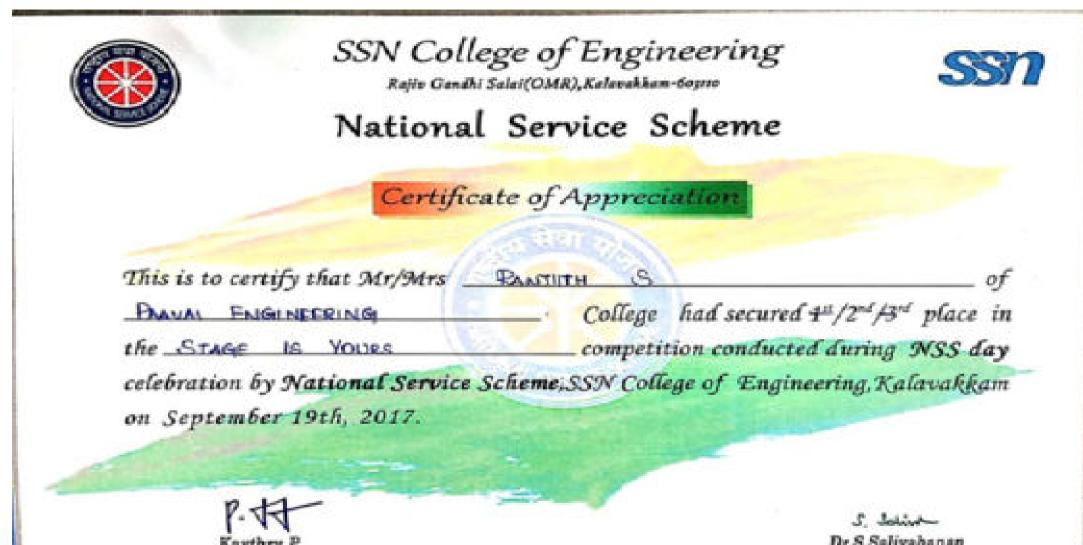

| Anna University Pre-<br>RD Camp- 2019                                               | Anna University Pre-RD<br>Camp- 2019 Selection                                   | National Service<br>Scheme, Anna<br>University, Chennai                                                            | 2019-2020 | 2  |
|-------------------------------------------------------------------------------------|----------------------------------------------------------------------------------|--------------------------------------------------------------------------------------------------------------------|-----------|----|
| International<br>Workshop On<br>Empowering Youth<br>Through NSS For<br>Global Goals | International Workshop On<br>Empowering Touth<br>Through NSS For Global<br>Goals | Tamil Nadu State NSS<br>Cell, Directorate of<br>Collegiate Educatio,<br>Tamil Nadu and<br>National College, Trichy | 2019-2020 | 13 |
| District Skill<br>Competition 2020                                                  | Tamil Nadu Skill<br>Development Corporation<br>(TNSDC)                           | Tamil Nadu Skill<br>Development<br>Corporation (TNSDC)                                                             | 2019-2020 | 2  |
| District Skill<br>Competition 2020                                                  | Tamil Nadu Skill<br>Development Corporation<br>(TNSDC)                           | Tamil Nadu Skill<br>Development<br>Corporation (TNSDC)                                                             | 2019-2020 | 2  |
| Blood Donation<br>Appreciation Award<br>for the year 2018-<br>2019 (14.02.2020)     | Blood Donation<br>Appreciation Award for<br>the year 2018-2019                   | Government Hospital,<br>Namakkal                                                                                   | 2019-2020 | 1  |
| Blood Donation<br>Appreciation Award<br>for the year 2018-<br>2019 (14.02.2020)     | Blood Donation<br>Appreciation Award for<br>the year 2018-2019                   | Government Hospital,<br>Rasipuram                                                                                  | 2019-2020 | 1  |
| Blood Donation Camp<br>(24.07.2019)                                                 | Blood Donation<br>Appreciation                                                   | Salem Blood Bank,<br>Salem                                                                                         | 2019-2020 | 1  |
| Blood Donation Camp<br>(18.09.2019)                                                 | Blood Donation<br>Appreciation                                                   | Government Hospital,<br>Namakkal                                                                                   | 2019-2020 | 1  |
| Blood Donation Camp<br>(04.02.2020)                                                 | Blood Donation<br>Appreciation                                                   | Rainbow Blood Bank,<br>Karur                                                                                       | 2019-2020 | 1  |
| District Level Tamil<br>Speaking Competition                                        | Won Second place in<br>District Level Tamil<br>Speaking Competition              | Tamil Development<br>Department, Namakkal                                                                          | 2019-2020 | 1  |
| National Level<br>Competition On<br>Culture And Heritage<br>Arts -2019              | Won Third Prize in<br>Oyilattam Competition                                      | Arasu Engineering<br>College, Kumbakonam.                                                                          | 2019-2020 | 1  |
| National Level<br>Competition On<br>Culture And Heritage<br>Arts -2019              | Won Third Prize in<br>Oyilattam Competition                                      | Arasu Engineering<br>College, Kumbakonam.                                                                          | 2019-2020 | 1  |
| National Level<br>Competition On<br>Culture And Heritage<br>Arts -2019              | Participation in Oyilattam<br>Competition                                        | Arasu Engineering<br>College, Kumbakonam.                                                                          | 2019-2020 | 1  |
| National Level<br>Competition On<br>Culture And Heritage<br>Arts -2019              | Won Second Prize in<br>Karakattam Competition                                    | Arasu Engineering<br>College, Kumbakonam.                                                                          | 2019-2020 | 1  |