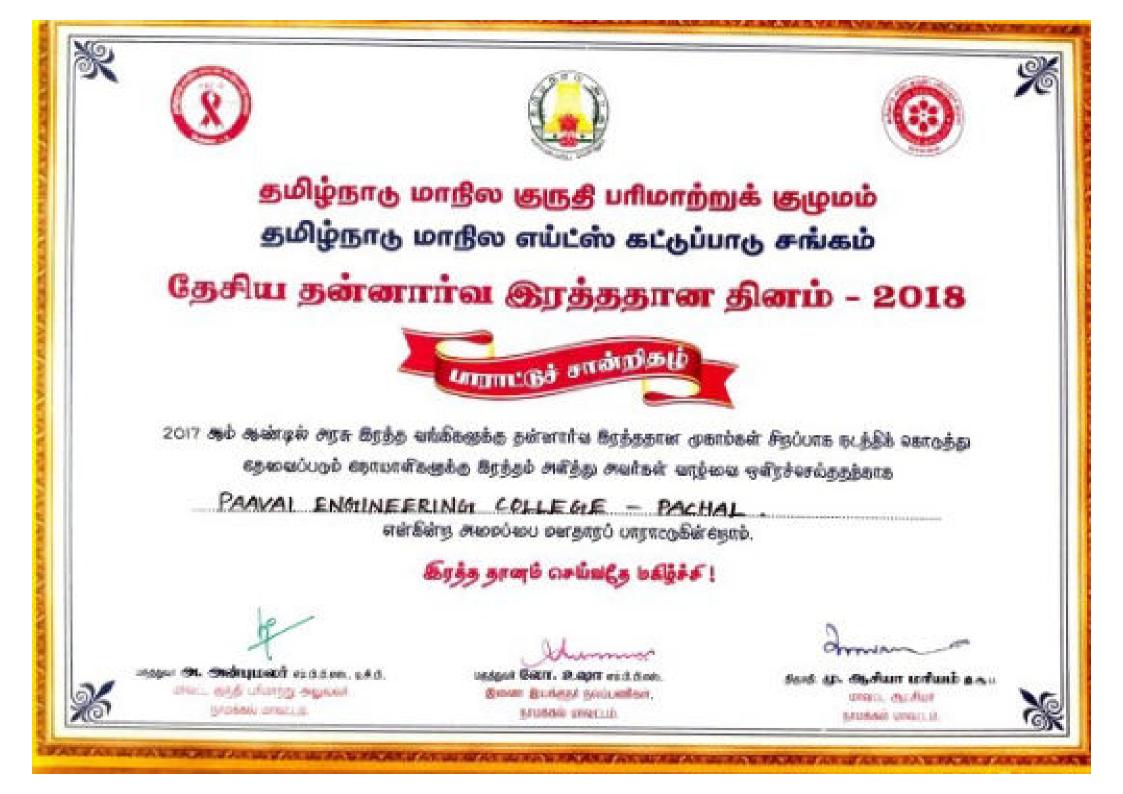

### Department of Electronics & Communication Engineering

National Level Technical Symposium-E'NNOVATE-2K20 Certificate of Appreciation

தமிழ்நாடு மாநில குருதி பரிமாற்றுக் குழுமம் தமிழ்நாடு மாநில எய்ட்ஸ் கட்டுப்பாடு சங்கம் தேசிய தன்னார்வ இரத்ததான தினம் - 2019

2019 கும் குண்டில் சுரசு கிரந்த வங்கிகளுக்கு தன்னார்வ கிரத்ததான முகாம்கள் சிறப்பாக நடத்திக் கொடுந்து தேலைப்பரம் தோயாளிகளுக்கு கிரத்தம் சுளித்து அவர்கள் வரம்யை ஒளிரச்சாய்ததுக்காக

Jaaval Engineering college.

என்கின்ற அமைப்பை மனதாரப் பாராட்டுகின்றைரம்.

"alrigatio ஒருமுறையாவது கரத்ததானும் செய்வோம்"

pract, easily after the regional distants statute. It

Bane Bulest Solumbal

ADDRESS STREET, S.