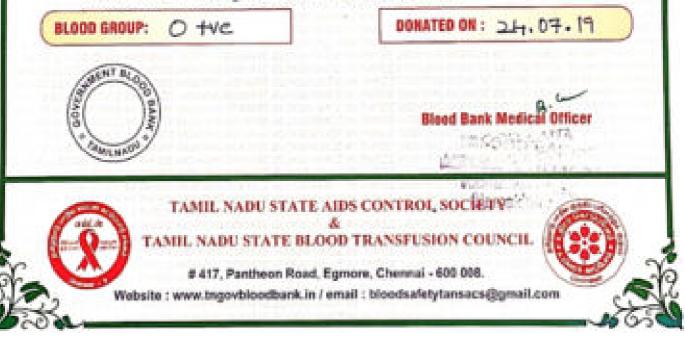

#### TAMILNADU STATE AIDS CONTROL SOCIETY AND STATE BLOOD TRANSFUSION COUNCIL

awarded this certificate of honour with hearty congratulations and sincere appreciation for his / her voluntary blood donation in service to suffering patients.

He / she has rendered a splendid Social Service of High Order.

Grateful thanks are given for his/her noble gesture

DONATED ON : 18/9/19

Blood Back Medical Officer Blood Back Medical Officer Blood Back Storical Corricer, Bovernmen Descriter Read Capiter Liongilla,

& TAMIL NADU STATE BLOOD TRANSFUSION COUNCIL

# 417, Pantheon Road, Egmore, Chennal - 600 608. Website : www.tngovbloodbank.in / email : bloodsafetytansacs@gmail.com

TAMIL NADU STATE AIDS CONTROL SOCIETY