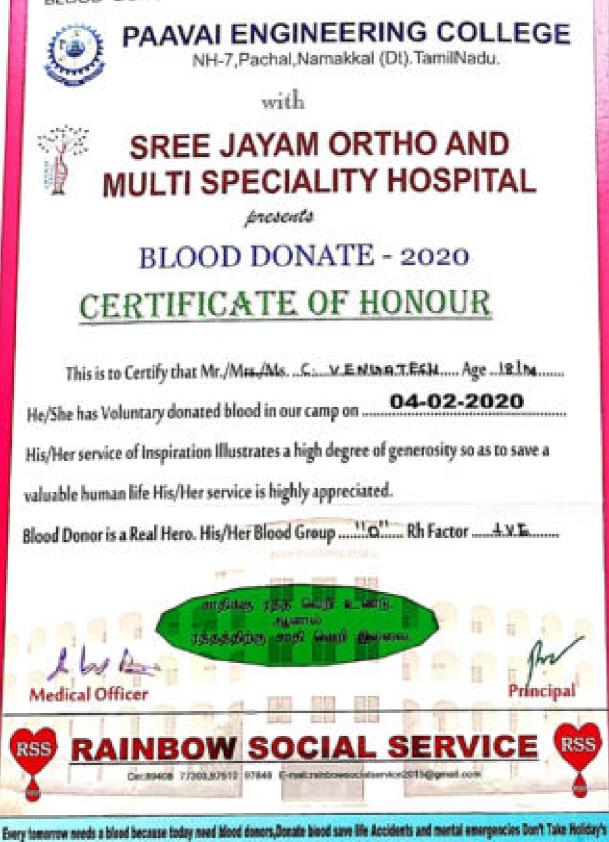

## WE SREE JAYAM ORTHO & MULTI SPECIALITY HOSPITAL

#### CERTIFICATE OF APPRECIATION

We are pleased to appreciate the noble gesture of PAAVAI ENGINEERING COLLEGE for organizing a voluntary blood donation camp at PAAVAI CAMPUS on 04.02.2020.

Total units: 133

DR. N. KIRUBAKARAN M.S. Ortho True, D. Oktob. CONSILIANT ANTHOPLASTY & TRAUNA SUBJECT REU, NO: 80957 SHEE JANAN OFTHO & HOLT SPECIALITY HOSPITAL MALLUR, BALEM-636 200.

Carrieround

ஸ்ரீ கெயம் எலும்பியல் மற்றும் பதைறை மருத்துவமனை

IS A REAL HERO II

PAAVAI ENGINEERING COLLEGE NH-7, Pachal, Namakkal (Dt), TamilNadu,

with

# SREE JAYAM ORTHO AND MULTI SPECIALITY HOSPITAL

presents

# BLOOD DONATE - 2020 CERTIFICATE OF HONOUR

This is to Certify that Mr./Mrs./Ms. R. R. KOATHIK. Age 18.1M He/She has Voluntary donated blood in our camp on **04-02-2020** His/Her service of Inspiration Illustrates a high degree of generosity so as to save a valuable human life His/Her service is highly appreciated.