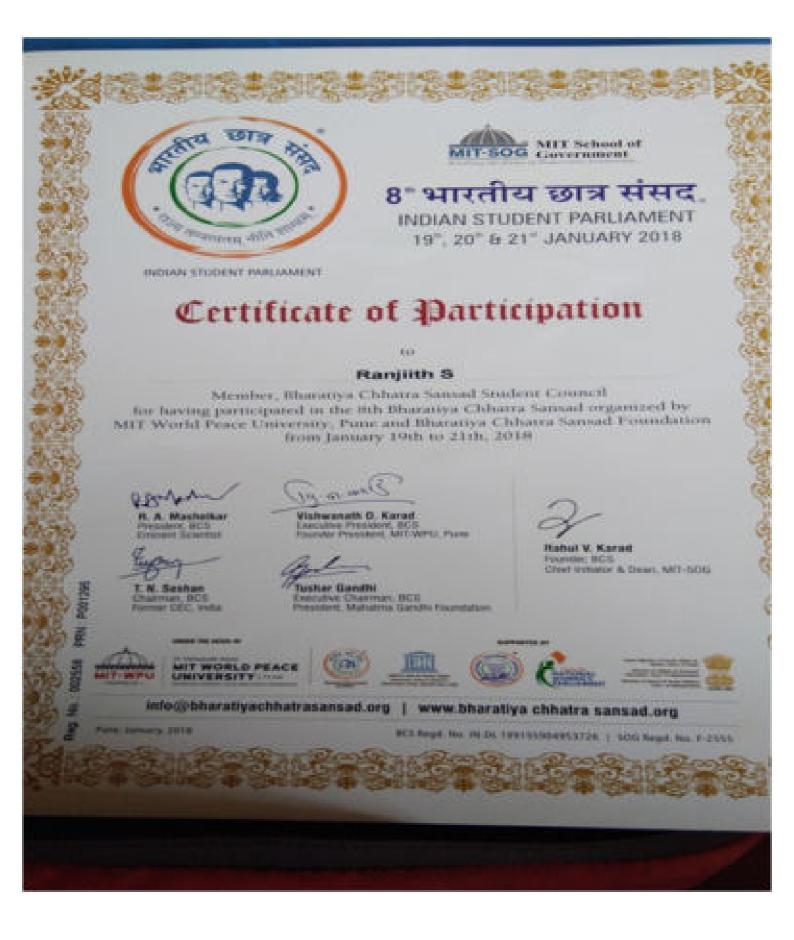

## ANNA UNIVERSITY, CHENNAI NATIONAL SERVICE SCHEME (Golden Jubilee Year -1969 - 2019)

2018 - 19

### Certificate

MR.C.RATHNAKUMAR PAAVAI ENGINEERING COLLEGE, NAMAKKAL has been bestowed with

Best N.S.S. Programme Officer Award for the year 2018-19 in recognition of the meritorious service rendered under N.S.S.

Programme Coordinator, NSS **Anna University** 

Registro Anno University

1.R. Sporappa Dr. M.K. SURAPPI

Vice Chancellor Anna Universit

15,10,2019