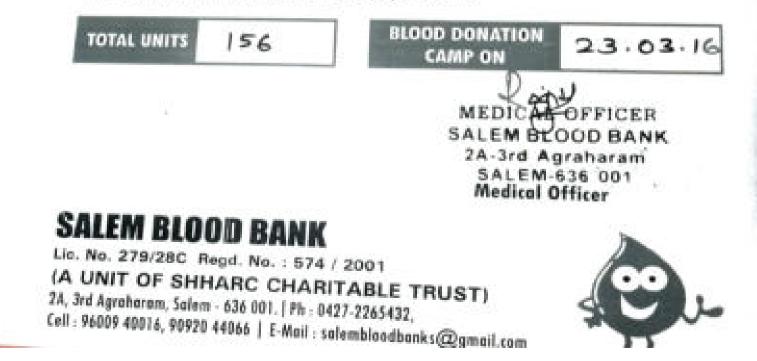

ONATION 24.07.2019

PAAVAI CAMPUS VENUE :

SALEM BLOOD BANK

**Medical Officer** 

Advanced Blood Components and Regional Blood Transfusion Centre Lic. No. 399/28C Regd. No. : 574 / 2001 (A UNIT OF SHHARC CHARITABLE TRUST) 53 Tamil Sangam Road, Behind Anna Park, Omalur Main Road, Salem - 636 007. Ph : 0427-2415432 Cell : 96009 40016, 90920 44066 Email : salembloodbanks@gmail.com | web: www.salembloodbank.in