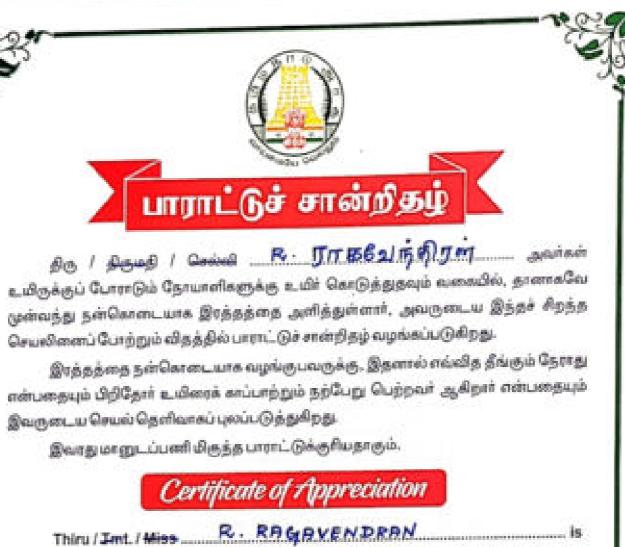

# பாராட்டுச் சான்றிதழ்

திரு / <u>திருமதி</u> / <del>மெல்லி \_\_\_\_\_ இப்சி நீ தி</del>\_\_\_\_\_ அவர்கள் உயிருக்குப் போராடும் நோயாளிகளுக்கு உயிர் கொடுத்துதவும் வகையில், தாணகவே முன்வந்து நன்கொடையாக இரத்தத்தை அளித்துள்ளார், அவருடைய இந்தச் சிறத்த செயலினைப் போற்றும் விதத்தில் பாராட்டுச் சான்றிதழ் வழங்கப்படுகிறது.

இரத்தத்தை தன்கொடையாக வழங்குபவருக்கு, இதனால் எவ்வித தீங்கும் தோது என்பதையும் பிறிதோர் உயிரைக் காப்பாற்றும் நற்பேறு பெற்றவர் ஆகிறார் என்பதையும் இவருடைய செயல் தெனிவாகப் புலப்படுத்துகிறது,

இவரது மானுடப்பனி மிகுந்த பாராட்டுக்குரியதாகும்.