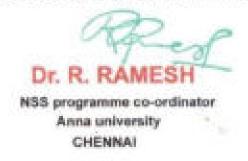

volunteered in the State - Level NSS Adventure Camp held at Gundur (Yercaud) on 29-02-2020 and 01-03-2020.

NSS programme co-ordinator Anna university CHENNAI

| Son / Daughter of N. GIOPAL | is a | NSS volunteer of |
|-----------------------------|------|------------------|
| ANNA UNIVERSITY (PAAVAT     |      | (OLLE(TE)        |
|                             |      | has commendably  |

on 29-02-2020 and 01-03-2020.

Dr. R. RAMESH

NSS programme co-ordinator Anna university CHENNAJ

#### TamilNadu state NSS

Anna university NSS & Alumni Certificate of appreciation

volunteered in the State - Level NSS Adventure Camp held at Gundur (Yercaud) on 29-02-2020 and 01-03-2020.

Dr. R. RAMESH NSS programme co-ordinator Anna university CHENNAL