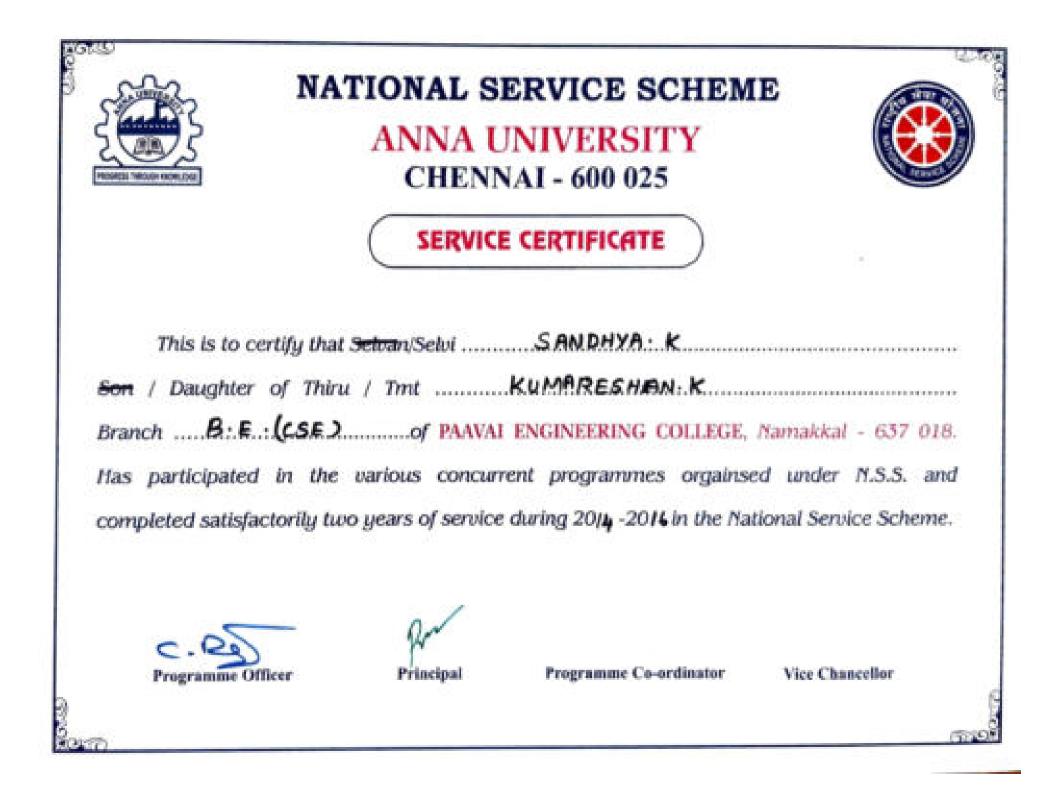

## ANNA UNIVERSITY, CHENNAI NATIONAL SERVICE SCHEME (Golden Jubilee Year -1969 - 2019)

2018 - 19

### Certificate

MR.C.RATHNAKUMAR PAAVAI ENGINEERING COLLEGE, NAMAKKAL has been bestowed with

Best N.S.S. Programme Officer Award for the year 2018-19 in recognition of the meritorious service rendered under N.S.S.

Programme Coordinator, NSS **Anna University** 

Registro Anno University

1.R. Sporappa Dr. M.K. SURAPPI

Vice Chancellor Anna Universit

15,10,2019