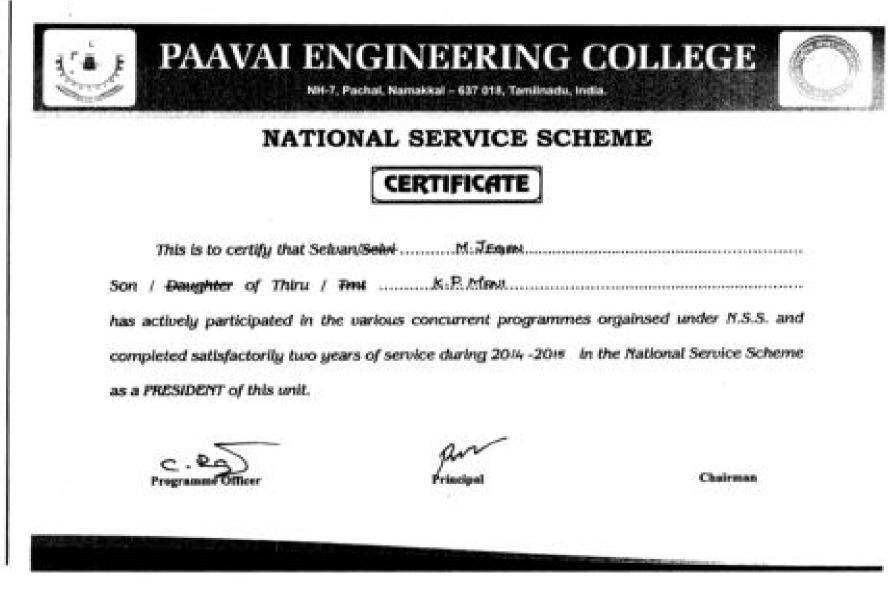

e given far his ! her nable gesture,

DONOR BLOCO GROUP

B+

1000 DONATED ON 23/03/16

SALEN BLOOD BANK

BLOOD BANK MEDICAL OFFICER

HUMANITARIANISM BEYOND RELIGION





# ANNA UNIVERSITY REGIONAL CENTRE COIMBATORE-641046 National Service Scheme

Participation Certificate

REGIONAL CO-ORDINATOR

Dr.M. SARAVANA KUMAR



# ANNA UNIVERSITY REGIONAL CAMPUS COIMBATORE-641046 National Service Scheme

Participation Certificate

This is to certify that Mr./Ms./Dr. ....C:...RATHNAKUMAR. NSS Programme Officer of PAAVAL ENGLINEERING COLLEGE NAMAKKAL has participated in the One Day Training Programme for NSS Programme Officers held on 27<sup>th</sup> February 2016, conducted by the National Service Scheme Anna University Regional Campus Coimbatore-641046.

Dr.M. SARAVANA KUMAR

REGIONAL CO-ORDINATOR



WATHONNAL SERVICE SCHEME

н









#### ANNA UNIVERSITY CHENNA1 - 600 025 NATIONAL SERVICE SCHEME



#### SPECIAL CAMPING CERTIFICATE

| This is to certify that SelecuriSelint                                             |
|------------------------------------------------------------------------------------|
| Son / Pergetter of Thiru / Post                                                    |
| BLANCH MECHATRONSES                                                                |
| Itas actively participated in the seven day Special Camping Programme on the theme |
| HEALTHY YOUTH FOR HEALTHY INDIA organized at                                       |
| from .13-4-14 to                                                                   |
| the camp.