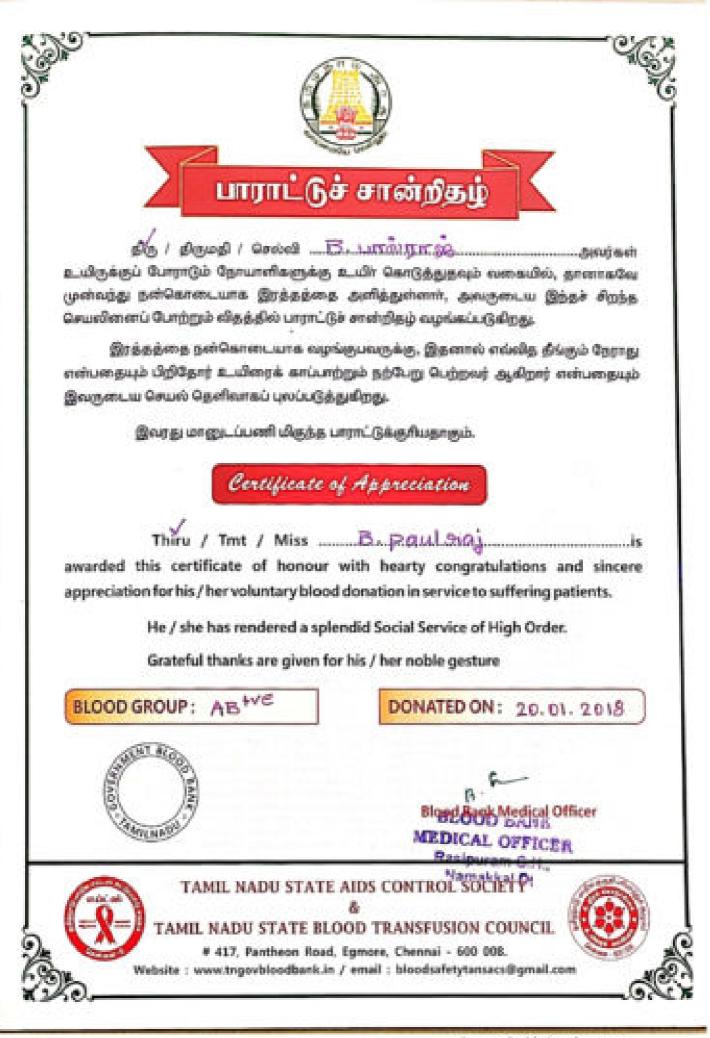

# பாராட்டுச் சான்றிதழ்

திரு / <del>திருமதி</del> / <del>செல்லி</del> .....**M. ஸ்ரீ கீரீத்திலாருனீ!**.... அவர்கள் உயிருக்குப் போராடும் நோயாளிகளுக்கு உயிர் கொடுத்துதவும் வகையில், தானாகவே முன்வத்து நன்கொடையாக இரத்தத்தை அளித்துள்ளார். அவருடைய இந்தச் சிறந்த செயலினைப் போற்றும் விதத்தில் பாராட்டுச் எான்றிதழ் வழங்கப்படுகிறது.

இரத்தத்தை தன்கொடையாக வழங்குபவருக்கு. இதனால் எல்லித தீங்கும் தோது என்பதையும் பிறிதோர் உயிரைக் காப்பாற்றும் தற்பேறு பெற்றவர் ஆகிறார் என்பதையும் இவருடைய செயல் தெளிவாகப் புலப்படுத்துகிறது.

இவரது மானுடப்பணி மிகுத்த பானட்டுக்குரியதாகும்.

He / she has rendered a splendid Social Service of High Order.

Grateful thanks are given for his/her noble gesture

# பாராட்டுச் சான்றிதழ்

இரத்தத்தை நன்கொடையாக வழங்குபலருக்கு, இதனால் எவ்வித தீங்கும் தோது என்பதையும் பிறிதோர் உயினரக் காப்பாற்றும் நற்பேறு பெற்றவர் ஆகிறார் என்பதையும் இவருடைய செயல் தெளிவாகப் புலப்படுத்துகிறது.

இவரது மானுடப்பணி மிகுத்த பாராட்டுக்கு சியதாகும்.

Certificate of Appreciation

He / she has rendered a splendid Social Service of High Order.

Grateful thanks are given for his/her noble gesture

Scanned with CamScanner