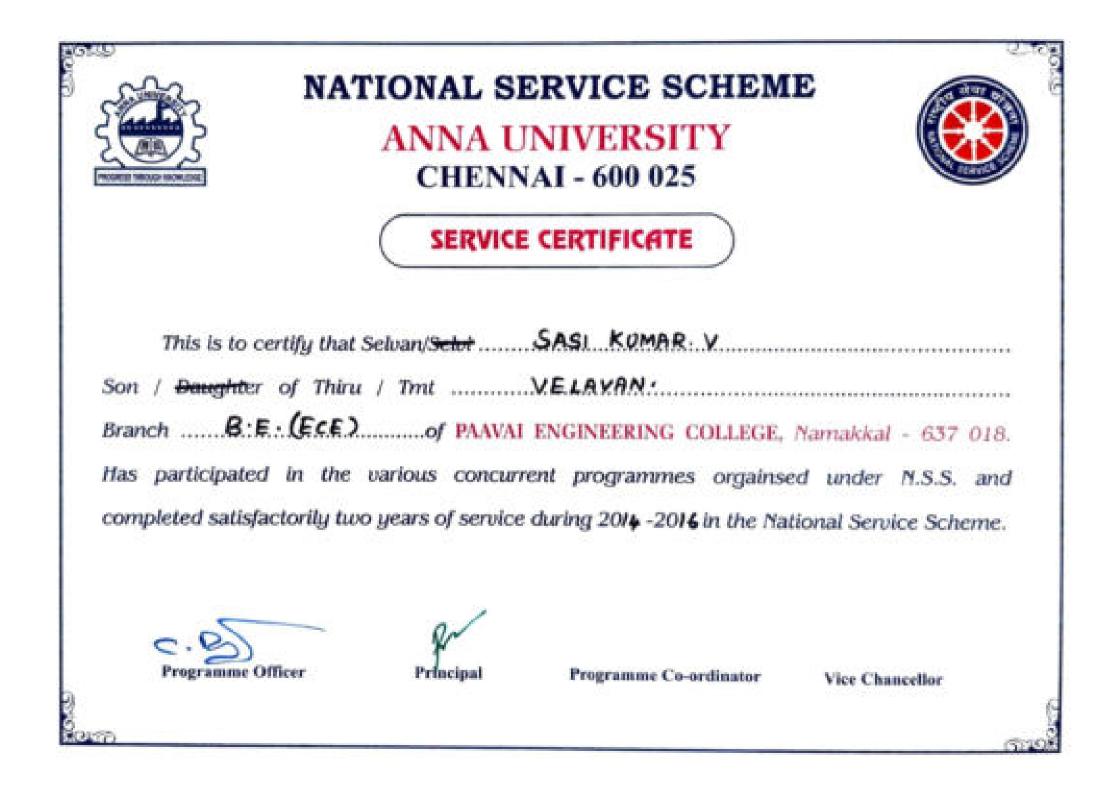

ture,

DONOR BLOCO GROUP

B+

1000 DONATED ON 23/03/16

SALEN BLOOD BANK

BLOOD BANK MEDICAL OFFICER

HUMANITARIANISM BEYOND RELIGION





# ANNA UNIVERSITY REGIONAL CENTRE COIMBATORE-641046 National Service Scheme

Participation Certificate

REGIONAL CO-ORDINATOR

Dr.M. SARAVANA KUMAR



# ANNA UNIVERSITY REGIONAL CAMPUS COIMBATORE-641046 National Service Scheme

Participation Certificate

This is to certify that Mr./Ms./Dr. ....C:...RATHNAKUMAR. NSS Programme Officer of PAAVAL ENGLINEERING COLLEGE NAMAKKAL has participated in the One Day Training Programme for NSS Programme Officers held on 27<sup>th</sup> February 2016, conducted by the National Service Scheme Anna University Regional Campus Coimbatore-641046.

Dr.M. SARAVANA KUMAR

REGIONAL CO-ORDINATOR



WATHONNAL SERVICE SCHEME

н









#### ANNA UNIVERSITY CHENNA1 - 600 025 NATIONAL SERVICE SCHEME



#### SPECIAL CAMPING CERTIFICATE

| This is to certify that SelecuriSelint                                             |
|------------------------------------------------------------------------------------|
| Son / Pergetter of Thiru / Post                                                    |
| BLANCH MECHATRONSES                                                                |
| Itas actively participated in the seven day Special Camping Programme on the theme |
| HEALTHY YOUTH FOR HEALTHY INDIA organized at                                       |
| from .13-4-14 to                                                                   |
| the camp.