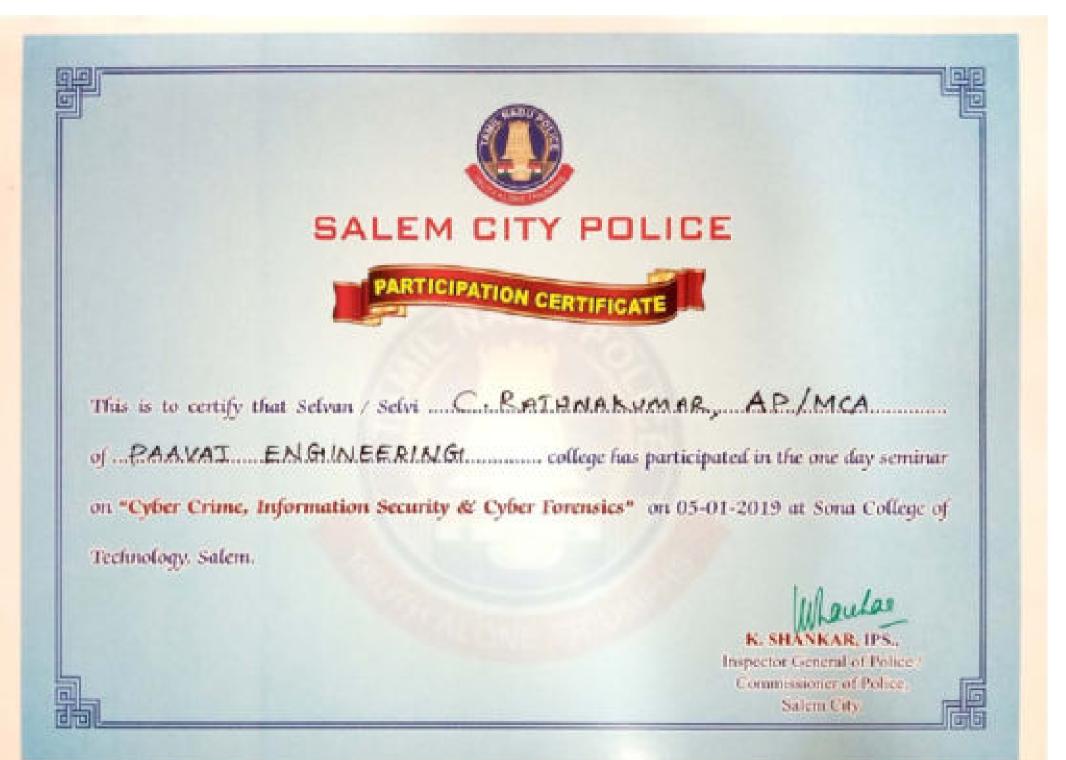

### Certificate

MR.C.RATHNAKUMAR PAAVAI ENGINEERING COLLEGE, NAMAKKAL has been bestowed with

Best N.S.S. Programme Officer Award for the year 2018-19 in recognition of the meritorious service rendered under N.S.S.