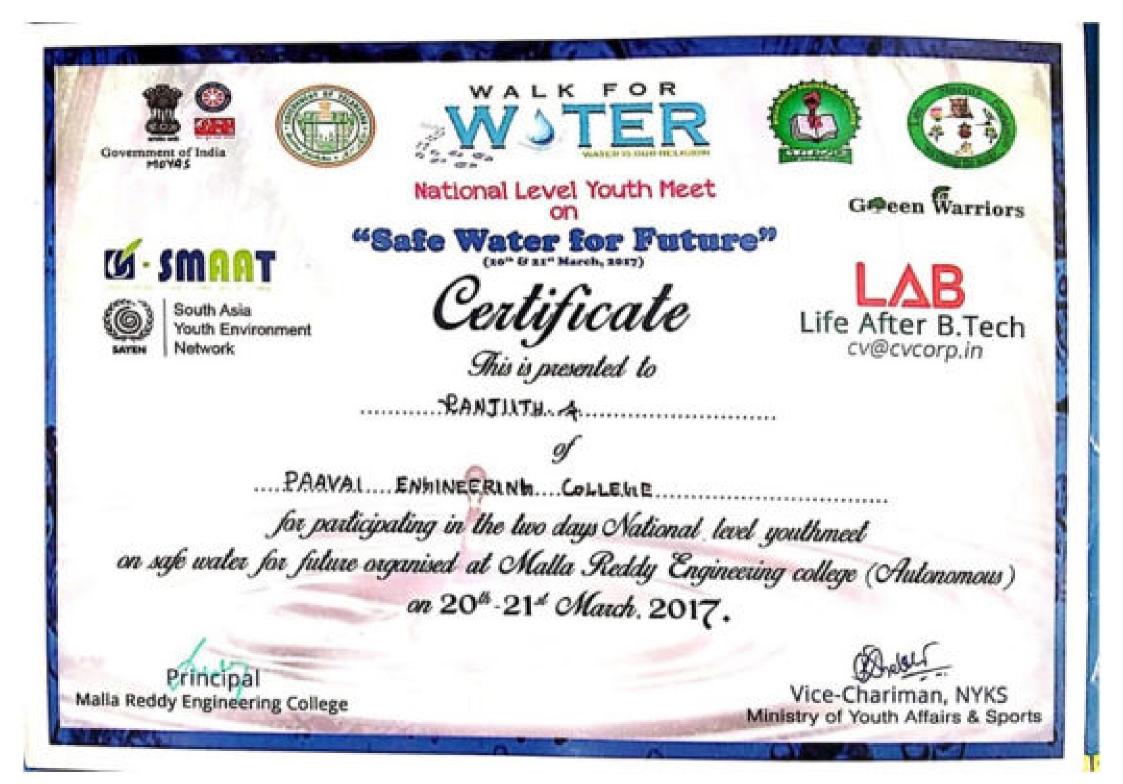

ndia

युवा कार्यक्रम एवं खेल मंत्रालय Ministry of Youth Affairs & Sports



प्रमाण पत्र Certificate

प्रयाणित किया जाता है / Certified that st / कुमारी / Mr. Mr. \_ E. Rajalakshmi Hya/HyAl/ Som Daughter of R. Elangeran रा. से. यो. रवयं सेवक N.S.S. Volunteer of Paavai longy College, Pachal, Anna University \_ ने 1 से 51 जनवरी 2017 तक राष्ट्रीय सेवा योजना गणतंत्र 1101 / 111 / State W. Jamilnadu दिवस परंड मिविर, नई दिल्ली में सराहनीय कप से भाग लिगा। has commendably purticipated in N.S.S. Republic Day Parade Camp, New Delhi from 1st to 31st January, 2017 61.1 Great work "TO AK Inday SAL the country P.C. Intrails 机过度 other separate tissue Ageneral, 19% aldie Stone of Stone WHEN OVER MUTHING / Secondary (Youth Atlance) Salama in H. H. / Januara, N.B.S.

Regional Distance care Cartop Director











National Service Scheme, A.C. Tech., Anna University, Chennai - 600025

# **CERTIFICATE OF PARTICIPATION**

This is to certify that Mr/Mrs/Ms <u>S:RewJuth</u> of <u>Panyon Engineersing</u> CourtyE has participated in "We - The Volunteers" - Two days State level workshop on 'Empowerment of Volunteerism', conducted during 2<sup>nd</sup> - 3<sup>rd</sup> March 2017, organized by NSS A.C. Tech., Anna University and RGNIYD, Sriperumpudur.

Dr. C. Samuel Chelliah

Dr. S. Ganesan

Dr. S. Sivanesan

Dr. R. Romesh







# National Service Scheme, A.C. Tech., Anna University, Chennai - 600025

# CERTIFICATE OF PARTICIPATION

This is to certify that Mr/Mrs/Ms <u>E-RAJALAKSHMI</u> of <u>PRAVAL FRIQUEBEBILIE</u> College has participated in "We - The Volunteers" - Two days State level workshop