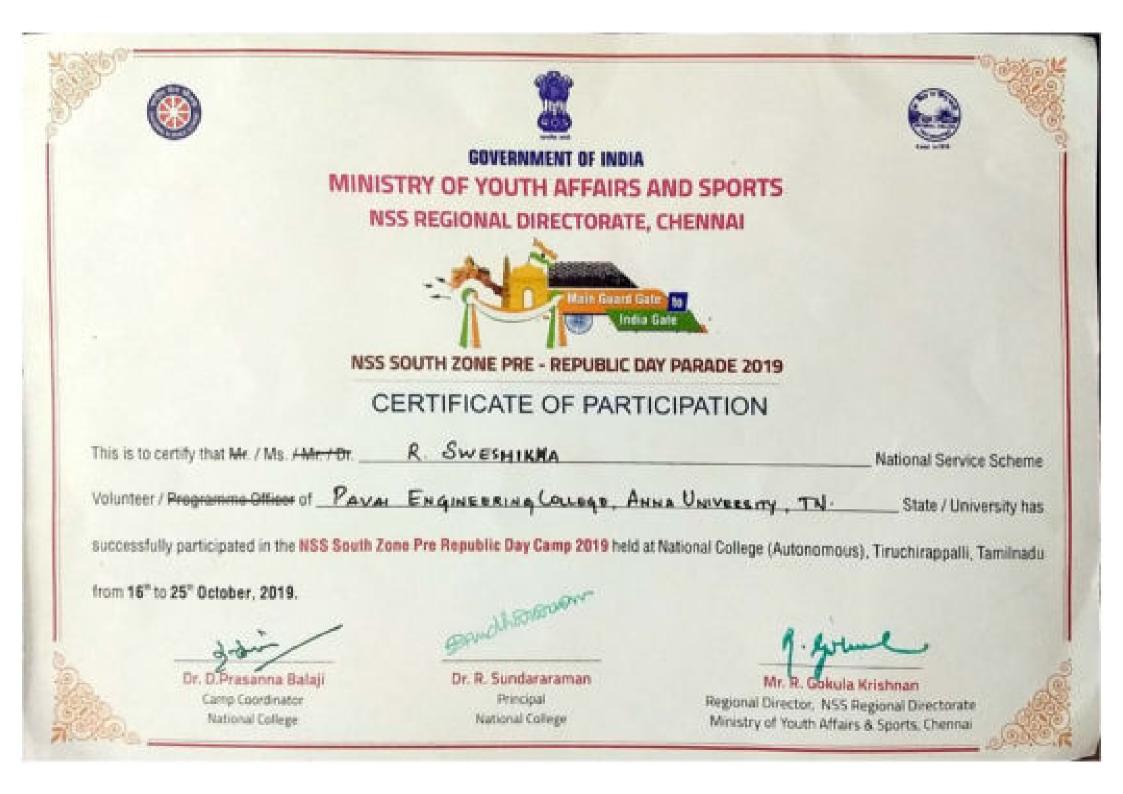

|                                            |                |                                              | P          |                                        |
|--------------------------------------------|----------------|----------------------------------------------|------------|----------------------------------------|
|                                            |                |                                              | 2          |                                        |
|                                            |                | धारत गरः<br>Government<br>युवा कार्यक्रम एवं |            | नय                                     |
|                                            |                | Ministry of Youth A                          | ffairs & S | ports                                  |
|                                            |                |                                              |            |                                        |
|                                            |                |                                              | 9          |                                        |
|                                            |                | प्रमाण                                       | पत्र       |                                        |
|                                            |                | Certifi                                      | cate       |                                        |
| ग्माणित किया जाता है/<br>भी/कुमारी/Mr./Ms. | Certified that | R. SWESHI                                    | KHA        |                                        |
| पुपुत्र/सुपुत्री/Son/Daug                  | hter of M      |                                              |            | MAHARAJAN                              |
| n.से.यो. स्वयंसेबक<br>N.S.S. Volunteer of  | PAAVAI         | ENGINEERING                                  | COLLE      | GE. NAMAKKAL                           |
| तज्य/संघ/State/UT                          | TAMILNA        | DU                                           | ने । से    | 31 जनवरी 2020 तक राष्ट्रीय सेवा योजन   |
|                                            |                |                                              | लप से भाग  | । लिया। has commendably participated i |
| N.S.S. Republic Da                         |                |                                              |            |                                        |

एन. राजा / N. Ba Potesta, po.pet.pet. / Director, N.S.S.

mainsterred

डा० अशोक कुमार ओती / Dr. Ashok Kumar Shroti शिविर विदेशक/Camp Director

Certified that Selvan / Selvi <u>V. KARTHIK RATA</u> Son / Daughter of <u>P. VATYAPURT</u> is a NSS volunteer of <u>ANNA VNIVERSITY (PAAVAT ENDINEERING (OLLECIE)</u> has commendably