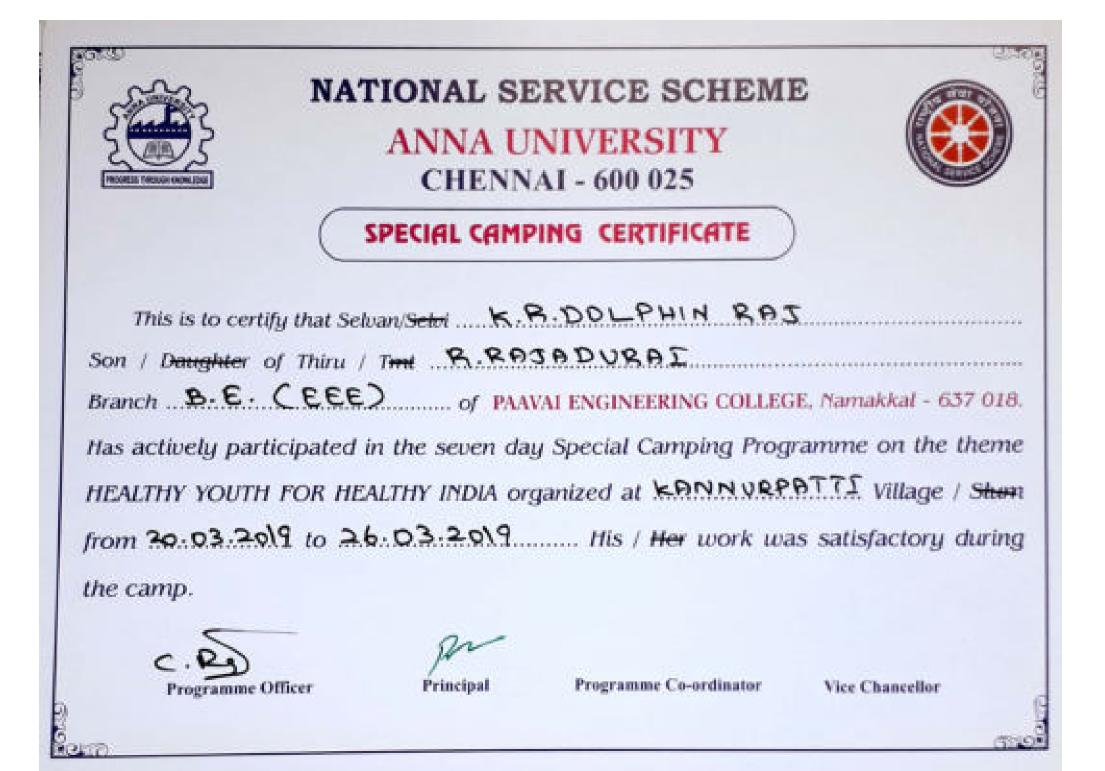

volunteered in the State - Level NSS Adventure Camp held at Gundur (Yercaud) on 29-02-2020 and 01-03-2020.

NSS programme co-ordinator Anna university CHENNAI

| Certified th          | at Selva     | an / Selvi | K.NAN    | DHAKUMAR                                 |                         |
|-----------------------|--------------|------------|----------|------------------------------------------|-------------------------|
| Son / <del>Daug</del> | hter of      | P.RA       | MASAMY   |                                          | is a NSS volunteer of   |
| ANNA                  | UNIVE        | RSITY      | PAAVAL   | ENGINEERING                              | (OLL ECTE)              |
| -                     |              |            |          | 1. 1. 1. 1. 1. 1. 1. 1. 1. 1. 1. 1. 1. 1 | has commendably         |
|                       | of the Aller | Ctate 1    | aval NCC | Advantura Camp be                        | ald at Gundur (Vercaud) |

on 29-02-2020 and 01-03-2020.

Dr. R. RAMESH

NSS programme co-ordinator Anna university CHENNAI

Dr.M. SENTHILKUMAR