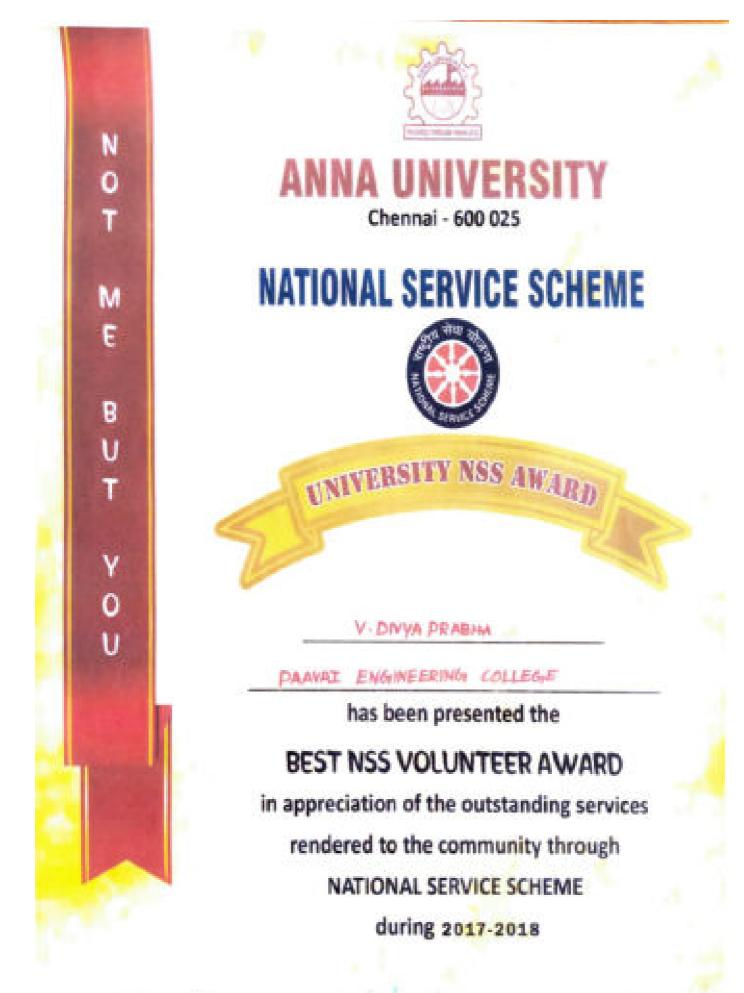

## ANNA UNIVERSITY, CHENNAI NATIONAL SERVICE SCHEME (Golden Jubilee Year -1969 - 2019)

2018 - 19

### Certificate

MR.C.RATHNAKUMAR PAAVAI ENGINEERING COLLEGE, NAMAKKAL has been bestowed with

Best N.S.S. Programme Officer Award for the year 2018-19 in recognition of the meritorious service rendered under N.S.S.

Programme Coordinator, NSS **Anna University** 

Registro Anno University

1.R. Sporappa Dr. M.K. SURAPPI

Vice Chancellor Anna Universit

15,10,2019