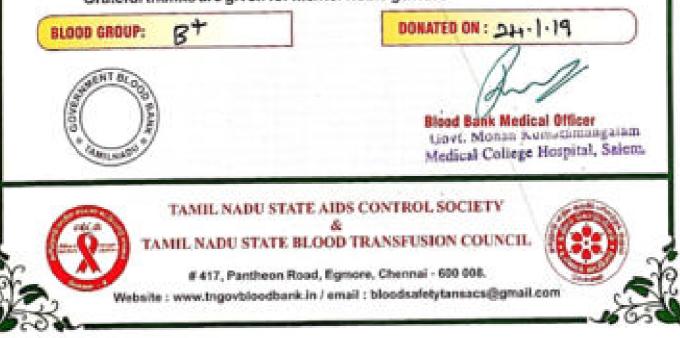

#### TAMILNADU STATE AIDS CONTROL SOCIETY AND STATE BLOOD TRANSFUSION COUNCIL

awarded this certificate of honour with hearty congratulations and sincere appreciation for his / her voluntary blood donation in service to suffering patients.

He / she has rendered a splendid Social Service of High Order.

Grateful thanks are given for his/her noble gesture

DONATED ON : 18/9/19

Blood Back Medical Officer Blood Back Medical Officer Blood Back Storical Corricer, Bovernmen Descriter Read Capiter Liongilla,

& TAMIL NADU STATE BLOOD TRANSFUSION COUNCIL

# 417, Pantheon Road, Egmore, Chennal - 600 608. Website : www.tngovbloodbank.in / email : bloodsafetytansacs@gmail.com

TAMIL NADU STATE AIDS CONTROL SOCIETY