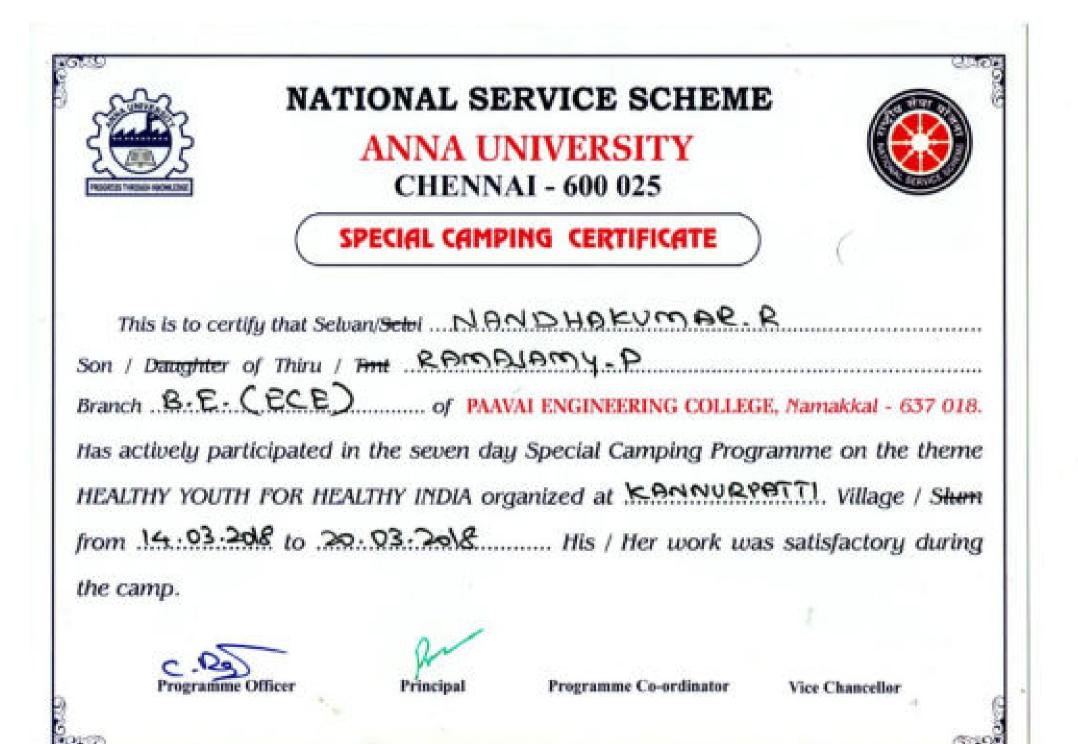

# National Youth Development Camp - 2019 राष्ट्रीय स्तरीय युवा - विकास शिविर - 2019 Organised by

Humari Udan Apno ke Liye Seva Sansthan

Sr. No. 753

Certificate of Participation

This is to certify that Mr./Mrs./Dr. NANDHA KOMAR . R

Son/Daughter of sh. <u>P. RAMASAMY</u> Organization/ institute of <u>PAAVAX ENGINEERING COLLEGE</u>, <u>TAMILNIDU</u> has participated in National Level Youth Development Camp on the theme of Motivational and Learning held at Dada Bhagwan Swa-Sanskar Kendra, Tivari, Jodhpur (Rajasthan) From 16 Sept. to 20 Sept., 2019

Camp Management Head : Advocate Ramniwas

Group Are Chairman : Alay Singh Rajpurohit General Secretary & Spokesperson Jodhpur Dehat District Congress Committee Punit Jangu