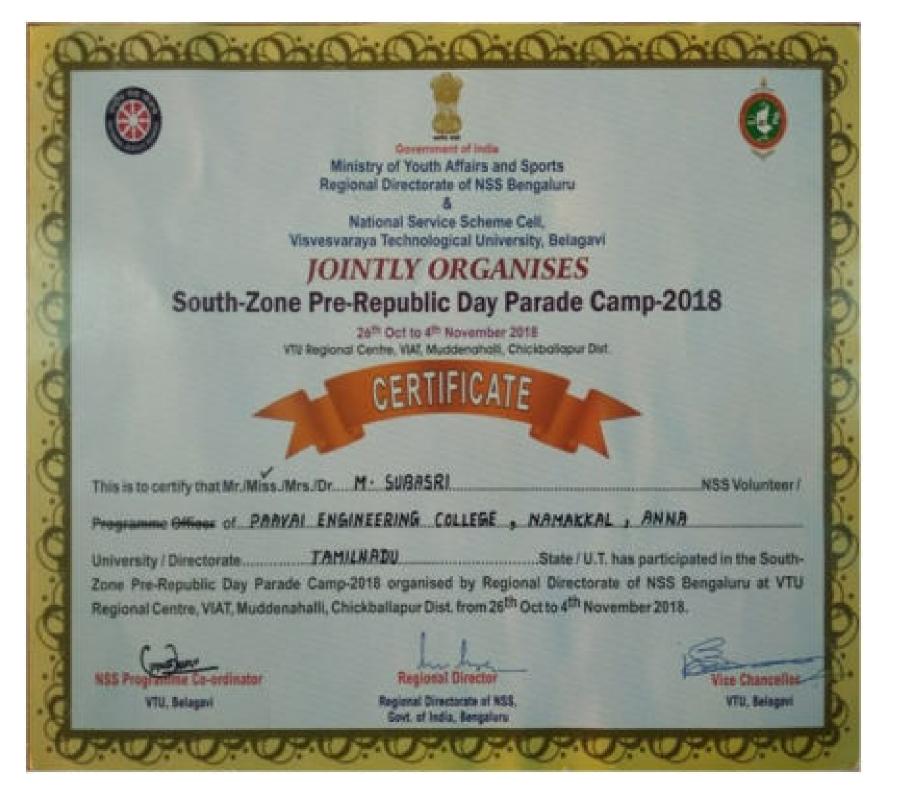

#### ACADEMIC YEAR (2019-2020)

| Name of the activity                           | Name of the Award/<br>recognition                                  | Name of the Awarding<br>government/<br>government recognised<br>bodies                          | Year of<br>award | No. of<br>Students/<br>Teachers<br>Awarded |
|------------------------------------------------|--------------------------------------------------------------------|-------------------------------------------------------------------------------------------------|------------------|--------------------------------------------|
| Best NSS Programme<br>Officer                  | Best NSS Programme<br>Officer Award for the year<br>2018-2019      | Anna University,<br>Chennai                                                                     | 2019-2020        | 1                                          |
| NSS Best Volunteer                             | Best NSS Volunteer<br>Award for the year 2018-<br>2019             | Anna University,<br>Chennai                                                                     | 2019-2020        | 1                                          |
| Blood Donation Camp<br>(24.07.2019)            | Blood Donation Camp<br>Appreciation                                | Government Hospital,<br>Rasipuram                                                               | 2019-2020        | 62                                         |
| Blood Donation Camp<br>(24.07.2019)            | Blood Donation Camp<br>Appreciation                                | Salem Blood Bank,<br>Salem                                                                      | 2019-2020        | 153                                        |
| Blood Donation Camp<br>(18.09.2019)            | Blood Donation Camp<br>Appreciation                                | Government Hospital,<br>Namakkal                                                                | 2019-2020        | 80                                         |
| Blood Donation Camp<br>(04.02.2020)            | Blood Donation Camp<br>Appreciation                                | Sree Jayam Ortho and<br>Multi Speciality<br>Hospital, Salem and<br>Rainbow Blood Bank,<br>Karur | 2019-2020        | 133                                        |
| National Youth<br>Development Camp<br>- 2019   | National Youth<br>Development Camp-2019                            | Humari Udan Apno Ke<br>Liye Seva Sansthan,<br>Jodhpur, Rajasthan                                | 2019-2020        | 6                                          |
| National Youth Camp-<br>2019                   | National Youth Camp-2019                                           | National Institute of<br>Culture and Education,<br>Wardha, Maharastra                           | 2019-2020        | 10                                         |
| Republic Day Parade<br>Camp-2020, New<br>Delhi | Republic Day Parade Camp-<br>2020, New Delhi                       | Government of India                                                                             | 2019-2020        | 1                                          |
| State Level Adventure<br>Camp-2020             | State Level Adventure<br>Camp-2020                                 | Tamil State NSS Cell,<br>Anna University,<br>Chennai                                            | 2019-2020        | 13                                         |
| NSS South Zone PRE-<br>RD-2019 Camp            | NSS South Zone PRE-RD-<br>2019 Selection                           | National Service<br>Scheme, Ministry of<br>Youth Affairs and<br>Sports, Chennai                 | 2019-2020        | 1                                          |
| NSS South Zone PRE-<br>RD-2019 Camp            | Most Valuable Student<br>award for best<br>performance in the Camp | National Service<br>Scheme, Ministry of<br>Youth Affairs and<br>Sports, Chennai                 | 2019-2020        | 1                                          |