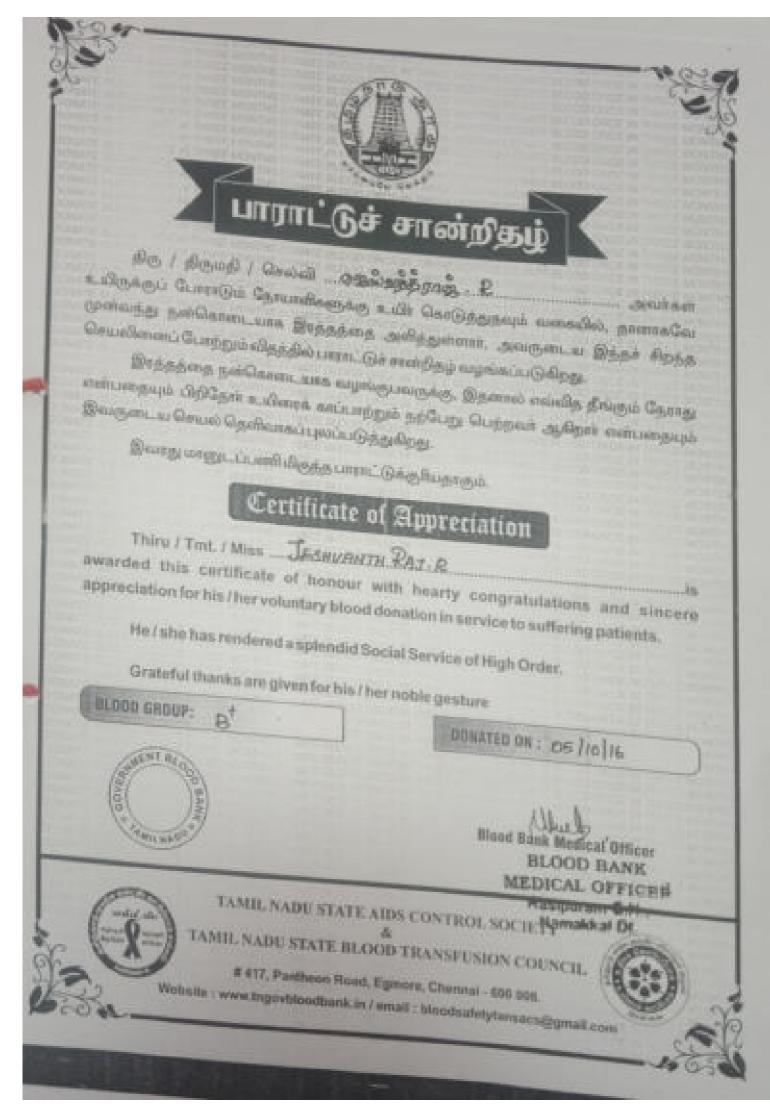

#### TAMILNADU STATE AIDS CONTROL SOCIETY AND STATE BLOOD TRANSFUSION COUNCIL

awarded this certificate of honour with hearty congratulations and sincere appreciation for his / her voluntary blood donation in service to suffering patients.

He / she has rendered a splendid Social Service of High Order.

Grateful thanks are given for his/her noble gesture

DONATED ON : 18/9/19

Blood Back Medical Officer Blood Back Medical Officer Blood Back Storical Corricer, Bovernmen Descriter Read Capiter Liongilla,

& TAMIL NADU STATE BLOOD TRANSFUSION COUNCIL

# 417, Pantheon Road, Egmore, Chennal - 600 608. Website : www.tngovbloodbank.in / email : bloodsafetytansacs@gmail.com

TAMIL NADU STATE AIDS CONTROL SOCIETY