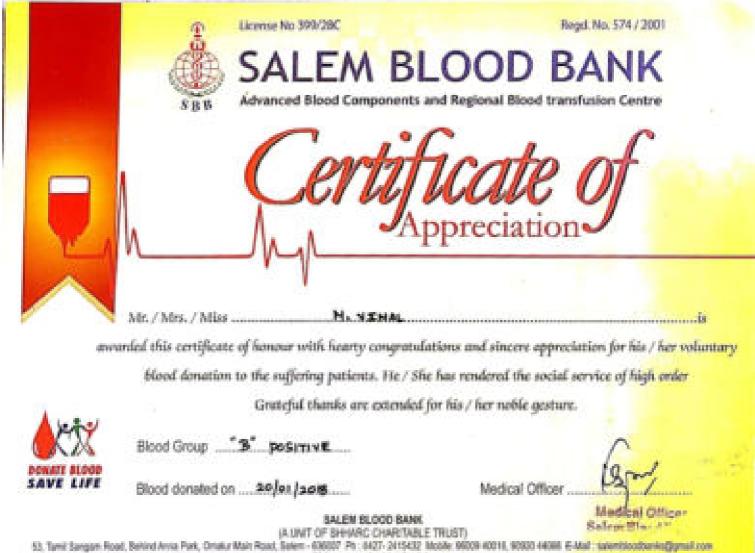

#### ACADEMIC YEAR (2019-2020)

| Name of the activity                           | Name of the Award/<br>recognition                                  | Name of the Awarding<br>government/<br>government recognised<br>bodies                          | Year of<br>award | No. of<br>Students/<br>Teachers<br>Awarded |
|------------------------------------------------|--------------------------------------------------------------------|-------------------------------------------------------------------------------------------------|------------------|--------------------------------------------|
| Best NSS Programme<br>Officer                  | Best NSS Programme<br>Officer Award for the year<br>2018-2019      | Anna University,<br>Chennai                                                                     | 2019-2020        | 1                                          |
| NSS Best Volunteer                             | Best NSS Volunteer<br>Award for the year 2018-<br>2019             | Anna University,<br>Chennai                                                                     | 2019-2020        | 1                                          |
| Blood Donation Camp<br>(24.07.2019)            | Blood Donation Camp<br>Appreciation                                | Government Hospital,<br>Rasipuram                                                               | 2019-2020        | 62                                         |
| Blood Donation Camp<br>(24.07.2019)            | Blood Donation Camp<br>Appreciation                                | Salem Blood Bank,<br>Salem                                                                      | 2019-2020        | 153                                        |
| Blood Donation Camp<br>(18.09.2019)            | Blood Donation Camp<br>Appreciation                                | Government Hospital,<br>Namakkal                                                                | 2019-2020        | 80                                         |
| Blood Donation Camp<br>(04.02.2020)            | Blood Donation Camp<br>Appreciation                                | Sree Jayam Ortho and<br>Multi Speciality<br>Hospital, Salem and<br>Rainbow Blood Bank,<br>Karur | 2019-2020        | 133                                        |
| National Youth<br>Development Camp<br>- 2019   | National Youth<br>Development Camp-2019                            | Humari Udan Apno Ke<br>Liye Seva Sansthan,<br>Jodhpur, Rajasthan                                | 2019-2020        | 6                                          |
| National Youth Camp-<br>2019                   | National Youth Camp-2019                                           | National Institute of<br>Culture and Education,<br>Wardha, Maharastra                           | 2019-2020        | 10                                         |
| Republic Day Parade<br>Camp-2020, New<br>Delhi | Republic Day Parade Camp-<br>2020, New Delhi                       | Government of India                                                                             | 2019-2020        | 1                                          |
| State Level Adventure<br>Camp-2020             | State Level Adventure<br>Camp-2020                                 | Tamil State NSS Cell,<br>Anna University,<br>Chennai                                            | 2019-2020        | 13                                         |
| NSS South Zone PRE-<br>RD-2019 Camp            | NSS South Zone PRE-RD-<br>2019 Selection                           | National Service<br>Scheme, Ministry of<br>Youth Affairs and<br>Sports, Chennai                 | 2019-2020        | 1                                          |
| NSS South Zone PRE-<br>RD-2019 Camp            | Most Valuable Student<br>award for best<br>performance in the Camp | National Service<br>Scheme, Ministry of<br>Youth Affairs and<br>Sports, Chennai                 | 2019-2020        | 1                                          |

| Anna University Pre-<br>RD Camp- 2019                                               | Anna University Pre-RD<br>Camp- 2019 Selection                                   | National Service<br>Scheme, Anna<br>University, Chennai                                                            | 2019-2020 | 2  |
|-------------------------------------------------------------------------------------|----------------------------------------------------------------------------------|--------------------------------------------------------------------------------------------------------------------|-----------|----|
| International<br>Workshop On<br>Empowering Youth<br>Through NSS For<br>Global Goals | International Workshop On<br>Empowering Touth<br>Through NSS For Global<br>Goals | Tamil Nadu State NSS<br>Cell, Directorate of<br>Collegiate Educatio,<br>Tamil Nadu and<br>National College, Trichy | 2019-2020 | 13 |
| District Skill<br>Competition 2020                                                  | Tamil Nadu Skill<br>Development Corporation<br>(TNSDC)                           | Tamil Nadu Skill<br>Development<br>Corporation (TNSDC)                                                             | 2019-2020 | 2  |
| District Skill<br>Competition 2020                                                  | Tamil Nadu Skill<br>Development Corporation<br>(TNSDC)                           | Tamil Nadu Skill<br>Development<br>Corporation (TNSDC)                                                             | 2019-2020 | 2  |
| Blood Donation<br>Appreciation Award<br>for the year 2018-<br>2019 (14.02.2020)     | Blood Donation<br>Appreciation Award for<br>the year 2018-2019                   | Government Hospital,<br>Namakkal                                                                                   | 2019-2020 | 1  |
| Blood Donation<br>Appreciation Award<br>for the year 2018-<br>2019 (14.02.2020)     | Blood Donation<br>Appreciation Award for<br>the year 2018-2019                   | Government Hospital,<br>Rasipuram                                                                                  | 2019-2020 | 1  |
| Blood Donation Camp<br>(24.07.2019)                                                 | Blood Donation<br>Appreciation                                                   | Salem Blood Bank,<br>Salem                                                                                         | 2019-2020 | 1  |
| Blood Donation Camp<br>(18.09.2019)                                                 | Blood Donation<br>Appreciation                                                   | Government Hospital,<br>Namakkal                                                                                   | 2019-2020 | 1  |
| Blood Donation Camp<br>(04.02.2020)                                                 | Blood Donation<br>Appreciation                                                   | Rainbow Blood Bank,<br>Karur                                                                                       | 2019-2020 | 1  |
| District Level Tamil<br>Speaking Competition                                        | Won Second place in<br>District Level Tamil<br>Speaking Competition              | Tamil Development<br>Department, Namakkal                                                                          | 2019-2020 | 1  |
| National Level<br>Competition On<br>Culture And Heritage<br>Arts -2019              | Won Third Prize in<br>Oyilattam Competition                                      | Arasu Engineering<br>College, Kumbakonam.                                                                          | 2019-2020 | 1  |
| National Level<br>Competition On<br>Culture And Heritage<br>Arts -2019              | Won Third Prize in<br>Oyilattam Competition                                      | Arasu Engineering<br>College, Kumbakonam.                                                                          | 2019-2020 | 1  |
| National Level<br>Competition On<br>Culture And Heritage<br>Arts -2019              | Participation in Oyilattam<br>Competition                                        | Arasu Engineering<br>College, Kumbakonam.                                                                          | 2019-2020 | 1  |
| National Level<br>Competition On<br>Culture And Heritage<br>Arts -2019              | Won Second Prize in<br>Karakattam Competition                                    | Arasu Engineering<br>College, Kumbakonam.                                                                          | 2019-2020 | 1  |