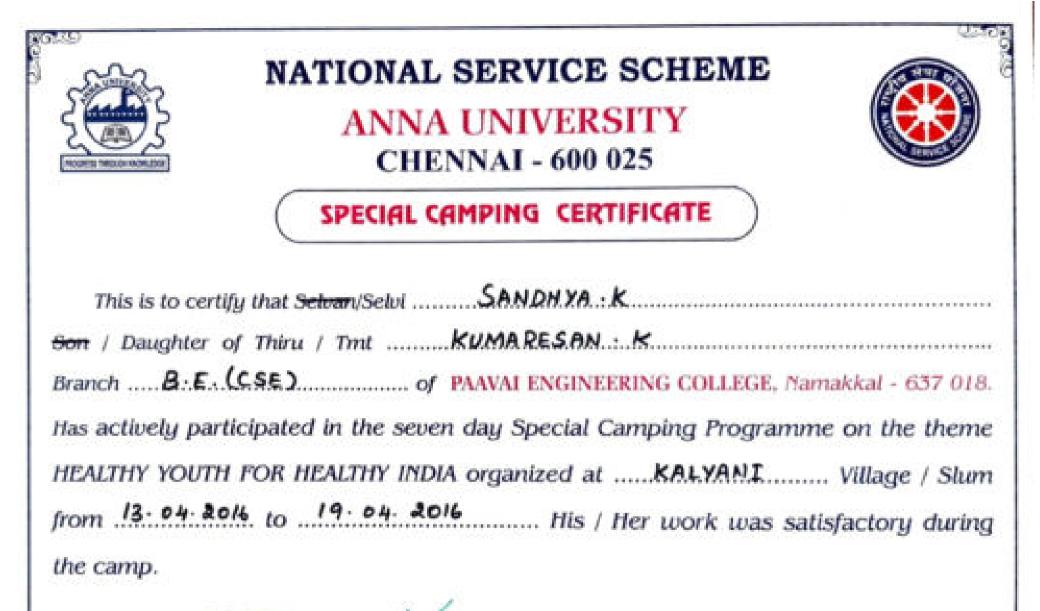

---------------------------------------------|
| Son / Pergetter of Thiru / Post                                                    |
| BLANCH MECHATRONSES                                                                |
| Itas actively participated in the seven day Special Camping Programme on the theme |
| HEALTHY YOUTH FOR HEALTHY INDIA organized at                                       |
| from .13-4-14 to                                                                   |
| the camp.                                                                          |
|                                                                                    |



Principal:

Programme Ca-ordinator

Vice Chancellor.

NATIONAL SERVICE SCHEME



Programme Officer

Programme Co-ordinator

Vice Chancellor



Programme Officer

Principal

Programme Co-ordinator

Vice Chancellor