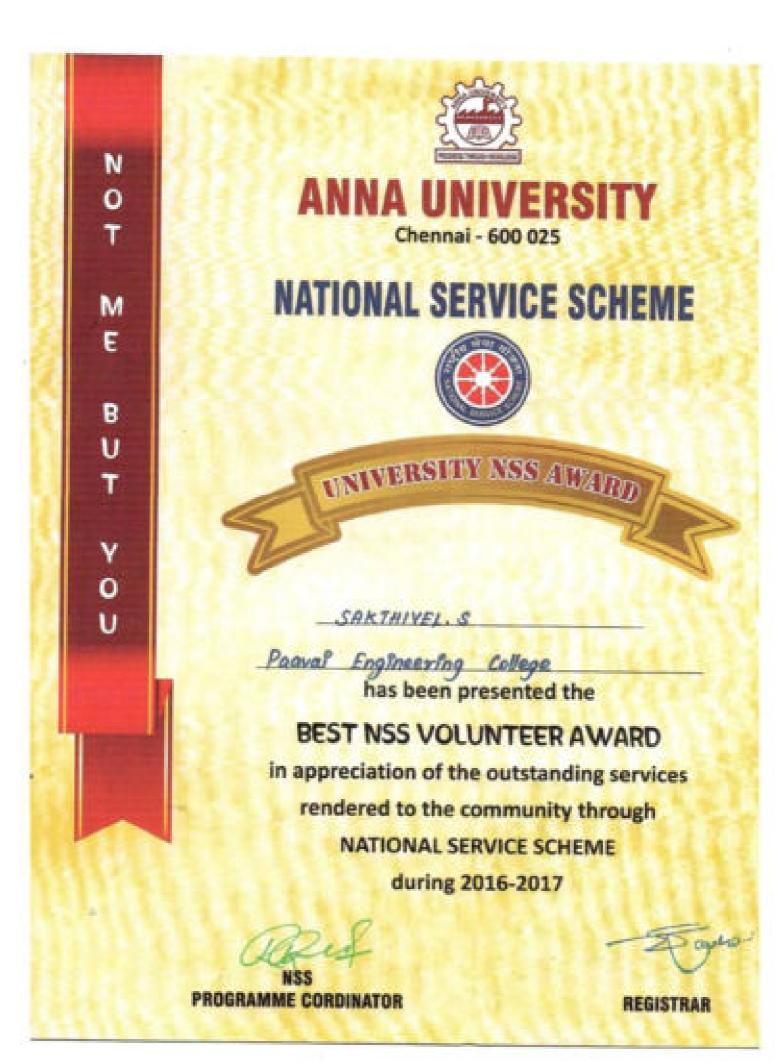

## ANNA UNIVERSITY, CHENNAI NATIONAL SERVICE SCHEME (Golden Jubilee Year -1969 - 2019)

2018 - 19

## Certificate

SUBASRI.M

PAAVAI ENGINEERING COLLEGE, NAMAKKAL

has been bestowed with

Best N.S.S. Volunteer Award

for the year 2018-19 in recognition of the meritorious service rendered under N.S.S.

DE L. KARUHAMOORTHY

Registrar Anna University Vice Chancellor Anna University

15.10.2019

Programme Coordinator, NSS

Anna University