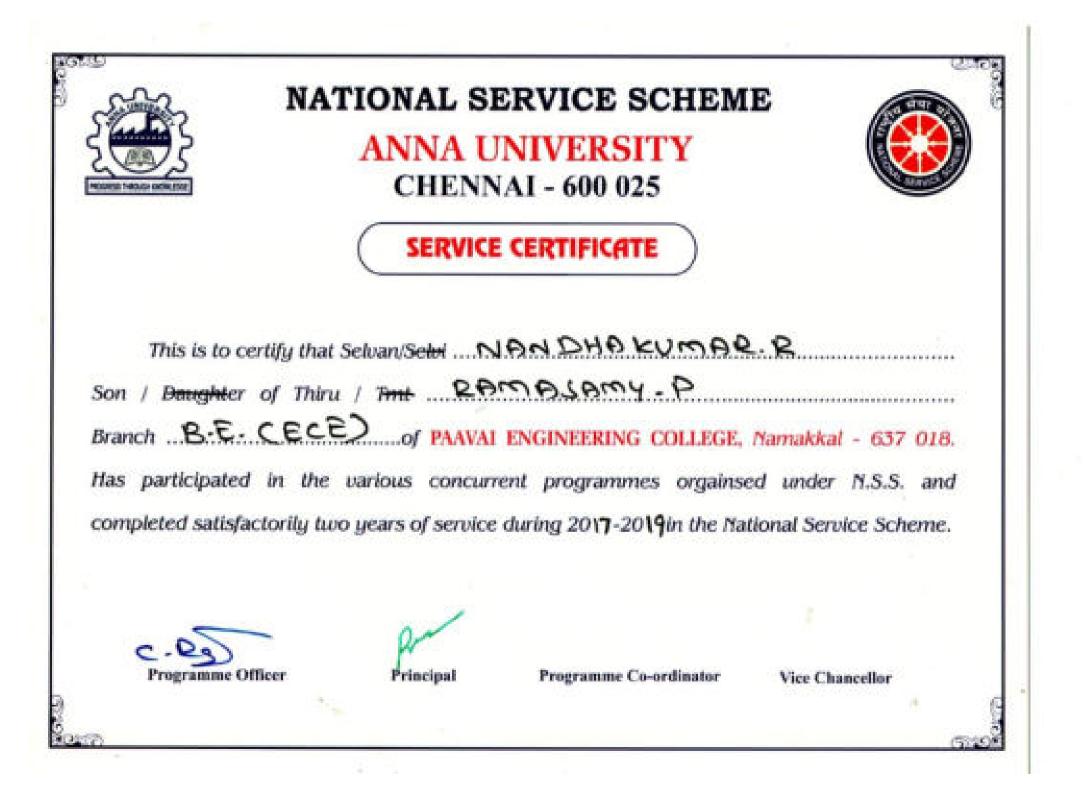

# National Youth Development Camp - 2019 राष्ट्रीय स्तरीय युवा - विकास शिविर - 2019 Organised by

Humari Udan Apno ke Liye Seva Sansthan

Sr. No. 753

Certificate of Participation

This is to certify that Mr./Mrs./Dr. NANDHA KOMAR . R

Son/Daughter of sh. <u>P. RAMASAMY</u> Organization/ institute of <u>PAAVAX ENGINEERING COLLEGE</u>, <u>TAMILNIDU</u> has participated in National Level Youth Development Camp on the theme of Motivational and Learning held at Dada Bhagwan Swa-Sanskar Kendra, Tivari, Jodhpur (Rajasthan) From 16 Sept. to 20 Sept., 2019

Camp Management Head : Advocate Ramniwas

Group Are Chairman : Alay Singh Rajpurohit General Secretary & Spokesperson Jodhpur Dehat District Congress Committee Punit Jangu