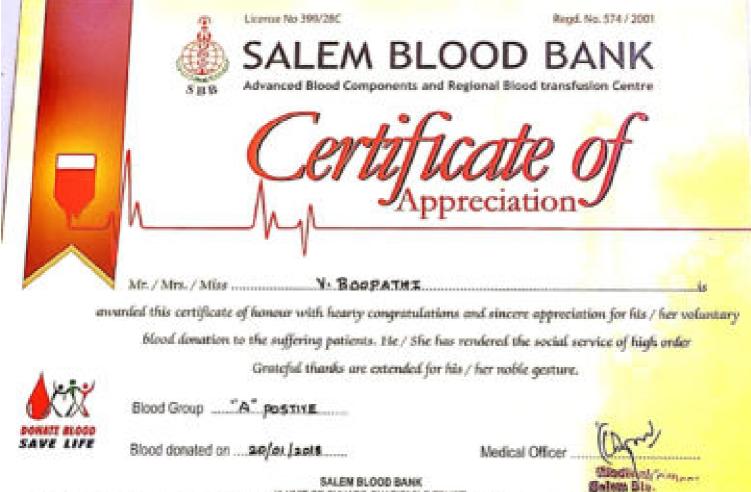

#### ACADEMIC YEAR (2019-2020)

| Name of the activity                           | Name of the Award/<br>recognition                                  | Name of the Awarding<br>government/<br>government recognised<br>bodies                          | Year of<br>award | No. of<br>Students/<br>Teachers<br>Awarded |
|------------------------------------------------|--------------------------------------------------------------------|-------------------------------------------------------------------------------------------------|------------------|--------------------------------------------|
| Best NSS Programme<br>Officer                  | Best NSS Programme<br>Officer Award for the year<br>2018-2019      | Anna University,<br>Chennai                                                                     | 2019-2020        | 1                                          |
| NSS Best Volunteer                             | Best NSS Volunteer<br>Award for the year 2018-<br>2019             | Anna University,<br>Chennai                                                                     | 2019-2020        | 1                                          |
| Blood Donation Camp<br>(24.07.2019)            | Blood Donation Camp<br>Appreciation                                | Government Hospital,<br>Rasipuram                                                               | 2019-2020        | 62                                         |
| Blood Donation Camp<br>(24.07.2019)            | Blood Donation Camp<br>Appreciation                                | Salem Blood Bank,<br>Salem                                                                      | 2019-2020        | 153                                        |
| Blood Donation Camp<br>(18.09.2019)            | Blood Donation Camp<br>Appreciation                                | Government Hospital,<br>Namakkal                                                                | 2019-2020        | 80                                         |
| Blood Donation Camp<br>(04.02.2020)            | Blood Donation Camp<br>Appreciation                                | Sree Jayam Ortho and<br>Multi Speciality<br>Hospital, Salem and<br>Rainbow Blood Bank,<br>Karur | 2019-2020        | 133                                        |
| National Youth<br>Development Camp<br>- 2019   | National Youth<br>Development Camp-2019                            | Humari Udan Apno Ke<br>Liye Seva Sansthan,<br>Jodhpur, Rajasthan                                | 2019-2020        | 6                                          |
| National Youth Camp-<br>2019                   | National Youth Camp-2019                                           | National Institute of<br>Culture and Education,<br>Wardha, Maharastra                           | 2019-2020        | 10                                         |
| Republic Day Parade<br>Camp-2020, New<br>Delhi | Republic Day Parade Camp-<br>2020, New Delhi                       | Government of India                                                                             | 2019-2020        | 1                                          |
| State Level Adventure<br>Camp-2020             | State Level Adventure<br>Camp-2020                                 | Tamil State NSS Cell,<br>Anna University,<br>Chennai                                            | 2019-2020        | 13                                         |
| NSS South Zone PRE-<br>RD-2019 Camp            | NSS South Zone PRE-RD-<br>2019 Selection                           | National Service<br>Scheme, Ministry of<br>Youth Affairs and<br>Sports, Chennai                 | 2019-2020        | 1                                          |
| NSS South Zone PRE-<br>RD-2019 Camp            | Most Valuable Student<br>award for best<br>performance in the Camp | National Service<br>Scheme, Ministry of<br>Youth Affairs and<br>Sports, Chennai                 | 2019-2020        | 1                                          |

| Anna University Pre-<br>RD Camp- 2019                                               | Anna University Pre-RD<br>Camp- 2019 Selection                                   | National Service<br>Scheme, Anna<br>University, Chennai                                                            | 2019-2020 | 2  |
|-------------------------------------------------------------------------------------|----------------------------------------------------------------------------------|--------------------------------------------------------------------------------------------------------------------|-----------|----|
| International<br>Workshop On<br>Empowering Youth<br>Through NSS For<br>Global Goals | International Workshop On<br>Empowering Touth<br>Through NSS For Global<br>Goals | Tamil Nadu State NSS<br>Cell, Directorate of<br>Collegiate Educatio,<br>Tamil Nadu and<br>National College, Trichy | 2019-2020 | 13 |
| District Skill<br>Competition 2020                                                  | Tamil Nadu Skill<br>Development Corporation<br>(TNSDC)                           | Tamil Nadu Skill<br>Development<br>Corporation (TNSDC)                                                             | 2019-2020 | 2  |
| District Skill<br>Competition 2020                                                  | Tamil Nadu Skill<br>Development Corporation<br>(TNSDC)                           | Tamil Nadu Skill<br>Development<br>Corporation (TNSDC)                                                             | 2019-2020 | 2  |
| Blood Donation<br>Appreciation Award<br>for the year 2018-<br>2019 (14.02.2020)     | Blood Donation<br>Appreciation Award for<br>the year 2018-2019                   | Government Hospital,<br>Namakkal                                                                                   | 2019-2020 | 1  |
| Blood Donation<br>Appreciation Award<br>for the year 2018-<br>2019 (14.02.2020)     | Blood Donation<br>Appreciation Award for<br>the year 2018-2019                   | Government Hospital,<br>Rasipuram                                                                                  | 2019-2020 | 1  |
| Blood Donation Camp<br>(24.07.2019)                                                 | Blood Donation<br>Appreciation                                                   | Salem Blood Bank,<br>Salem                                                                                         | 2019-2020 | 1  |
| Blood Donation Camp<br>(18.09.2019)                                                 | Blood Donation<br>Appreciation                                                   | Government Hospital,<br>Namakkal                                                                                   | 2019-2020 | 1  |
| Blood Donation Camp<br>(04.02.2020)                                                 | Blood Donation<br>Appreciation                                                   | Rainbow Blood Bank,<br>Karur                                                                                       | 2019-2020 | 1  |
| District Level Tamil<br>Speaking Competition                                        | Won Second place in<br>District Level Tamil<br>Speaking Competition              | Tamil Development<br>Department, Namakkal                                                                          | 2019-2020 | 1  |
| National Level<br>Competition On<br>Culture And Heritage<br>Arts -2019              | Won Third Prize in<br>Oyilattam Competition                                      | Arasu Engineering<br>College, Kumbakonam.                                                                          | 2019-2020 | 1  |
| National Level<br>Competition On<br>Culture And Heritage<br>Arts -2019              | Won Third Prize in<br>Oyilattam Competition                                      | Arasu Engineering<br>College, Kumbakonam.                                                                          | 2019-2020 | 1  |
| National Level<br>Competition On<br>Culture And Heritage<br>Arts -2019              | Participation in Oyilattam<br>Competition                                        | Arasu Engineering<br>College, Kumbakonam.                                                                          | 2019-2020 | 1  |
| National Level<br>Competition On<br>Culture And Heritage<br>Arts -2019              | Won Second Prize in<br>Karakattam Competition                                    | Arasu Engineering<br>College, Kumbakonam.                                                                          | 2019-2020 | 1  |