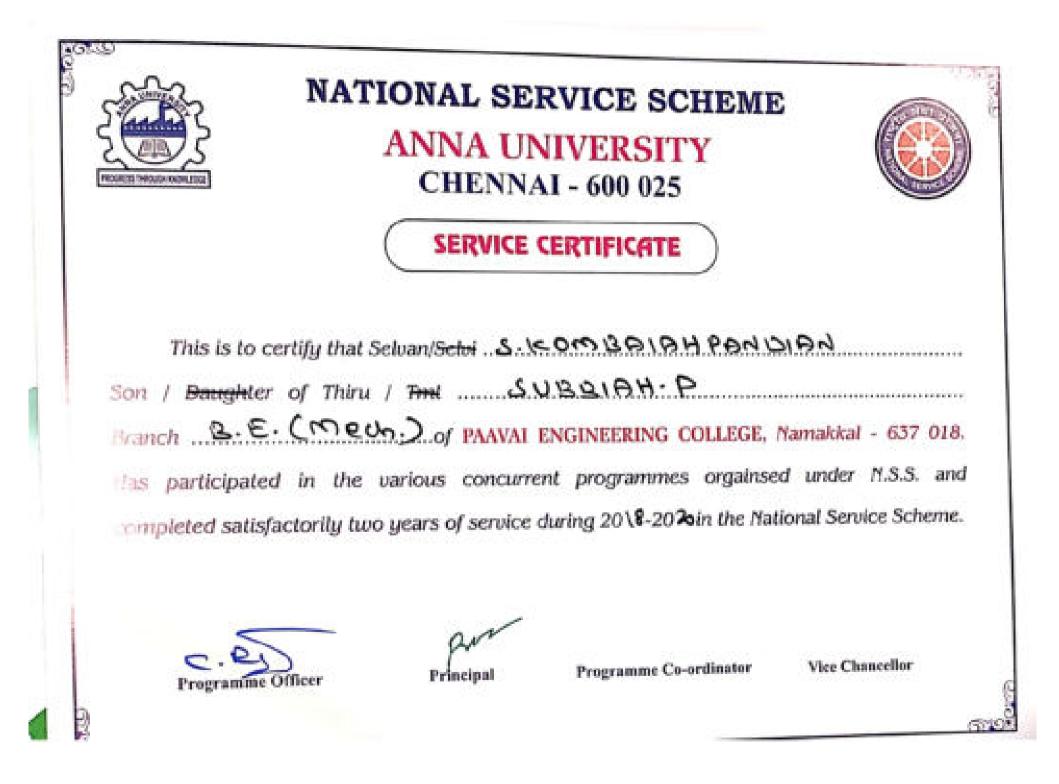

### National Youth Development Camp - 2019 राष्ट्रीय स्तरीय युवा - विकास शिविर - 2019 Organised by Humari Udan Apno ke Liye Seva Sansthan Certificate of Participation Sr. No. 758 This is to certify that Mr./Mrs./Dr. S. KOMBAZAH PANDZAN Son/Daughter of sh. P. SUBBAIAH Organization/ institute of PAAVAI ENGINEERING COLLEGE, TAMIL NADU \_\_\_\_ has participated in National Level Youth Development Camp on the theme of Motivational and Learning held at Dada Bhagwan Swa-Sanskar Kendra, Tivari, Jodhpur (Rajasthan) From 16 Sept. to 20 Sept., 2019 ल्याजय हिंस General Secretary & Spokesperson Camp Management Head : Chairman : Jodhpur Dehat District Congress Committee Advocate Ramniwas Alay Singh Raipurchit Punit Jangu