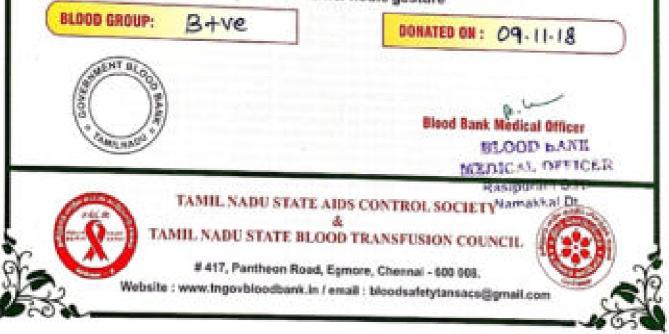

#### TAMILNADU STATE AIDS CONTROL SOCIETY AND STATE BLOOD TRANSFUSION COUNCIL

awarded this certificate of honour with hearty congratulations and sincere appreciation for his / her voluntary blood donation in service to suffering patients.

He / she has rendered a splendid Social Service of High Order.

Grateful thanks are given for his/her noble gesture

DONATED ON : 18/9/19

Blood Back Medical Officer Blood Back Medical Officer Blood Back Storical Corricer, Bovernmen Descriter Read Capiter Liongilla,

& TAMIL NADU STATE BLOOD TRANSFUSION COUNCIL

# 417, Pantheon Road, Egmore, Chennal - 600 608. Website : www.tngovbloodbank.in / email : bloodsafetytansacs@gmail.com

TAMIL NADU STATE AIDS CONTROL SOCIETY