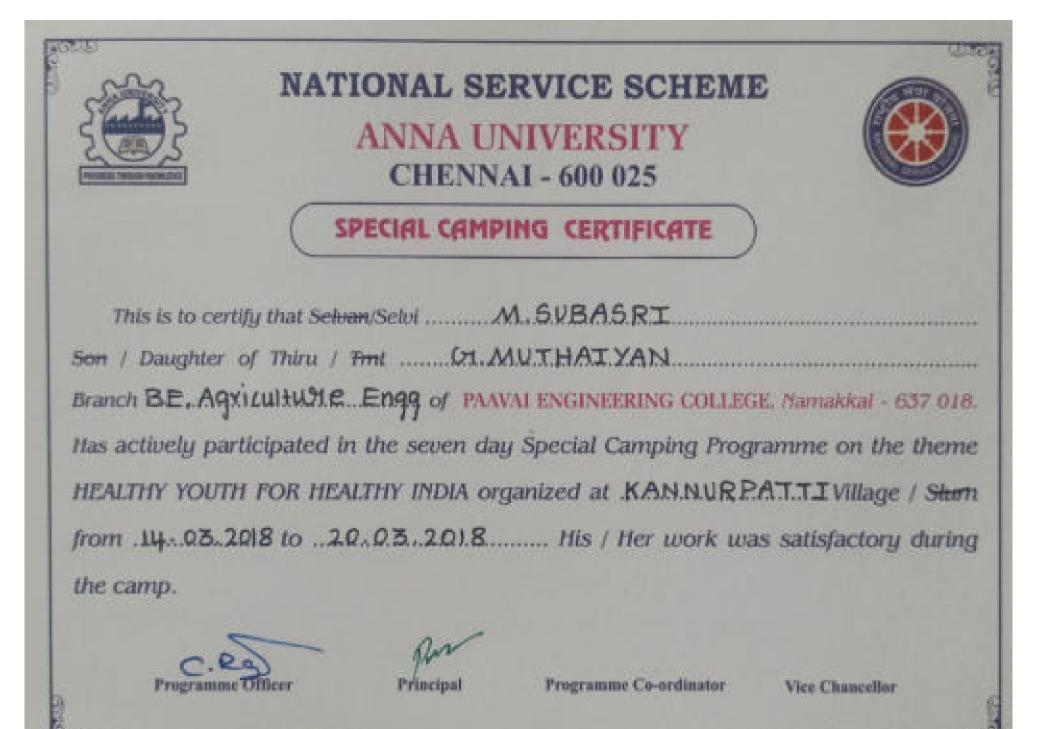

Sushri, Praveena Desai

Shri.Manoj jena General Secretary VS P georand a

Shri, Bishnu charan panda Chairman, ALCE

Dr./Mr./Ms\_\_\_\_M.SUBASRI

Volunteer/Programme Officer of ANNA UNIVERSITY – TN\_\_\_has Participated in the National Youth Camp-2019 organized by National Institute of Culture & Education held at Nivedita Nilayam, Wardha, Maharastra from 22nd to 26th September 2019.