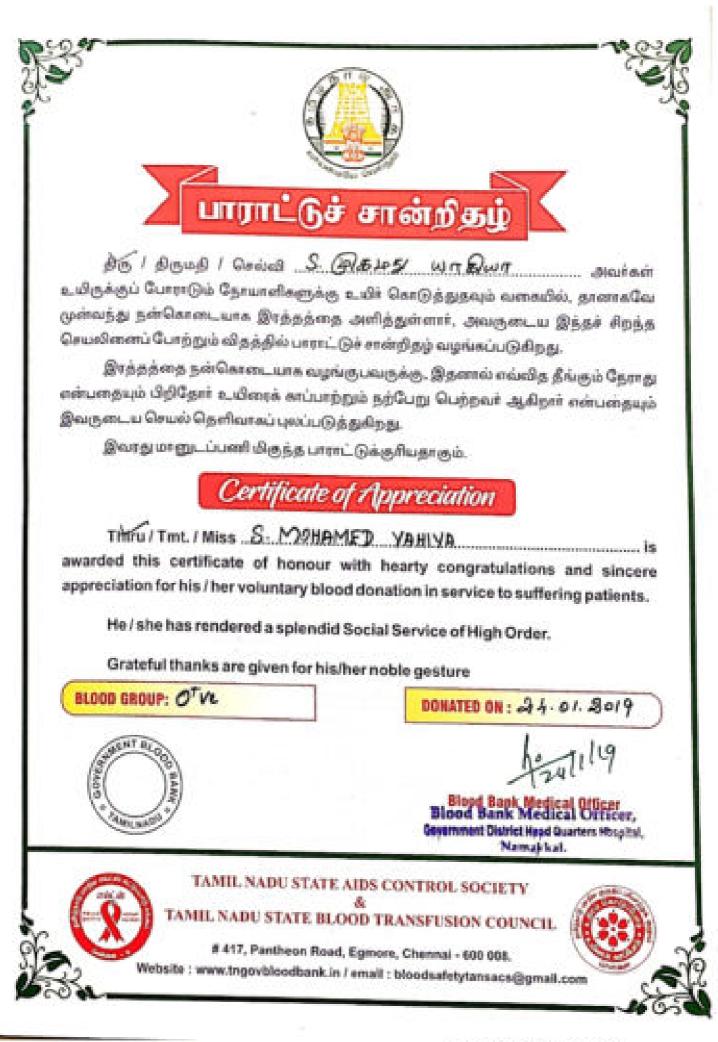

#### TAMILNADU STATE AIDS CONTROL SOCIETY AND STATE BLOOD TRANSFUSION COUNCIL

awarded this certificate of honour with hearty congratulations and sincere appreciation for his / her voluntary blood donation in service to suffering patients.

He / she has rendered a splendid Social Service of High Order.

Grateful thanks are given for his/her noble gesture

DONATED ON : 18/9/19

Blood Back Medical Officer Blood Back Medical Officer Blood Back Storical Corricer, Bovernmen Descriter Read Capiter Liongilla,

& TAMIL NADU STATE BLOOD TRANSFUSION COUNCIL

# 417, Pantheon Road, Egmore, Chennal - 600 608. Website : www.tngovbloodbank.in / email : bloodsafetytansacs@gmail.com

TAMIL NADU STATE AIDS CONTROL SOCIETY