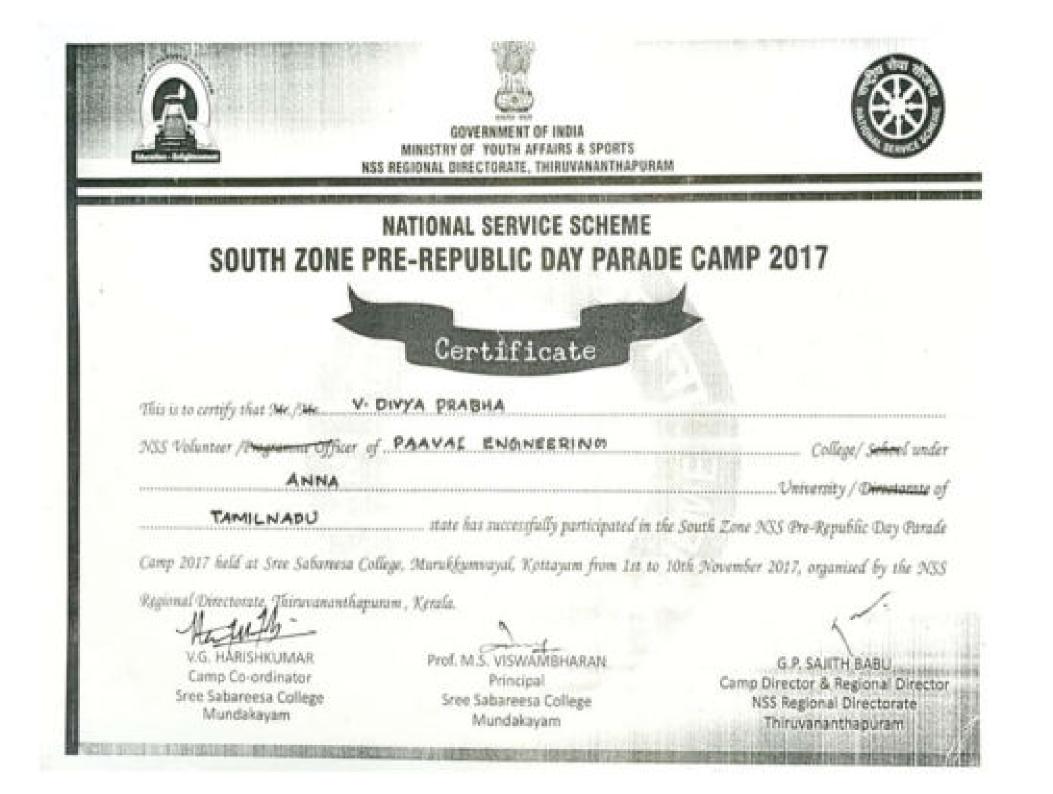

|                                            |                |                                              | P          |                                        |
|--------------------------------------------|----------------|----------------------------------------------|------------|----------------------------------------|
|                                            |                |                                              | 2          |                                        |
|                                            |                | धारत गरः<br>Government<br>युवा कार्यक्रम एवं |            | नय                                     |
|                                            |                | Ministry of Youth A                          | ffairs & S | ports                                  |
|                                            |                |                                              |            |                                        |
|                                            |                |                                              | 9          |                                        |
|                                            |                | प्रमाण                                       | पत्र       |                                        |
|                                            |                | Certifi                                      | cate       |                                        |
| ग्माणित किया जाता है/<br>भी/कुमारी/Mr./Ms. | Certified that | R. SWESHI                                    | KHA        |                                        |
| पुपुत्र/सुपुत्री/Son/Daug                  | hter of M      |                                              |            | MAHARAJAN                              |
| n.से.यो. स्वयंसेबक<br>N.S.S. Volunteer of  | PAAVAI         | ENGINEERING                                  | COLLE      | GE. NAMAKKAL                           |
| तज्य/संघ/State/UT                          | TAMILNA        | DU                                           | ने । से    | 31 जनवरी 2020 तक राष्ट्रीय सेवा योजन   |
|                                            |                |                                              | लप से भाग  | । लिया। has commendably participated i |
| N.S.S. Republic Da                         |                |                                              |            |                                        |

एन. राजा / N. Ba Potesta, po.pet.pet. / Director, N.S.S.

mainsterred

डा० अशोक कुमार ओती / Dr. Ashok Kumar Shroti शिविर विदेशक/Camp Director

Certified that Selvan / Selvi <u>V. KARTHIK RATA</u> Son / Daughter of <u>P. VATYAPURT</u> is a NSS volunteer of <u>ANNA VNIVERSITY (PAAVAT ENDINEERING (OLLECIE)</u> has commendably

volunteered in the State - Level NSS Adventure Camp held at Gundur (Yercaud) on 29-02-2020 and 01-03-2020.

NSS programme co-ordinator Anna university CHENNAI

| Son / Daughter of N. GIOPAL | is a | NSS volunteer of |
|-----------------------------|------|------------------|
| ANNA UNIVERSITY (PAAVAT     |      | (OLLE(TE)        |
|                             |      | has commendably  |