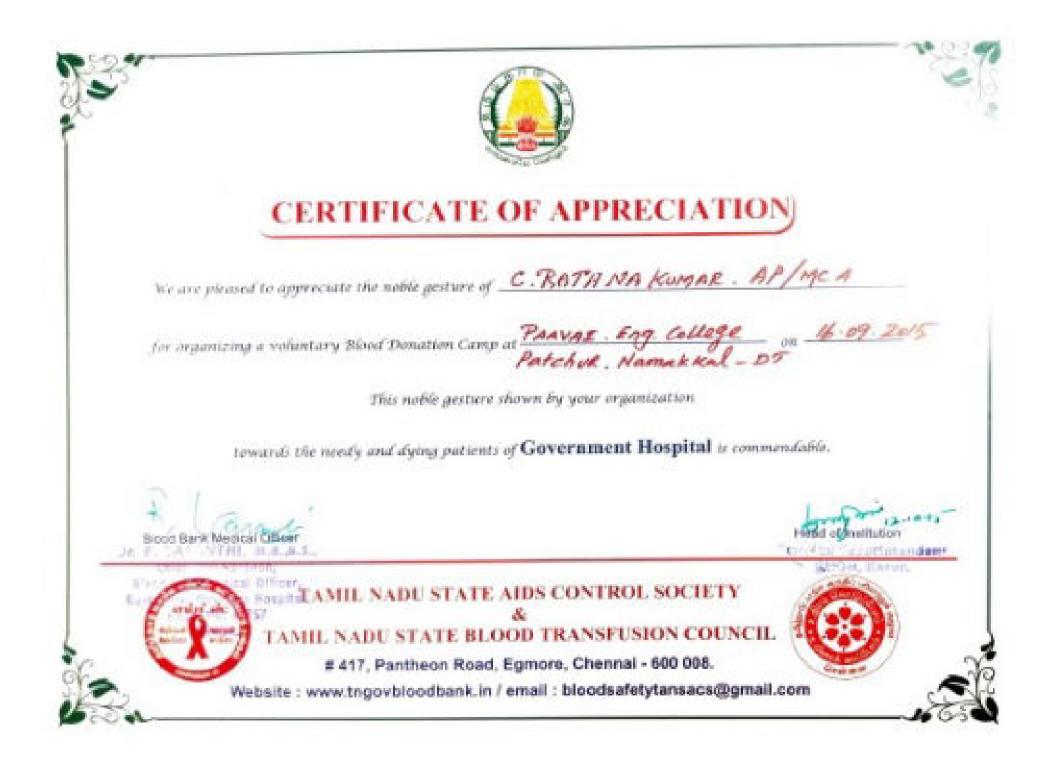

### **CERTIFICATE OF APPRECIATION**

We are pleased to appreciate the noble gesture of PAAVAI ENGINEERING COLLEGE for organizing a voluntary Blood Donation Camp at PAAVAI CAMPUS on 18.09.19.

This noble gesture shown by your organization

towards the needy and dying patients of Government Hospital is commendable.

TOTAL UNITS : 80

Blood Bhnk Medical Officer Is Medical Officeth