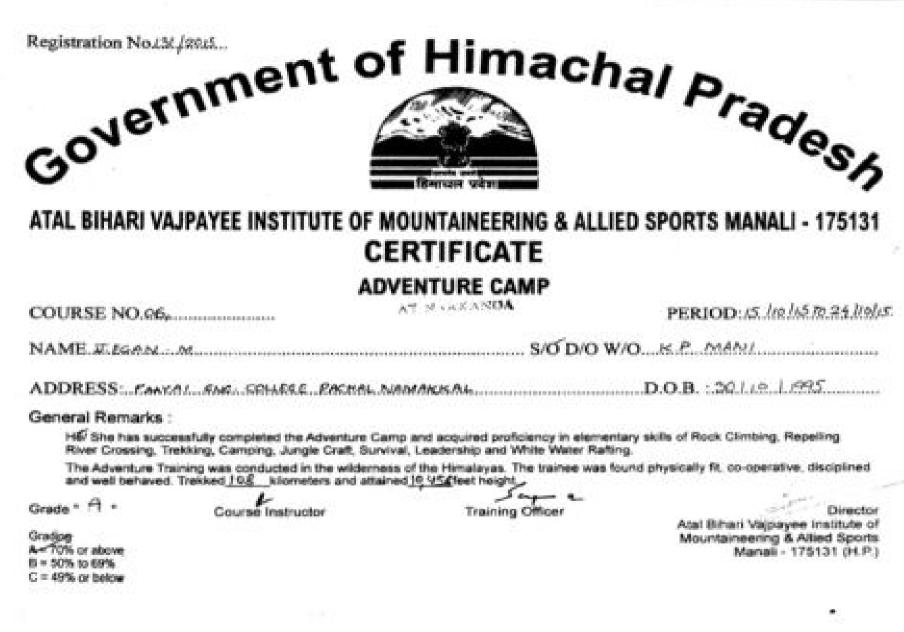

एन. राजा / N. Ba Potesta, po.pet.pet. / Director, N.S.S.

mainsterred

डा० अशोक कुमार ओती / Dr. Ashok Kumar Shroti शिविर विदेशक/Camp Director

Certified that Selvan / Selvi <u>V. KARTHIK RATA</u> Son / Daughter of <u>P. VATYAPURT</u> is a NSS volunteer of <u>ANNA VNIVERSITY (PAAVAT ENDINEERING (OLLECIE)</u> has commendably

volunteered in the State - Level NSS Adventure Camp held at Gundur (Yercaud) on 29-02-2020 and 01-03-2020.

NSS programme co-ordinator Anna university CHENNAI

| Son / Daughter of N. GIOPAL | is a | NSS volunteer of |
|-----------------------------|------|------------------|
| ANNA UNIVERSITY (PAAVAT     |      | (OLLE(TE)        |
|                             |      | has commendably  |

on 29-02-2020 and 01-03-2020.

Dr. R. RAMESH

NSS programme co-ordinator Anna university CHENNAJ