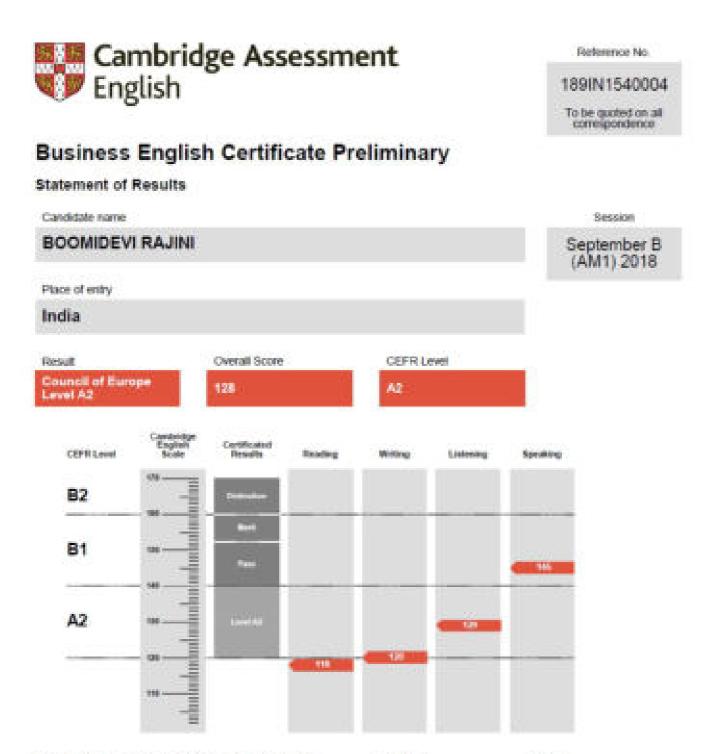

brand for informapair takes for board of additions in successful controls. 
 Results
 Score

 Pass with Distinction
 160 --- 170

 Pass with Merit
 153 --- 159

 Pass
 140 --- 152

 Level A2
 120 --- 139

Candidates who take Bosimess Pretiminary and score between 102 and 119 on the Cantonidge English Scale do not receive a result, CEPR level or certificate.

Cambridge English Scale scores below 102 are not reported for this enamination.

### Other

- X the candidate was absent from part of the examination
- Z the candidate was absent from all parts of the examination Pending - a result cannot be issued at present, but will follow in due counter
- Withheld the candidate should contact their centre for information Exempt - the candidate was not required to sit this part of the examination



Business Pretiminary assesses English used in the context of business at Level B1 in the Council of Europe's Common European Framework of Reference.

Cambidates achieving a Pass with Distinction (between 160 and 17b on the Cambridge English Scale) receive a certificate stafing that they have demonstrated ability at Level 82. Candidates achieving Pass with Merit or Pass (between 140 and 150 on the Cambridge English Scale) receive a certificate at Level 81.

Candidates whose performance is below Level B1. but fails within Level A2 (between 120 and 138 on the Cambridge English Scale), receive a certificate stating that they have demonstrated ability at Level A2.

Examination results can be quickly and securely verified online at www.carsbridgeenglish.org/verifiers

### THIS IS NOT A CERTIFI