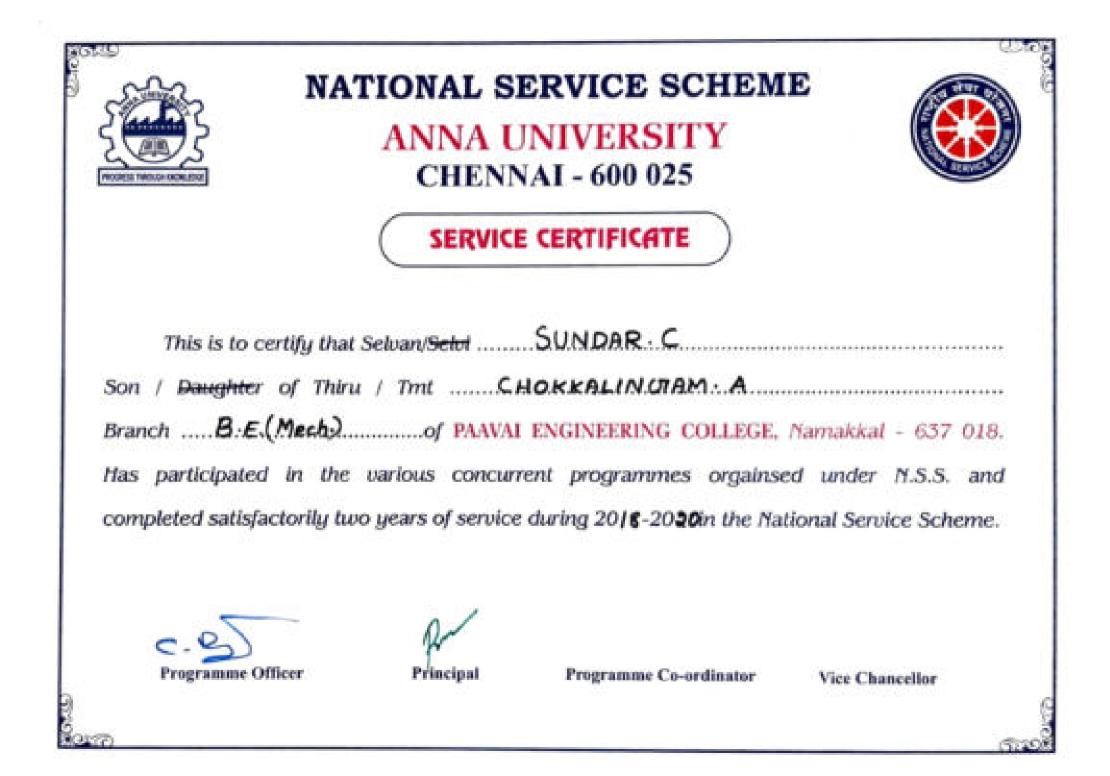

WIT Z

Or./Mr./Ms C. SUNDAR

Cuchei Desugons Daca

Volunteer/Programme Officer of <u>ANNA\_UNIVERSITY - TN</u>has Participated in the National Youth Camp-2019 organized by National Institute of Culture & Education held at Nivedita Nilayam, Wardha, Maharastra from 22nd to 26th September 2019.