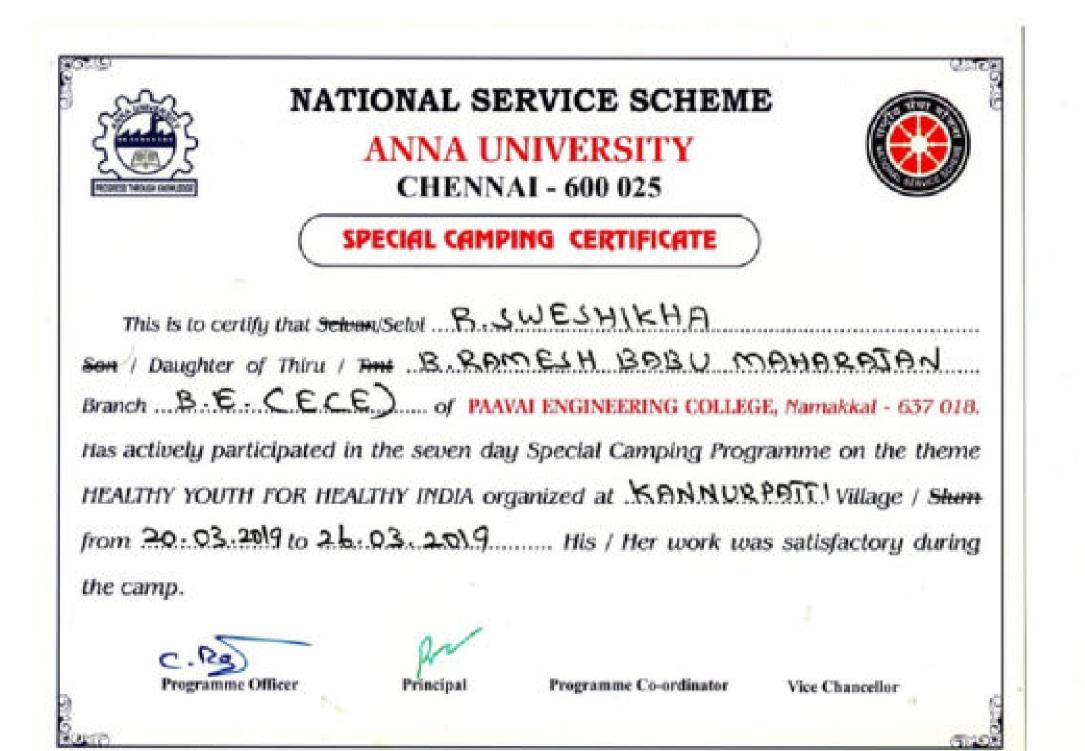

|                                            |                |                                              | P          |                                        |
|--------------------------------------------|----------------|----------------------------------------------|------------|----------------------------------------|
|                                            |                |                                              | 2          |                                        |
|                                            |                | धारत गरः<br>Government<br>युवा कार्यक्रम एवं |            | नय                                     |
|                                            |                | Ministry of Youth A                          | ffairs & S | ports                                  |
|                                            |                |                                              |            |                                        |
|                                            |                |                                              | 9          |                                        |
|                                            |                | प्रमाण                                       | पत्र       |                                        |
|                                            |                | Certifi                                      | cate       |                                        |
| ग्माणित किया जाता है/<br>भी/कुमारी/Mr./Ms. | Certified that | R. SWESHI                                    | KHA        |                                        |
| पुपुत्र/सुपुत्री/Son/Daug                  | hter of M      |                                              |            | MAHARAJAN                              |
| n.से.यो. स्वयंसेबक<br>N.S.S. Volunteer of  | PAAVAI         | ENGINEERING                                  | COLLE      | GE. NAMAKKAL                           |
| तज्य/संघ/State/UT                          | TAMILNA        | DU                                           | ने । से    | 31 जनवरी 2020 तक राष्ट्रीय सेवा योजन   |
|                                            |                |                                              | लप से भाग  | । लिया। has commendably participated i |
| N.S.S. Republic Da                         |                |                                              |            |                                        |

एन. राजा / N. Ba Potesta, po.pet.pet. / Director, N.S.S.

mainsterred

डा० अशोक कुमार ओती / Dr. Ashok Kumar Shroti शिविर विदेशक/Camp Director

Certified that Selvan / Selvi <u>V. KARTHIK RATA</u> Son / Daughter of <u>P. VATYAPURT</u> is a NSS volunteer of <u>ANNA VNIVERSITY (PAAVAT ENDINEERING (OLLECIE)</u> has commendably