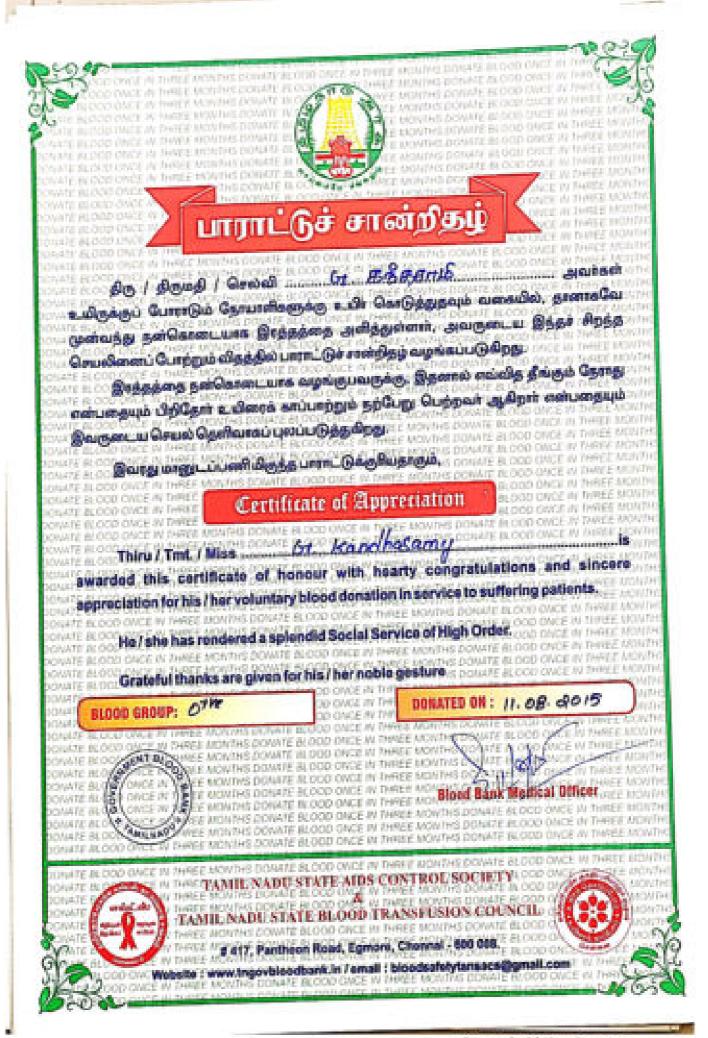

#### TAMILNADU STATE AIDS CONTROL SOCIETY AND STATE BLOOD TRANSFUSION COUNCIL

awarded this certificate of honour with hearty congratulations and sincere appreciation for his / her voluntary blood donation in service to suffering patients.

He / she has rendered a splendid Social Service of High Order.

Grateful thanks are given for his/her noble gesture

DONATED ON : 18/9/19

Blood Back Medical Officer Blood Back Medical Officer Blood Back Storical Corricer, Bovernmen Descriter Read Capiter Liongilla,

& TAMIL NADU STATE BLOOD TRANSFUSION COUNCIL

# 417, Pantheon Road, Egmore, Chennal - 600 608. Website : www.tngovbloodbank.in / email : bloodsafetytansacs@gmail.com

TAMIL NADU STATE AIDS CONTROL SOCIETY