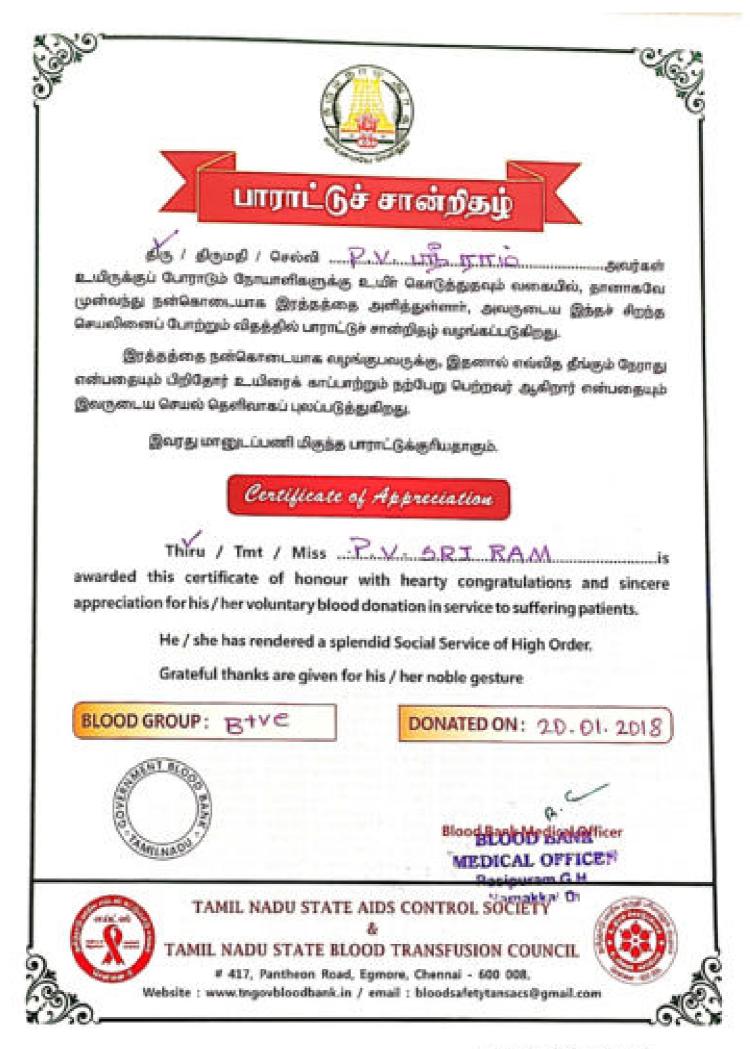

# பாராட்டுச் சான்றிதழ்

திரு / <u>திருவதி</u> / <del>செல்கி **S . நமிழ் பிரீல் உள்** அவர்கள்</del> உயிருக்குப் போரடும் நோயாளிகளுக்கு உயிர் கொடுத்துதவும் வகையில், தானாகவே முன்வத்து நன்கொடையாக இரத்தத்தை அளித்துள்ளார். அவருடைய இந்தச் சிறந்த செயலினைப் போற்றும் விதத்தில் பாராட்டுச் சான்றிதழ் வழங்கப்படுகிறது.

இரத்தத்தை நன்கொடையாக வழங்குபவருக்கு, இதனால் எவ்வித தீங்கும் தோது என்பதையும் பிறிதோர் உயினாக் காப்பாற்றும் தற்பேறு பெற்றவர் ஆகிறார் என்பதையும் இவருடைய செயல் தெளிவாகப் புலப்படுத்துகிறது.

இவரது மானுடப்பணி மிருந்த பாராட்டுக்குரியதாகும்.

Thiru / Test. / Miss S · TAM) LSELYAN is awarded this certificate of honour with hearty congratulations and sincere appreciation for his / her voluntary blood donation in service to suffering patients.

He / she has rendered a splendid Social Service of High Order.

Grateful thanks are given for his/her noble gesture

பாராட்டுச் சான்றிகழ்

திரு / <del>திருமதி</del> / <del>செல்லி L. K. **F**நி இந் சிறூன்</del> அவர்கள் உயிருக்குப் போராடும் நோயாளிகளுக்கு உயிர் கொடுத்துதவும் வகையில், தானாகவே முன்வந்து நன்கொடையாக இரத்தத்தை அளித்துள்ளார், அவருடைய இந்தச் சிறந்த செயலினைப்போற்றும் விதத்தில் பாராட்டுச் சான்றிதழ் வழங்கப்படுகிறது.

இரத்தத்தை நன்கொடையாக வழங்குபவருக்கு, இதனால் எவ்வித தீங்கும் தோது என்பதையும் பிறிதோர் உயினரக் காப்பாற்றும் நற்பேறு பெற்றவர் ஆகிறார் என்பதையும் இவருடைய செயல் தெளிவாகப் புலப்படுத்துகிறது.

இவரது மானுடப்பணி மிகுத்த பாராட்டுக்கு ியதாகும்.