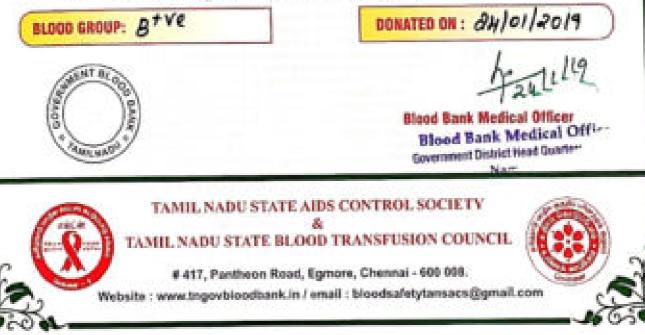

### Certificate of Appreciation

He / she has rendered a splendid Social Service of High Order.

Grateful thanks are given for his/her noble gesture

Website : www.tngovbloodbank.in / email : bloodsafetytansacs@gmail.com

He / she has rendered a splendid Social Service of High Order.

Grateful thanks are given for his/her noble gesture

DONATED ON : 18/9/19

BLOOD BANK MEDICAL OFFICER

# 417, Pantheon Road, Egmore, Chennai - 609 608. Website : www.tngovbloodbank.in / email : bloodsafetytansacs@gmail.com