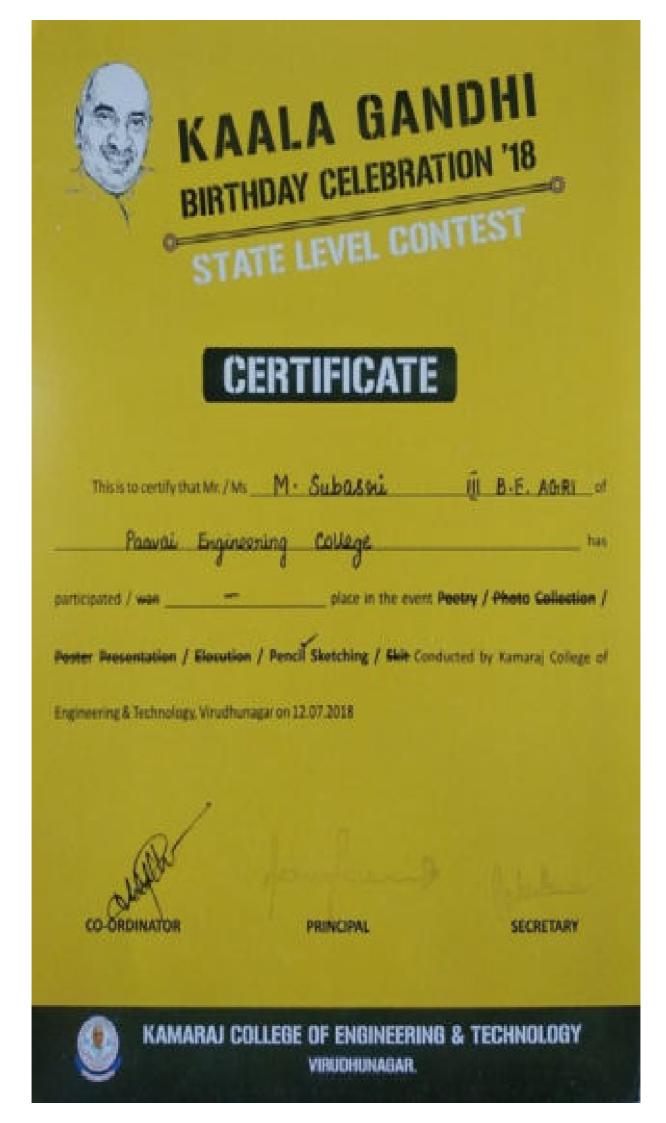

## PAAVAI ENGINEERING COLLEGE

(Autonomous)

NH-44, PACHAL, NAMAKKAL - 637 018.

3.6.2 Total Number of Awards and Recognition Received for Extension Activities from Government /Government Recognized

Bodies

(2015-2020)

**3.6.2** Number of awards and recognitions received by the Institution, its teachers and students for extension activities from Government/Government recognized bodies during last five years

| S.No. | Academic Year | Number of the<br>Awards Received |
|-------|---------------|----------------------------------|
| 1     | 2019 - 2020   | 672                              |
| 2     | 2018 - 2019   | 993                              |
| 3     | 2017 – 2018   | 474                              |
| 4     | 2016 - 2017   | 510                              |
| 5     | 2015 – 2016   | 603                              |

# Academic Year 2019-2020

#### Number of Awards and Recognition Received for Extension Activities