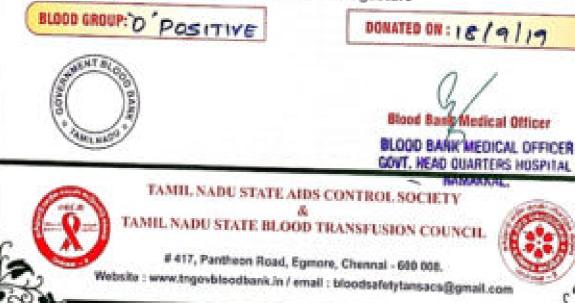

#### TAMILNADU STATE AIDS CONTROL SOCIETY AND STATE BLOOD TRANSFUSION COUNCIL

awarded this certificate of honour with hearty congratulations and sincere appreciation for his / her voluntary blood donation in service to suffering patients.

He / she has rendered a splendid Social Service of High Order.

Grateful thanks are given for his/her noble gesture

DONATED ON : 18/9/19

Blood Back Medical Officer Blood Back Medical Officer Blood Back Storical Corricer, Bovernmen Descriter Read Capiter Liongilla,

& TAMIL NADU STATE BLOOD TRANSFUSION COUNCIL

# 417, Pantheon Road, Egmore, Chennal - 600 608. Website : www.tngovbloodbank.in / email : bloodsafetytansacs@gmail.com

TAMIL NADU STATE AIDS CONTROL SOCIETY