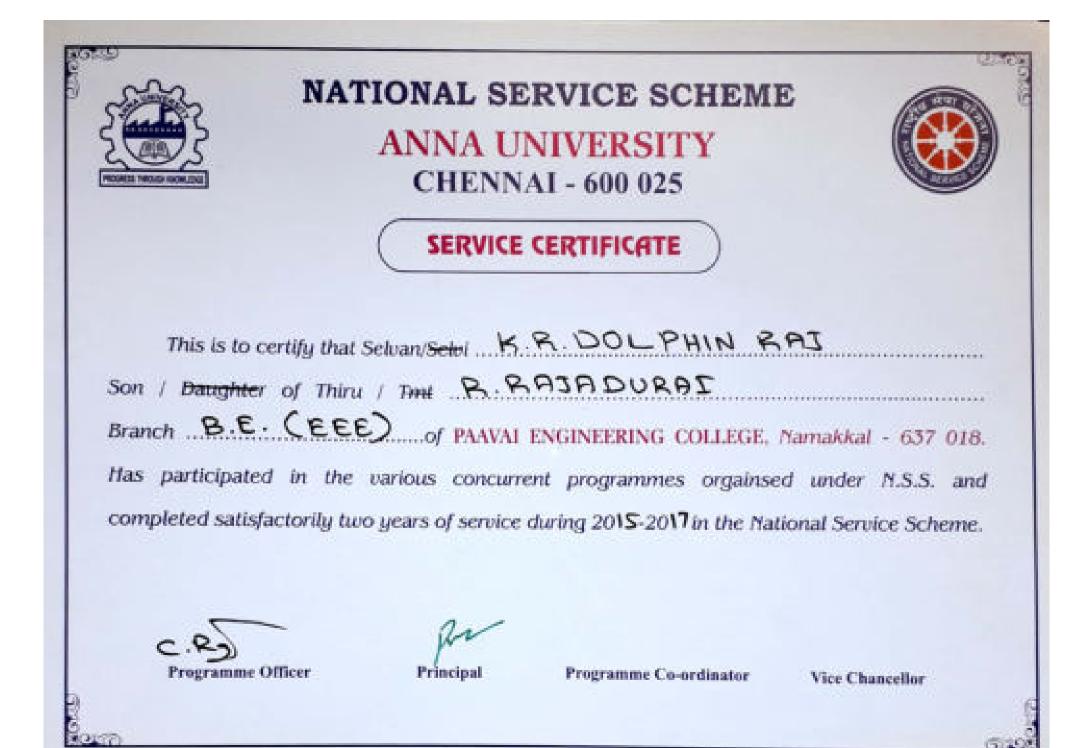

Service Mission)

**Jointly Organized** 

# PERSONALITY DEVELOPMENT PROGRAM

22<sup>ed</sup> to 24<sup>th</sup> July, 2016 KCT Gampus

STRENGTH IS LIFE



| This is to certify that Selvan/Selvi                                                            |
|-------------------------------------------------------------------------------------------------|
| Son / -Daughter of Thiru / Tree                                                                 |
| has actively participated in the various concurrent programmes orgainsed under N.S.S. and       |
| completed satisfactorily two years of service during 2014 - 2015 in the National Service Scheme |
| and he / she is a Best Outgoing Volunteer of this unit.                                         |

Programme Officer

14

Principal

Chairman





- 22



# ANNA UNIVERSITY CHENNAI - 600 025 NATIONAL SERVICE SCHEME



# SPECIAL CAMPING CERTIFICATE

| This is to certify that Selvan/Selvi                                              |
|-----------------------------------------------------------------------------------|
| son / Daughter of Thiru / TmtK.E.MAN                                              |
| Branch                                                                            |
| Has actively participated in the seven day Special Camping Programme on the theme |
| HEALTHY YOUTH FOR HEALTHY INDIA organized at                                      |
| from .BIERERARY. to                                                               |
| the camp.                                                                         |

C.Ro