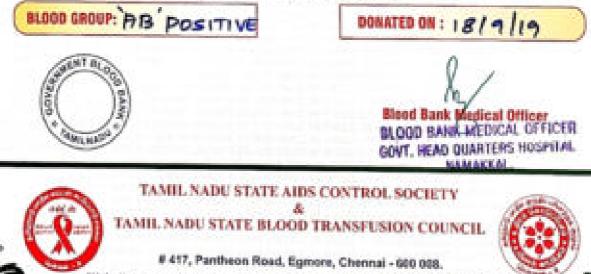

#### TAMILNADU STATE AIDS CONTROL SOCIETY AND STATE BLOOD TRANSFUSION COUNCIL

awarded this certificate of honour with hearty congratulations and sincere appreciation for his / her voluntary blood donation in service to suffering patients.

He / she has rendered a splendid Social Service of High Order.

Grateful thanks are given for his/her noble gesture

DONATED ON : 18/9/19

Blood Back Medical Officer Blood Back Medical Officer Blood Back Storical Corricer, Bovernmen Descriter Read Capiter Liongilla,

& TAMIL NADU STATE BLOOD TRANSFUSION COUNCIL

# 417, Pantheon Road, Egmore, Chennal - 600 608. Website : www.tngovbloodbank.in / email : bloodsafetytansacs@gmail.com

TAMIL NADU STATE AIDS CONTROL SOCIETY