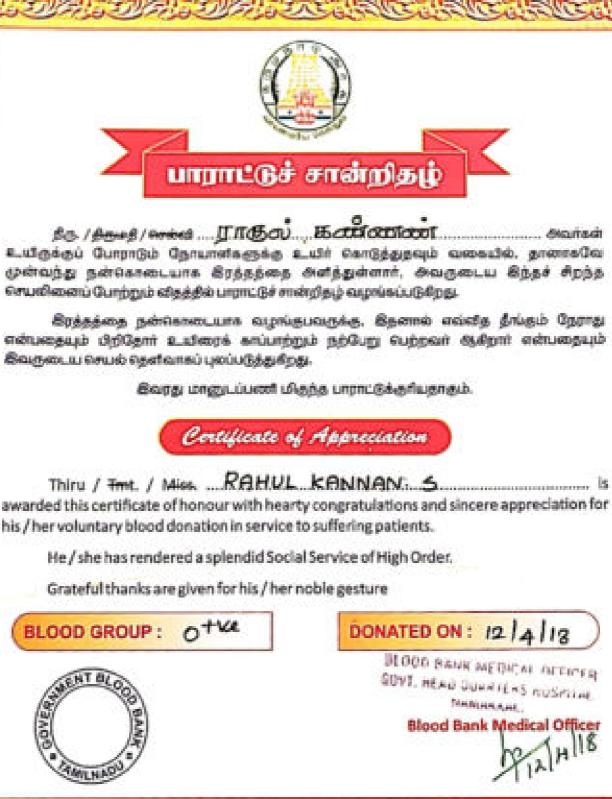

#### TAMILNADU STATE AIDS CONTROL SOCIETY AND STATE BLOOD TRANSFUSION COUNCIL

awarded this certificate of honour with hearty congratulations and sincere appreciation for his / her voluntary blood donation in service to suffering patients.

He / she has rendered a splendid Social Service of High Order.

Grateful thanks are given for his/her noble gesture

DONATED ON : 18/9/19

Blood Back Medical Officer Blood Back Medical Officer Blood Back Storical Corricer, Bovernmen Descriter Read Capiter Liongilla,

& TAMIL NADU STATE BLOOD TRANSFUSION COUNCIL

# 417, Pantheon Road, Egmore, Chennal - 600 608. Website : www.tngovbloodbank.in / email : bloodsafetytansacs@gmail.com

TAMIL NADU STATE AIDS CONTROL SOCIETY