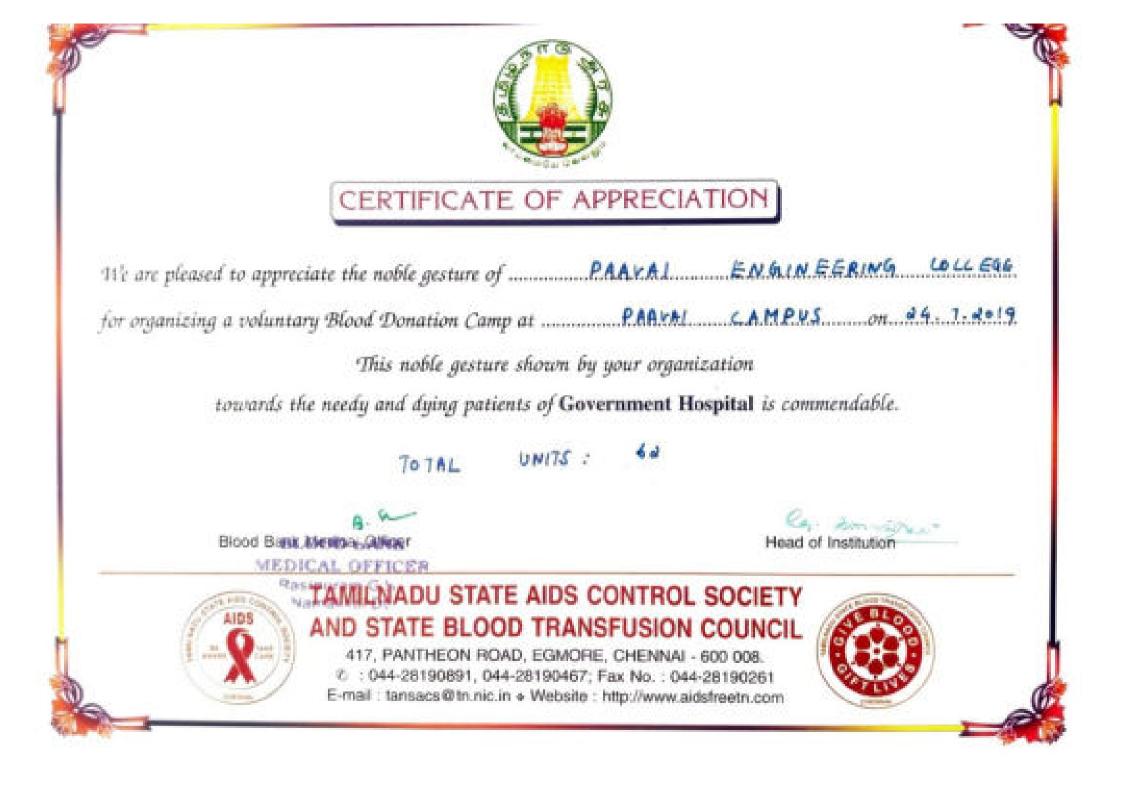

### **CERTIFICATE OF APPRECIATION**

We are pleased to appreciate the noble gesture of PAAVAI ENGINEERING COLLEGE for organizing a voluntary Blood Donation Camp at PAAVAI CAMPUS on 18.09.19.

This noble gesture shown by your organization

towards the needy and dying patients of Government Hospital is commendable.

TOTAL UNITS : 80

Blood Bhnk Medical Officer Is Medical Officeth