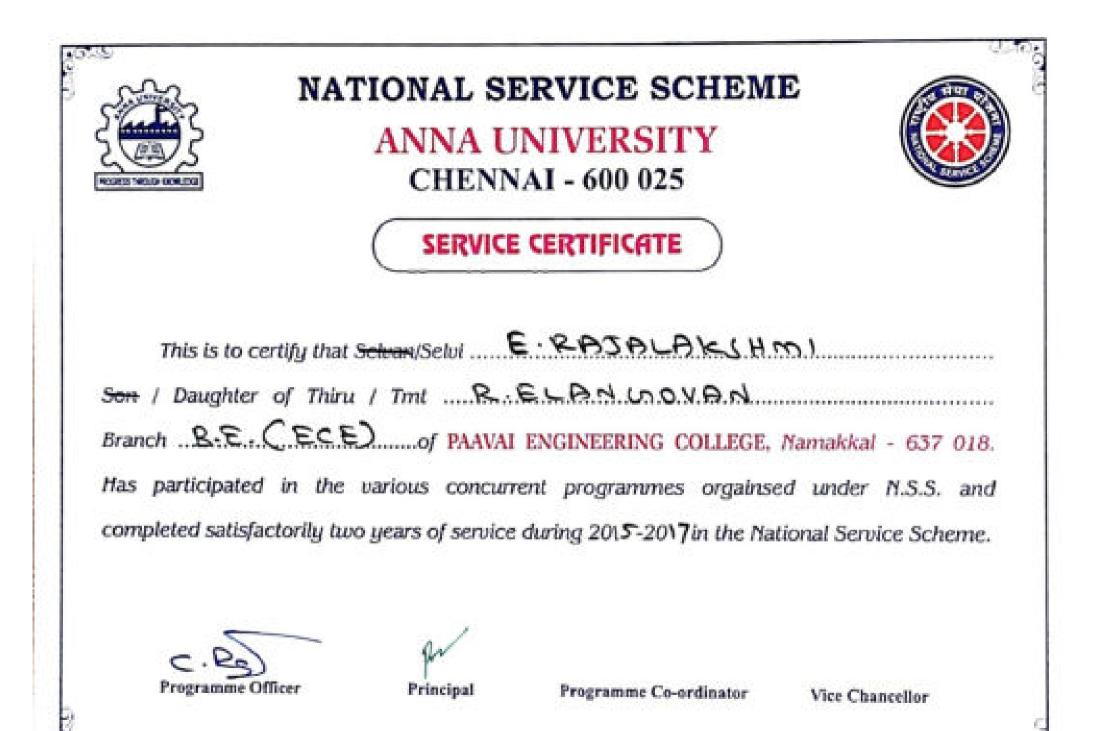

rvice Mission)

**Jointly Organized** 

# PERSONALITY DEVELOPMENT PROGRAM

22<sup>ed</sup> to 24<sup>th</sup> July, 2016 KCT Gampus

STRENGTH IS LIFE



| This is to certify that Selvan/Selvi                                                            |
|-------------------------------------------------------------------------------------------------|
| Son / -Daughter of Thiru / Tree                                                                 |
| has actively participated in the various concurrent programmes orgainsed under N.S.S. and       |
| completed satisfactorily two years of service during 2014 - 2015 in the National Service Scheme |
| and he / she is a Best Outgoing Volunteer of this unit.                                         |

Programme Officer

14

Principal

Chairman





- 22



# ANNA UNIVERSITY CHENNAI - 600 025 NATIONAL SERVICE SCHEME



# SPECIAL CAMPING CERTIFICATE

| This is to certify that Selvan/Selvi                                              |
|-----------------------------------------------------------------------------------|
| son / Daughter of Thiru / TmtK.E.MAN                                              |
| Branch                                                                            |
| Has actively participated in the seven day Special Camping Programme on the theme |
| HEALTHY YOUTH FOR HEALTHY INDIA organized at                                      |
| from .BIERERARY. to                                                               |
| the camp.                                                                         |

C.Ro Pr