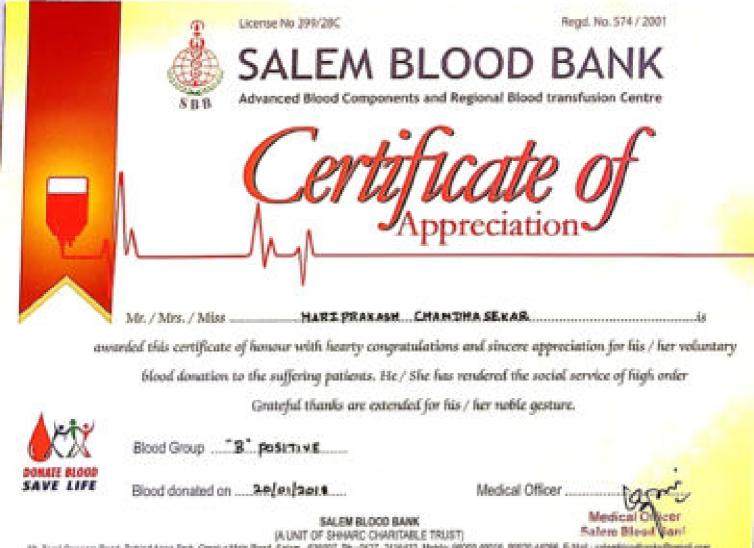

#### ACADEMIC YEAR (2019-2020)

| Name of the activity                           | Name of the Award/<br>recognition                                  | Name of the Awarding<br>government/<br>government recognised<br>bodies                          | Year of<br>award | No. of<br>Students/<br>Teachers<br>Awarded |
|------------------------------------------------|--------------------------------------------------------------------|-------------------------------------------------------------------------------------------------|------------------|--------------------------------------------|
| Best NSS Programme<br>Officer                  | Best NSS Programme<br>Officer Award for the year<br>2018-2019      | Anna University,<br>Chennai                                                                     | 2019-2020        | 1                                          |
| NSS Best Volunteer                             | Best NSS Volunteer<br>Award for the year 2018-<br>2019             | Anna University,<br>Chennai                                                                     | 2019-2020        | 1                                          |
| Blood Donation Camp<br>(24.07.2019)            | Blood Donation Camp<br>Appreciation                                | Government Hospital,<br>Rasipuram                                                               | 2019-2020        | 62                                         |
| Blood Donation Camp<br>(24.07.2019)            | Blood Donation Camp<br>Appreciation                                | Salem Blood Bank,<br>Salem                                                                      | 2019-2020        | 153                                        |
| Blood Donation Camp<br>(18.09.2019)            | Blood Donation Camp<br>Appreciation                                | Government Hospital,<br>Namakkal                                                                | 2019-2020        | 80                                         |
| Blood Donation Camp<br>(04.02.2020)            | Blood Donation Camp<br>Appreciation                                | Sree Jayam Ortho and<br>Multi Speciality<br>Hospital, Salem and<br>Rainbow Blood Bank,<br>Karur | 2019-2020        | 133                                        |
| National Youth<br>Development Camp<br>- 2019   | National Youth<br>Development Camp-2019                            | Humari Udan Apno Ke<br>Liye Seva Sansthan,<br>Jodhpur, Rajasthan                                | 2019-2020        | 6                                          |
| National Youth Camp-<br>2019                   | National Youth Camp-2019                                           | National Institute of<br>Culture and Education,<br>Wardha, Maharastra                           | 2019-2020        | 10                                         |
| Republic Day Parade<br>Camp-2020, New<br>Delhi | Republic Day Parade Camp-<br>2020, New Delhi                       | Government of India                                                                             | 2019-2020        | 1                                          |
| State Level Adventure<br>Camp-2020             | State Level Adventure<br>Camp-2020                                 | Tamil State NSS Cell,<br>Anna University,<br>Chennai                                            | 2019-2020        | 13                                         |
| NSS South Zone PRE-<br>RD-2019 Camp            | NSS South Zone PRE-RD-<br>2019 Selection                           | National Service<br>Scheme, Ministry of<br>Youth Affairs and<br>Sports, Chennai                 | 2019-2020        | 1                                          |
| NSS South Zone PRE-<br>RD-2019 Camp            | Most Valuable Student<br>award for best<br>performance in the Camp | National Service<br>Scheme, Ministry of<br>Youth Affairs and<br>Sports, Chennai                 | 2019-2020        | 1                                          |

| Anna University Pre-<br>RD Camp- 2019                                               | Anna University Pre-RD<br>Camp- 2019 Selection                                   | National Service<br>Scheme, Anna<br>University, Chennai                                                            | 2019-2020 | 2  |
|-------------------------------------------------------------------------------------|----------------------------------------------------------------------------------|--------------------------------------------------------------------------------------------------------------------|-----------|----|
| International<br>Workshop On<br>Empowering Youth<br>Through NSS For<br>Global Goals | International Workshop On<br>Empowering Touth<br>Through NSS For Global<br>Goals | Tamil Nadu State NSS<br>Cell, Directorate of<br>Collegiate Educatio,<br>Tamil Nadu and<br>National College, Trichy | 2019-2020 | 13 |
| District Skill<br>Competition 2020                                                  | Tamil Nadu Skill<br>Development Corporation<br>(TNSDC)                           | Tamil Nadu Skill<br>Development<br>Corporation (TNSDC)                                                             | 2019-2020 | 2  |
| District Skill<br>Competition 2020                                                  | Tamil Nadu Skill<br>Development Corporation<br>(TNSDC)                           | Tamil Nadu Skill<br>Development<br>Corporation (TNSDC)                                                             | 2019-2020 | 2  |
| Blood Donation<br>Appreciation Award<br>for the year 2018-<br>2019 (14.02.2020)     | Blood Donation<br>Appreciation Award for<br>the year 2018-2019                   | Government Hospital,<br>Namakkal                                                                                   | 2019-2020 | 1  |
| Blood Donation<br>Appreciation Award<br>for the year 2018-<br>2019 (14.02.2020)     | Blood Donation<br>Appreciation Award for<br>the year 2018-2019                   | Government Hospital,<br>Rasipuram                                                                                  | 2019-2020 | 1  |
| Blood Donation Camp<br>(24.07.2019)                                                 | Blood Donation<br>Appreciation                                                   | Salem Blood Bank,<br>Salem                                                                                         | 2019-2020 | 1  |
| Blood Donation Camp<br>(18.09.2019)                                                 | Blood Donation<br>Appreciation                                                   | Government Hospital,<br>Namakkal                                                                                   | 2019-2020 | 1  |
| Blood Donation Camp<br>(04.02.2020)                                                 | Blood Donation<br>Appreciation                                                   | Rainbow Blood Bank,<br>Karur                                                                                       | 2019-2020 | 1  |
| District Level Tamil<br>Speaking Competition                                        | Won Second place in<br>District Level Tamil<br>Speaking Competition              | Tamil Development<br>Department, Namakkal                                                                          | 2019-2020 | 1  |
| National Level<br>Competition On<br>Culture And Heritage<br>Arts -2019              | Won Third Prize in<br>Oyilattam Competition                                      | Arasu Engineering<br>College, Kumbakonam.                                                                          | 2019-2020 | 1  |
| National Level<br>Competition On<br>Culture And Heritage<br>Arts -2019              | Won Third Prize in<br>Oyilattam Competition                                      | Arasu Engineering<br>College, Kumbakonam.                                                                          | 2019-2020 | 1  |
| National Level<br>Competition On<br>Culture And Heritage<br>Arts -2019              | Participation in Oyilattam<br>Competition                                        | Arasu Engineering<br>College, Kumbakonam.                                                                          | 2019-2020 | 1  |
| National Level<br>Competition On<br>Culture And Heritage<br>Arts -2019              | Won Second Prize in<br>Karakattam Competition                                    | Arasu Engineering<br>College, Kumbakonam.                                                                          | 2019-2020 | 1  |