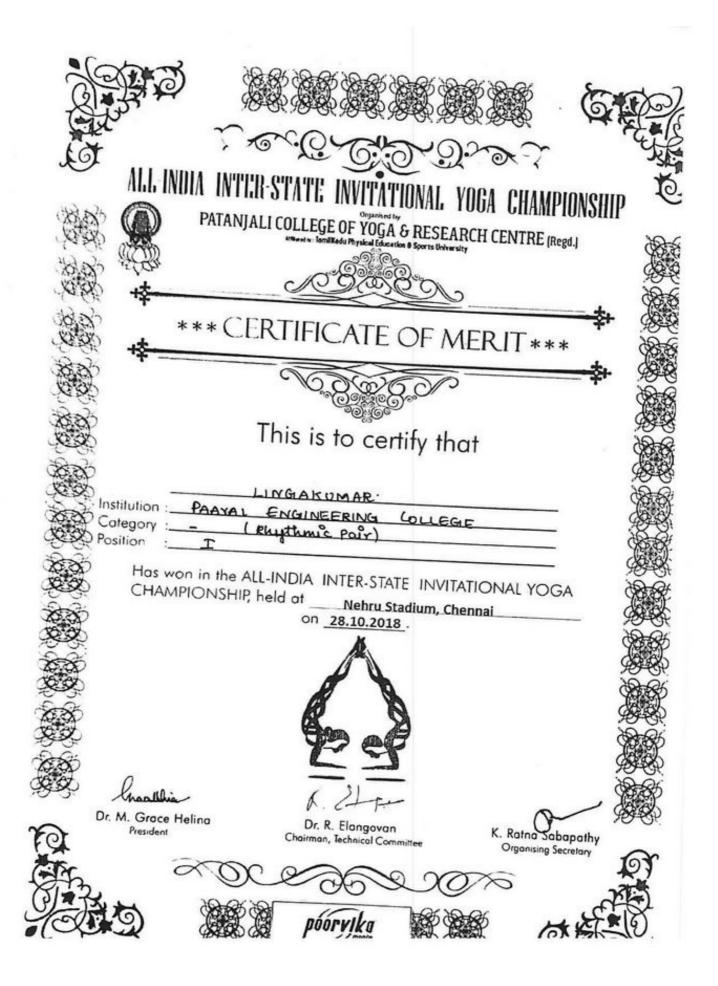

|
| Date                       | : 11-4-19                                | Name                      | 11-                                                                        |
| Name of the University     | : Anna University, Chennai               | Designation &             | S. BALAGANESH<br>Secretary                                                 |
| Office Seels               | Chennai<br>600 025                       | Seal                      | Anna University Sports Board<br>Anna University, Chennai - 600 025, India. |

650

Office Seal :

| nad | Univer  | sity, C |
|-----|---------|---------|
| 2/  | Chenna  | 131     |
| 15  | 600 025 | 18      |
| 3   | -       | 1*      |
| 1   | Univer  | ~       |



























| CONTRACTOR INCOMENTATION OF THE OWNER                                    |                                                                                                                                                                                                                                                                                                                                                              |
|--------------------------------------------------------------------------|------------------------------------------------------------------------------------------------------------------------------------------------------------------------------------------------------------------------------------------------------------------------------------------------