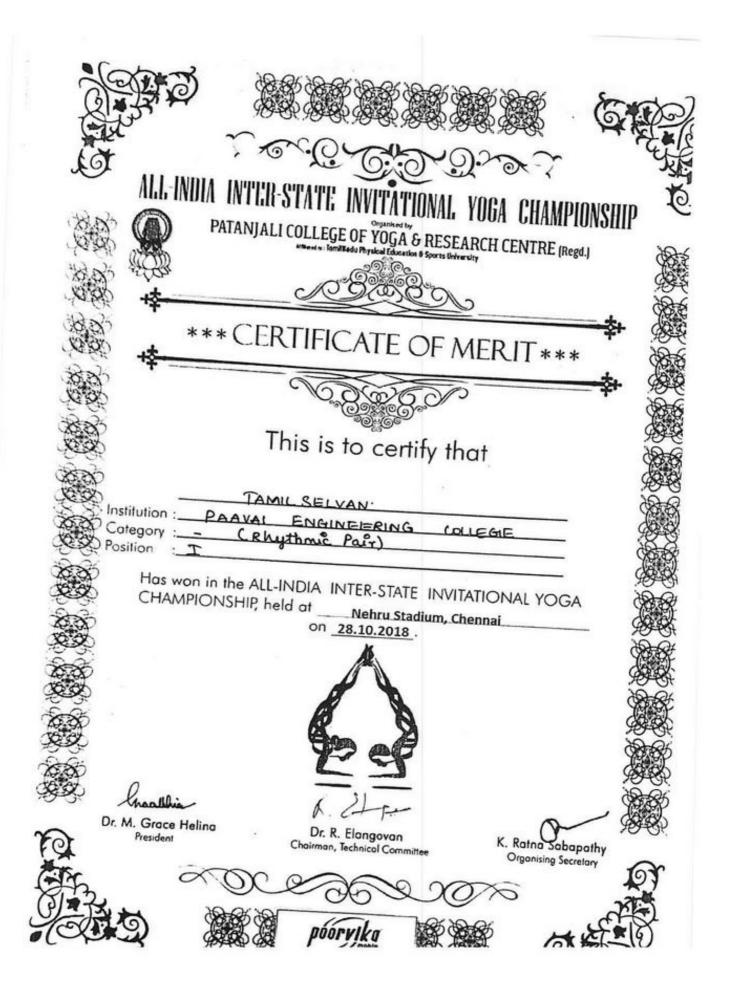

| Certified that Mr. / Miss    | Kannan D                                   |                                                |                                              |                                                                                         |
|------------------------------|--------------------------------------------|------------------------------------------------|----------------------------------------------|-----------------------------------------------------------------------------------------|
| Roll No. 100151261           |                                            | Son / <del>Daughter</del> of                   | Devan. R                                     |                                                                                         |
| Year & Branch of Study       | 1-mba                                      | ollege Paavai Engin                            | eering college, N                            | amakkal                                                                                 |
| Zone No. 08<br>(Men / Women) | was a Member of                            | Anna University                                | Best Physiqu                                 | e                                                                                       |
| held at University of        | Team and Partici<br>f Calicut, Thenhipalam | pated in <del>South Zone</del> / A<br>, Kerala | Il India Inter - Univer<br>the period 17.11. |                                                                                         |
| Position obtained in the     | above Tournaments:                         | NIL                                            |                                              |                                                                                         |
| The Ce                       | ertificate is being given                  | on the basis of reco                           | rde available in 41                          | ne office of Anna University                                                            |
| Sports Board, Anna Univ      | versity, Chennai - 600 025                 | 5.                                             | rus available in tr                          |                                                                                         |
| Place                        | : Chennai - 600 025                        |                                                | Signature                                    | :                                                                                       |
| Date                         | : 11-04-19                                 |                                                | Name                                         | :                                                                                       |
| Name of the University       | : Anna University, Ch                      | ennai -                                        | Designation &                                | S. BALAGANESH                                                                           |
| Office Seal :                | Chennai<br>600 025                         |                                                | Seal                                         | Secretary<br>Anna University Sports Board<br>Anna University, Chennai - 600 025, India. |