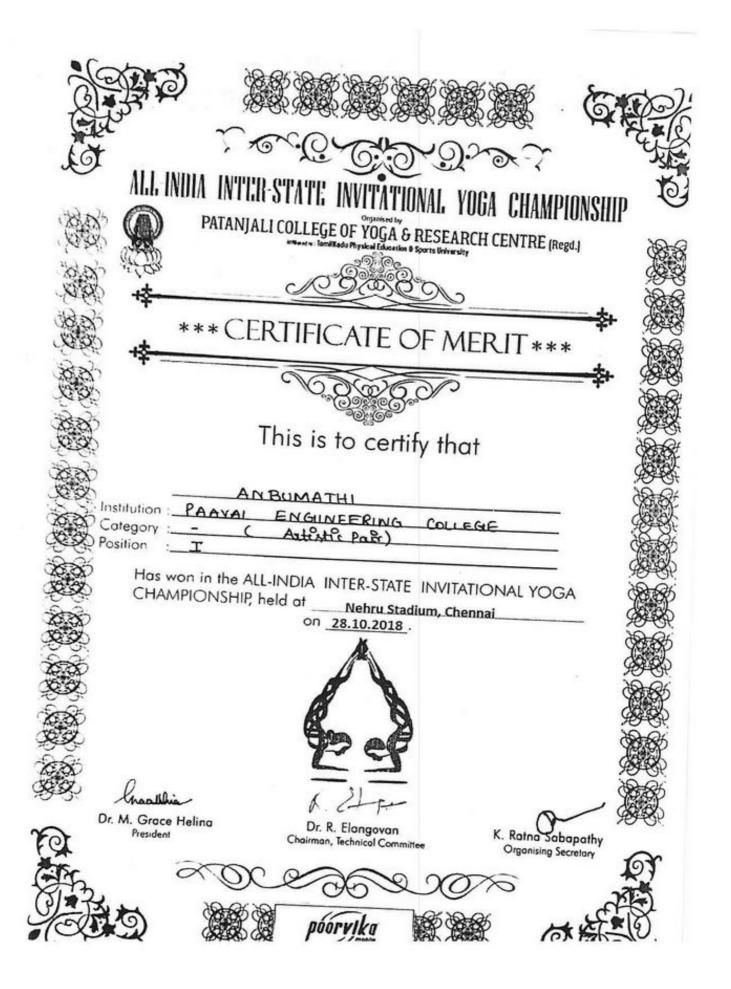

|
| Date                       | : 11-4-19                                | Name                      | 11-                                                                        |
| Name of the University     | : Anna University, Chennai               | Designation &             | S. BALAGANESH<br>Secretary                                                 |
| Office Seels               | Chennai<br>600 025                       | Seal                      | Anna University Sports Board<br>Anna University, Chennai - 600 025, India. |

650

Office Seal :

| nad | Univer  | sity, C |
|-----|---------|---------|
| 2/  | Chenna  | 131     |
| 15  | 600 025 | 18      |
| 3   | -       | 1*      |
| 1   | Univer  | ~       |



























| CONTRACTOR INCOMENTATION OF THE OWNER                                    |                                                                                                                                                                                                                                                                                                                                                              |
|--------------------------------------------------------------------------|----------------------------------------------------------------------------------------------------------------------------------------------------------------------------------------------------------------------------------------------------------------------------------------------