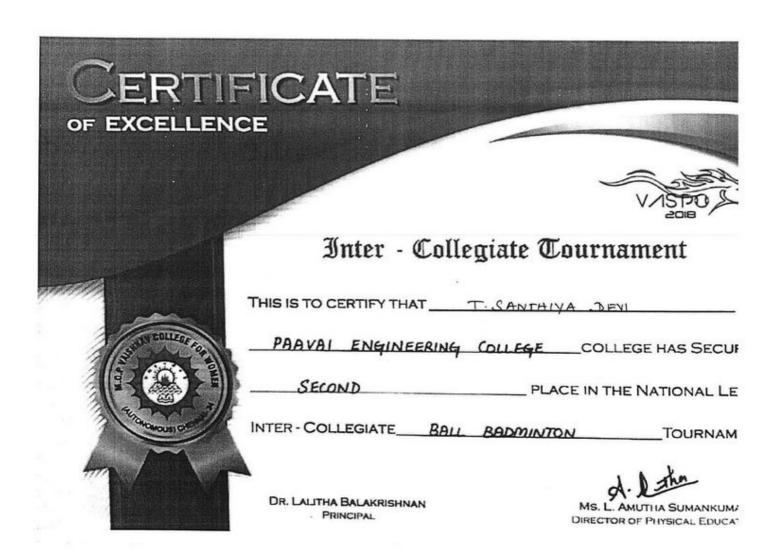

|
|----------------------|---------------------------------------|-----------------------------------------------------------|
|                      | Hurton (C. IV.                        | VISPOL                                                    |
|                      | THIS IS TO CERTIFY THAT               | ite Tournament                                            |
|                      | PAAVAI ENGINEERING COLI               |                                                           |
| This has cust of     | INTER - COLLEGIATE BALL BAL           | PLACE IN THE NATIONAL LEV                                 |
|                      | DR. LAIJTHA BALAKRISHNAN<br>PRINCIPAL | MS. L. AMUTHA SUMANKUMAR<br>DIRECTOR OF PHYSICAL EDUCATIC |





FORM - III

For representing University in anyone of the recognized Games / Sports)

| Certificate No. |   |   |   |    |   |