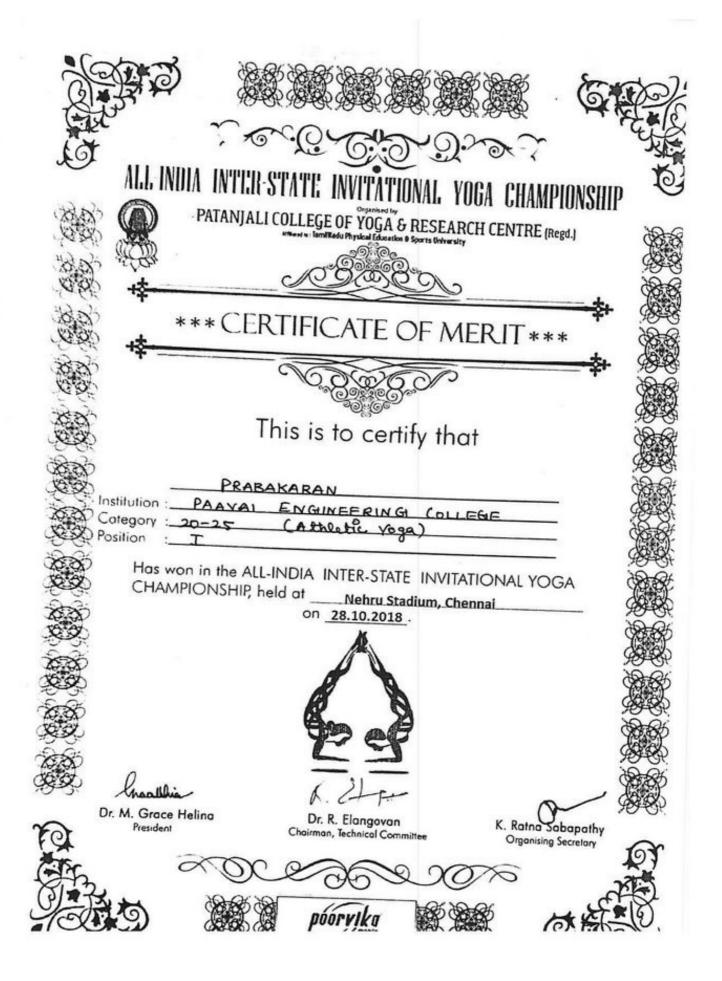

|
| Date                       | : 11-4-19                                | Name                      | 11-                                                                        |
| Name of the University     | : Anna University, Chennai               | Designation &             | S. BALAGANESH<br>Secretary                                                 |
| Office Seels               | Chennai<br>600 025                       | Seal                      | Anna University Sports Board<br>Anna University, Chennai - 600 025, India. |

650

Office Seal :

| nad | Univer  | sity, C |
|-----|---------|---------|
| 2/  | Chenna  | 131     |
| 15  | 600 025 | 18      |
| 3   | -       | 1*      |
| 1   | Univer  | ~       |



























| CONTRACTOR INCOMENTATION OF THE OWNER                                    |                                                                                                                                                                                                                                                                                                                                                              |
|--------------------------------------------------------------------------|----------------------------------------------------------------------------------------------------------------------------------------------------------------------------------------------------------------------------------------------------------------------------------------