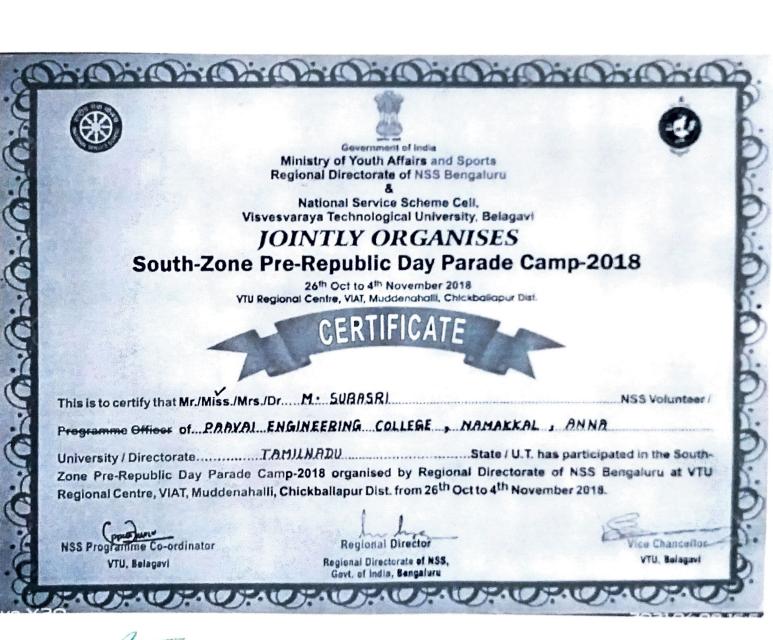

| All antioners                                            | Autor                                                     | _                           |
| M.Elavárissaf, NIS(Yoga)<br>Director<br>Nitumoolar Yoga, Research Centro | Dr. S.RAGUNATHAN<br>Process<br>AVS Expression of college | I.SAMPATHKU<br>District Youth Co-gad<br>NEHRU YUVA KENDRI | MAR<br>finitor<br>A. Saleni |
|                                                                          | AAAAAAAAAA                                               | -                                                         | -                           |

CS canned with CamScanner



PAAVALENGTOTOTAL COLLEGE NR.7. PACINE COLLEGE



PAAVALENCIAL PORT NG COLLEGE NH-7 PACHAL PORT NAMAAKAL Dist



PRINCIPAL PAAVAI ENGINEERING COLLEGE NH-7 PACHAL FROM THE DIST





PAAVALENGISCHICHS COLLEGE NH-7 PACHAE Post, MAMARKAL Dist



### CERTIFICATE OF PARTICIPATION R.Sweshikha Theni

PARTICIPATED IN THE FOLLOWING RECORD EVENT: The largest Bharatha Natyam dance consists of 7,190 participants, achieved by Thillai Naatiya Anjali Trust, SV Navamani Deekshithar & Chinnamanur Dr A Chitra, at Sri Sivakama Sundari Sametha Sri Anantha Nataraja Moorthi Temple, in Chidambaram,India, on 3 March 2019

GUINNESSHORL DRECORDS.COM

YAMAZING

### CERTIFICATE

### Of Achievement

This certificate awarded to : S.Ajay Kumar

as Participated In Film Factory Cultural and Won the 1st Prize which will be held in Vivekanandha Educational Institution Tiruchengodu.

R.A Signature

22.01.2019

Date



### SNS COLLEGE