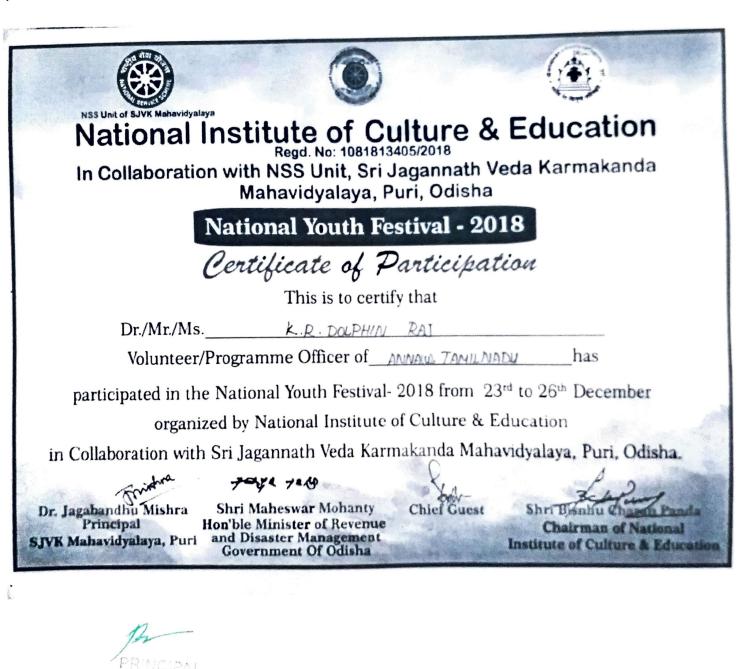

| ce no in                                                  |                             |
| her. & for.                                                              | All antioners                                            | Autor                                                     | _                           |
| M.Elavárissaf, NIS(Yoga)<br>Director<br>Nitumoolar Yoga, Research Centro | Dr. S.RAGUNATHAN<br>Process<br>AVS Expression of college | I.SAMPATHKU<br>District Youth Co-gad<br>NEHRU YUVA KENDRI | MAR<br>finitor<br>A. Saleni |
|                                                                          | AAAAAAAAAA                                               | -                                                         | -                           |

CS canned with CamScanner



PAAVALENGTOTOTAL COLLEGE NR.7. PACINE COLLEGE



PAAVALENCIAL PORT NG COLLEGE NH-7 PACHAL PORT NAMAAKAL Dist



PRINCIPAL PAAVAI ENGINEERING COLLEGE NH-7 PACHAL FROM THE DIST





PAAVALENGISCHICHS COLLEGE NH-7 PACHAE Post, MAMARKAL Dist



### CERTIFICATE OF PARTICIPATION R.Sweshikha Theni

PARTICIPATED IN THE FOLLOWING RECORD EVENT: The largest Bharatha Natyam dance consists of 7,190 participants, achieved by Thillai Naatiya Anjali Trust, SV Navamani Deekshithar & Chinnamanur Dr A Chitra, at Sri Sivakama Sundari Sametha Sri Anantha Nataraja Moorthi Temple, in Chidambaram,India, on 3 March 2019

GUINNESSHORL DRECORDS.COM

YAMAZING

### CERTIFICATE

### Of Achievement

This certificate awarded to : S.Ajay Kumar

as Participated In Film Factory Cultural and Won the 1st Prize which will be