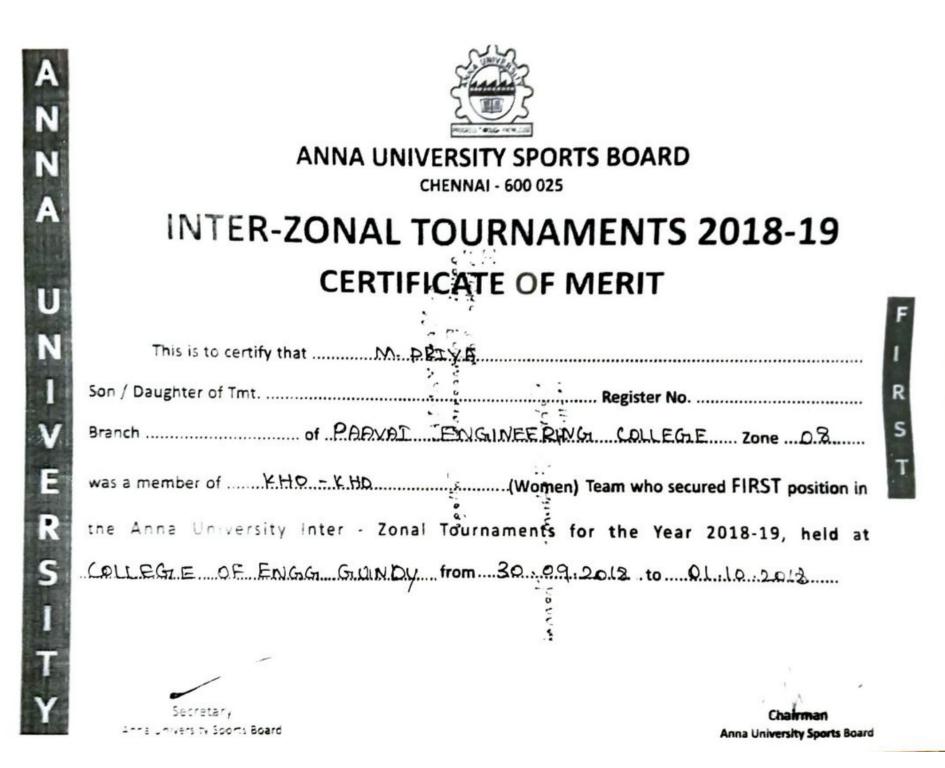

|
|-------------------------------------------------------------------------|--------|
| This is to certify that                                                 | E      |
| Son / Daughter of Tmt                                                   | C<br>O |
| Branch of PAAVAT ENDY INEERING COLLEGE Zone                             | N      |
| was a member of                                                         | D      |
| Anna University Inter - Zonal Tournaments for the Year 2018-19, held at |        |
| ANNA UNIVERSITY BIT CAMPUS from 22. 09 2013 to 23.09.2018               |        |
| Category                                                                |        |

6 Secretary

Anna University Sports Board

4

N N

-

U

N

Π

n

R S

Π

Chairman Anna University Sports Board





# INTER-ZONAL TOURNAMENTS 2018-19

# CERTIFICATE OF MERIT

U

N

Ε

R

S

Π

Т

| This is to certify that                                                     |  |  |  |  |
|-----------------------------------------------------------------------------|--|--|--|--|
| Son / Daughter of Tmt                                                       |  |  |  |  |
| Branch                                                                      |  |  |  |  |
| was a member of                                                             |  |  |  |  |
| the Anna University Inter - Zonal Tournaments for the Year 2018-19, held at |  |  |  |  |
| ANNA UNIVERSITY - BIT (AMPOSTrom 22.9.2018 to 23.9.2018                     |  |  |  |  |
| Category Performance