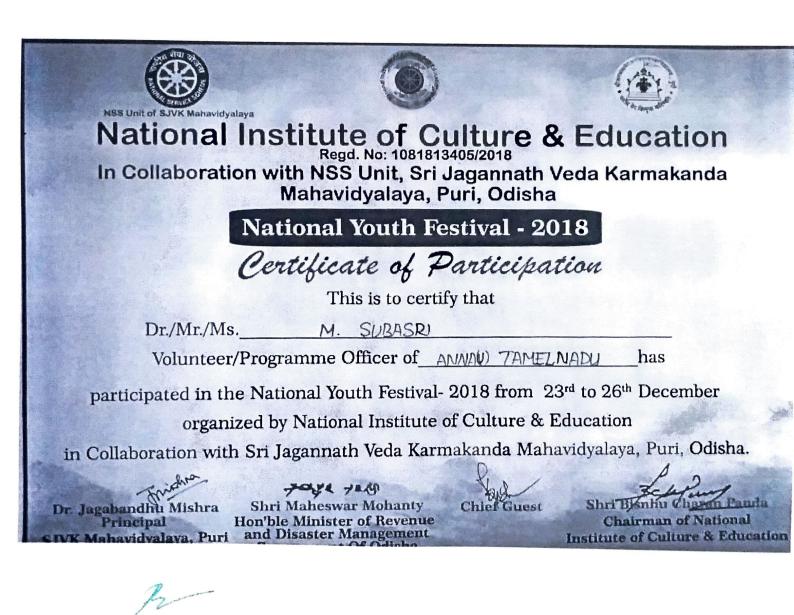

|                             |
| her. & for.                                                              | All antioners                                            | Autor                                                     | _                           |
| M.Elavárissaf, NIS(Yoga)<br>Director<br>Nitumoolar Yoga, Research Centro | Dr. S.RAGUNATHAN<br>Process<br>AVS Expression of college | I.SAMPATHKU<br>District Youth Co-gad<br>NEHRU YUVA KENDRI | MAR<br>finitor<br>A. Saleni |
|                                                                          | AAAAAAAAAA                                               | -                                                         | -                           |

CS canned with CamScanner



PAAVALENGTOTOTAL COLLEGE NR.7. PACINE COLLEGE



PAAVALENCIAL PORT NG COLLEGE NH-7 PACHAL PORT NAMAAKAL Dist



PRINCIPAL PAAVAI ENGINEERING COLLEGE NH-7 PACHAL FROM THE DIST





PAAVALENGISCHICHS COLLEGE NH-7 PACHAE Post, MAMARKAL Dist



### CERTIFICATE OF PARTICIPATION R.Sweshikha Theni

PARTICIPATED IN THE FOLLOWING RECORD EVENT: The largest Bharatha Natyam dance consists of 7,190 participants, achieved by Thillai Naatiya Anjali Trust, SV Navamani Deekshithar & Chinnamanur Dr A Chitra, at Sri Sivakama Sundari Sametha Sri Anantha Nataraja Moorthi Temple, in Chidambaram,India, on 3 March 2019

GUINNESSHORL DRECORDS.COM

YAMAZING

### CERTIFICATE

### Of Achievement

This certificate awarded to : S.Ajay Kumar

as Participated In Film Factory Cultural and Won the 1st Prize which will be held in Vivekanandha Educational Institution Tir