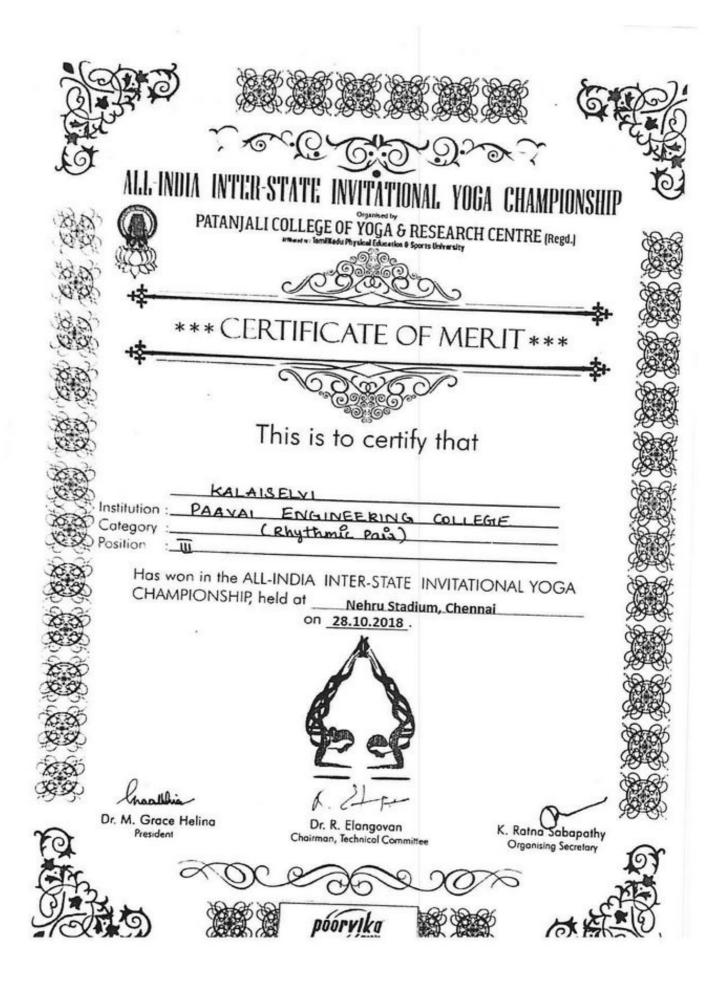

| Certified t                                           | hat <del>Mr.</del> / Miss | Kalaiselvi              | M                 |                              |                             |
|-------------------------------------------------------|---------------------------|-------------------------|-------------------|------------------------------|-----------------------------|
| Roll No.                                              | 15105038                  |                         | Son / Daughter of | Muthu K / Sathiyabab         | oa M                        |
| Year & Bra                                            | anch of Study             |                         |                   |                              | e, Namakkal                 |
|                                                       |                           |                         |                   |                              | ogasanas                    |
|                                                       |                           |                         |                   | / All India Inter - Universi |                             |
|                                                       |                           |                         | •                 |                              | 4.02.2019 To 08.02.2019     |
|                                                       |                           |                         |                   |                              |                             |
| <ul> <li>Anterior and AMELICAL CONTRACTORS</li> </ul> |                           |                         |                   |                              | e office of Anna University |
| Sports Bo                                             |                           | ersity, Chennai - 600 ( |                   |                              |                             |
|                                                       |                           |                         | _                 |                              |                             |

| Place                  | : Chennai - 600 025 Sig       | gnature :                                             |
|------------------------|-------------------------------|-------------------------------------------------------|
| Date                   | DRINCIPAL                     | me :<br>S. BALAGANESH                                 |
| Name of the University | SITY SPORTS HALL POST NAMAKIN | Signation & Secretary<br>Anna University Sports Board |
| Office Seal :          | Chennai<br>600 025            | Anna University, Chennai - 600 025, India.            |
|                        | Mo II- LOIST                  |                                                       |