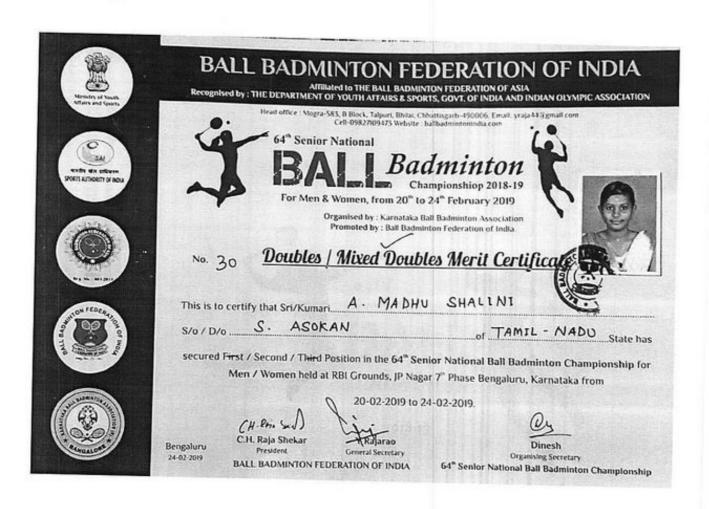

Website - baltbadmintonindia.com 64" Senior National C SAL Championshiop 2018-19 -For Men & Women, from 20" to 24" February 2019 Organised by : Karnataka Ball Badminton Association Prohoted by : Ball Badminton Federation of India. Merit Certificate No. 448 This is to certify that Sri/Kumari... A. MADHUSHALINI S/0 / D/0 ..... S. ASOKAN OF TAMIL NADU .....State has secured First / Second / Third Position in the 64" Senior National Ball Badminton Championship for Men / Women held at RBI Grounds, JP Nagar 7" Phase Bengaluru, Karnataka from 20-02-2019 to 24-02-2019. as (H. Pris Sed) C.H. Raja Shekar Rajarao Dinesh Bengaluru President **General Secretary** Organising Secretary 24-02-2019 BALL BADMINTON FEDERATION OF INDIA 64" Senior National Ball Badminton Championship

Scanned with CamScanner



20

Scanned with CamScanner

P.6 BALL BADMINTON FEDERATION OF INDIA ATTIBILE IN THE BALL BADMINTON FEDERATION OF ASIA Recognised by : The DEPARTMENT OF YOUTH ATTAIRS & SPORTS, GOVT, OF INDIA AND INDIAN OLYMPIC ASSOCIATION J S S L HI III Head office : Mogra-583, B Block, Talpuri, Bhilai, Chluttisgarh-490006, Email Cell-0982709473 Webster: baltbadminiorindia.com 64" Senior National 0 54 fte sin at PORTS AUTHORITY OF Championshiop 2018-19 For Men & Women, from 20" to 24" February 2019 Organised by : Karnataka Ball Badminton Association Promoted by : Ball Badminton Federation of India. Star of India Award No. This is to certify that Srt/Kumari A. MADHU SHALINI S/o / D/o .... OF TAMILNADY ....State has Awarded with Star of India in the 64" Senior National Ball Badminton Championship for Men /