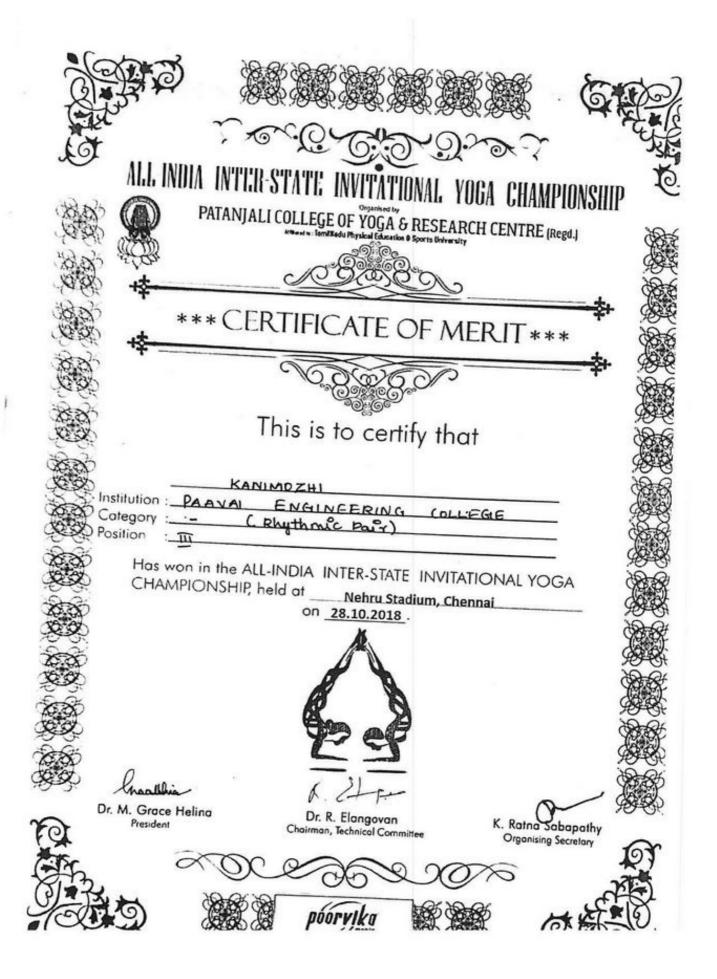

| Certified t                                           | hat <del>Mr.</del> / Miss | Kalaiselvi              | M                 |                              |                             |
|-------------------------------------------------------|---------------------------|-------------------------|-------------------|------------------------------|-----------------------------|
| Roll No.                                              | 15105038                  |                         | Son / Daughter of | Muthu K / Sathiyabab         | oa M                        |
| Year & Bra                                            | anch of Study             |                         |                   |                              | e, Namakkal                 |
|                                                       |                           |                         |                   |                              | ogasanas                    |
|                                                       |                           |                         |                   | / All India Inter - Universi |                             |
|                                                       |                           |                         | •                 |                              | 4.02.2019 To 08.02.2019     |
|                                                       |                           |                         |                   |                              |                             |
| <ul> <li>Anterior and AMELICAL CONTRACTORS</li> </ul> |                           |                         |                   |                              | e office of Anna University |
| Sports Bo                                             |                           | ersity, Chennai - 600 ( |                   |                              |                             |
|                                                       |                           |                         | _                 |                              |                             |

| Place                  | : Chennai - 600 025 Sig       | gnature :                                             |
|------------------------|-------------------------------|-------------------------------------------------------|
| Date                   | DRINCIPAL                     | me :<br>S. BALAGANESH                                 |
| Name of the University | SITY SPORTS HALL POST NAMAKIN | Signation & Secretary<br>Anna University Sports Board |
| Office Seal :          | Chennai<br>600 025            | Anna University, Chennai - 600 025, India.            |
|                        | Mo II- LOIST                  |                                                       |