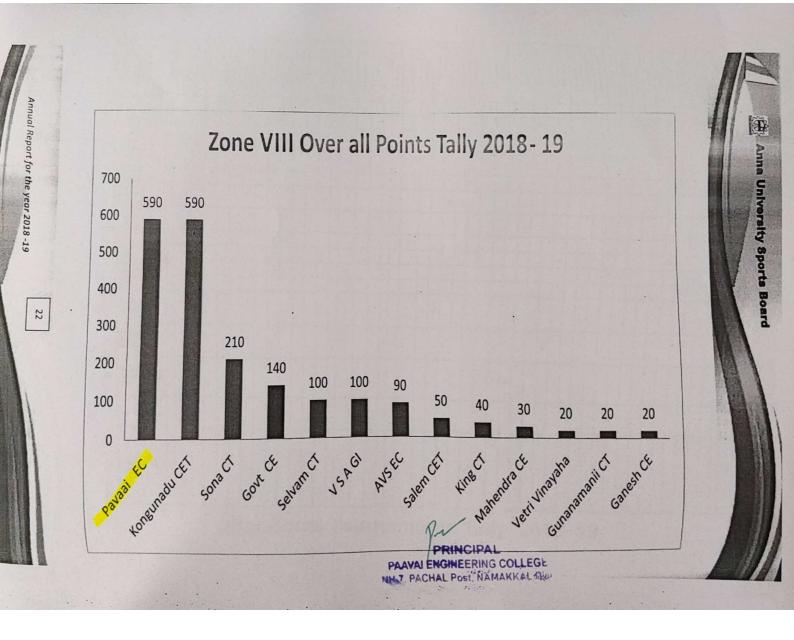

#### CHAMPIONS OF CHAMPIONS AWARD - ANNA UNIVERSITY SPORTS BOARD (2018-2019)

|    | S.N<br>O | COLLEG<br>E NAME   | Athletics (M) | Athletics (W) | Badminton (M) | Badminton (W) | Ball Badminton (M) | Ball Badminton (W) | Basketball (M) | Basketball (W) | Chess(M) | Chess( W) | Cricket (M) | cotball (M) | Handball (M) | Hockey (M) | (abaddi (M) | (M) (M) | Table Tennis (M) | Table Tennis (W)                                                                                                                                                                                                                                                                                                                                                                                                                                                                                                                                                                                                                                                                                    | rennis (M) | Volleyball (M) | Volleyball (W) | Total Points |
|----|----------|--------------------|---------------|---------------|---------------|---------------|--------------------|--------------------|----------------|----------------|----------|-----------|-------------|-------------|--------------|------------|-------------|---------|------------------|-----------------------------------------------------------------------------------------------------------------------------------------------------------------------------------------------------------------------------------------------------------------------------------------------------------------------------------------------------------------------------------------------------------------------------------------------------------------------------------------------------------------------------------------------------------------------------------------------------------------------------------------------------------------------------------------------------|------------|----------------|----------------|--------------|
|    | 1        | Pavaai<br>EC       | 40            | 60            | 100           | 40            |                    |                    |                | 40             |          | -         | 20          | -           |              | -          |             | 30      |                  | -                                                                                                                                                                                                                                                                                                                                                                                                                                                                                                                                                                                                                                                                                                   |            | 30             | -              | 590          |
|    | 2        | Konguna<br>du CET  | 50            | 50            | 30            | 30            | 20                 | 20                 | 30             | 20             | 40       | 40        | 30          | 30          |              | 30         | 40          |         | 40               | 20                                                                                                                                                                                                                                                                                                                                                                                                                                                                                                                                                                                                                                                                                                  | 40         |                | 30             | 590          |
|    | 3        | Sona CT            |               |               | 20            |               |                    | -                  | -              |                | 20       | 20        | -           | 40          | 30           | 20         |             |         | 30               |                                                                                                                                                                                                                                                                                                                                                                                                                                                                                                                                                                                                                                                                                                     | 30         |                |                | 210          |
| 23 | 4        | Govt CE            |               |               |               | 20            | -                  | -                  |                |                | 30       | 30        | 40          |             |              |            |             | 20      |                  |                                                                                                                                                                                                                                                                                                                                                                                                                                                                                                                                                                                                                                                                                                     |            |                |                | 140          |
|    | • 5      | Selvam<br>CT       | 60            | 4             |               |               | -                  |                    |                |                |          |           |             |             |              | -          | -           |         |                  |                                                                                                                                                                                                                                                                                                                                                                                                                                                                                                                                                                                                                                                                                                     |            |                |                | 100          |
|    | 6        | VSAGI              | -             |               |               |               | 30                 | 30                 |                |                | -        |           |             |             | -            | -          |             |         | -                |                                                                                                                                                                                                                                                                                                                                                                                                                                                                                                                                                                                                                                                                                                     |            | 40             |                | 100          |
|    | 7        | AVS EC             |               |               |               |               |                    |                    |                | 30             |          |           |             |             | 20           |            | -           | -       | 20               |                                                                                                                                                                                                                                                                                                                                                                                                                                                                                                                                                                                                                                                                                                     |            |                | 20             | 90           |
|    | 8        | Salem<br>CET       |               |               |               |               | -                  | -                  | -              |                | -        |           |             |             |              |            |             | -       | -                |                                                                                                                                                                                                                                                                                                                                                                                                                                                                                                                                                                                                                                                                                                     |            | 20             | 30             | 50           |
|    | 9        | King CT            |               |               | -             |               | -                  | -                  |                |                | -        |           |             |             |              |            | -           | 40      |                  |                                                                                                                                                                                                                                                                                                                                                                                                                                                                                                                                                                                                                                                                                                     |            |                |                | 40           |
|    | 10       | Mahendr<br>a CE    |               |               | -             |               | -                  |                    |                |                | -        |           |             | -           |              |            |             |         | -                | 30                                                                                                                                                                                                                                                                                                                                                                                                                                                                                                                                                                                                                                                                                                  |            |                |                | 30           |
|    | 11       | VetriVina<br>yaha  |               |               | -             |               |                    | -                  | 20             | -              | -        | -         |             |             |              |            |             |         |                  |                                                                                                                                                                                                                                                                                                                                                                                                                                                                                                                                                                                                                                                                                                     |            | 1-             |                | 20           |
|    | 12       | Gunanam<br>anii CT | 1             |               | -             |               |                    |                    | -              | -              | -        |           |             |             |              |            | 20          |         | -                |                                                                                                                                                                                                                                                                                                                                                                                                                                                                                                                                                                                                                                                                                                     |            |                |                | 20           |
|    | 13       | Ganesh<br>CE       |               |               |               |               | -                  |                    |                |                | -        |           |             | 20          | . 77         | ×          |             | -       |                  |                                                                                                                                                                                                                                                                                                                                                                                                                                                                                                                                                                                                                                                                                                     | -          |                |                | 20           |
| Į. |          |                    |               |               | 20            |               |                    | -                  | teal The       | 1              |          | P         | AAV         | AIEN        | RIN          |            | AL          | off     | EQE              | and the second se |            |                | -              |              |