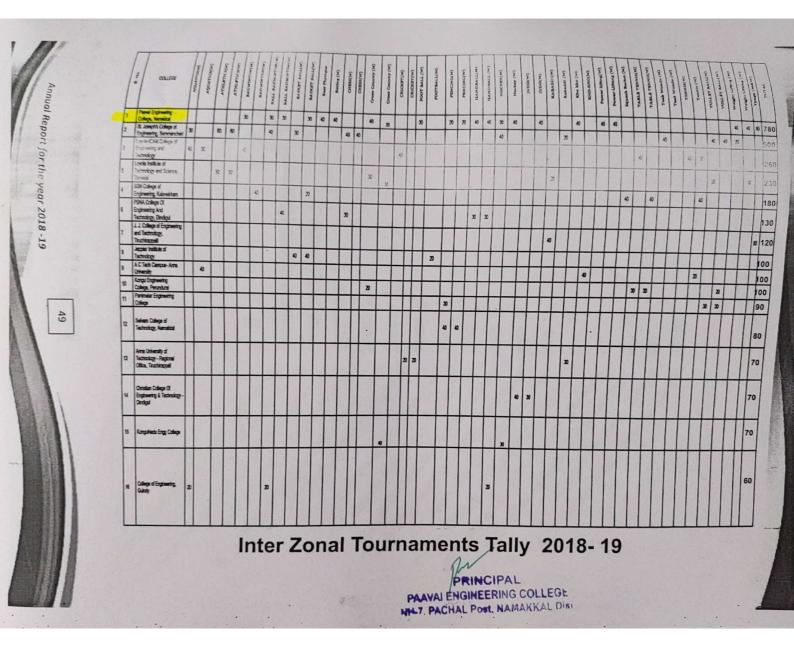

| -          |                |                | 20           |
| Į. |          |                    |               |               | 20            |               |                    | -                  | teal The       | 1              |          | P         | AAV         | AIEN        | RIN          |            | AL          | off     | EQE              | and the second se |            |                | -              |              |











For representing University in anyone of the recognized Games / Sports)

| Certificate No. |   |   |   |    |   |   | College Code Zone No. |   |   |   |   | Game          |        |  |
|-----------------|---|---|---|----|---|---|-----------------------|---|---|---|---|---------------|--------|--|
| 0               |   |   |   | 1- |   |   |                       |   |   |   |   | Best physiq   | ue (M) |  |
| 0               | D | 0 | 3 | 7  | 3 | 6 | 2                     | 2 | 1 | 0 | 8 | <del>SZ</del> | A      |  |

# Certificate Issued to Meritorious Sports Persons for Employment

| Certified that Mr. / Miss       | Jithu G S                                                                      |
|---------------------------------|-----------------------------------------------