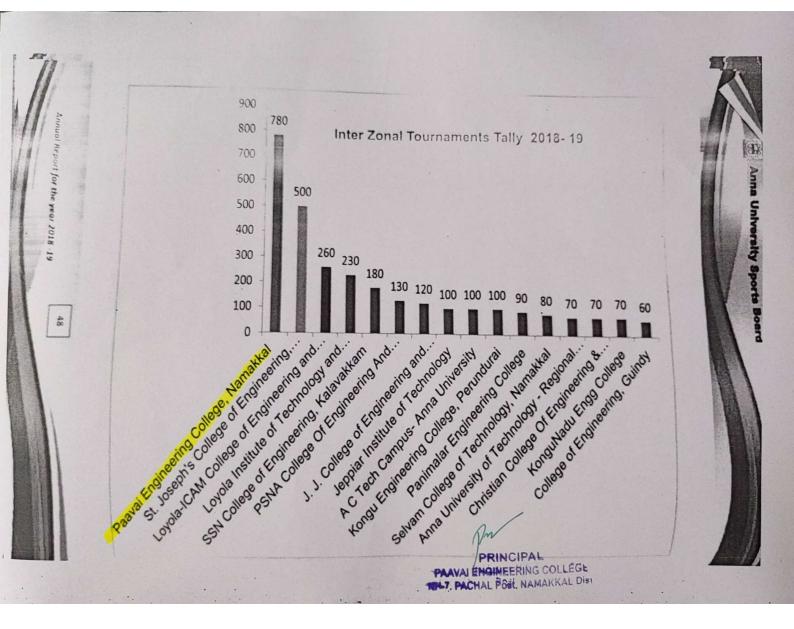

| -          |                |                | 20           |
| Į. |          |                    |               |               | 20            |               |                    | -                  | teal The       | 1              |          | P         | AAV         | AIEN        | RIN          |            | AL          | off     | EQE              | and the second se |            |                | -              |              |











For representing University in anyone of the recognized Games / Sports)

| Certificate No. |   |   |   |    |   |   | College Code Zone No. |   |   |   |   | Game          |        |  |
|-----------------|---|---|---|----|---|---|-----------------------|---|---|---|---|---------------|--------|--|
| 0               |   |   |   | 1- |   |   |                       |   |   |   |   | Best physiq   | ue (M) |  |
| 0               | D | 0 | 3 | 7  | 3 | 6 | 2                     | 2 | 1 | 0 | 8 | <del>SZ</del> | A      |  |

# Certificate Issued to Meritorious Sports Persons for Employment

| Certified that Mr. / Miss       | Jithu G S                                                                      |
|---------------------------------|-------------------------------------------------