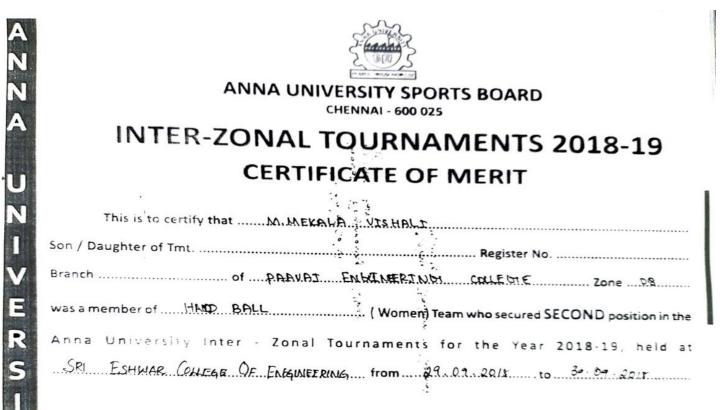

For representing University in anyone of the recognized Games / Sports)

| Certified that Mr. / Miss        | Nithiya G                                              |                                          |                                                                                                          |
|----------------------------------|--------------------------------------------------------|------------------------------------------|----------------------------------------------------------------------------------------------------------|
| Roll No. 15104304                | <del>Son</del> / Dau                                   | ughter of                                |                                                                                                          |
| Year & Branch of Study           |                                                        | Paavai Engineering colle                 |                                                                                                          |
| Zone 08                          | was a Member of Anna U                                 | Iniversity Hand Ba                       | all                                                                                                      |
| ( <del>Me</del> n Wo <b>men)</b> | Team and Participated in                               | South Zone / All India Inter - Univers   | ity Tournaments,                                                                                         |
|                                  |                                                        | Purvanchal University, Jaunpur           |                                                                                                          |
| during the period                | 1 Zone - 29.01.2019 to 01.02.20                        | 19 / All India – 15.02.2019 to 20.0      | 2.2019                                                                                                   |
| Position obtained in the ab      | ove Tournaments: South Zon                             | ie – Winner / All India - NIL            |                                                                                                          |
| The Certificate is being given   | on the basis of records available in th                | e office of Anna UniversitySports Board, | Anna University, Chennai - 660 025.                                                                      |
| Place                            | : Chennai - 600 025                                    | Signature                                | i a lorur ut                                                                                             |
| Date                             | : 10-04-19                                             | Name                                     |                                                                                                          |
| Name of the University           | : Anna University, Chennai                             | VAI ENGINEERING COLDESIGNATION &         | S. BALAGANESH                                                                                            |
| Office Seal :                    | Anna University, Chennai<br>PAAN<br>Chennai<br>600 025 | PACHAL Post HAMAKKAL Dist                | S. BALAGARLON<br>Secretary<br>Anna University Sports Board<br>Anna University, Chennai - 600 025, India. |