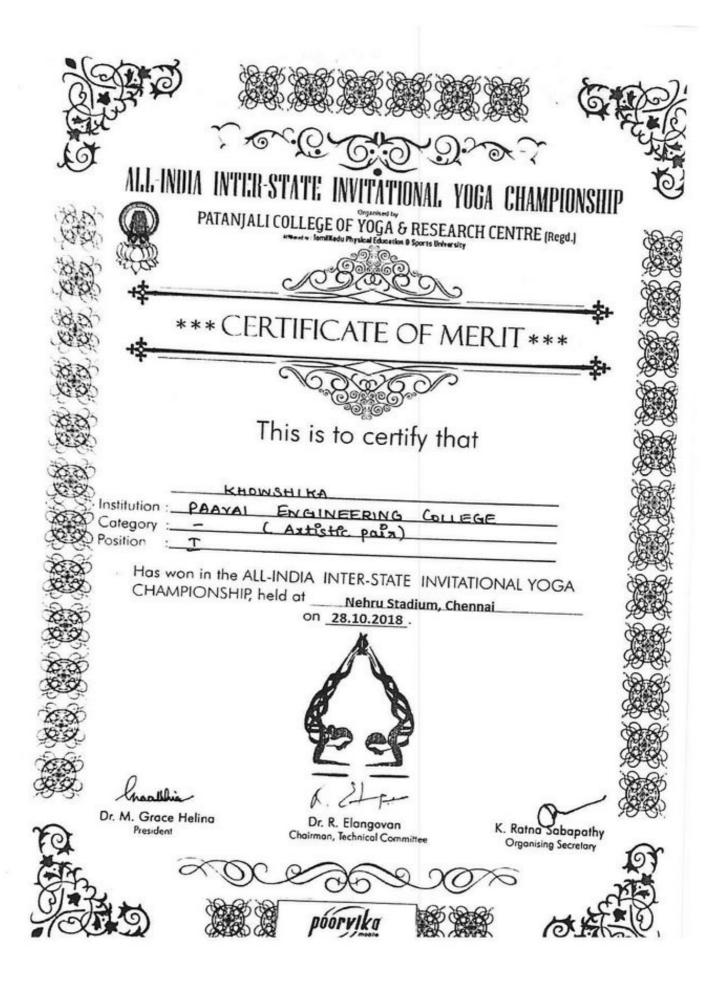

|
| Thadagam Road, Edayaryalayam, Coimbatore - 641 025                                                                                                                                 |
| · Quite .                                                                                                                                                                          |
| M. PALANICITATINY<br>Director<br>Alpha Yoga Institute, Colmbatore<br>K. MARIMUTHU WA, WES, FGDY, WPNS<br>President, TNYCS                                                          |
|                                                                                                                                                                                    |





| TAN                       |                             | VOCA                  |                                 | SOCIATIO                                                             |
|---------------------------|-----------------------------|-----------------------|---------------------------------|----------------------------------------------------------------------|
| ESTD : 1998<br>Recognised | by : Sports Development Aut | Yoga Nag              | IT, Madurai                     | REGIL No. :                                                          |
| 31                        | TAMILNADU                   |                       | Inadu Olympic Association, Affi | REGIL No. : 4<br>liated to : Yoga Federation of Inc<br>PIONSHIP 2018 |
|                           | V