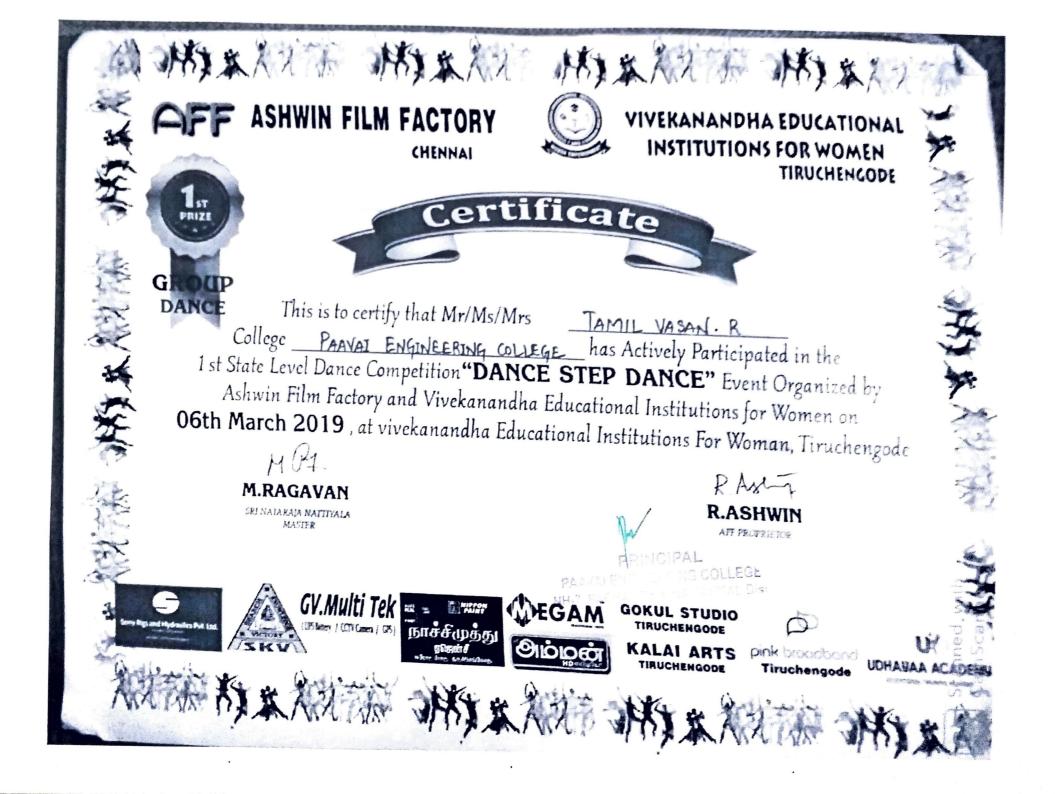

ioners                                            | Autor                                                     | _                           |
| M.Elavárissaf, NIS(Yoga)<br>Director<br>Nitumoolar Yoga, Research Centro | Dr. S.RAGUNATHAN<br>Process<br>AVS Expression of college | I.SAMPATHKU<br>District Youth Co-gad<br>NEHRU YUVA KENDRI | MAR<br>finitor<br>A. Saleni |
|                                                                          | AAAAAAAAAA                                               | -                                                         | -                           |

CS canned with CamScanner



PAAVALENGTOTOTAL COLLEGE NR.7. PACINE COLLEGE



PAAVALENCIAL PORT NG COLLEGE NH-7 PACHAL PORT NAMAAKAL Dist



PRINCIPAL PAAVAI ENGINEERING COLLEGE NH-7 PACHAL FROM THE DIST





PAAVALENGISCHICHS COLLEGE NH-7 PACHAE Post, MAMARKAL Dist



### CERTIFICATE OF PARTICIPATION R.Sweshikha Theni

PARTICIPATED IN THE FOLLOWING RECORD EVENT: The largest Bharatha Natyam dance consists of 7,190 participants, achieved by Thillai Naatiya Anjali Trust, SV Navamani Deekshithar & Chinnamanur Dr A Chitra, at Sri Sivakama Sundari Sametha Sri Anantha Nataraja Moorthi Temple, in Chidambaram,India, on 3 March 2019

GUINNESSHORL DRECORDS.COM

YAMAZING

### CERTIFICATE

### Of Achievement

This certificate awarded to : S.Ajay Kumar

as Participated In Film Factory Cultural and Won the 1st Prize which will be held in Vivekanandha Educational Institution Tiruchengodu.

R.A Signature

22.01.2019

Date



### SNS COLLEGE OF TECHNOLOGY

(AN AUTONOUMOUS INSTITUTION) SATHY RD, SNS KALVI NA