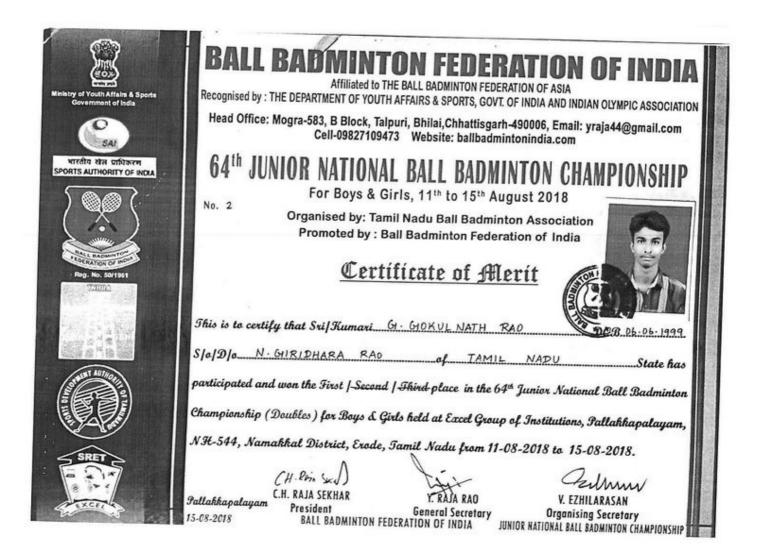

# Certificate Issued to Meritorious Sports Persons for Employment

| Certified that Mr. / Miss. D Ranjith         | 1                                                                          |
|----------------------------------------------|----------------------------------------------------------------------------|
| Roll No. 15105311                            | Son / Daughter of K Durai Rajan / D Vanitha                                |
| Year & Branch of Study IV - BE (ECE)         | College Paavai Engineering college, Namakkal                               |
| Zone No                                      | of Anna UniversityBall Badminton                                           |
| (Mon / Mamon)                                | ticipated in South Zone / All India Inter - University Tournaments,        |
| held al SRM University, Chennai              | during the period                                                          |
| Position obtained in the above Tournaments:  |                                                                            |
| The Certificate is being give                | en on the basis of records available in the office of Anna University      |
| Sports Board, Anna University, Chennai - 600 | 025.                                                                       |
| Place : Chepters 600992                      | Signature : 5 10-4-10                                                      |
| Date : 10 APR 2                              |                                                                            |
| Name of the University : Anna University,    | Chennan Designation & S. BALAGANESH<br>Secretary                           |
| Office State                                 | Anna University Sports Board<br>Anna University, Chennai - 600 025, India. |

# **Certificate Issued to Meritorious Sports Persons for Employment**

| Certified that Mr. / Miss              | Muralitharan                       |                            |                                                                           |
|----------------------------------------|------------------------------------|----------------------------|---------------------------------------------------------------------------|
| Roll No. 16103038                      | Son / <del>Daughter</del> ofD      | Anbarasan / A Tam          | ill Selvi                                                                 |
| Year & Branch of Study III - BE (Ci    | vil) College Paavai E              | ingineering college        | , Namakkal                                                                |
| Zone No 08 was a M                     | Member of Anna University          | Ball Badmintor             | 1                                                                         |
| (Men / Women) Team                     | and Participated in South Zone / / | All India Inter - Universi | ity Tournaments.                                                          |
| held at SRM University, Chennai        | during the period                  | 12.12.2018 to 1            | 6.12.2018                                                                 |
| Position obtained in the above Tournal |                                    |                            |                                                                           |
| The Certificate is be                  | eing given on the basis of rec     | ords available in the      | e office of Anna University                                               |
| Sports Board, Anna University, Chenn   | iai - 600 025.                     |                            | /                                                                         |
| Place : Chennai                        | - 600 025                          | Signature                  | 10-4-19                                                                   |
| Date : DUNIVER                         | SITY SPORT                         | Name                       | : 10-4                                                                    |
| Name of the University                 | WeisRy2OHennai                     | Designation &              | S. BALAGANESH<br>Secretary                                                |
| Office Seal :                          | rsity. Chennal Chi                 | Seal                       | Anna University Sports Board<br>Anna University, Chennai - 600 025, India |