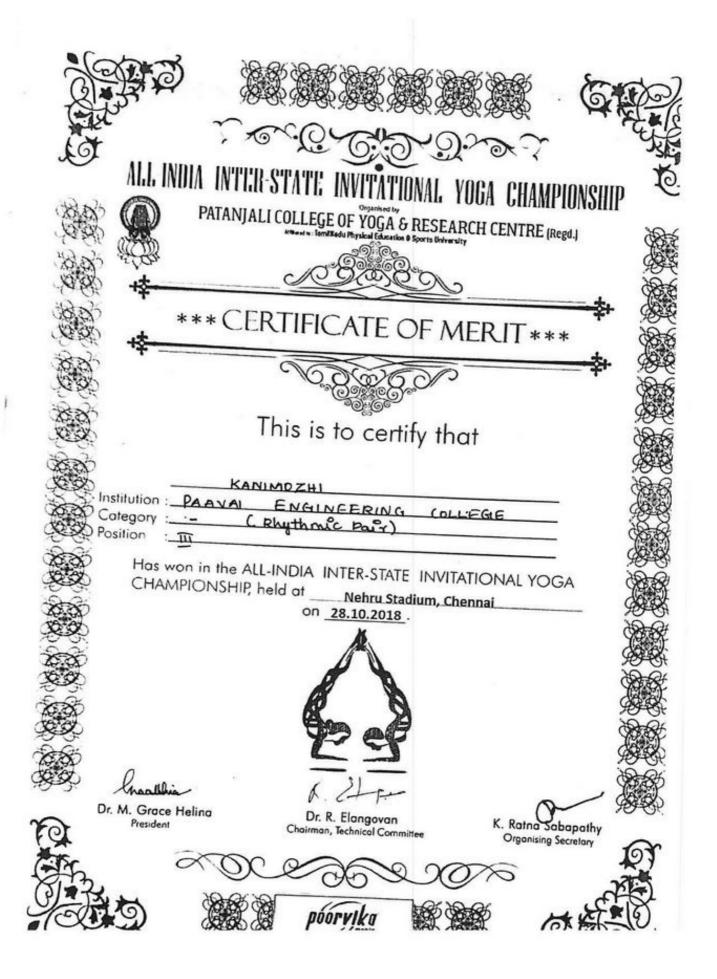

Organized By: ALPHA YOGA INSTITUTE Co-Organized By : TAMILNADU YOGA CULTURAL SOCIETY Affiliated to : ALL INDIA YOGA CULTURAL FEDERATION (Rendering the Service of Yogasana as per the Guidelines of Central Council for Research in Yoga and Haturopathy) AYUSH (Ministry of Health and Family Welfare, Govt. of India) Certificate of Merit This is to certify that Selvan / Selvi / Mr. / Mrs NAGAMANI of PAAVAI INSTITUTIONS Schoold Institution in the Event of ARTISTIC SINGLE of NAMALKAL Dist has Won \_\_\_\_\_ Place in the age group of \_\_\_\_\_ CALLAS\_ ON 8" STATE LEVEL YOGASANA CHAMPIONSHIP - 9th Feburary 2019 held at NAGARATHAR COMMUNITY HALL, Thadagam Road, Edayarpalayam, Coimbatore - 641 025 M. PALANICI K. MARIMUTHU WA. WES FOOT, WPHS Director President, TNYCS Upha Yoga Institute, Coimbatore



| A CONTRACT OF CONTRACT. |
|-------------------------------------------------------------------------------------------------------------------------------------------------------------------------------------------------------------------------------------------------------------------------------------------------------------------------------------------------------------------------------------------------------------------------------------------------------------------------------------------------------------------------------------------------------------------------------------------------------------------------------------------------------------------------------------------------------------------------------------------------------------------------------------------------