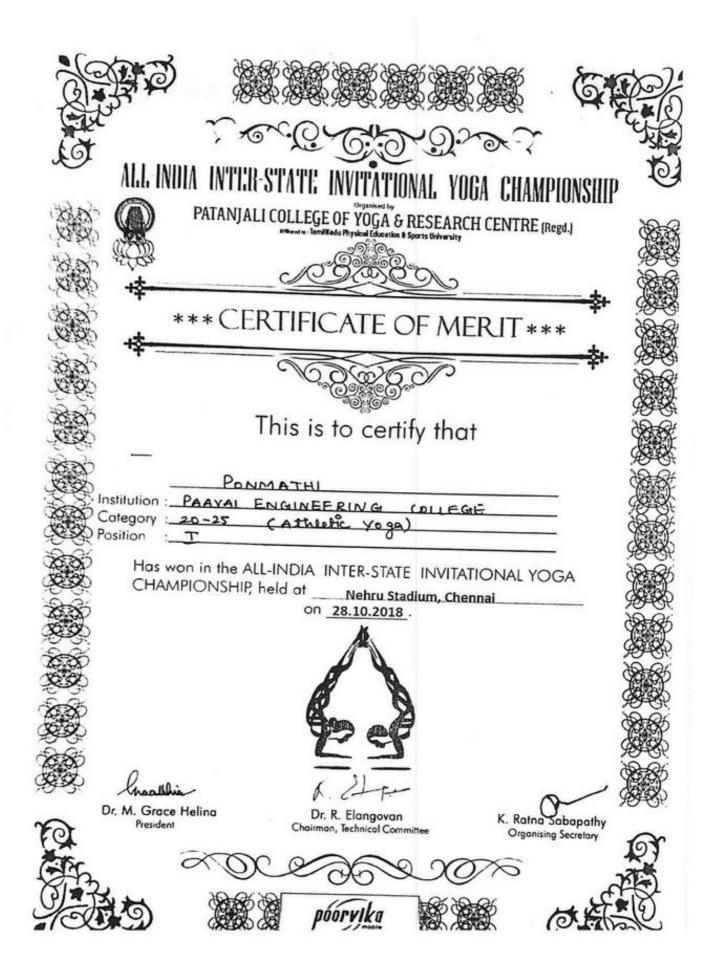

|
| Date                       | : 11-4-19                                | Name                      | 11-                                                                        |
| Name of the University     | : Anna University, Chennai               | Designation &             | S. BALAGANESH<br>Secretary                                                 |
| Office Seels               | Chennai<br>600 025                       | Seal                      | Anna University Sports Board<br>Anna University, Chennai - 600 025, India. |

650

Office Seal :

| nad | Univer  | sity, C |
|-----|---------|---------|
| 2/  | Chenna  | 131     |
| 15  | 600 025 | 18      |
| 3   | -       | 1*      |
| 1   | Univer  | ~       |



























| CONTRACTOR INCOMENTATION OF THE OWNER                                    |                                                                                                                                                                                                                                                                                                                                                              |
|--------------------------------------------------------------------------|--------------------------------------------------------------------------------------------------------------------------------------------------------------------------------------------------------------------------------------------------------------------------------------