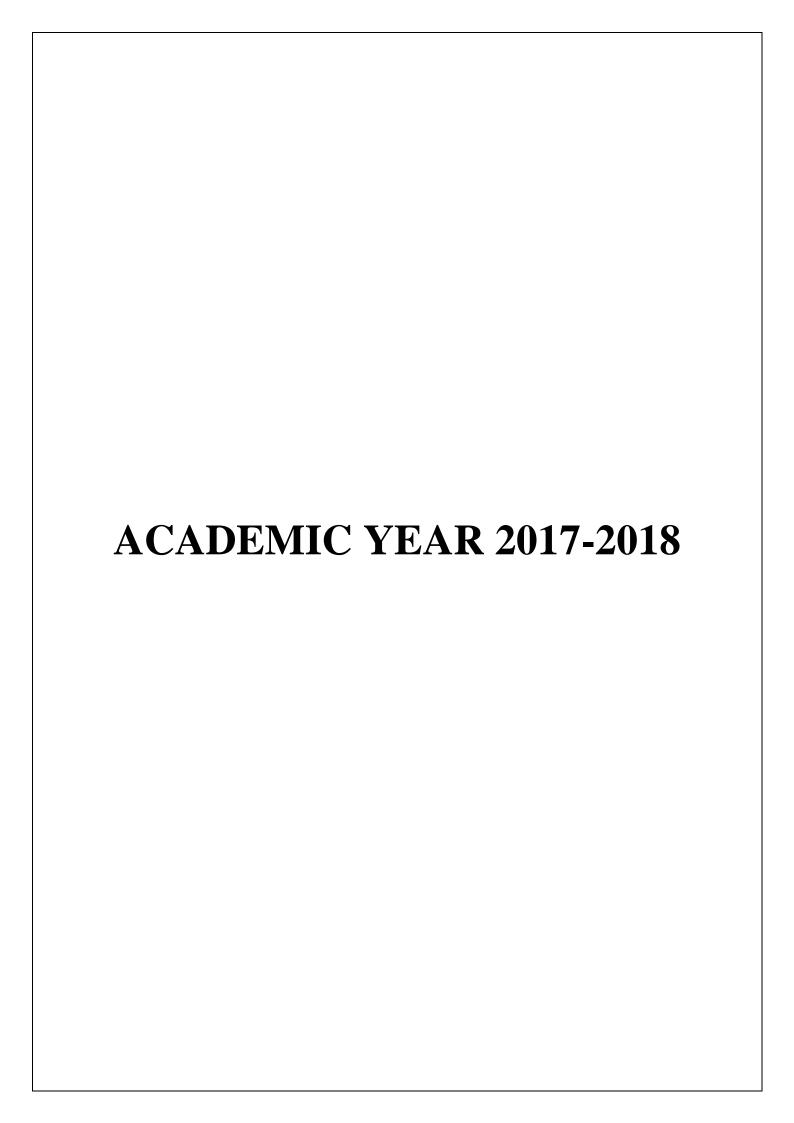

# Academic year 2017-2018

Topic Handled: Workshop on Challenges in Hardware Interfacing with ARM processor using Embedded C

Date: 01.12.2017

**Venue: Wipro Mission 10X Laboratory** 

A one-day workshop on 'Challenges in Hardware Interfacing with ARM Processor using Embedded C' was organized by the department of Electronics and Communication Engineering on GL.12.2017. In the Technical sessions, Prof. V. Sakthwel and Mr. C. Ganesh explained the coding process using Embedded C on ARM processor. The hands-on training session using ARM Processor and UTLP kit was handled by the faculty members of the ECE department.