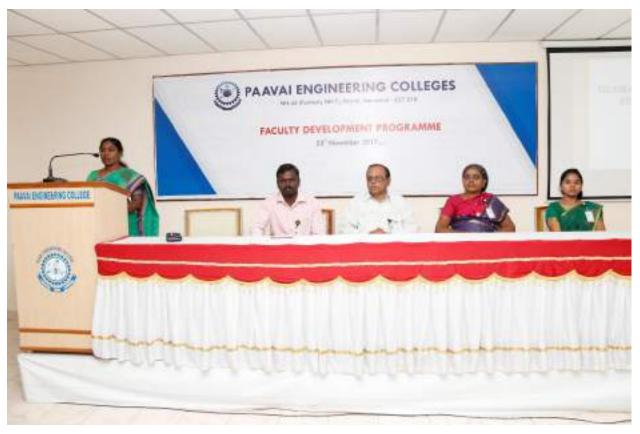

# FACULTY DEVEOPMENT PROGRAMME ON CIRCUIT THEORY

The Department of EEE, Paavai Institutions has conducted a two day in-house Faculty Development Programme on the title, "Circuit Theory" on 27.11.2017 & 28.11.2017. The resource persons were Mr.D.Murugesan, Mrs.V.Royna Daisy, Mrs.B.Gomathi, Mr.K.Arutselvan and Mrs.R.M.Thamilselvi. The faculty members of EEE department of Paavai Engineering College, Paavai College of Engineering and Pavai College of Technology have attended this FDP. Dr.K.Selvi Dean-Academics and Dr.R.KasthuriBai Dean –Faculty Development inaugurated the FDP and insisted the faculty members to consider this kind of FDP as a forum to discuss on the various topics in the subject, and Dr.G.Balaji ,HOD EEE was present during the session and supported the faculty members.