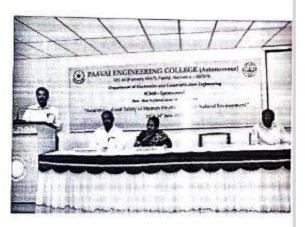

# "Awareness about Safety of Human Health amongst the Natural Environment"

A two day ICMR sponsored National Level workshop on the title "Awareness about Safety of Human Health amongst the Natural Environment" was conducted by the Department of Electronics and Communication Engineering on 23.06.2017 and 24.06.2017 in Cute Hall.

The function started with the prayer song. Dr.M.Premkumar, Principal of Paavai Engineering College, presided over the function. While delivering the presidential address, he insisted the students to acquire knowledge about healthy food habits and life cycle and follow the same to lead a happy life and profession.

On day one, two sessions were conducted. The morning session was handled by the resource person Dr.K.R.Uma Devi, Scientist 'D' & HoD, Immunology, National Institute for Research in Tuberculosis, Chennai. She explained about the reasons, types and treatment available for tuberculosis. Also she added the role of Engineers in the design of equipments that are currently used in TB treatment handled by session was The afternoon cost. low at Dr.A.S. Kandasamy, Professor, Department of ECE. He explained about the importance of domain knowledge and the safety measures that should be taken into consideration while designing the equipments that are used in medical field. At the end of the session, the students had an interaction with him and he enlightened the students with his valuable thoughts.