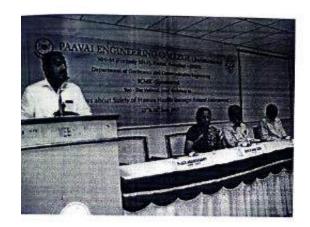

# "Awareness about Safety of Human Health amongst the Natural Environment"

A two day ICMR sponsored National Level workshop on the title "Awareness about Safety of Human Health amongst the Natural Environment" was conducted by the Department of Electronics and Communication Engineering on 23.06.2017 and 24.06.2017 in Cute Hall.

The function started with the prayer song. Dr.M.Premkumar, Principal of Paavai Engineering College, presided over the function. While delivering the presidential address, he insisted the students to acquire knowledge about healthy food habits and life cycle and follow the same to lead a happy life and profession.

On day one, two sessions were conducted. The morning session was handled by the resource person Dr.K.R.Uma Devi, Scientist 'D' & HoD, Immunology, National Institute for Research in Tuberculosis, Chennai. She explained about the reasons, types and treatment available for tuberculosis. Also she added the role of Engineers in the design of equipments that are currently used in TB treatment handled by session was The afternoon cost. low at Dr.A.S. Kandasamy, Professor, Department of ECE. He explained about the importance of domain knowledge and the safety measures that should be taken into consideration while designing the equipments that are used in medical field. At the end of the session, the students had an interaction with him and he enlightened the students with his valuable thoughts.