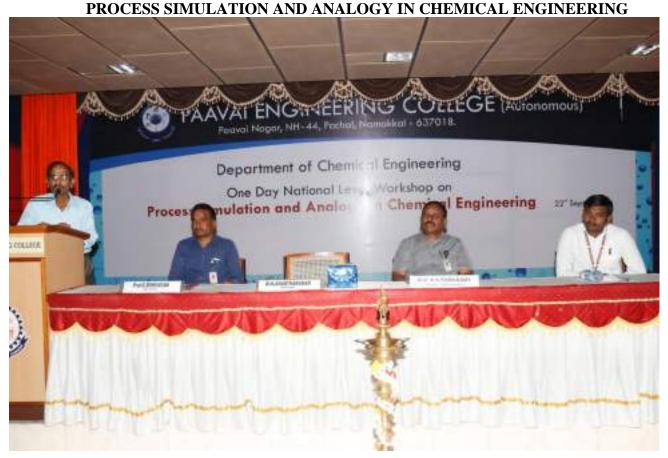

E DEPARTMENT

PRINCIPAL
PRINCIPAL
PAAVAI ENGINEERING COLLEGE
NH-T. PACHAL POSE HAMAKKAL Dis



(Autonomous)

Pachal, Namakkal - 637 018.



#### INVITATION

#### DEPARTMENT OF CHEMICAL ENGINEERING

The Management, Director Administration, Principal, Dean-Academics,

Director P&T, HoDs, Staff Members and Students cordially invite you for the

#### ONE DAY WORKSHOP

ON

#### "PROCESS SIMULATION & ANALOGY IN CHEMICAL ENGINEERING"

#### Guest Speaker

- Dr. N. Anantharaman, Professor & Dean Academic Programme NIT Trichy,
  - Dr. Udaya Bhaskar Reddy Ragula Associate Professor Amrita University,

Date : 22<sup>nd</sup> September, 2017

Time : 9:30 A.M

Venue : Kalam Chamber

# PAAVAI ENGINEERING COLLEGE (Autonomous) Department of Chemical Engineering Workshop

ON CANDANALOGNING CHEMICAL ENGINE



Paavai Engineering College (Autonomous), Department of Chemical Engineering organized One day national level workshop on Process Simulation and Analogy in Chemical Engineering, on 22-September-2017 at Kalam Chamber.

Dr.K.K.Ramasamy, Director-Administration, Paavai Institutions, presided over the inaugural function. Mr.G.Srinivasan, HOD, Department of Chemical Engineering, welcomed the director, Mr.NagulDev, Assistant Professor, Department of Chemical Engineering and gathering.

Mr.G.Srinivasan gave warm welcome to chief guest Dr.N.AnantharamanProfessor & Dean Academic Programme,NIT Trichy, and Dr.UdayaBhaskar Reddy Ragula, Associate Professor, Amrita University.

The Dr.K.K.Ramasamy, in his presidential address, explained briefly about the concept of simulation and its importance in eng