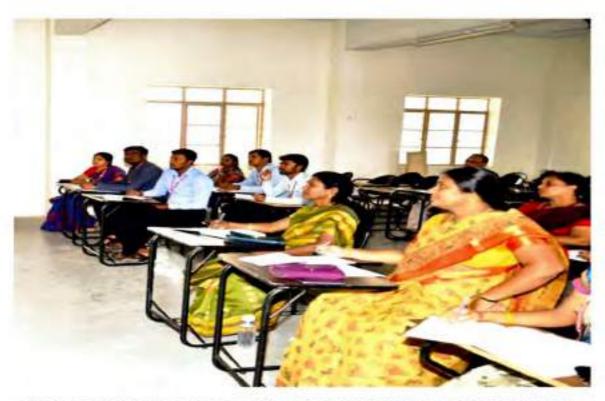

### **Report on Faculty Development Programme**

A two day Faculty Development Programme on Electromagnetic Fields (FDP-2018) was successfully conducted in the department of Electronics and Communication Engineering, on 29<sup>th</sup> & 30<sup>th</sup> November 2018, arranged by Department of Faculty Development, Paavai Engineering College (Autonomous), Namakkal. The FDP programme received an overwhelming response with overall 21 participants from Paavai group of institutions.

The first session was handled by Professor C. Vanaja on the topic 'Electrostatic fields'. In this deliberation, Professor C. Vanaja discussed in detail about the co-ordinate systems, vector differential operators and various laws of electrostatic fields. The applications of those laws were