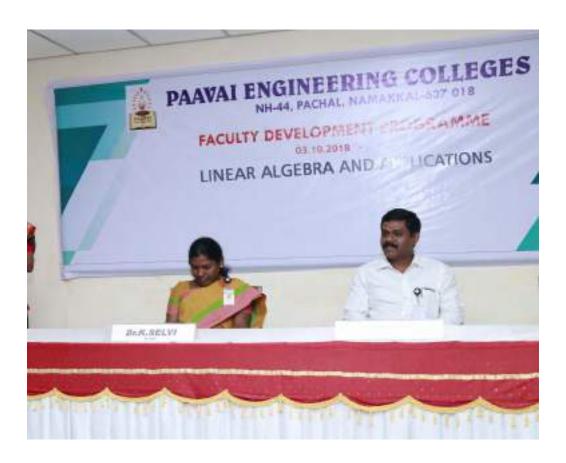

The programme was inaugurated in the forenoon by Dr. K.K. Ramasamy, Director-Admin, Paavai Institutions in the presence of Dr. M. Premkumar, Principlal, Paavai Engineering College, Dr. K. Selvi, Dean-Academics & Dr. R. Kasthuribai, Dean-Faculty Development. The inauguration was followed by the welcome address by Dr. K. Selvi. Dr. K.K. Ramasamy delivered his presidential address on the pedagogical aspects of FDP and how it becomes more effective towards student centric teaching learning. Dr. M. PremKumar delivered his special address on the importance of continuous learning among faculty to create the curiosity on pedagogical approach in teaching among the participants. Dr. R. Kasthuribai concluded the function with her motivational speech on knowledge enhancement for faculty which is like the 'balancing pole for the tightrope walker' to enrich their teaching pedagogy. Dr. R. Arangasamy, HOD/ECE/PEC and Mr. Immanuvel, HOD/ECE/PCE and the faculty members from PEC, PCE and PCT were present.