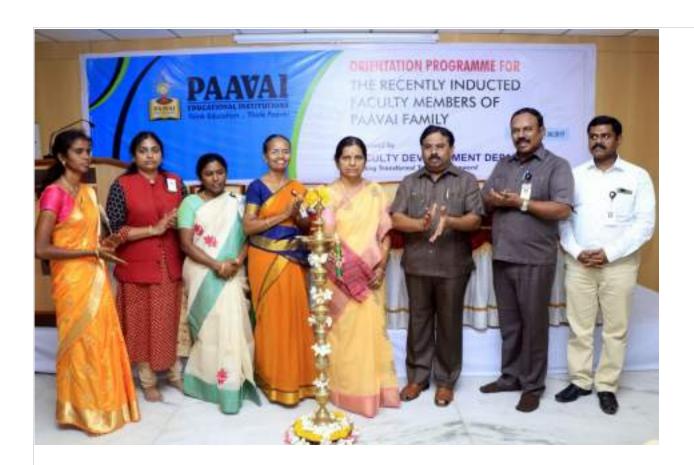

Keynote Address delivered by Mrs.L.Mukhil, Block Statistical Investigator, Department of Statistics

Welcome Address Delivered by Dr. R. Arangasamy, Head of ECE Department

(Autonomous)
Pachal, Namakkal – 637018.
CSIR Sponsored

National Level Two Day workshop on

"Technological advancement and development for the safety of women"

To bring safety at our fingertips, legislative measures are increasingly being sought to ensure the safety of women where technology is facilitating the process. The issues of safety of women and other vulnerable sections of society are engaging the attention of the police and agencies concerned in and outside the government. A number of safety applications have entered Indian markets. With technological development, newer applications keep entering the market, claiming to have features better than the previous ones. The utilisation of technology for supporting women's security is important. Today, applications would not assume a fundamental role in security, but rather its consistent use and standard upgrade according to the need and mindfulness about security will help to give technological solutions.