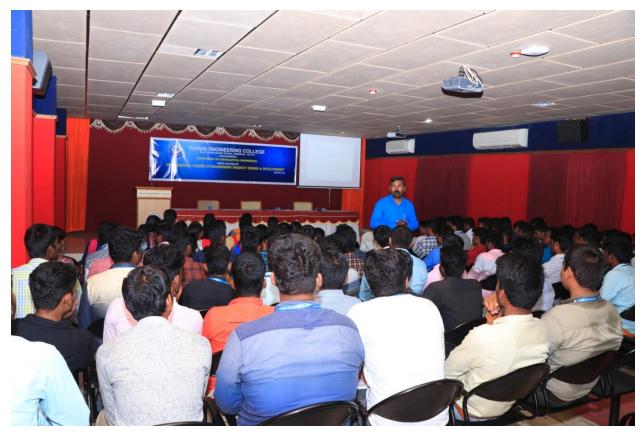

### **Report on Faculty Development Programme**

A two day Faculty Development Programme on Electromagnetic Fields (FDP-2018) was successfully conducted in the department of Electronics and Communication Engineering, on 29<sup>th</sup> & 30<sup>th</sup> November 2018, arranged by Department of Faculty Development, Paavai Engineering College (Autonomous), Namakkal. The FDP programme received an overwhelming response with overall 21 participants from Paavai group of institutions.

The programme was inaugurated in the forenoon by Dr. K.K. Ramasamy, Director-Admin, Paavai Institutions in the presence of Dr. M. Premkumar, Principlal, Paavai Engineering College, Dr. K. Selvi, Dean-Academics & Dr. R. Kasthuribai, Dean-Faculty Development. The inauguration was followed by the welcome address by Dr. K. Selvi. Dr. K.K. Ramasamy delivered his presidential address on the pedagogical aspects of FDP and how it becomes more effective towards student centric teaching learning. Dr. M. PremKumar delivered his special address on the importance of continuous learning among faculty to create the curiosity on pedagogical approach in teaching among the participants. Dr. R. Kasthuribai concluded the function with her motivational speech on knowledge enhancement for faculty which is like the 'balancing pole for the tightrope walker' to enrich their teaching pedagogy. Dr. R. Arangasamy, HOD/ECE/PEC and Mr. Immanuvel, HOD/ECE/PCE and the faculty members from PEC, PCE and PCT were present.