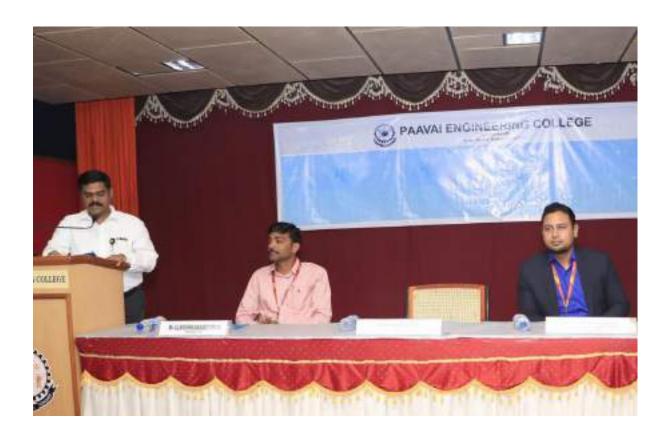

### **Report on Faculty Development Programme**

A two day Faculty Development Programme on Electromagnetic Fields (FDP-2018) was successfully conducted in the department of Electronics and Communication Engineering, on 29<sup>th</sup> & 30<sup>th</sup> November 2018, arranged by Department of Faculty Development, Paavai Engineering College (Autonomous), Namakkal. The FDP programme received an overwhelming response with overall 21 participants from Paavai group of institutions.

The programme was inaugurated in the forenoon by Dr. K.K. Ramasamy, Director-Admin, Paavai Institutions in the presence of Dr. M. Premkumar, Principlal, Paavai Engineering College, Dr. K. Selvi, Dean-Academics & Dr. R. Kasthuribai, Dean-Faculty Development. The inauguration was followed by the welcome address by Dr. K. Selvi. Dr. K.K. Ramasamy delivered his presidential address on the pedagogical aspects of FDP and how it becomes more effective towards student centric teaching learning. Dr. M. PremKumar delivered his special address on the importance of continuous learning among faculty to create the curiosity on pedagogical approach in teaching among the participants. Dr. R. Kasthuribai concluded the function with her motivational speech on knowledge enhancement for faculty which is like the 'balancing pole for the tightrope walker' to enrich their teaching pedagogy. Dr. R. Arangasamy, HOD/ECE/PEC and Mr. Immanuvel, HOD/ECE/PCE and the faculty members from PEC, PCE and PCT were present.