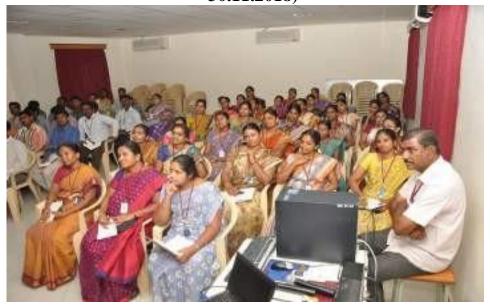

The first session was handled by Professor C. Vanaja on the topic 'Electrostatic fields'. In this deliberation, Professor C. Vanaja discussed in detail about the co-ordinate systems, vector differential operators and various laws of electrostatic fields. The applications of those laws were

also discussed in detail. This session ended with tutorial on mathematical problem solving of vector analysis, static electric field and its associated laws. The next session on the same day was handled by Dr. T. Loganayagi about electric fields in material space. Electric properties of conductors and dielectrics and its associated laws were explained along with various application aspects. Assignments on this topic were given to the faculty participants for more understanding.