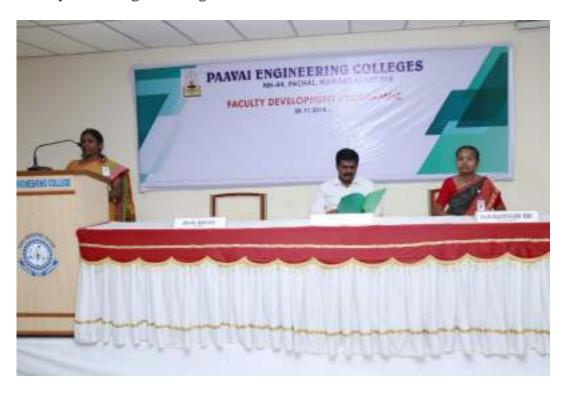

The programme was inaugurated in the forenoon by Dr. K.K. Ramasamy, Director-Admin, Paavai Institutions in the presence of Dr. M. Premkumar, Principlal, Paavai Engineering College, Dr. K. Selvi, Dean-Academics & Dr. R. Kasthuribai, Dean-Faculty Development. The inauguration was followed by the welcome address by Dr. K. Selvi. Dr. K.K. Ramasamy delivered his presidential address on the pedagogical aspects of FDP and how it becomes more effective towards student centric teaching learning. Dr. M. PremKumar delivered his special address on the importance of continuous learning among faculty to create the curiosity on pedagogical approach in teaching among the participants. Dr. R. Kasthuribai concluded the function with her motivational speech on knowledge enhancement for faculty which is like the 'balancing pole for the tightrope walker' to enrich their teaching pedagogy. Dr. R. Arangasamy, HOD/ECE/PEC and Mr. Immanuvel, HOD/ECE/PCE and the faculty members from PEC, PCE and PCT were present.