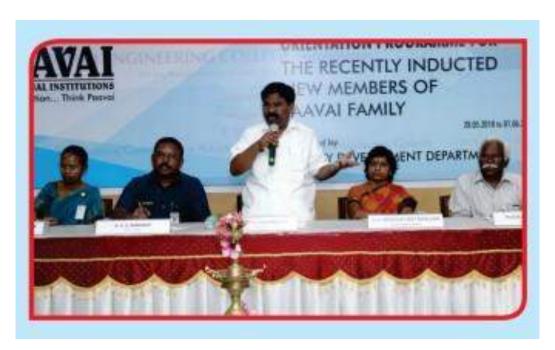

Keynote Address delivered by Mrs.L.Mukhil, Block Statistical Investigator, Department of Statistics

Welcome Address Delivered by Dr. R. Arangasamy, Head of ECE Department

(Autonomous)
Pachal, Namakkal – 637018.
CSIR Sponsored

National Level Two Day workshop on

"Technological advancement and development for the safety of women"

To bring safety at our fingertips, legislative measures are increasingly being sought to ensure the safety of women where technology is facilitating the process. The issues of safety of women and other vulnerable sections of society are engaging the attention of the police and agencies concerned in and outside the government. A number of safety applications have entered Indian markets. With technological development, newer applications keep entering the market, claiming to have features better than the previous ones. The utilisation of technology for supporting women's security is important. Today, applications would not assume a fundamental role in security, but rather its consistent use and standard upgrade according to the need and mindfulness about security will help to give technological solutions.