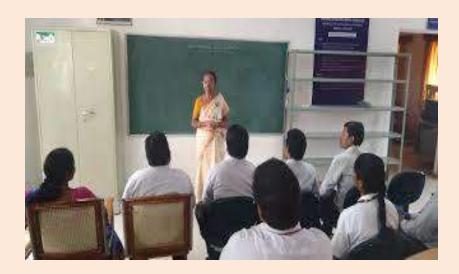

The first session was handled by Professor C. Vanaja on the topic 'Electrostatic fields'. In this deliberation, Professor C. Vanaja discussed in detail about the co-ordinate systems, vector differential operators and various laws of electrostatic fields. The applications of those laws were

also discussed in detail. This session ended with tutorial on mathematical problem solving of vector analysis, static electric field and its associated laws. The next session on the same day was handled by Dr. T. Loganayagi about electric fields in material space. Electric properties of conductors and dielectrics and its associated laws were explained along with various application aspects. Assignments on this topic were given to the faculty participants for more understanding.