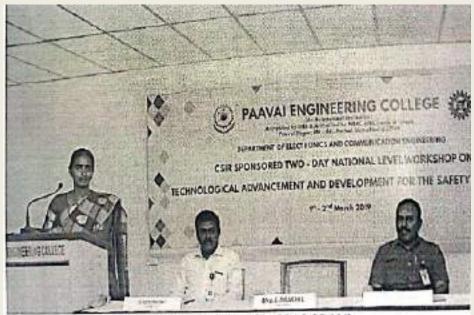

### **Department of Electronics and Communication Engineering**

Academic year 2018-2019

Technological Advancement and Development for the Safety of Women

"Technological Advancement and Development for the Safety of Women"

by

Keynote Address delivered by Mrs.L.Mukhil, Block Statistical Investigator, Department of Statistics

Welcome Address Delivered by Dr. R. Arangasamy, Head of ECE Department

(Autonomous)
Pachal, Namakkal – 637018.
CSIR Sponsored