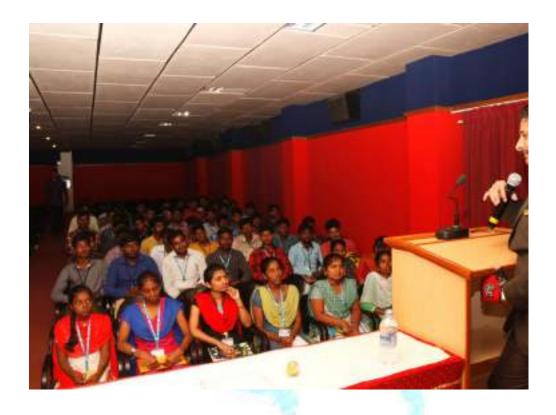

Keynote Address delivered by Mrs.L.Mukhil, Block Statistical Investigator, Department of Statistics

Welcome Address Delivered by Dr. R. Arangasamy, Head of ECE Department

(Autonomous)
Pachal, Namakkal – 637018.
CSIR Sponsored

National Level Two Day workshop on

"Technological advancement and development for the safety of women"

To bring safety at our fingertips, legislative measures are increasingly being sought to ensure the safety of women where technology is facilitating the process. The issues of safety of women and other vulnerable sections of society are engaging the attention of the police and agencies concerned in and outside the government. A number of safety applications have entered Indian markets. With technological development, newer applications keep entering the market, claiming to have features better than the previous ones. The utilisation of technology for supporting women's security is important. Today, applications would not assume a fundamental role in security, but rather its consistent use and standard upgrade according to the need and mindfulness about security will help to give technological solutions.