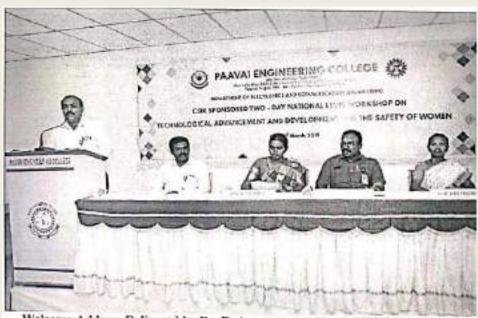

### **Department of Electronics and Communication Engineering**

Academic year 2018-2019

Technological Advancement and Development for the Safety of Women

"Technological Advancement and Development for the Safety of Women"

by

National Level Two Day workshop on

"Technological advancement and development for the safety of women"

To bring safety at our fingertips, legislative measures are increasingly being sought to ensure the safety of women where technology is facilitating the process. The issues of safety of women and other vulnerable sections of society are engaging the attention of the police and agencies concerned in and outside the government. A number of safety applications have entered Indian markets. With technological development, newer applications keep entering the market, claiming to have features better than the previous ones. The utilisation of technology for supporting women's security is important. Today, applications would not assume a fundamental role in security, but rather its consistent use and standard upgrade according to the need and mindfulness about security will help to give technological solutions.