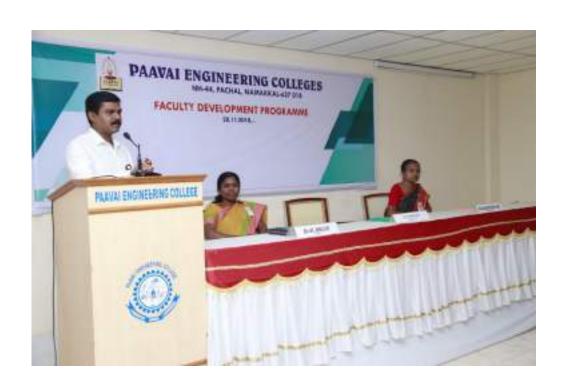

The programme was inaugurated in the forenoon by Dr. K.K. Ramasamy, Director-Admin, Paavai Institutions in the presence of Dr. M. Premkumar, Principlal, Paavai Engineering College, Dr. K. Selvi, Dean-Academics & Dr. R. Kasthuribai, Dean-Faculty Development. The inauguration was followed by the welcome address by Dr. K. Selvi. Dr. K.K. Ramasamy delivered his presidential address on the pedagogical aspects of FDP and how it becomes more effective towards student centric teaching learning. Dr. M. PremKumar delivered his special address on the importance of continuous learning among faculty to create the curiosity on pedagogical approach in teaching among the participants. Dr. R. Kasthuribai concluded the function with her motivational speech on knowledge enhancement for faculty which is like the 'balancing pole for the tightrope walker' to enrich their teaching pedagogy. Dr. R. Arangasamy, HOD/ECE/PEC and Mr. Immanuvel, HOD/ECE/PCE and the faculty members from PEC, PCE and PCT were present.