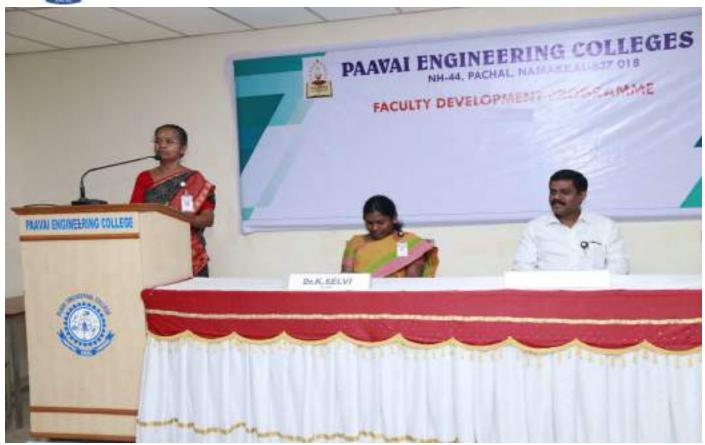

### **Report on Faculty Development Programme**

A two day Faculty Development Programme on Electromagnetic Fields (FDP-2018) was successfully conducted in the department of Electronics and Communication Engineering, on 29<sup>th</sup> & 30<sup>th</sup> November 2018, arranged by Department of Faculty Development, Paavai Engineering College (Autonomous), Namakkal. The FDP programme received an overwhelming response with overall 21 participants from Paavai group of institutions.

The programme was inaugurated in the forenoon by Dr. K.K. Ramasamy, Director-Admin, Paavai Institutions in the presence of Dr. M. Premkumar, Principlal, Paavai Engineering College, Dr. K. Selvi, Dean-Academics & Dr. R. Kasthuribai, Dean-Faculty Development. The inauguration was followed by the welcome address by Dr. K. Selvi. Dr. K.K. Ramasamy delivered his presidential address on the pedagogical aspects of FDP and how it becomes more effective towards student centric teaching learning. Dr. M. PremKumar delivered his special address on the importance of continuous learning among faculty to create the curiosity on pedagogical approach in teaching among the participants. Dr. R. Kasthuribai concluded the function with her motivational speech on knowledge enhancement for faculty which is like the 'balancing pole for the tightrope walker' to enrich their teaching pedagogy. Dr. R. Arangasamy, HOD/ECE/PEC and Mr. Immanuvel, HOD/ECE/PCE and the faculty members from PEC, PCE and PCT were present.