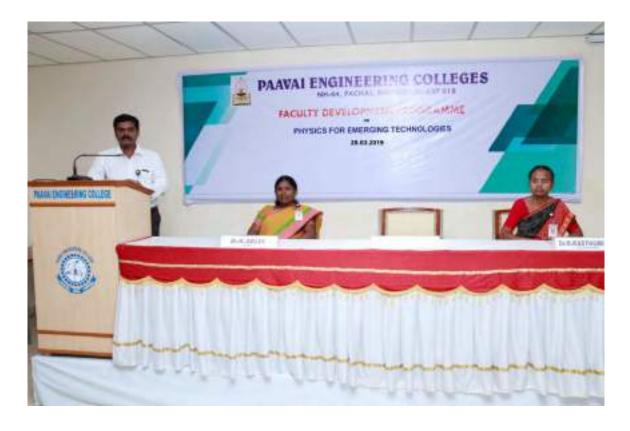

### **Report on Faculty Development Programme**

A two day Faculty Development Programme on Electromagnetic Fields (FDP-2018) was successfully conducted in the department of Electronics and Communication Engineering, on 29<sup>th</sup> & 30<sup>th</sup> November 2018, arranged by Department of Faculty Development, Paavai Engineering College (Autonomous), Namakkal. The FDP programme received an overwhelming response with overall 21 participants from Paavai group of institutions.

The programme was inaugurated in the forenoon by Dr. K.K. Ramasamy, Director-Admin, Paavai Institutions in the presence of Dr. M. Premkumar, Principlal, Paavai Engineering College, Dr. K. Selvi, Dean-Academics & Dr. R. Kasthuribai, Dean-Faculty Development. The inauguration was followed by the welcome address by Dr. K. Selvi. Dr. K.K. Ramasamy delivered his presidential address on the pedagogical aspects of FDP and how it becomes more effective towards student centric teaching learning. Dr. M. PremKumar delivered his special address on the importance of continuous learning among faculty to create the curiosity on pedagogical approach in teaching among the participants. Dr. R. Kasthuribai concluded the function with her motivational speech on knowledge enhancement for faculty which is like the 'balancing pole for the tightrope walker' to enrich their teaching pedagogy. Dr. R. Arangasamy, HOD/ECE/PEC and Mr. Immanuvel, HOD/ECE/PCE and the faculty members from PEC, PCE and PCT were present.