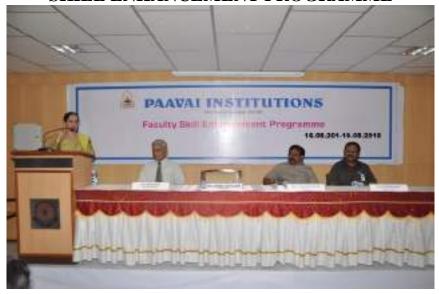

### **Report on Faculty Development Programme**

A two day Faculty Development Programme on Electromagnetic Fields (FDP-2018) was successfully conducted in the department of Electronics and Communication Engineering, on 29<sup>th</sup> & 30<sup>th</sup> November 2018, arranged by Department of Faculty Development, Paavai Engineering College (Autonomous), Namakkal. The FDP programme received an overwhelming response with overall 21 participants from Paavai group of institutions.

The programme was inaugurated in the forenoon by Dr. K.K. Ramasamy, Director-Admin, Paavai Institutions in the presence of Dr. M. Premkumar, Principlal, Paavai Engineering College, Dr. K. Selvi, Dean-Academics & Dr. R. Kasthuribai, Dean-Faculty Development. The inauguration was followed by the welcome address by Dr. K. Selvi. Dr. K.K. Ramasamy delivered his presidential address on the pedagogical aspects of FDP and how it becomes more effective towards student centric teaching learning. Dr. M. PremKumar delivered his special address on the importance of continuous learning among faculty to create the curiosity on pedagogical approach in teaching among the participants. Dr. R. Kasthuribai concluded the function with her motivational speech on knowledge enhancement for faculty which is like the 'balancing pole for the tightrope walker' to enrich their teaching pedagogy. Dr. R. Arangasamy, HOD/ECE/PEC and Mr. Immanuvel, HOD/ECE/PCE and the faculty members from PEC, PCE and PCT were present.