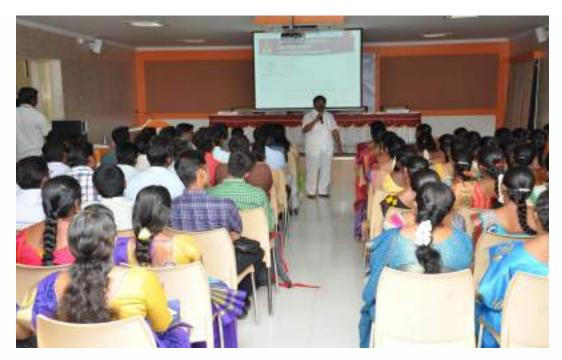

DATE : 08.01.2016 VENUE : Smart Hal

The Department of ECE conducted a workshop on "Challenges in Journals Publication and Thesis Writing" at Smart Hall on 08.01.2016. Dr.K.Sridhar, Professor, Thiyagarajar Engineering College, Madurai was the resource person. This workshop focuses on understanding the

characteristics of a strong thesis and how to write one, as well as the conventions of academic argument more broadly. Using a sample prompt, participants will begin drafting their own thesis statements. This thesis writing workshops provides practical and conceptual information on how academic writing works, and encourages you to put the techniques to use in your thesis, proposals and journal articles. Whatever your current stage of writing, there are benefits for anyone who wishes to attend. The event was concluded with a Vote of Thanks by Mrs.A.Samundeeswari, Associate Professor, ECE.