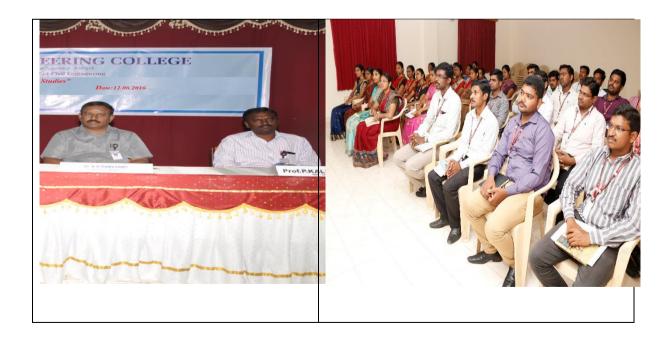

DATE : 08.01.2016 VENUE : Smart Hal

The Department of ECE conducted a workshop on "Challenges in Journals Publication and Thesis Writing" at Smart Hall on 08.01.2016. Dr.K.Sridhar, Professor, Thiyagarajar Engineering College, Madurai was the resource person. This workshop focuses on understanding the

characteristics of a strong thesis and how to write one, as well as the conventions of academic argument more broadly. Using a sample prompt, participants will begin drafting their own thesis statements. This thesis writing workshops provides practical and conceptual information on how academic writing works, and encourages you to put the techniques to use in your thesis, proposals and journal articles. Whatever your current stage of writing, there are benefits for anyone who wishes to attend. The event was concluded with a Vote of Thanks by Mrs.A.Samundeeswari, Associate Professor, ECE.