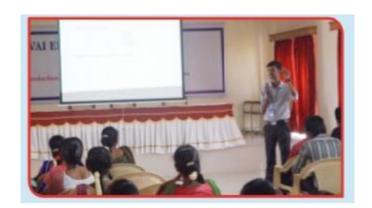

DATE : 08.01.2016 VENUE : Smart Hal

The Department of ECE conducted a workshop on "Challenges in Journals Publication and Thesis Writing" at Smart Hall on 08.01.2016. Dr.K.Sridhar, Professor, Thiyagarajar Engineering College, Madurai was the resource person. This workshop focuses on understanding the

characteristics of a strong thesis and how to write one, as well as the conventions of academic argument more broadly. Using a sample prompt, participants will begin drafting their own thesis statements. This thesis writing workshops provides practical and conceptual information on how academic writing works, and encourages you to put the techniques to use in your thesis, proposals and journal articles. Whatever your current stage of writing, there are benefits for anyone who wishes to attend. The event was concluded with a Vote of Thanks by Mrs.A.Samundeeswari, Associate Professor, ECE.