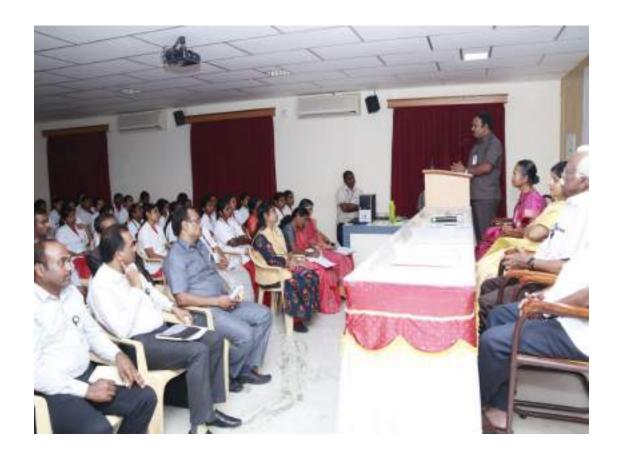

DATE : 08.01.2016 VENUE : Smart Hal

The Department of ECE conducted a workshop on "Challenges in Journals Publication and Thesis Writing" at Smart Hall on 08.01.2016. Dr.K.Sridhar, Professor, Thiyagarajar Engineering College, Madurai was the resource person. This workshop focuses on understanding the

characteristics of a strong thesis and how to write one, as well as the conventions of academic argument more broadly. Using a sample prompt, participants will begin drafting their own thesis statements. This thesis writing workshops provides practical and conceptual information on how academic writing works, and encourages you to put the techniques to use in your thesis, proposals and journal articles. Whatever your current stage of writing, there are benefits for anyone who wishes to attend. The event was concluded with a Vote of Thanks by Mrs.A.Samundeeswari, Associate Professor, ECE.