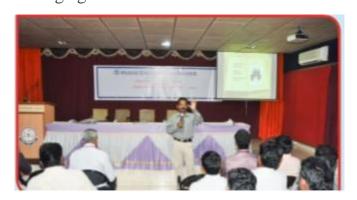

# "FDP on C# Fundamentals 04.12.2015

A one day FDP on "C # Fundamentals "was organized by the Department of Computer Science and Engineering, MCA, Information and Technology. Mr.N.Mahendiran, Associate Professor, Department of Computer Science and Engineering, was the resource person of the FDP. Faculties belonging to the department of CSE attended this FDP session. Hands-on-training was given to the participants along with the concept presentation by resource people. The topics covered during the FDP session are mentioned below, C programming and C# difference ,run time environment ,datatypes ,variables ,constants ,loops, arrays, strings, structures, classes, inheritance, operator overloading in C #. After the completion of the lecture on these above mentioned topics, assignment was given by the resource person on simple programs. Doubts were asked and cleared whereas example programs were executed for each of the topic mentioned above. After the completion of the session, valedictory program was held in presence of Dr.A.Suphalakshmi, HOD/CSE-PEC who motivated all the staff members to utilize the knowledge gained for effective teaching learning experience.