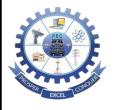

"Academic Leadership"

Ву

**Guest Speaker** 

Mr.PB.Kotur, Head Wipro Mission 10X, Prof.Satheeshkumar, Wipro Mission10X, Wipro Ltd, Bangalore

Date : 15.12.2015- 18.12.2015

**Time** : 09.00 A.M TO 4.30 P.M

**Venue** : SMART HALL

### DEPARTMENT OF INFORMATION TECHNOLOGY

Wipro Mission 10X Academic Leadership Workshop held from 15.12.15 to 18.12.15 for Department Heads of Engineering Colleges of PaavaiInstituitions. Mr.PB.Kotur, Head Wipro Mission 10X and Prof.Satheeshkumar, Wipro Mission 10X, Wipro Ltd, Bangalore were the chief Guest of the Worskshop.