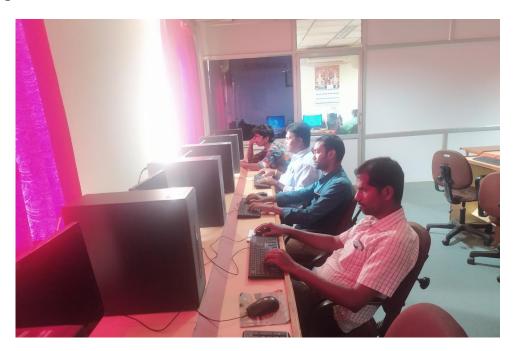

# "FDP on C# Fundamentals 04.12.2015

A one day FDP on "C # Fundamentals "was organized by the Department of Computer Science and Engineering, MCA, Information and Technology. Mr.N.Mahendiran, Associate Professor, Department of Computer Science and Engineering, was the resource person of the FDP. Faculties belonging to the department of CSE attended this FDP session. Hands-on-training was given to the participants along with the concept presentation by resource people. The topics covered during the FDP session are mentioned below, C programming and C# difference ,run time environment ,datatypes ,variables ,constants ,loops, arrays, strings, structures, classes, inheritance, operator overloading in C #. After the completion of the lecture on these above mentioned topics, assignment was given by the resource person on simple programs. Doubts were asked and cleared whereas example programs were executed for each of the topic mentioned above. After the completion of the session, valedictory program was held in presence of Dr.A.Suphalakshmi, HOD/CSE-PEC who motivated all the staff members to utilize the knowledge gained for effective teaching learning experience.