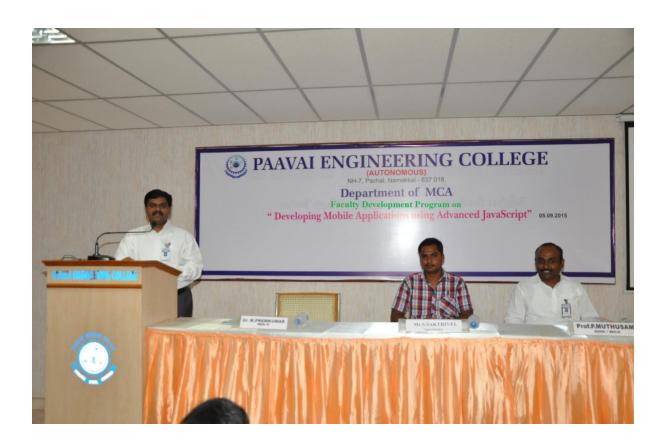

# "FDP on C# Fundamentals 04.12.2015

A one day FDP on "C # Fundamentals "was organized by the Department of Computer Science and Engineering, MCA, Information and Technology. Mr.N.Mahendiran, Associate Professor, Department of Computer Science and Engineering, was the resource person of the FDP. Faculties belonging to the department of CSE attended this FDP session. Hands-on-training was given to the participants along with the concept presentation by resource people. The topics covered during the FDP session are mentioned below, C programming and C# difference ,run time environment ,datatypes ,variables ,constants ,loops, arrays, strings, structures, classes, inheritance, operator overloading in C #. After the completion of the lecture on these above mentioned topics, assignment was given by the resource person on simple programs. Doubts were asked and cleared whereas example programs were executed for each of the topic mentioned above. After the completion of the session, valedictory program was held in presence of Dr.A.Suphalakshmi, HOD/CSE-PEC who motivated all the staff members to utilize the knowledge gained for effective teaching learning experience.