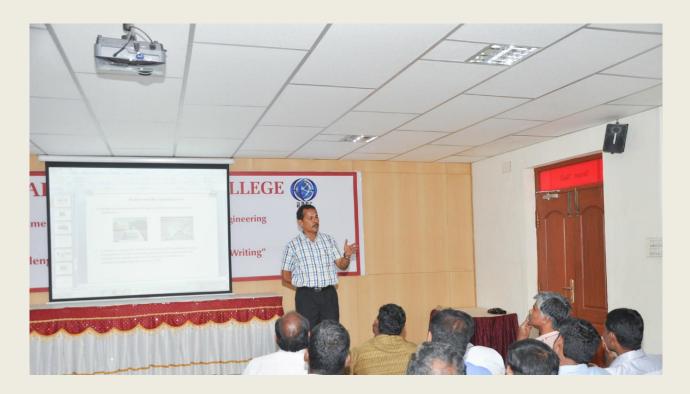

DATE : 08.01.2016 VENUE : Smart Hal

The Department of ECE conducted a workshop on "Challenges in Journals Publication and Thesis Writing" at Smart Hall on 08.01.2016. Dr.K.Sridhar, Professor, Thiyagarajar Engineering College, Madurai was the resource person. This workshop focuses on understanding the

characteristics of a strong thesis and how to write one, as well as the conventions of academic argument more broadly. Using a sample prompt, participants will begin drafting their own thesis statements. This thesis writing workshops provides practical and conceptual information on how academic writing works, and encourages you to put the techniques to use in your thesis, proposals and journal articles. Whatever your current stage of writing, there are benefits for anyone who wishes to attend. The event was concluded with a Vote of Thanks by Mrs.A.Samundeeswari, Associate Professor, ECE.