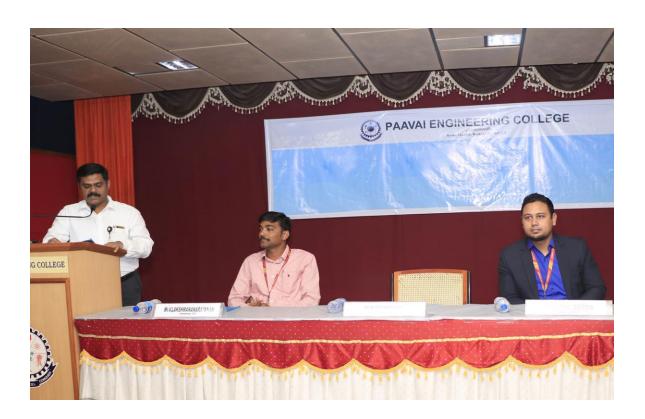

DATE : 08.01.2016 VENUE : Smart Hal

The Department of ECE conducted a workshop on "Challenges in Journals Publication and Thesis Writing" at Smart Hall on 08.01.2016. Dr.K.Sridhar, Professor, Thiyagarajar Engineering College, Madurai was the resource person. This workshop focuses on understanding the

characteristics of a strong thesis and how to write one, as well as the conventions of academic argument more broadly. Using a sample prompt, participants will begin drafting their own thesis statements. This thesis writing workshops provides practical and conceptual information on how academic writing works, and encourages you to put the techniques to use in your thesis, proposals and journal articles. Whatever your current stage of writing, there are benefits for anyone who wishes to attend. The event was concluded with a Vote of Thanks by Mrs.A.Samundeeswari, Associate Professor, ECE.