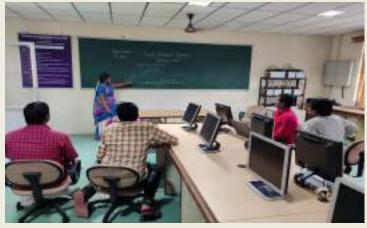

# AICTE sponsored online STTP on "DATA SCIENCE TECHNOLOGIES" 19-10-20 to 24-10-20

The Department of Computer Science and Engineering, organized a short term training programme for Faculty on the title, AICTE sponsored online STTP on "DATA SCIENCE TECHNOLOGIES". Data Science is a blend of various tools, algorithms, and machine learning principles with the goal to discover hidden patterns from the raw data. Data Science is primarily used to make decisions and predictions making use of predictive causal analytics, prescriptive analytics (predictive plus decision science) and machine learning in the first phase Dr.BALACHANDRAN.K Prof & Head Christ (Deemed to Be University) Karnataka elaborated on Data Science & Its Life Cycle. Dr.Cherukuri Ravindranath ChowdaryProf/CSE and Mr.Chinnasamy Manickam Software Developemnt NTT Data, Canada described about machine learning concepts. Rajkumar Kalaimani Senior Systems Engineer, Infosys Ltd, Chennai introduced about Data Science with R. Dr.R. Srinivasan SRM Institute of Science And Technology, Chennai gave a hands on exposure about Data Science Setting up Environment and Programming with PYTHON. Dr.T.Chellatamilan, Associate Professor Vellore Institute of Technology Vellore gave real time examples and scenarios on the need and use of Data Modelling and Statistical Analysis. Dr.G.Vadivu, Head/IT SRM Institute of Science and Technology, Chennai interactively discussed about case studies in Data Science; on the whole the first phase was informative about the arising impact of data science.