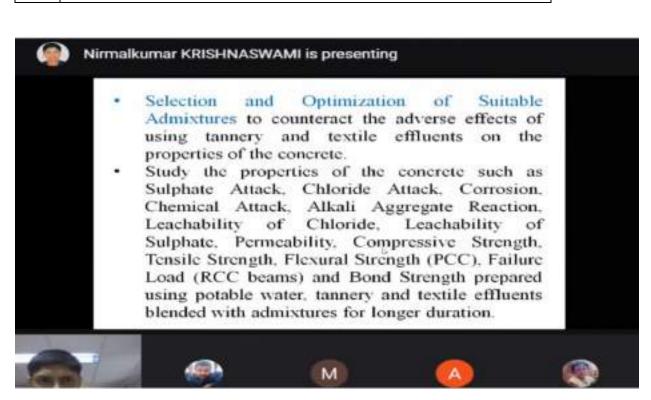

# AICTE sponsored online STTP on "DATA SCIENCE TECHNOLOGIES" 19-10-20 to 24-10-20

The Department of Computer Science and Engineering, organized a short term training programme for Faculty on the title, AICTE sponsored online STTP on "DATA SCIENCE TECHNOLOGIES". Data Science is a blend of various tools, algorithms, and machine learning principles with the goal to discover hidden patterns from the raw data. Data Science is primarily used to make decisions and predictions making use of predictive causal analytics, prescriptive analytics (predictive plus decision science) and machine learning in the first phase Dr.BALACHANDRAN.K Prof & Head Christ (Deemed to Be University) Karnataka elaborated on Data Science & Its Life Cycle. Dr.Cherukuri Ravindranath ChowdaryProf/CSE and Mr.Chinnasamy Manickam Software Developemnt NTT Data, Canada described about machine learning concepts. Rajkumar Kalaimani Senior Systems Engineer, Infosys Ltd, Chennai introduced about Data Science with R. Dr.R. Srinivasan SRM Institute of Science And Technology, Chennai gave a hands on exposure about Data Science Setting up Environment and Programming with PYTHON. Dr.T.Chellatamilan, Associate Professor Vellore Institute of Technology Vellore gave real time examples and scenarios on the need and use of Data Modelling and Statistical Analysis. Dr.G.Vadivu, Head/IT SRM Institute of Science and Technology, Chennai interactively discussed about case studies in Data Science; on the whole the first phase was informative about the arising impact of data science.