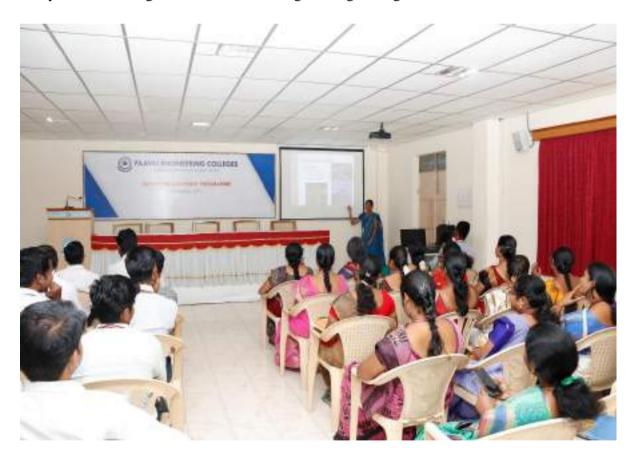

# AICTE sponsored online STTP on "DATA SCIENCE TECHNOLOGIES" 19-10-20 to 24-10-20

The Department of Computer Science and Engineering, organized a short term training programme for Faculty on the title, AICTE sponsored online STTP on "DATA SCIENCE TECHNOLOGIES". Data Science is a blend of various tools, algorithms, and machine learning principles with the goal to discover hidden patterns from the raw data. Data Science is primarily used to make decisions and predictions making use of predictive causal analytics, prescriptive analytics (predictive plus decision science) and machine learning in the first phase Dr.BALACHANDRAN.K Prof & Head Christ (Deemed to Be University) Karnataka elaborated on Data Science & Its Life Cycle. Dr.Cherukuri Ravindranath ChowdaryProf/CSE and Mr.Chinnasamy Manickam Software Developemnt NTT Data, Canada described about machine learning concepts. Rajkumar Kalaimani Senior Systems Engineer, Infosys Ltd, Chennai introduced about Data Science with R. Dr.R. Srinivasan SRM Institute of Science And Technology, Chennai gave a hands on exposure about Data Science Setting up Environment and Programming with PYTHON. Dr.T.Chellatamilan, Associate Professor Vellore Institute of Technology Vellore gave real time examples and scenarios on the need and use of Data Modelling and Statistical Analysis. Dr.G.Vadivu, Head/IT SRM Institute of Science and Technology, Chennai interactively discussed about case studies in Data Science; on the whole the first phase was informative about the arising impact of data science.