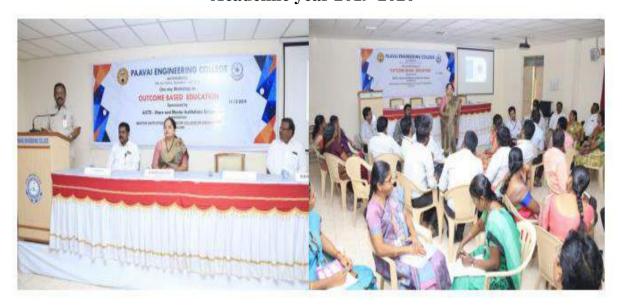

# AICTE sponsored online STTP on "DATA SCIENCE TECHNOLOGIES" 19-10-20 to 24-10-20

The Department of Computer Science and Engineering, organized a short term training programme for Faculty on the title, AICTE sponsored online STTP on "DATA SCIENCE TECHNOLOGIES". Data Science is a blend of various tools, algorithms, and machine learning principles with the goal to discover hidden patterns from the raw data. Data Science is primarily used to make decisions and predictions making use of predictive causal analytics, prescriptive analytics (predictive plus decision science) and machine learning in the first phase Dr.BALACHANDRAN.K Prof & Head Christ (Deemed to Be University) Karnataka elaborated on Data Science & Its Life Cycle. Dr.Cherukuri Ravindranath ChowdaryProf/CSE and Mr.Chinnasamy Manickam Software Developemnt NTT Data, Canada described about machine learning concepts. Rajkumar Kalaimani Senior Systems Engineer, Infosys Ltd, Chennai introduced about Data Science with R. Dr.R. Srinivasan SRM Institute of Science And Technology, Chennai gave a hands on exposure about Data Science Setting up Environment and Programming with PYTHON. Dr.T.Chellatamilan, Associate Professor Vellore Institute of Technology Vellore gave real time examples and scenarios on the need and use of Data Modelling and Statistical Analysis. Dr.G.Vadivu, Head/IT SRM Institute of Science and Technology, Chennai interactively discussed about case studies in Data Science; on the whole the first phase was informative about the arising impact of data science.