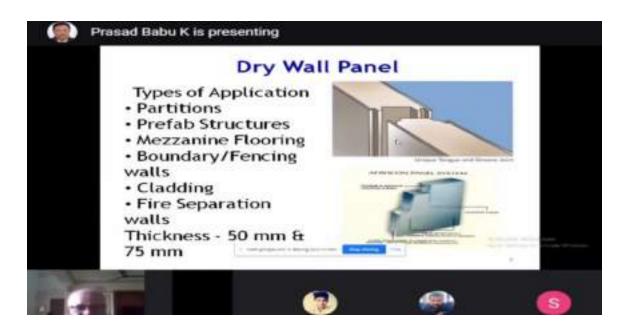

akannan                |
| 94 | Poornima kamatagi             |
| 95 | A.SINDHUJA                    |
| 96 | MUTHAIYAN P                   |
| 97 | CHANDRASHEKAR V C             |
| 98 | G.NAGA LAKSHMI                |

| 99  | G.VIMAL AROKIARAJ       |
|-----|-------------------------|
| 100 | DINAKAR D               |
| 101 | G.K.ABHINANDANA         |
| 102 | Mr. Vemulapally manohar |
| 103 | Shweta Kodihal Bagaddeo |
| 104 | Meghashree M            |
| 105 | R.KARUPPASAMY           |
| 106 | GOPINADH KAKARLA        |
| 107 | B. Karthiga             |
| 108 | B. KIRUTHIKA            |
| 109 | PROF.MALLIKARJUNA.Y     |
| 110 | T. Veda Bharathi        |
| 111 | K.SHARMILA DEVI         |
| 112 | ANILA S                 |
| 113 | S DHIVYA                |
| 114 | POSANI ANANTHA NAGA SAI |



(Autonomous)

## DEPARTMENT OF CIVIL ENGINEERING FDP ON "MODERN DEVELOPMENTS IN CONCRETE AND CONSTRUCTION AREAS"

DATE - 14.07.2020 TO 18.07.2020

#### DAY 3 - MECHANICALLY STABILIZED EARTH WALLS

| S.No | Name of the Faculty    |
|------|------------------------|
| 1    | Veerabhadreshwar Patil |
| 2    | L. PORCIA              |
| 3    | SYED MUSHTAQ AHMED     |
| 4    | KAMMELA KIRAN          |
| 5    | ANASWARA C S           |
| 6    | SYED SOHAILUDDIN       |
| 7    | Dhanalakshmi Ayyanar   |
| 8    | Dr. K.S. JAI AULTRIN   |
| 9    | P.MANIKANDAN           |
| 10   | C.VIJAYAKUMAR          |
| 11   | RASIKKUMAR V. MAKWANA  |
| 12   | CHITWADGI FAKHRUDDIN   |
| 13   | C.MINIKALA             |
| 14   | SAUMYA YADAV           |
| 15   | SEYAMALA S             |
| 16   | Kavita kiranra