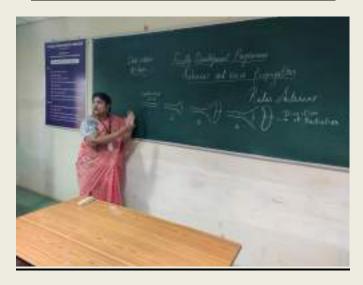

# AICTE sponsored online STTP on "DATA SCIENCE TECHNOLOGIES" 19-10-20 to 24-10-20

The Department of Computer Science and Engineering, organized a short term training programme for Faculty on the title, AICTE sponsored online STTP on "DATA SCIENCE TECHNOLOGIES". Data Science is a blend of various tools, algorithms, and machine learning principles with the goal to discover hidden patterns from the raw data. Data Science is primarily used to make decisions and predictions making use of predictive causal analytics, prescriptive analytics (predictive plus decision science) and machine learning in the first phase Dr.BALACHANDRAN.K Prof & Head Christ (Deemed to Be University) Karnataka elaborated on Data Science & Its Life Cycle. Dr.Cherukuri Ravindranath ChowdaryProf/CSE and Mr.Chinnasamy Manickam Software Developemnt NTT Data, Canada described about machine learning concepts. Rajkumar Kalaimani Senior Systems Engineer, Infosys Ltd, Chennai introduced about Data Science with R. Dr.R. Srinivasan SRM Institute of Science And Technology, Chennai gave a hands on exposure about Data Science Setting up Environment and Programming with PYTHON. Dr.T.Chellatamilan, Associate Professor Vellore Institute of Technology Vellore gave real time examples and scenarios on the need and use of Data Modelling and Statistical Analysis. Dr.G.Vadivu, Head/IT SRM Institute of Science and Technology, Chennai interactively discussed about case studies in Data Science; on the whole the first phase was informative about the arising impact of data science.