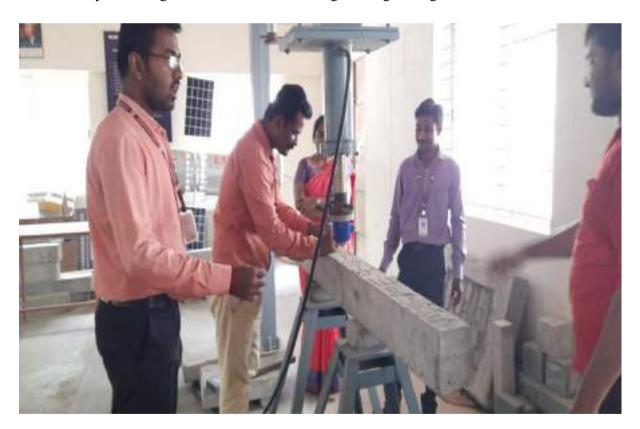

# AICTE sponsored online STTP on "DATA SCIENCE TECHNOLOGIES" 19-10-20 to 24-10-20

The Department of Computer Science and Engineering, organized a short term training programme for Faculty on the title, AICTE sponsored online STTP on "DATA SCIENCE TECHNOLOGIES". Data Science is a blend of various tools, algorithms, and machine learning principles with the goal to discover hidden patterns from the raw data. Data Science is primarily used to make decisions and predictions making use of predictive causal analytics, prescriptive analytics (predictive plus decision science) and machine learning in the first phase Dr.BALACHANDRAN.K Prof & Head Christ (Deemed to Be University) Karnataka elaborated on Data Science & Its Life Cycle. Dr.Cherukuri Ravindranath ChowdaryProf/CSE and Mr.Chinnasamy Manickam Software Developemnt NTT Data, Canada described about machine learning concepts. Rajkumar Kalaimani Senior Systems Engineer, Infosys Ltd, Chennai introduced about Data Science with R. Dr.R. Srinivasan SRM Institute of Science And Technology, Chennai gave a hands on exposure about Data Science Setting up Environment and Programming with PYTHON. Dr.T.Chellatamilan, Associate Professor Vellore Institute of Technology Vellore gave real time examples and scenarios on the need and use of Data Modelling and Statistical Analysis. Dr.G.Vadivu, Head/IT SRM Institute of Science and Technology, Chennai interactively discussed about case studies in Data Science; on the whole the first phase was informative about the arising impact of data science.