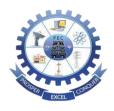

# AICTE sponsored online STTP on "DATA SCIENCE TECHNOLOGIES" 19-10-20 to 24-10-20

The Department of Computer Science and Engineering, organized a short term training programme for Faculty on the title, AICTE sponsored online STTP on "DATA SCIENCE TECHNOLOGIES". Data Science is a blend of various tools, algorithms, and machine learning principles with the goal to discover hidden patterns from the raw data. Data Science is primarily used to make decisions and predictions making use of predictive causal analytics, prescriptive analytics (predictive plus decision science) and machine learning in the first phase Dr.BALACHANDRAN.K Prof & Head Christ (Deemed to Be University) Karnataka elaborated on Data Science & Its Life Cycle. Dr.Cherukuri Ravindranath ChowdaryProf/CSE and Mr.Chinnasamy Manickam Software Developemnt NTT Data, Canada described about machine learning concepts. Rajkumar Kalaimani Senior Systems Engineer, Infosys Ltd, Chennai introduced about Data Science with R. Dr.R. Srinivasan SRM Institute of Science And Technology, Chennai gave a hands on exposure about Data Science Setting up Environment and Programming with PYTHON. Dr.T.Chellatamilan, Associate Professor Vellore Institute of Technology Vellore gave real time examples and scenarios on the need and use of Data Modelling and Statistical Analysis. Dr.G.Vadivu, Head/IT SRM Institute of Science and Technology, Chennai interactively discussed about case studies in Data Science; on the whole the first phase was informative about the arising impact of data science.