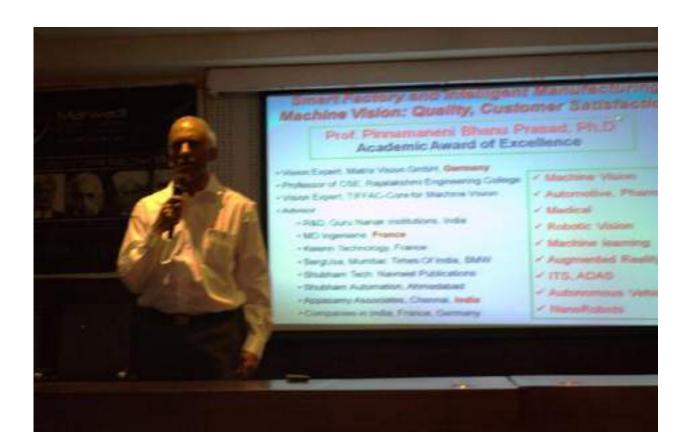

# AICTE sponsored online STTP on "DATA SCIENCE TECHNOLOGIES" 19-10-20 to 24-10-20

The Department of Computer Science and Engineering, organized a short term training programme for Faculty on the title, AICTE sponsored online STTP on "DATA SCIENCE TECHNOLOGIES". Data Science is a blend of various tools, algorithms, and machine learning principles with the goal to discover hidden patterns from the raw data. Data Science is primarily used to make decisions and predictions making use of predictive causal analytics, prescriptive analytics (predictive plus decision science) and machine learning in the first phase Dr.BALACHANDRAN.K Prof & Head Christ (Deemed to Be University) Karnataka elaborated on Data Science & Its Life Cycle. Dr.Cherukuri Ravindranath ChowdaryProf/CSE and Mr.Chinnasamy Manickam Software Developemnt NTT Data, Canada described about machine learning concepts. Rajkumar Kalaimani Senior Systems Engineer, Infosys Ltd, Chennai introduced about Data Science with R. Dr.R. Srinivasan SRM Institute of Science And Technology, Chennai gave a hands on exposure about Data Science Setting up Environment and Programming with PYTHON. Dr.T.Chellatamilan, Associate Professor Vellore Institute of Technology Vellore gave real time examples and scenarios on the need and use of Data Modelling and Statistical Analysis. Dr.G.Vadivu, Head/IT SRM Institute of Science and Technology, Chennai interactively discussed about case studies in Data Science; on the whole the first phase was informative about the arising impact of data science.