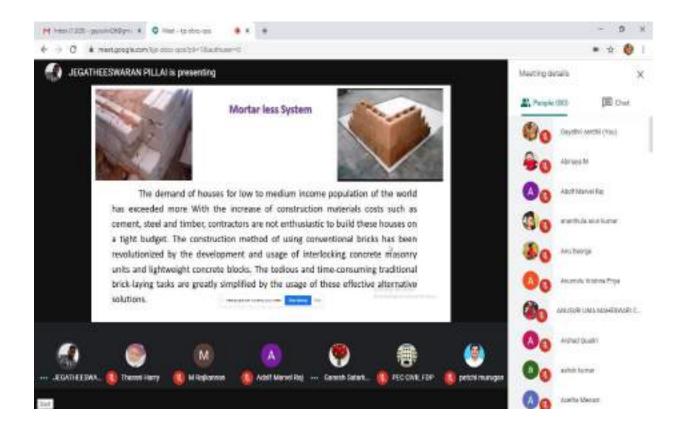

# AICTE sponsored online STTP on "DATA SCIENCE TECHNOLOGIES" 19-10-20 to 24-10-20

The Department of Computer Science and Engineering, organized a short term training programme for Faculty on the title, AICTE sponsored online STTP on "DATA SCIENCE TECHNOLOGIES". Data Science is a blend of various tools, algorithms, and machine learning principles with the goal to discover hidden patterns from the raw data. Data Science is primarily used to make decisions and predictions making use of predictive causal analytics, prescriptive analytics (predictive plus decision science) and machine learning in the first phase Dr.BALACHANDRAN.K Prof & Head Christ (Deemed to Be University) Karnataka elaborated on Data Science & Its Life Cycle. Dr.Cherukuri Ravindranath ChowdaryProf/CSE and Mr.Chinnasamy Manickam Software Developemnt NTT Data, Canada described about machine learning concepts. Rajkumar Kalaimani Senior Systems Engineer, Infosys Ltd, Chennai introduced about Data Science with R. Dr.R. Srinivasan SRM Institute of Science And Technology, Chennai gave a hands on exposure about Data Science Setting up Environment and Programming with PYTHON. Dr.T.Chellatamilan, Associate Professor Vellore Institute of Technology Vellore gave real time examples and scenarios on the need and use of Data Modelling and Statistical Analysis. Dr.G.Vadivu, Head/IT SRM Institute of Science and Technology, Chennai interactively discussed about case studies in Data Science; on the whole the first phase was informative about the arising impact of data science.