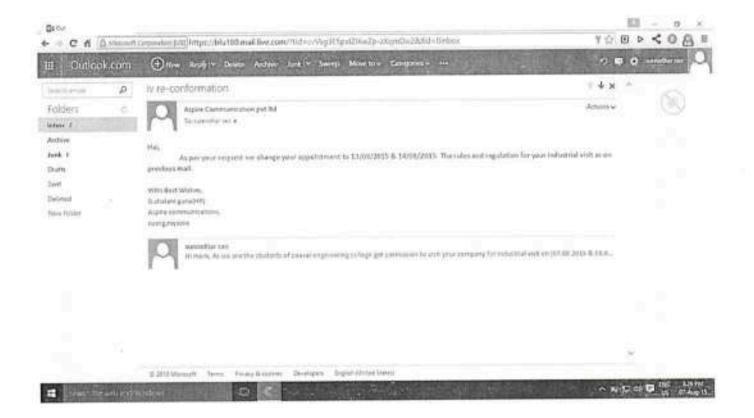

Sub: Requesting permission for two days Industrial Visit - Regarding.

We have arranged industrial visit for our 3rd year Computer Science and Engineering students to ASPIRE COMMUNICATION Pvt Ltd., MYSORE for 13-08-2015 and 14-08-2015. (65 Students + 4 Staff members). Hence I kindly request you to permit us to make the industrial visit for two days.

Thanking you

Yours faithfully,

2115 HOD / CSE

Place: Namakkal Date: 07.08.2015

- 2. IV Form 3. Industry Permission Letter 4. Students Name List Recommended in Surveybally to the chairman.

DIRECTOR

CHAIRMAN