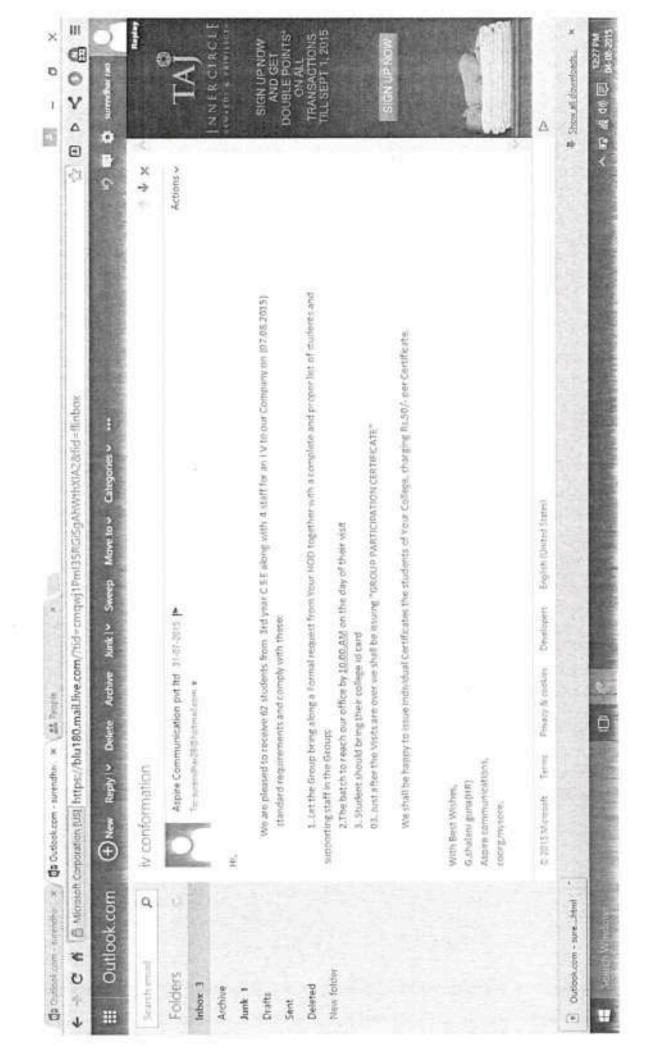

Sub: Requesting permission for two days Industrial Visit - Regarding.

We have arranged industrial visit for our 3rd year Computer Science and Engineering students to ASPIRE COMMUNICATION Pvt Ltd., MYSORE for 13-08-2015 and 14-08-2015. (65 Students + 4 Staff members). Hence I kindly request you to permit us to make the industrial visit for two days.

Thanking you

Yours faithfully,

2115 HOD / CSE

Place: Namakkal Date: 07.08.2015

- 2. IV Form 3. Industry Permission Letter 4. Students Name List Recommended in Surveybally to the chairman.

DIRECTOR

CHAIRMAN