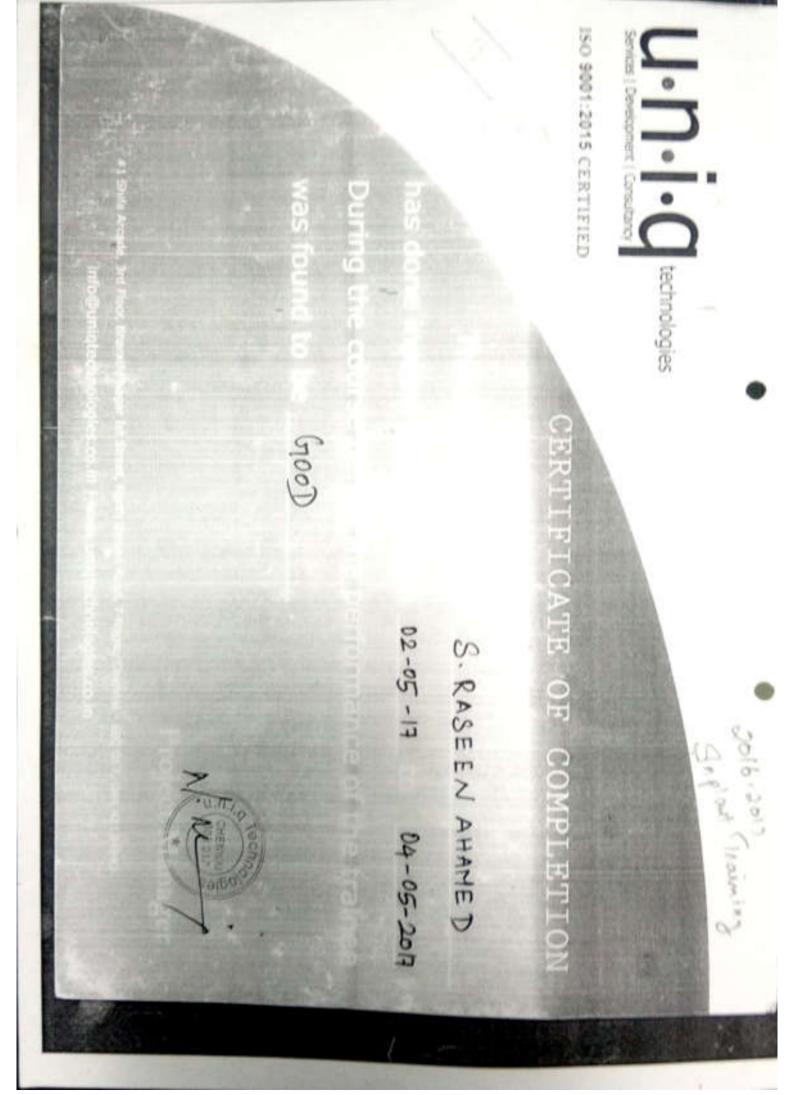

#### TO WHOMSOEVER IT MAY CONCERN

This is to certify that Mr. P Karthick Reddy, third year (Civil Engineering) student of Paaval Engineering College, Namakkal has successfully completed his "In-plant training" for a period from January 13, 2017 to January 18, 2017.

We wish all the very best in his future career.

M Prasad

Asst. Manager - HRD

Registered office: No 29 (Old No. B) Haddows Road, Chennal - 600 506; India