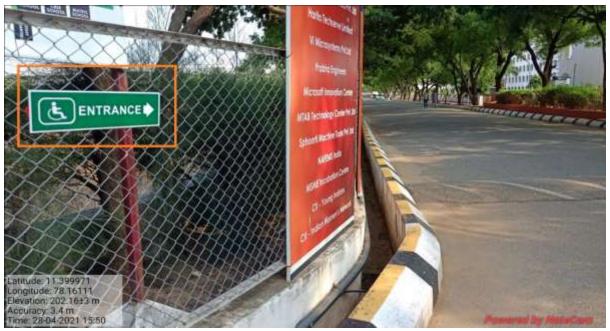

## Tactile stickers, display boards and signposts for disabled people

Main Building

Main Building

Rocket Point at Main Gate

Temple Tower Entrance

Parking area for physically challenged