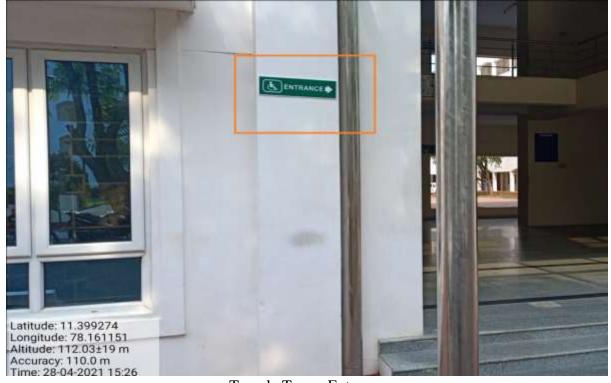

## Tactile stickers, display boards and signposts for disabled people

Main Building

Main Building

Rocket Point at Main Gate

Temple Tower Entrance

Parking area for physically challenged