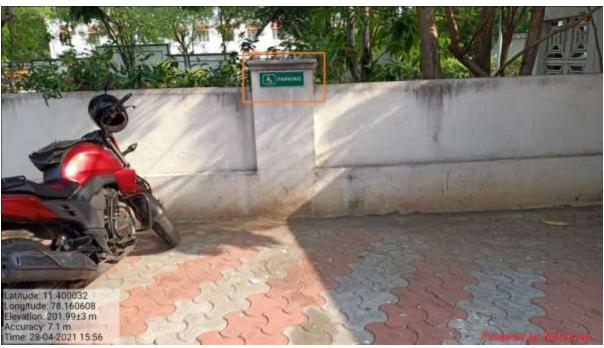

## Tactile stickers, display boards and signposts for disabled people

Main Building

Main Building

Rocket Point at Main Gate

Temple Tower Entrance

Parking area for physically challenged