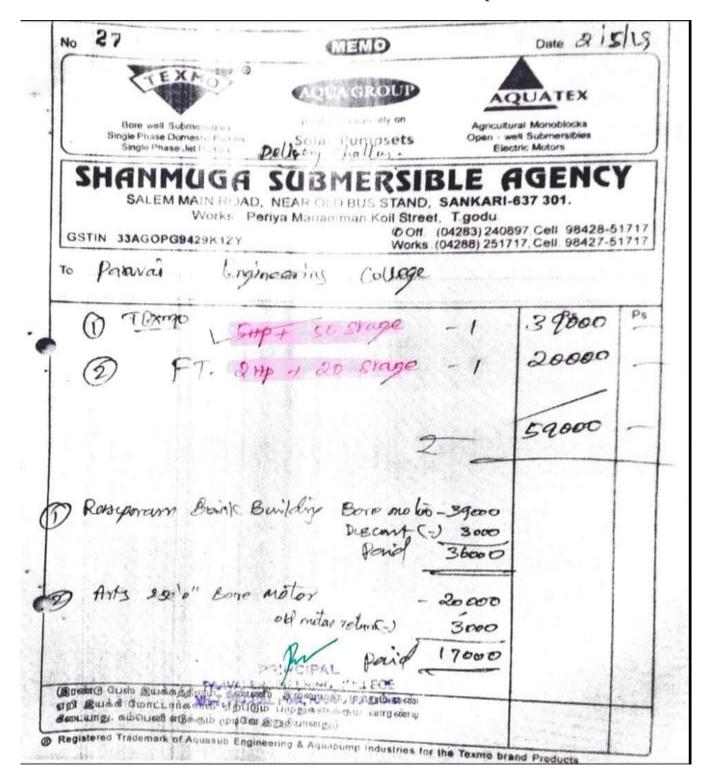

For SHANMUGA SUBMERSIBLE AGENCY

| 45                | MEMO                                                  | Da                   | ate 21/3/19                         |
|-------------------|-------------------------------------------------------|----------------------|-------------------------------------|
| Periya Mar an     | GA ELECTR<br>nan Koil Street TIRU<br>-251717 (SANKARI | CHENGO               | NORKS<br>DU-637 211.<br>283-240897) |
|                   |                                                       | 79655                | 5588                                |
| 7-5HP             | 19 stage.  Thrust set  Cable box  Coupling            | -1<br>-1<br>-1<br>-5 | Rs<br>1300<br>2400<br>850<br>360    |
|                   | Drapharam<br>D- cap<br>VA bolt                        | -1                   | 80<br>180<br>60                     |
| ol Brystoste      | Sealed Stee<br>Euber bust<br>Sleeve<br>Top him bus    | -19                  | 350<br>760<br>1260<br>380           |
| to suice          | Service                                               |                      | 1500<br>1800<br>500                 |
| A A A I I I I I I | POSE MAMARICHE PAPE                                   | renb-                | 400                                 |