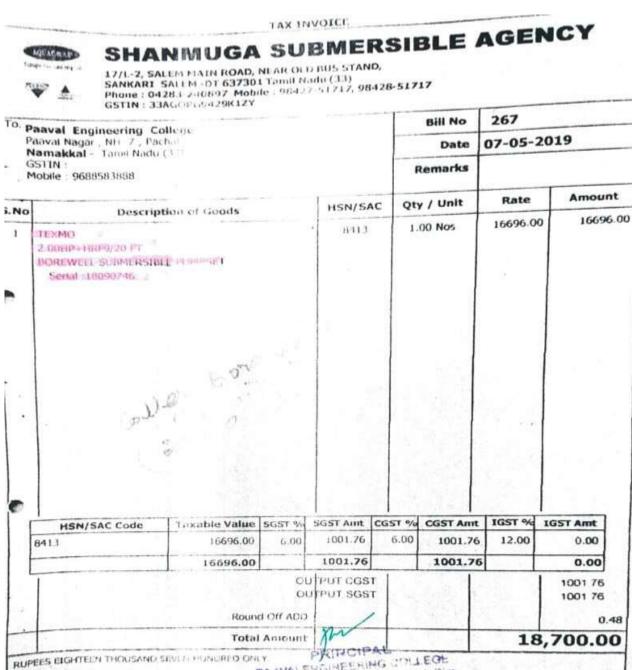

### **Bill for Pump Accessories**

| 1200         | 7.4                   | CREDIT DILL         |                 | ATUATI       | * "   | 7 22412 |   |
|--------------|-----------------------|---------------------|-----------------|--------------|-------|---------|---|
| 1IN: 338931H | 78 THUST NO 3182      |                     | -               | DIN          | G-    |         | - |
| F            | YEW RASI              | PURAM               | LIBAM           | - 637 40     | 8.    |         |   |
| Deale        | Texaso, Aquates Metor | A. Ashiryad Pipe Go | dayan HD        | PE Hose, Cri | subto | n Cable |   |
| 1            |                       |                     |                 | Date         | . 2   | 2 1-112 |   |
| **           | as Burnes             | and and a           | .col            | 2001         |       |         |   |
| м.           |                       | LONANDI             |                 |              |       |         |   |
| 18.          | Particulars           | Qty.                | Rate            | 5% Ta        | Pe.   | Ra. P   | t |
| No.          | Particulars           |                     | 199350          | Ru.          | -     | 1       |   |
| i            |                       | 100                 |                 | 1            |       | 1       |   |
| 5 H          | Texerno Sub M         | 100                 |                 | 30,000       | - 1   | - 1     |   |
| AFI          | 5/32 rump.            | - 1                 |                 | 1 8          | - 1   |         |   |
| 8 M          | 11138947              | - 1                 | -               | 0.1530       | -     | - 1     |   |
| -            | Adh Fire (1) w        | - 651               | 9               | 31,570       | . 1   |         | 1 |
| 255 -        | - E. Colle            | 2457                | 3               | 15 925       | -     |         | ١ |
| 1            |                       | . 7                 | Samuel Williams | 3.3          |       | 3 430   | 1 |
| 5 Stole      | a panel beg           | -                   | -               | 4290         | -     |         | 1 |
| 5 7.         | Setting               | 13                  |                 | -76a         | -     | m :569  | 1 |
| W 102 50     | I per and comp        | by 11               | -               | 490          | -     | 4499    | k |
| OF IVE TOP   | and the               |                     |                 | 23-35        | 1-1   |         | 1 |
|              | 1                     |                     | WHIS            | 345          | 瑟     | 42500   | 1 |
|              | h, 91687]             | 24                  | नन-             | 87678        |       | 91633   | † |

**Bill for Pump Accessories** 