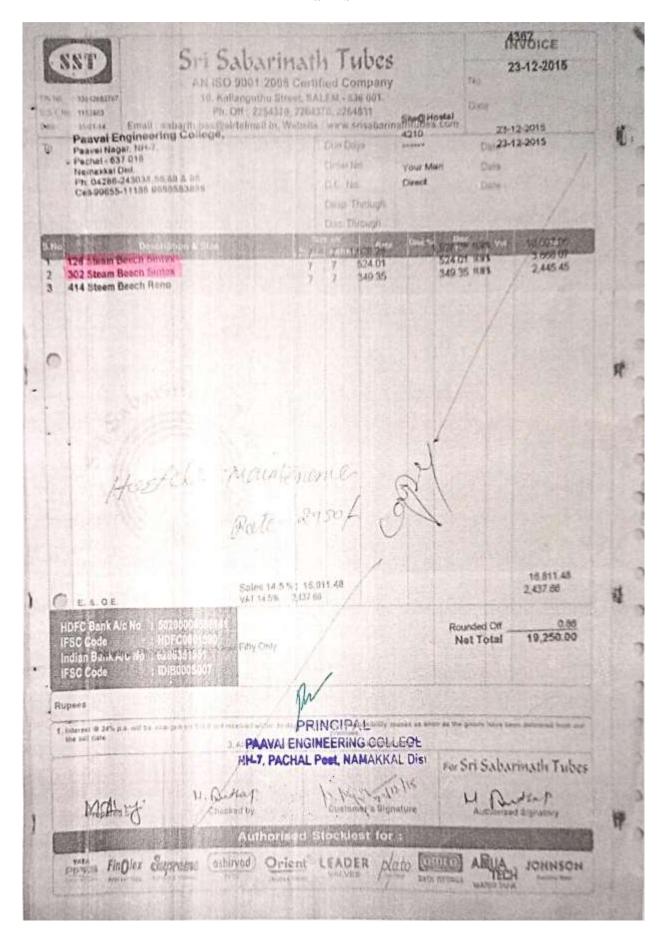

no-19/2,20,Pachal village,

Namakkal (Tk&Dt)

Size of open well-3

22'0° length & 24'0" breadth.

Type of work

On contract basis bill arrived.

#### R.R.masonry ,Brick work & plastering work:

 a) Construction of retaining wall -R.R.masonry with c.m 1:5,brick work on the top of well with c.m 1:5 and plastering the wall. The bill claim includes cost and conveyance of all materials at site etc.,

Quantity:

- (i) R.R masonry work
  - 92'0" x 2'0"x 11'0" = 2024 cuft.
     150 gajam @ 450/gajam = 67,500/-
- (ii) Brick work- alround 3 sides
  - 92'0" x 9"x 1'0" = 69.00 cuft. 69 cuft @ 53/cuft = 3,657/-
- (iii) Plastering work
  - 92'0" x 2'9"
     253 sqft @ 12/sqft
- = 253.00 sqft.
- = 3,036/-Total = 74,193/-

(say 74,000/-)

(Received a sum of rupees seventy four thousands only)

Tank bill



### **Bill for Pump Accessories**

| 1200         | 7.4                   | CREDIT DILL         |                 | ATUATI       | * "   | 7 22412 |   |
|--------------|-----------------------|---------------------|-----------------|--------------|-------|---------|---|
| 1IN: 338931H | 78 THUST NO 3182      |                     | -               | DIN          | G-    |         | - |
| F            | YEW RASI              | PURAM               | LIBAM           | - 637 40     | 8.    |         |   |
| Deale        | Texaso, Aquates Metor | A. Ashiryad Pipe Go | dayan HD        | PE Hose, Cri | subto | n Cable |   |
| 1            |                       |                     |                 | Date         | . 2   | 2 1-112 |   |
| **           | as Burnes             | and and a