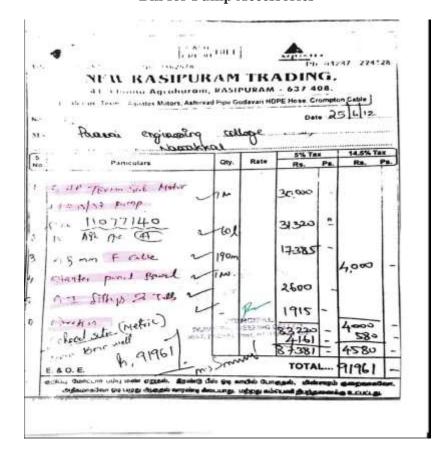

### **Bill for Pump Accessories**

| 1200         | 7.4                   | CREDIT DILL         |                 | ATUATI       | * "   | 7 22412 |   |
|--------------|-----------------------|---------------------|-----------------|--------------|-------|---------|---|
| 1IN: 338931H | 78 THUST NO 3182      |                     | -               | DIN          | G-    |         | - |
| F            | YEW RASI              | PURAM               | LIBAM           | - 637 40     | 8.    |         |   |
| Deale        | Texaso, Aquates Metor | A. Ashiryad Pipe Go | dayan HD        | PE Hose, Cri | subto | n Cable |   |
| 1            |                       |                     |                 | Date         | . 2   | 2 1-112 |   |
| **           | as Burnes             | and and a           | .col            | 2001         |       |         |   |
| м.           |                       | LONANDI             |                 |              |       |         |   |
| 18.          | Particulars           | Qty.                | Rate            | 5% Ta        | Pe.   | Ra. P   | t |
| No.          | Particulars           |                     | 199350          | Ru.          | -     | 1       |   |
| i            |                       | 100                 |                 | 1            |       | 1       |   |
| 5 H          | Texerno Sub M         | 100                 |                 | 30,000       | - 1   | - 1     |   |
| AFI          | 5/32 rump.            | - 1                 |                 | 1 8          | - 1   |         |   |
| 8 M          | 11138947              | - 1                 | -               | 0.1530       | -     | - 1     |   |
| -            | Adh Fire (1) w        | - 651               | 9               | 31,570       | . 1   |         | 1 |
| 255 -        | - E. Colle            | 2457                | 3               | 15 925       | -     |         | ١ |
| 1            |                       | . 7                 | Samuel Williams | 3.3          |       | 3 430   | 1 |
| 5 Stole      | a panel beg           | -                   | -               | 4290         | -     |         | 1 |
| 5 7.         | Setting               | 13                  |                 | -76a         | -     | m :569  | 1 |
| W 102 50     | I per and comp        | by 11               | -               | 490          | -     | 4499    | k |
| OF IVE TOP   | and the               |                     |                 | 23-35        | 1-1   |         | 1 |
|              | 1                     |                     | WHIS            | 345          | 瑟     | 42500   | 1 |
|              | h, 91687]             | 24                  | नन-             | 87678        |       | 91633   | † |