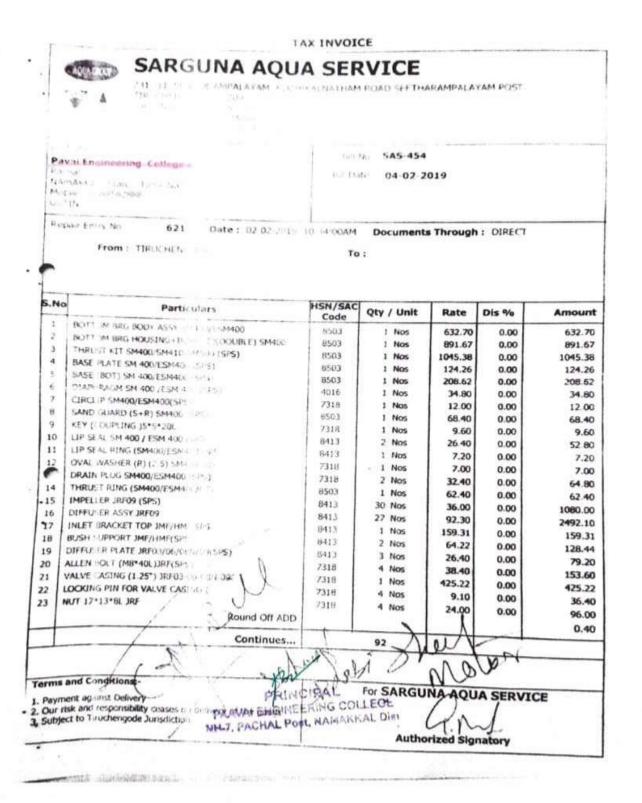

|                      |                |                 | Ţ,                   |
| 1. On<br>2. Pay<br>3. Dei<br>4. Civ<br>5. GS<br>6. Val<br>7. Pas<br>Thunk | 45 ACONDITION:  a year guarantee on our measurfacturing defects, mones, 70% advence with purphase order, 30% invery, 15 days from the date of your purchase of, electrical and water pipe line works execute I 18 % extra. Editor of the quotanten is 1 month coing & forwarding charges extrating you, plainfully, | 4 after w<br>bröter. | A Appellion is | <b>-</b>        |                      |



#### Maintenance of water bodies and distribution system bills: