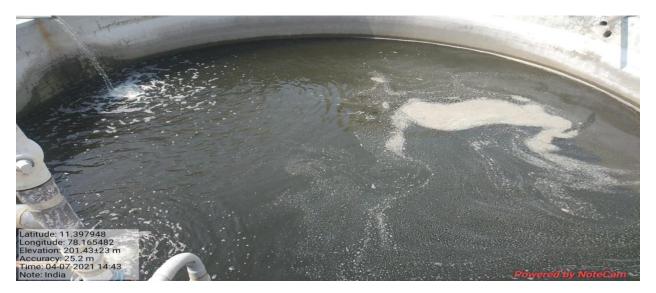

#### Waste Water Recycling:

A Waste Water Treatment plant is located at the back side of men's hostel of Paavai Engineering College. It is to treat a total volume of waste water generated 4,50,000 lit/day. Treated water is used for gardening purpose for our Institutions & some agricultural lands of our neighbouring areas. Sludge produced from this treatment plant is used as manure.

Waste water recycling plant

Waste water recycling plant

PRINCIPAL PAAVAI ENGINEERING COLLEGE NH-7, PACHAL POSt, NAMAKKAL Disi

Equalization tank => It is used for Neutralizing the characteristics of waste water. The size of Equalization tank is 15m length, 3.5m width, 3m liquid depth.

Activate Sludge Process => It can be used for the Removal of BOD from waste water. Hydraulic detention time is 20 hrs. Size of the tank is 15m length, 15m width and 3m liquid depth.