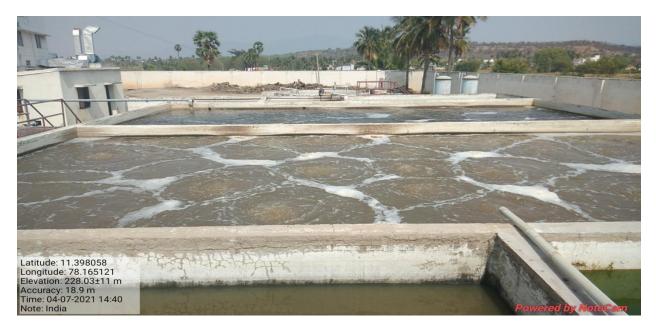

#### Waste Water Recycling:

A Waste Water Treatment plant is located at the back side of men's hostel of Paavai Engineering College. It is to treat a total volume of waste water generated 4,50,000 lit/day. Treated water is used for gardening purpose for our Institutions & some agricultural lands of our neighbouring areas. Sludge produced from this treatment plant is used as manure.

Waste water recycling plant

Waste water recycling plant

PRINCIPAL PAAVAI ENGINEERING COLLEGE NH-7, PACHAL POSt, NAMAKKAL Disi

• 04286-243038, 58,88 & 98 Fax: 04286-243068 Email: pecprincipal@paavai.edu.in website: http://pec.paavai.edu.in

The following are the components of Waste Water Recycling plant:

- 1. Bar screen chamber
- 2. Grit chamber
- 3. Collection tank
- 4. Aeration tank
- 5. Treated sewage collection tank
- 6. Roots blowers & Diffusers
- 7. Raw sewage transfer pump
- 8. Bio-mass recirculation pump.
- 9. Sludge drying pump
- 10. Pressure sand filter & Activated Carbon Filter
- 11. Filter feed pump

Bar Screen chamber =>It is used for the Removal of floating materials. The size of the Screen Chamber is length = 2m, width = 1m and Depth = 1.5m.

Grit Chamber => It is used for the removal of Grid particles or Inorganic particles such as Sand Gravel, Slit and glass materials .The size of Grid Chamber is 2.0m length, 2.0m width, 2.0m depth.

Equalization tank => It is used for Neutralizing the characteristics of waste water. The size of Equalization tank is 15m length, 3.5m width, 3m liquid depth.

Activate Sludge Process => It can be used for the Removal of BOD from waste water. Hydraulic detention time is 20 hrs. Size of the tank is 15m length, 15m width and 3m liquid depth.