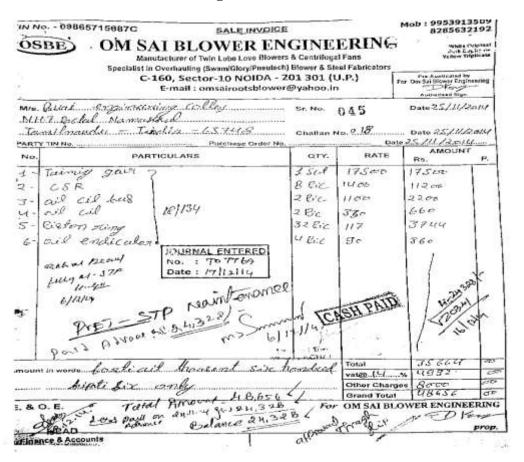

#### **Bills for Sewage Treatment Plant Accessories**

| ~                   | Marujyu Te                                                                | chnology  | Adi<br>No.<br>V.G<br>Chi<br>Tasi | arujyu Technolog<br>win Office :<br>.36, Asalahaumman<br>. Paceer Negari, Mug<br>onnar - 600 037<br>. (91) 44 - 42619133<br>ud : medmin@airialm. | ogeppeir West,<br>33                           |  |
|---------------------|---------------------------------------------------------------------------|-----------|----------------------------------|--------------------------------------------------------------------------------------------------------------------------------------------------|------------------------------------------------|--|
|                     | TAX                                                                       | (INVOID   |                                  | ce No: 154<br>Date: 1 Mar 2<br>Page:                                                                                                             | 2                                              |  |
| - N                 | avai Engineering Colle<br>I-C. Rotary Neger,<br>emiskai Rood,<br>Sejeurem | 90,       | 5T No;<br>N NO ;                 | 864704 dt 26<br>33791024365                                                                                                                      | d9/2005                                        |  |
| The Chairma         | 637 4<br>In                                                               | 100       |                                  |                                                                                                                                                  |                                                |  |
| Qty ]               | Description                                                               |           | Unit                             | Price 11                                                                                                                                         | Amount 7                                       |  |
|                     | Electrical Panel Contactor wh                                             | Pretay    | Set.                             | R4- 8.500.00                                                                                                                                     |                                                |  |
|                     | Air illower Oit sead                                                      |           | (18)                             | Ph. 1.850.00                                                                                                                                     | Rs. 3,700.00                                   |  |
| 122                 | Johnson pemp coupling set                                                 |           | No                               | Pla. 000.00                                                                                                                                      | Ra. 3.600.00                                   |  |
| 24.262 and 0.000 cm | Johnson Pump Bap valve<br>Pressure geoge range 0 - 7 be                   | 0.0000000 | No                               | Rs. 550.00                                                                                                                                       | Prs. 1,100.00                                  |  |
| •                   |                                                                           | and open  | F40 -                            | Ru. 649.00                                                                                                                                       | Пв. 1,370.00 <sub>э</sub> с.                   |  |
| F 148%              |                                                                           | n         | <u> </u>                         |                                                                                                                                                  |                                                |  |
| Marupu Techn        | atom trate and the second                                                 | T.        | - AL                             | Net Total<br>Yax Total<br>Yotal Due                                                                                                              | Ra. 15,270.00<br>Ra. 2,214.15<br>Ra. 17,484.15 |  |
| R. R. Comment       |                                                                           | 2         |                                  |                                                                                                                                                  |                                                |  |