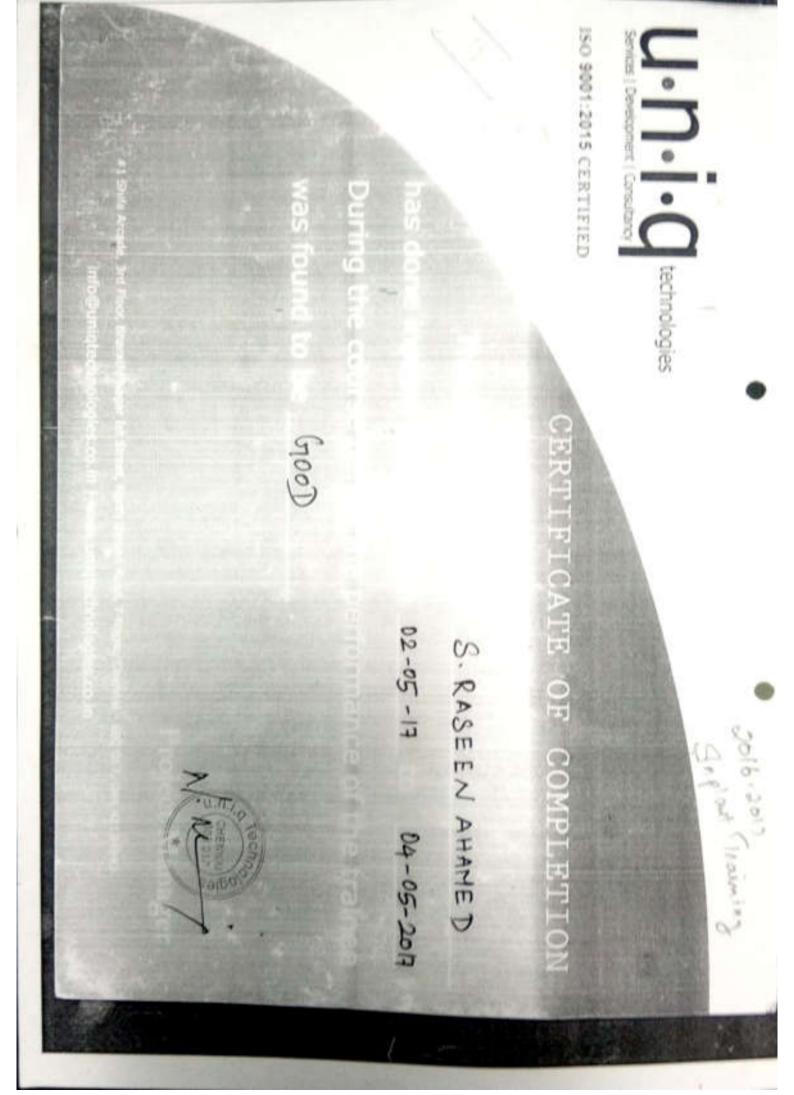

#### TO WHOMSOEVER IT MAY CONCERN

This is to certify that Mr. P Karthick Reddy, third year (Civil Engineering) student of Paaval Engineering College, Namakkal has successfully completed his "In-plant training" for a period from January 13, 2017 to January 18, 2017.