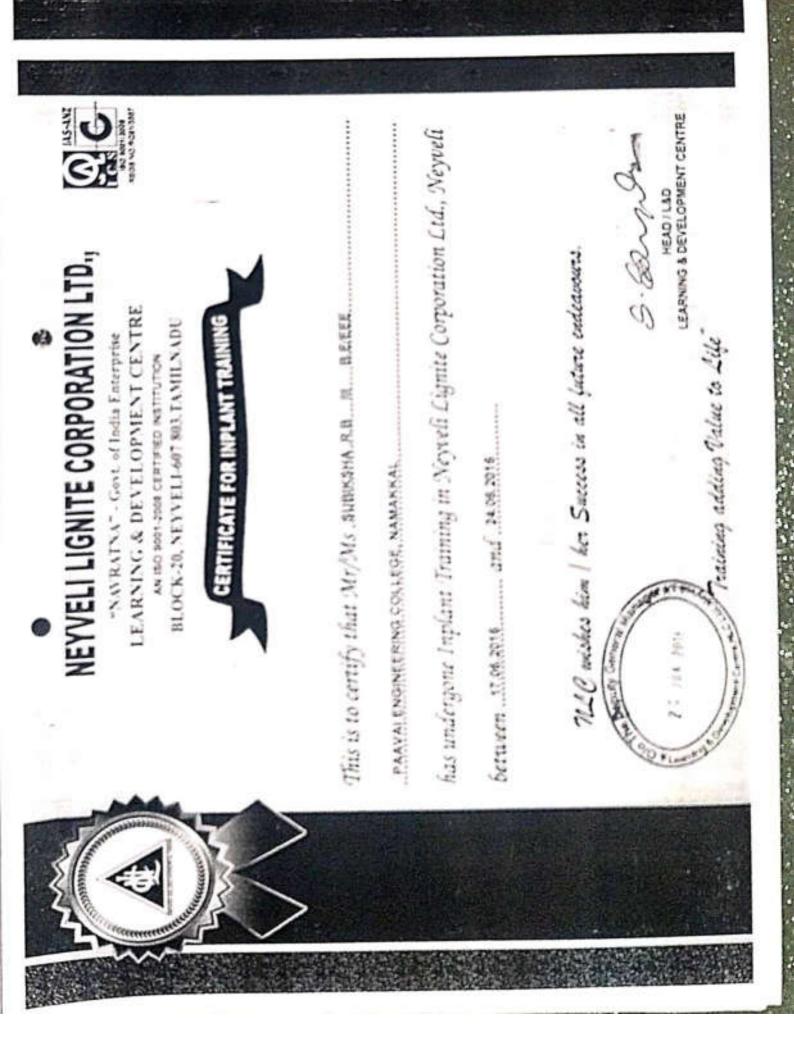

#### INPLANT TRAINING CERTIFICATE

This is to certify that Sri. G.KARTHIKEYAN (Reg.No: 622112103018) who is doing III<sup>rd</sup> year B.E (Civil Engineering) in PAAVAI ENGINEERING COLLEGE, NAMAKKAL has undergone inplant training in our concern from 08.06.2015 to 13.06.2015. He attended the construction work and designing on that time.

This is also to certify that his conduct, character and involvement in working during that training period was good. We wish him all success in his future.

177

Build with Nuture ...

Love and Conserve Nature ...