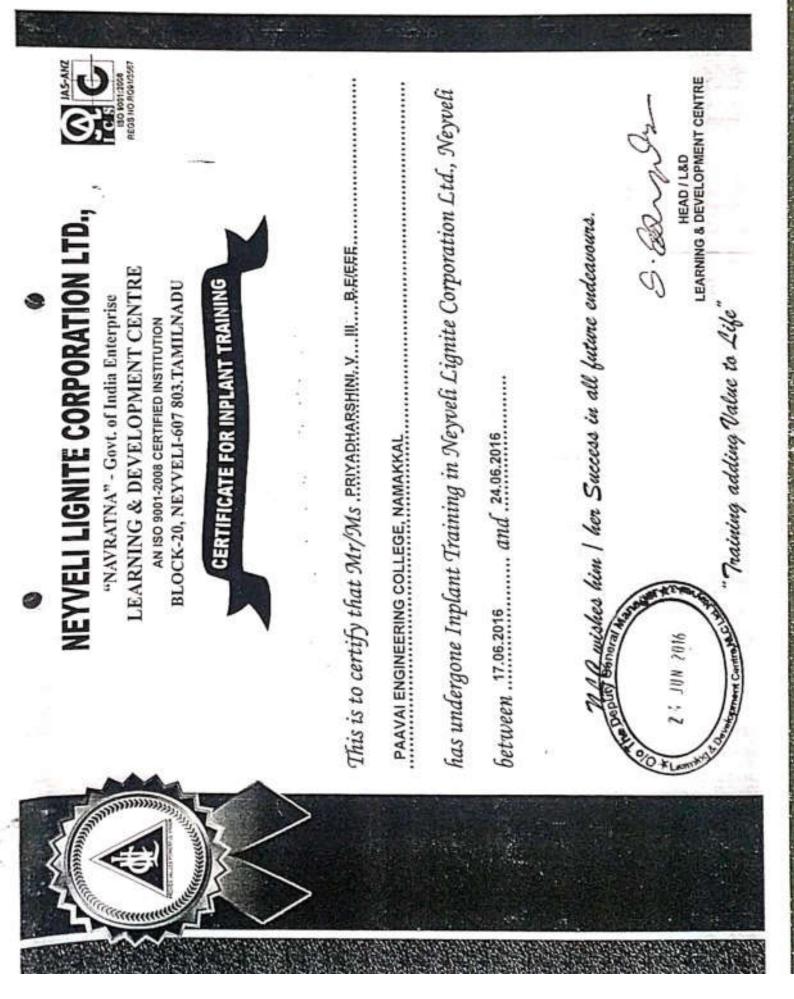

#### INPLANT TRAINING CERTIFICATE

This is to certify that Sri. R.HARIPRASATH (Reg.No: 622112103015) who is doing III<sup>rd</sup> year B.E. (Civil Engineering) in PAAVAL ENGINEERING COLLEGE, NAMAKKAL has undergone inplant training in our concern from 08.06.2015 to 13.06.2015. He attended the construction work and designing on that time.

This is also to certify that his conduct, character and involvement in working during that training period was good. We wish him all success in his future.

Construction Construction Construction Carried School Opp. And Byo Pass Road EHODE - 638 602. Cell - 91 69656 37070 Cell - 91 69656 37070