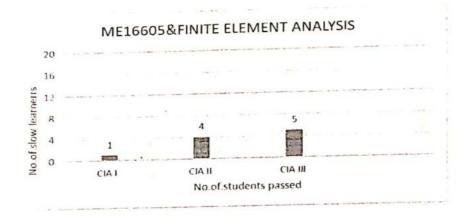

# Paavai Engineering College, (Autonomous) Department of Mechanical Engineering Academic Year: 2020-21 Remedial Class Analysis Graph

The slow learners were observed that the improvement in performance of periodical Continuous Internal Assessment tests. The graph drawn below, based on the remedial classes and timely analysis.

The graph shows in the **ME16605-FINITE ELEMENT ANALYSIS** by conducting remedial classes for the slow learners before each Continuous Internal Assessment test, the pass percentage (%) of the students got increased.

Thus the pass percentage of the particular subject is (75.21%) when compared to the previous academic year (82.32%).

SIGNATURE OF THE FACULTY

HOD/MECH