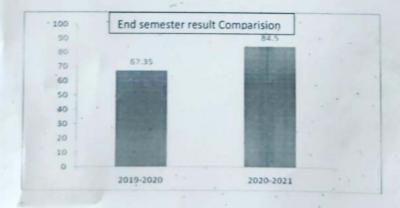

#### Department of Aeronautical Engineering

Academic Year: 2020 - 2021 Remedial Class Analysis - Graph

The slow learners were observed that the improvement in performance of periodical Continuous Internal Assessment Tests. The graph is drawn below, based on the remedial classes and timely analysis.

The graph shows in the subject AE16504- Aircraft performance by conducting remedial classes for the slow learners before each Continuous Internal Assessment test, the pass percentage (%) of the students got increased.

Thus the pass percentage (%) of the particular subject is 84.52% when compared to the previous academic year 67.35%.

Subject In-charge

HoD/AERO