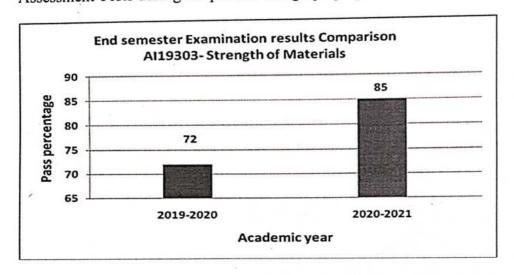

## Department of Agriculture Engineering

Academic Year: 2020 - 2021

The slow learners were observed that the improvement in performance Continuous Internal Assessment Tests during the period. The graph prepared based on the remedial classes.

The graph shows in the subject Al19303 - Strength of Materials by conducted remedial classes for the slow learners before each Continuous Internal Assessment test, the pass percentage (%) was increased. For improve the result of end semester exam conducted the remedial class and achieved the target. So that pass percentage increased compared to previous semester. Thus the result increased from 72% to 85% in the particular subject.