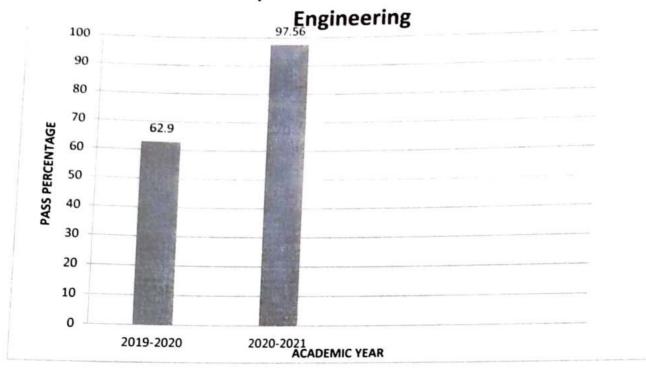

#### Remedial Class Graph Analysis Report

The performance of the slow learners were improved through the periodical continuous assessment, remedial classes and timely analysis response as shown in the graph.

In context to improve the results in the end semester exams May 2020, remedial classes was scheduled and conducted for the course EC16603 –VLSI Design before May 2021 end semester exams. So that the pass percentage of EC16603 –VLSI Design was increased from 87.85 % to 100 %