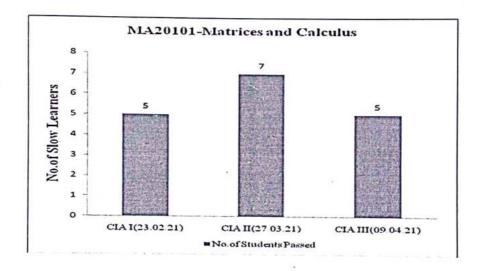

#### 2.2.1 ASSESMENT FLOW OF SLOW LEARNERS AND ADVANCED LEARNERS

#### SLOW LEARNERS AND ADVANCED LEARNERS