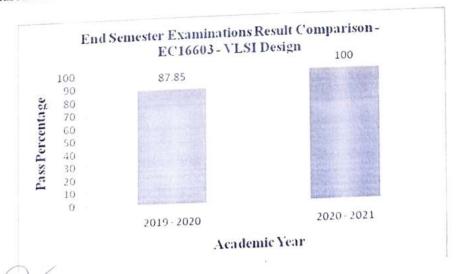

In context to improve the results in the end semester exams May 2020, remedial classes was scheduled and conducted for the course EC16603 –VLSI Design before May 2021 end semester exams. So that the pass percentage of EC16603 –VLSI Design was increased from 87.85 % to 100 %