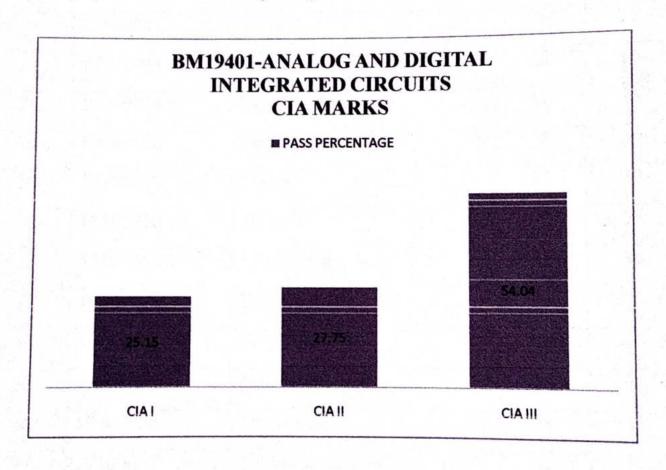

#### Circular

Ref: BIOCIR/RC/2020-2021/01

Date:14.04.2021

In the previous academic year 2020-2021 EVEN semester, BM19401-ANALOG AND DIGITAL INTEGRATED CIRCUITS was identified as result pulling subject and we have plan to conduct remedial class to the slow learners for this subject. Slow learners are identified by the student's performance in previous CIA Marks, activities and Hod recognized students. Similarly, students having backlogs in their previous semester end examinations can be also considered as slow learners. Remedial class schedule will be announced and attendance of these students for the class work will be monitored.

The following Third year students are asked to attend the remedial class without fail Attendance is compulsory.

| SI.NO | REGISTER NO | NAME OF THE STUDENT |
|-------|-------------|---------------------|
| 1.    | 19109002    | Ajay Raji           |
| 2.    | 19109003    | Akash Lal           |
| 3.    | 19109004    | Akash.S             |
| 4.    | 19109005    | Anandhu.V           |
| 5.    | 19109006    | Anbarasan.V         |
| 6.    | 19109008    | Balaji.D            |
| 7.    | 19109009    | Basil Kuraikose     |
| 8.    | 19109010    | Daranbala.R         |