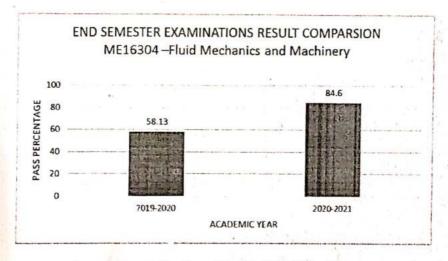

# Paavai Engineering College, (Autonomous) Department of Mechanical Engineering Academic Year: 2020-21 Remedial Class Analysis Graph

The slow learners were observed that the improvement in performance of periodical Continuous Internal Assessment tests. The graph drawn below, based on the remedial classes and timely analysis.

The graph shows in the ME19304-Fluid Mechanics and Hydraulic Machines by conducting remedial classes for the slow learners before each Continuous Internal Assessment test, the pass percentage (%) of the students got increased.

Thus the pass percentage of the particular subject is (84.60%) when compared to the previous academic year (58.13%).

SIGNATURE OF THE FACULTY

Mechanical En-PAAVAI ENGINEERIN NH-7, PACHAL (Po) Namakkai - co. v