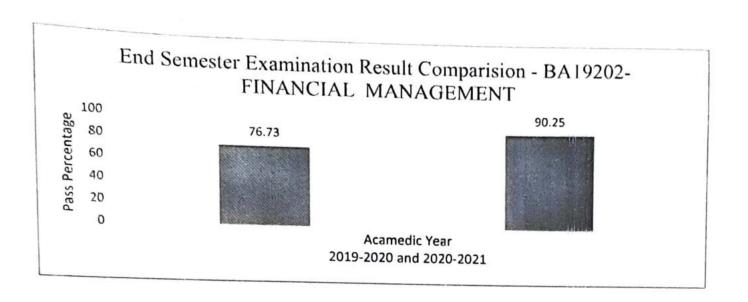

I ENGINEERING COLLEGE .H.7. PACHAL (Po) Namakkal - 637

# Paavai Engineering College (Autonomous) Pachal, Namakkal Department of Master of Business Administration

Academic Year: 2019 - 2020

Remedial Class Analysis

The slow learners were observed by improvement in the performance of periodical continuous improvement assessment tests. The graph that shown below based on the remedial classes for slow learners and their timely analysis.



The pass percentage (%) of the students in the subject BA19F04- Insurance and Risk Management got increased in the continuous improvement assessment test by remedial class for slow learner.

Thus the pass percentage of the particular Subject : BA19F01- Security Analysis and portfolio Management

is 100% when compared to the previous academic year 90.25%



Subject In-charge

HoD/MBA

Management Studies

\*\*AAVAI ENGINEERING COLLEGE

\*\*H-7, PACHAL (Po) Namakkal - 53\*\*

# Paavai Engineering College (Autonomous) Pachal, Namakkal

#### Department of Master of Business Administration

Academic Year: 2020 – 2021 Circular

Ref: MBA/CIR/2019-2020/01/13

Date: 15/01/2021

Slow learners are identified by the student's performance in previous semester end examinations. Similarly students having backlogs in their previous semester end examinations can be also considered as slow learners. Special Classes will be conducted after college hours for these students to revise the topics of ongoing semester subjects. Counselors also will maintain special attention on these students.

Remedial class schedule will be announced and attendance of these stude