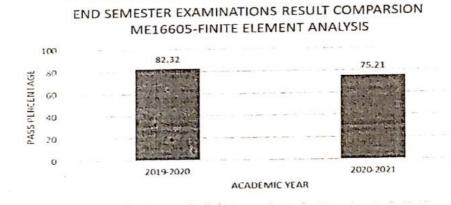

# Paavai Engineering College, (Autonomous) Department of Mechanical Engineering Academic Year: 2020-21 Remedial Class Analysis Graph

The slow learners were observed that the improvement in performance of periodical Continuous Internal Assessment tests. The graph drawn below, based on the remedial classes and timely analysis.

The graph shows in the **ME16605-FINITE ELEMENT ANALYSIS** by conducting remedial classes for the slow learners before each Continuous Internal Assessment test, the pass percentage (%) of the students got increased.

Thus the pass percentage of the particular subject is (75.21%) when compared to the previous academic year (82.32%).

SIGNATURE OF THE FACULTY

HOD/MECH