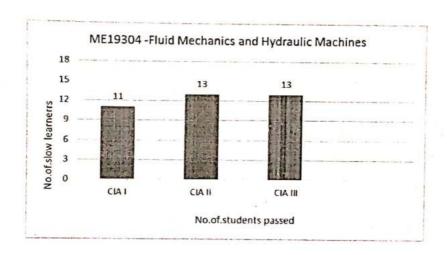

Faculty Name: K.ANAND

Time: 5.00 to 6.30 pm

| .No   | Register | Name of the Student      |          | Marks  |         |
|-------|----------|--------------------------|----------|--------|---------|
| 5.140 | Number   | Name of the Student      | CIAI     | CIA II | CIA III |
| 1     | 19107001 | ABINATH.S                | 58       | 60     | 75      |
| 2     | 19107003 | ABISEGANATHAN.M          | 53       | 63     | 63      |
| 3     | 19107008 | ARAVIND.R                | 51       | 66     | 85      |
| 4     | 19107011 | ARUNKUMAR.N              | 66       | 65     | 81      |
| 5     | 19107012 | BAGATH ILAKKIYAN.G       | 65       | 57     | 82      |
| 6     | 19107013 | CHANDRU.S                | 43       | 62     | 73      |
| 7     | 19107014 | CHARAN.G.S               | 50       | 49     | 73      |
| 8     | 19107019 | HARI.R                   | 60       | 57     | 33      |
| 9     | 19107022 | HARISHKUMAR.M            | 46       | 61     | 71      |
| 10    | 19107025 | KARTHIGAISELVAM.A        | 15       | 48     | 75      |
| 11    | 19107031 | KUMARAN.K                | 47       | AB     | 64      |
| 12    | 19107038 | MOHAN KUMAR.K            | AB       | 46     | 68      |
| 13    | 19107043 | NISHANTH.B               | AB       | 62     | 80      |
| 14    | 19107044 | NISHANTH.R               | 67       | 65     | 83      |
|       | 18       | No.of Students Passed    | 11       | 13     | 13      |
|       |          | Signature of the Faculty | dett     | 1 1 m  | For D   |
|       | 100      | Signature of the HOD     | 100? Por | 100 Pm | 0002 Pd |

# Paavai Engineering College, (Autonomous) Department of Mechanical Engineering Academic Year: 2020-21 Remedial Class Analysis Graph

The slow learners were observed that the improvement in performance of periodical Continuous Internal Assessment tests. The graph drawn below, based on the remedial classes and timely analysis.

The graph shows in the ME19304-Fluid Mechanics and Hydraulic Machines by conducting remedial classes for the slow learners before each Continuous Internal Assessment test, the pass percentage (%) of the students got increased.