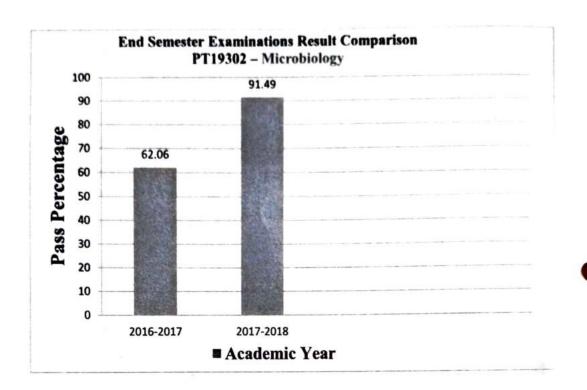

#### 2.2.1 ASSESMENT FLOW OF SLOW LEARNERS AND ADVANCED LEARNERS

#### SLOW LEARNERS AND ADVANCED LEARNERS