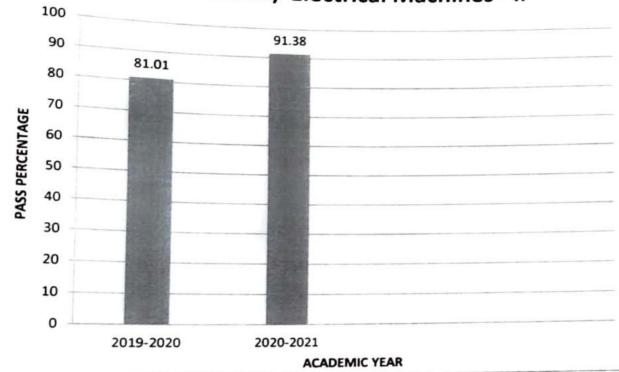

#### Remedial Class Graph Analysis Report

The performance of the slow learners were improved through the periodical continuous assessment, remedial classes and timely analysis response as shown in the graph.

In context to improve the results in the end semester exams May 2020, remedial classes was scheduled and conducted for the course EC16603 –VLSI Design before May 2021 end semester exams. So that the pass percentage of EC16603 –VLSI Design was increased from 87.85 % to 100 %