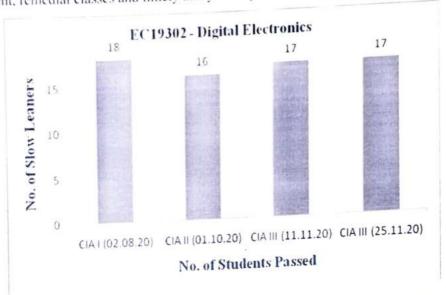

### Remedial Class Attendance Report

Subject Code/Name: EC19302 - Digital Electronics

| S.No | Register<br>Number | Name of the Student | CIA1<br>02.08.20 | CIA2<br>01.10.20 | CIA3<br>11.11.20 | CIA4<br>25.11.20 |
|------|--------------------|---------------------|------------------|------------------|------------------|------------------|
| 1    | 19105002           | AJAYKUMAR.M         | P                | D                | D                | P                |
| 2    | 19105005           | ARAVIND.R           | P                | P                | P                | D                |
| 3    | 19105025           | GUNAL.A             | Đ                | P                | P                | D                |
| 4    | 19105026           | HARIPRASANTH.R      | P                | D                | P                | D                |
| 5    | 19105027           | HARISANJAI.A        | P                | P                | P                | D                |
| 6    | 19105037           | KAMALI.S            | P                | D                | P                | D                |
| 7    | 19105040           | KAVIYAA.K           | P                | 0                | P                | D                |
| 8    | 19105046           | LAVANYA.I           | P                | D                | D                | P                |
| 9    | 19105059           | NARMATHA.R          | P                | P                | D                | P                |
| 10   | 19105060           | NARUBOINA CHARANSAI | P                | P                | D                | D                |
| 11   | 19105061           | NAVEEN KUMAR.J      | P                | P                | D                | P                |
| 12   | 19105062           | NAVEEN.R            | P                | D                | D                | 0                |
| 13   | 19105063           | NAVEENA.V.K         | P                | D                | P                | D                |
| 14   | 19105066           | OMNATH BALAJI.A     | P                | P                | P                | P                |
| 15   | 19105082           | RAGUL.T             | P                | P                | D                | D                |
| 16   | 19105084           | RAJARAJAN.R         | P                | D                | D                | D                |
| 17   | 19105088           | SANJAY.M            | P                | D                | P                | D                |
| 18   | 19105120           | VIGNESH.M           | D                | D                | D                | P                |

#### Remedial Class Comparison Report

Subject Code/Name: EC19302 - Digital Electronics

Date: 01.12.2020

| S.No | Register<br>Number | Name of the Student | CIA1 | CIA2 | CIA3 | CIA4 |
|------|--------------------|---------------------|------|------|------|------|
| 1    | 19105002           | AJAYKUMAR.M         | 65   | 53   | 51   | 88   |
| 2    | 19105005           | ARAVIND.R           | 45   | 51   | 51   | 77   |
| 3    | 19105025           | GUNAL.A             | 60   | 53   | 50   | 80   |
| 4    | 19105026           | HARIPRASANTH.R      | 59   | 47   | 51   | 74   |
| 5    | 19105027           | HARISANJAI.A        | 65   | 48   | 58   | 83   |
| 6    | 19105037           | KAMALI.S            | 54   | 33   | 50   | 75   |
| 7    | 19105040           | KAVIYAA.K           | 55   | 45   | 50   | 78   |
| 8    | 19105046           | LAVANYA.I           | 42   | 52   | 56   | 78   |
| 9    | 19105059           | NARMATHA.R          | 39   | 66   | 67   | 82   |
| 10   | 19105060           | NARUBOINA CHARANSAI | 38   | 20   | 35   | 57   |
| 11   | 19105061           | NAVEEN KUMAR.J      | 42   | 46   | 52   | 80   |
| 12   | 19105062           | NAVEEN.R            | 48   | 51   | 46   | 80   |
| 13   | 19105063           | NAVEENA.V.K         | 53   | 51   | 52   | 77   |
| 14   | 19105066           | OMNATH BALAJI.A     | 67   | 55   | 55   | 76   |
| 15   | 19105082           | RAGUL.T             | 40   | 47   | 15   | 34   |
| 16   | 19105084           | RAJARAJAN.R         | 43   | 54   | 50   | 79   |
| 17   | 19105088           | SANJAY.M            | 38   | 44   | 48   | 56   |
| 18   | 19105120           | VIGNESH.M           | 56   | 67   | 61   | 74   |