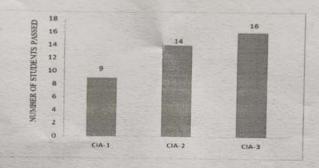

Time: 5.00 to 6.30 pm

| S.No | Register | Name of the Student      | Marks |        |         |  |
|------|----------|--------------------------|-------|--------|---------|--|
|      | Number   |                          | CIAI  | CIA II | CIA III |  |
| 1    | 18107044 | RAGHUL GANDHI.A          | 15    | 12     | 50      |  |
| 2    | 18107049 | SAMY DURAI.M             | 35    | 42     | 55      |  |
| 3    | 18107051 | SANJAY.E                 | 9     | 52     | 50      |  |
| 4    | 18107054 | SASIKUMAR.S              | 31    | 64     | 55      |  |
| 5    | 18107055 | SASIKUMAR.T              | 26    | 22     | 66      |  |
| 6    | 18107057 | SATHEESH.S               | 44    | 27     | 55      |  |
| 7    | 18107058 | SELVA AJAY.K             | 37    | 37     | 50      |  |
| 8    | 18107070 | THANGARAJ. S             | AB    | 22     | 63      |  |
| 9    | 18107075 | VIKRAM.J                 | 35    | 47     | 64      |  |
| 10   | 18107076 | VINITHKUMAR.B            | 33    | 30     | 50      |  |
| 11   | 18107077 | VISHWESHMANISH.M.R.S     | 41    | 61     | 67      |  |
| 12   | 18107080 | RAKUL.R                  | AB    | 19     | 32      |  |
|      | ä        | No.of Students Passed    | 5     | . 6    | 11      |  |
|      |          | Signature of the Faculty | 1.45  | 1.800  | 1.60.   |  |
|      |          | Signature of the HOD     | more  | mo for | mp. h   |  |