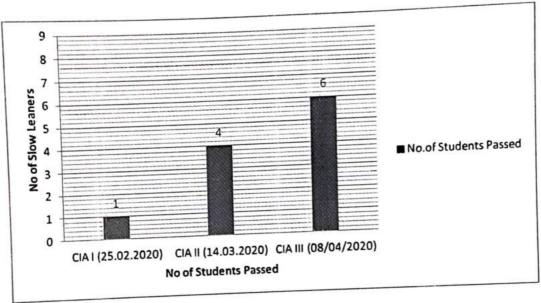

#### Department of Aeronautical Engineering

Academic Year: 2020 - 2021 Remedial Class Analysis - Graph

The slow learners were observed that the improvement in performance of periodical Continuous Internal Assessment Tests. The graph is drawn below, based on the remedial classes and timely analysis.

The graph shows in the subject AE16504- Aircraft performance by conducting remedial classes for the slow learners before each Continuous Internal Assessment test, the pass percentage (%) of the students got increased.

Thus the pass percentage (%) of the particular subject is 84.52% when compared to the previous academic year 67.35%.

Subject In-charge

HoD/AERO