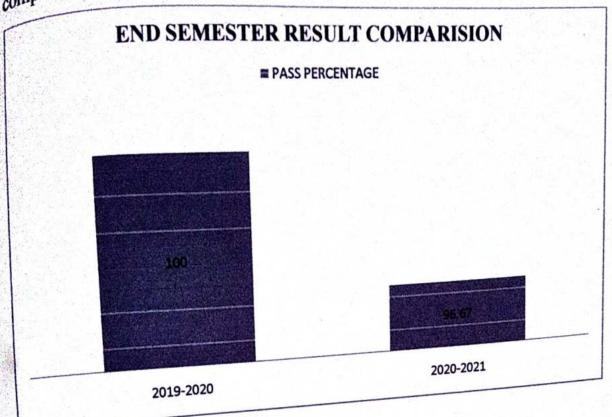

ring Schlege Paavai Nagar, Fachal, Namakkal-637 013. DEPTH OF DECEMBER AND A PROPERTY OF

# Paavai Engineering College, Namakkal (Autonomous)

### Department of Biomedical Engineering Academic Year: 2020 – 2021

#### Remedial Class Analysis -Graph

The slow learners were observed that the improvement in performance of periodical Continuous Internal Assessment Tests. The graph is drawn below, based on the remedial classes and timely analysis.



The graph shows in the subject BM19401-ANALOG AND DIGITAL INTEGRATED CIRCUITS by conducting remedial classes for the slow learners before each Continuous Internal Assessment test, the pass percentage (%) of the students got increased.

Thus the pass percentage (%) of the particular subject is 96.67% when compared to the previous academic year 100%



Subject In-charge

Head Hod/ BME

Department of Englisher Land Paavai Englisher Land Paavai Nagar, Paavai Nagar, Paavai Namakkal-637 018.

(Autonomous)

# **Department of Medical Electronics**

Academic Year: 2020-2021

#### Circular

Ref: MDE/CIR/2020-2021/18

Date: 03.08.2020

As per previous year odd semester, result pulling subject of MD19302/Signals and Systems, we have planned to conduct remedial class to the slow learners of this subject in current semester for the Academic year 2020 -2021 even semester. Also the slow learners were identified by their result published from their previous End semester examinations.

For the revision of all topics of ongoing subjects, Special coaching class will be conducted after the college hours for those students. Students counselors will be tak