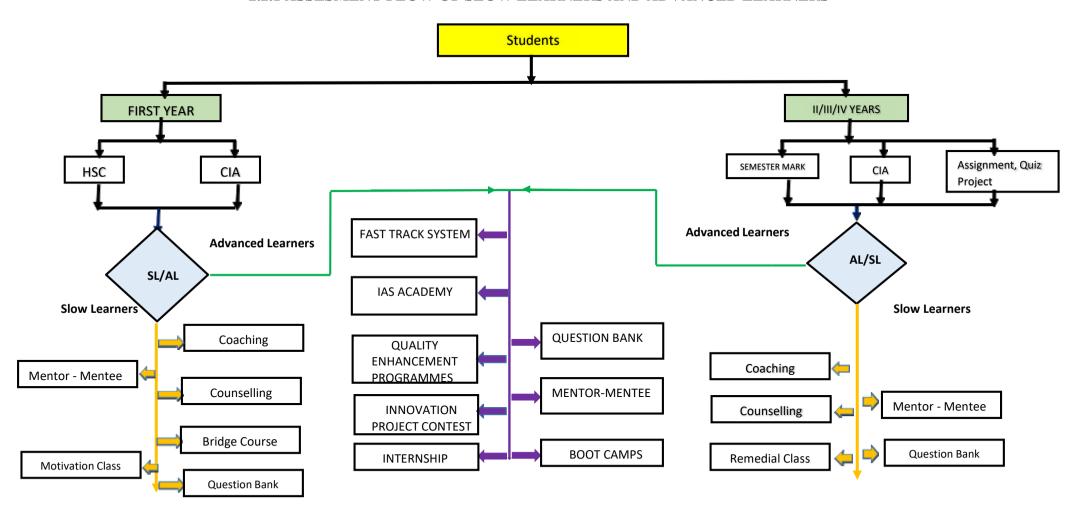

Pachal, Namakkal – 637018.

- 2.2.1: The institution assesses students' learning levels and organises special programmes for both slow and advanced learners:
- 1. Assessment flow diagram of slow and advanced learners
- 2. Remedial and coaching classes reports

#### 2.2.1 ASSESMENT FLOW OF SLOW LEARNERS AND ADVANCED LEARNERS

#### SLOW LEARNERS AND ADVANCED LEARNERS