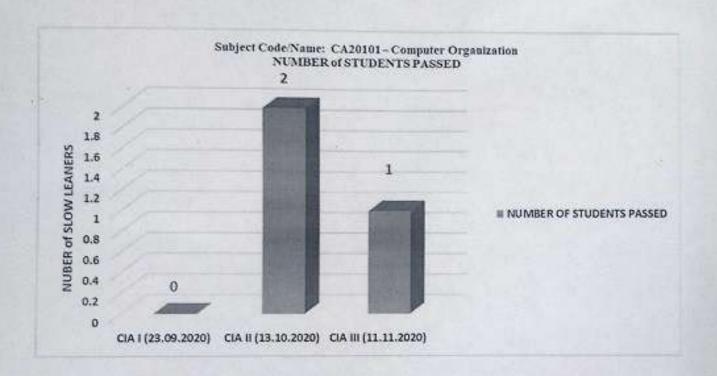

### Remedial Class Analysis - Graph

The slow learners were observed that the improvement in performance of periodical Continuous Internal Assessment Tests. The graph is drawn below, based on the remedial classes and timely analysis.

The graph shows in the subject CS19302 - Computer Architecture by conducting remedial classes for the slow learners before each Continuous Internal Assessment test, the pass percentage (%) of the students got increased. Thus the pass percentage (%) of the particular subject is 87% when compared to the previous academic year 46%.