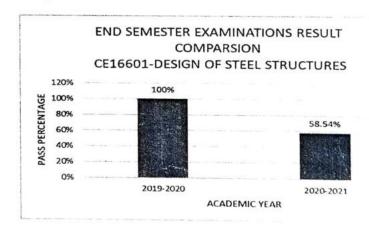

#### Department of Aeronautical Engineering

Academic Year: 2020 - 2021 Remedial Class Analysis - Graph

The slow learners were observed that the improvement in performance of periodical Continuous Internal Assessment Tests. The graph is drawn below, based on the remedial classes and timely analysis.

The graph shows in the subject AE16504- Aircraft performance by conducting remedial classes for the slow learners before each Continuous Internal Assessment test, the pass percentage (%) of the students got increased.

Thus the pass percentage (%) of the particular subject is 84.52% when compared to the previous academic year 67.35%.

Subject In-charge

HoD/AERO