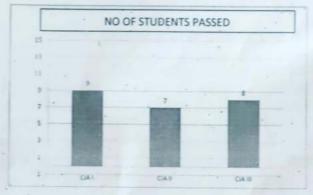

Faculty Name: K.ANAND

Time: 5.00 to 6.30 pm

| .No   | Register | Name of the Student      |          | Marks  |         |
|-------|----------|--------------------------|----------|--------|---------|
| 5.140 | Number   | Name of the Student      | CIAI     | CIA II | CIA III |
| 1     | 19107001 | ABINATH.S                | 58       | 60     | 75      |
| 2     | 19107003 | ABISEGANATHAN.M          | 53       | 63     | 63      |
| 3     | 19107008 | ARAVIND.R                | 51       | 66     | 85      |
| 4     | 19107011 | ARUNKUMAR.N              | 66       | 65     | 81      |
| 5     | 19107012 | BAGATH ILAKKIYAN.G       | 65       | 57     | 82      |
| 6     | 19107013 | CHANDRU.S                | 43       | 62     | 73      |
| 7     | 19107014 | CHARAN.G.S               | 50       | 49     | 73      |
| 8     | 19107019 | HARI.R                   | 60       | 57     | 33      |
| 9     | 19107022 | HARISHKUMAR.M            | 46       | 61     | 71      |
| 10    | 19107025 | KARTHIGAISELVAM.A        | 15       | 48     | 75      |
| 11    | 19107031 | KUMARAN.K                | 47       | AB     | 64      |
| 12    | 19107038 | MOHAN KUMAR.K            | AB       | 46     | 68      |
| 13    | 19107043 | NISHANTH.B               | AB       | 62     | 80      |
| 14    | 19107044 | NISHANTH.R               | 67       | 65     | 83      |
|       | 18       | No.of Students Passed    | 11       | 13     | 13      |
|       |          | Signature of the Faculty | dett     | 1 1 m  | For D   |
|       | 100      | Signature of the HOD     | 100? Por | 100 Pm | 0002 Pd |