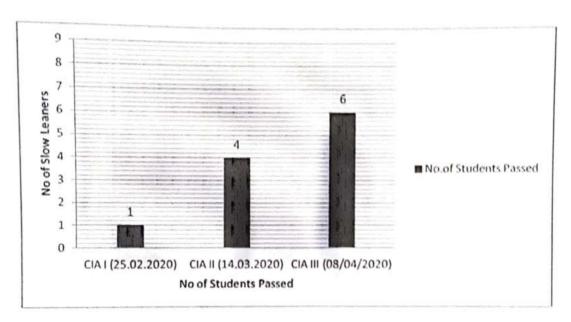

Faculty Name: K.ANAND

Time: 5.00 to 6.30 pm

| .No   | Register | Name of the Student      |          | Marks  |         |
|-------|----------|--------------------------|----------|--------|---------|
| 5.140 | Number   | Name of the Student      | CIAI     | CIA II | CIA III |
| 1     | 19107001 | ABINATH.S                | 58       | 60     | 75      |
| 2     | 19107003 | ABISEGANATHAN.M          | 53       | 63     | 63      |
| 3     | 19107008 | ARAVIND.R                | 51       | 66     | 85      |
| 4     | 19107011 | ARUNKUMAR.N              | 66       | 65     | 81      |
| 5     | 19107012 | BAGATH ILAKKIYAN.G       | 65       | 57     | 82      |
| 6     | 19107013 | CHANDRU.S                | 43       | 62     | 73      |
| 7     | 19107014 | CHARAN.G.S               | 50       | 49     | 73      |
| 8     | 19107019 | HARI.R                   | 60       | 57     | 33      |
| 9     | 19107022 | HARISHKUMAR.M            | 46       | 61     | 71      |
| 10    | 19107025 | KARTHIGAISELVAM.A        | 15       | 48     | 75      |
| 11    | 19107031 | KUMARAN.K                | 47       | AB     | 64      |
| 12    | 19107038 | MOHAN KUMAR.K            | AB       | 46     | 68      |
| 13    | 19107043 | NISHANTH.B               | AB       | 62     | 80      |
| 14    | 19107044 | NISHANTH.R               | 67       | 65     | 83      |
|       | 18       | No.of Students Passed    | 11       | 13     | 13      |
|       |          | Signature of the Faculty | dett     | 1 1 m  | For D   |
|       | 100      | Signature of the HOD     | 100? Por | 100 Pm | 0002 Pd |

# Paavai Engineering College, (Autonomous) Department of Mechanical Engineering Academic Year: 2020-21 Remedial Class Analysis Graph

The slow learners were observed that the improvement in performance of periodical Continuous Internal Assessment tests. The graph drawn below, based on the remedial classes and timely analysis.

The graph shows in the ME19304-Fluid Mechanics and Hydraulic Machines by conducting remedial classes for the slow learners before each Continuous Internal Assessment test, the pass percentage (%) of the students got increased.

Thus the pass percentage of the particular subject is (84.60%) when compared to the previous academic year (58.13%).

SIGNATURE OF THE FACULTY

Mechanical En-PAAVAI ENGINEERIN NH-7, PACHAL (Po) Namakkai - co. v