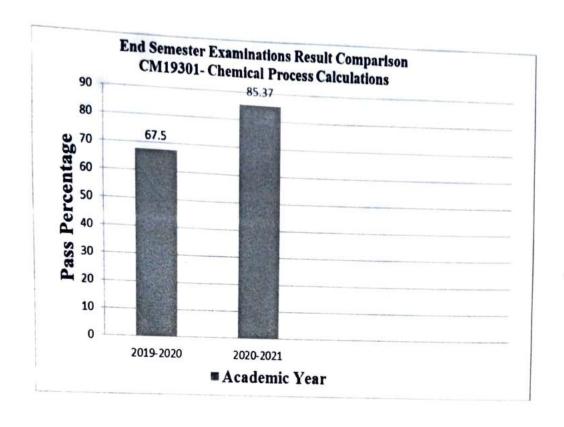

Thus the pass percentage (%) of the particular subject is 84.52% when compared to the previous academic year 67.35%.

Subject In-charge

HoD/AERO