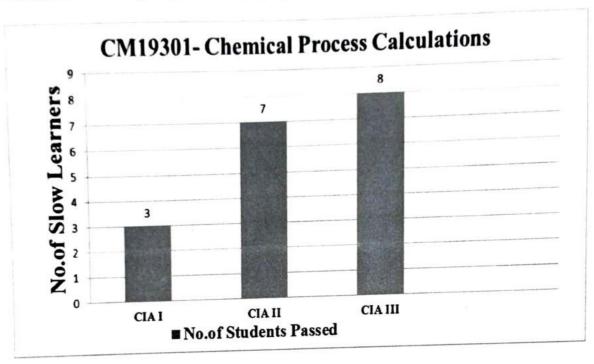

#### Department of Aeronautical Engineering

Academic Year: 2020 - 2021 Remedial Class Analysis - Graph

The slow learners were observed that the improvement in performance of periodical Continuous Internal Assessment Tests. The graph is drawn below, based on the remedial classes and timely analysis.

The graph shows in the subject AE16504- Aircraft performance by conducting remedial classes for the slow learners before each Continuous Internal Assessment test, the pass percentage (%) of the students got increased.