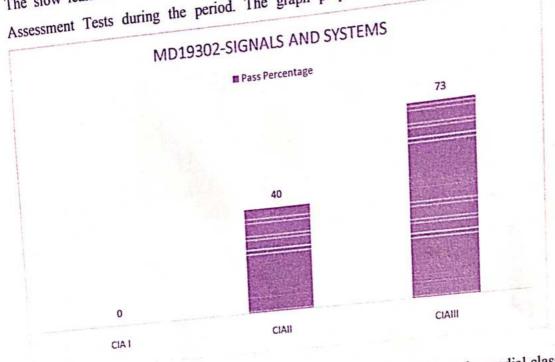

| AB   | AB    | 40  |
| 7    | 19110020        | KOWSALYA.M          | AB   | 60    | 52  |
| 8    | 19110022        | MADHU MITHA.R       | AB   | 62    | 41  |
| 9    | 19110036        | RAJALAKSHMI.R       | AB   | 55    | 56  |
| 10   | 19110042        | SUNDAR.M            | AB   | AB    | 5.5 |
| 11   | 19110043        | SUVEETHA.V          | AB   | AB    | 69  |
| 12   | 19110501        | PERIYASAMY.K        | AB   | AB    | 8.  |

In . Phut hat Subject In-charge 7 Paavai Engineering Pachal,
Paavai Nagar, Pachal,
Namakkal-637 018.

(Autonomous)

# Department of Medical Electronics

Academic Year: 2020 - 2021

The slow learners were observed that the improvement in performance Continuous Internal Assessment Tests during the period. The graph prepared based on the remedial classes.



The graph shows in the subjectMD19302/Signals and Systems by conducted remedial classes for the slow learners before each Continuous Internal Assessment test, the pass percentage (%) was increased. To improve the result of end semester exam the remedial class was conducted and achieved the target. So that pass percentage increased compared to previous semester. Thus the result increased from 20% to 92.5% in the particular subject.

Cr. Blut huf Subject In-charge

Department of Medical Electronics Paavai Engineering College Paavai Nagar, Pachal, Namakkal-637 018.

33

# End Semester Examinations Result Comparison Graph



In . P forther, Subject In-charge

Head of the Report of HOD MDE

Paavai Engineering

Paavai Nagar Paavai Nagar Paavai Nagar

# Paavai Engineering College (Autonomous)