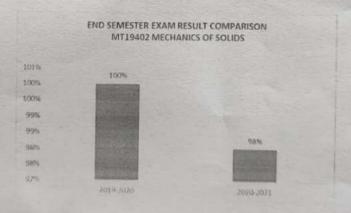

#### Department of Mechatronics

Academic Year: 2020 - 2021

Remedial Class Analysis

The slow learners were observed that the improvement in performance of periodical Continuous Internal assessment tests. The graph is drawn below, based on the remedial classes and timely analysis.

The graph shows in the subject MT19402- Mechanics of Solids by conducting remedial classes for the slow learners before each continuous internal assessment test, the pass percentage (%) of the students got increased.

Thus the pass percentage (%) of the particular subject is 98% when compared to the previous academic year 100%.

Subject In-charge

HOD/MCT

(Autonomous)