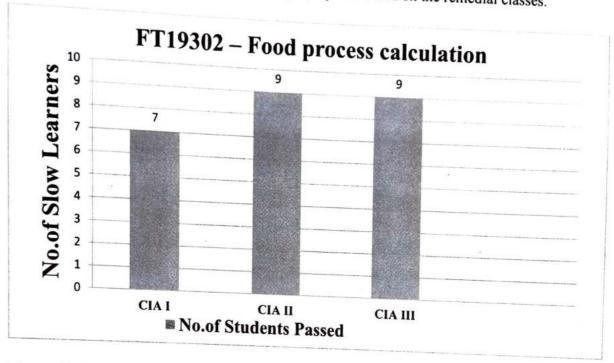

#### 2.2.1 ASSESMENT FLOW OF SLOW LEARNERS AND ADVANCED LEARNERS

#### SLOW LEARNERS AND ADVANCED LEARNERS