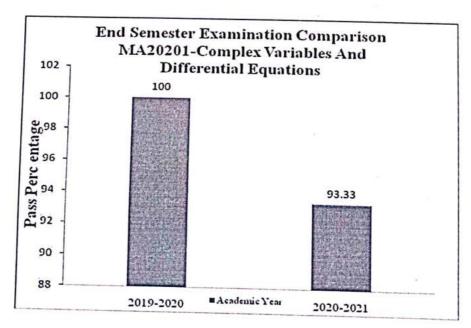

#### 2.2.1 ASSESMENT FLOW OF SLOW LEARNERS AND ADVANCED LEARNERS

#### SLOW LEARNERS AND ADVANCED LEARNERS