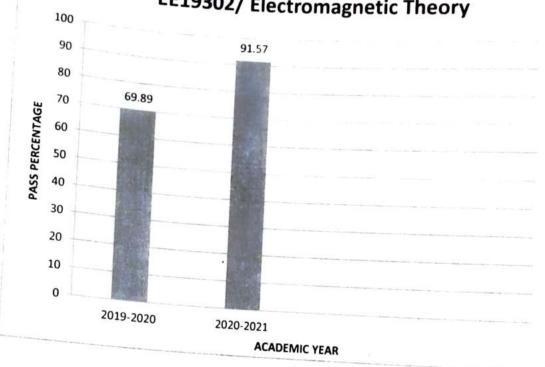

#### Department of Aeronautical Engineering

Academic Year: 2020 - 2021 Remedial Class Analysis - Graph

The slow learners were observed that the improvement in performance of periodical Continuous Internal Assessment Tests. The graph is drawn below, based on the remedial classes and timely analysis.

The graph shows in the subject AE16504- Aircraft performance by conducting remedial classes for the slow learners before each Continuous Internal Assessment test, the pass percentage (%) of the students got increased.

Thus the pass percentage (%) of the particular subject is 84.52% when compared to the previous academic year 67.35%.

Subject In-charge

HoD/AERO