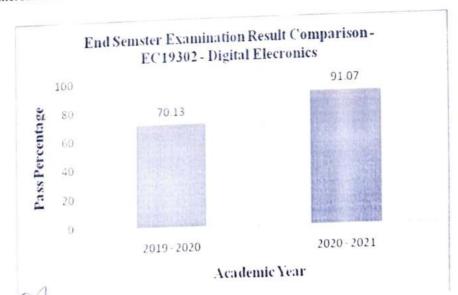

## Remedial Class Graph Analysis Report

The performance of the slow learners were improved through the periodical continues assessment, remedial classes and timely analysis response as shown in the graph.

In context to improve the results in the end semester exams Nov 2019, remedial classes was scheduled and conducted for the course EC16302 - Digital Electronics before Nov 2020 end semester exams. So that the pass percentage of EC19302 - Digital Electronics was increased from 70.13 % to 91.07 %