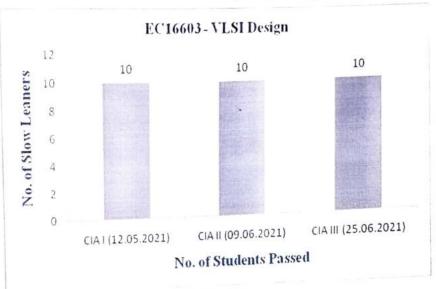

#### Remedial Class Attendance Report

Subject Code/Name: EC16603 -VLSI Design

| S.No | Register<br>Number | Name of the Student | CIA1<br>12.05.21 | CIA2<br>09.06.21 | CIA 3<br>25.06.21 |
|------|--------------------|---------------------|------------------|------------------|-------------------|
| 1    | 18105007           | ARAVIND LAXMAN J    | P                | P                | P                 |
| 2    | 18105008           | ARAVIND.G           | P                | P                | P                 |
| 3    | 18105029           | MOHAMED SHIMAK M    | P                | P                | P                 |
| 4    | 18105030           | MOHANRAJ.S          | P                | P                | P                 |
| 5    | 18105033           | NAVEEN U            | P                | P                | P                 |
| 6    | 18105050           | RAMKUMAR R V        | P                | P                | P                 |
| 7    | 18105057           | SATHISH K           | P                | P                | P                 |
| 8    | 18105058           | SATHYA NARAYANAN S  | P                | P                | P                 |
| 9    | 18105062           | SIVANESAN.T.S       | P                | P                | P                 |
| 10   | 18105303           | RAMACHANDRA.B       | P                | P                | P                 |