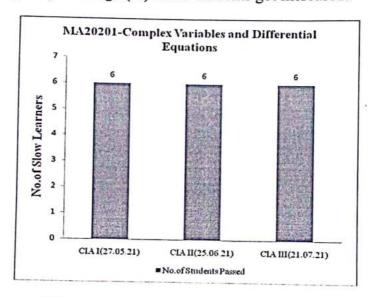

#### 2.2.1 ASSESMENT FLOW OF SLOW LEARNERS AND ADVANCED LEARNERS

#### SLOW LEARNERS AND ADVANCED LEARNERS