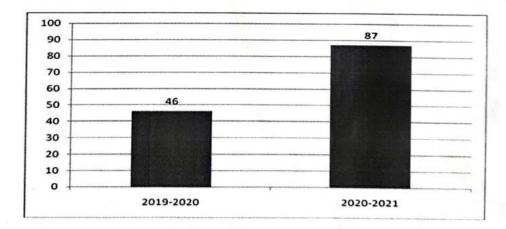

The graph shows in the subject CS19302 - Computer Architecture by conducting remedial classes for the slow learners before each Continuous Internal Assessment test, the pass percentage (%) of the students got increased. Thus the pass percentage (%) of the particular subject is 87% when compared to the previous academic year 46%.