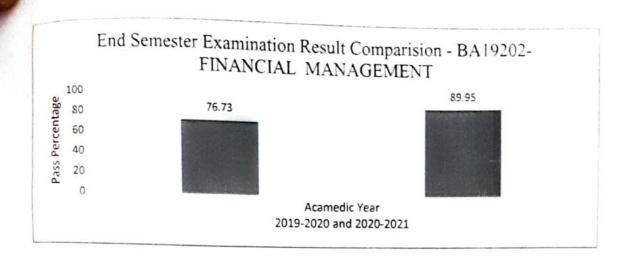

#### Remedial Class Graph Analysis Report

The performance of the slow learners were improved through the periodical continuous assessment, remedial classes and timely analysis response as shown in the graph.

In context to improve the results in the end semester exams May 2020, remedial classes was scheduled and conducted for the course EC16603 –VLSI Design before May 2021 end semester exams. So that the pass percentage of EC16603 –VLSI Design was increased from 87.85 % to 100 %