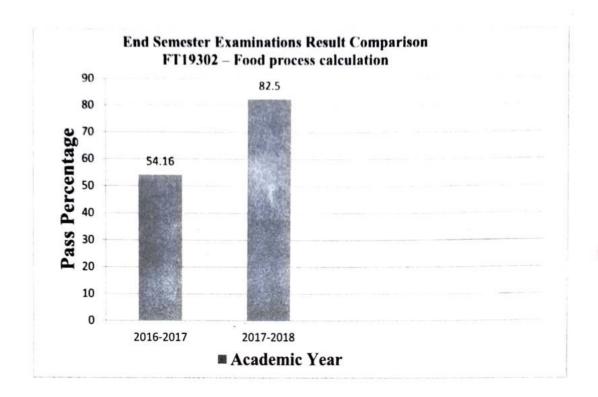

#### 2.2.1 ASSESMENT FLOW OF SLOW LEARNERS AND ADVANCED LEARNERS

#### SLOW LEARNERS AND ADVANCED LEARNERS