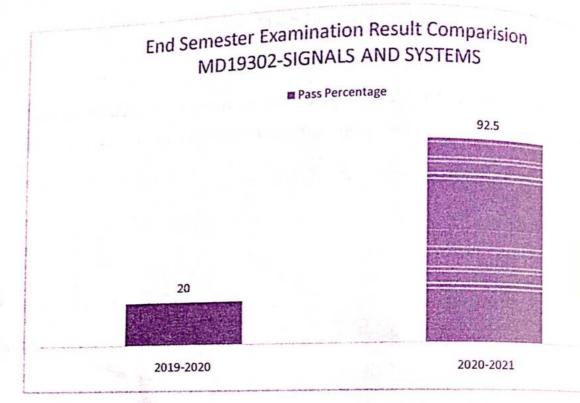

slow learners were observed that the improvement in performance Continuous Internal Assessment Tests during the period. The graph prepared based on the remedial classes.



The graph shows in the subjectMD19302/Signals and Systems by conducted remedial classes for the slow learners before each Continuous Internal Assessment test, the pass percentage (%) was increased. To improve the result of end semester exam the remedial class was conducted and achieved the target. So that pass percentage increased compared to previous semester. Thus the result increased from 20% to 92.5% in the particular subject.

Cr. Blut huf Subject In-charge

Department of Medical Electronics Paavai Engineering College Paavai Nagar, Pachal, Namakkal-637 018.

33

# End Semester Examinations Result Comparison Graph



In . P forther, Subject In-charge

Head of the Report of HOD MDE

Paavai Engineering

Paavai Nagar Paavai Nagar Paavai Nagar

# Paavai Engineering College (Autonomous)

#### **Department of Chemical Engineering**

Academic Year: 2020 - 2021

#### Circular

Ref: CM/CIR/2020 - 2021/17

Date: 03.09.2020

As per previous year odd semester, result pulling subject of CM19301- Chemical Process Calculations, we have planned to conduct remedial class to the slow learners of this subject in current semester for the Academic year 2020 -2021 odd semester. Also the slow learners were identified by their result published from their previous End semester examinations.

For the revision of all topics of ongoing subjects, Special coaching class will be conducted after the college hours for those students