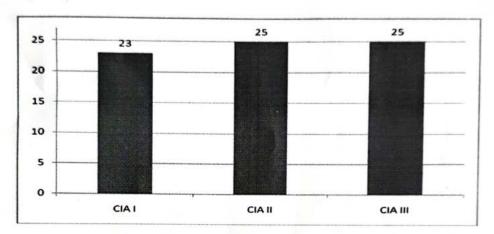

### Remedial Class Comparison Report

Subject Code/Name: EC16603 -VLSI Design

| S.No | Register<br>Number | Name of the Student | CIA1 | CIA2 | CIA3 |
|------|--------------------|---------------------|------|------|------|
| 1    | 18105007           | ARAVIND LAXMAN J    | 35   | 37   | 50   |
| 2    | 18105008           | ARAVIND.G           | 45   | 38   | 38   |
| 3    | 18105029           | MOHAMED SHIMAK M    | 38   | 42   | 57   |
| 4    | 18105030           | MOHANRAJ.S          | 43   | 41   | 52   |
| 5    | 18105033           | NAVEEN U            | 42   | 45   | 57   |
| 6    | 18105050           | RAMKUMAR R.V        | 51   | 39   | 50   |
|      | 18105057           | SATHISH K           | 43   | 40   | 55   |
| 7    | 18105057           | SATHYA NARAYANAN S  | 53   | 68   | 56   |
| 8    | 18105062           | SIVANESAN.T.S       | 35   | 48   | 68   |
| 9    | 18105303           | RAMACHANDRA.B       | 54   | 45   | 74   |