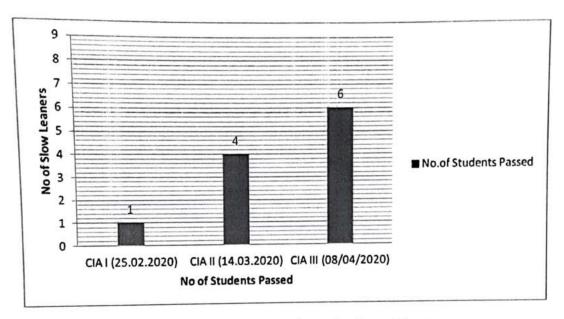

#### Department of Aeronautical Engineering

Academic Year: 2020 - 2021 Remedial Class Analysis - Graph

The slow learners were observed that the improvement in performance of periodical Continuous Internal Assessment Tests. The graph is drawn below, based on the remedial classes and timely analysis.

The graph shows in the subject AE16504- Aircraft performance by conducting remedial classes for the slow learners before each Continuous Internal Assessment test, the pass percentage (%) of the students got increased.

Thus the pass percentage (%) of the particular subject is 84.52% when compared to the previous academic year 67.35%.

Subject In-charge

HoD/AERO