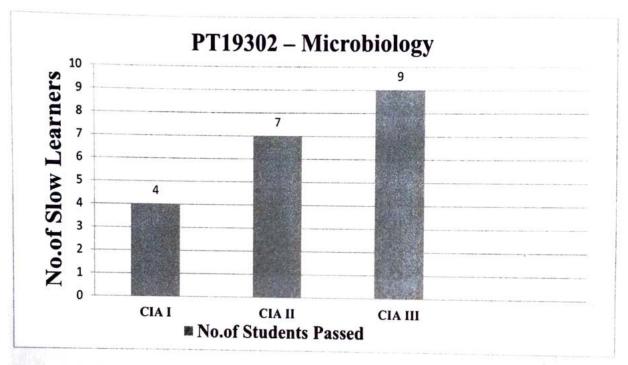

#### 2.2.1 ASSESMENT FLOW OF SLOW LEARNERS AND ADVANCED LEARNERS

#### SLOW LEARNERS AND ADVANCED LEARNERS