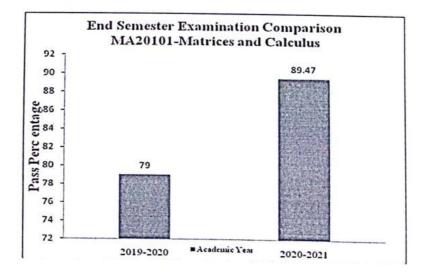

#### 2.2.1 ASSESMENT FLOW OF SLOW LEARNERS AND ADVANCED LEARNERS

#### SLOW LEARNERS AND ADVANCED LEARNERS