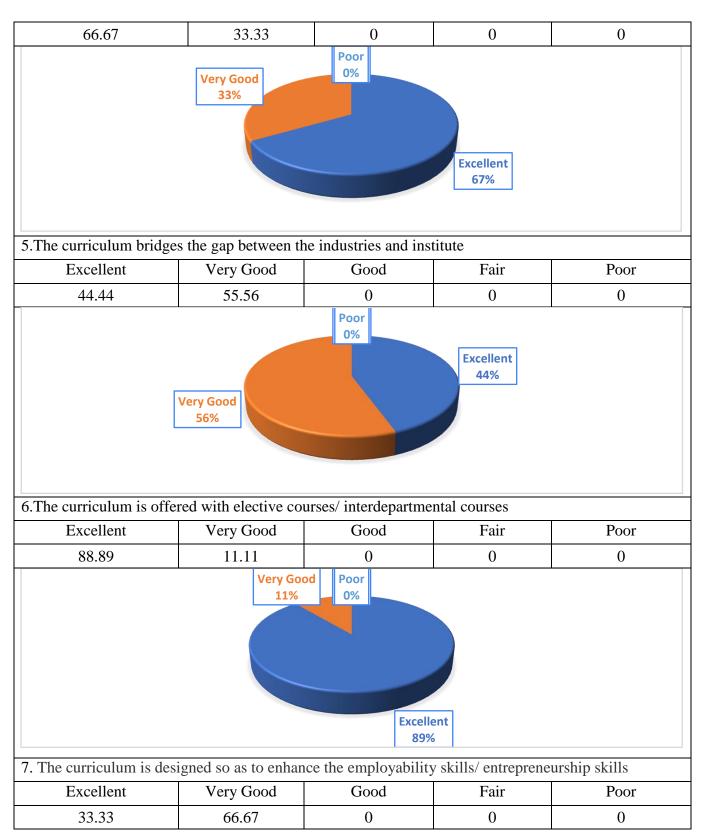

NH.7. PACHAL Post, NAMAKKAL Die

NH-7, PACHAL (Po) Namakkal - 637 018.













HOD/Dept HEAD OF THE DEPARTMENT Master of Computer Application PAAVAI ENGINEERING COLLEGE NH-7, PACHAL (Po) Namakkal - 637 018.

PRINCIPAL PRINCIPAL PAAVAI ENGINEERING COLLEGE NH-7. PACHAL POR, NAMAKKAL DI\*













HOD/Dept HEAD OF THE DEPARTMENT Master of Computer Application PAAVAI ENGINEERING COLLEGE NH-7, PACHAL (Po) Namakkal - 637 018.

PRINCIPAL

PRINCIPAL PAAVAI ENGINEERING COLLEGE NH-7 PACHAL Post, NAMAKKAL Die













HOD/Dept HEAD OF THE DEPARTMENT Master of Computer Application PAAVAI ENGINEERING COLLEGE NH-7, PACHAL (Po) Namakkal - 637 018.

PRINCIPAL PRINCIPAL PAAVAI ENGINEERING COLLEGE NH-7 PACHAL POSt, NAMAKKAL DIE