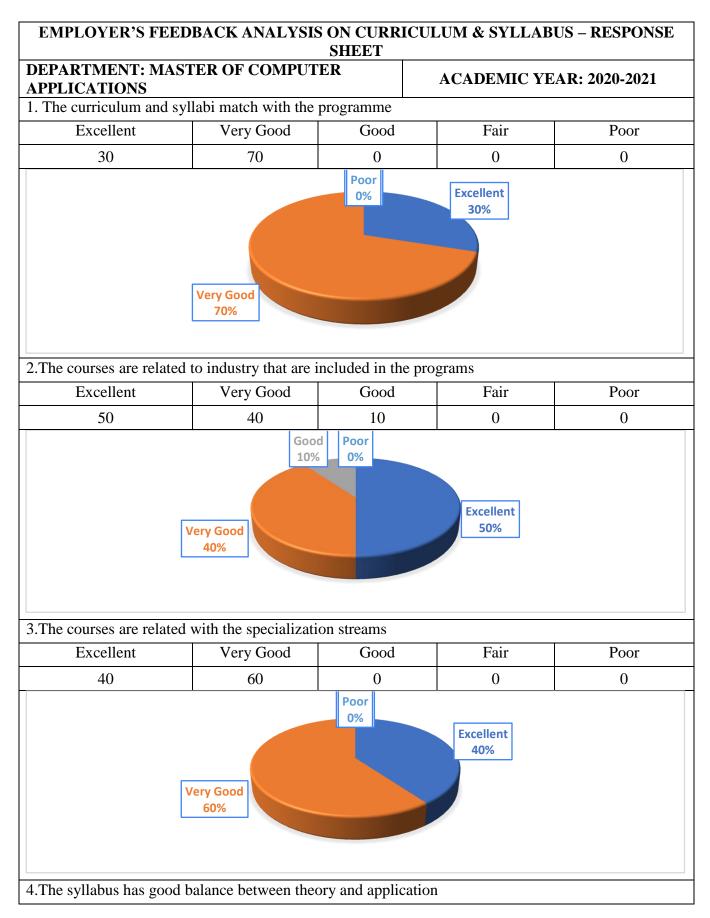

NH.7. PACHAL Post, NAMAKKAL Die

NH-7, PACHAL (Po) Namakkal - 637 018.













HOD/Dept HEAD OF THE DEPARTMENT Master of Computer Application PAAVAI ENGINEERING COLLEGE NH-7, PACHAL (Po) Namakkal - 637 018.

PRINCIPAL PRINCIPAL PAAVAI ENGINEERING COLLEGE NH-7. PACHAL POR, NAMAKKAL DI\*













HOD/Dept HEAD OF THE DEPARTMENT Master of Computer Application PAAVAI ENGINEERING COLLEGE NH-7, PACHAL (Po) Namakkal - 637 018.

PRINCIPAL

PRINCIPAL PAAVAI ENGINEERING COLLEGE NH-7 PACHAL Post, NAMAKKAL Die













HOD/Dept HEAD OF THE DEPARTMENT Master of Computer Application PAAVAI ENGINEERING COLLEGE NH-7, PACHAL (Po) Namakkal - 637 018.

PRINCIPAL PRINCIPAL PAAVAI ENGINEERING COLLEGE NH-7 PACHAL POSt, NAMAKKAL DIE