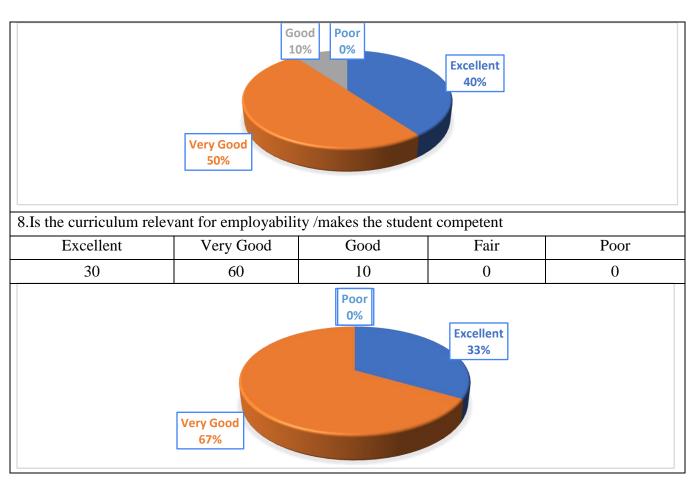

NH.7. PACHAL Post, NAMAKKAL Die

NH-7, PACHAL (Po) Namakkal - 637 018.













HOD/Dept HEAD OF THE DEPARTMENT Master of Computer Application PAAVAI ENGINEERING COLLEGE NH-7, PACHAL (Po) Namakkal - 637 018.

PRINCIPAL PRINCIPAL PAAVAI ENGINEERING COLLEGE NH-7. PACHAL POR, NAMAKKAL DI\*













HOD/Dept HEAD OF THE DEPARTMENT Master of Computer Application PAAVAI ENGINEERING COLLEGE NH-7, PACHAL (Po) Namakkal - 637 018.

PRINCIPAL

PRINCIPAL PAAVAI ENGINEERING COLLEGE NH-7 PACHAL Post, NAMAKKAL Die













HOD/Dept HEAD OF THE DEPARTMENT Master of Computer Application PAAVAI ENGINEERING COLLEGE NH-7, PACHAL (Po) Namakkal - 637 018.

PRINCIPAL PRINCIPAL PAAVAI ENGINEERING COLLEGE NH-7 PACHAL POSt, NAMAKKAL DIE