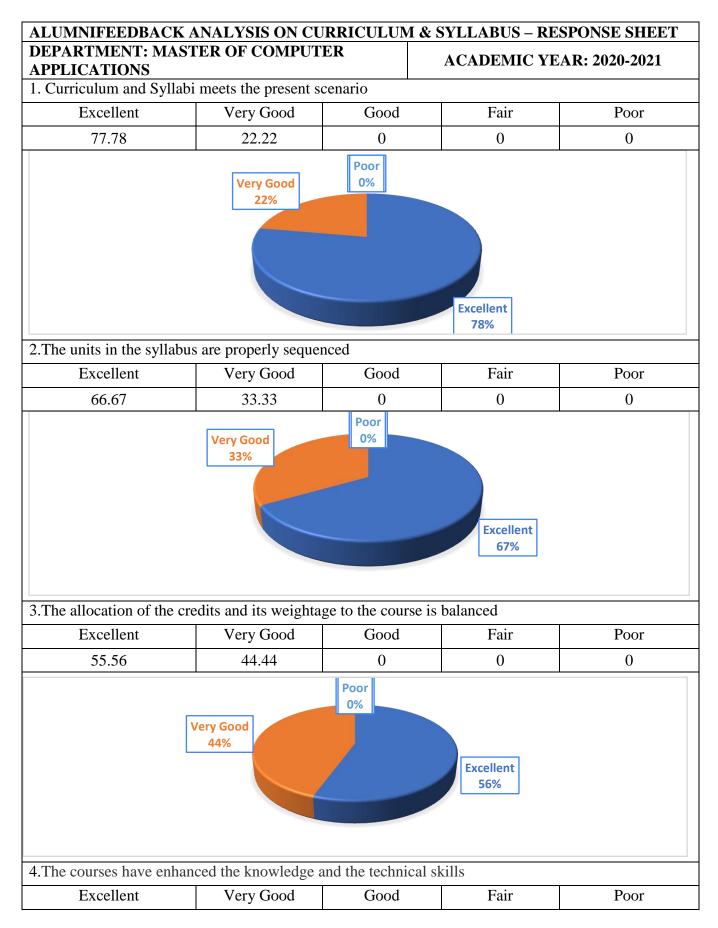

NH.7. PACHAL Post, NAMAKKAL Die

NH-7, PACHAL (Po) Namakkal - 637 018.













HOD/Dept HEAD OF THE DEPARTMENT Master of Computer Application PAAVAI ENGINEERING COLLEGE NH-7, PACHAL (Po) Namakkal - 637 018.

PRINCIPAL PRINCIPAL PAAVAI ENGINEERING COLLEGE NH-7. PACHAL POR, NAMAKKAL DI\*













HOD/Dept HEAD OF THE DEPARTMENT Master of Computer Application PAAVAI ENGINEERING COLLEGE NH-7, PACHAL (Po) Namakkal - 637 018.

PRINCIPAL

PRINCIPAL PAAVAI ENGINEERING COLLEGE NH-7 PACHAL Post, NAMAKKAL Die













HOD/Dept HEAD OF THE DEPARTMENT Master of Computer Application PAAVAI ENGINEERING COLLEGE NH-7, PACHAL (Po) Namakkal - 637 018.

PRINCIPAL PRINCIPAL PAAVAI ENGINEERING COLLEGE NH-7 PACHAL POSt, NAMAKKAL DIE