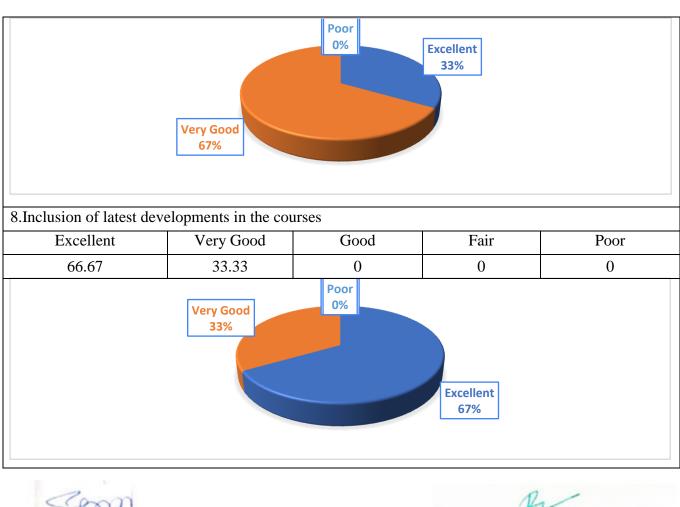

NH.7. PACHAL Post, NAMAKKAL Die

NH-7, PACHAL (Po) Namakkal - 637 018.













HOD/Dept HEAD OF THE DEPARTMENT Master of Computer Application PAAVAI ENGINEERING COLLEGE NH-7, PACHAL (Po) Namakkal - 637 018.

PRINCIPAL PRINCIPAL PAAVAI ENGINEERING COLLEGE NH-7. PACHAL POR, NAMAKKAL DI\*













HOD/Dept HEAD OF THE DEPARTMENT Master of Computer Application PAAVAI ENGINEERING COLLEGE NH-7, PACHAL (Po) Namakkal - 637 018.

PRINCIPAL

PRINCIPAL PAAVAI ENGINEERING COLLEGE NH-7 PACHAL Post, NAMAKKAL Die













HOD/Dept HEAD OF THE DEPARTMENT Master of Computer Application PAAVAI ENGINEERING COLLEGE NH-7, PACHAL (Po) Namakkal - 637 018.

PRINCIPAL PRINCIPAL PAAVAI ENGINEERING COLLEGE NH-7 PACHAL POSt, NAMAKKAL DIE