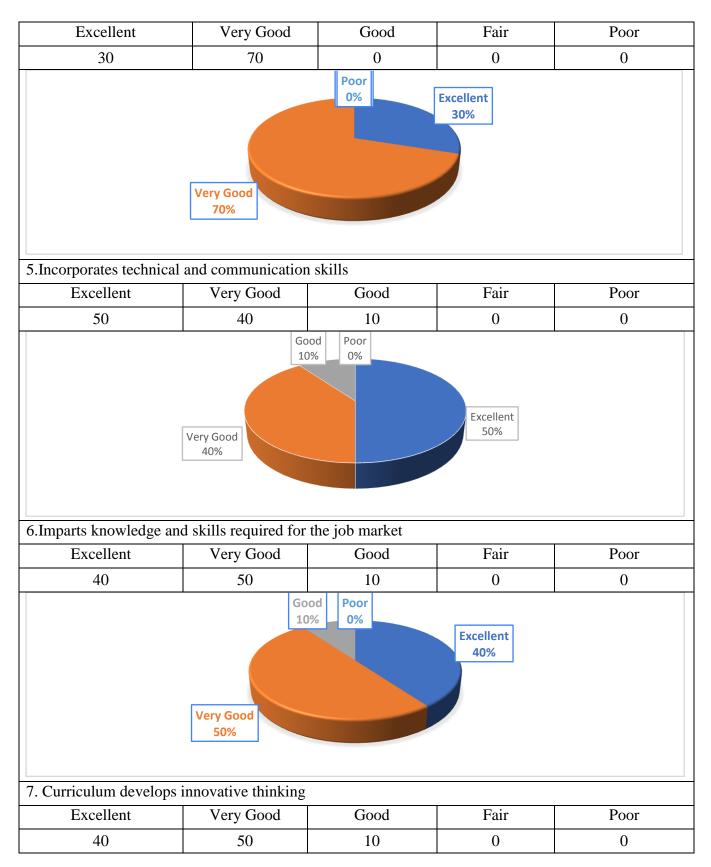

NH.7. PACHAL Post, NAMAKKAL Die

NH-7, PACHAL (Po) Namakkal - 637 018.













HOD/Dept HEAD OF THE DEPARTMENT Master of Computer Application PAAVAI ENGINEERING COLLEGE NH-7, PACHAL (Po) Namakkal - 637 018.

PRINCIPAL PRINCIPAL PAAVAI ENGINEERING COLLEGE NH-7. PACHAL POR, NAMAKKAL DI\*













HOD/Dept HEAD OF THE DEPARTMENT Master of Computer Application PAAVAI ENGINEERING COLLEGE NH-7, PACHAL (Po) Namakkal - 637 018.

PRINCIPAL

PRINCIPAL PAAVAI ENGINEERING COLLEGE NH-7 PACHAL Post, NAMAKKAL Die













HOD/Dept HEAD OF THE DEPARTMENT Master of Computer Application PAAVAI ENGINEERING COLLEGE NH-7, PACHAL (Po) Namakkal - 637 018.

PRINCIPAL PRINCIPAL PAAVAI ENGINEERING COLLEGE NH-7 PACHAL POSt, NAMAKKAL DIE