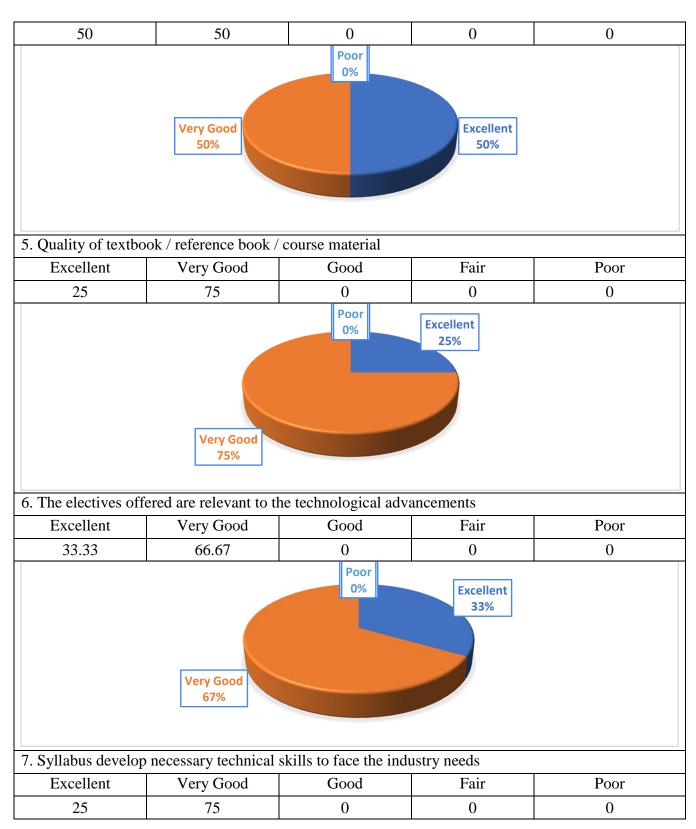

NH.7. PACHAL Post, NAMAKKAL Die

NH-7, PACHAL (Po) Namakkal - 637 018.













HOD/Dept HEAD OF THE DEPARTMENT Master of Computer Application PAAVAI ENGINEERING COLLEGE NH-7, PACHAL (Po) Namakkal - 637 018.

PRINCIPAL PRINCIPAL PAAVAI ENGINEERING COLLEGE NH-7. PACHAL POR, NAMAKKAL DI\*













HOD/Dept HEAD OF THE DEPARTMENT Master of Computer Application PAAVAI ENGINEERING COLLEGE NH-7, PACHAL (Po) Namakkal - 637 018.

PRINCIPAL

PRINCIPAL PAAVAI ENGINEERING COLLEGE NH-7 PACHAL Post, NAMAKKAL Die













HOD/Dept HEAD OF THE DEPARTMENT Master of Computer Application PAAVAI ENGINEERING COLLEGE NH-7, PACHAL (Po) Namakkal - 637 018.

PRINCIPAL PRINCIPAL PAAVAI ENGINEERING COLLEGE NH-7 PACHAL POSt, NAMAKKAL DIE