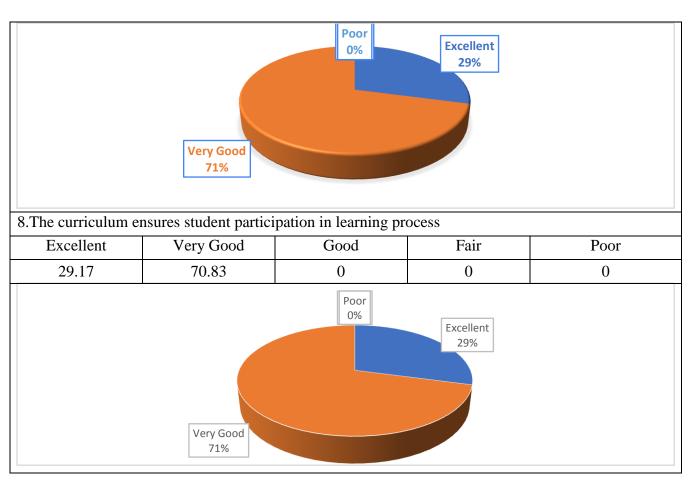

NH.7. PACHAL Post, NAMAKKAL Die

NH-7, PACHAL (Po) Namakkal - 637 018.













HOD/Dept HEAD OF THE DEPARTMENT Master of Computer Application PAAVAI ENGINEERING COLLEGE NH-7, PACHAL (Po) Namakkal - 637 018.

PRINCIPAL PRINCIPAL PAAVAI ENGINEERING COLLEGE NH-7. PACHAL POR, NAMAKKAL DI\*













HOD/Dept HEAD OF THE DEPARTMENT Master of Computer Application PAAVAI ENGINEERING COLLEGE NH-7, PACHAL (Po) Namakkal - 637 018.

PRINCIPAL

PRINCIPAL PAAVAI ENGINEERING COLLEGE NH-7 PACHAL Post, NAMAKKAL Die













HOD/Dept HEAD OF THE DEPARTMENT Master of Computer Application PAAVAI ENGINEERING COLLEGE NH-7, PACHAL (Po) Namakkal - 637 018.

PRINCIPAL PRINCIPAL PAAVAI ENGINEERING COLLEGE NH-7 PACHAL POSt, NAMAKKAL DIE