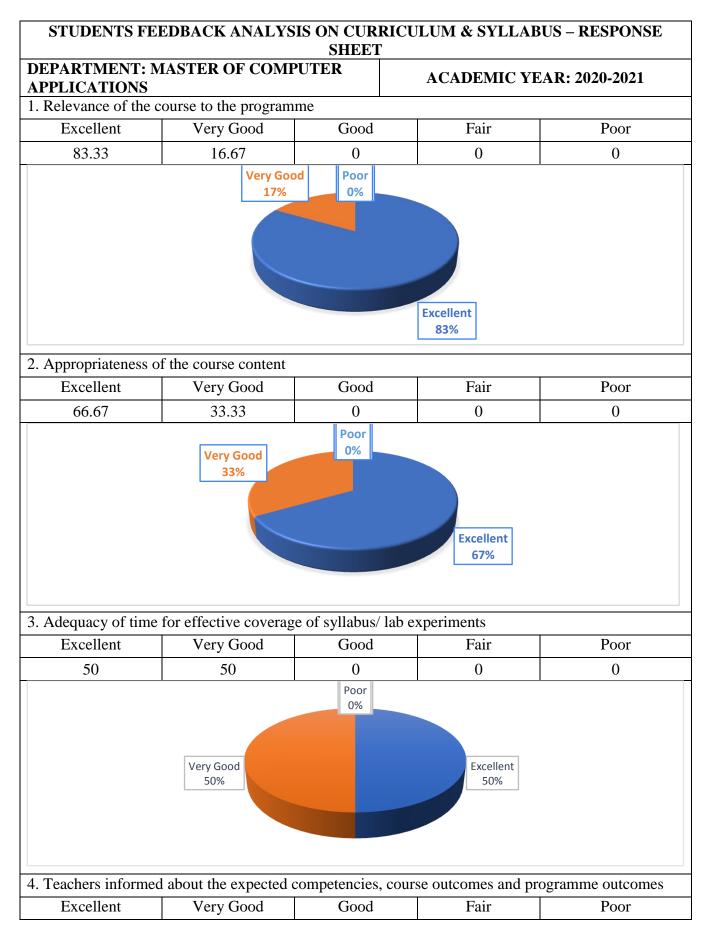

NH.7. PACHAL Post, NAMAKKAL Die

NH-7, PACHAL (Po) Namakkal - 637 018.













HOD/Dept HEAD OF THE DEPARTMENT Master of Computer Application PAAVAI ENGINEERING COLLEGE NH-7, PACHAL (Po) Namakkal - 637 018.

PRINCIPAL PRINCIPAL PAAVAI ENGINEERING COLLEGE NH-7. PACHAL POR, NAMAKKAL DI\*













HOD/Dept HEAD OF THE DEPARTMENT Master of Computer Application PAAVAI ENGINEERING COLLEGE NH-7, PACHAL (Po) Namakkal - 637 018.

PRINCIPAL

PRINCIPAL PAAVAI ENGINEERING COLLEGE NH-7 PACHAL Post, NAMAKKAL Die













HOD/Dept HEAD OF THE DEPARTMENT Master of Computer Application PAAVAI ENGINEERING COLLEGE NH-7, PACHAL (Po) Namakkal - 637 018.

PRINCIPAL PRINCIPAL PAAVAI ENGINEERING COLLEGE NH-7 PACHAL POSt, NAMAKKAL DIE