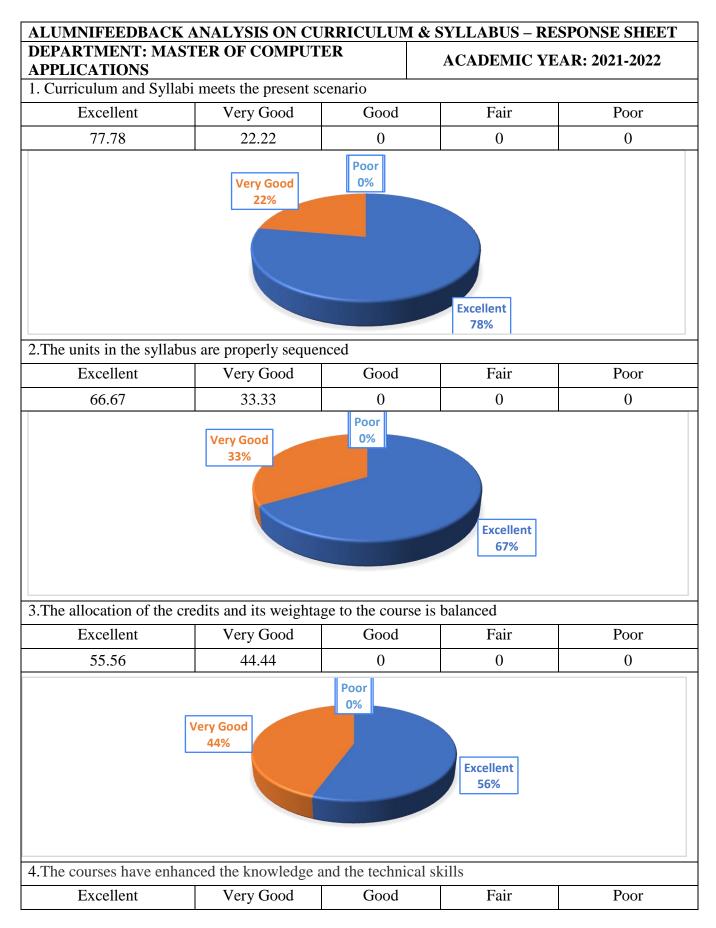

NH.7. PACHAL Post, NAMAKKAL Die

NH-7, PACHAL (Po) Namakkal - 637 018.













HOD/Dept HEAD OF THE DEPARTMENT Master of Computer Application PAAVAI ENGINEERING COLLEGE NH-7, PACHAL (Po) Namakkal - 637 018.

PRINCIPAL PRINCIPAL PAAVAI ENGINEERING COLLEGE NH-7. PACHAL POR, NAMAKKAL DI\*













HOD/Dept HEAD OF THE DEPARTMENT Master of Computer Application PAAVAI ENGINEERING COLLEGE NH-7, PACHAL (Po) Namakkal - 637 018.

PRINCIPAL

PRINCIPAL PAAVAI ENGINEERING COLLEGE NH-7 PACHAL Post, NAMAKKAL Die













HOD/Dept HEAD OF THE DEPARTMENT Master of Computer Application PAAVAI ENGINEERING COLLEGE NH-7, PACHAL (Po) Namakkal - 637 018.

PRINCIPAL PRINCIPAL PAAVAI ENGINEERING COLLEGE NH-7 PACHAL POSt, NAMAKKAL DIE