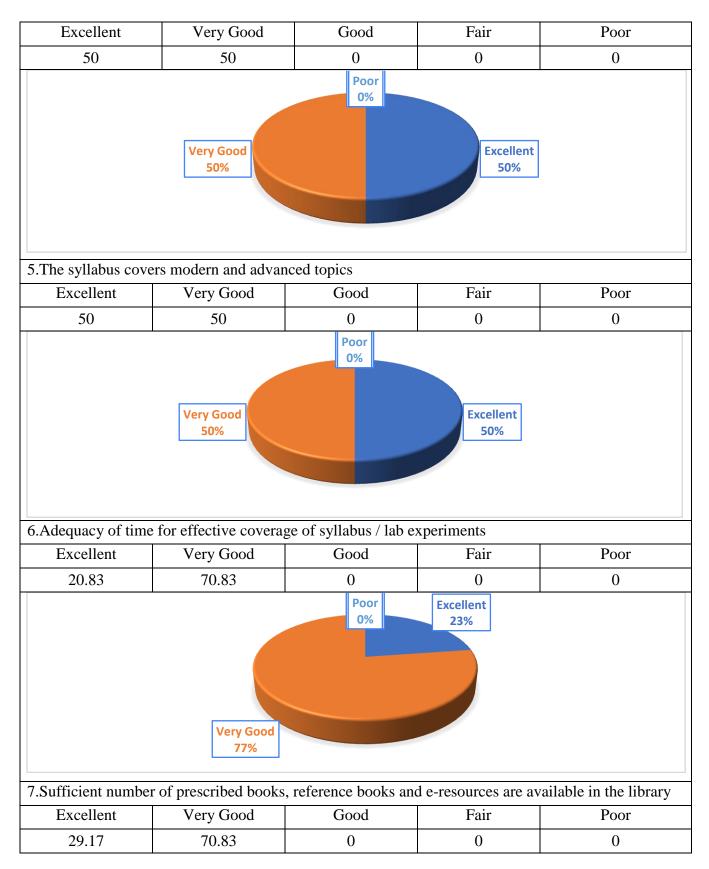

NH.7. PACHAL Post, NAMAKKAL Die

NH-7, PACHAL (Po) Namakkal - 637 018.













HOD/Dept HEAD OF THE DEPARTMENT Master of Computer Application PAAVAI ENGINEERING COLLEGE NH-7, PACHAL (Po) Namakkal - 637 018.

PRINCIPAL PRINCIPAL PAAVAI ENGINEERING COLLEGE NH-7. PACHAL POR, NAMAKKAL DI\*













HOD/Dept HEAD OF THE DEPARTMENT Master of Computer Application PAAVAI ENGINEERING COLLEGE NH-7, PACHAL (Po) Namakkal - 637 018.

PRINCIPAL

PRINCIPAL PAAVAI ENGINEERING COLLEGE NH-7 PACHAL Post, NAMAKKAL Die













HOD/Dept HEAD OF THE DEPARTMENT Master of Computer Application PAAVAI ENGINEERING COLLEGE NH-7, PACHAL (Po) Namakkal - 637 018.

PRINCIPAL PRINCIPAL PAAVAI ENGINEERING COLLEGE NH-7 PACHAL POSt, NAMAKKAL DIE