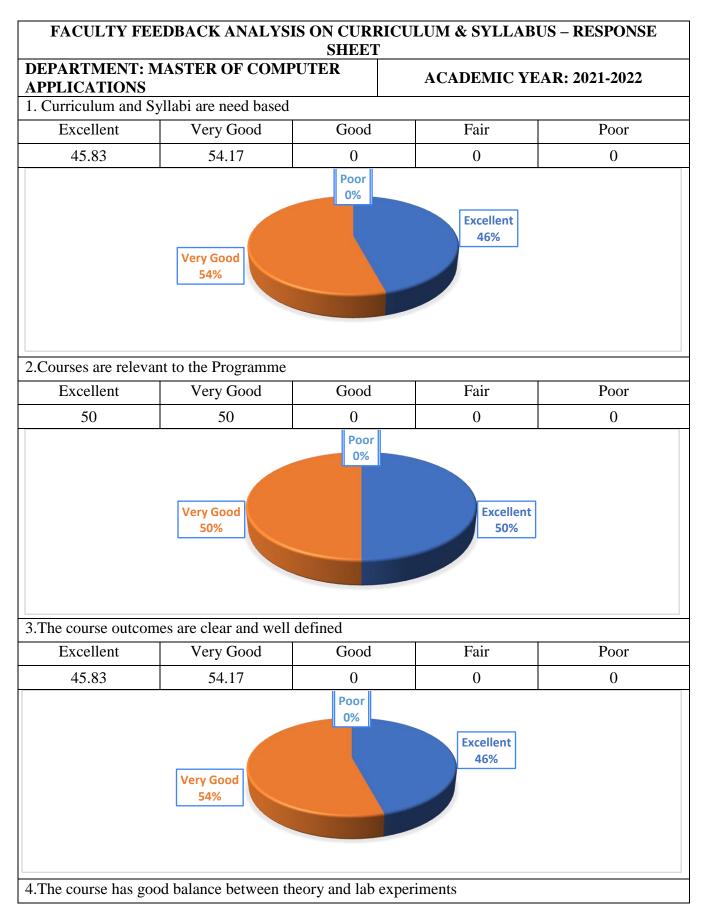

NH.7. PACHAL Post, NAMAKKAL Die

NH-7, PACHAL (Po) Namakkal - 637 018.













HOD/Dept HEAD OF THE DEPARTMENT Master of Computer Application PAAVAI ENGINEERING COLLEGE NH-7, PACHAL (Po) Namakkal - 637 018.

PRINCIPAL PRINCIPAL PAAVAI ENGINEERING COLLEGE NH-7. PACHAL POR, NAMAKKAL DI\*













HOD/Dept HEAD OF THE DEPARTMENT Master of Computer Application PAAVAI ENGINEERING COLLEGE NH-7, PACHAL (Po) Namakkal - 637 018.

PRINCIPAL

PRINCIPAL PAAVAI ENGINEERING COLLEGE NH-7 PACHAL Post, NAMAKKAL Die













HOD/Dept HEAD OF THE DEPARTMENT Master of Computer Application PAAVAI ENGINEERING COLLEGE NH-7, PACHAL (Po) Namakkal - 637 018.

PRINCIPAL PRINCIPAL PAAVAI ENGINEERING COLLEGE NH-7 PACHAL POSt, NAMAKKAL DIE