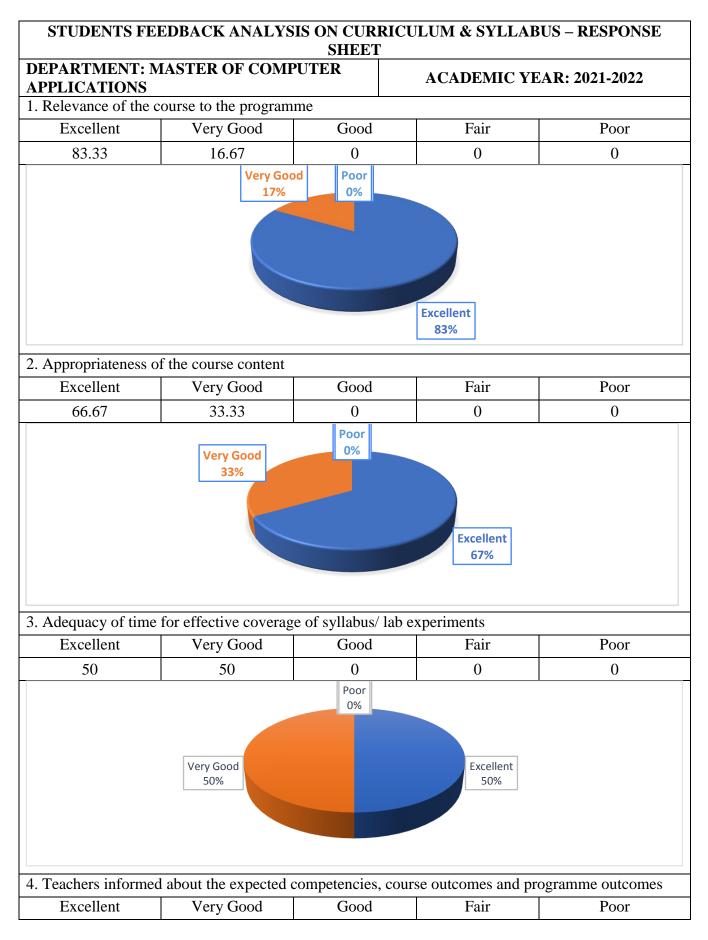

NH.7. PACHAL Post, NAMAKKAL Die

NH-7, PACHAL (Po) Namakkal - 637 018.













HOD/Dept HEAD OF THE DEPARTMENT Master of Computer Application PAAVAI ENGINEERING COLLEGE NH-7, PACHAL (Po) Namakkal - 637 018.

PRINCIPAL PRINCIPAL PAAVAI ENGINEERING COLLEGE NH-7. PACHAL POR, NAMAKKAL DI\*













HOD/Dept HEAD OF THE DEPARTMENT Master of Computer Application PAAVAI ENGINEERING COLLEGE NH-7, PACHAL (Po) Namakkal - 637 018.

PRINCIPAL

PRINCIPAL PAAVAI ENGINEERING COLLEGE NH-7 PACHAL Post, NAMAKKAL Die













HOD/Dept HEAD OF THE DEPARTMENT Master of Computer Application PAAVAI ENGINEERING COLLEGE NH-7, PACHAL (Po) Namakkal - 637 018.

PRINCIPAL PRINCIPAL PAAVAI ENGINEERING COLLEGE NH-7 PACHAL POSt, NAMAKKAL DIE