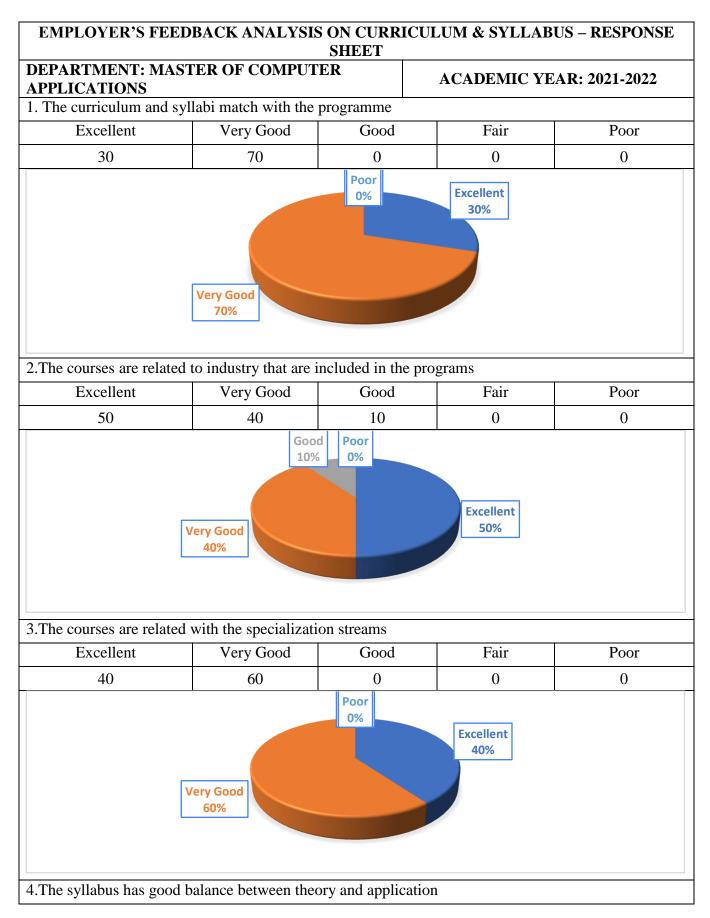

NH.7. PACHAL Post, NAMAKKAL Die

NH-7, PACHAL (Po) Namakkal - 637 018.













HOD/Dept HEAD OF THE DEPARTMENT Master of Computer Application PAAVAI ENGINEERING COLLEGE NH-7, PACHAL (Po) Namakkal - 637 018.

PRINCIPAL PRINCIPAL PAAVAI ENGINEERING COLLEGE NH-7. PACHAL POR, NAMAKKAL DI\*













HOD/Dept HEAD OF THE DEPARTMENT Master of Computer Application PAAVAI ENGINEERING COLLEGE NH-7, PACHAL (Po) Namakkal - 637 018.

PRINCIPAL

PRINCIPAL PAAVAI ENGINEERING COLLEGE NH-7 PACHAL Post, NAMAKKAL Die













HOD/Dept HEAD OF THE DEPARTMENT Master of Computer Application PAAVAI ENGINEERING COLLEGE NH-7, PACHAL (Po) Namakkal - 637 018.

PRINCIPAL PRINCIPAL PAAVAI ENGINEERING COLLEGE NH-7 PACHAL POSt, NAMAKKAL DIE