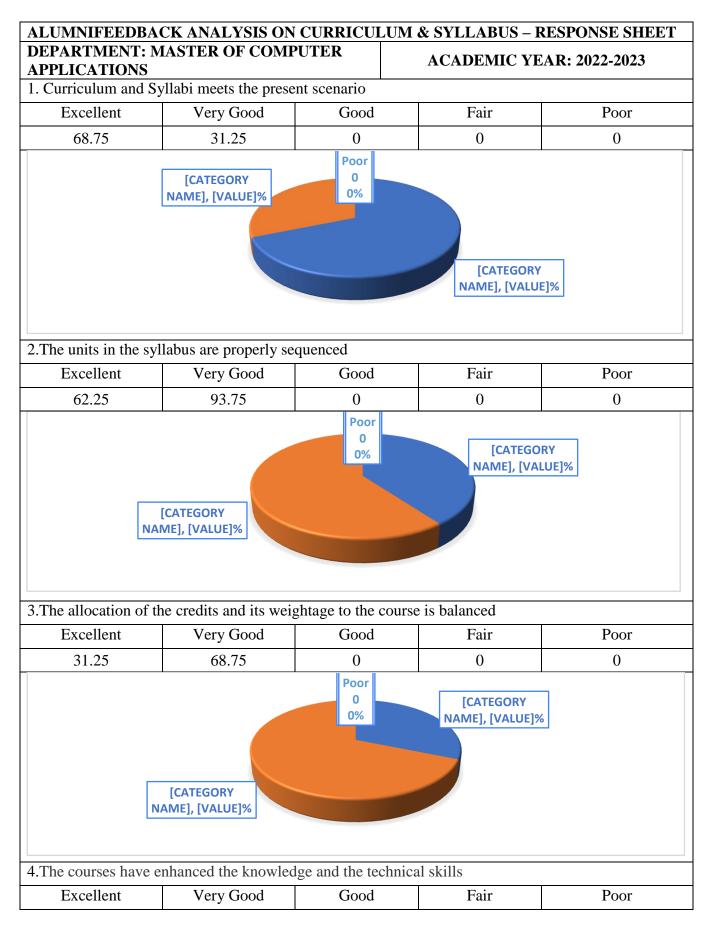

HOD/Dept HEAD OF THE DEPARTMENT Master of Computer Application PAAVAI ENGINEERING COLLEGE NH-7, PACHAL (Po) Namakkal - 637 018.

PRINCIPAL PRINCIPAL PAAVAI ENGINEERING COLLEGE NH-7. PACHAL Post, NAMAKKAL Die













HOD/Dept HEAD OF THE DEPARTMENT Master of Computer Application PAAVAI ENGINEERING COLLEGE NH-7, PACHAL (Po) Namakkal - 637 018.

PRINCIPAL

PRINCIPAL PAAVAI ENGINEERING COLLEGE NH-7. PACHAL Post, NAMAKKAL Die











# PAAVAI ENGINEERING COLLEGE (Autonomous)

#### NH 44, PACHAL, NAMAKKAL-637018



HOD/Dept HEAD OF THE DEPARTMENT Master of Computer Application PAAVAI ENGINEERING COLLEGE NH-7, PACHAL (Po) Namakkal - 637 018.

PRINCIPAL

PRINCIPAL PAAVAI ENGINEERING COLLEGE NH-7 PACHAL Post, NAMAKKAL DI\*













HOD/Dept HEAD OF THE DEPARTMENT Master of Computer Application PAAVAI ENGINEERING COLLEGE NH-7, PACHAL (PO) Namakkal - 637 018.

PRINCIPAL

PRINCIPAL PAAVAI ENGINEERING COLLEGE NH-7. PACHAL Post, NAMAKKAL DI\*