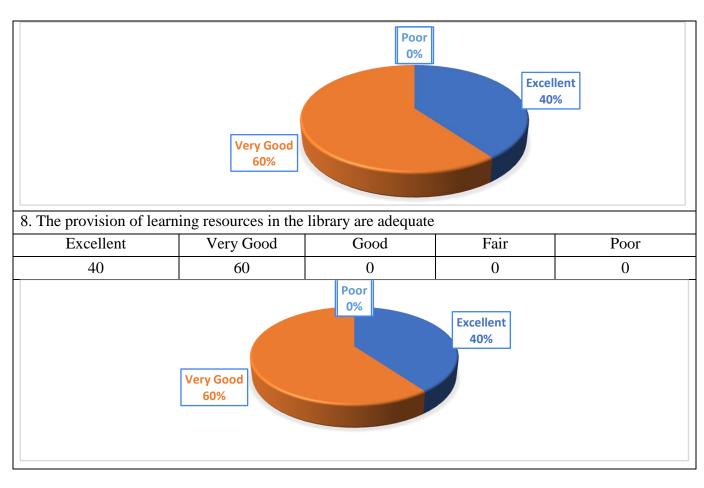

HOD/Dept HEAD OF THE DEPARTMENT Master of Computer Application PAAVAI ENGINEERING COLLEGE NH-7, PACHAL (Po) Namakkal - 637 018.

PRINCIPAL PRINCIPAL PAAVAI ENGINEERING COLLEGE NH-7. PACHAL Post, NAMAKKAL Die













HOD/Dept HEAD OF THE DEPARTMENT Master of Computer Application PAAVAI ENGINEERING COLLEGE NH-7, PACHAL (Po) Namakkal - 637 018.

PRINCIPAL

PRINCIPAL PAAVAI ENGINEERING COLLEGE NH-7. PACHAL Post, NAMAKKAL Die











# PAAVAI ENGINEERING COLLEGE (Autonomous)

#### NH 44, PACHAL, NAMAKKAL-637018



HOD/Dept HEAD OF THE DEPARTMENT Master of Computer Application PAAVAI ENGINEERING COLLEGE NH-7, PACHAL (Po) Namakkal - 637 018.

PRINCIPAL

PRINCIPAL PAAVAI ENGINEERING COLLEGE NH-7 PACHAL Post, NAMAKKAL DI\*













HOD/Dept HEAD OF THE DEPARTMENT Master of Computer Ap