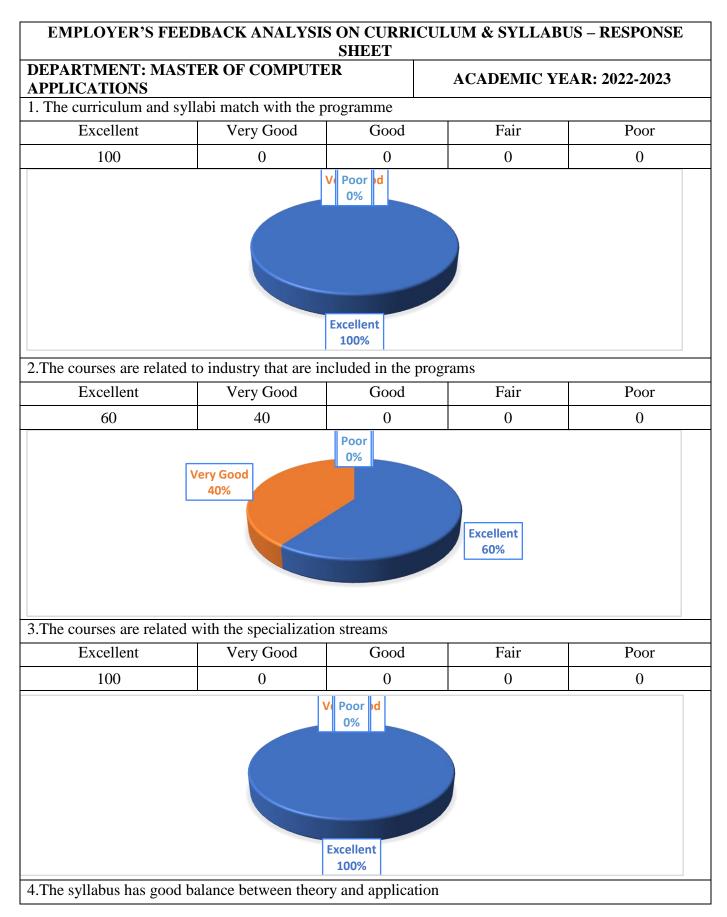

HOD/Dept HEAD OF THE DEPARTMENT Master of Computer Application PAAVAI ENGINEERING COLLEGE NH-7, PACHAL (Po) Namakkal - 637 018.

PRINCIPAL PRINCIPAL PAAVAI ENGINEERING COLLEGE NH-7. PACHAL Post, NAMAKKAL Die













HOD/Dept HEAD OF THE DEPARTMENT Master of Computer Application PAAVAI ENGINEERING COLLEGE NH-7, PACHAL (Po) Namakkal - 637 018.

PRINCIPAL

PRINCIPAL PAAVAI ENGINEERING COLLEGE NH-7. PACHAL Post, NAMAKKAL Die











# PAAVAI ENGINEERING COLLEGE (Autonomous)

#### NH 44, PACHAL, NAMAKKAL-637018



HOD/Dept HEAD OF THE DEPARTMENT Master of Computer Application PAAVAI ENGINEERING COLLEGE NH-7, PACHAL (Po) Namakkal - 637 018.

PRINCIPAL

PRINCIPAL PAAVAI ENGINEERING COLLEGE NH-7 PACHAL Post, NAMAKKAL DI\*













HOD/Dept HEAD OF THE DEPARTMENT Master of Computer Application PAAVAI ENGINEERING COLLEGE NH-7, PACHAL (PO) Namakkal - 637 018.

PRINCIPAL

PRINCIPAL PAAVAI ENGINEERING COLLEGE NH-7. PACHAL Post, NAMAKKAL DI\*