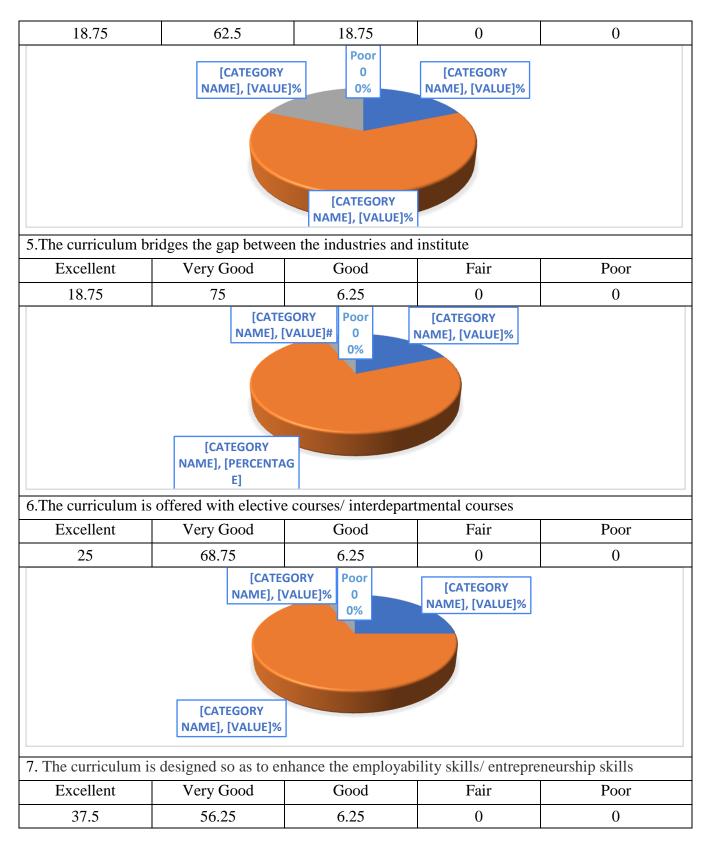

HOD/Dept HEAD OF THE DEPARTMENT Master of Computer Application PAAVAI ENGINEERING COLLEGE NH-7, PACHAL (Po) Namakkal - 637 018.

PRINCIPAL PRINCIPAL PAAVAI ENGINEERING COLLEGE NH-7. PACHAL Post, NAMAKKAL Die













HOD/Dept HEAD OF THE DEPARTMENT Master of Computer Application PAAVAI ENGINEERING COLLEGE NH-7, PACHAL (Po) Namakkal - 637 018.

PRINCIPAL

PRINCIPAL PAAVAI ENGINEERING COLLEGE NH-7. PACHAL Post, NAMAKKAL Die











# PAAVAI ENGINEERING COLLEGE (Autonomous)

#### NH 44, PACHAL, NAMAKKAL-637018



HOD/Dept HEAD OF THE DEPARTMENT Master of Computer Application PAAVAI ENGINEERING COLLEGE NH-7, PACHAL (Po) Namakkal - 637 018.

PRINCIPAL

PRINCIPAL PAAVAI ENGINEERING COLLEGE NH-7 PACHAL Post, NAMAKKAL DI\*













HOD/Dept HEAD OF THE DEPARTMENT Master of Computer Application PAAVAI ENGINEERING COLLEGE NH-7, PACHAL (PO) Namakkal - 637 018.

PRINCIPAL

PRINCIPAL PAAVAI ENGINEERING COLLEGE NH-7. PACHAL Post, NAMAKKAL DI\*