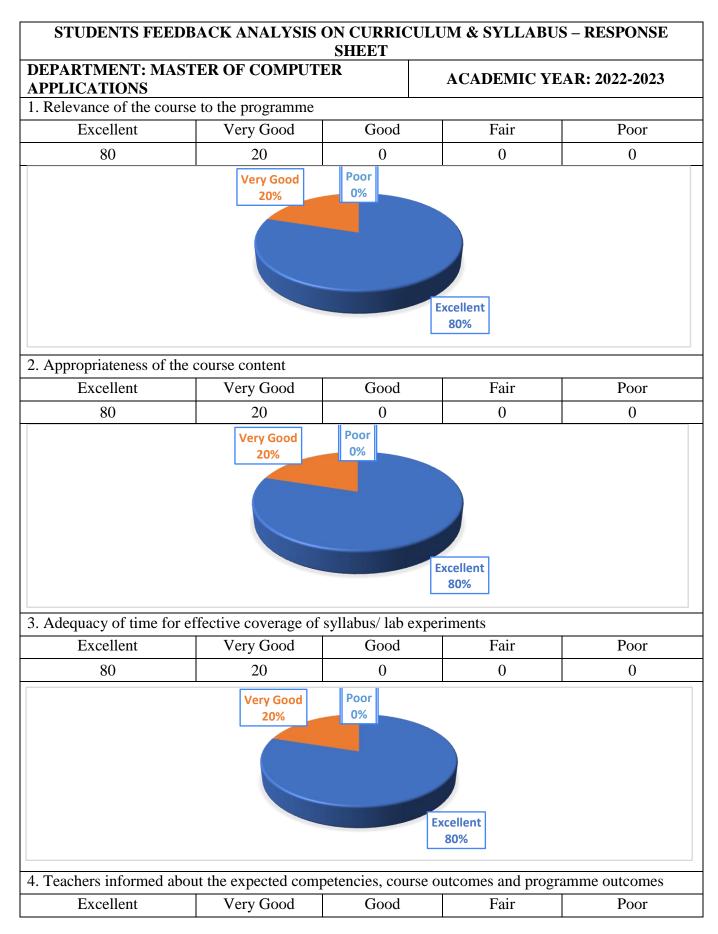

HOD/Dept HEAD OF THE DEPARTMENT Master of Computer Application PAAVAI ENGINEERING COLLEGE NH-7, PACHAL (Po) Namakkal - 637 018.

PRINCIPAL PRINCIPAL PAAVAI ENGINEERING COLLEGE NH-7. PACHAL Post, NAMAKKAL Die













HOD/Dept HEAD OF THE DEPARTMENT Master of Computer Application PAAVAI ENGINEERING COLLEGE NH-7, PACHAL (Po) Namakkal - 637 018.

PRINCIPAL

PRINCIPAL PAAVAI ENGINEERING COLLEGE NH-7. PACHAL Post, NAMAKKAL Die











# PAAVAI ENGINEERING COLLEGE (Autonomous)

#### NH 44, PACHAL, NAMAKKAL-637018



HOD/Dept HEAD OF THE DEPARTMENT Master of Computer Application PAAVAI ENGINEERING COLLEGE NH-7, PACHAL (Po) Namakkal - 637 018.

PRINCIPAL

PRINCIPAL PAAVAI ENGINEERING COLLEGE NH-7 PACHAL Post, NAMAKKAL DI\*













HOD/Dept HEAD OF THE DEPARTMENT Master of Com