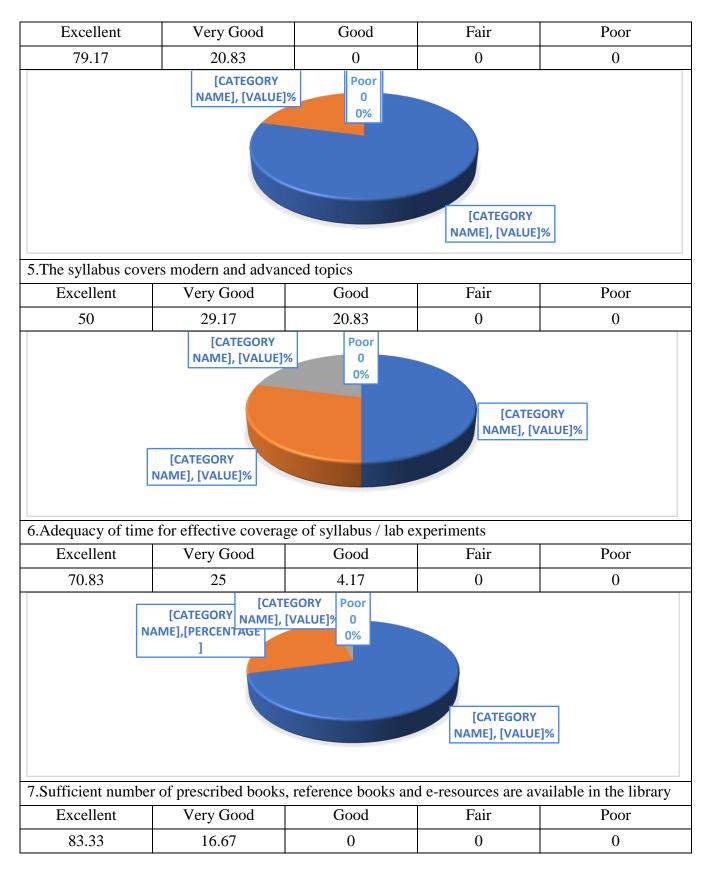

HOD/Dept HEAD OF THE DEPARTMENT Master of Computer Application PAAVAI ENGINEERING COLLEGE NH-7, PACHAL (Po) Namakkal - 637 018.

PRINCIPAL PRINCIPAL PAAVAI ENGINEERING COLLEGE NH-7. PACHAL Post, NAMAKKAL Die













HOD/Dept HEAD OF THE DEPARTMENT Master of Computer Application PAAVAI ENGINEERING COLLEGE NH-7, PACHAL (Po) Namakkal - 637 018.

PRINCIPAL

PRINCIPAL PAAVAI ENGINEERING COLLEGE NH-7. PACHAL Post, NAMAKKAL Die











# PAAVAI ENGINEERING COLLEGE (Autonomous)

#### NH 44, PACHAL, NAMAKKAL-637018



HOD/Dept HEAD OF THE DEPARTMENT Master of Computer Application PAAVAI ENGINEERING COLLEGE NH-7, PACHAL (Po) Namakkal - 637 018.

PRINCIPAL

PRINCIPAL PAAVAI ENGINEERING COLLEGE NH-7 PACHAL Post, NAMAKKAL DI\*













HOD/Dept HEAD OF THE DEPARTMENT Master of Computer Application PAAVAI ENGINEERING COLLEGE NH-7, PACHAL (PO) Namakkal - 637 018.

PRINCIPAL

PRINCIPAL PAAVAI ENGINEERING COLLEGE NH-7. PACHAL Post, NAMAKKAL DI\*