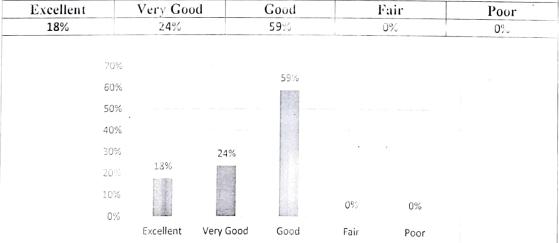

### 8. The curriculum ensures student's participation in learning process

| Excellent | Very Good | Good | Fair | Poor |
|-----------|-----------|------|------|------|
| 11%       | 44%       | 22%  | 22%  | 0%   |
|           |           |      |      | 078  |



N. S.

HEAD DISTHEIDEPARTMENT DEPARTMENT OF INFORMATION TECHNOLOGY PAAVALENGINEERING COLLEGE (AUTOMO

PRINCIPAL PRINCIPAL PAAVAI ENGINEERING COLLEGE 14.7 PACHAL Post. NAMAKKAL Dis.



#### ALUMINI FEEDBACK ANALYSIS ON CURRICULUM & SYLLABUS – RESPONSE SHEET DEPARTMENT:INFORMATION TECHNOLOGY ACADEMIC YEAR: 2021-2022



#### Excellent Very Good Good Fair Poor 12% 24% 59% 0% 6% 59% 50% 40% 30% 24% 12% 6% 0% LA L 0% Excellent Very Good Good Fair Poor

#### 3. The allocation of the credits and its weightage to the course is balanced







•

•



7. The curriculum is designed so as to enhance the employability skills/ entrepreneurship skills



•



PRINCIPAL PRINCIPAL PAAVAI ENGINEERING COLLEGE 1H.7 PACHAL Post, NAMAKKET



#### EMPLOYER'S FEEDBACK ANALYSIS ON CURRICULUM & SYLLABUS – RESPONSE SHEET DEPARTMENT:INFORMATION TECHNOLOGY ACADEMIC YEAR: 2021-202

## DEFARTMENT:INFORMATION TECHNOLOGYACADEMIC YEAR: 2021-20221. The Curriculum and Syllabi match with the Programme



## 2. The courses are related to industry that are included in the programs



### 3. The courses are related with the specialization streams





| The syllabus 1<br>Excellent | Very C            | lood          | Canal Canal   | a appne |        |      |
|-----------------------------|-------------------|---------------|---------------|---------|-