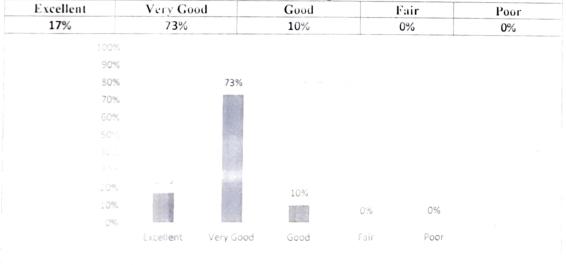

### 5. Quality of textbook / reference book / course material

| Excellent | Ve        | ry Good   | Go    | od   | Fair | Poor |
|-----------|-----------|-----------|-------|------|------|------|
| 17%       |           | 70%       |       | %    | 10%  | 0%   |
| 20%       |           | 70%       |       |      |      |      |
| 70%       |           |           |       |      |      |      |
| 60%       |           |           |       |      |      |      |
| 50%       |           |           |       |      |      |      |
| 40%       |           |           |       |      |      |      |
|           |           |           |       |      |      |      |
| 20%       | 17%       |           |       | 10%  |      |      |
| 10%       | -         |           | 3%    |      | 0%   |      |
| 0%        |           |           | 10000 |      | 0%   |      |
|           | Excellent | Very Good | Good  | Fair | Poor |      |