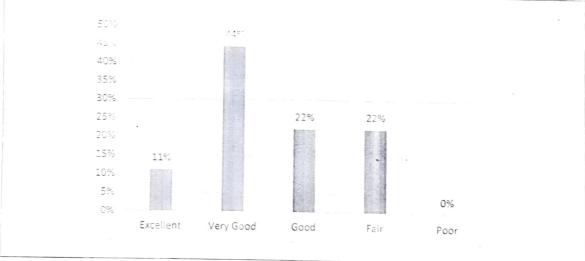

### DEPARTMENT:INFORMATION TECHNOLOGY ACADEMIC YEAR: 2021-2022 1. Curriculum and Syllabi are need based