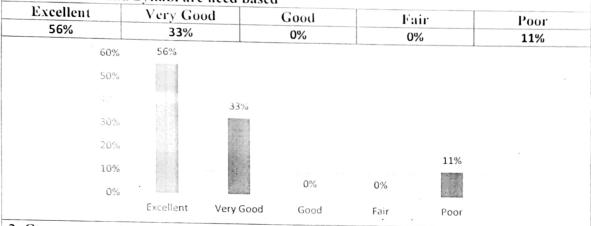

### DEPARTMENT:INFORMATION TECHNOLOGY ACADEMIC YEAR: 2021-2022 1. Curriculum and Syllabi are need based