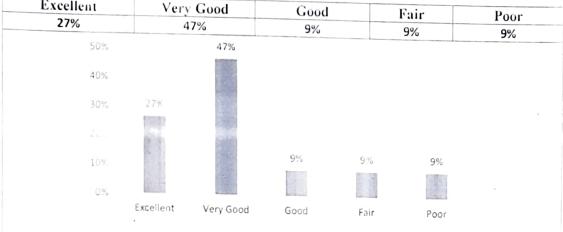

#### 6. The electives offered are relevant to the technological advancements

| yll <mark>abus</mark> develo<br>Ex <b>celle</b> nt                              | Very Go                         | od                                   | Good                       |          | Fair               | Poor       |
|---------------------------------------------------------------------------------|---------------------------------|--------------------------------------|----------------------------|----------|--------------------|------------|
| 10%                                                                             | 62%                             |                                      | 9%                         |          | 19%                | 0%         |
| 70%                                                                             |                                 |                                      |                            |          |                    |            |
| 60%                                                                             |                                 | 62%                                  |                            |          |                    |            |
|                                                                                 |                                 |                                      |                            |          |                    |            |
| 50%                                                                             |                                 |                                      |                            |          |                    |            |
| 40%                                                                             |                                 |                                      |                            |          |                    |            |
| 30%                                                                             |                                 |                                      |                            |          |                    |            |
| 50%                                                                             |                                 |                                      |                            |          |                    |            |
| 20%                                                                             |                                 | · · · · · [+ :: + :: + : · · · · · · |                            | 19%      |                    |            |
| 10%                                                                             | 10%                             | 1                                    | 9%                         | 155      |                    |            |
| 0%                                                                              |                                 |                                      |                            |          | 0%                 |            |
| 0%                                                                              | Excellent                       | Very Good                            | Good                       | Fair     |                    |            |
|                                                                                 |                                 |                                      |                            | 6.511    |                    |            |
|                                                                                 | excellent                       | Very 0000                            | 0000                       | ran      | Poor               |            |
|                                                                                 |                                 |                                      |                            |          |                    |            |
| he provision o                                                                  | f learning r                    | esources in                          |                            |          |                    |            |
| xcellent                                                                        | f learning r<br>Very Goo        | esources in                          |                            |          |                    | Poor       |
| he provision o<br>xcellent<br>17%                                               | f learning r                    | esources in                          | the library                |          | uate               | Poor<br>0% |
| xcellent                                                                        | f learning r<br>Very Goo        | esources in                          | the library<br>Good        |          | uate<br>Fair       |            |
| 17%                                                                             | f learning r<br>Very Goo        | esources in                          | the library<br>Good        |          | uate<br>Fair       |            |
| 17%                                                                             | f learning r<br>Very Goo        | esources in                          | the library<br>Good        |          | uate<br>Fair       |            |
| 100% 30%                                                                        | f learning r<br>Very Goo        | resources in<br>ad                   | the library<br>Good        |          | uate<br>Fair       |            |
| 100%<br>100%<br>90%<br>80%                                                      | f learning r<br>Very Goo        | resources in<br>ad                   | the library<br>Good        |          | uate<br>Fair       |            |
| 100%<br>100%<br>90%<br>80%<br>70%                                               | f learning r<br>Very Goo        | resources in<br>ad                   | the library<br>Good        |          | uate<br>Fair       |            |
| xcellent<br>17%<br>100%<br>90%<br>80%<br>70%<br>60%                             | f learning r<br>Very Goo        | resources in<br>ad                   | the library<br>Good        |          | uate<br>Fair       |            |
| xcellent<br>17%<br>100%<br>90%<br>80%<br>70%<br>60%<br>50%                      | f learning r<br>Very Goo<br>73% | resources in<br>ad                   | the library<br>Good        |          | uate<br>Fair       |            |
| xcellent<br>17%<br>100%<br>90%<br>80%<br>70%<br>60%<br>50%<br>40%               | f learning r<br>Very Goo        | resources in<br>ad                   | the library<br>Good<br>10% |          | uate<br>Fair       |            |
| xcellent<br>17%<br>100%<br>90%<br>80%<br>70%<br>60%<br>50%<br>40%<br>30%        | f learning r<br>Very Goo<br>73% | resources in<br>ad                   | the library<br>Good        | are adeq | nate<br>Fair<br>0% |            |
| xcellent<br>17%<br>100%<br>90%<br>80%<br>70%<br>60%<br>50%<br>40%<br>30%<br>20% | f learning r<br>Very Goo<br>73% | resources in<br>ad                   | the library<br>Good<br>10% |          | uate<br>Fair       |            |