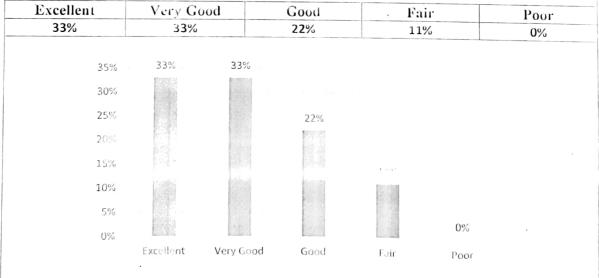

### 2. Courses are relevant to the programme

| Excellent<br>11% | Very Good<br>44% |           | Good<br>44% | Fa<br>09 |      | Poor<br>0% |
|------------------|------------------|-----------|-------------|----------|------|------------|
| 50%              |                  | 44%       | 44%         |          |      |            |
| 40%              |                  |           |             |          |      |            |
| 30%              |                  |           |             |          |      |            |
| 20%              | 11%              |           |             |          |      |            |
| 10%              |                  |           | 1           |          |      |            |
| 0%               |                  |           | 11.11       | 0%       | 0%   | 5          |
|                  | Excellent N      | /ery Good | Good        | Fair     | Poor |            |