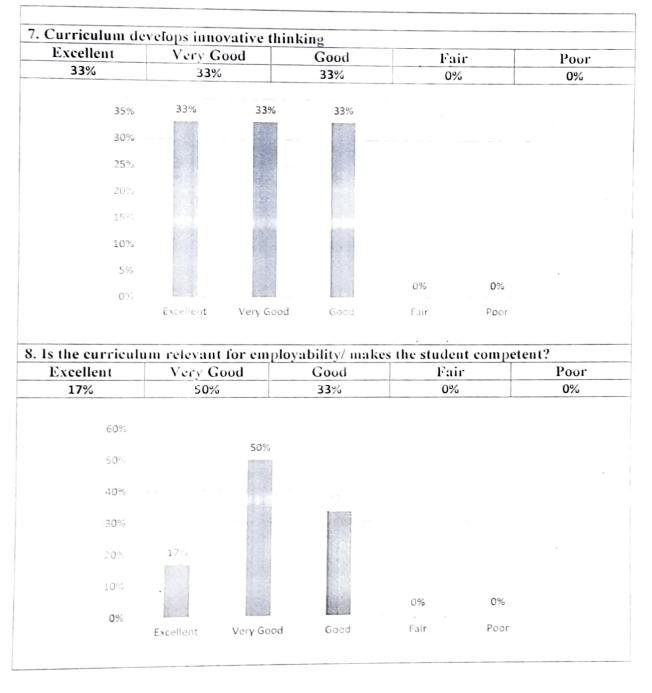

|        |      |
| 0.011                       |                   |               |               |         |        |      |
| 30%                         | ·                 |               |               |         |        |      |
| 30%                         |                   |               | Sec. 1        |         |        |      |
| 30%                         |                   |               |               | 170/    |        |      |
| 20%                         |                   |               |               | 17%     |        |      |
|                             |                   |               |               | 17%     | •<br>• |      |
| 20%                         |                   | 0%            |               | 17%     | 0%     |      |







HEAD OF THE DEPARTMENT DEPARTMENT OF INFORMATION TECHNOLOG MANAI ENGINEERING COLLEGE (AUTOM

PRINCIPAL

PRINCIPAL PAAVAI ENGINEERING COLLEGE UH-7. PACHAL Post, NAMAKKAL Dis-