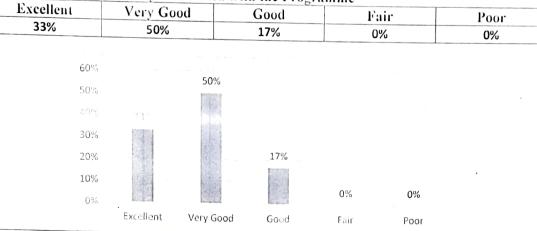

# DEPARTMENT: INFORMATION TECHNOLOGYACADEMIC YEAR: 2021-20221. Relevance of the Course to the Programme