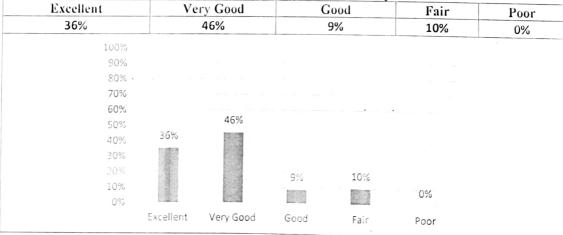

#### 2. Appropriateness of the Course content

| Excellent  | Very G | Good | Goo | bd  | Fair | Poor |
|------------|--------|------|-----|-----|------|------|
| 27%        | 28%    |      | 9%  |     | 20%  | 17%  |
| 100%       |        |      |     |     |      |      |
| 80%        |        |      |     | ÷ . |      |      |
| 60%        |        |      |     |     |      |      |
|            |        |      |     |     |      |      |
| 40%        | 27%    | 28%  |     |     |      |      |
| 40%<br>20% | 27%    | 28%  | 9%  | 20% | 17%  |      |
|            | 27%    | 28%  | 9%  | 20% | 17%  |      |