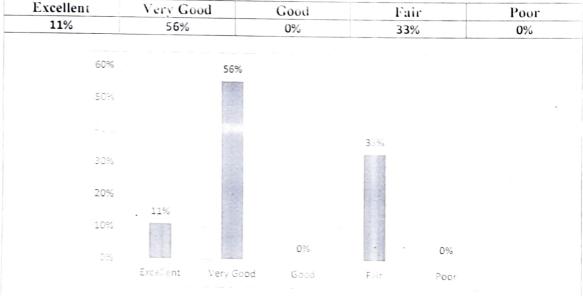

# DEPARTMENT: INFORMATION TECHNOLOGYACADEMIC YEAR: 2021-20221. Relevance of the Course to the Programme