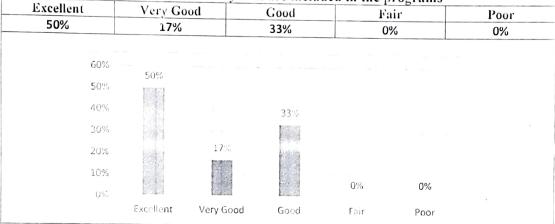

#### 2. Appropriateness of the Course content

| Excellent  | Very G | Good | Goo | bd  | Fair | Poor |
|------------|--------|------|-----|-----|------|------|
| 27%        | 28%    |      | 9%  |     | 20%  | 17%  |
| 100%       |        |      |     |     |      |      |
| 80%        |        |      |     | ÷ . |      |      |
| 60%        |        |      |     |     |      |      |
|            |        |      |     |     |      |      |
| 40%        | 27%    | 28%  |     |     |      |      |
| 40%<br>20% | 27%    | 28%  | 9%  | 20% | 17%  |      |
|            | 27%    | 28%  | 9%  | 20% | 17%  |      |