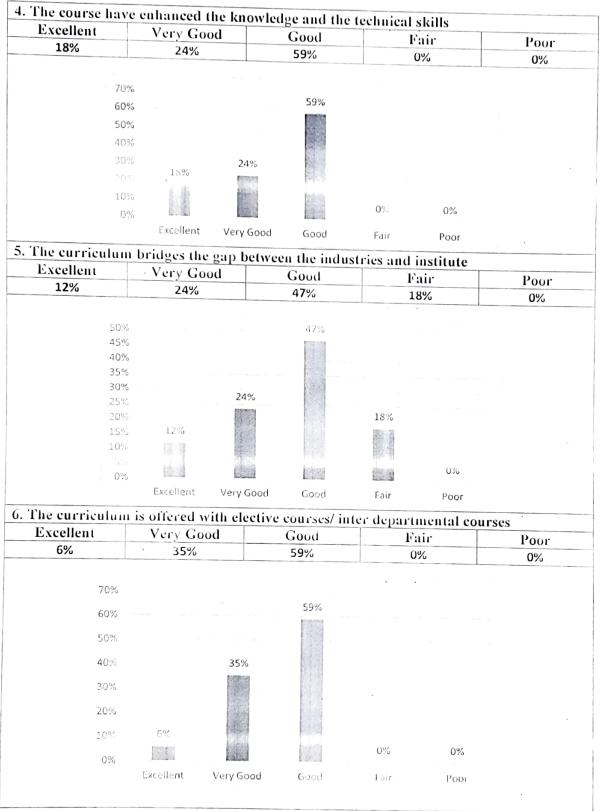

8. The curriculum ensures student's participation in learning process

| Excellent | Very Good | Good | Fair | Poor |
|-----------|-----------|------|------|------|
| 11%       | 44%       | 22%  | 22%  | 0%   |
|           |           |      |      | 078  |



N. S.

HEAD DISTHEIDEPARTMENT DEPARTMENT OF INFORMATION TECHNOLOGY PAAVALENGINEERING COLLEGE (AUTOMO

PRINCIPAL PRINCIPAL PAAVAI ENGINEERING COLLEGE 14.7 PACHAL Post. NAMAKKAL Dis.



#### ALUMINI FEEDBACK ANALYSIS ON CURRICULUM & SYLLABUS – RESPONSE SHEET DEPARTMENT:INFORMATION TECHNOLOGY ACADEMIC YEAR: 2021-2022



#### Excellent Very Good Good Fair Poor 12% 24% 59% 0% 6% 59% 50% 40% 30% 24% 12% 6% 0% LA L 0% Excellent Very Good Good Fair Poor

#### 3. The allocation of the credits and its weightage to the course is balanced







•

•



7. The curriculum is designed so as to enhance the employability skills/ entrepreneurship skills



•



PRINCIPAL PRINCIPAL PAAVAI ENGINEERING COLLEGE 1H.7 PACHAL Post, NAMAKKET



#### EMPLOYER'S FEEDBACK ANALYSIS ON CURRICULUM & SYLLABUS – RESPONSE SHEET DEPARTMENT:INFORMATION TECHNOLOGY ACADEMIC YEAR: 2021-202

## DEFARTMENT:INFORMATION TECHNOLOGYACADEMIC YEAR: 2021-20221. The Curriculum and Syllabi match with the Programme



## 2. The courses are related to industry that are included in the programs



### 3. The courses are related with the specialization streams





| The syllabus 1<br>Excellent | Very C            | lood          | Canal Canal   | a appne |        |      |
|-----------------------------|-------------------|---------------|---------------|---------|-----