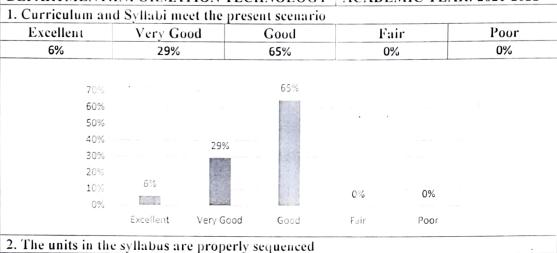

### DEPARTMENT:INFORMATION TECHNOLOGY ACADEMIC YEAR: 2021-2022 1. Curriculum and Syllabi are need based