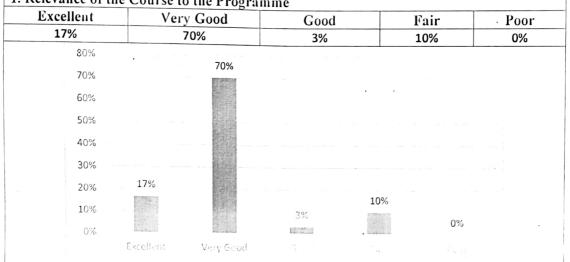

# DEPARTMENT: INFORMATION TECHNOLOGYACADEMIC YEAR: 2021-20221. Relevance of the Course to the Programme