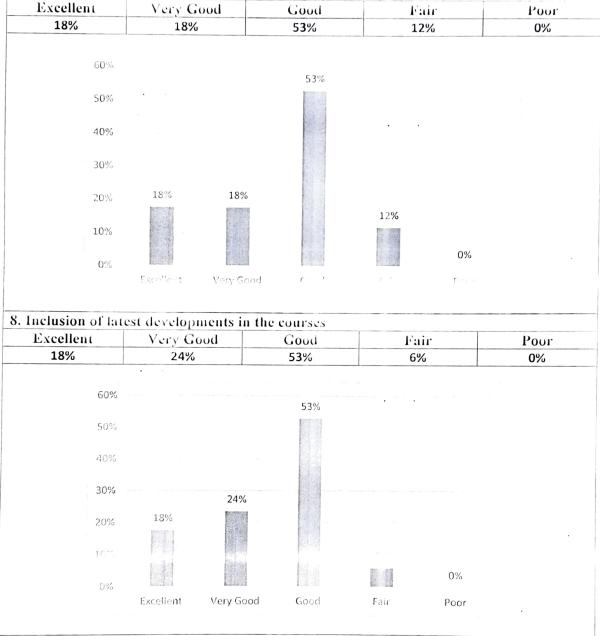

#### 6. The electives offered are relevant to the technological advancements

| yll <mark>abus</mark> develo<br>Ex <b>celle</b> nt                              | Very Go                         | od                                   | Good                       |          | Fair               | Poor       |
|---------------------------------------------------------------------------------|---------------------------------|--------------------------------------|----------------------------|----------|--------------------|------------|
| 10%                                                                             | 62%                             |                                      | 9%                         |          | 19%                | 0%         |
| 70%                                                                             |                                 |                                      |                            |          |                    |            |
| 60%                                                                             |                                 | 62%                                  |                            |          |                    |            |
|                                                                                 |                                 |                                      |                            |          |                    |            |
| 50%                                                                             |                                 |                                      |                            |          |                    |            |
| 40%                                                                             |                                 |                                      |                            |          |                    |            |
| 30%                                                                             |                                 |                                      |                            |          |                    |            |
| 50%                                                                             |                                 |                                      |                            |          |                    |            |
| 20%                                                                             |                                 | · · · · · [+ :: + :: + : · · · · · · |                            | 19%      |                    |            |
| 10%                                                                             | 10%                             | 1                                    | 9%                         | 155      |                    |            |
| 0%                                                                              |                                 |                                      |                            |          | 0%                 |            |
| 0%                                                                              | Excellent                       | Very Good                            | Good                       | Fair     |                    |            |
|                                                                                 |                                 |                                      |                            | 6.511    |                    |            |
|                                                                                 | excellent                       | Very 0000                            | 0000                       | ran      | Poor               |            |
|                                                                                 |                                 |                                      |                            |          |                    |            |
| he provision o                                                                  | f learning r                    | esources in                          |                            |          |                    |            |
| xcellent                                                                        | f learning r<br>Very Goo        | esources in                          |                            |          |                    | Poor       |
| he provision o<br>xcellent<br>17%                                               | f learning r                    | esources in                          | the library                |          | uate               | Poor<br>0% |
| xcellent                                                                        | f learning r<br>Very Goo        | esources in                          | the library<br>Good        |          | uate<br>Fair       |            |
| 17%                                                                             | f learning r<br>Very Goo        | esources in                          | the library<br>Good        |          | uate<br>Fair       |            |
| 17%                                                                             | f learning r<br>Very Goo        | esources in                          | the library<br>Good        |          | uate<br>Fair       |            |
| 100% 30%                                                                        | f learning r<br>Very Goo        | resources in<br>ad                   | the library<br>Good        |          | uate<br>Fair       |            |
| 100%<br>100%<br>90%<br>80%                                                      | f learning r<br>Very Goo        | resources in<br>ad                   | the library<br>Good        |          | uate<br>Fair       |            |
| 100%<br>100%<br>90%<br>80%<br>70%                                               | f learning r<br>Very Goo        | resources in<br>ad                   | the library<br>Good        |          | uate<br>Fair       |            |
| xcellent<br>17%<br>100%<br>90%<br>80%<br>70%<br>60%                             | f learning r<br>Very Goo        | resources in<br>ad                   | the library<br>Good        |          | uate<br>Fair       |            |
| xcellent<br>17%<br>100%<br>90%<br>80%<br>70%<br>60%<br>50%                      | f learning r<br>Very Goo<br>73% | resources in<br>ad                   | the library<br>Good        |          | uate<br>Fair       |            |
| xcellent<br>17%<br>100%<br>90%<br>80%<br>70%<br>60%<br>50%<br>40%               | f learning r<br>Very Goo        | resources in<br>ad                   | the library<br>Good<br>10% |          | uate<br>Fair       |            |
| xcellent<br>17%<br>100%<br>90%<br>80%<br>70%<br>60%<br>50%<br>40%<br>30%        | f learning r<br>Very Goo<br>73% | resources in<br>ad                   | the library<br>Good        | are adeq | nate<br>Fair<br>0% |            |
| xcellent<br>17%<br>100%<br>90%<br>80%<br>70%<br>60%<br>50%<br>40%<br>30%<br>20% | f learning r<br>Very Goo<br>73% | resources in<br>ad                   | the library<br>Good<br>10% |          | uate<br>Fair       |            |