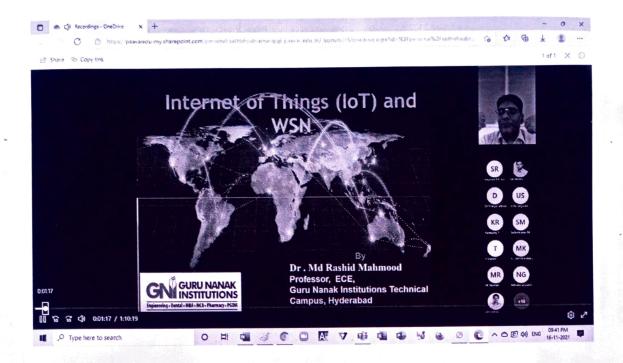

On Day 3, **Dr. Md Rashid Mahmood**, Professor/ECE, Guru Nanak Institutions Technical Campus, Hyderabad, the guest speaker delivered the lecture emphasizing the topic on "Advanced IoT networks". He projected the clear definition for IoT and its function. He discussed the new phenomenon in IoT like Low Power Wide Area Networks (LPWANs), Cellular (3G/4G/5G), Zigbee and Other Mesh Protocols, Bluetooth and BLE, Wi-Fi, RFID etc. He also explained the IoT adoption with other devices.