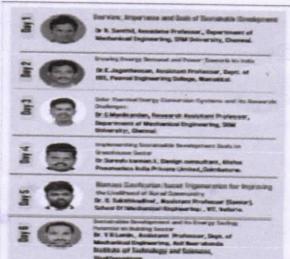

#### Resource Person

Dr.R.Senthil, Associate professor, SRM University, Chennai,

Dr.K.Jagatheesan, Assistant Professor, Paavai Engineering College,

Dr.S.Manikanan, Research Assistant Professor, SRM University, Chennai, Dr.V.SureshKannan, Design consultant, Alisha Pheumatics India Pvt Ltd, Dr.D.Sakthivadivel, Assistant Professor (Senior), VIT,

Dr.V R Lenin, Assistant professor, Anil Neerukonda Institute of Tech and Science, Visakhapatnam,

Date : 26.07.2021 To 31.07.2021

**Time** : 2.00 p.m. to 04.00 p.m.

Online : Microsoft Team platform

ALL ARE WELCOME

Dr.R.Senthil, Associate professor, SRM University, Chennai, Dr.K. Jagatheesan, Assistant Professor, Paavai Engineering College, Dr.S. Manikanan, Research Assistant Professor, SRM University, Chennai, Dr.V. Suresh Kannan, Design consultant, Alisha Pheumatics India Pvt Ltd, Dr.D. Sakthivadivel, Assistant Professor (Senior), VIT, Vellore, Dr.V R Lenin, Assistant professor, Anil Neerukonda Institute of Tech and Science, Visakhapatnam, was the guest speaker. In his lecture, guest speaker explained about Sustainable energy is a form of energy that meets our today's demand of energy without putting them in danger of getting expired or depleted and can be used over and over again. Sustainable energy should be widely encouraged as it does not cause any harm to the environment and is available widely free of cost and Among the factors are growth of economic nationalism and protectionism, rising opposition to continued reliance on hydrocarbons for energy, the rapid fall in the price of energy from renewable sources and the shift toward electric vehicles