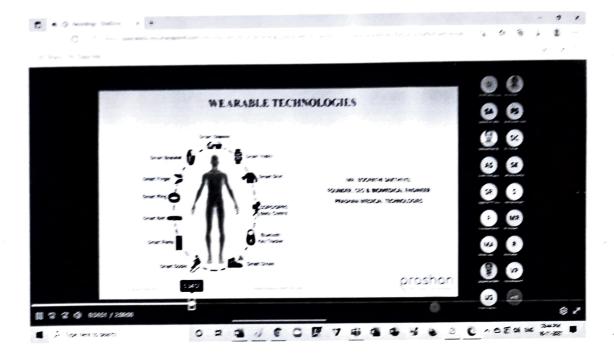

The Speaker of the Day 1 - **Boopathi Sakthivel,** Founder, CEO & Biomedical Engineer, Parshan Medical Technology, Coimbatore presented the topic on "Wearable Technologies". He discussed the concept of wearable technology and its growth. He projected the benefits and advancements of this technology and explained how this technology works in our day to day life, devices to monitor our fitness level, tracking location, etc., which are hand free and portable packet devices.