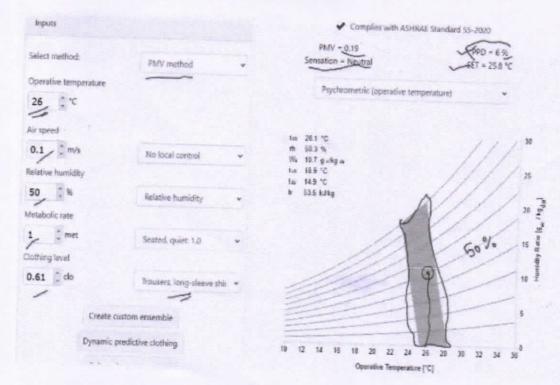

of energy that meets our today's demand of energy without putting them in danger of getting expired or depleted and can be used over and over again. Sustainable energy should be widely encouraged as it does not cause any harm to the environment and is available widely free of cost and Among the factors are growth of economic nationalism and protectionism, rising opposition to continued reliance on hydrocarbons for energy, the rapid fall in the price of energy from renewable sources and the shift toward electric vehicles

Ms.S. Savitha third year EEE welcomed the gathering and Mr.S.Sivaselvamoorthy of third year EEE proposed the vote of thanks.

# **PHOTO**



**Inauguration Function** 



Chief Guest introduction

# **РНОТО**



Presentation



Presentation

# **РНОТО**



# Presentation



Presentation

| imestamp              | Email Address           | Full Name with Design      | Name of the Institution    | City                | State             | Content delivered by | th Doubt clarification by | thoras comment                 |
|-----------------------|-------------------------|----------------------------|----------------------------|---------------------|-------------------|----------------------|---------------------------|--------------------------------|
| 7/26/2021 14:55:42    | dhanabharathi1@gmail.c  | Mrs. I DHANA BHARATI       |                            |                     | TAMILNADU         | Excellent            | Excellent                 | Excellent                      |
| 7/26/2021 14:55:50    | sivaroja@gmail.com      | Mr.S.SIVAKUMAR