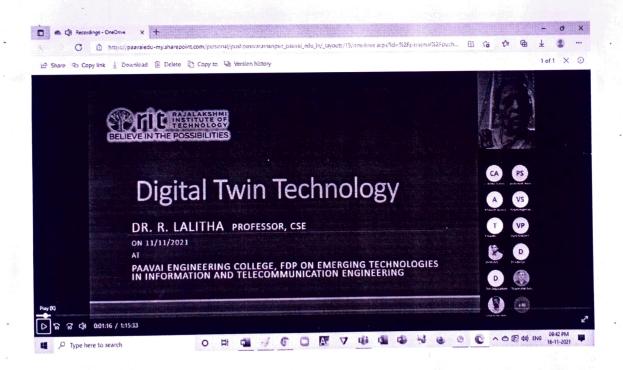

On Day 4, Guest Speaker **Dr. R. Lalitha,** Professor/CSE, Rajalakshmi Institute of Technology, Chennai presented the topic on "Digital Twin Technology". She discussed the concept of virtual model of digital twin technology and virtual representation. She also stated about the need of Digital Twin technology in communication networking. Also, she discussed various types of Virtual models and future scopes.