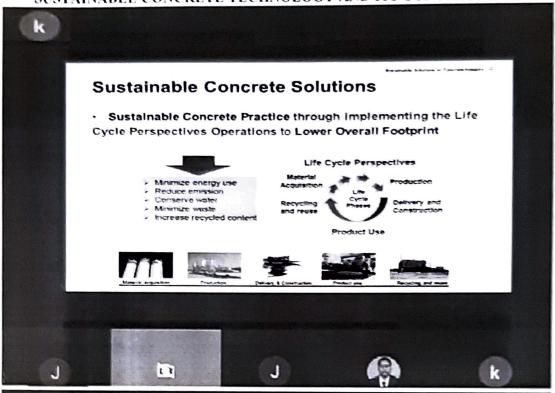

## PAAVAI ENGINEERING COLLEGE AUTONOMOUS DEPARTMENT OF CIVIL ENGINEERING FACULTY DEVELOPMENT PROGRAMME ON SUSTAINABLE CONCRETE TECHNOLOGY AND ITS CONSTRUCTION

A Six-days faculty development programme on "Sustainable Concrete Technology and its Construction" was held at Paavai Engineering College, from July 03.01.2022 to08.01.2022. This FDP will enhance better teaching ability with respect to content and delivery in the area of Application of controlled low strength material for sustainable construction with the help of various examples. The Resource person for FDP is Dr.D.Jaganthan, Professor, Sona College of Tecnology, Dr.E.Ravi,Professor, Vellalar College of Engineering and Technology, Dr.V.Revathi, Professor, K.S.R. College of Engineering, Dr.J.Karthikeyan, Associate Professor, National institute of Technology, Trichy. Dr.Chandrasekaran.P, Professor, Kongu Engineering College, Dr.P.Gajalakshmi Professor, Department of Civil Engineering, B.S.Abdur Rahman Crescent Institute of Science & Technology.