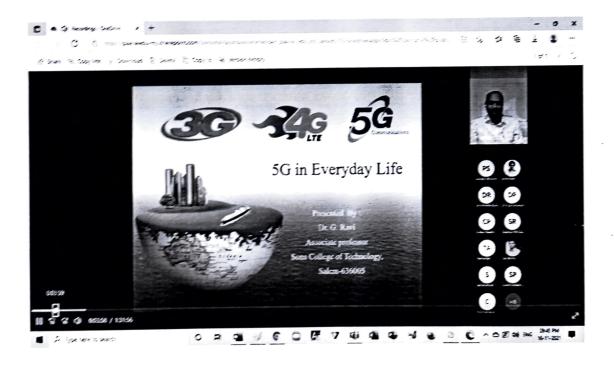

On Day 2, Resource Speaker **Dr. G. Ravi,** Associate Professor/ECE, Sona College of Technology, Salem presented the topic on "5G in Everyday Life". He deliberated the evolution of mobile network and benefits of 5G in day to day life and also he explained how 5G technology is used in real life scenario. He discussed the environmental impacts when this is used in smart agriculture and designing aspect. Also, he discussed about next generation mobile network.