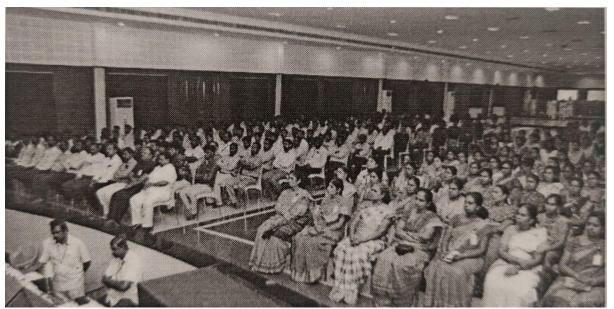

The overall session discussion benefitted to the participants. This FDP would help the participants to get basics of aeronautics and scopes for students in India and also in abroad and also it would help them to do their higher studies. There were totally 40 participants are attended.