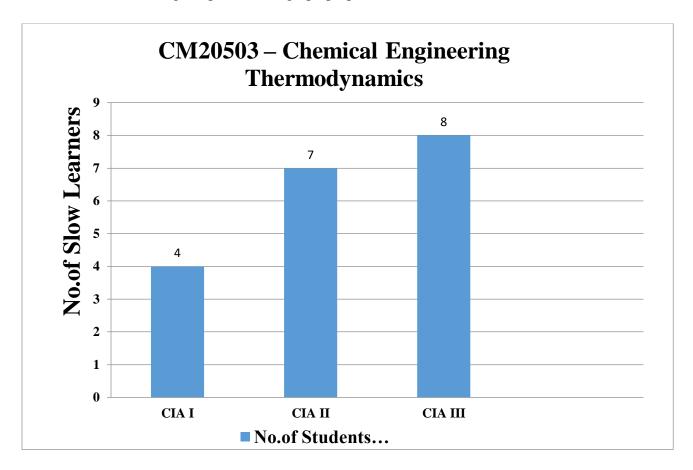

#### **Department of Chemical Engineering**

**Academic Year: 2022 – 2023** 

The slow learners were observed that the improvement in performance Continuous Internal Assessment Tests during the period. The graph prepared based on the remedial classes.

The graph shows in the subject CM20503 – Chemical Engineering Thermodynamics by conducted remedial classes for the slow learners before each Continuous Internal Assessment test, the pass percentage (%) was increased. To improve the result of end semester exam the remedial class was conducted and achieved the target. So that pass percentage increase as compared to previous semester. Thus the result increased from 95 % to 100 % in the particular subject.