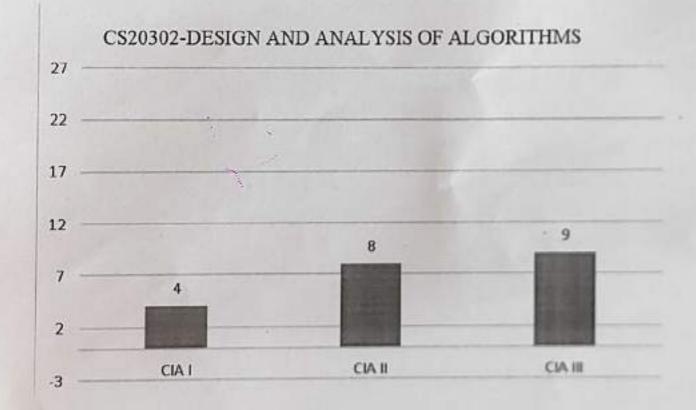

### Department of Computer Science and Engineering

Academic Year: 2022 - 2023

Remedial Class Analysis - Graph

The slow learners were observed that the improvement in performance of periodical Continuous Internal Assessment Tests. The graph is drawn below, based on the remedial classes and timely analysis.

The graph shows in the subject CS20302 - Design and Analysis of Algorithms by conducting remedial classes for the slow learners before each Continuous Internal Assessment test, the pass percentage (%) of the students got increased.