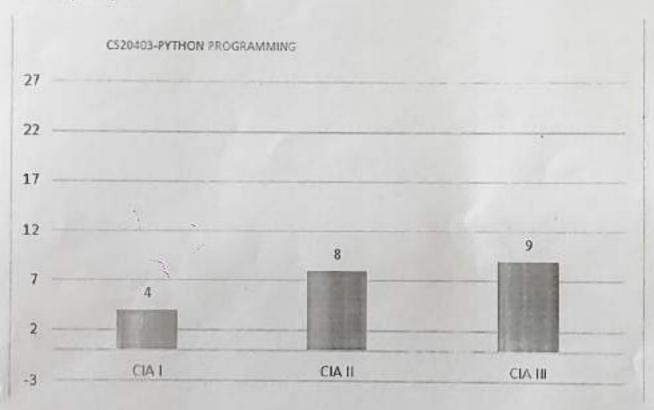

#### Remedial Class Analysis - Graph

The slow learners were observed that the improvement in performance of periodical Continuous Internal Assessment Tests. The graph is drawn below, based on the remedial classes and timely analysis.

The graph shows in the subject CS20403-Python Programming by conducting remedial classes for the slow learners before each Continuous Internal Assessment test, the pass percentage (%) of the students got increased.