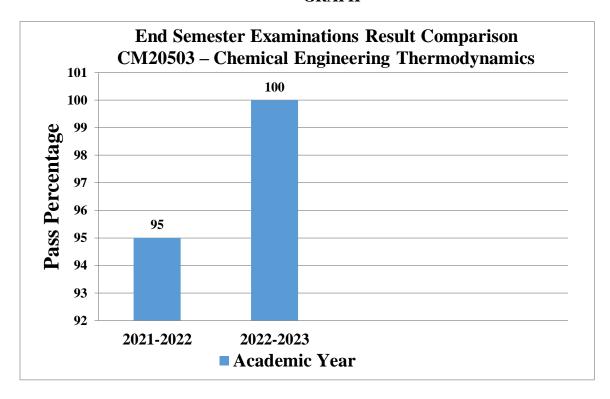

#### **Department of Chemical Engineering**

**Academic Year: 2022 – 2023** 

The slow learners were observed that the improvement in performance Continuous Internal Assessment Tests during the period. The graph prepared based on the remedial classes.

The graph shows in the subject CM20503 – Chemical Engineering Thermodynamics by conducted remedial classes for the slow learners before each Continuous Internal Assessment test, the pass percentage (%) was increased. To improve the result of end semester exam the remedial class was conducted and achieved the target. So that pass percentage increase as compared to previous semester. Thus the result increased from 95 % to 100 % in the particular subject.