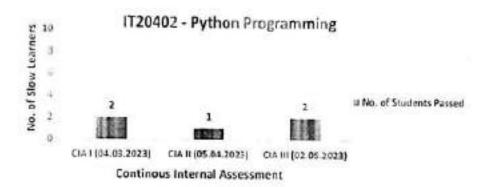

| 622121202057     | UDHAYA GANESH.P  | 35       | 33       | 74      |  |
| 11.                  | 622121202059     | VELMURUGAN.M     | 03       | /2       | 20      |  |
| No. of               | Students Passe   | d                | 02       | 01 /     | 02      |  |
| Signar               | ture of the Facu | dty              | W. Block | A. A. A. | A Proof |  |
| Signature of the HOD |                  |                  | 6:12     | 3        | Ding    |  |

(Autonomous)

### Department of Information Technology

Academic Year: 2022 - 2023

## Remedial Class Analysis Graph

The slow learners were observed that the improvement in performance of periodical Continuous Internal Assessment Tests. The graph is drawn below, based on the remedial classes and timely analysis.



The graph shows in the subject IT20402 - Python Programming by conducting remedial classes for the slow learners before each Continuous Internal Assessment test, the pass percentage (%) of the students got increased.

Thus the pass percentage (%) of the particular subject is 95.24% when compared to the previous academic year 78.13%.



Signature of the Faculty

HOD/IT

(Autonomous)

# Department of Mechatronics

Circular

# Academic Year 2022 - 2023

Ref: MCT/CIR/RC2022-2023/001

Date: 12.09.2022

In the previous academic year 2021-2022 odd semester, MT19503 Sensors and Instrumentation was identified as result pulling subject and we have planned to conduct remedial class to the slow learners for this subject in the academic year 2022-2023 odd semester. The Slow learners are identified by