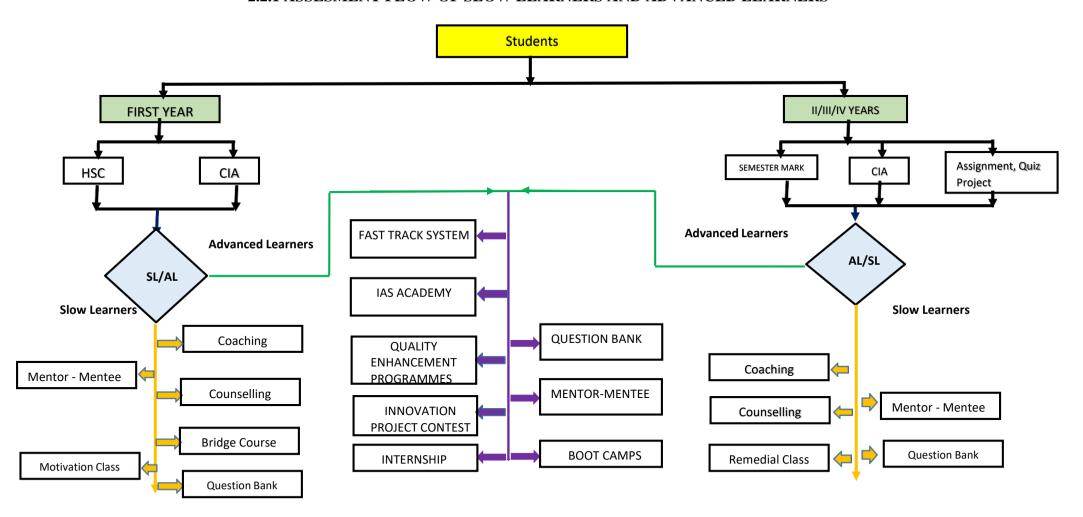

# 2.2.1: The institution assesses students' learning levels and organises special programmes for both slow and advanced learners:

- 1. Assessment flow diagram of slow and advanced learners
- 2. Remedial and coaching class reports
- 3. Fast Learner activity report

#### 2.2.1 ASSESMENT FLOW OF SLOW LEARNERS AND ADVANCED LEARNERS

SLOW LEARNERS AND ADVANCED LEARNERS