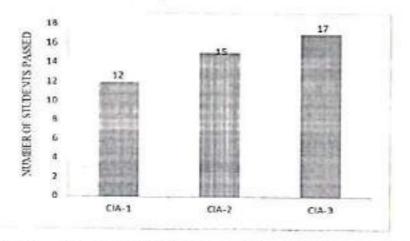

#### Remedial Class Analysis - Graph

The slow learners were observed that the improvement in performance of periodical Continuous Internal Assessment Tests. The graph is drawn below, based on the remedial classes and timely analysis.

The graph shows in the subject CS20403-Python Programming by conducting remedial classes for the slow learners before each Continuous Internal Assessment test, the pass percentage (%) of the students got increased.