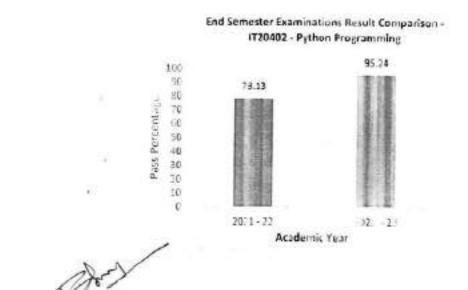

| W. Block | A. A. A. | A Proof |  |
| Signature of the HOD |                  |                  | 6:12     | 3        | Ding    |  |

(Autonomous)

### Department of Information Technology

Academic Year: 2022 - 2023

## Remedial Class Analysis Graph

The slow learners were observed that the improvement in performance of periodical Continuous Internal Assessment Tests. The graph is drawn below, based on the remedial classes and timely analysis.



The graph shows in the subject IT20402 - Python Programming by conducting remedial classes for the slow learners before each Continuous Internal Assessment test, the pass percentage (%) of the students got increased.

Thus the pass percentage (%) of the particular subject is 95.24% when compared to the previous academic year 78.13%.



Signature of the Faculty

HOD/IT

(Autonomous)

# Department of Mechatronics

Circular

# Academic Year 2022 - 2023

Ref: MCT/CIR/RC2022-2023/001

Date: 12.09.2022

In the previous academic year 2021-2022 odd semester, MT19503 Sensors and Instrumentation was identified as result pulling subject and we have planned to conduct remedial class to the slow learners for this subject in the academic year 2022-2023 odd semester. The Slow learners are identified by their student's performance in previous End semester examinations.

Remedial Class will be conducted after college hours for these students to revise the topics of ongoing semester subjects. Counsellors also will maintain special attention on these students. Remedial class schedules will be announced and attendance of these students fo