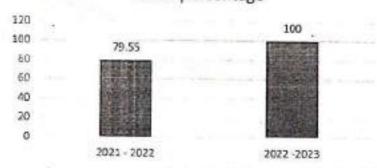

#### **Department of Chemical Engineering**

**Academic Year: 2022 – 2023** 

The slow learners were observed that the improvement in performance Continuous Internal Assessment Tests during the period. The graph prepared based on the remedial classes.

The graph shows in the subject CM20503 – Chemical Engineering Thermodynamics by conducted remedial classes for the slow learners before each Continuous Internal Assessment test, the pass percentage (%) was increased. To improve the result of end semester exam the remedial class was conducted and achieved the target. So that pass percentage increase as compared to previous semester. Thus the result increased from 95 % to 100 % in the particular subject.