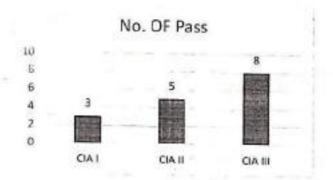

| 20108304                         | Naveen Nishannth S R            | 20    | 35     | 55      |
| No. of Students Passed   |                                  |                                 | 3     | 5      | 8       |
| Signature of the Faculty |                                  |                                 | 884   | 884    | 884     |
| Signature of the HOD     |                                  | DW                              | br    | m      |         |

(Autonomous)

# Department of Mechatronics

### Academic Year 2022 - 2023

## Remedial class Analysis Graph

The slow learners were observed that the improvement in performance of periodical Continuous Internal Assessment Tests. The graph is drawn below, based on the remedial classes and timely analysis



The graph shows in the subject MT20503 Sensors and Instrumentation by conducting remedial classes for the slow learners before each Continuous Internal Assessment test, the pass percentage (%) of the students got increased.

Thus the pass percentage (%) of the particular subject is 100% when compared to the previous academic year 79.55%

#### result percentage



Signature of the Faculty

HOD/MCT
HEAD OF THE DEPARTMENT
MECHATRONICS ENGINEERING
PAAVAL ENGINEERING COLLEGE
NH-7, PACHA\* (Po) NAMAKKAL - 637 018

# Department of Biomedical Engineering Academic Year: 2022 - 2023 Coaching Class Schedule

#### Circular

#### Ref: BME/CIR/CC/2022-2023/003

It is proposed to conduct the coaching classes for the students who have scored under half of imprint in the Continuous Internal Assessment I