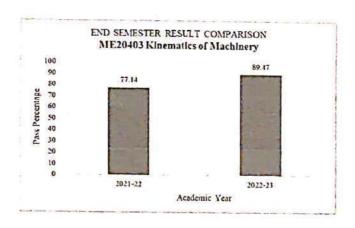

# Paavai Engineering College (Autonomous) Department of Mechanical Engineering Academic Year: 2022-23 Remedial Class Analysis Graph

The slow learners were observed that the improvement in performance of periodical Continuous Internal Assessment tests. The graph drawn below, based on the remedial classes and timely analysis.

The graph shows in the ME20403-Kinematics of Machinery by conducting remedial classes for the slow learners before each Continuous Internal Assessment test, the pass percentage (%) of the students got increased.

Thus the pass percentage of the particular subject is (89.47%) when compared to the previous academic year (77.14%).

SIGNATURE OF THE EACH TV