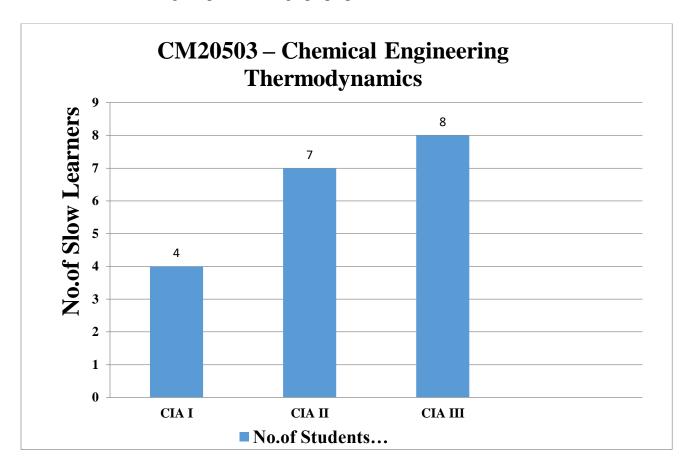

### Remedial Class Mark Statement

Subject Code/Name: ME20403 / Kinematics of Machinery

Faculty Name: Dr.S.Maniraj

Time: 5.00 to 6.30 pm

| S.No | Register     | Name of the Student      | Marks                |                       |                         |  |
|------|--------------|--------------------------|----------------------|-----------------------|-------------------------|--|
|      | Number       |                          | CIA I<br>(Out of 70) | CIA II<br>(Out of 70) | CIA III<br>(Out of 100) |  |
| 1.   | 622121107008 | BALAJI.B                 | 31                   | 23                    | 76                      |  |
| 2.   | 622121107009 | BHARANI.K                | 12                   | 28                    | 50                      |  |
| 3.   | 622121107010 | BHARATH.P                | AB                   | 23                    | 29                      |  |
| 4.   | 622121107012 | BOOPATHI.P               | 10                   | 17                    | 33                      |  |
| 5.   | 622121107021 | JOTHI KRISHNA.S.J        | 5                    | 8                     | 45                      |  |
| 6.   | 622121107025 | KAVIYARASAN.S            | 44                   | 26                    | 59                      |  |
| 7.   | 622121107026 | KISHORE.M                | 15                   | 17                    | 55                      |  |
| 8.   | 622121107031 | MUGILRAJ.M               | AB                   | 35                    | 34                      |  |
| 9.   | 622121107035 | NALIN.T                  | 18                   | 26                    | 50                      |  |
| 10.  | 622121107036 | NANDHAKUMAR.S            | AB                   | 35                    | 47                      |  |
| 11.  | 622121107037 | PALANI.A                 | 21                   | 50                    | 57                      |  |
| 12.  | 622121107038 | PITCHAI MANI.A           | 21                   | 25                    | 24                      |  |
| 13.  | 622121107041 | PRADEEPKUMAR.S           | 23                   | 28                    | 37                      |  |
| 14.  | 622121107045 | SANJAI ADHITHYA.R        | AB                   | 16                    | AB                      |  |
| 15.  | 622121107048 | SATHRIYAN.C              | 28                   | 23                    | 27                      |  |
| 16.  | 622121107049 | SETHU RAJ.R              | 17                   | 22                    | 23                      |  |
| 17.  | 622121107054 | SRIKANTH .M              | AB                   | 10                    | 26                      |  |
| 18.  | 622121107057 | THIRUMURUGAN.N           | 36                   | 35                    | 43                      |  |
| 19.  | 622121107058 | THIRUSELVAN, V           | 30                   | 32                    | 57                      |  |
| 20.  | 622121107059 | VIGNESH                  | 38                   | 30                    | 56                      |  |
| 21.  | 622121107060 | VIGNESHWARAN.S           | 19                   | 10                    | 54                      |  |
| 22.  | 622121107061 | VIKRAM.S                 | 10                   | 27                    | 41                      |  |
| 23.  | 622121107302 | GNANESH P                | 37                   | 36                    | 55                      |  |
| 24.  | 622121107303 | GOWTHAM S                | 35                   | 46                    | 58                      |  |
| 25.  | 622121107304 | AWAHAR V B               | AB                   | 39                    | 43                      |  |
|      | 622121107305 |                          | AB                   | 11                    | 28                      |  |
| 27.  | 622121107308 | NAVEENKUMAR K            | 19                   | 23                    | 48                      |  |
|      |              | No. of Students Passed   | 5                    | 7                     | 11                      |  |
|      |              | Signature of the Faculty | 1.82                 | LIBAN                 | 1.10A)                  |  |
|      |              | Signature of the HOD     | 0000                 | 1000/2                | man                     |  |