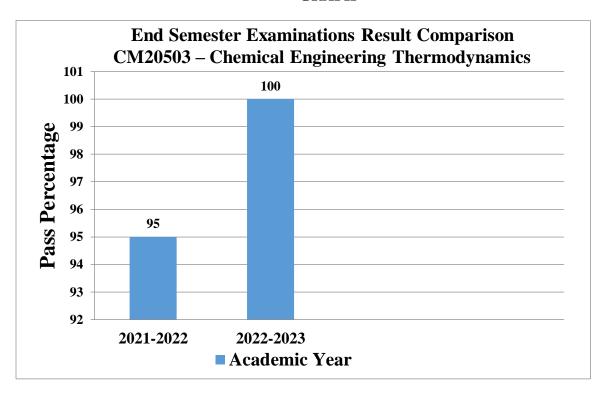

#### **Department of Chemical Engineering**

**Academic Year: 2022 – 2023** 

The slow learners were observed that the improvement in performance Continuous Internal Assessment Tests during the period. The graph prepared based on the remedial classes.

The graph shows in the subject CM20503 – Chemical Engineering Thermodynamics by conducted remedial classes for the slow learners before each Continuous Internal Assessment test, the pass percentage (%) was increased. To improve the result of end semester exam the remedial class was conducted and achieved the target. So that pass percentage increase as compared to previous semester. Thus the result increased from 95 % to 100 % in the particular subject.