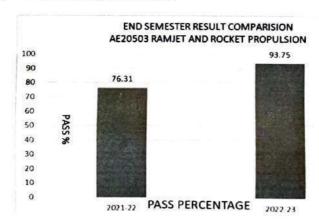

### Paavai Engineering College, (Autonomous) Department of Aeronautical Engineering

Academic Year: 2022 - 2023
Remedial Class Analysis Graph

The slow learners were observed that the improvement in performance of periodical Continuous Internal Assessment tests. The graph drawn below, based on the remedial classes and timely analysis.

The graph shows in the AE20503 -Ramjet and Rocket Propulsion by conducting remedial classes for the slow learners before each Continuous Internal Assessment test, the pass percentage (%) of the students got increased.

Thus the pass percentage of the particular subject is (93.75%) when compared to the previous academic year (76.19%).

SIGNATURE OF THE FACULTY

HOD/Aero