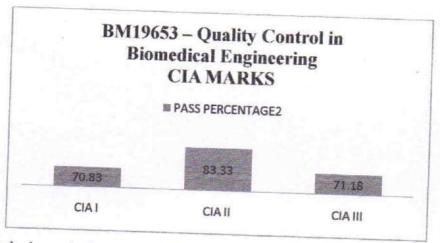

### Remedial Class Attendance Sheet

Subject Code/Name: BM19653 - QUALITY CONTROL IN BIOMEDICAL

**ENGINEERING** 

Time: 5pm to 6.30pm

| SI.NO | REGISTER<br>NO | NAME OF THE<br>STUDENT | CIA I | CIA II | CIA III |
|-------|----------------|------------------------|-------|--------|---------|
| 1.    | 19109002       | Ajay Raji              | 58    | 54     | 75      |
| 2.    | 19109003       | Akash Lal              | 49    | 49     | 52      |
| 3.    | 19109004       | Akash.S                | 16    | 38     | 39      |
| 4.    | 19109005       | Anandhu.V              | 36    | 43     | 51      |
| 5.    | 19109006       | Anbarasan. V           | 56    | 64     | 91      |
| 6.    | 19109008       | Balaji.D               | 38    | 46     | 52      |
| 7.    | 19109009       | Basil Kuraikose        | 62    | 50     | 63      |
| 8.    | 19109010       | Daranbala.R            | 52    | 63     | 77      |
| 9.    | 19109012       | Gunasekar.P            | 12    | 46     | 53      |
| 10.   | 19109014       | Kabilan.R              | 18    | 32     | 40      |
| 11.   | 19109032       | Prathipa.P             | 58    | 49     | 60      |
| 12.   | 19109034       | Risanth.N              | AB    | 23     | 38      |
| 13.   | 19109035       | Rithika Shalini.S      | 35    | 43     | 46      |
| 14.   | 19109044       | Selavaragavan.K        | 44    | 38     | 64      |
| 15.   | 19109046       | Senthilkumar.M         | 38    | 31     | 66      |
| 16.   | 19109050       | Surya.S                | 49    | 48     | 50      |

| 17.   | 19109058    | Vasanth.S | 45     | 64  | 88  |
|-------|-------------|-----------|--------|-----|-----|
| 18.   | 19109060    | Vijay.M   | 44     | 55  | 64  |
| 19.   | 19109061    | Vijayan.S | 40     | 35  | 57  |
| 20.   | 19109062    | Vishal.M  | 23     | 12  | 50  |
| SIGNA | TURE OF THE | FACULTY   | Seller | SAL | SIR |
| SIGNA | TURE OF THE | E HOD     | -      | -   | 200 |