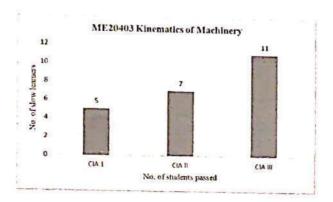

### Remedial Class Mark Statement

Subject Code/Name: ME20403 / Kinematics of Machinery

Faculty Name: Dr.S.Maniraj

Time: 5.00 to 6.30 pm

| S.No | Register     | Name of the Student      | Marks                |                       |                         |  |
|------|--------------|--------------------------|----------------------|-----------------------|-------------------------|--|
|      | Number       |                          | CIA I<br>(Out of 70) | CIA II<br>(Out of 70) | CIA III<br>(Out of 100) |  |
| 1.   | 622121107008 | BALAJI.B                 | 31                   | 23                    | 76                      |  |
| 2.   | 622121107009 | BHARANI.K                | 12                   | 28                    | 50                      |  |
| 3.   | 622121107010 | BHARATH.P                | AB                   | 23                    | 29                      |  |
| 4.   | 622121107012 | BOOPATHI.P               | 10                   | 17                    | 33                      |  |
| 5.   | 622121107021 | JOTHI KRISHNA.S.J        | 5                    | 8                     | 45                      |  |
| 6.   | 622121107025 | KAVIYARASAN.S            | 44                   | 26                    | 59                      |  |
| 7.   | 622121107026 | KISHORE.M                | 15                   | 17                    | 55                      |  |
| 8.   | 622121107031 | MUGILRAJ.M               | AB                   | 35                    | 34                      |  |
| 9.   | 622121107035 | NALIN.T                  | 18                   | 26                    | 50                      |  |
| 10.  | 622121107036 | NANDHAKUMAR.S            | AB                   | 35                    | 47                      |  |
| 11.  | 622121107037 | PALANI.A                 | 21                   | 50                    | 57                      |  |
| 12.  | 622121107038 | PITCHAI MANI.A           | 21                   | 25                    | 24                      |  |
| 13.  | 622121107041 | PRADEEPKUMAR.S           | 23                   | 28                    | 37                      |  |
| 14.  | 622121107045 | SANJAI ADHITHYA.R        | AB                   | 16                    | AB                      |  |
| 15.  | 622121107048 | SATHRIYAN.C              | 28                   | 23                    | 27                      |  |
| 16.  | 622121107049 | SETHU RAJ.R              | 17                   | 22                    | 23                      |  |
| 17.  | 622121107054 | SRIKANTH .M              | AB                   | 10                    | 26                      |  |
| 18.  | 622121107057 | THIRUMURUGAN.N           | 36                   | 35                    | 43                      |  |
| 19.  | 622121107058 | THIRUSELVAN, V           | 30                   | 32                    | 57                      |  |
| 20.  | 622121107059 | VIGNESH                  | 38                   | 30                    | 56                      |  |
| 21.  | 622121107060 | VIGNESHWARAN.S           | 19                   | 10                    | 54                      |  |
| 22.  | 622121107061 | VIKRAM.S                 | 10                   | 27                    | 41                      |  |
| 23.  | 622121107302 | GNANESH P                | 37                   | 36                    | 55                      |  |
| 24.  | 622121107303 | GOWTHAM S                | 35                   | 46                    | 58                      |  |
| 25.  | 622121107304 | AWAHAR V B               | AB                   | 39                    | 43                      |  |
|      | 622121107305 |                          | AB                   | 11                    | 28                      |  |
| 27.  | 622121107308 | NAVEENKUMAR K            | 19                   | 23                    | 48                      |  |
|      |              | No. of Students Passed   | 5                    | 7                     | 11                      |  |
|      |              | Signature of the Faculty | 1.82                 | LIBAN                 | 1.10A)                  |  |
|      |              | Signature of the HOD     | 0000                 | 1000/2                | man                     |  |