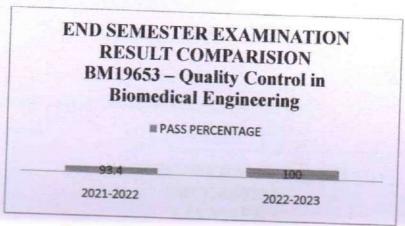

# Department of Biomedical Engineering Remedial Class Analysis - Graph

The slow learners were observed that the improvement in performance of periodical Continuous Internal Assessment Tests. The graph is drawn below, based on the remedial classes and timely analysis.

The graph shows in the subject BM19653 – Quality Control in Biomedical Engineering by Conducting remedial classes for the slow learners before each Continuous Internal Assessment test, the pass percentage (%) of the students got increased.

Thus the pass percentage (%) of the particular subject is 100% when compared to the previous academic year 93.4%

System Subject incharge

HOD/BME

(Autonomous)