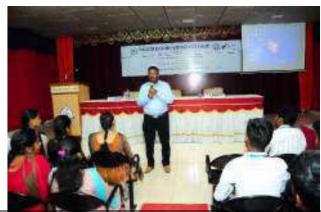

## Organized ALUMNI GUEST LECTURE ON "HYDROPONICS"

The Department of Agriculture Engineering has conducted an Alumni Guest lecture entitled "HYDROPONICS" on 05.09.2022 (Monday). Nearly 250 students of Agriculture Engineering department, Paavai Engineering College attended the lecture. Resource person of the day our student 2016-2020 Batch, Mr. R. Venkateshan. B.E., Research and Development in Hydroponics, IGO in agri tech Farm, Chennai, flabbergasted the students with the knowledge of automation in hydroponics and various sensors used in monitoringthe unit. He also enlightened the students about the water resources suitable for hydroponics. The students interacted with the subject expertise with their queries and illuminated themselves.