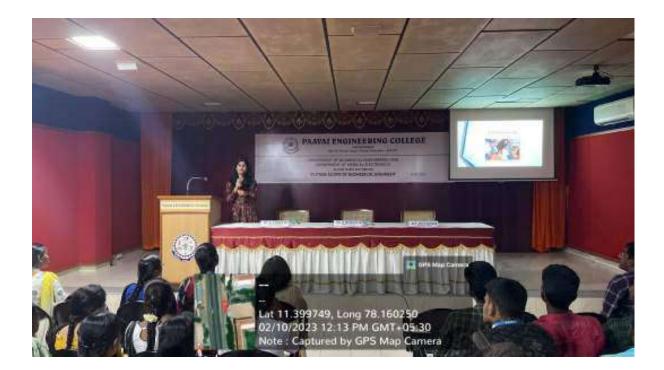

## Organized ALUMNI GUEST LECTURE ON "HYDROPONICS"

The Department of Agriculture Engineering has conducted an Alumni Guest lecture entitled "HYDROPONICS" on 05.09.2022 (Monday). Nearly 250 students of Agriculture Engineering department, Paavai Engineering College attended the lecture. Resource person of the day our student 2016-2020 Batch, Mr. R. Venkateshan. B.E., Research and Development in Hydroponics, IGO in agri tech Farm, Chennai, flabbergasted the students with the knowledge of automation in hydroponics and various sensors used in monitoringthe unit. He also enlightened the students about the water resources suitable for hydroponics. The students interacted with the subject expertise with their queries and illuminated themselves.