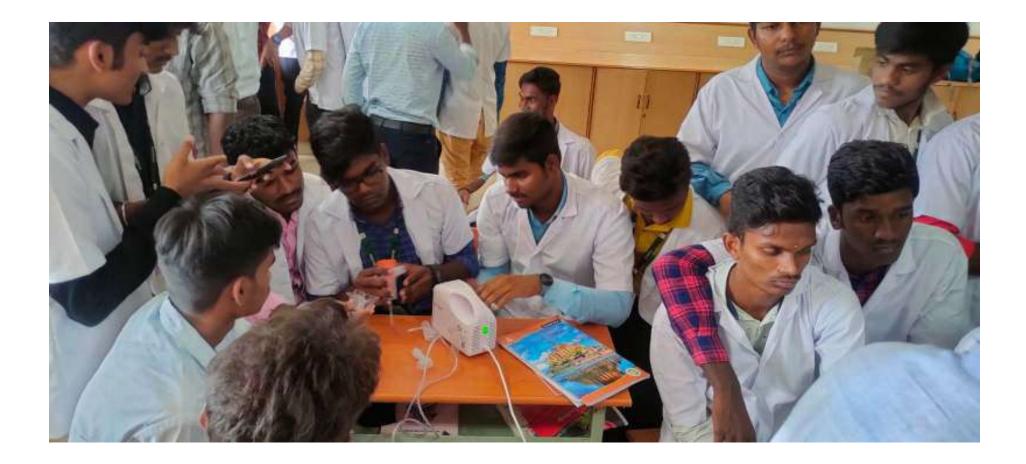

## Organized ALUMNI GUEST LECTURE ON "HYDROPONICS"

The Department of Agriculture Engineering has conducted an Alumni Guest lecture entitled "HYDROPONICS" on 05.09.2022 (Monday). Nearly 250 students of Agriculture Engineering department, Paavai Engineering College attended the lecture. Resource person of the day our student 2016-2020 Batch, Mr. R. Venkateshan. B.E., Research and Development in Hydroponics, IGO in agri tech Farm, Chennai, flabbergasted the students with the knowledge of automation in hydroponics and various sensors used in monitoringthe unit. He also enlightened the students about the water resources suitable for hydroponics. The students interacted with the subject expertise with their queries and illuminated themselves.