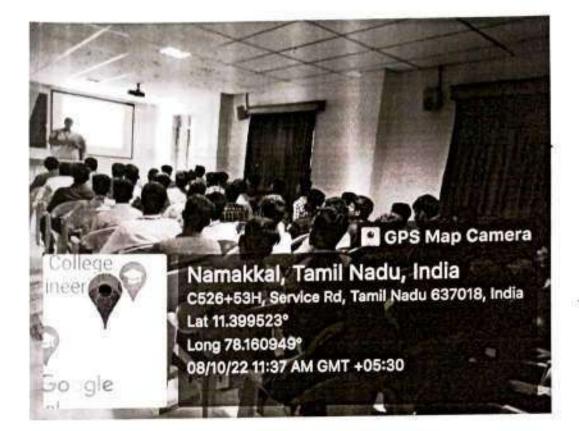

## Organized ALUMNI GUEST LECTURE ON "HYDROPONICS"

The Department of Agriculture Engineering has conducted an Alumni Guest lecture entitled "HYDROPONICS" on 05.09.2022 (Monday). Nearly 250 students of Agriculture Engineering department, Paavai Engineering College attended the lecture. Resource person of the day our student 2016-2020 Batch, Mr. R. Venkateshan. B.E., Research and Development in Hydroponics, IGO in agri tech Farm, Chennai, flabbergasted the students with the knowledge of automation in hydroponics and various sensors used in monitoringthe unit. He also enlightened the students about the water resources suitable for hydroponics. The students interacted with the subject expertise with their queries and illuminated themselves.