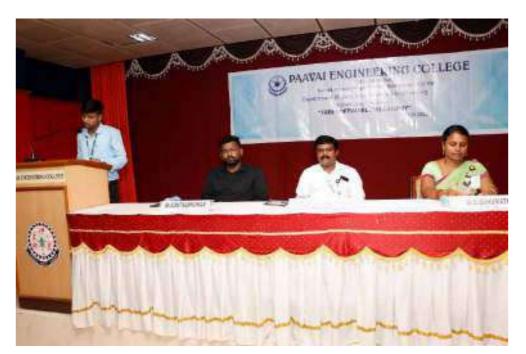

## Organized ALUMNI GUEST LECTURE ON "HYDROPONICS"

The Department of Agriculture Engineering has conducted an Alumni Guest lecture entitled "HYDROPONICS" on 05.09.2022 (Monday). Nearly 250 students of Agriculture Engineering department, Paavai Engineering College attended the lecture. Resource person of the day our student 2016-2020 Batch, Mr. R. Venkateshan. B.E., Research and Development in Hydroponics, IGO in agri tech Farm, Chennai, flabbergasted the students with the knowledge of automation in hydroponics and various sensors used in monitoringthe unit. He also enlightened the students about the water resources suitable for hydroponics. The students interacted with the subject expertise with their queries and illuminated themselves.