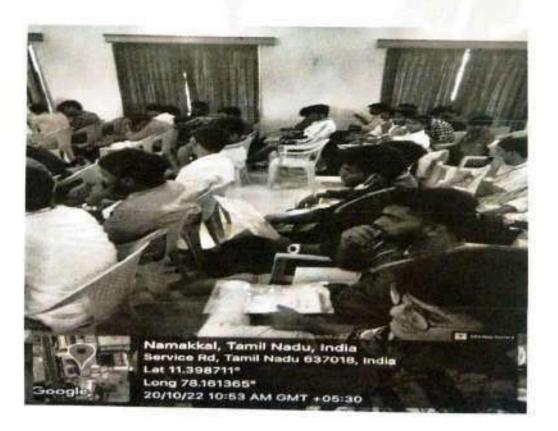

## Organized ALUMNI GUEST LECTURE ON "HYDROPONICS"

The Department of Agriculture Engineering has conducted an Alumni Guest lecture entitled "HYDROPONICS" on 05.09.2022 (Monday). Nearly 250 students of Agriculture Engineering department, Paavai Engineering College attended the lecture. Resource person of the day our student 2016-2020 Batch, Mr. R. Venkateshan. B.E., Research and Development in Hydroponics, IGO in agri tech Farm, Chennai, flabbergasted the students with the knowledge of automation in hydroponics and various sensors used in monitoringthe unit. He also enlightened the students about the water resources suitable for hydroponics. The students interacted with the subject expertise with their queries and illuminated themselves.