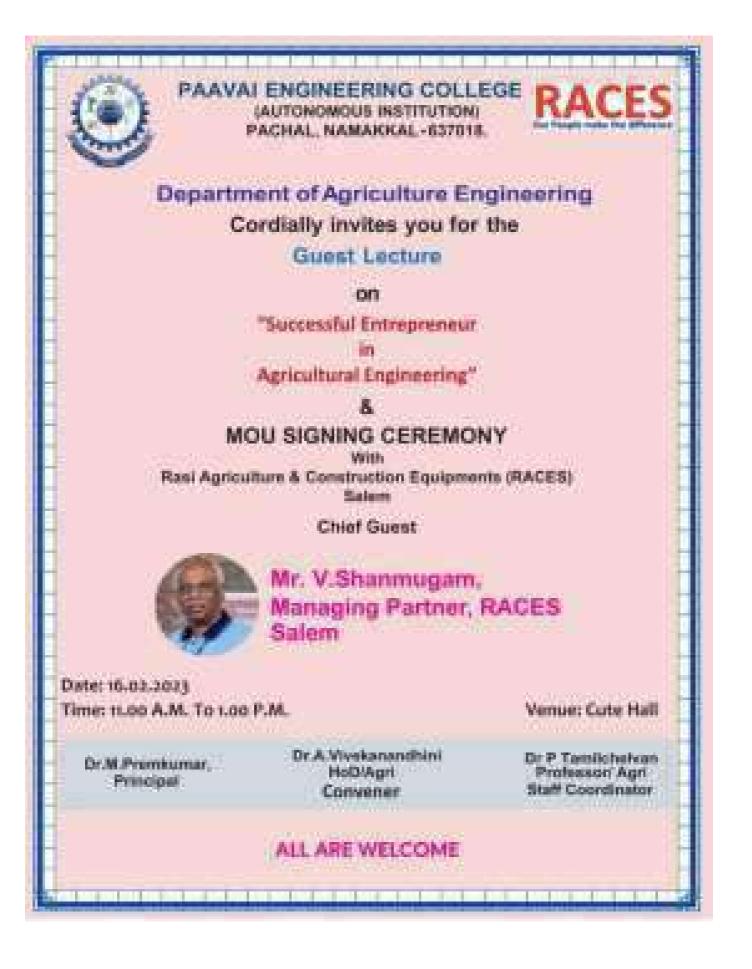

### INVITATION

# DEPARTMENT OF AGRICULTURE ENGINEERING

The Management, Director Admin, Principal, COE, Dean Academics, HoD's, Staff Members and Students cordially invite you for

Alumni Guest Lecture

on

## "HYDROPONICS"

Guest Speaker

Er. R. VENGATESHAN, B.E., Research And Development In Hydroponics, IGO In Agri Tech Farms, Chennai

| Date  | : 5th September, 2022   |  |
|-------|-------------------------|--|
| Time  | : 11.00 AM to 12.00 PM. |  |
| Venue | : Microsoft Team        |  |