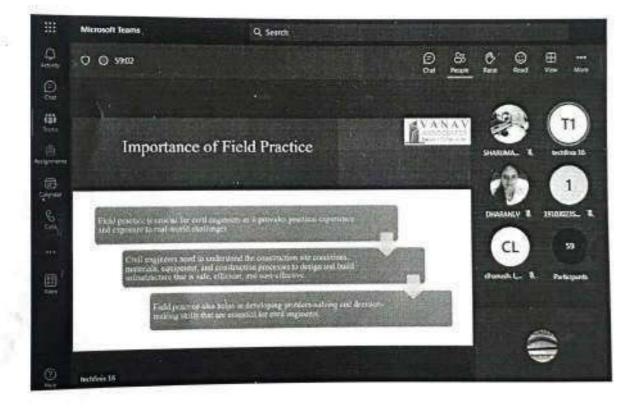

rious opportunities in Government sector and about the usage of software's in Research and development. At the end of this Alumni webinar, the students have gained knowledge on various skills required for the Civil Engineering field and preparation process for cracking the competitive exams.

Faculty members and students have actively participated in the one day alumni webinar and queries from the students were effectively answered by the speaker.

Finally, the vote of thanks was delivered by Ms.V.Dharani, Third year student and the session was very interactive and knowledgeable.

Prof.K.Sharmiladevi, HoD/Civil, Ms.S.Gayathri,AP/Civil, Mr.P.Vignesh,AP/Civil and Mr.N.Moorthi,AP/Civil Faculty coordinators along with faculty members, and around 86 participants were present in the Webinar.









One day Alumni webinar on "Civil Engineering in Field Practice" on 14.03.2023 presented by Er.E.Lokesh, B.E., (M.E., Structural Engineering), Proprietor, Vanav Associates, Harur

(Autonomous)

DEPARTMENT OF CIVIL ENGINEERING

One Day Alumni Webinar titled

"Civil Engineering in Field Practice"

Date : 14.03.2023

Time : 11.00 a.m. to 12.00 p.m.

Mode : Online (Microsoft Teams)

### ATTENDANCE SHEET

| S.NO | NAME OF THE STUDENT  | YEAR/SEM | SIGNATURE       |
|------|----------------------|----------|-----------------|
| 1    | CARMAL MARY JOY      | IV/VIII  | Cours marg      |
| 2    | IGNASHIOUS PINTO.A   | IV/VIII  | A. Pinto.       |
| 3    | MANOSRI.V            | IV/VIII  | Manosi-V        |
| 4    | MUKILARASU.M         | IV/VIII  | plulailoran M   |
| 5    | NIMAL RAJ.P