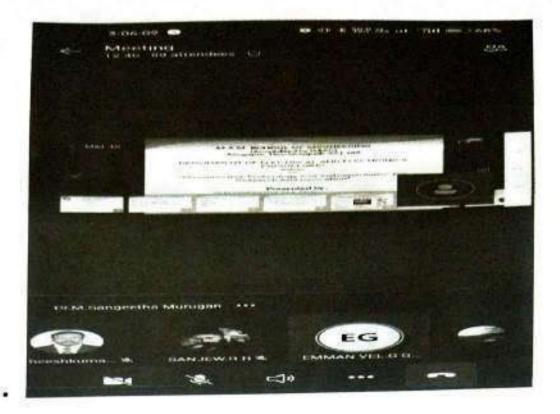

## Organized ALUMNI GUEST LECTURE ON "HYDROPONICS"

The Department of Agriculture Engineering has conducted an Alumni Guest lecture entitled "HYDROPONICS" on 05.09.2022 (Monday). Nearly 250 students of Agriculture Engineering department, Paavai Engineering College attended the lecture. Resource person of the day our student 2016-2020 Batch, Mr. R. Venkateshan. B.E., Research and Development in Hydroponics, IGO in agri tech Farm, Chennai, flabbergasted the students with the knowledge of automation in hydroponics and various sensors used in monitoringthe unit. He also enlightened the students about the water resources suitable for hydroponics. The students interacted with the subject expertise with their queries and illuminated themselves.