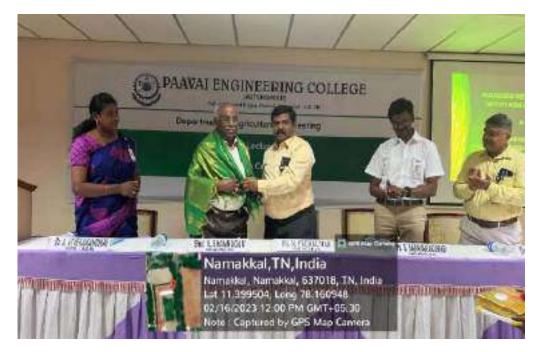

## Organized ALUMNI GUEST LECTURE ON "HYDROPONICS"

The Department of Agriculture Engineering has conducted an Alumni Guest lecture entitled "HYDROPONICS" on 05.09.2022 (Monday). Nearly 250 students of Agriculture Engineering department, Paavai Engineering College attended the lecture. Resource person of the day our student 2016-2020 Batch, Mr. R. Venkateshan. B.E., Research and Development in Hydroponics, IGO in agri tech Farm, Chennai, flabbergasted the students with the knowledge of automation in hydroponics and various sensors used in monitoringthe unit. He also enlightened the students about the water resources suitable for hydroponics. The students interacted with the subject expertise with their queries and illuminated themselves.