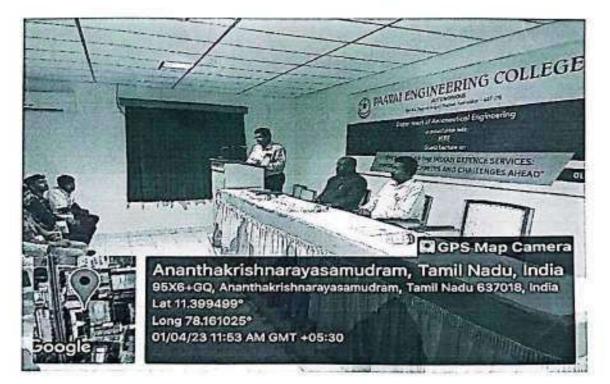

## Organized ALUMNI GUEST LECTURE ON "HYDROPONICS"

The Department of Agriculture Engineering has conducted an Alumni Guest lecture entitled "HYDROPONICS" on 05.09.2022 (Monday). Nearly 250 students of Agriculture Engineering department, Paavai Engineering College attended the lecture. Resource person of the day our student 2016-2020 Batch, Mr. R. Venkateshan. B.E., Research and Development in Hydroponics, IGO in agri tech Farm, Chennai, flabbergasted the students with the knowledge of automation in hydroponics and various sensors used in monitoringthe unit. He also enlightened the students about the water resources suitable for hydroponics. The students interacted with the subject expertise with their queries and illuminated themselves.