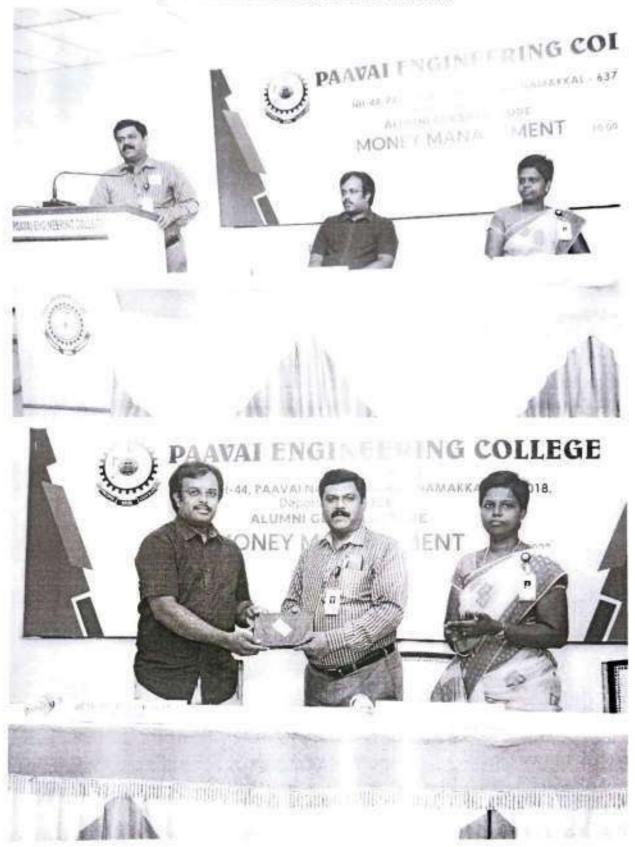

## Organized ALUMNI GUEST LECTURE ON "HYDROPONICS"

The Department of Agriculture Engineering has conducted an Alumni Guest lecture entitled "HYDROPONICS" on 05.09.2022 (Monday). Nearly 250 students of Agriculture Engineering department, Paavai Engineering College attended the lecture. Resource person of the day our student 2016-2020 Batch, Mr. R. Venkateshan. B.E., Research and Development in Hydroponics, IGO in agri tech Farm, Chennai, flabbergasted the students with the knowledge of automation in hydroponics and various sensors used in monitoringthe unit. He also enlightened the students about the water resources suitable for hydroponics. The students interacted with the subject expertise with their queries and illuminated themselves.