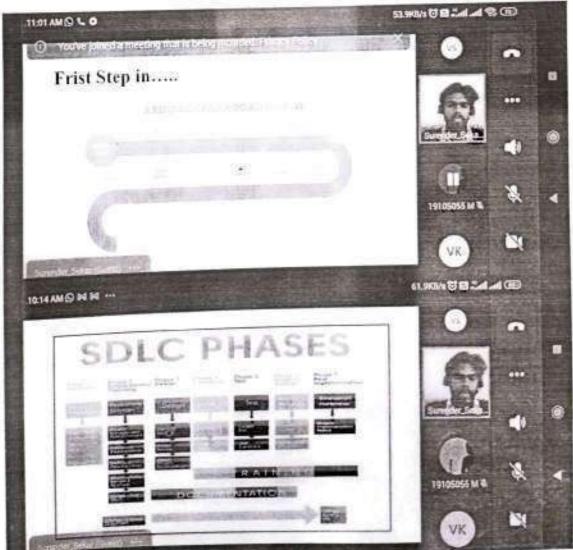

## Organized ALUMNI GUEST LECTURE ON "HYDROPONICS"

The Department of Agriculture Engineering has conducted an Alumni Guest lecture entitled "HYDROPONICS" on 05.09.2022 (Monday). Nearly 250 students of Agriculture Engineering department, Paavai Engineering College attended the lecture. Resource person of the day our student 2016-2020 Batch, Mr. R. Venkateshan. B.E., Research and Development in Hydroponics, IGO in agri tech Farm, Chennai, flabbergasted the students with the knowledge of automation in hydroponics and various sensors used in monitoringthe unit. He also enlightened the students about the water resources suitable for hydroponics. The students interacted with the subject expertise with their queries and illuminated themselves.