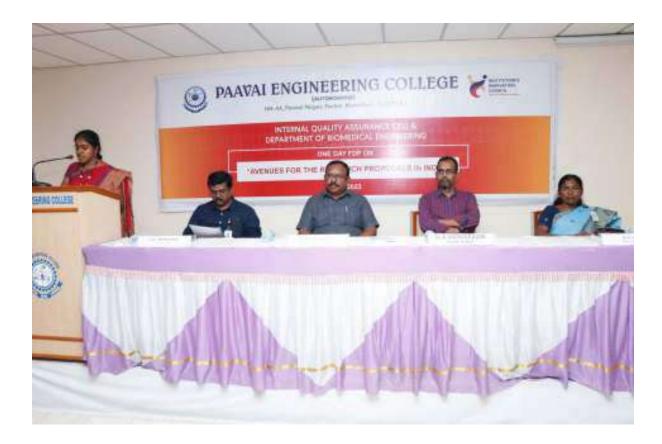

## Organized ALUMNI GUEST LECTURE ON "HYDROPONICS"

The Department of Agriculture Engineering has conducted an Alumni Guest lecture entitled "HYDROPONICS" on 05.09.2022 (Monday). Nearly 250 students of Agriculture Engineering department, Paavai Engineering College attended the lecture. Resource person of the day our student 2016-2020 Batch, Mr. R. Venkateshan. B.E., Research and Development in Hydroponics, IGO in agri tech Farm, Chennai, flabbergasted the students with the knowledge of automation in hydroponics and various sensors used in monitoringthe unit. He also enlightened the students about the water resources suitable for hydroponics. The students interacted with the subject expertise with their queries and illuminated themselves.