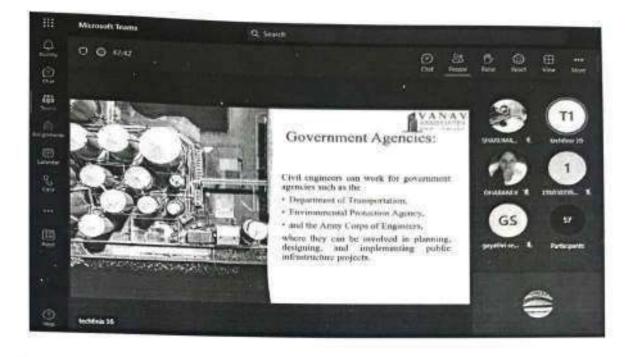

various opportunities in Government sector and about the usage of software's in Research and development. At the end of this Alumni webinar, the students have gained knowledge on various skills required for the Civil Engineering field and preparation process for cracking the competitive exams.

Faculty members and students have actively participated in the one day alumni webinar and queries from the students were effectively answered by the speaker.

Finally, the vote of thanks was delivered by Ms.V.Dharani, Third year student and the session was very interactive and knowledgeable.

Prof.K.Sharmiladevi, HoD/Civil, Ms.S.Gayathri,AP/Civil, Mr.P.Vignesh,AP/Civil and Mr.N.Moorthi,AP/Civil Faculty coordinators along with faculty members, and around 86 participants were present in the Webinar.









One day Alumni webinar on "Civil Engineering in Field Practice" on 14.03.2023 presented by Er.E.Lokesh, B.E., (M.E., Structural Engineering), Proprietor, Vanav Associates, Harur

(Autonomous)

DEPARTMENT OF CIVIL ENGINEERING

One Day Alumni Webinar titled

"Civil Engineering in Field Practice"

Date : 14.03.2023

Time : 11.00 a.m. to 12.00 p.m.

Mode : Online (Microsoft Teams)

### ATTENDANCE SHEET

| S.NO | NAME OF THE STUDENT  | YEAR/SEM | SIGNATURE       |
|------|----------------------|----------|-----------------|
| 1    | CARMAL MARY JOY      | IV/VIII  | Cours marg      |
| 2    | IGNASHIOUS PINTO.A   | IV/VIII  | A. Pinto.       |
| 3    | MANOSRI.V            | IV/VIII  | Manosi-V        |
| 4    | MUKILARASU.M         | IV/VIII  | plulailoran M   |
| 5    | NIMAL RAJ.P