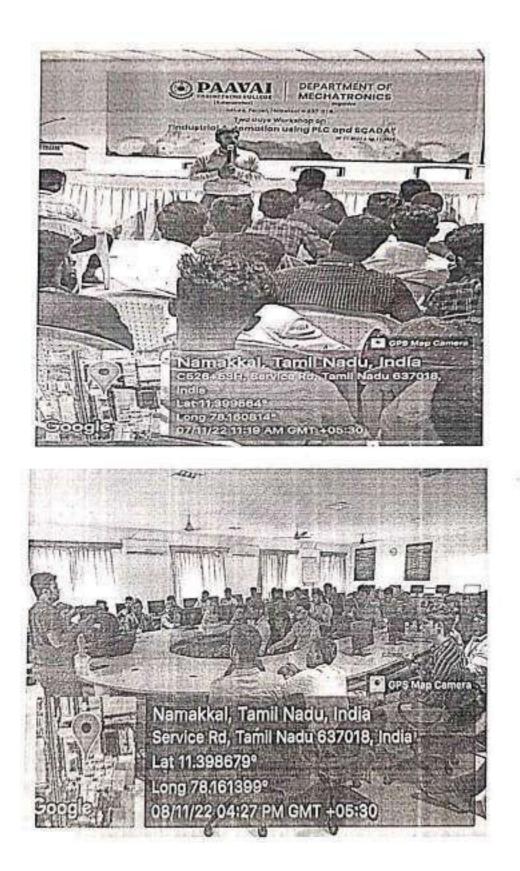

## Organized ALUMNI GUEST LECTURE ON "HYDROPONICS"

The Department of Agriculture Engineering has conducted an Alumni Guest lecture entitled "HYDROPONICS" on 05.09.2022 (Monday). Nearly 250 students of Agriculture Engineering department, Paavai Engineering College attended the lecture. Resource person of the day our student 2016-2020 Batch, Mr. R. Venkateshan. B.E., Research and Development in Hydroponics, IGO in agri tech Farm, Chennai, flabbergasted the students with the knowledge of automation in hydroponics and various sensors used in monitoringthe unit. He also enlightened the students about the water resources suitable for hydroponics. The students interacted with the subject expertise with their queries and illuminated themselves.