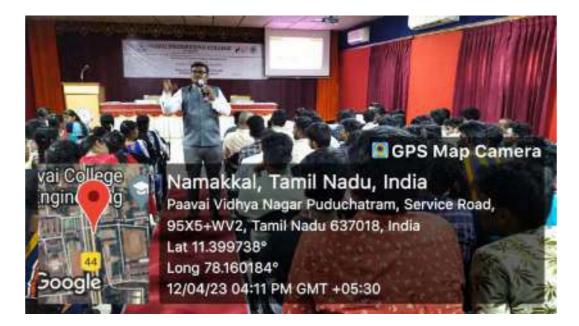

## Organized ALUMNI GUEST LECTURE ON "HYDROPONICS"

The Department of Agriculture Engineering has conducted an Alumni Guest lecture entitled "HYDROPONICS" on 05.09.2022 (Monday). Nearly 250 students of Agriculture Engineering department, Paavai Engineering College attended the lecture. Resource person of the day our student 2016-2020 Batch, Mr. R. Venkateshan. B.E., Research and Development in Hydroponics, IGO in agri tech Farm, Chennai, flabbergasted the students with the knowledge of automation in hydroponics and various sensors used in monitoringthe unit. He also enlightened the students about the water resources suitable for hydroponics. The students interacted with the subject expertise with their queries and illuminated themselves.