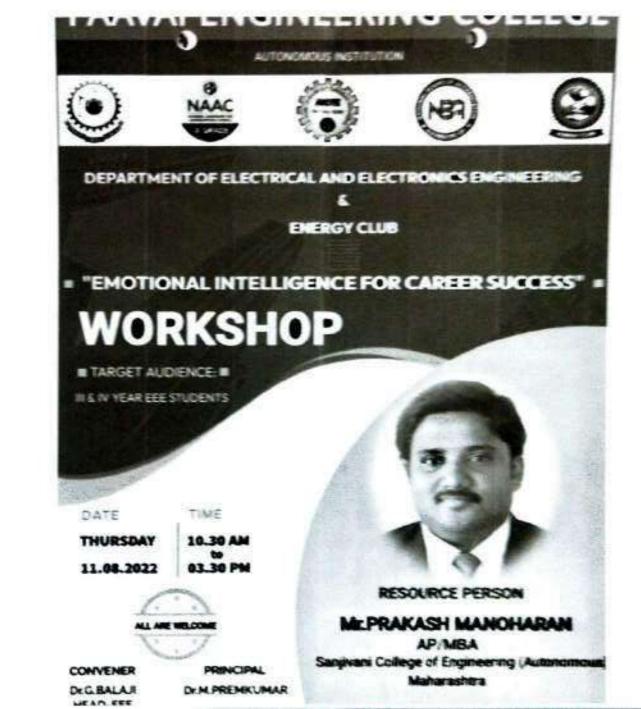

### INVITATION

# DEPARTMENT OF AGRICULTURE ENGINEERING

The Management, Director Admin, Principal, COE, Dean Academics, HoD's, Staff Members and Students cordially invite you for

Alumni Guest Lecture

on

## "HYDROPONICS"

Guest Speaker

Er. R. VENGATESHAN, B.E., Research And Development In Hydroponics, IGO In Agri Tech Farms, Chennai

| Date  | : 5th September, 2022   |  |
|-------|-------------------------|--|
| Time  | : 11.00 AM to 12.00 PM. |  |
| Venue | : Microsoft Team        |  |