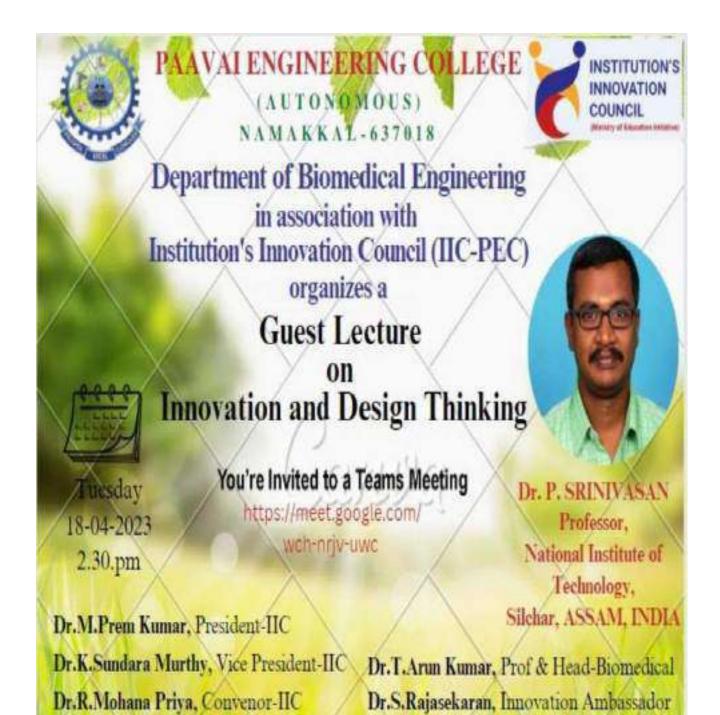

# PAAVAI ENGINEERING COLLEGE

AUTONOMOUS

NH-44, PAAVAI NAGAR, PACHAL, NAMAKKAL - 637 018.

# **ALUMNI GUEST LECTURE SERIES**

Academic Year: 2022-23

# Lecture : 02

# Mr.R.Venkateshan

Research and Development in Hydroponics IGO Agritech Farms Chennai

# ALUMNI

PAAVAI ENGINEERING COLLEGE AGRI, BATCH 2020

# Hydroponics

Date : 05.09.2022 - Monday

Venue : Online

Session Timing: 11.00 am to 12.00 pm

Link: http://shorturl.at/isV14

M.Bhuvaneshwari Alumni Coordinator Mrs.P.Renukadevi AAC - Coordinator Dr.A.Vivekanandhini HOD - Agri Dr.M.Premkumar Principal