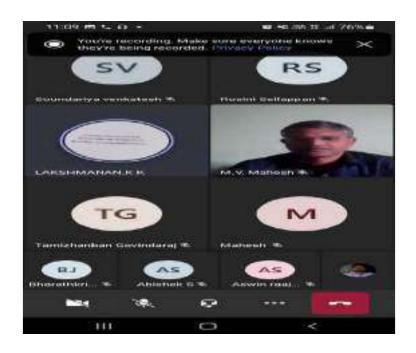

## Organized ALUMNI GUEST LECTURE ON "HYDROPONICS"

The Department of Agriculture Engineering has conducted an Alumni Guest lecture entitled "HYDROPONICS" on 05.09.2022 (Monday). Nearly 250 students of Agriculture Engineering department, Paavai Engineering College attended the lecture. Resource person of the day our student 2016-2020 Batch, Mr. R. Venkateshan. B.E., Research and Development in Hydroponics, IGO in agri tech Farm, Chennai, flabbergasted the students with the knowledge of automation in hydroponics and various sensors used in monitoringthe unit. He also enlightened the students about the water resources suitable for hydroponics. The students interacted with the subject expertise with their queries and illuminated themselves.