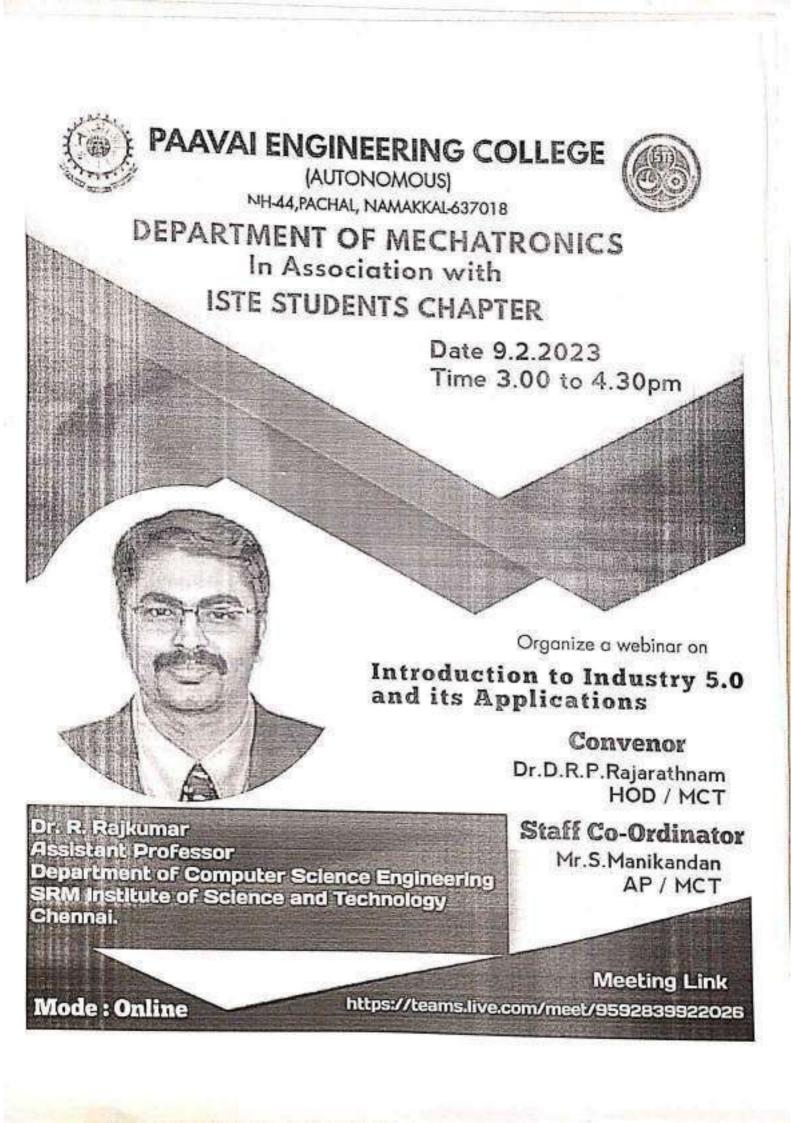

stry 4.0. Welcome address was given by R.Navanidhan, III-MCT. Mr. Mohammed Fareed, Project Engineer, IPCS Global Solutions Pvt. Ltd., Salem was the resource speaker. Naveen V, III-MCT introduced the resource speaker.

In his address, he briefed about the way PLC is used for automating the manual processes. He also explained various details about SCADA, HMI, DCS. He stressed the important skills required to become an Automation Engineer and the higher studies opportunities in this stream. Around 92 students participated in the guest lecture. Queries were questioned and it was clarified by the resource speaker.

The session ended with a Vote of Thanks by Senthamil Selvan. M, III - MCT. The event was organized by Dr.D.R.P. Rajarathnam, HoD/MCT and Miss. C. Sumithra, Assistant Professor.







### DEPARTMENT OF MECHATRONICS IN ASSOCIATION WITH ISTE STUDENT CHAPTER ORGANIZED A WEBINAR ON "INTRODUCTION TO INDUSTRY 5.0 AND ITS APPLICATIONS" ON 9.02.2023

The department of Mechatronics and ISTE student chapter of Paavai Engineering College organized a one-day online webinar through Microsoft Teams Platform titled on "INTRODUCTION TO INDUSTRY 5.0 AND ITS APPLICATIONS" on 9th February 2023. Mr. Ramachandran Sivakumar, Third year B.E/MCT welcomed the participants. Dr.M. Premkumar, Principal, Paavai Engineering College, explained the increase in technological advancements in the areas of artificial intelligence (AI), machine learning (ML) and data analytics has led to the next industrial revolution "Industry 5.0". Mr. Naveen Venkatesh, Third year B.E/MCT introduced the chief guest. Dr