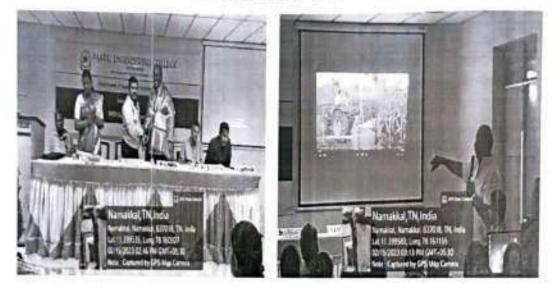

## Organized ALUMNI GUEST LECTURE ON "HYDROPONICS"

The Department of Agriculture Engineering has conducted an Alumni Guest lecture entitled "HYDROPONICS" on 05.09.2022 (Monday). Nearly 250 students of Agriculture Engineering department, Paavai Engineering College attended the lecture. Resource person of the day our student 2016-2020 Batch, Mr. R. Venkateshan. B.E., Research and Development in Hydroponics, IGO in agri tech Farm, Chennai, flabbergasted the students with the knowledge of automation in hydroponics and various sensors used in monitoringthe unit. He also enlightened the students about the water resources suitable for hydroponics. The students interacted with the subject expertise with their queries and illuminated themselves.