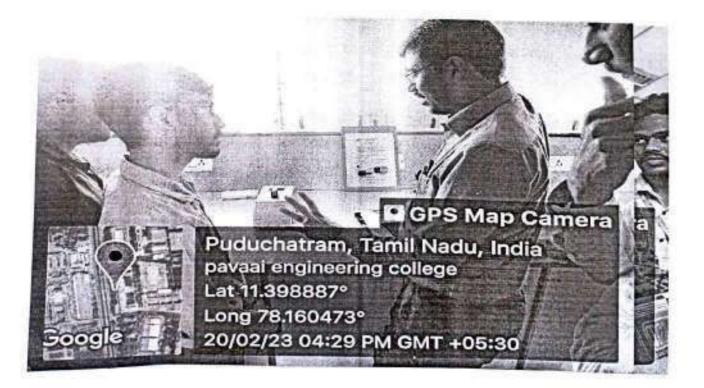

ther focusing industry defined problems or user defined problems and provide an opportunity for the students to demonstrate their learning experience. In this event, the practical difficulties in the ideas of the students were identified and they were given knowledge about the failures that may arise when they are implemented for real-time applications. The students exhibited projects covering different areas of electronics.

Around 26 batches of students from third and second year ECE participated in the Project Expo event. The session ended with a Vote of Thanks by P.Naveen II-ECE. The event was organized by Convenor Dr.M.Sudha Prof/Head of the Department/ECE. Dr.R.Mohana Priya, Associate Professor/ECE, Mr.S.Vijaykumar Associate Professor/ECE and Mr.S.Sathish Assistant Professor/ECE.













(Autonomous)

### DEPARTMENT OF ELECTRONICS AND COMMUNICATION ENGINEERING

in association with

### THE INSTITUTION OF ELECTRONICS AND TELECOMUNICATION ENGINEERS

### INVITATION

The Management, Director Administration, Director Admissions, Principal, Deans, CoE, HoDs, Faculty members and Students

cordially invite you for an online

**Guest Lecture** 

on

### "CMOS in VLSI Design"

by

Dr.K.Nirmaladevi Associate Professor Saveetha Engineering College, Chennai

Date : 17<sup>th</sup> February 2023. Time : 11.30 a.m. - 1.00 p.m. Mode : Online -Microsoft Teams. Link : https://msteams.link/2FCD



### PAAVAI ENGINEERING COLLEGE (AUTONOMOUS)



NH-44, PAAVAI NAGAR, PACHAL, NAMAKKAL, TAMIL NADU

#### DEPARTMENT OF ELECTRONICS AND COMMUNICATION ENGINEERING IN ASSOCIATION WITH

### THE