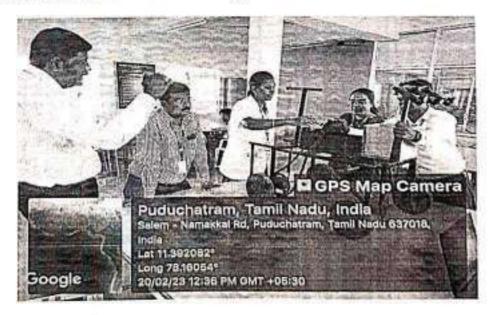

## Organized ALUMNI GUEST LECTURE ON "HYDROPONICS"

The Department of Agriculture Engineering has conducted an Alumni Guest lecture entitled "HYDROPONICS" on 05.09.2022 (Monday). Nearly 250 students of Agriculture Engineering department, Paavai Engineering College attended the lecture. Resource person of the day our student 2016-2020 Batch, Mr. R. Venkateshan. B.E., Research and Development in Hydroponics, IGO in agri tech Farm, Chennai, flabbergasted the students with the knowledge of automation in hydroponics and various sensors used in monitoringthe unit. He also enlightened the students about the water resources suitable for hydroponics. The students interacted with the subject expertise with their queries and illuminated themselves.