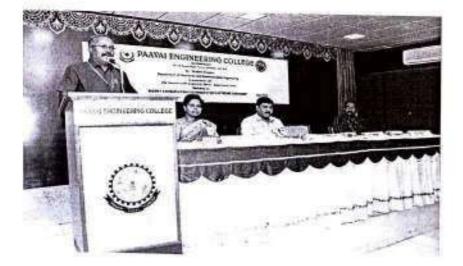

## Organized ALUMNI GUEST LECTURE ON "HYDROPONICS"

The Department of Agriculture Engineering has conducted an Alumni Guest lecture entitled "HYDROPONICS" on 05.09.2022 (Monday). Nearly 250 students of Agriculture Engineering department, Paavai Engineering College attended the lecture. Resource person of the day our student 2016-2020 Batch, Mr. R. Venkateshan. B.E., Research and Development in Hydroponics, IGO in agri tech Farm, Chennai, flabbergasted the students with the knowledge of automation in hydroponics and various sensors used in monitoringthe unit. He also enlightened the students about the water resources suitable for hydroponics. The students interacted with the subject expertise with their queries and illuminated themselves.