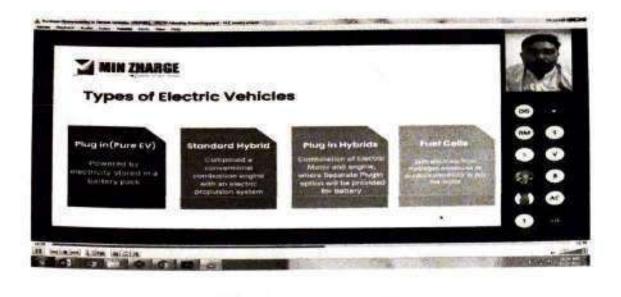

## Organized ALUMNI GUEST LECTURE ON "HYDROPONICS"

The Department of Agriculture Engineering has conducted an Alumni Guest lecture entitled "HYDROPONICS" on 05.09.2022 (Monday). Nearly 250 students of Agriculture Engineering department, Paavai Engineering College attended the lecture. Resource person of the day our student 2016-2020 Batch, Mr. R. Venkateshan. B.E., Research and Development in Hydroponics, IGO in agri tech Farm, Chennai, flabbergasted the students with the knowledge of automation in hydroponics and various sensors used in monitoringthe unit. He also enlightened the students about the water resources suitable for hydroponics. The students interacted with the subject expertise with their queries and illuminated themselves.