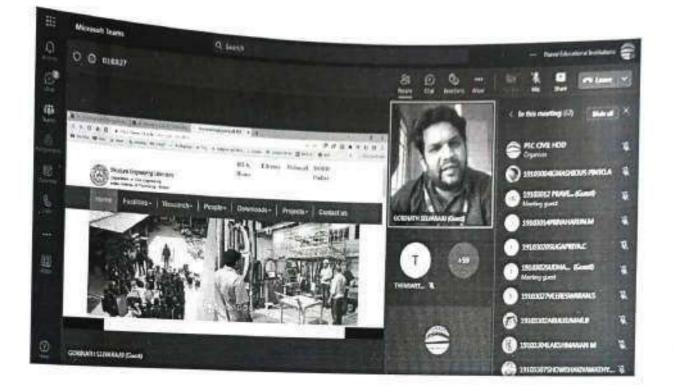

## Organized ALUMNI GUEST LECTURE ON "HYDROPONICS"

The Department of Agriculture Engineering has conducted an Alumni Guest lecture entitled "HYDROPONICS" on 05.09.2022 (Monday). Nearly 250 students of Agriculture Engineering department, Paavai Engineering College attended the lecture. Resource person of the day our student 2016-2020 Batch, Mr. R. Venkateshan. B.E., Research and Development in Hydroponics, IGO in agri tech Farm, Chennai, flabbergasted the students with the knowledge of automation in hydroponics and various sensors used in monitoringthe unit. He also enlightened the students about the water resources suitable for hydroponics. The students interacted with the subject expertise with their queries and illuminated themselves.