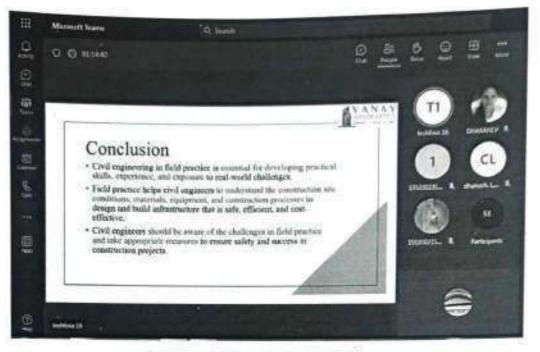

## Organized ALUMNI GUEST LECTURE ON "HYDROPONICS"

The Department of Agriculture Engineering has conducted an Alumni Guest lecture entitled "HYDROPONICS" on 05.09.2022 (Monday). Nearly 250 students of Agriculture Engineering department, Paavai Engineering College attended the lecture. Resource person of the day our student 2016-2020 Batch, Mr. R. Venkateshan. B.E., Research and Development in Hydroponics, IGO in agri tech Farm, Chennai, flabbergasted the students with the knowledge of automation in hydroponics and various sensors used in monitoringthe unit. He also enlightened the students about the water resources suitable for hydroponics. The students interacted with the subject expertise with their queries and illuminated themselves.