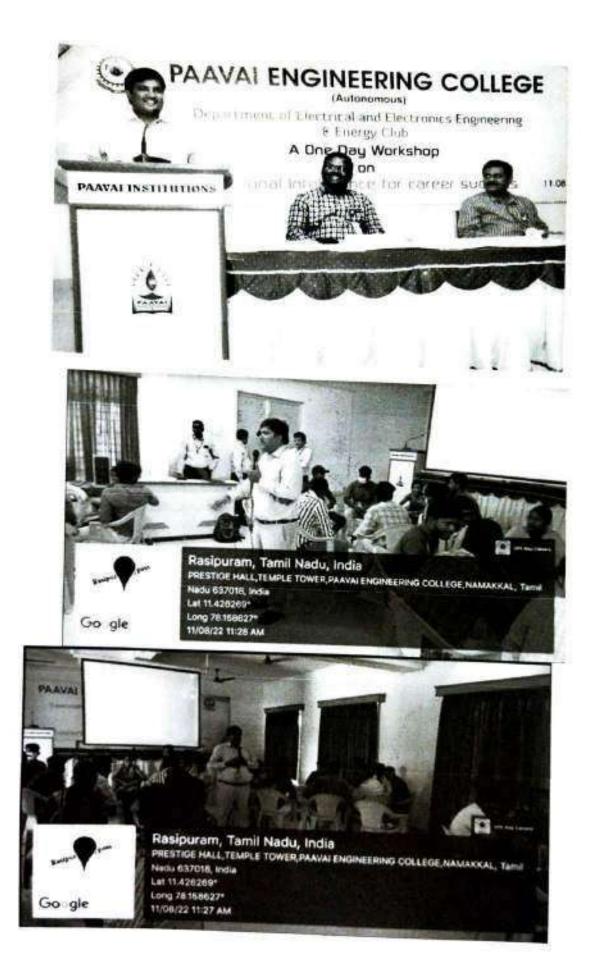

## Organized ALUMNI GUEST LECTURE ON "HYDROPONICS"

The Department of Agriculture Engineering has conducted an Alumni Guest lecture entitled "HYDROPONICS" on 05.09.2022 (Monday). Nearly 250 students of Agriculture Engineering department, Paavai Engineering College attended the lecture. Resource person of the day our student 2016-2020 Batch, Mr. R. Venkateshan. B.E., Research and Development in Hydroponics, IGO in agri tech Farm, Chennai, flabbergasted the students with the knowledge of automation in hydroponics and various sensors used in monitoringthe unit. He also enlightened the students about the water resources suitable for hydroponics. The students interacted with the subject expertise with their queries and illuminated themselves.