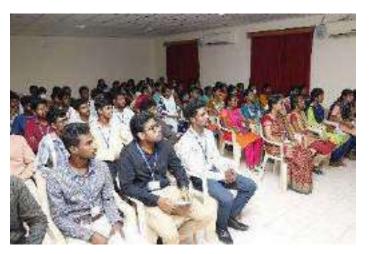

## Organized ALUMNI GUEST LECTURE ON "HYDROPONICS"

The Department of Agriculture Engineering has conducted an Alumni Guest lecture entitled "HYDROPONICS" on 05.09.2022 (Monday). Nearly 250 students of Agriculture Engineering department, Paavai Engineering College attended the lecture. Resource person of the day our student 2016-2020 Batch, Mr. R. Venkateshan. B.E., Research and Development in Hydroponics, IGO in agri tech Farm, Chennai, flabbergasted the students with the knowledge of automation in hydroponics and various sensors used in monitoringthe unit. He also enlightened the students about the water resources suitable for hydroponics. The students interacted with the subject expertise with their queries and illuminated themselves.