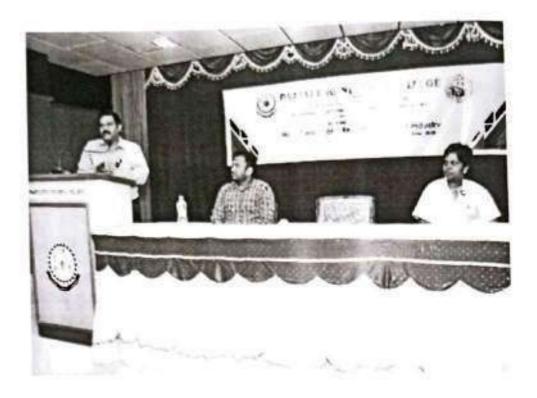

## Organized ALUMNI GUEST LECTURE ON "HYDROPONICS"

The Department of Agriculture Engineering has conducted an Alumni Guest lecture entitled "HYDROPONICS" on 05.09.2022 (Monday). Nearly 250 students of Agriculture Engineering department, Paavai Engineering College attended the lecture. Resource person of the day our student 2016-2020 Batch, Mr. R. Venkateshan. B.E., Research and Development in Hydroponics, IGO in agri tech Farm, Chennai, flabbergasted the students with the knowledge of automation in hydroponics and various sensors used in monitoringthe unit. He also enlightened the students about the water resources suitable for hydroponics. The students interacted with the subject expertise with their queries and illuminated themselves.