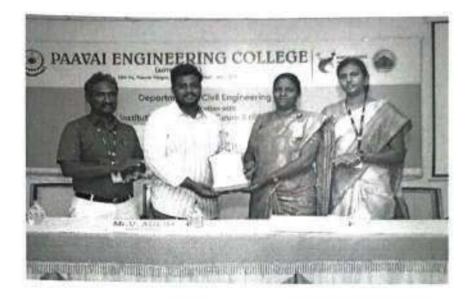

## Organized ALUMNI GUEST LECTURE ON "HYDROPONICS"

The Department of Agriculture Engineering has conducted an Alumni Guest lecture entitled "HYDROPONICS" on 05.09.2022 (Monday). Nearly 250 students of Agriculture Engineering department, Paavai Engineering College attended the lecture. Resource person of the day our student 2016-2020 Batch, Mr. R. Venkateshan. B.E., Research and Development in Hydroponics, IGO in agri tech Farm, Chennai, flabbergasted the students with the knowledge of automation in hydroponics and various sensors used in monitoringthe unit. He also enlightened the students about the water resources suitable for hydroponics. The students interacted with the subject expertise with their queries and illuminated themselves.