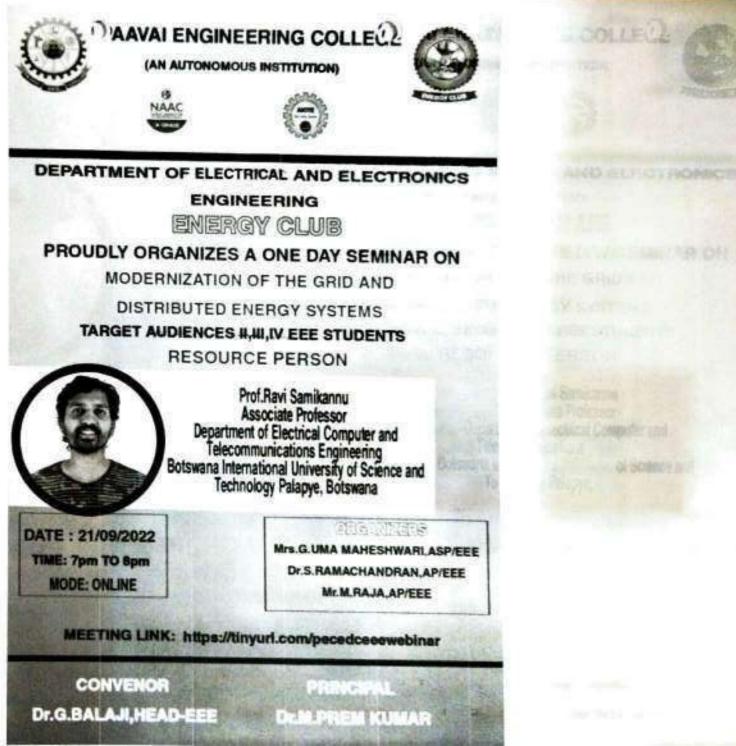

perienced and dedicated towards the upliftment of the student community.

#### OBJECTIVE

In this webinar, explained, reliability, latency, data delivery criticality, and multicast support requirements and also electrical-based smart grid-related conferences, seminars, and workshops to broaden their understanding of the modern smart grid.

#### COURSE CONTENTS

Modernization of the Grid and Distributed Energy Systems ELIGIBILITY

This webinar is mainly for the benefit of students of multi disciplinary backgrounds of UG and Post Graduates, Researchers and faculty members.

#### **RESOURCE PERSON**

Prof. Ravi Samikannu, Associate Professor, Department of Electrical, Computer, and Telecommunications Engineering, Botswana International University of Science and Technology, Palapye, Botswana



#### PAAVAI ENGINEERING COLLEGE, (AUTONOMOUS) DEPARTMENT OF ELECTRICAL AND ELECTRONICS ENGINEERING & ENERGY CLUB In association with A One Day Webinar on Modernization of the Grid and Distributed Energy Systems

「「日本のななななな」

The Department of Electrical and Electronics Engineering in association with Energy Club of Paavai Engineering College (Autonomous) organized a One Day Webinar on Modernization of the Grid and Distributed Energy Systems on 21<sup>st</sup> September 2022. Dr.M.Premkumar, Principal, presided over the function and insisted the importance of Modernization of the Grid and Distributed Energy Systems.

The guest speaker was Prof. Ravi Samikannu, Associate Professor, Department of Electrical, Computer, and Telecommunications Engineering, Botswana International University of