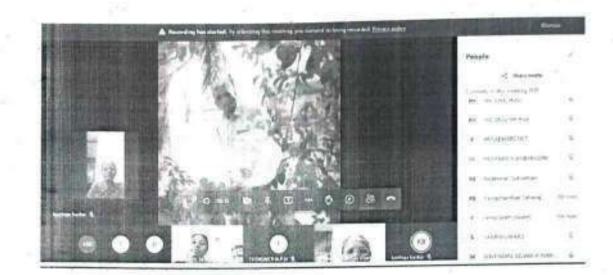

## Organized ALUMNI GUEST LECTURE ON "HYDROPONICS"

The Department of Agriculture Engineering has conducted an Alumni Guest lecture entitled "HYDROPONICS" on 05.09.2022 (Monday). Nearly 250 students of Agriculture Engineering department, Paavai Engineering College attended the lecture. Resource person of the day our student 2016-2020 Batch, Mr. R. Venkateshan. B.E., Research and Development in Hydroponics, IGO in agri tech Farm, Chennai, flabbergasted the students with the knowledge of automation in hydroponics and various sensors used in monitoringthe unit. He also enlightened the students about the water resources suitable for hydroponics. The students interacted with the subject expertise with their queries and illuminated themselves.