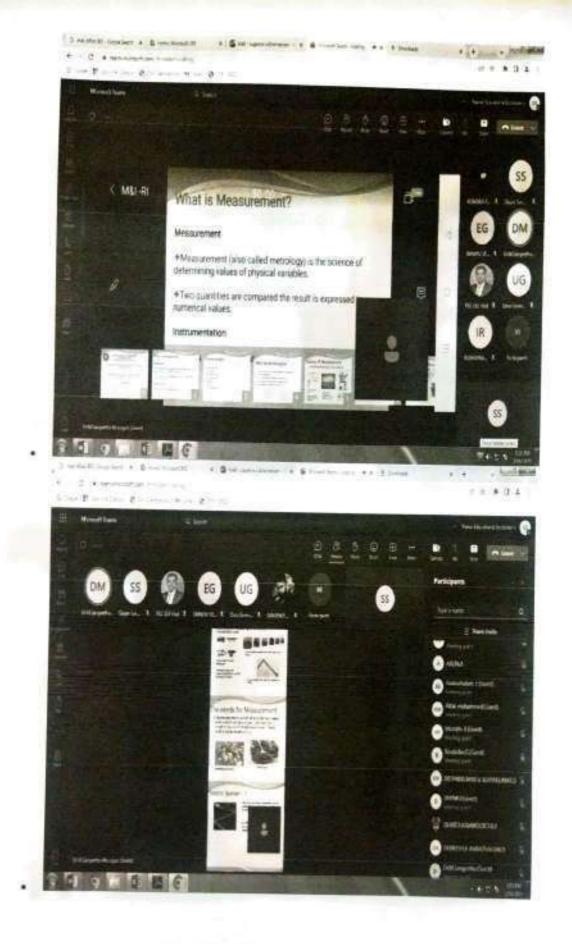

## Organized ALUMNI GUEST LECTURE ON "HYDROPONICS"

The Department of Agriculture Engineering has conducted an Alumni Guest lecture entitled "HYDROPONICS" on 05.09.2022 (Monday). Nearly 250 students of Agriculture Engineering department, Paavai Engineering College attended the lecture. Resource person of the day our student 2016-2020 Batch, Mr. R. Venkateshan. B.E., Research and Development in Hydroponics, IGO in agri tech Farm, Chennai, flabbergasted the students with the knowledge of automation in hydroponics and various sensors used in monitoringthe unit. He also enlightened the students about the water resources suitable for hydroponics. The students interacted with the subject expertise with their queries and illuminated themselves.