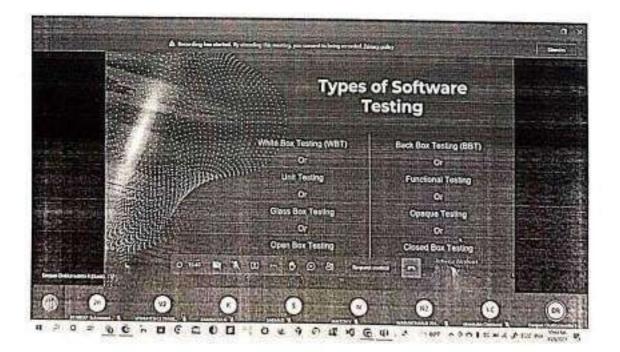

e principles and types of software testing. The welcome address was given by R. Navanidhan III-MCT. Mr.R. Deepan Chakkaravarthi, Software Test Engineer, Tata Consultancy Service, Bangalore was the resource speaker. Naveen V, III-MCT introduced the resource speaker.

In his address, he briefed about the concept of Software Testing like white box testing, black box testing, functional testing. He also pointed out the defect tracking process which is used for various software applications. Around 86 members participated in the online alumni guest lecture. Queries were posted and it was clarified by the resource speaker.

The session ended with a vote of thanks by Subramani R, III-MCT. The event was organized by Dr. D. R. P. Rajarathnam, HOD/MCT and Mr. R. Arunbabu, Assistant Professor, MCT.







PAAVAI ENGINEERING COLLEGE (Autonomous) NHI - 44, Patchall, Namakkal - 637/018

DEPARTMENT OF MECHATRONICS Organizing Two Days Workshop on INDUSTRIAL AUTOMATION USING PLC AND SCADA

Daile: 07.11.2022 to 08.11.2022 (Monday & Tuesday) Time: 9:30 am to 4:30 pm

# RESOURCE PERSON



Mr. P. Jayakumar, Managing Director, IOLOGIX Automation Solutions, Chemai

Patron Dr. M Premkumar Principal Coordinator Mr. R Arunbabu Assistant Professor Department of Mechatronics

**Convenor** Dr. D R P Rajarathnam Professor and Head Department of Mechatronics

### (Autonomous)

# DEPARTMENT OF MECHATRONICS

# TWO DAYS WORKSHOP ON "INDUSTRIAL AUTOMATION USING PLC AND SCADA"

The Department of Mechatronics of Paavai Engineering College organized two days workshop on "Industrial Automation using PLC and SCAD