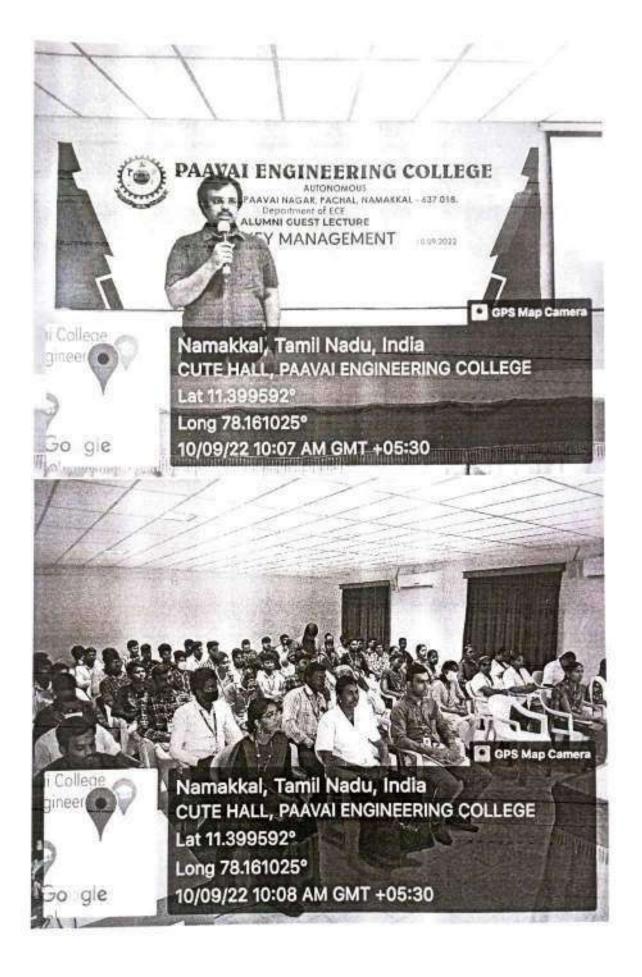

## Organized ALUMNI GUEST LECTURE ON "HYDROPONICS"

The Department of Agriculture Engineering has conducted an Alumni Guest lecture entitled "HYDROPONICS" on 05.09.2022 (Monday). Nearly 250 students of Agriculture Engineering department, Paavai Engineering College attended the lecture. Resource person of the day our student 2016-2020 Batch, Mr. R. Venkateshan. B.E., Research and Development in Hydroponics, IGO in agri tech Farm, Chennai, flabbergasted the students with the knowledge of automation in hydroponics and various sensors used in monitoringthe unit. He also enlightened the students about the water resources suitable for hydroponics. The students interacted with the subject expertise with their queries and illuminated themselves.