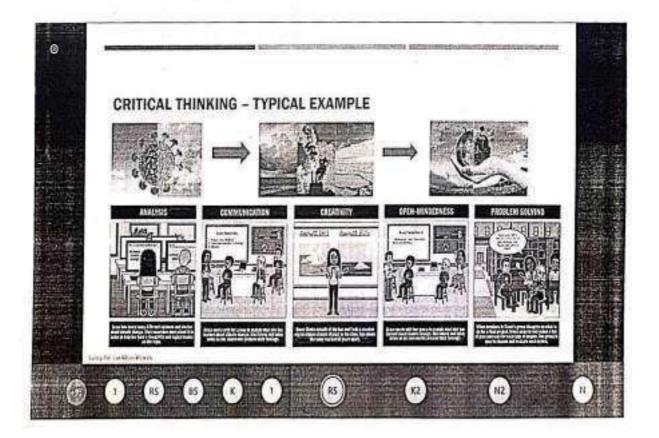

## Organized ALUMNI GUEST LECTURE ON "HYDROPONICS"

The Department of Agriculture Engineering has conducted an Alumni Guest lecture entitled "HYDROPONICS" on 05.09.2022 (Monday). Nearly 250 students of Agriculture Engineering department, Paavai Engineering College attended the lecture. Resource person of the day our student 2016-2020 Batch, Mr. R. Venkateshan. B.E., Research and Development in Hydroponics, IGO in agri tech Farm, Chennai, flabbergasted the students with the knowledge of automation in hydroponics and various sensors used in monitoringthe unit. He also enlightened the students about the water resources suitable for hydroponics. The students interacted with the subject expertise with their queries and illuminated themselves.