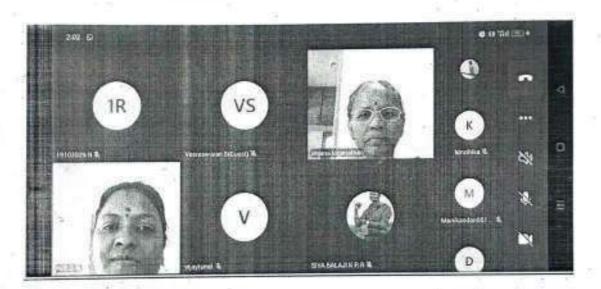

## Organized ALUMNI GUEST LECTURE ON "HYDROPONICS"

The Department of Agriculture Engineering has conducted an Alumni Guest lecture entitled "HYDROPONICS" on 05.09.2022 (Monday). Nearly 250 students of Agriculture Engineering department, Paavai Engineering College attended the lecture. Resource person of the day our student 2016-2020 Batch, Mr. R. Venkateshan. B.E., Research and Development in Hydroponics, IGO in agri tech Farm, Chennai, flabbergasted the students with the knowledge of automation in hydroponics and various sensors used in monitoringthe unit. He also enlightened the students about the water resources suitable for hydroponics. The students interacted with the subject expertise with their queries and illuminated themselves.