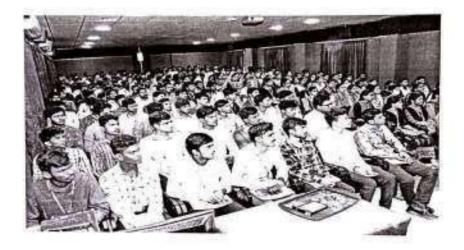

## Organized ALUMNI GUEST LECTURE ON "HYDROPONICS"

The Department of Agriculture Engineering has conducted an Alumni Guest lecture entitled "HYDROPONICS" on 05.09.2022 (Monday). Nearly 250 students of Agriculture Engineering department, Paavai Engineering College attended the lecture. Resource person of the day our student 2016-2020 Batch, Mr. R. Venkateshan. B.E., Research and Development in Hydroponics, IGO in agri tech Farm, Chennai, flabbergasted the students with the knowledge of automation in hydroponics and various sensors used in monitoringthe unit. He also enlightened the students about the water resources suitable for hydroponics. The students interacted with the subject expertise with their queries and illuminated themselves.