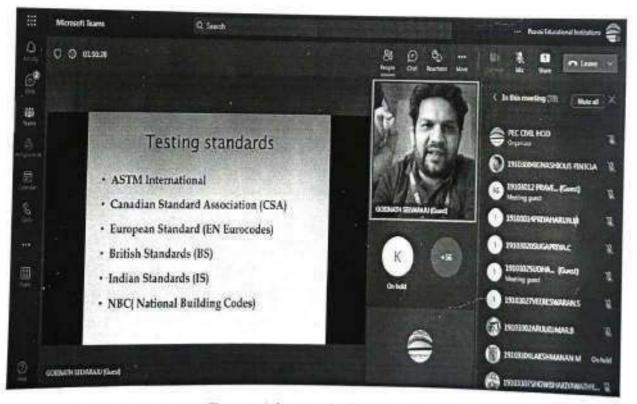

## Organized ALUMNI GUEST LECTURE ON "HYDROPONICS"

The Department of Agriculture Engineering has conducted an Alumni Guest lecture entitled "HYDROPONICS" on 05.09.2022 (Monday). Nearly 250 students of Agriculture Engineering department, Paavai Engineering College attended the lecture. Resource person of the day our student 2016-2020 Batch, Mr. R. Venkateshan. B.E., Research and Development in Hydroponics, IGO in agri tech Farm, Chennai, flabbergasted the students with the knowledge of automation in hydroponics and various sensors used in monitoringthe unit. He also enlightened the students about the water resources suitable for hydroponics. The students interacted with the subject expertise with their queries and illuminated themselves.