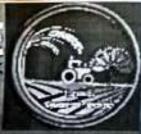

## Organized ALUMNI GUEST LECTURE ON "HYDROPONICS"

The Department of Agriculture Engineering has conducted an Alumni Guest lecture entitled "HYDROPONICS" on 05.09.2022 (Monday). Nearly 250 students of Agriculture Engineering department, Paavai Engineering College attended the lecture. Resource person of the day our student 2016-2020 Batch, Mr. R. Venkateshan. B.E., Research and Development in Hydroponics, IGO in agri tech Farm, Chennai, flabbergasted the students with the knowledge of automation in hydroponics and various sensors used in monitoringthe unit. He also enlightened the students about the water resources suitable for hydroponics. The students interacted with the subject expertise with their queries and illuminated themselves.