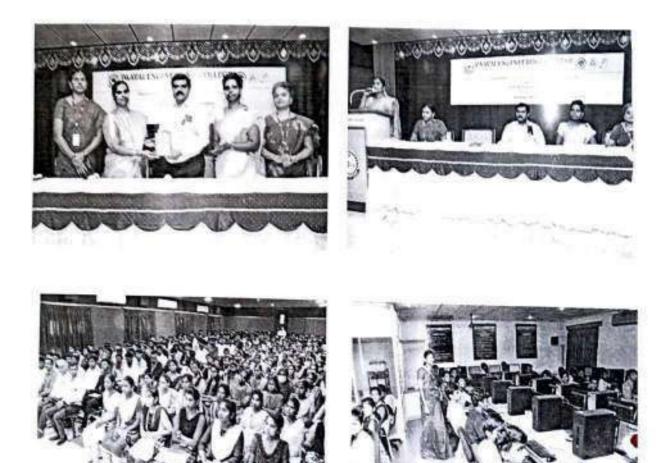

## Organized ALUMNI GUEST LECTURE ON "HYDROPONICS"

The Department of Agriculture Engineering has conducted an Alumni Guest lecture entitled "HYDROPONICS" on 05.09.2022 (Monday). Nearly 250 students of Agriculture Engineering department, Paavai Engineering College attended the lecture. Resource person of the day our student 2016-2020 Batch, Mr. R. Venkateshan. B.E., Research and Development in Hydroponics, IGO in agri tech Farm, Chennai, flabbergasted the students with the knowledge of automation in hydroponics and various sensors used in monitoringthe unit. He also enlightened the students about the water resources suitable for hydroponics. The students interacted with the subject expertise with their queries and illuminated themselves.