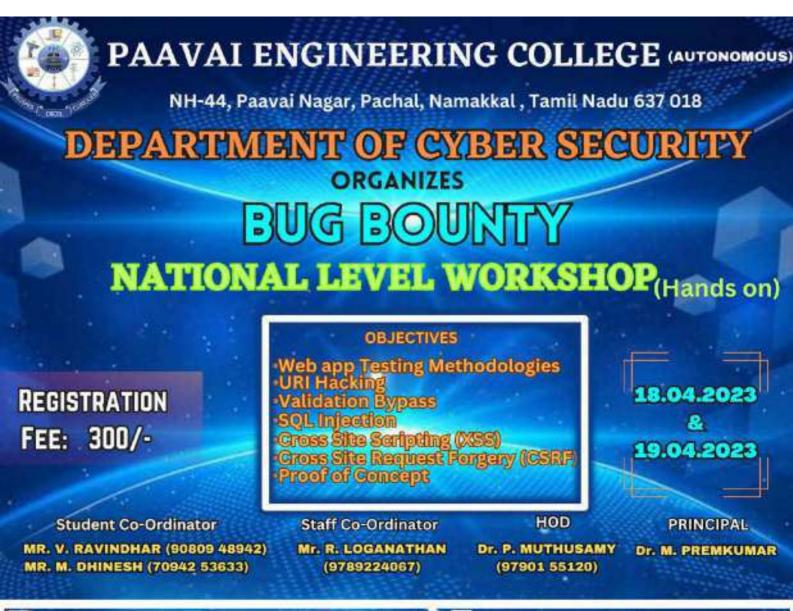

|
| 98  | VARADHARAJAN.M          | 11/111 | Varelhavian. M.    |
| 99  | VASANTHKUMAR M          | 11/111 | No Starton Kurr! - |
| 100 | VASANTHRAJ V            | 11/111 | V-hag.v            |

N. A 72 9/5/23 Faculty Co. Ordinator (5)

Mun 33



# PAAVAI ENGINEERING COLLEGE (AUTONOMOUS)

NH-44, Paavai Nagar, Pachal, Namakkal 637 018

# **DEPARTMENT OF CYBER SECURITY & MCA**

In Association With Paavai Multicore Association

> Organizes a GUEST LECTURE

The Next Generation Workforce for Information Technology

GUEST SPEAKER : Mr.T.PRABAKARAN Regional Manager, LIVEWIRE Chennai.

DATE: 14.02.2023 TIME:10.00AM-01.00PM

**VENUE: KALAM CHAMBER** 

STUDENT CO-ORDINATOR FACULTY CO-ORDINATER

HOD

PRINCIPAL

R.KAPIL SURIYA -III/Cyber Security

Mrs.J.VELUMANI

Dr.P.MUTHUSAMY

Dr.M.PREMKUMAR



🕇 cybersecpec@gmail.com 😏 @CyberPecpaaval 🙆 paavaicyberpec

berpec 📓 https

https://surveyheart.com/form/64300900d4d83b07c4ff24ef



# **DEPARTMENT OF CYBER SECURITY**

## In Association with

Institution's Innovation Council (IIC - PEC) and EDC

The Institution of Engineers (India) ORGANIZES

**A NATIONAL LEVEL SEMINAR** 

ON

HOW TO PLAN FOR START-UP AND LEGAL& ETHICAL STEPS



Mr.Akash Venkatesan Founder and CEO Tutelr Infosec Pvt. Ltd. DATE : 23.03.2023 & 24.03.2023

TIME : 10.00AM - 04.00PM

VENUE : Cute Hall





NH-44, PAAVAI NAGAR, PACHAL, NAMAKKAL 637018

### DEPARTMENT OF CYBER SECURITY & MCA

# ROLES OF MACHINE LEARNING IN CYBER SECURITY

IN ASSOCIATION WITH

PAAVAI MULTICORE ASSOCIATION

# **GUEST SPEAKER: Dr. S. V. Kogilavani**

PROFESSOR, KONGU ENGINEERING COLLEGE, ERODE.