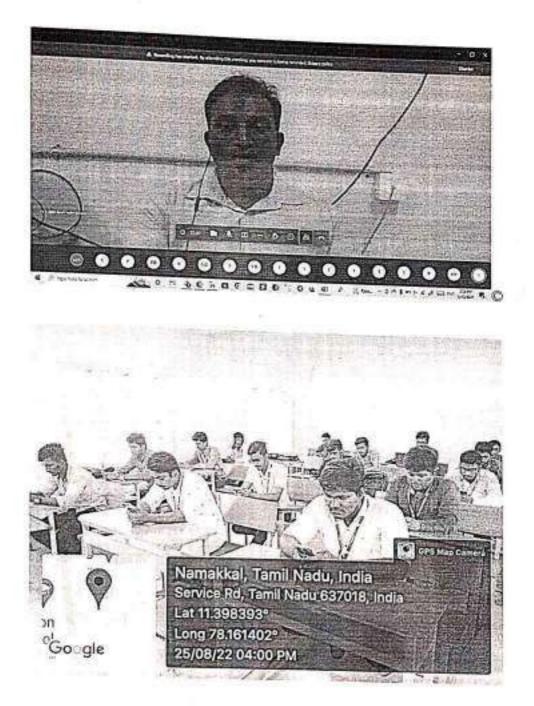

## Organized ALUMNI GUEST LECTURE ON "HYDROPONICS"

The Department of Agriculture Engineering has conducted an Alumni Guest lecture entitled "HYDROPONICS" on 05.09.2022 (Monday). Nearly 250 students of Agriculture Engineering department, Paavai Engineering College attended the lecture. Resource person of the day our student 2016-2020 Batch, Mr. R. Venkateshan. B.E., Research and Development in Hydroponics, IGO in agri tech Farm, Chennai, flabbergasted the students with the knowledge of automation in hydroponics and various sensors used in monitoringthe unit. He also enlightened the students about the water resources suitable for hydroponics. The students interacted with the subject expertise with their queries and illuminated themselves.