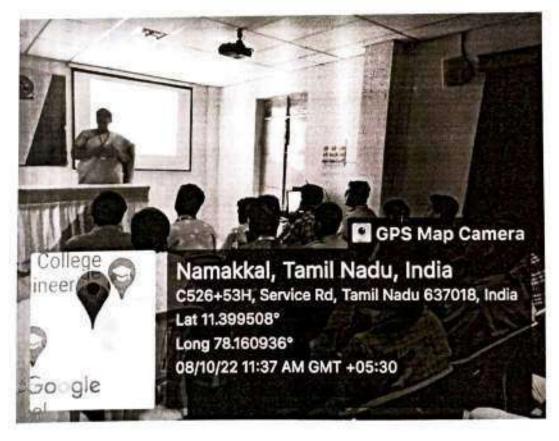

## Organized ALUMNI GUEST LECTURE ON "HYDROPONICS"

The Department of Agriculture Engineering has conducted an Alumni Guest lecture entitled "HYDROPONICS" on 05.09.2022 (Monday). Nearly 250 students of Agriculture Engineering department, Paavai Engineering College attended the lecture. Resource person of the day our student 2016-2020 Batch, Mr. R. Venkateshan. B.E., Research and Development in Hydroponics, IGO in agri tech Farm, Chennai, flabbergasted the students with the knowledge of automation in hydroponics and various sensors used in monitoringthe unit. He also enlightened the students about the water resources suitable for hydroponics. The students interacted with the subject expertise with their queries and illuminated themselves.