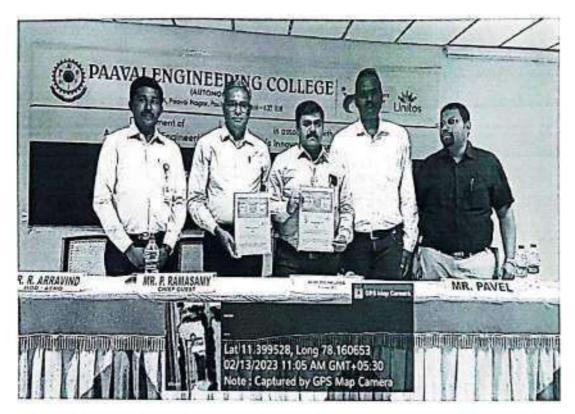

| sasiganesanpgi@paavai.edu.in               | Attendee  |



Tamilnadu.

Date: 13.02.2023 Time: 10.00 A.M. To 1.00 P.M.

Dr.M.Premkumar, **IIC-PEC President** 

Dr.R Mohana Priya **IIC Convenor** 

Dr.Sundaramoorthy, IIC-PEC EDC coordinator

ALL ARE WELCOME

Dr.R.Arravind, HoD/Aero

Mr.D.Raj Kumar **Dept IIC Coordinator** 

**CS** CamScanner

Venue: Cute Hall



INNOVATION COUNCE

DISTITUTIONS

PACHAL, NAMAKKAL-637018.

#### PAAVAI ENGINEERING COLLEGE (AUTONOMOUS) DEPARTMENT OF AERONAUTICAL ENGINEERING Guest Lecture on "INNOVATIONS IN APPLICATIONS OF DRONE TECHNOLOGY" AND MOU SIGNING CEREMONY"



Guest Lecture- Innovations in Applications of Drone Technology and MOU SIGNING CEREMONY, on 13.02.2023 at CUTE Hall

Guest Lecture on "Innovations in Applications of Drone Technology" and MOU SIGNING CEREMONY with Unitos Aero Drone Solutions was organized by the Department of Aeronautical Engineering on 13.02.2023. Dr.M.Premkumar, Principal Paavai Engineering College delivered the presidential address about the importance of skill development and opportunities available for entrepreneurship, startups in the field of drones. A MOU was signed between Paavai Engineering College and Unitos Aero Drone Solutions a registered company having its office at Salem-636007, Tamil Nadu, India who are engaged in the Drone Design Fabrication, Service and R&D works in Drones, Surveying and Mining of coal