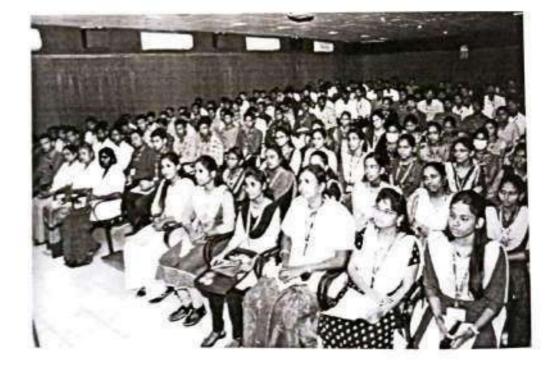

## Organized ALUMNI GUEST LECTURE ON "HYDROPONICS"

The Department of Agriculture Engineering has conducted an Alumni Guest lecture entitled "HYDROPONICS" on 05.09.2022 (Monday). Nearly 250 students of Agriculture Engineering department, Paavai Engineering College attended the lecture. Resource person of the day our student 2016-2020 Batch, Mr. R. Venkateshan. B.E., Research and Development in Hydroponics, IGO in agri tech Farm, Chennai, flabbergasted the students with the knowledge of automation in hydroponics and various sensors used in monitoringthe unit. He also enlightened the students about the water resources suitable for hydroponics. The students interacted with the subject expertise with their queries and illuminated themselves.