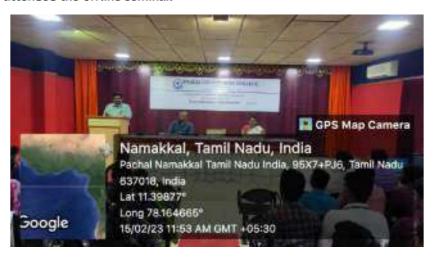

## Organized ALUMNI GUEST LECTURE ON "HYDROPONICS"

The Department of Agriculture Engineering has conducted an Alumni Guest lecture entitled "HYDROPONICS" on 05.09.2022 (Monday). Nearly 250 students of Agriculture Engineering department, Paavai Engineering College attended the lecture. Resource person of the day our student 2016-2020 Batch, Mr. R. Venkateshan. B.E., Research and Development in Hydroponics, IGO in agri tech Farm, Chennai, flabbergasted the students with the knowledge of automation in hydroponics and various sensors used in monitoringthe unit. He also enlightened the students about the water resources suitable for hydroponics. The students interacted with the subject expertise with their queries and illuminated themselves.