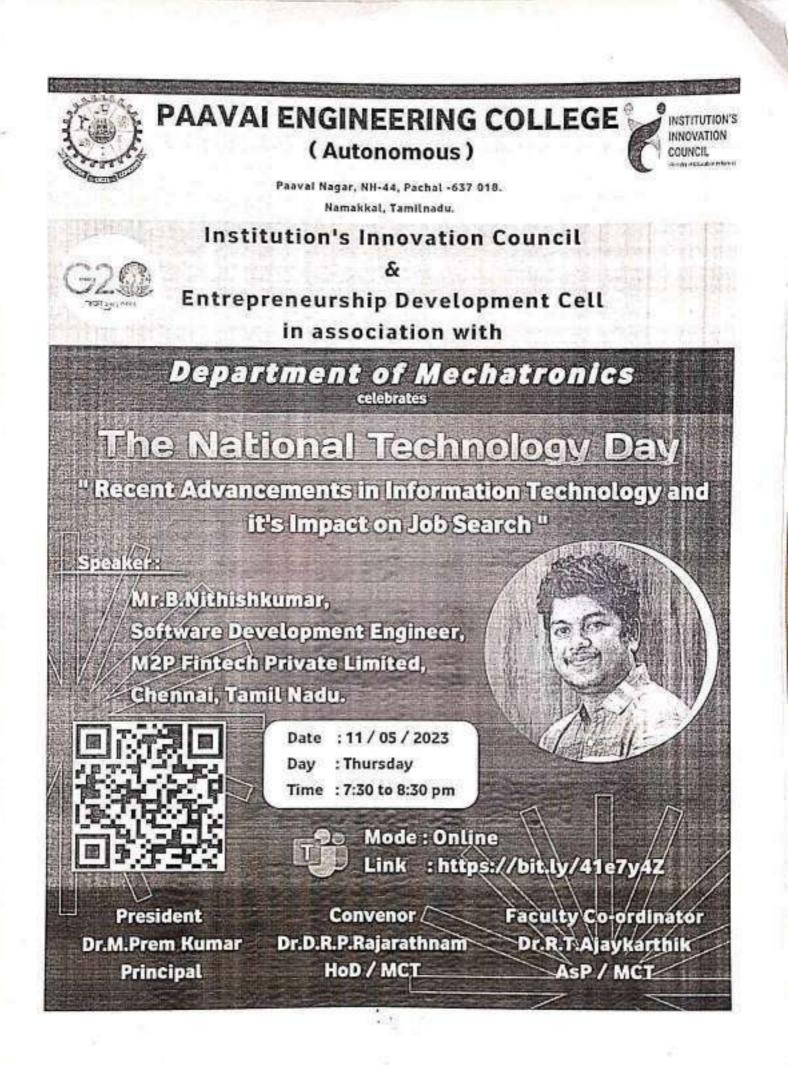

.C             | Р |
| 49. | 20202052 | SOWMEYA.B           | Р |
| 50. | 20202053 | SOWMIYA.K           | Р |
| 51. | 20202054 | SRIRAM.K            | Р |
| 52. | 20202055 | SUDHAN.B            | Р |
| 53. | 20202057 | VASEEKARAN.M        | Р |
| 54. | 20202058 | VIGNESH KUMAR.R     | Р |
| 55. | 20202059 | VIJAYA RAGHAVAN.S.P | Р |
| 56. | 20202060 | VIKRAM RAJA.S       | Р |
| 57. | 20202061 | VIKRAM.M            | Р |
| 58. | 20202062 | VIMAL KUMAR.K       | Р |
| 59. | 20202301 | GOPINATH.N          | Р |
| 60. | 20202303 | SNEHA. R            | Р |
| 61. | 20202304 | SUDHAN.R.J          | Р |
| 62. | 20202305 | THARANI. B          | Р |
| 63. | 20202306 | VIDYAWATHI. S       | Р |
| 64. | 20202307 | VINOTHINI. K        | Р |
| -   |          |                     |   |

3

HOD / IT



#### DEPARTMENT OF MECHATRONICS

#### ONLINE GUEST LECTURE - RECENT ADVANCEMENTS IN INFORMATION TECHNOLOGY AND ITS IMPACT ON JOB SEARCH

The Department of Mechatronics in association with the Institution's Innovation Council and Entrepreneurship Development Cell organised an online guest lecture titled "Recent Advancements in Information Technology and its Impact on Job Search" on 11.05.2023. It was aimed at disseminating knowledge to students about the basic details of skills required for IT job and about the problems faced. Welcome address was given by R. Navanidhan, III-MCT. Mrs.B. Nithish Kumar, Software Development Engineer, M2P Fintech PVT LTD, Chennai was the resource speaker. Naveen V of III-MCT introduced the resource speaker.

In his address, He briefed about the need of skills