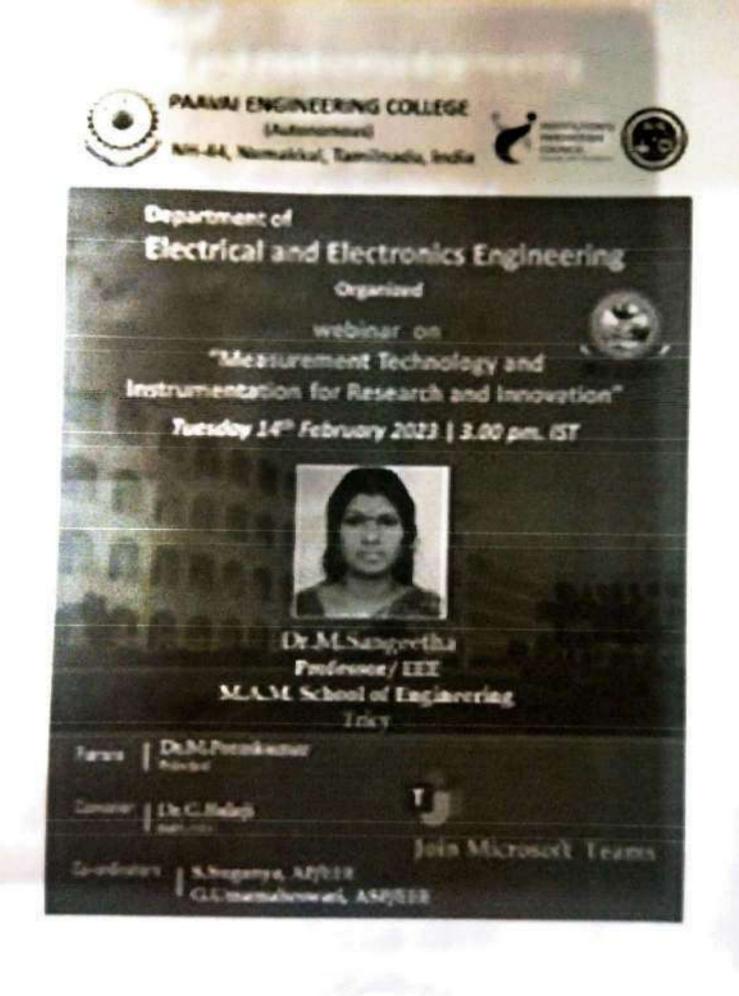

## Organized ALUMNI GUEST LECTURE ON "HYDROPONICS"

The Department of Agriculture Engineering has conducted an Alumni Guest lecture entitled "HYDROPONICS" on 05.09.2022 (Monday). Nearly 250 students of Agriculture Engineering department, Paavai Engineering College attended the lecture. Resource person of the day our student 2016-2020 Batch, Mr. R. Venkateshan. B.E., Research and Development in Hydroponics, IGO in agri tech Farm, Chennai, flabbergasted the students with the knowledge of automation in hydroponics and various sensors used in monitoringthe unit. He also enlightened the students about the water resources suitable for hydroponics. The students interacted with the subject expertise with their queries and illuminated themselves.