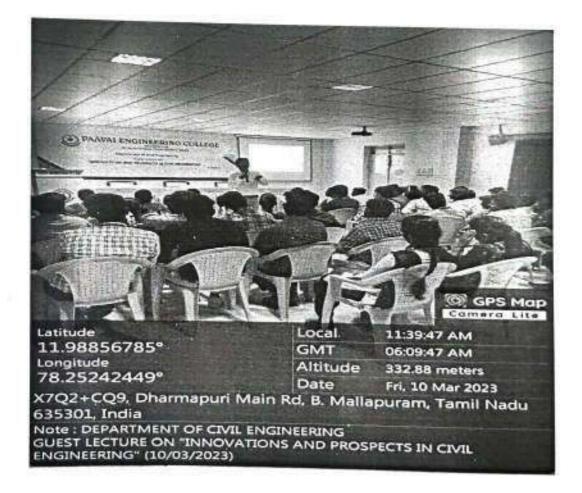

## Organized ALUMNI GUEST LECTURE ON "HYDROPONICS"

The Department of Agriculture Engineering has conducted an Alumni Guest lecture entitled "HYDROPONICS" on 05.09.2022 (Monday). Nearly 250 students of Agriculture Engineering department, Paavai Engineering College attended the lecture. Resource person of the day our student 2016-2020 Batch, Mr. R. Venkateshan. B.E., Research and Development in Hydroponics, IGO in agri tech Farm, Chennai, flabbergasted the students with the knowledge of automation in hydroponics and various sensors used in monitoringthe unit. He also enlightened the students about the water resources suitable for hydroponics. The students interacted with the subject expertise with their queries and illuminated themselves.