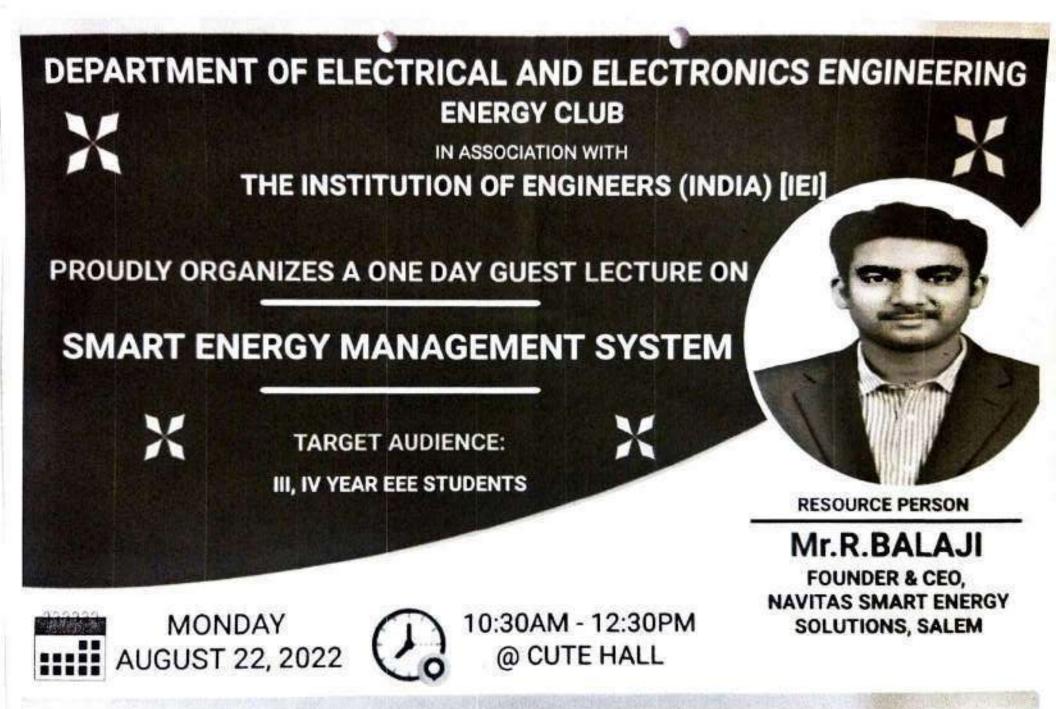

wer System Simulation lab with state-of-the-art technology. The faculty members are well experienced and dedicated towards the upliftment of the student community. In this workshop, explained about the by initiated his lecture with the basics of energy management system. Then an overview of the evaluating an existing energy management system, specifying and selecting a new energy management system about the commissioning of new energy management systems

#### COURSE CONTENTS

 Needs and importance of Smart Energy Management System

#### ELIGIBILTY

This guest lecturer is mainly for the benefit of students of multi disciplinary backgrounds of UG and Post Graduates, Researchers and faculty members.

#### **RESOURCE PERSON**

Mr.R.BALAJI FOUNDER & CEO, NAVITAS SMART ENERGY SOLUTIONS, SALEM.







#### PAAVAI ENGINEERING COLLEGE, (AUTONOMOUS) DEPARTMENT OF ELECTRICAL AND ELECTRONICS ENGINEERING & ENERGY CLUB IN ASSOCIATION WITH

## THE INSTITUTION OF ENGINEERS (INDIA) [IEI] A ONE DAY GUEST LECTURE ON "SMART ENERGY MANAGEMENT SYSTEM"

The Department of Electrical and Electronics Engineering & Energy Club of Paavai Engineering College (Autonomous) in association with The Institution of Engineers (India) [IEI] organized a one-day guest lecture on "Smart Energy Management System" on 22<sup>nd</sup> August 2022 at Cute Hall. Dr.M.Premkumar, Principal, presided over the function and insisted the importance of energy management to the students.

Mr.R.Balaji, Founder & CEO, Navitas Smart Energy Solutions, Salem was the guest speaker. He initiated his lecture with the basics of energy