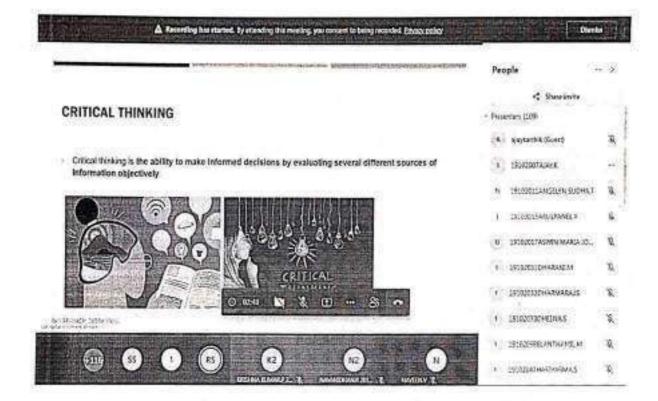

## Organized ALUMNI GUEST LECTURE ON "HYDROPONICS"

The Department of Agriculture Engineering has conducted an Alumni Guest lecture entitled "HYDROPONICS" on 05.09.2022 (Monday). Nearly 250 students of Agriculture Engineering department, Paavai Engineering College attended the lecture. Resource person of the day our student 2016-2020 Batch, Mr. R. Venkateshan. B.E., Research and Development in Hydroponics, IGO in agri tech Farm, Chennai, flabbergasted the students with the knowledge of automation in hydroponics and various sensors used in monitoringthe unit. He also enlightened the students about the water resources suitable for hydroponics. The students interacted with the subject expertise with their queries and illuminated themselves.