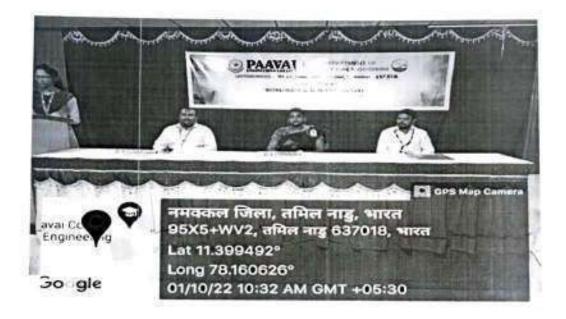

## Organized ALUMNI GUEST LECTURE ON "HYDROPONICS"

The Department of Agriculture Engineering has conducted an Alumni Guest lecture entitled "HYDROPONICS" on 05.09.2022 (Monday). Nearly 250 students of Agriculture Engineering department, Paavai Engineering College attended the lecture. Resource person of the day our student 2016-2020 Batch, Mr. R. Venkateshan. B.E., Research and Development in Hydroponics, IGO in agri tech Farm, Chennai, flabbergasted the students with the knowledge of automation in hydroponics and various sensors used in monitoringthe unit. He also enlightened the students about the water resources suitable for hydroponics. The students interacted with the subject expertise with their queries and illuminated themselves.