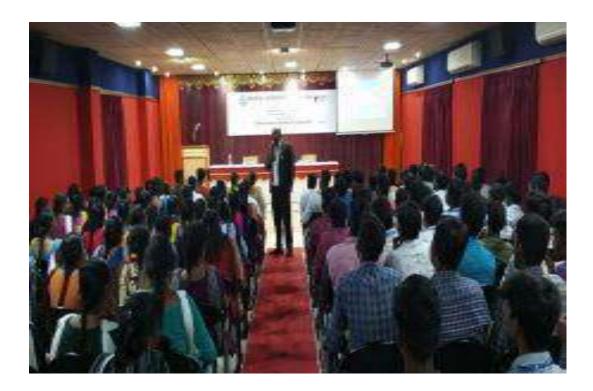

## Organized ALUMNI GUEST LECTURE ON "HYDROPONICS"

The Department of Agriculture Engineering has conducted an Alumni Guest lecture entitled "HYDROPONICS" on 05.09.2022 (Monday). Nearly 250 students of Agriculture Engineering department, Paavai Engineering College attended the lecture. Resource person of the day our student 2016-2020 Batch, Mr. R. Venkateshan. B.E., Research and Development in Hydroponics, IGO in agri tech Farm, Chennai, flabbergasted the students with the knowledge of automation in hydroponics and various sensors used in monitoringthe unit. He also enlightened the students about the water resources suitable for hydroponics. The students interacted with the subject expertise with their queries and illuminated themselves.