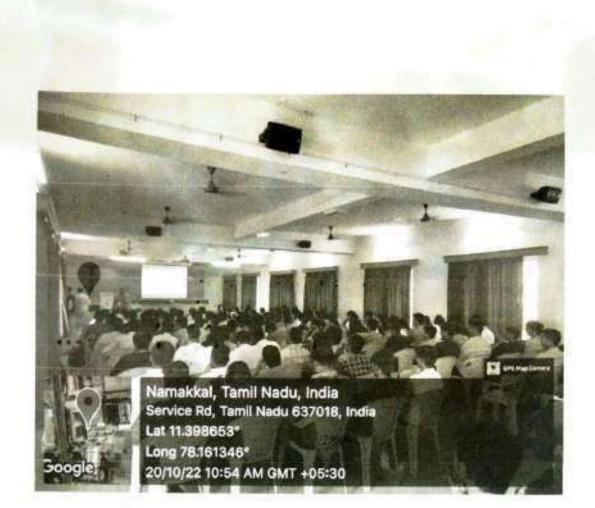

## Organized ALUMNI GUEST LECTURE ON "HYDROPONICS"

The Department of Agriculture Engineering has conducted an Alumni Guest lecture entitled "HYDROPONICS" on 05.09.2022 (Monday). Nearly 250 students of Agriculture Engineering department, Paavai Engineering College attended the lecture. Resource person of the day our student 2016-2020 Batch, Mr. R. Venkateshan. B.E., Research and Development in Hydroponics, IGO in agri tech Farm, Chennai, flabbergasted the students with the knowledge of automation in hydroponics and various sensors used in monitoringthe unit. He also enlightened the students about the water resources suitable for hydroponics. The students interacted with the subject expertise with their queries and illuminated themselves.