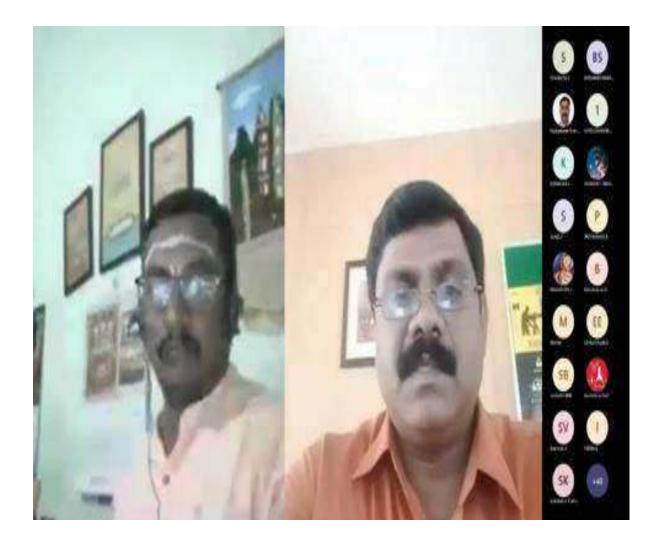

## Organized ALUMNI GUEST LECTURE ON "HYDROPONICS"

The Department of Agriculture Engineering has conducted an Alumni Guest lecture entitled "HYDROPONICS" on 05.09.2022 (Monday). Nearly 250 students of Agriculture Engineering department, Paavai Engineering College attended the lecture. Resource person of the day our student 2016-2020 Batch, Mr. R. Venkateshan. B.E., Research and Development in Hydroponics, IGO in agri tech Farm, Chennai, flabbergasted the students with the knowledge of automation in hydroponics and various sensors used in monitoringthe unit. He also enlightened the students about the water resources suitable for hydroponics. The students interacted with the subject expertise with their queries and illuminated themselves.