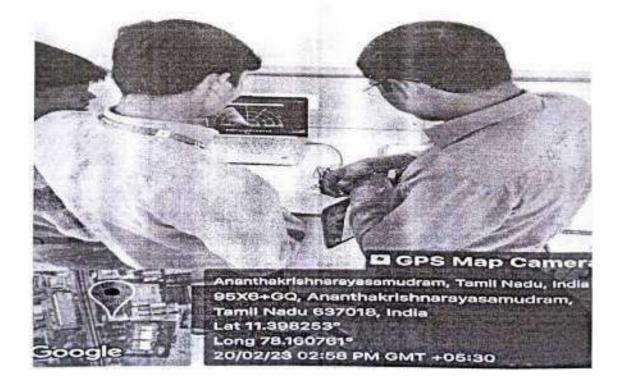

focusing industry defined problems or user defined problems and provide an opportunity for the students to demonstrate their learning experience. In this event, the practical difficulties in the ideas of the students were identified and they were given knowledge about the failures that may arise when they are implemented for real-time applications. The students exhibited projects covering different areas of electronics.

Around 26 batches of students from third and second year ECE participated in the Project Expo event. The session ended with a Vote of Thanks by P.Naveen II-ECE. The event was organized by Convenor Dr.M.Sudha Prof/Head of the Department/ECE. Dr.R.Mohana Priya, Associate Professor/ECE, Mr.S.Vijaykumar Associate Professor/ECE and Mr.S.Sathish Assistant Professor/ECE.













(Autonomous)

### DEPARTMENT OF ELECTRONICS AND COMMUNICATION ENGINEERING

in association with

### THE INSTITUTION OF ELECTRONICS AND TELECOMUNICATION ENGINEERS

### INVITATION

The Management, Director Administration, Director Admissions, Principal, Deans, CoE, HoDs, Faculty members and Students

cordially invite you for an online

**Guest Lecture** 

on

### "CMOS in VLSI Design"

by

Dr.K.Nirmaladevi Associate Professor Saveetha Engineering College, Chennai

Date : 17<sup>th</sup> February 2023. Time : 11.30 a.m. - 1.00 p.m. Mode : Online -Microsoft Teams. Link : https://msteams.link/2FCD



### PAAVAI ENGINEERING COLLEGE (AUTONOMOUS)



NH-44, PAAVAI NAGAR, PACHAL, NAMAKKAL, TAMIL NADU

#### DEPARTMENT OF ELECTRONICS AND COMMUNICATION ENGINEERING IN ASSOCIATION WITH

### THE INS