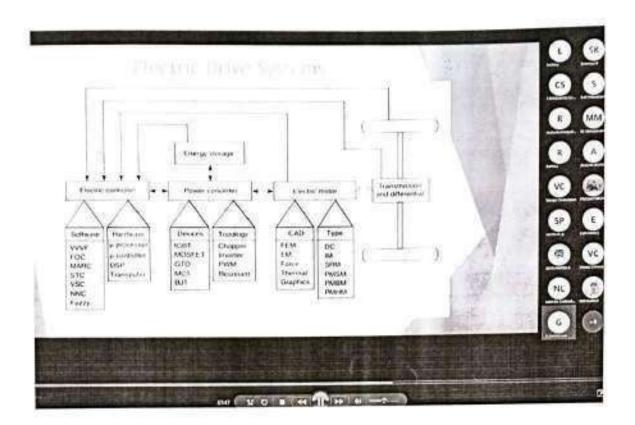

sducer and control equipment. They also discussed the topics of Battery management system. They also explained about the advantages of E-Vehicle in future. The students were able to acquaint themselves with the various devices used in E-Vehicle Design and they also engaged with the students with test Drive in their E-cars. Around 200 members participated in the Guest Lecture. Queries were clarified by the resource speaker.

The session ended with a Vote of Thanks by Ms.Jayasurya K, II Year, ECE. Mr.S.Satheesh kumar Assistant Professor, ECE arranged boarding for the Guests. Mrs.C.Vanaja Associate Professor, ECE and Mr.S.Loganathan, Assistant Professor, ECE, organised the event. Dr. S.Vijayakumar Professor ECE, Mrs.E. Sangeetha Associate Professor, Mr.G.Nandhakumar Coordinate the Students.









#### PAAVAI ENGINEERING COLLEGE(Autonomous) NH - 44, Pachal, Namakkal -637018.

DEPARTMENT OF ELECTRONICS AND COMMUNICATION ENGINEERING

in association with

The Institution of Electronics and Telecommunication Engineers, Erode Centre.

#### Guest lecture on

"E - VEHICLE DESIGN FOR ELECTRONICS"

Attandance Sheet

| Sno                      | Register<br>Number           | Name of the Student