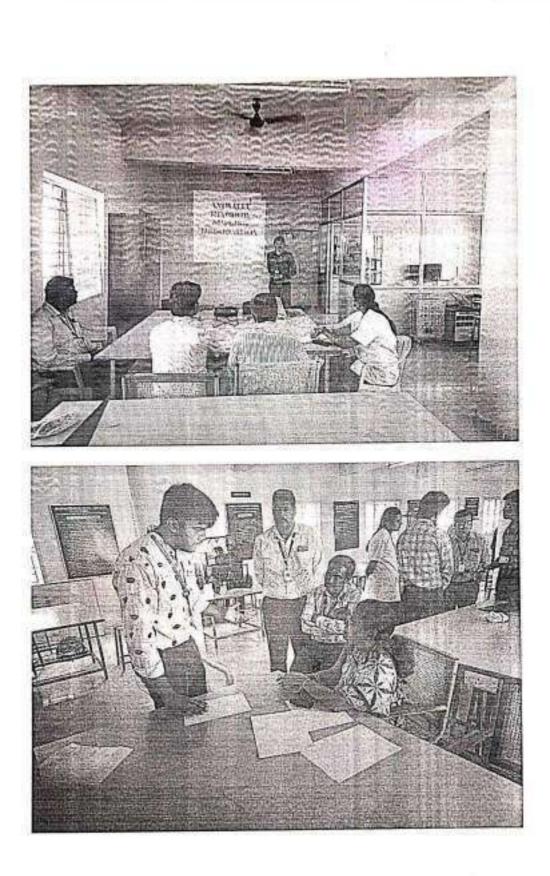

## Organized ALUMNI GUEST LECTURE ON "HYDROPONICS"

The Department of Agriculture Engineering has conducted an Alumni Guest lecture entitled "HYDROPONICS" on 05.09.2022 (Monday). Nearly 250 students of Agriculture Engineering department, Paavai Engineering College attended the lecture. Resource person of the day our student 2016-2020 Batch, Mr. R. Venkateshan. B.E., Research and Development in Hydroponics, IGO in agri tech Farm, Chennai, flabbergasted the students with the knowledge of automation in hydroponics and various sensors used in monitoringthe unit. He also enlightened the students about the water resources suitable for hydroponics. The students interacted with the subject expertise with their queries and illuminated themselves.