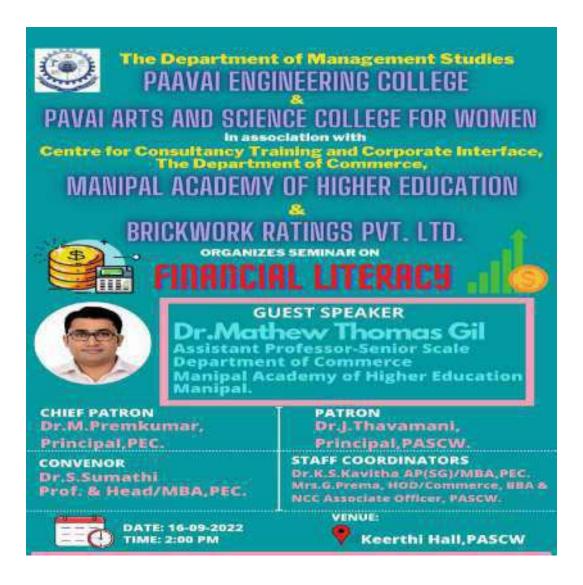

## Organized ALUMNI GUEST LECTURE ON "HYDROPONICS"

The Department of Agriculture Engineering has conducted an Alumni Guest lecture entitled "HYDROPONICS" on 05.09.2022 (Monday). Nearly 250 students of Agriculture Engineering department, Paavai Engineering College attended the lecture. Resource person of the day our student 2016-2020 Batch, Mr. R. Venkateshan. B.E., Research and Development in Hydroponics, IGO in agri tech Farm, Chennai, flabbergasted the students with the knowledge of automation in hydroponics and various sensors used in monitoringthe unit. He also enlightened the students about the water resources suitable for hydroponics. The students interacted with the subject expertise with their queries and illuminated themselves.