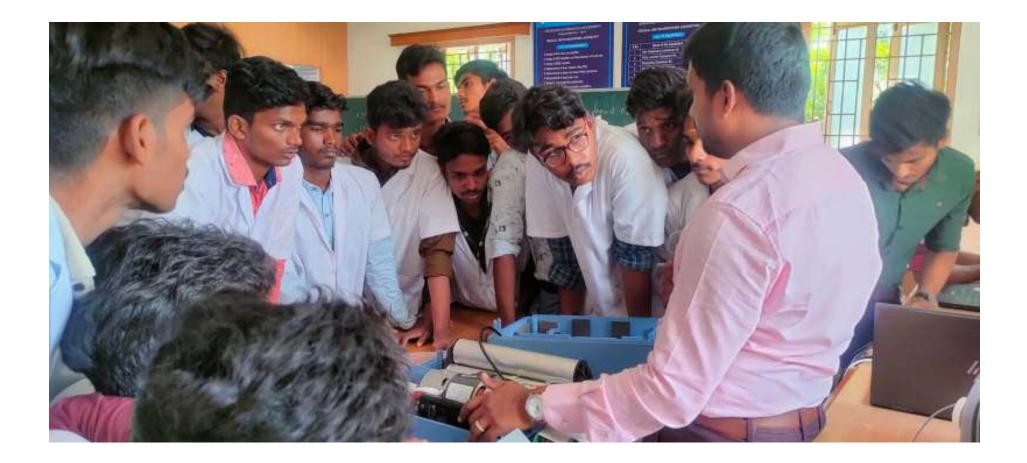

## Organized ALUMNI GUEST LECTURE ON "HYDROPONICS"

The Department of Agriculture Engineering has conducted an Alumni Guest lecture entitled "HYDROPONICS" on 05.09.2022 (Monday). Nearly 250 students of Agriculture Engineering department, Paavai Engineering College attended the lecture. Resource person of the day our student 2016-2020 Batch, Mr. R. Venkateshan. B.E., Research and Development in Hydroponics, IGO in agri tech Farm, Chennai, flabbergasted the students with the knowledge of automation in hydroponics and various sensors used in monitoringthe unit. He also enlightened the students about the water resources suitable for hydroponics. The students interacted with the subject expertise with their queries and illuminated themselves.