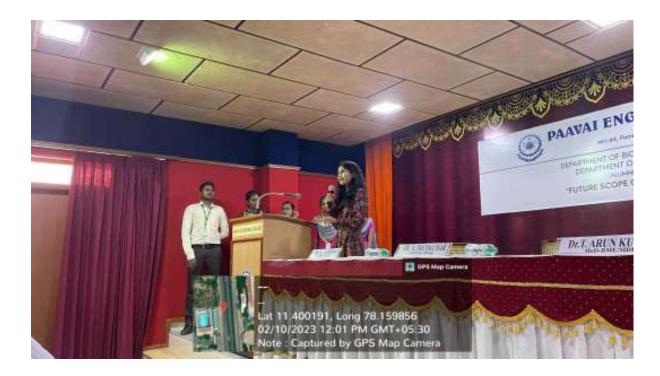

## Organized ALUMNI GUEST LECTURE ON "HYDROPONICS"

The Department of Agriculture Engineering has conducted an Alumni Guest lecture entitled "HYDROPONICS" on 05.09.2022 (Monday). Nearly 250 students of Agriculture Engineering department, Paavai Engineering College attended the lecture. Resource person of the day our student 2016-2020 Batch, Mr. R. Venkateshan. B.E., Research and Development in Hydroponics, IGO in agri tech Farm, Chennai, flabbergasted the students with the knowledge of automation in hydroponics and various sensors used in monitoringthe unit. He also enlightened the students about the water resources suitable for hydroponics. The students interacted with the subject expertise with their queries and illuminated themselves.