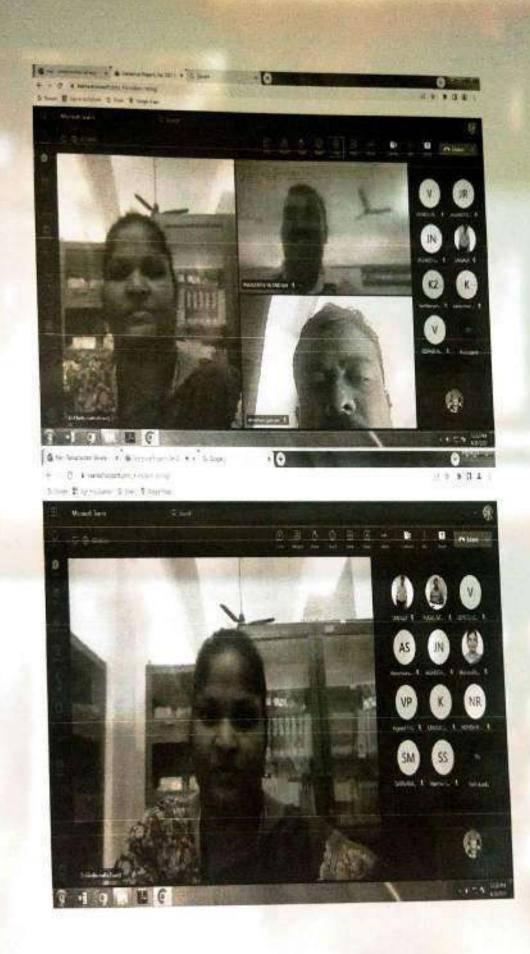

## Organized ALUMNI GUEST LECTURE ON "HYDROPONICS"

The Department of Agriculture Engineering has conducted an Alumni Guest lecture entitled "HYDROPONICS" on 05.09.2022 (Monday). Nearly 250 students of Agriculture Engineering department, Paavai Engineering College attended the lecture. Resource person of the day our student 2016-2020 Batch, Mr. R. Venkateshan. B.E., Research and Development in Hydroponics, IGO in agri tech Farm, Chennai, flabbergasted the students with the knowledge of automation in hydroponics and various sensors used in monitoringthe unit. He also enlightened the students about the water resources suitable for hydroponics. The students interacted with the subject expertise with their queries and illuminated themselves.

# Hydroponics

Date : 05.09.2022 - Monday

Venue : Online

Session Timing: 11.00 am to 12.00 pm

Link: http://shorturl.at/isV14

M.Bhuvaneshwari Alumni Coordinator Mrs.P.Renukadevi AAC - Coordinator Dr.A.Vivekanandhini HOD - Agri Dr.M.Premkumar Principal