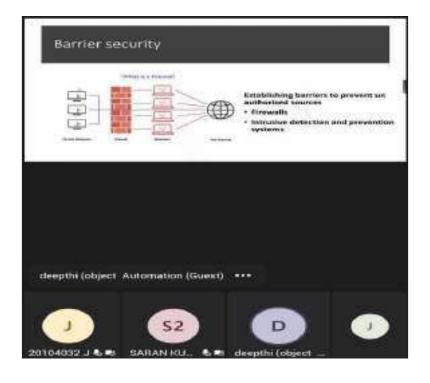

## Organized ALUMNI GUEST LECTURE ON "HYDROPONICS"

The Department of Agriculture Engineering has conducted an Alumni Guest lecture entitled "HYDROPONICS" on 05.09.2022 (Monday). Nearly 250 students of Agriculture Engineering department, Paavai Engineering College attended the lecture. Resource person of the day our student 2016-2020 Batch, Mr. R. Venkateshan. B.E., Research and Development in Hydroponics, IGO in agri tech Farm, Chennai, flabbergasted the students with the knowledge of automation in hydroponics and various sensors used in monitoringthe unit. He also enlightened the students about the water resources suitable for hydroponics. The students interacted with the subject expertise with their queries and illuminated themselves.