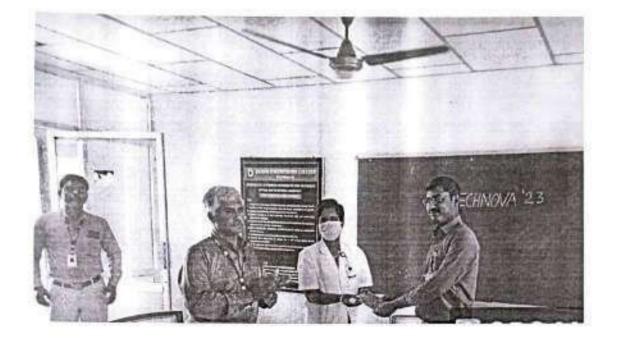

er focusing industry defined problems or user defined problems and provide an opportunity for the students to demonstrate their learning experience. In this event, the practical difficulties in the ideas of the students were identified and they were given knowledge about the failures that may arise when they are implemented for real-time applications. The students exhibited projects covering different areas of electronics.

Around 26 batches of students from third and second year ECE participated in the Project Expo event. The session ended with a Vote of Thanks by P.Naveen II-ECE. The event was organized by Convenor Dr.M.Sudha Prof/Head of the Department/ECE. Dr.R.Mohana Priya, Associate Professor/ECE, Mr.S.Vijaykumar Associate Professor/ECE and Mr.S.Sathish Assistant Professor/ECE.













(Autonomous)

### DEPARTMENT OF ELECTRONICS AND COMMUNICATION ENGINEERING

in association with

### THE INSTITUTION OF ELECTRONICS AND TELECOMUNICATION ENGINEERS

### INVITATION

The Management, Director Administration, Director Admissions, Principal, Deans, CoE, HoDs, Faculty members and Students

cordially invite you for an online

**Guest Lecture** 

on

### "CMOS in VLSI Design"

by

Dr.K.Nirmaladevi Associate Professor Saveetha Engineering College, Chennai

Date : 17<sup>th</sup> February 2023. Time : 11.30 a.m. - 1.00 p.m. Mode : Online -Microsoft Teams. Link : https://msteams.link/2FCD



### PAAVAI ENGINEERING COLLEGE (AUTONOMOUS)



NH-44, PAAVAI NAGAR, PACHAL, NAMAKKAL, TAMIL NADU

#### DEPARTMENT OF ELECTRONICS AND COMMUNICATION ENGINEERING IN ASSOCIATION WITH

### THE I