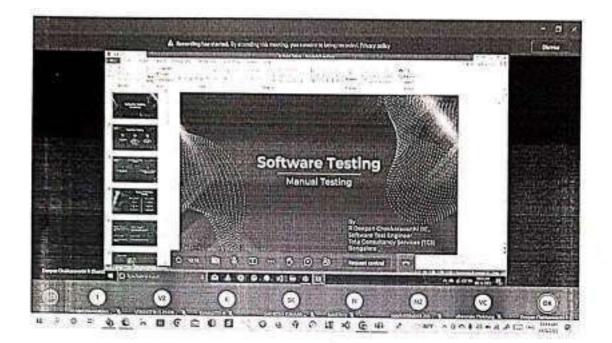

principles and types of software testing. The welcome address was given by R. Navanidhan III-MCT. Mr.R. Deepan Chakkaravarthi, Software Test Engineer, Tata Consultancy Service, Bangalore was the resource speaker. Naveen V, III-MCT introduced the resource speaker.

In his address, he briefed about the concept of Software Testing like white box testing, black box testing, functional testing. He also pointed out the defect tracking process which is used for various software applications. Around 86 members participated in the online alumni guest lecture. Queries were posted and it was clarified by the resource speaker.

The session ended with a vote of thanks by Subramani R, III-MCT. The event was organized by Dr. D. R. P. Rajarathnam, HOD/MCT and Mr. R. Arunbabu, Assistant Professor, MCT.







PAAVAI ENGINEERING COLLEGE (Autonomous) NHI - 44, Patchall, Namakkal - 637/018

DEPARTMENT OF MECHATRONICS Organizing Two Days Workshop on INDUSTRIAL AUTOMATION USING PLC AND SCADA

Daile: 07.11.2022 to 08.11.2022 (Monday & Tuesday) Time: 9:30 am to 4:30 pm

# RESOURCE PERSON



Mr. P. Jayakumar, Managing Director, IOLOGIX Automation Solutions, Chemai

Patron Dr. M Premkumar Principal Coordinator Mr. R Arunbabu Assistant Professor Department of Mechatronics

**Convenor** Dr. D R P Rajarathnam Professor and Head Department of Mechatronics

### (Autonomous)

# DEPARTMENT OF MECHATRONICS

# TWO DAYS WORKSHOP ON "INDUSTRIAL AUTOMATION USING PLC AND SCADA"

The Department of Mechatronics of Paavai Engineering College organized two days workshop on "Industrial Automation using PLC and SCADA"