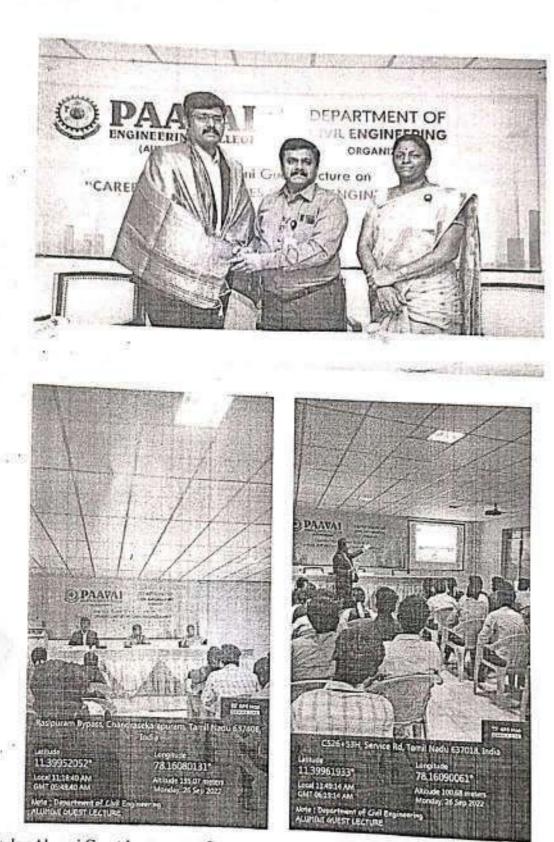

## Organized ALUMNI GUEST LECTURE ON "HYDROPONICS"

The Department of Agriculture Engineering has conducted an Alumni Guest lecture entitled "HYDROPONICS" on 05.09.2022 (Monday). Nearly 250 students of Agriculture Engineering department, Paavai Engineering College attended the lecture. Resource person of the day our student 2016-2020 Batch, Mr. R. Venkateshan. B.E., Research and Development in Hydroponics, IGO in agri tech Farm, Chennai, flabbergasted the students with the knowledge of automation in hydroponics and various sensors used in monitoringthe unit. He also enlightened the students about the water resources suitable for hydroponics. The students interacted with the subject expertise with their queries and illuminated themselves.