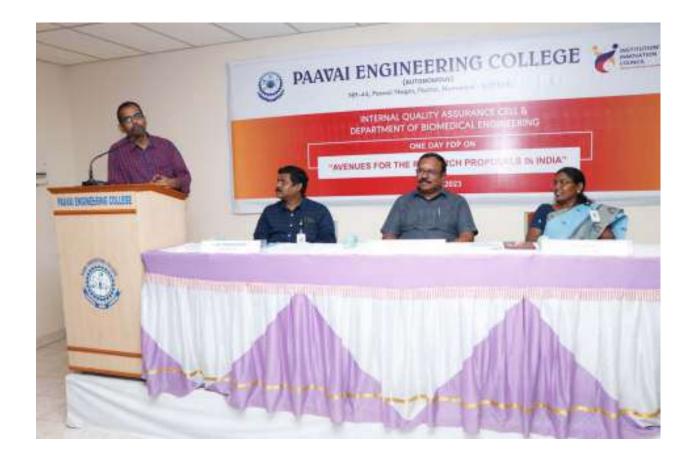

## Organized ALUMNI GUEST LECTURE ON "HYDROPONICS"

The Department of Agriculture Engineering has conducted an Alumni Guest lecture entitled "HYDROPONICS" on 05.09.2022 (Monday). Nearly 250 students of Agriculture Engineering department, Paavai Engineering College attended the lecture. Resource person of the day our student 2016-2020 Batch, Mr. R. Venkateshan. B.E., Research and Development in Hydroponics, IGO in agri tech Farm, Chennai, flabbergasted the students with the knowledge of automation in hydroponics and various sensors used in monitoringthe unit. He also enlightened the students about the water resources suitable for hydroponics. The students interacted with the subject expertise with their queries and illuminated themselves.