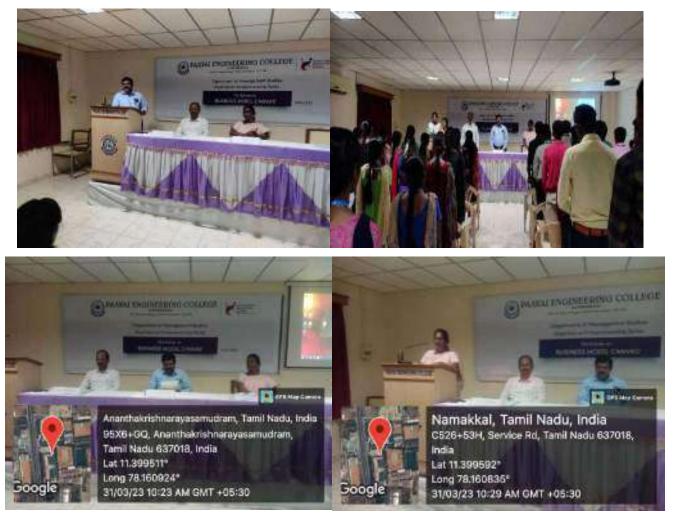

## Organized ALUMNI GUEST LECTURE ON "HYDROPONICS"

The Department of Agriculture Engineering has conducted an Alumni Guest lecture entitled "HYDROPONICS" on 05.09.2022 (Monday). Nearly 250 students of Agriculture Engineering department, Paavai Engineering College attended the lecture. Resource person of the day our student 2016-2020 Batch, Mr. R. Venkateshan. B.E., Research and Development in Hydroponics, IGO in agri tech Farm, Chennai, flabbergasted the students with the knowledge of automation in hydroponics and various sensors used in monitoringthe unit. He also enlightened the students about the water resources suitable for hydroponics. The students interacted with the subject expertise with their queries and illuminated themselves.