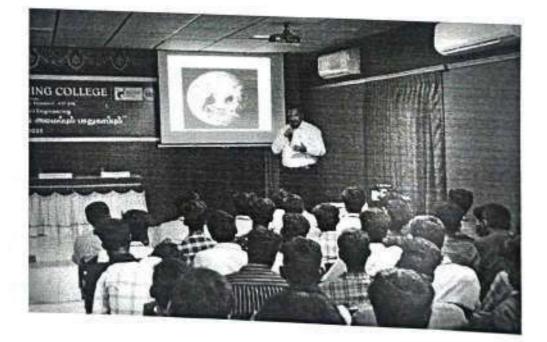

## Organized ALUMNI GUEST LECTURE ON "HYDROPONICS"

The Department of Agriculture Engineering has conducted an Alumni Guest lecture entitled "HYDROPONICS" on 05.09.2022 (Monday). Nearly 250 students of Agriculture Engineering department, Paavai Engineering College attended the lecture. Resource person of the day our student 2016-2020 Batch, Mr. R. Venkateshan. B.E., Research and Development in Hydroponics, IGO in agri tech Farm, Chennai, flabbergasted the students with the knowledge of automation in hydroponics and various sensors used in monitoringthe unit. He also enlightened the students about the water resources suitable for hydroponics. The students interacted with the subject expertise with their queries and illuminated themselves.