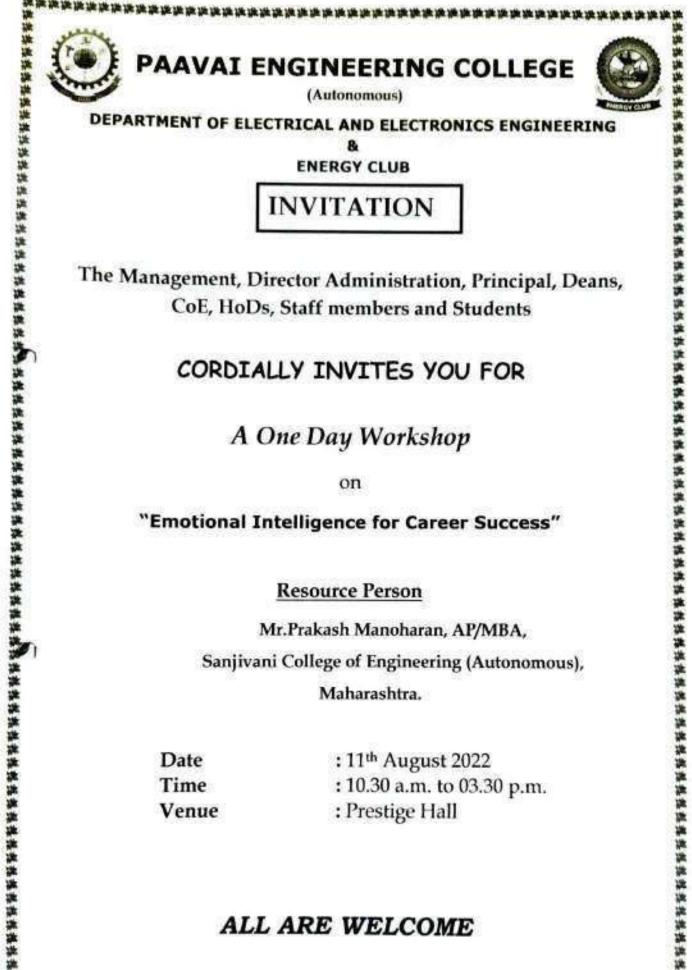

### INVITATION

# DEPARTMENT OF AGRICULTURE ENGINEERING

The Management, Director Admin, Principal, COE, Dean Academics, HoD's, Staff Members and Students cordially invite you for

Alumni Guest Lecture

on

## "HYDROPONICS"

Guest Speaker

Er. R. VENGATESHAN, B.E., Research And Development In Hydroponics, IGO In Agri Tech Farms, Chennai

| Date  | : 5th September, 2022   |  |
|-------|-------------------------|--|
| Time  | : 11.00 AM to 12.00 PM. |  |
| Venue | : Microsoft Team        |  |