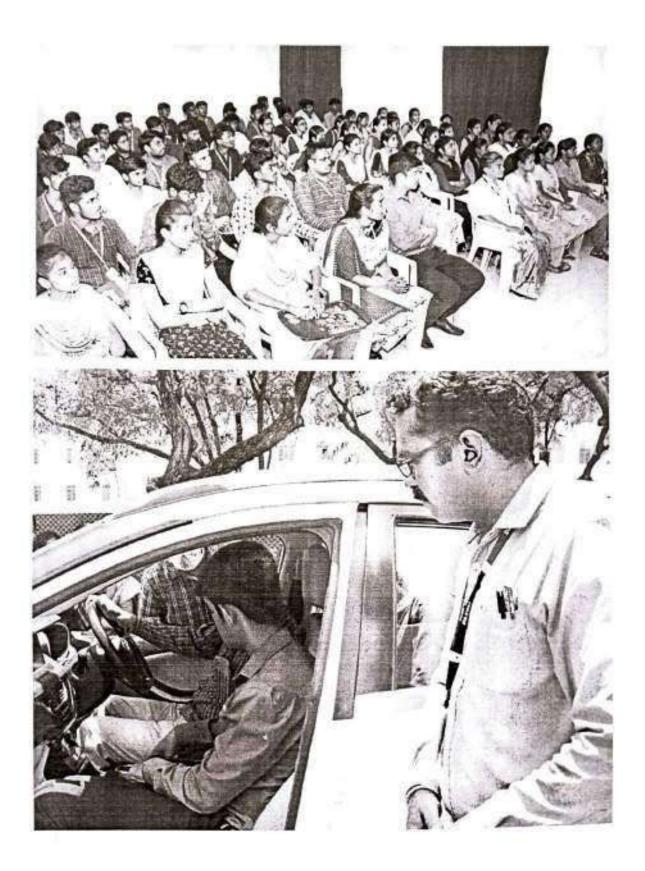

## Organized ALUMNI GUEST LECTURE ON "HYDROPONICS"

The Department of Agriculture Engineering has conducted an Alumni Guest lecture entitled "HYDROPONICS" on 05.09.2022 (Monday). Nearly 250 students of Agriculture Engineering department, Paavai Engineering College attended the lecture. Resource person of the day our student 2016-2020 Batch, Mr. R. Venkateshan. B.E., Research and Development in Hydroponics, IGO in agri tech Farm, Chennai, flabbergasted the students with the knowledge of automation in hydroponics and various sensors used in monitoringthe unit. He also enlightened the students about the water resources suitable for hydroponics. The students interacted with the subject expertise with their queries and illuminated themselves.