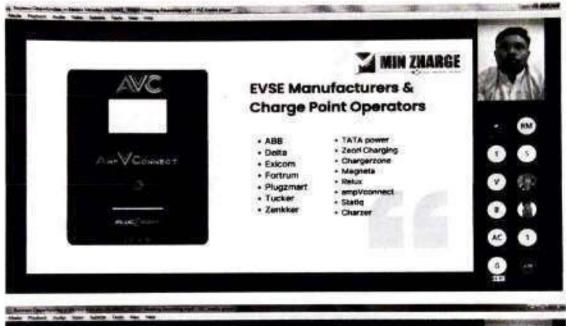

## Organized ALUMNI GUEST LECTURE ON "HYDROPONICS"

The Department of Agriculture Engineering has conducted an Alumni Guest lecture entitled "HYDROPONICS" on 05.09.2022 (Monday). Nearly 250 students of Agriculture Engineering department, Paavai Engineering College attended the lecture. Resource person of the day our student 2016-2020 Batch, Mr. R. Venkateshan. B.E., Research and Development in Hydroponics, IGO in agri tech Farm, Chennai, flabbergasted the students with the knowledge of automation in hydroponics and various sensors used in monitoringthe unit. He also enlightened the students about the water resources suitable for hydroponics. The students interacted with the subject expertise with their queries and illuminated themselves.