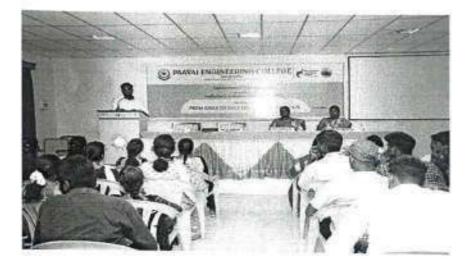

## Organized ALUMNI GUEST LECTURE ON "HYDROPONICS"

The Department of Agriculture Engineering has conducted an Alumni Guest lecture entitled "HYDROPONICS" on 05.09.2022 (Monday). Nearly 250 students of Agriculture Engineering department, Paavai Engineering College attended the lecture. Resource person of the day our student 2016-2020 Batch, Mr. R. Venkateshan. B.E., Research and Development in Hydroponics, IGO in agri tech Farm, Chennai, flabbergasted the students with the knowledge of automation in hydroponics and various sensors used in monitoringthe unit. He also enlightened the students about the water resources suitable for hydroponics. The students interacted with the subject expertise with their queries and illuminated themselves.