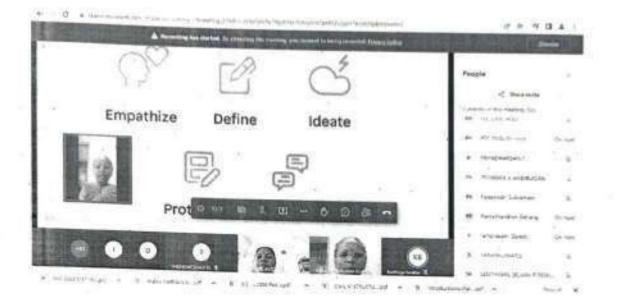

## Organized ALUMNI GUEST LECTURE ON "HYDROPONICS"

The Department of Agriculture Engineering has conducted an Alumni Guest lecture entitled "HYDROPONICS" on 05.09.2022 (Monday). Nearly 250 students of Agriculture Engineering department, Paavai Engineering College attended the lecture. Resource person of the day our student 2016-2020 Batch, Mr. R. Venkateshan. B.E., Research and Development in Hydroponics, IGO in agri tech Farm, Chennai, flabbergasted the students with the knowledge of automation in hydroponics and various sensors used in monitoringthe unit. He also enlightened the students about the water resources suitable for hydroponics. The students interacted with the subject expertise with their queries and illuminated themselves.