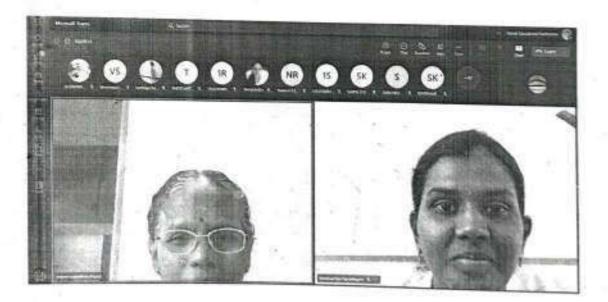

## Organized ALUMNI GUEST LECTURE ON "HYDROPONICS"

The Department of Agriculture Engineering has conducted an Alumni Guest lecture entitled "HYDROPONICS" on 05.09.2022 (Monday). Nearly 250 students of Agriculture Engineering department, Paavai Engineering College attended the lecture. Resource person of the day our student 2016-2020 Batch, Mr. R. Venkateshan. B.E., Research and Development in Hydroponics, IGO in agri tech Farm, Chennai, flabbergasted the students with the knowledge of automation in hydroponics and various sensors used in monitoringthe unit. He also enlightened the students about the water resources suitable for hydroponics. The students interacted with the subject expertise with their queries and illuminated themselves.