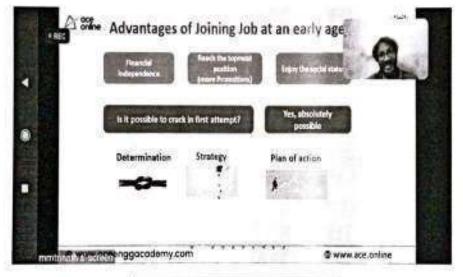

## Organized ALUMNI GUEST LECTURE ON "HYDROPONICS"

The Department of Agriculture Engineering has conducted an Alumni Guest lecture entitled "HYDROPONICS" on 05.09.2022 (Monday). Nearly 250 students of Agriculture Engineering department, Paavai Engineering College attended the lecture. Resource person of the day our student 2016-2020 Batch, Mr. R. Venkateshan. B.E., Research and Development in Hydroponics, IGO in agri tech Farm, Chennai, flabbergasted the students with the knowledge of automation in hydroponics and various sensors used in monitoringthe unit. He also enlightened the students about the water resources suitable for hydroponics. The students interacted with the subject expertise with their queries and illuminated themselves.