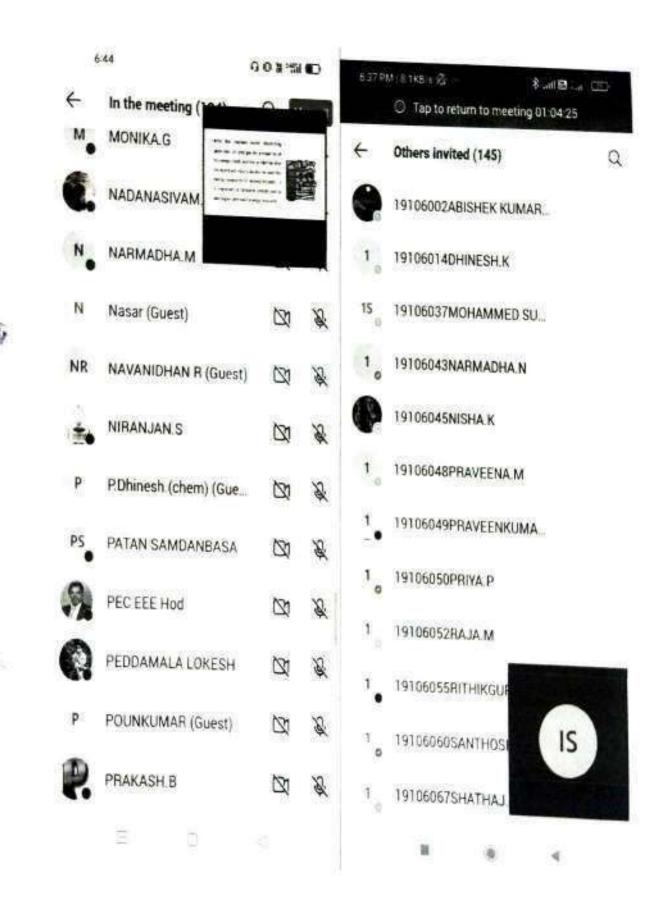

## Organized ALUMNI GUEST LECTURE ON "HYDROPONICS"

The Department of Agriculture Engineering has conducted an Alumni Guest lecture entitled "HYDROPONICS" on 05.09.2022 (Monday). Nearly 250 students of Agriculture Engineering department, Paavai Engineering College attended the lecture. Resource person of the day our student 2016-2020 Batch, Mr. R. Venkateshan. B.E., Research and Development in Hydroponics, IGO in agri tech Farm, Chennai, flabbergasted the students with the knowledge of automation in hydroponics and various sensors used in monitoringthe unit. He also enlightened the students about the water resources suitable for hydroponics. The students interacted with the subject expertise with their queries and illuminated themselves.