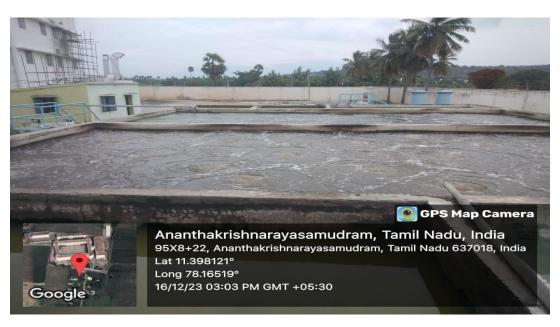

#### 4. Waste Water Recycling

#### Waste Water Recycling plant

Waste Water Recycling plant

(Approved by AICTE and Affiliated to Anna University) (Accredited by National Board of Accreditation, New Delhi & NAAC (UGC) with 'A' Grade)

Paavai Nagar, NH - 7, PACHAL, NAMAKKAL - 637 018. Tamil Nadu