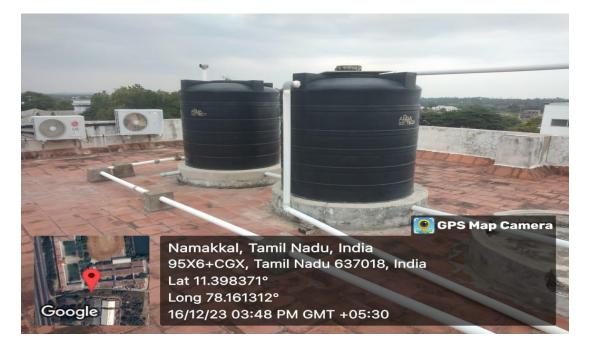

#### Water Tank 2 with capacity of 5,000 Litres

Water Tank 3 with capacity of 5,000 Litres

(Approved by AICTE and Affiliated to Anna University)

(Accredited by National Board of Accreditation, New Delhi & NAAC (UGC) with 'A' Grade)

Paavai Nagar, NH - 7, PACHAL, NAMAKKAL - 637 018. Tamil Nadu

🔍 04286-243038, 58,88 & 98 Fax: 04286-243068 Email: pecprincipal@paavai.edu.in website: http://pec.paavai.edu.in

Water Tank 4 with capacity of 2,000 Litres each