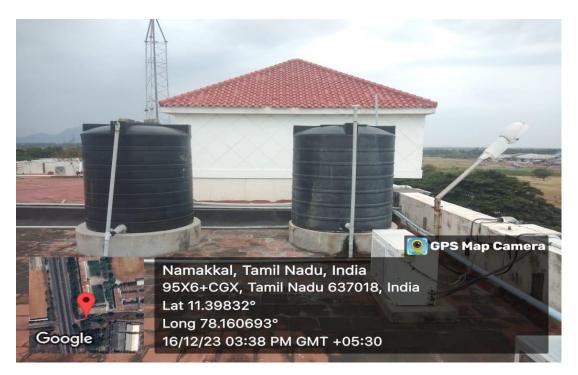

#### Water Tank 2 with capacity of 5,000 Litres

Water Tank 3 with capacity of 5,000 Litres

(Approved by AICTE and Affiliated to Anna University)

(Accredited by National Board of Accreditation, New Delhi & NAAC (UGC) with 'A' Grade)

Paavai Nagar, NH - 7, PACHAL, NAMAKKAL - 637 018. Tamil Nadu

🔍 04286-243038, 58,88 & 98 Fax: 04286-243068 Email: pecprincipal@paavai.edu.in website: http://pec.paavai.edu.in

Water Tank 4 with capacity of 2,000 Litres each