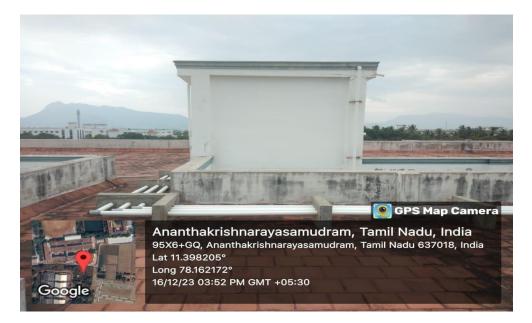

Water Tank 1 with capacity of 6,000 Litres

(Approved by AICTE and Affiliated to Anna University) (Accredited by National Board of Accreditation, New Delhi & NAAC (UGC) with 'A' Grade)

Paavai Nagar, NH - 7, PACHAL, NAMAKKAL - 637 018. Tamil Nadu

04286-243038, 58,88 & 98 Fax: 04286-243068 Email: pecprincipal@paavai.edu.in website: http://pec.paavai.edu.in