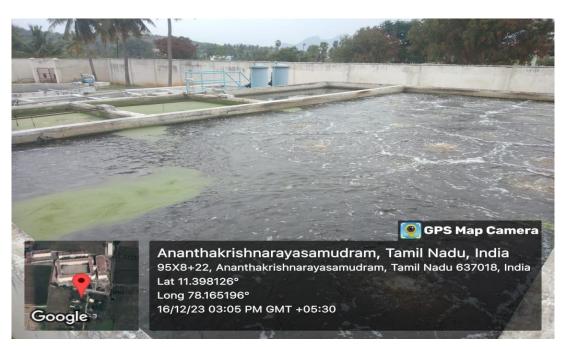

#### 4. Waste Water Recycling

#### Waste Water Recycling plant

Waste Water Recycling plant

(Approved by AICTE and Affiliated to Anna University) (Accredited by National Board of Accreditation, New Delhi & NAAC (UGC) with 'A' Grade)

Paavai Nagar, NH - 7, PACHAL, NAMAKKAL - 637 018. Tamil Nadu