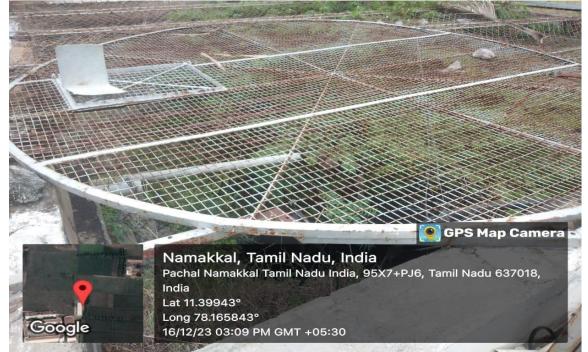

#### 7.1.4 Water Conservation facilities available in the Institution

1. Rain Water Harvesting

Rain Water Harvesting: Capacity 2 Crore Litres

(Autonomous Institution) (Approved by AICTE and Affiliated to Anna University) (Accredited by National Board of Accreditation, New Delhi & NAAC (UGC) with 'A' Grade)

Paavai Nagar, NH - 7, PACHAL, NAMAKKAL - 637 018. Tamil Nadu

04286-243038, 58,88 & 98 Fax: 04286-243068 Email: pecprincipal@paavai.edu.in website: http://pec.paavai.edu.in

Rain Water Harvesting: Capacity 2 Crore Litres