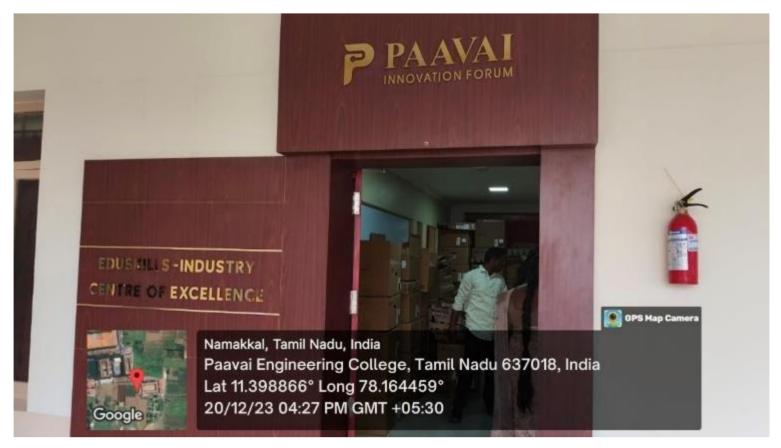

● 04286-243038, 58,88 & 98 Fax: 04286-243068 Email: pecprincipal@paavai.edu.in website: http://pec.paavai.edu.in

A fire extinguisher is an active fire protection device used to extinguish or control small fires. Each floor in all the blocks and the labs are equipped with fire extinguisher.

FIRE EXTINGUISHER IN PAAVAI INNOVATION FORUM