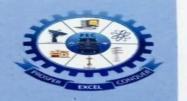

#### **Common Rooms:**

A common room is available for the girl students and female faculties to take rest when they are sick. Our college has got 3 common rooms, one in main block, the other in temple tower and the third one in Additional block.

TEMPLE TOWER COMMON ROOM