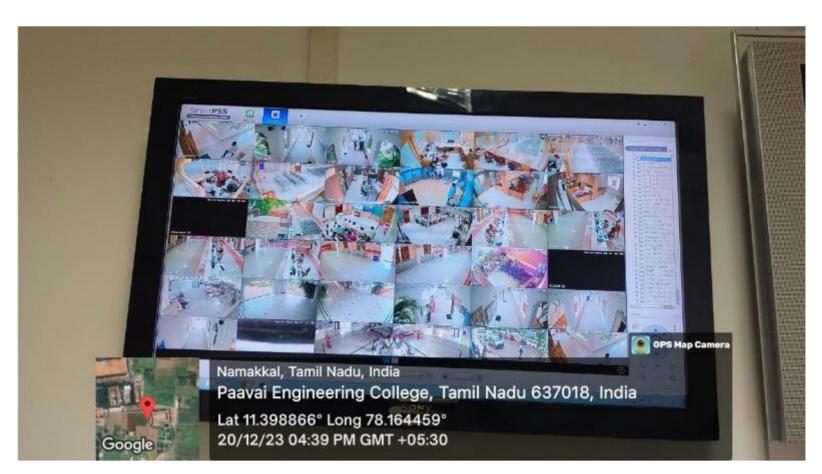

#### **Safety and Security:**

The Institution has high quality CCTV cameras installed all over the campus to track the activity of every student thus ensuring their safety inside the campus.

CCTV CAMERA ON ROCKET POINT