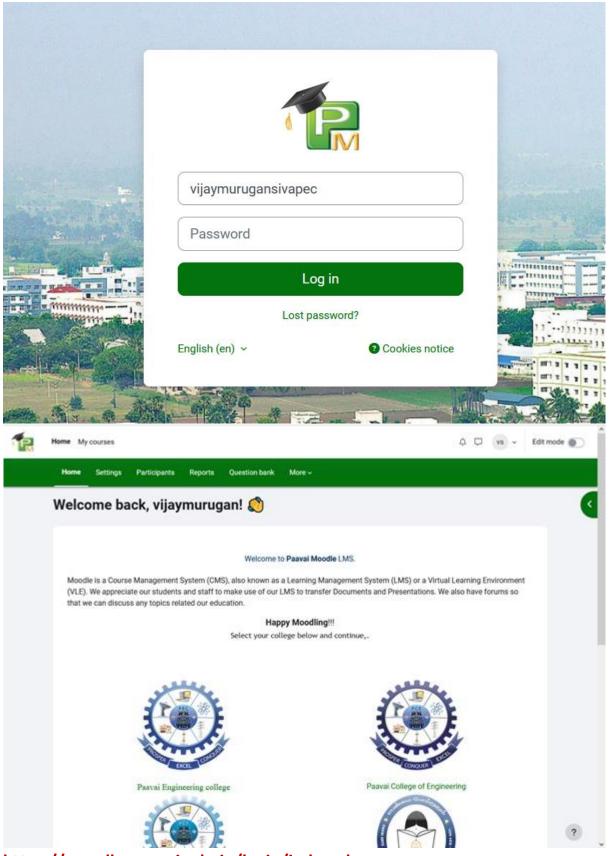

IOAC CO-ORDINATOR

IQAC Co-ordinator PAAVAI ENGINEERING COLLEGE (AUTONOMOUS) NH-44, PACHAL, NAMAKKAL-637 018 India

PRINCIPAL PRINCIPAL PAAVAI ENGINEERING COLLEGE GH-7. PACHAL Post, NAMAKKAL Dis

https://moodle.paavai.edu.in/login/index.php