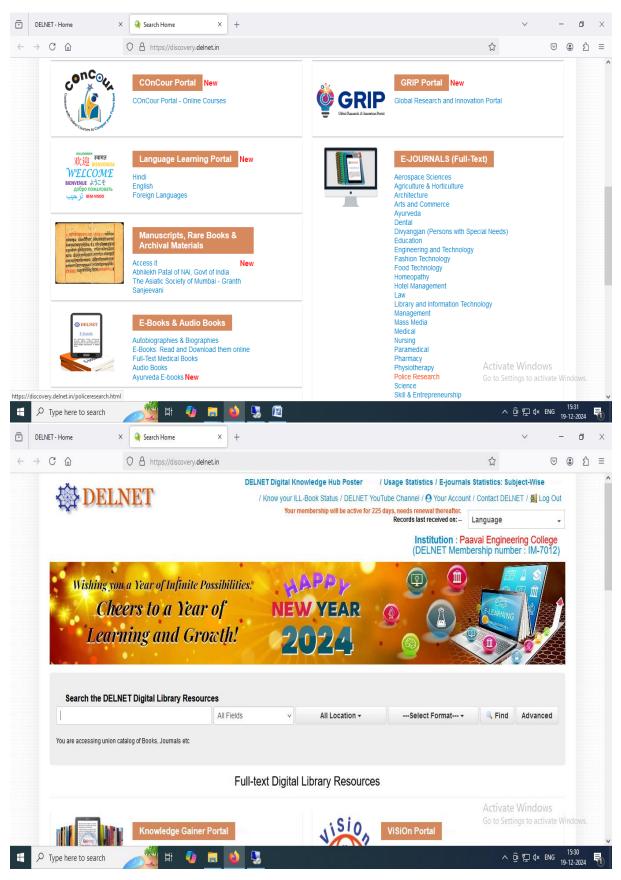

i & NAAC (UGC) with 'A' Grade) Paavai Nagar, NH - 7, PACHAL, NAMAKKAL - 637 018.Tamil Nadu 04286-243038, 58,88 & 98 Fax: 04286-243068 Email: pecprincipal@paavai.edu.in\_website: http://pec.paavai.edu.in

# TO WHOMSOEVER IT MAY CONCERN

This is to certify that the Paavai Engineering College encourages all the faculty members to utilize the ICT enabled tools including online resources like NPTEL, IIT Bombay spoken tutorial, MOODLE, E-journals, National Digital Library for their effective teaching – learning process.

IOAC CO-ORDINATOR

IQAC Co-ordinator PAAVAI ENGINEERING COLLEGE (AUTONOMOUS) NH-44, PACHAL, NAMAKKAL-637 018 India

PRINCIPAL PRINCIPAL PAAVAI ENGINEERING COLLEGE GH-7. PACHAL Post, NAMAKKAL Dis



https://moodle.paavai.edu.in/login/index.php

# DELNET - http://164.100.247.26/



## National Digital Library of India

# https://ndl.iitkgp.ac.in/



#### PAAVAI DIGITAL LIBRARY FOR LEARNING SYSTEM

#### https://link.springer.com



# IIT Bombay- Spoken Tutorial

# https://spoken-tutorial.org

| S Academic Ce                          | nter <mark>s  </mark> sp | oken-tuto X                                           | S Academic C           | enter Information   sp 🗙       | +                                                                                      |                   |                                          |                                   |                                                 |                   |        |
|----------------------------------------|--------------------------|-------------------------------------------------------|--------