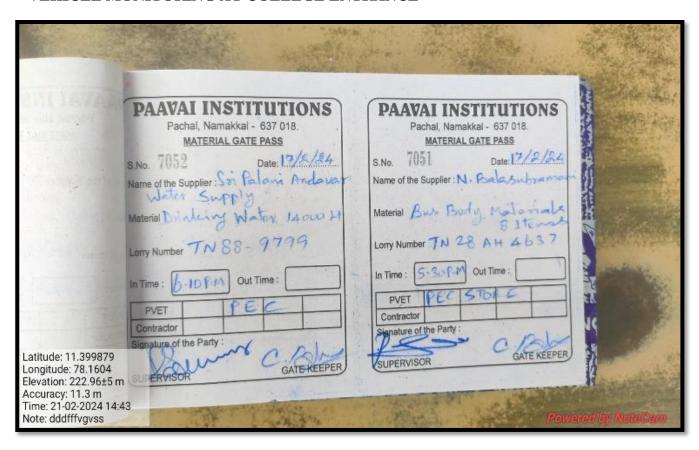

NITIATIVES

# GEOTAGGED PHOTOGRAPHS

# **TABLE OF CONTENT**

| S.NO | DESCRIPTION                                                | PAGE NO. |
|------|------------------------------------------------------------|----------|
| 1    | Restricted Entry of Automobiles                            | 2        |
| 2    | Use of Bicycles / Battery Powered Vehicles / Solar Vehicle | 6        |
| 3    | Pedestrian Friendly Pathways                               | 8        |
| 4    | Ban on Use of Plastic                                      | 9        |
| 5    | Landscaping with trees and plants                          | 10       |

#### 1. RESTRICTED ENTRY OF AUTOMOBILES

#### **CAR PARKING**





#### TWO WHEELER PARKING





## **COLLEGE BUS YARD**





#### VEHICLE MONITORING AT COLLEGE ENTRANCE



|                                                               |                                            | X:                | 12124