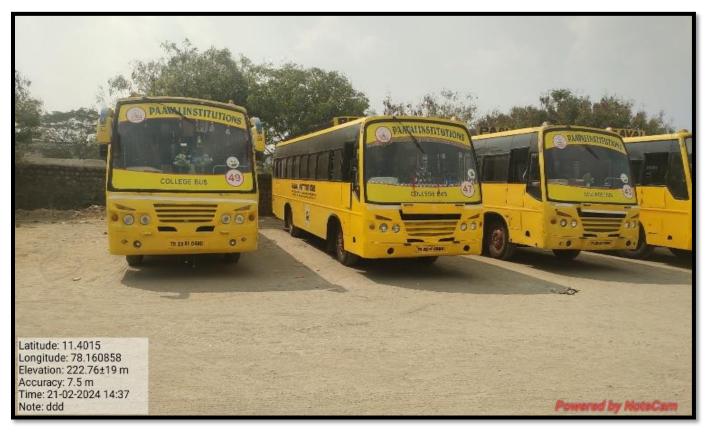

CHAL Post, NAMAKKAL Dis

# 7.1.5 GREEN CAMPUS INITIATIVES

# GEOTAGGED PHOTOGRAPHS

# **TABLE OF CONTENT**

| S.NO | DESCRIPTION                                                | PAGE NO. |
|------|------------------------------------------------------------|----------|
| 1    | Restricted Entry of Automobiles                            | 2        |
| 2    | Use of Bicycles / Battery Powered Vehicles / Solar Vehicle | 6        |
| 3    | Pedestrian Friendly Pathways                               | 8        |
| 4    | Ban on Use of Plastic                                      | 9        |
| 5    | Landscaping with trees and plants                          | 10       |

#### 1. RESTRICTED ENTRY OF AUTOMOBILES

#### **CAR PARKING**





#### TWO WHEELER PARKING





## **COLLEGE BUS YARD**





#### VEHICLE MONITORING AT COLLEGE ENTRANCE



|                                                               |                                            | X:                | 12124