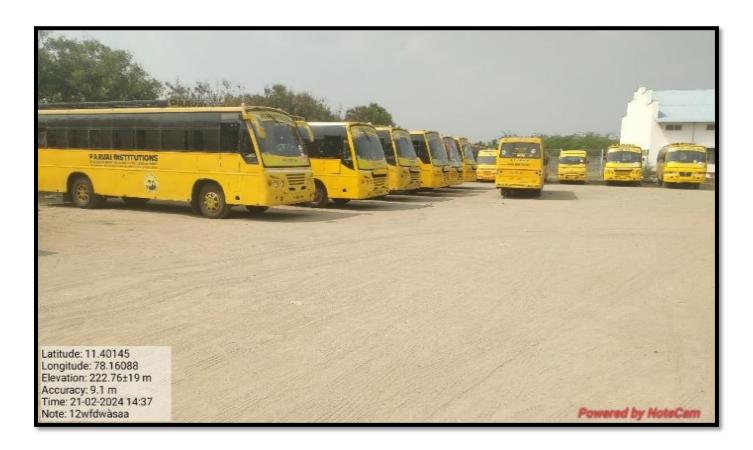

PACHAL Post, NAMAKKAL Dis

# 7.1.5 GREEN CAMPUS INITIATIVES

# GEOTAGGED PHOTOGRAPHS

# **TABLE OF CONTENT**

| S.NO | DESCRIPTION                                                | PAGE NO. |
|------|------------------------------------------------------------|----------|
| 1    | Restricted Entry of Automobiles                            | 2        |
| 2    | Use of Bicycles / Battery Powered Vehicles / Solar Vehicle | 6        |
| 3    | Pedestrian Friendly Pathways                               | 8        |
| 4    | Ban on Use of Plastic                                      | 9        |
| 5    | Landscaping with trees and plants                          | 10       |

#### 1. RESTRICTED ENTRY OF AUTOMOBILES

#### **CAR PARKING**





#### TWO WHEELER PARKING





## **COLLEGE BUS YARD**





#### VEHICLE MONITORING AT COLLEGE ENTRANCE



|                                                               |                                            | X:                | 12124