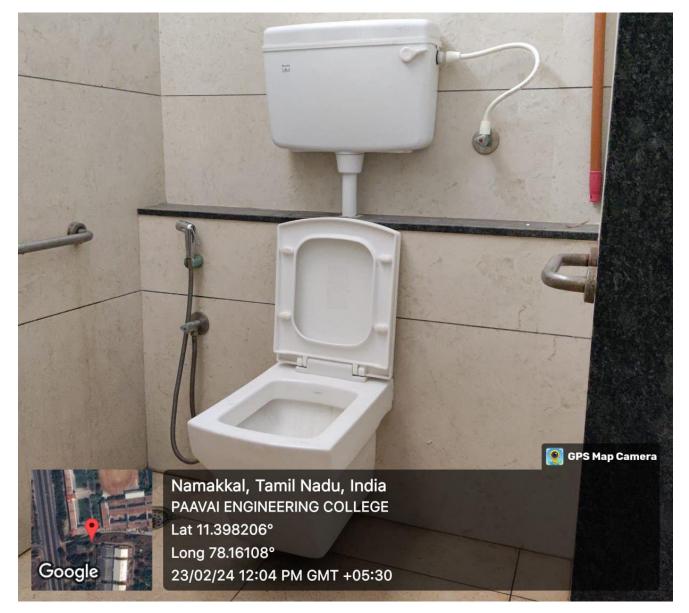

### 2. Disabled-friendly washrooms with ramp

Paavai provides disabled-friendly washrooms for disabled people in the institution

**Gents Washroom-Main Building** 

Ladies Washroom-Main Building

#### Ladies Washroom-Temple Tower Building

Floor with Ramp-Main Building