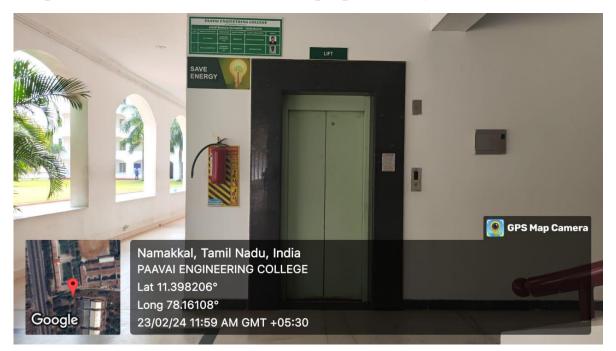

#### 1. Paavai provides lift facilities for disabled people for easy access to the classroom.

#### **Main Building**

**Temple Tower Building** 