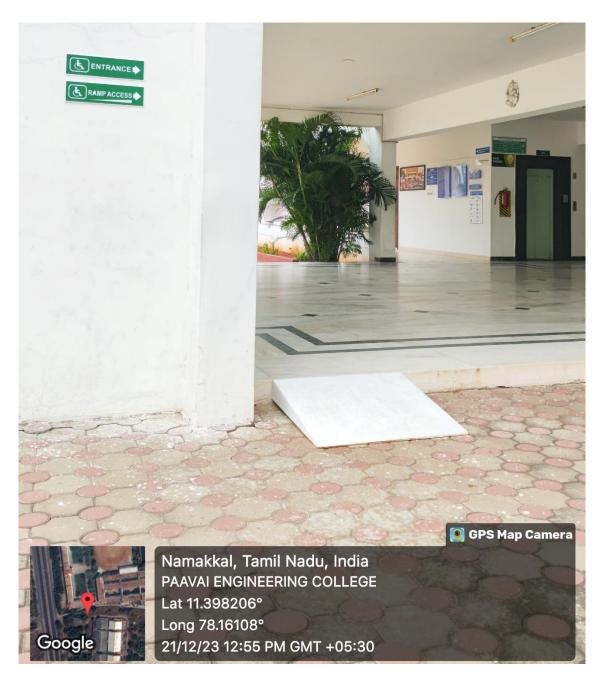

#### 1. Paavai provides lift facilities for disabled people for easy access to the classroom.