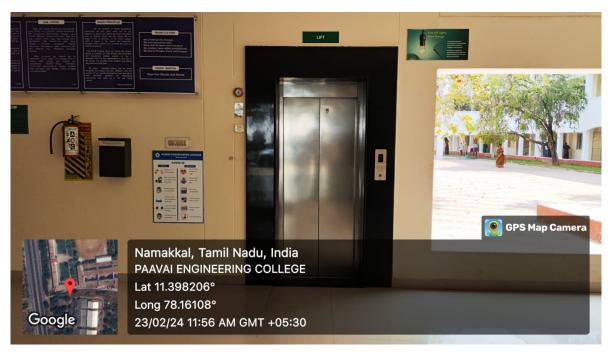

#### 1. Paavai provides lift facilities for disabled people for easy access to the classroom.

#### **Main Building**

**Temple Tower Building** 