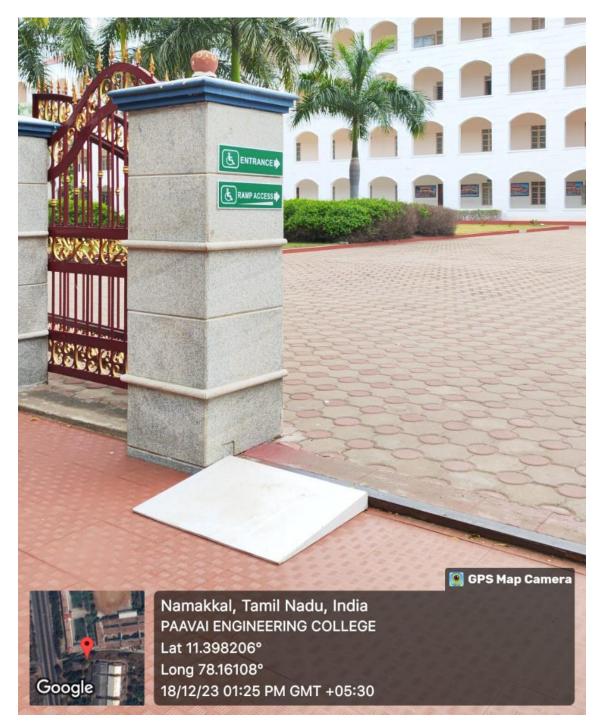

#### 1. Paavai provides lift facilities for disabled people for easy access to the classroom.