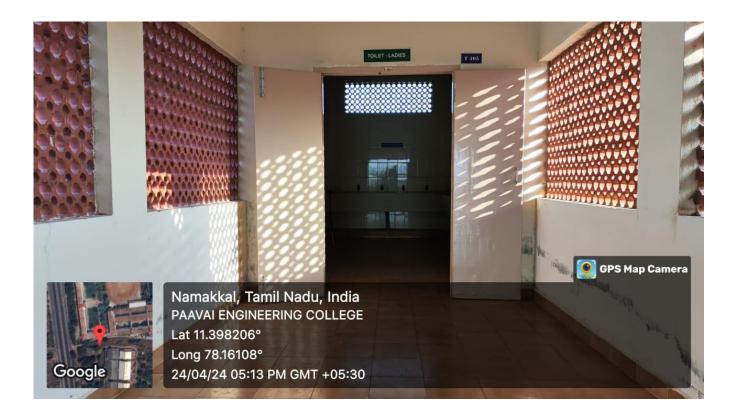

### 2. Disabled-friendly washrooms with ramp

Paavai provides disabled-friendly washrooms for disabled people in the institution

**Gents Washroom-Main Building** 

Ladies Washroom-Main Building

#### Ladies Washroom-Temple Tower Building

Floor with Ramp-Main Building