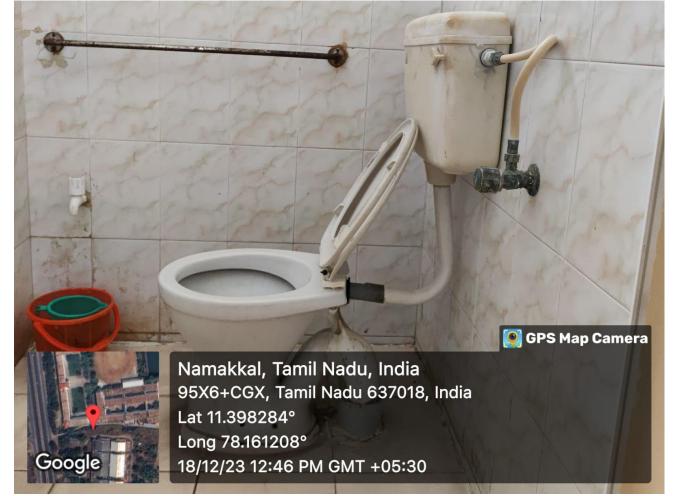

### 2. Disabled-friendly washrooms with ramp

Paavai provides disabled-friendly washrooms for disabled people in the institution

**Gents Washroom-Main Building** 

Ladies Washroom-Main Building

## Gents Washroom-Main Building