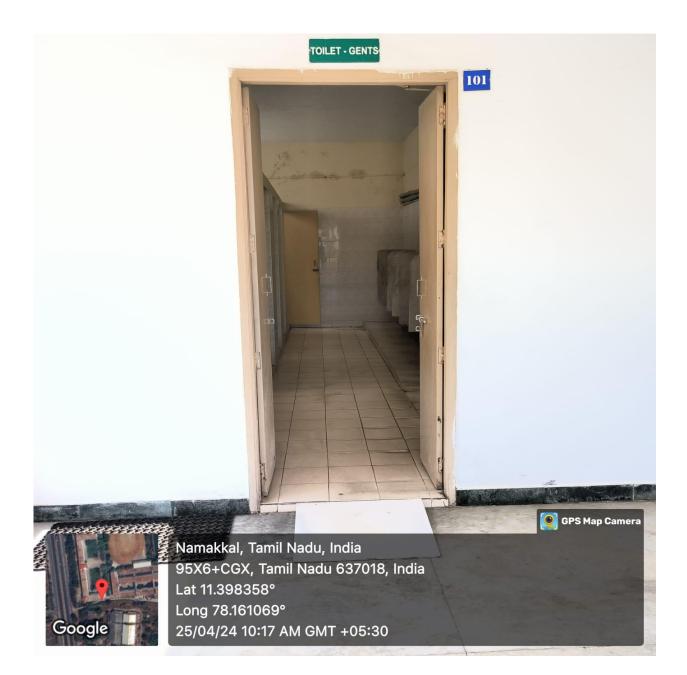

### 2. Disabled-friendly washrooms with ramp

Paavai provides disabled-friendly washrooms for disabled people in the institution

**Gents Washroom-Main Building** 

Ladies Washroom-Main Building

## Gents Washroom-Main Building