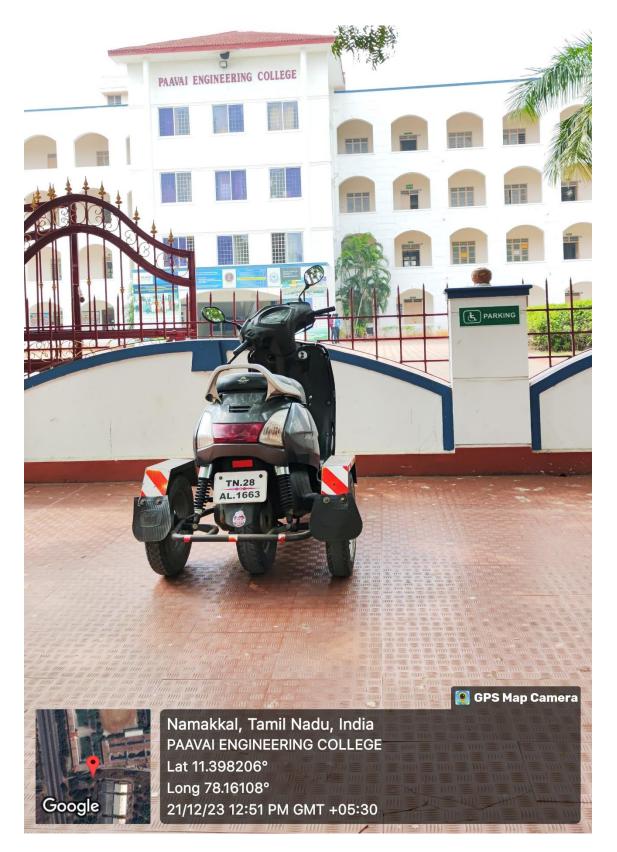

## 3. Tactile Stickers, display boards and signposts for disabled people

**Main Building** 

**Main Entrance** 

Main Building

**Disabled Two-Wheeler Parking Yard** 