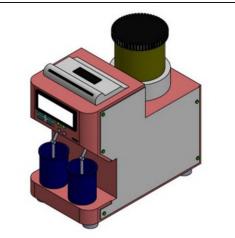

| Date of Registration | 26/12/2024                                                       |
|----------------------|------------------------------------------------------------------|
| Title                | AI BASED APPARATUS FOR PREDICTION OF<br>BIOAVAILABILITY OF DRUGS |
|                      | •                                                                |