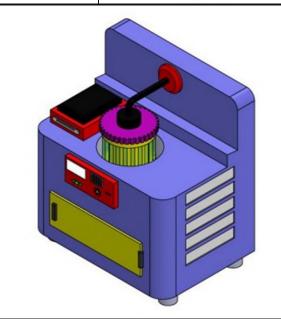

| Date of Registration | 26/12/2024                                                         |
|----------------------|--------------------------------------------------------------------|
| Title                | AI BASED DEVICE FOR QUALITY TESTING OF PHARMACEUTICAL COMPOSITIONS |