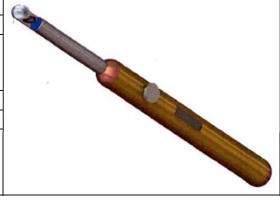

SAVEETHA INSTITUTE OF MEDICAL AND TECHNICAL SCIENCES SAVEETHA INSTITUTE OF MEDICAL AND TECHNICAL SCIENCES, SAVEETHA SCHOOL OF ENGINEERING, SAVEETHA NAGAR, THANDALAM, CHENNAI 602105, TAMIL NADU, INDIA

| Date of Registration | 26/12/2024  |
|----------------------|-------------|
| Title                | TOOTH BRUSH |